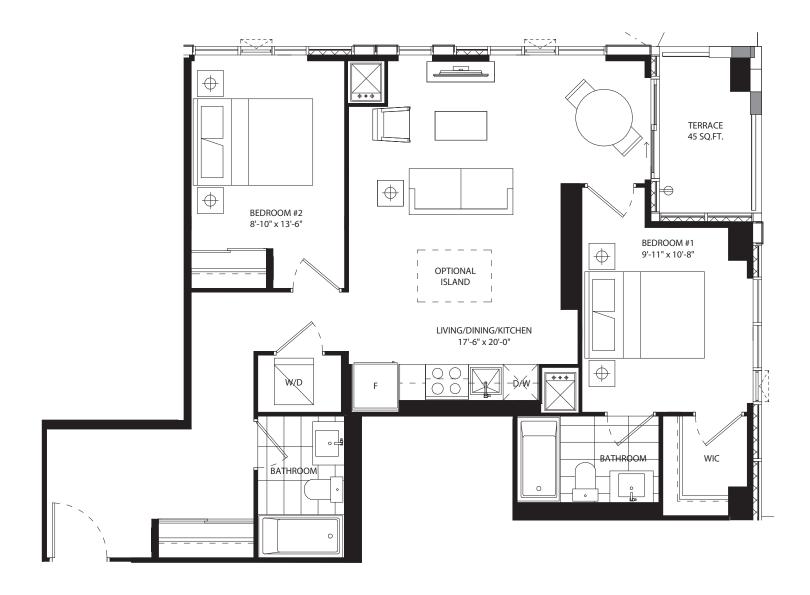

## 2 bedroom 907 SF

# 2 bedroom 896 SF

## 2 bedroom 897 SF

2 bedroom + den 949 SF