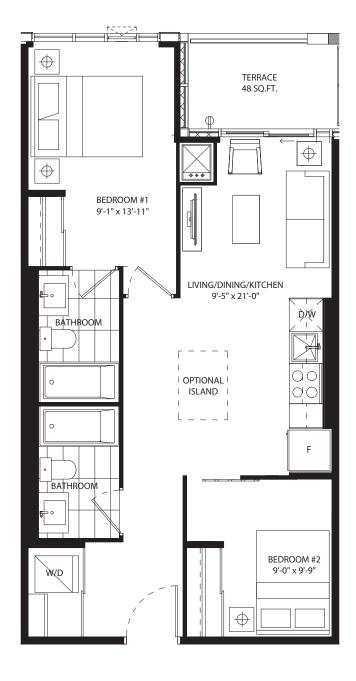

# studio 426 SF









## 1 bedroom 518 SF









## 1 bedroom 519 SF











# 1 bedroom 525 SF









# 1 bedroom 546 SF









# 1 bedroom 586 SF









## 1 bedroom 606 SF









## 1 bedroom + media 600 SF









#### 1 bedroom + den 486 SF











### 1 bedroom + den 575 SF









#### 1 bedroom + den 591 SF











## 1 bedroom + den 595 SF









#### 1 bedroom + den 611 SF









### 1 bedroom + den 616 SF









### 1 bedroom + den 623 SF









### 1 bedroom + den 631 SF









#### 1 bedroom + den 631 SF









### 1 bedroom + den 632 SF









#### 1 bedroom + den 639 SF









#### 1 bedroom + den 674 SF











# 1 bedroom + den 686 SF









# jr 2 bedroom 686 SF





NO BALCONY AT LEVEL 5







## jr 2 bedroom 689 SF



















## jr 2 bedroom 689 SF



















# jr 2 bedroom 730 SF















## jr 2 bedroom 744 SF









jr 2 bedroom 770 SF

















# jr 2 bedroom 748 SF









## 2 bedroom 907 SF









# 2 bedroom 896 SF









## 2 bedroom 897 SF













2 bedroom + den 949 SF









# 2 bedroom + den 1054 SF









### 2 bedroom + den 1201 SF