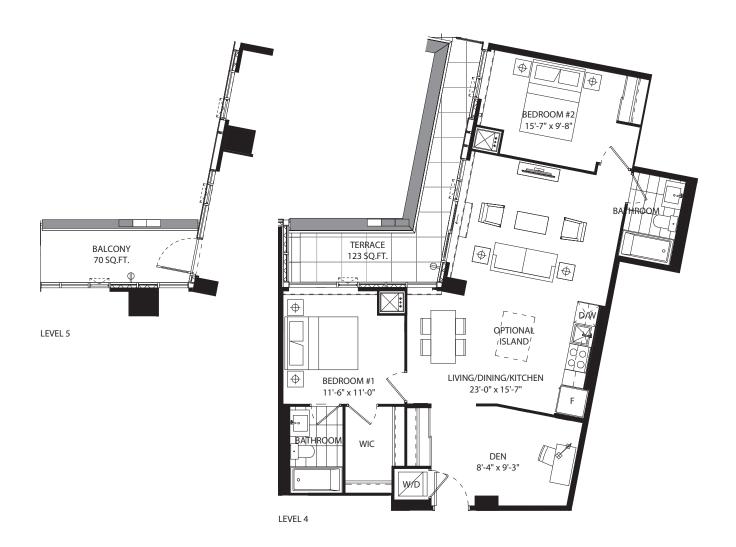

## 1 bedroom + den 595 SF









#### 1 bedroom + den 611 SF









### 1 bedroom + den 616 SF









### 1 bedroom + den 623 SF









### 1 bedroom + den 631 SF









#### 1 bedroom + den 631 SF









### 1 bedroom + den 632 SF









#### 1 bedroom + den 639 SF









#### 1 bedroom + den 674 SF











# 1 bedroom + den 686 SF









# jr 2 bedroom 686 SF





NO BALCONY AT LEVEL 5







## jr 2 bedroom 689 SF



















## jr 2 bedroom 689 SF



















# jr 2 bedroom 730 SF















## jr 2 bedroom 744 SF









jr 2 bedroom 770 SF

















# jr 2 bedroom 748 SF









## 2 bedroom 907 SF









# 2 bedroom 896 SF









## 2 bedroom 897 SF













2 bedroom + den 949 SF









# 2 bedroom + den 1054 SF









### 2 bedroom + den 1201 SF