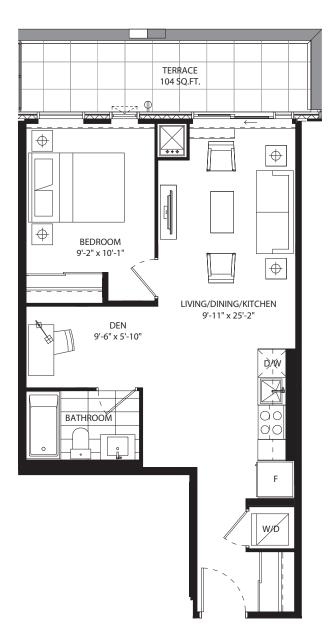

# studio 426 SF









## 1 bedroom 518 SF









## 1 bedroom 519 SF











# 1 bedroom 525 SF









# 1 bedroom 546 SF









# 1 bedroom 586 SF









## 1 bedroom 606 SF









## 1 bedroom + media 600 SF









#### 1 bedroom + den 486 SF











### 1 bedroom + den 575 SF









#### 1 bedroom + den 591 SF











## 1 bedroom + den 595 SF









#### 1 bedroom + den 611 SF









### 1 bedroom + den 616 SF









### 1 bedroom + den 623 SF









### 1 bedroom + den 631 SF









#### 1 bedroom + den 631 SF









### 1 bedroom + den 632 SF









#### 1 bedroom + den 639 SF









#### 1 bedroom + den 674 SF











# 1 bedroom + den 686 SF









# jr 2 bedroom 686 SF





NO BALCONY AT LEVEL 5







## jr 2 bedroom 689 SF



















## jr 2 bedroom 689 SF



















# jr 2 bedroom 730 SF















## jr 2 bedroom 744 SF









jr 2 bedroom 770 SF

















# jr 2 bedroom 748 SF









## 2 bedroom 907 SF









# 2 bedroom 896 SF









## 2 bedroom 897 SF













2 bedroom + den 949 SF









# 2 bedroom + den 1054 SF









### 2 bedroom + den 1201 SF