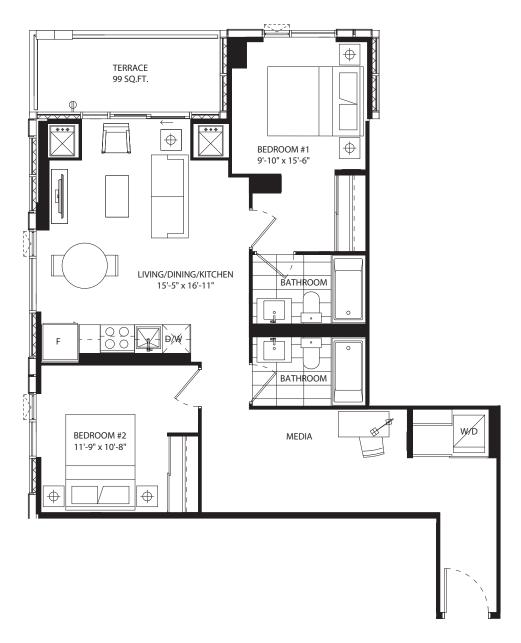

+ media 600 SF









#### 1 bedroom + den 486 SF











### 1 bedroom + den 575 SF









#### 1 bedroom + den 591 SF











## 1 bedroom + den 595 SF









#### 1 bedroom + den 611 SF









### 1 bedroom + den 616 SF









### 1 bedroom + den 623 SF









### 1 bedroom + den 631 SF









#### 1 bedroom + den 631 SF









### 1 bedroom + den 632 SF









#### 1 bedroom + den 639 SF









#### 1 bedroom + den 674 SF











# 1 bedroom + den 686 SF









# jr 2 bedroom 686 SF





NO BALCONY AT LEVEL 5







## jr 2 bedroom 689 SF



















## jr 2 bedroom 689 SF



















# jr 2 bedroom 730 SF















## jr 2 bedroom 744 SF









jr 2 bedroom 770 SF

















# jr 2 bedroom 748 SF









## 2 bedroom 907 SF









# 2 bedroom 896 SF









## 2 bedroom 897 SF













2 bedroom + den 949 SF









# 2 bedroom + den 1054 SF









### 2 bedroom + den 1201 SF