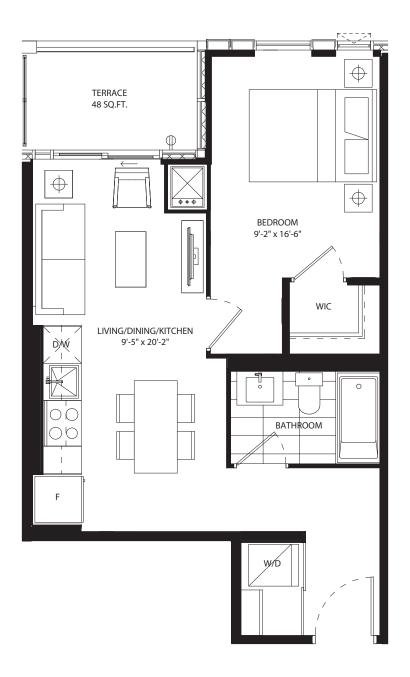

# studio 426 SF









## 1 bedroom 518 SF









## 1 bedroom 519 SF











# 1 bedroom 525 SF









# 1 bedroom 546 SF









# 1 bedroom 586 SF









## 1 bedroom 606 SF









## 1 bedroom + media 600 SF









#### 1 bedroom + den 486 SF











### 1 bedroom + den 575 SF









#### 1 bedroom + den 591 SF











## 1 bedroom + den 595 SF









#### 1 bedroom + den 611 SF









### 1 bedroom + den 616 SF









### 1 bedroom + den 623 SF









### 1 bedroom + den 631 SF









#### 1 bedroom + den 631 SF









### 1 bedroom + den 632 SF









#### 1 bedroom + den 639 SF









#### 1 bedroom + den 674 SF











# 1 bedroom + den 686 SF









# jr 2 bedroom 686 SF





NO BALCONY AT LEVEL 5







## jr 2 bedroom 689 SF



















## jr 2 bedroom 689 SF



















# jr 2 bedroom 730 SF















## jr 2 bedroom