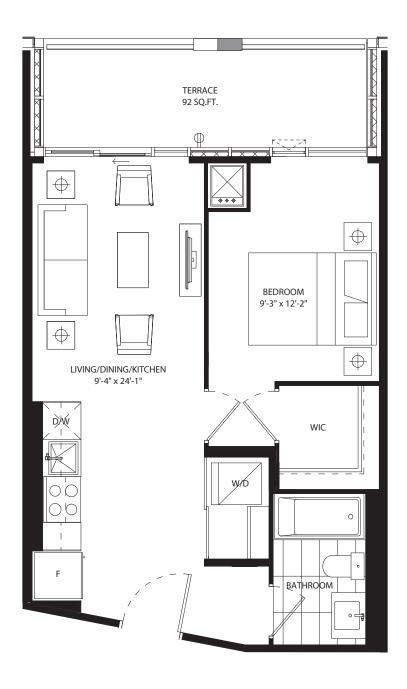

# studio 426 SF









## 1 bedroom 518 SF









## 1 bedroom 519 SF











# 1 bedroom 525 SF









# 1 bedroom 546 SF









# 1 bedroom 586 SF









## 1 bedroom 606 SF









## 1 bedroom + media 600 SF









#### 1 bedroom + den 486 SF











### 1 bedroom + den 575 SF









#### 1 bedroom + den 591 SF











## 1 bedroom + den 595 SF









#### 1 bedroom + den 611 SF









### 1 bedroom + den 616 SF









### 1 bedroom + den 623 SF









### 1 bedroom + den 631 SF









#### 1 bedroom + den 631 SF









### 1 bedroom + den 632 SF









#### 1 bedroom + den 639 SF









#### 1 bedroom + den 674 SF











# 1 bedroom + den 686 SF









# jr 2 bedroom 686 SF





NO BALCONY AT LEVEL 5







## jr 2 bedroom 689 SF



















## jr 2 bedroom 689 SF



















# jr 2 bedroom 730 SF