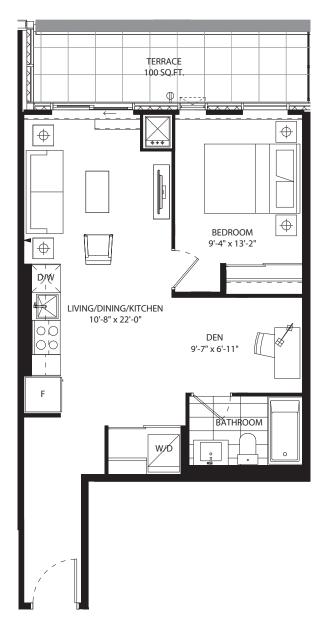

# studio 426 SF









## 1 bedroom 518 SF









## 1 bedroom 519 SF











# 1 bedroom 525 SF









# 1 bedroom 546 SF









# 1 bedroom 586 SF









## 1 bedroom 606 SF









## 1 bedroom + media 600 SF









#### 1 bedroom + den 486 SF











### 1 bedroom + den 575 SF









#### 1 bedroom + den 591 SF











## 1 bedroom + den 595 SF









#### 1 bedroom + den 611 SF









### 1 bedroom + den 616 SF









### 1 bedroom + den 623 SF









### 1 bedroom + den 631 SF









#### 1 bedroom + den 631 SF









### 1 bedroom + den 632 SF









#### 1 bedroom + den 639 SF









#### 1 bedroom + den 674 SF











# 1 bedroom + den 686 SF









# jr 2 bedroom 686 SF





NO BALCONY AT LEVEL 5







## jr 2 bedroom 689 SF



















## jr 2 bedroom 689 SF



















# jr 2 bedroom 730 SF















## jr 2 bedroom 744 SF









jr 2 bedroom 770 SF

















# jr 2 bedroom 748 SF









## 2 bedroom 907 SF









# 2 bedroom 896 SF









## 2 bedroom 897 SF













2 bedroom + den 949 SF









# 2 bedroom + den 1054 SF









### 2 bedroom + den 1201 SF