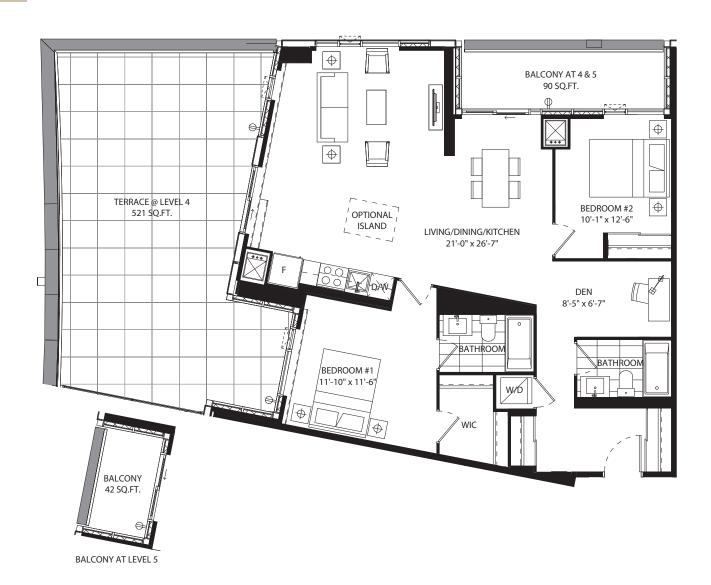

#### 1 bedroom + den 611 SF









### 1 bedroom + den 616 SF









### 1 bedroom + den 623 SF









### 1 bedroom + den 631 SF









#### 1 bedroom + den 631 SF









### 1 bedroom + den 632 SF









#### 1 bedroom + den 639 SF









#### 1 bedroom + den 674 SF











# 1 bedroom + den 686 SF









# jr 2 bedroom 686 SF





NO BALCONY AT LEVEL 5







## jr 2 bedroom 689 SF



















## jr 2 bedroom 689 SF



















# jr 2 bedroom 730 SF















## jr 2 bedroom 744 SF









jr 2 bedroom 770 SF

















# jr 2 bedroom 748 SF









## 2 bedroom 907 SF









# 2 bedroom 896 SF









## 2 bedroom 897 SF













2 bedroom + den 949 SF









# 2 bedroom + den 1054 SF









### 2 bedroom + den 1201 SF