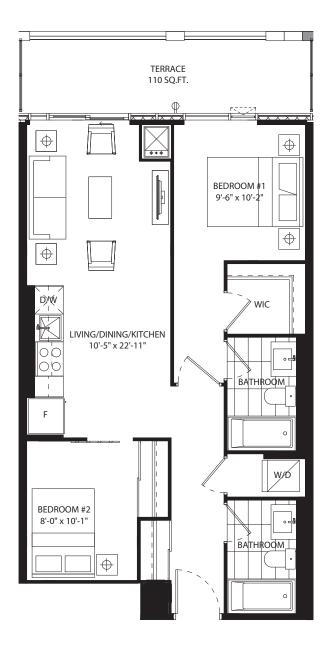

606 SF









## 1 bedroom + media 600 SF









#### 1 bedroom + den 486 SF











### 1 bedroom + den 575 SF









#### 1 bedroom + den 591 SF











## 1 bedroom + den 595 SF









#### 1 bedroom + den 611 SF









### 1 bedroom + den 616 SF









### 1 bedroom + den 623 SF









### 1 bedroom + den 631 SF









#### 1 bedroom + den 631 SF









### 1 bedroom + den 632 SF









#### 1 bedroom + den 639 SF









#### 1 bedroom + den 674 SF











# 1 bedroom + den 686 SF









# jr 2 bedroom 686 SF





NO BALCONY AT LEVEL 5







## jr 2 bedroom 689 SF



















## jr 2 bedroom 689 SF



















# jr 2 bedroom 730 SF















## jr 2 bedroom 744 SF









jr 2 bedroom 770 SF

















# jr 2 bedroom 748 SF









## 2 bedroom 907 SF









# 2 bedroom 896 SF









## 2 bedroom 897 SF













2 bedroom + den 949 SF









# 2 bedroom + den 1054 SF









### 2 bedroom + den 1201 SF