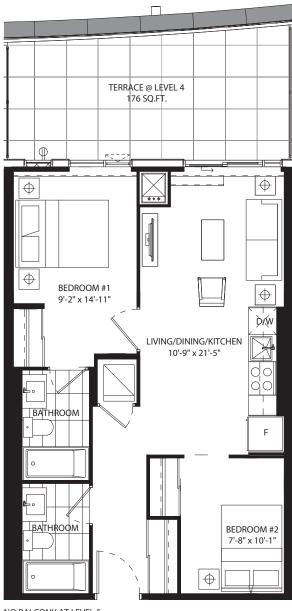

# studio 426 SF









## 1 bedroom 518 SF









## 1 bedroom 519 SF











# 1 bedroom 525 SF









# 1 bedroom 546 SF









# 1 bedroom 586 SF









## 1 bedroom 606 SF









## 1 bedroom + media 600 SF









#### 1 bedroom + den 486 SF











### 1 bedroom + den 575 SF









#### 1 bedroom + den 591 SF











## 1 bedroom + den 595 SF









#### 1 bedroom + den 611 SF









### 1 bedroom + den 616 SF









### 1 bedroom + den 623 SF









### 1 bedroom + den 631 SF









#### 1 bedroom + den 631 SF









### 1 bedroom + den 632 SF









#### 1 bedroom + den 639 SF









#### 1 bedroom + den 674 SF











# 1 bedroom + den 686 SF









# jr 2 bedroom 686 SF





NO BALCONY AT LEVEL 5







## jr 2 bedroom 689 SF



















## jr 2 bedroom 689 SF



















# jr 2 bedroom 730 SF















## jr 2 bedroom 744 SF









jr 2 bedroom 770 SF

















# jr 2 bedroom 748 SF









## 2 bedroom 907 SF









# 2 bedroom 896 SF









## 2 bedroom 897 SF













2 bedroom + den 949 SF









# 2 bedroom + den 1054 SF









### 2 bedroom + den 1201 SF