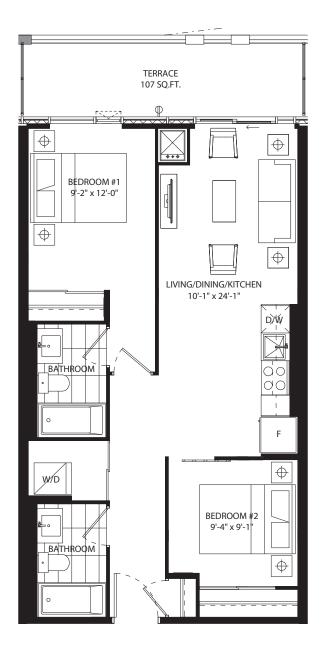

# 1 bedroom 546 SF









# 1 bedroom 586 SF









## 1 bedroom 606 SF









## 1 bedroom + media 600 SF









#### 1 bedroom + den 486 SF











### 1 bedroom + den 575 SF









#### 1 bedroom + den 591 SF











## 1 bedroom + den 595 SF









#### 1 bedroom + den 611 SF









### 1 bedroom + den 616 SF









### 1 bedroom + den 623 SF









### 1 bedroom + den 631 SF









#### 1 bedroom + den 631 SF









### 1 bedroom + den 632 SF









#### 1 bedroom + den 639 SF









#### 1 bedroom + den 674 SF











# 1 bedroom + den 686 SF









# jr 2 bedroom 686 SF





NO BALCONY AT LEVEL 5







## jr 2 bedroom 689 SF



















## jr 2 bedroom 689 SF



















# jr 2 bedroom 730 SF















## jr 2 bedroom 744 SF









jr 2 bedroom 770 SF

















# jr 2 bedroom 748 SF









## 2 bedroom 907 SF









# 2 bedroom 896 SF









## 2 bedroom 897 SF













2 bedroom + den 949 SF









# 2 bedroom + den 1054 SF









### 2 bedroom + den 1201 SF