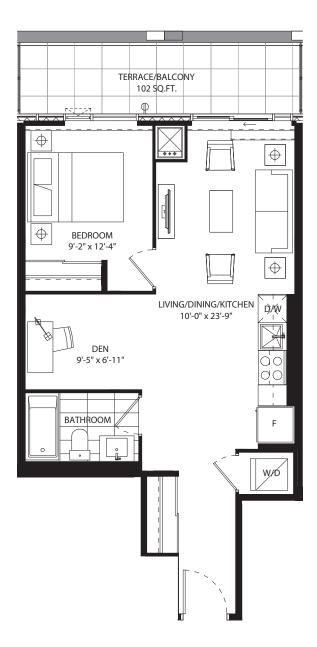

# studio 426 SF









## 1 bedroom 518 SF









## 1 bedroom 519 SF











# 1 bedroom 525 SF









# 1 bedroom 546 SF









# 1 bedroom 586 SF









## 1 bedroom 606 SF









## 1 bedroom + media 600 SF









#### 1 bedroom + den 486 SF











### 1 bedroom + den 575 SF









#### 1 bedroom + den 591 SF











## 1 bedroom + den 595 SF









#### 1 bedroom + den 611 SF









### 1 bedroom + den 616 SF









### 1 bedroom + den 623 SF









### 1 bedroom + den 631 SF









#### 1 bedroom + den 631 SF









### 1 bedroom + den 632 SF









#### 1 bedroom + den 639 SF









#### 1 bedroom + den 674 SF











# 1 bedroom + den 686 SF









# jr 2 bedroom 686 SF





NO BALCONY AT LEVEL 5







## jr 2 bedroom 689 SF



















## jr 2 bedroom 689 SF



















# jr 2 bedroom 730 SF















## jr 2 bedroom 744 SF









jr 2 bedroom 770 SF

















# jr 2 bedroom 748 SF









## 2 bedroom 907 SF









# 2 bedroom 896 SF









## 2 bedroom 897 SF













2 bedroom + den 949 SF









# 2 bedroom + den 1054 SF









### 2 bedroom + den 1201 SF