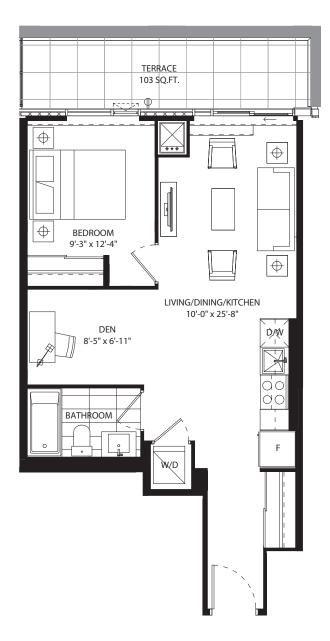

# studio 426 SF









## 1 bedroom 518 SF









## 1 bedroom 519 SF











# 1 bedroom 525 SF









# 1 bedroom 546 SF









# 1 bedroom 586 SF









## 1 bedroom 606 SF









## 1 bedroom + media 600 SF









#### 1 bedroom + den 486 SF











### 1 bedroom + den 575 SF









#### 1 bedroom + den 591 SF











## 1 bedroom + den 595 SF









#### 1 bedroom + den 611 SF









### 1 bedroom + den 616 SF









### 1 bedroom + den 623 SF









### 1 bedroom + den 631 SF









#### 1 bedroom + den 631 SF









### 1 bedroom + den 632 SF









#### 1 bedroom + den 639 SF









#### 1 bedroom + den 674 SF











# 1 bedroom + den 686 SF









# jr 2 bedroom 686 SF





NO BALCONY AT LEVEL 5







## jr 2 bedroom 689 SF



















## jr 2 bedroom 689 SF



















# jr 2 bedroom 730 SF















## jr 2 bedroom 744 SF









jr 2 bedroom 770 SF

















# jr 2 bedroom 748 SF









## 2 bedroom 907 SF









# 2 bedroom 896 SF









## 2 bedroom 897 SF













2 bedroom + den 949 SF









# 2 bedroom + den 1054 SF









### 2 bedroom + den 1201 SF