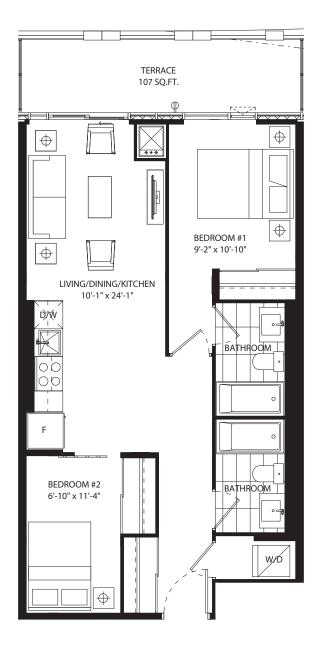

## 2 bedroom 907 SF

# 2 bedroom 896 SF

## 2 bedroom 897 SF

2 bedroom + den 949 SF