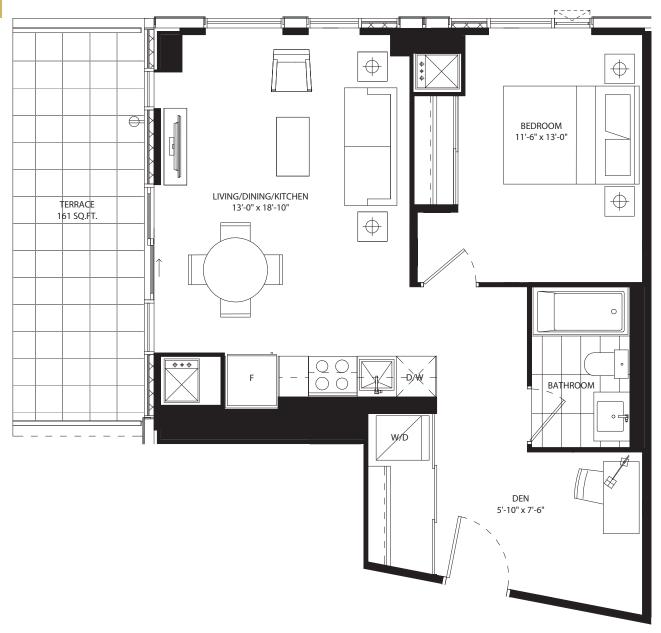

# studio 426 SF









## 1 bedroom 518 SF









## 1 bedroom 519 SF











# 1 bedroom 525 SF









# 1 bedroom 546 SF









# 1 bedroom 586 SF









## 1 bedroom 606 SF









## 1 bedroom + media 600 SF









#### 1 bedroom + den 486 SF











### 1 bedroom + den 575 SF









#### 1 bedroom + den 591 SF











## 1 bedroom + den 595 SF









#### 1 bedroom + den 611 SF









### 1 bedroom + den 616 SF









### 1 bedroom + den 623 SF









### 1 bedroom + den 631 SF









#### 1 bedroom + den 631 SF









### 1 bedroom + den 632 SF









#### 1 bedroom + den 639 SF









#### 1 bedroom + den 674 SF











# 1 bedroom + den 686 SF









# jr 2 bedroom 686 SF





NO BALCONY AT LEVEL 5







## jr 2 bedroom 689 SF



















## jr 2 bedroom 689 SF



















# jr 2 bedroom 730 SF















## jr 2 bedroom 744 SF









jr 2 bedroom 770 SF

















# jr 2 bedroom 748 SF









## 2 bedroom 907 SF









# 2 bedroom 896 SF









## 2 bedroom 897 SF













2 bedroom + den 949 SF









# 2 bedroom + den 1054 SF









### 2 bedroom + den 1201 SF