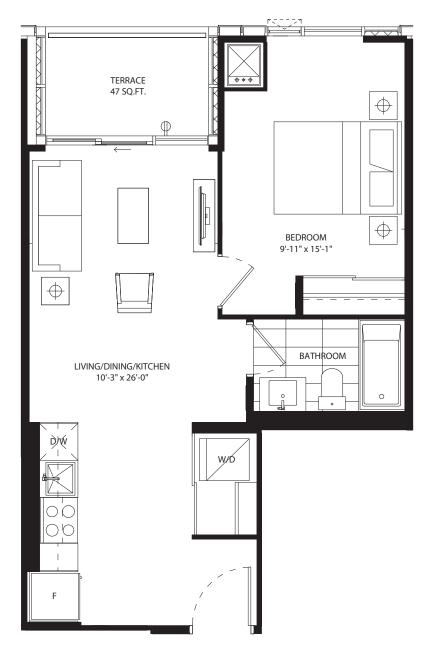

# studio 426 SF









## 1 bedroom 518 SF









## 1 bedroom 519 SF











# 1 bedroom 525 SF









# 1 bedroom 546 SF









# 1 bedroom 586 SF









## 1 bedroom 606 SF









## 1 bedroom + media 600 SF









#### 1 bedroom + den 486 SF











### 1 bedroom + den 575 SF









#### 1 bedroom + den 591 SF











## 1 bedroom + den 595 SF









#### 1 bedroom + den 611 SF









### 1 bedroom + den 616 SF









### 1 bedroom + den 623 SF









### 1 bedroom + den 631 SF









#### 1 bedroom + den 631 SF









### 1 bedroom + den 632 SF









#### 1 bedroom + den 639 SF









#### 1 bedroom + den 674 SF











# 1 bedroom + den 686 SF









# jr 2 bedroom 686 SF





NO BALCONY AT LEVEL 5







## jr 2 bedroom 689 SF



















## jr 2 bedroom 689 SF



















# jr 2 bedroom 730 SF















## jr 2 bedroom 744 SF









jr 2 bedroom