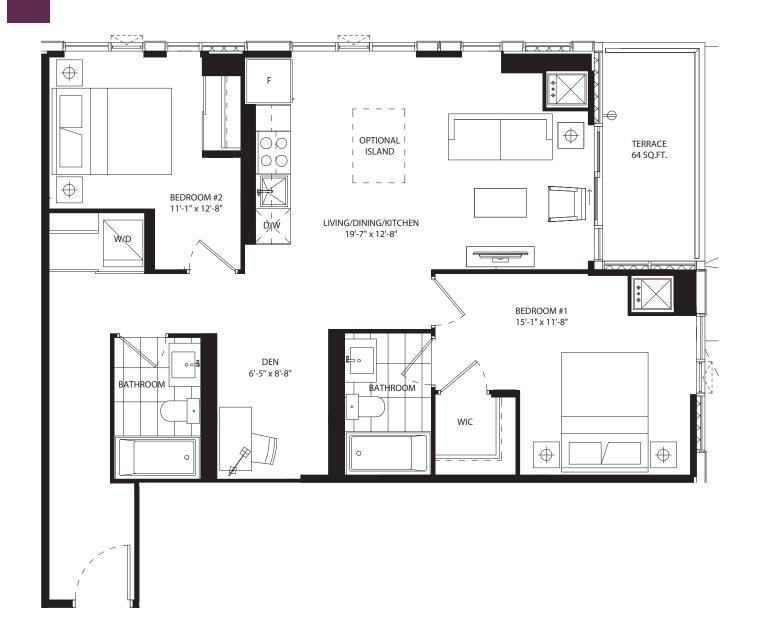

## 2 bedroom 907 SF

# 2 bedroom 896 SF

## 2 bedroom 897 SF

2 bedroom + den 949 SF