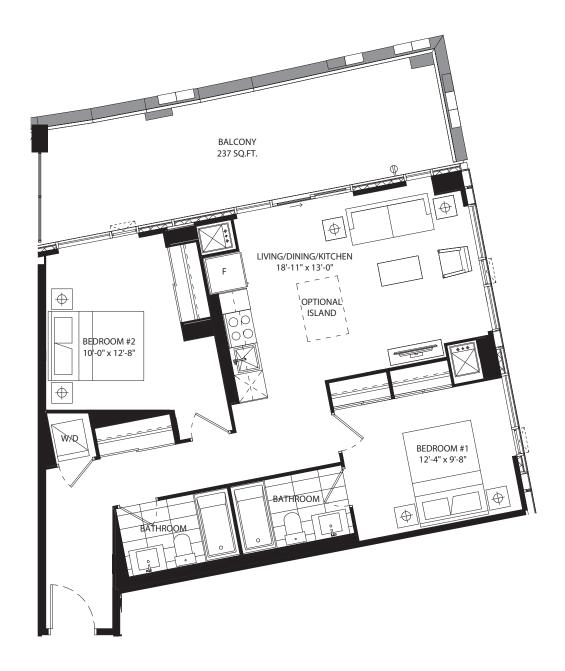

## 2 bedroom 907 SF

# 2 bedroom 896 SF

## 2 bedroom 897 SF

2 bedroom + den 949 SF