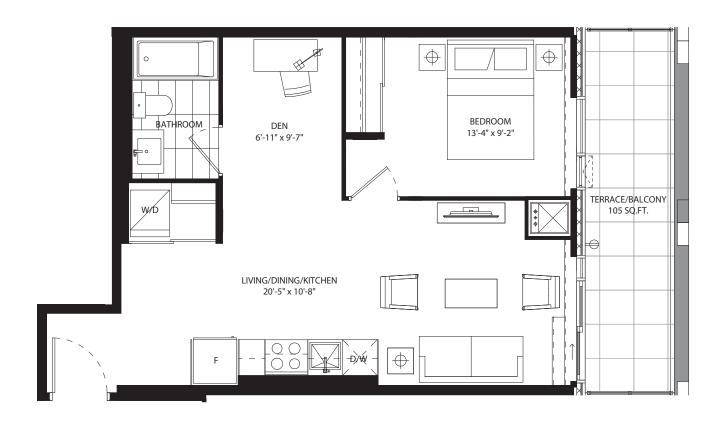

# studio 426 SF









## 1 bedroom 518 SF









## 1 bedroom 519 SF











# 1 bedroom 525 SF









# 1 bedroom 546 SF









# 1 bedroom 586 SF









## 1 bedroom 606 SF









## 1 bedroom + media 600 SF









#### 1 bedroom + den 486 SF











### 1 bedroom + den 575 SF









#### 1 bedroom + den 591 SF











## 1 bedroom + den 595 SF









#### 1 bedroom + den 611 SF









### 1 bedroom + den 616 SF









### 1 bedroom + den 623 SF









### 1 bedroom + den 631 SF









#### 1 bedroom + den 631 SF









### 1 bedroom + den 632 SF









#### 1 bedroom + den 639 SF









#### 1 bedroom + den 674 SF











# 1 bedroom + den 686 SF









# jr 2 bedroom 686 SF





NO BALCONY AT LEVEL 5







## jr 2 bedroom 689 SF



















## jr 2 bedroom 689 SF



















# jr 2 bedroom 730 SF















## jr 2 bedroom 744 SF









jr 2 bedroom 770 SF

















# jr 2 bedroom 748 SF









## 2 bedroom 907 SF









# 2 bedroom 896 SF









## 2 bedroom 897 SF













2 bedroom + den 949 SF









# 2 bedroom + den 1054 SF









### 2 bedroom + den 1201 SF