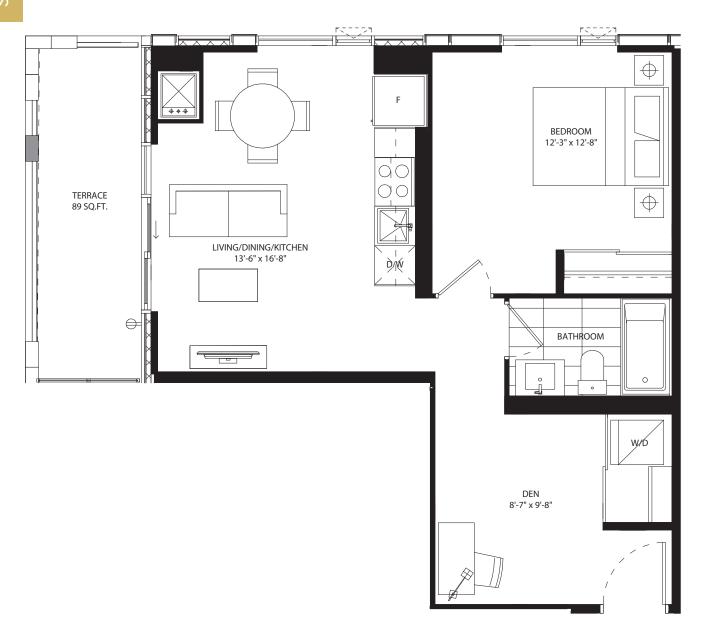

# studio 426 SF









## 1 bedroom 518 SF









## 1 bedroom 519 SF











# 1 bedroom 525 SF









# 1 bedroom 546 SF









# 1 bedroom 586 SF









## 1 bedroom 606 SF









## 1 bedroom + media 600 SF









#### 1 bedroom + den 486 SF











### 1 bedroom + den 575 SF









#### 1 bedroom + den 591 SF











## 1 bedroom + den 595 SF









#### 1 bedroom + den 611 SF









### 1 bedroom + den 616 SF









### 1 bedroom + den 623 SF









### 1 bedroom + den 631 SF









#### 1 bedroom + den 631 SF









### 1 bedroom + den 632 SF









#### 1 bedroom + den 639 SF









#### 1 bedroom + den 674 SF











# 1 bedroom + den 686 SF









# jr 2 bedroom 686 SF





NO BALCONY AT LEVEL 5







## jr 2 bedroom 689 SF



















## jr 2 bedroom 689 SF



















# jr 2 bedroom 730 SF















## jr 2 bedroom 744 SF









jr 2 bedroom 770 SF

















# jr 2 bedroom 748 SF









## 2 bedroom 907 SF









# 2 bedroom 896 SF









## 2 bedroom 897 SF













2 bedroom + den 949 SF









# 2 bedroom + den 1054 SF









### 2 bedroom + den 1201 SF