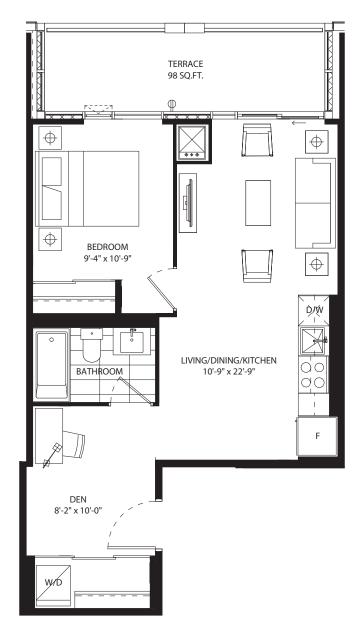

# studio 426 SF









## 1 bedroom 518 SF









## 1 bedroom 519 SF











# 1 bedroom 525 SF









# 1 bedroom 546 SF









# 1 bedroom 586 SF









## 1 bedroom 606 SF









## 1 bedroom + media 600 SF









#### 1 bedroom + den 486 SF











### 1 bedroom + den 575 SF









#### 1 bedroom + den 591 SF











## 1 bedroom + den 595 SF









#### 1 bedroom + den 611 SF









### 1 bedroom + den 616 SF









### 1 bedroom + den 623 SF









### 1 bedroom + den 631 SF









#### 1 bedroom + den 631 SF









### 1 bedroom + den 632 SF









#### 1 bedroom + den 639 SF









#### 1 bedroom + den 674 SF











# 1 bedroom + den 686 SF









# jr 2 bedroom 686 SF





NO BALCONY AT LEVEL 5







## jr 2 bedroom 689 SF



















## jr 2 bedroom 689 SF



















# jr 2 bedroom 730 SF















## jr 2 bedroom 744 SF









jr 2 bedroom 770 SF

















# jr 2 bedroom 748 SF









## 2 bedroom 907 SF









# 2 bedroom 896 SF









## 2 bedroom 897 SF













2 bedroom + den 949 SF









# 2 bedroom + den 1054 SF









### 2 bedroom + den 1201 SF