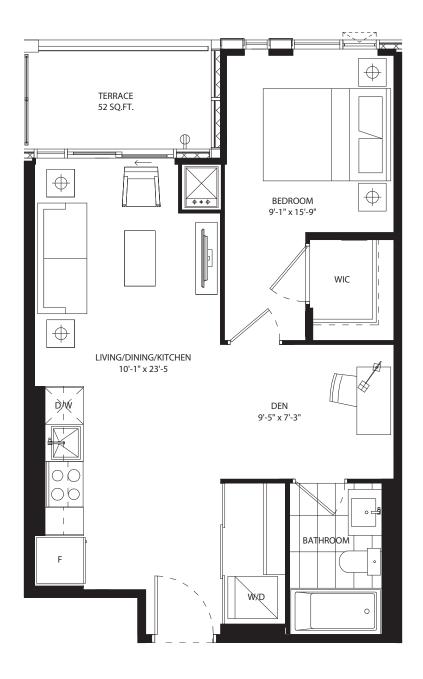

# studio 426 SF









## 1 bedroom 518 SF









## 1 bedroom 519 SF











# 1 bedroom 525 SF









# 1 bedroom 546 SF









# 1 bedroom 586 SF









## 1 bedroom 606 SF









## 1 bedroom + media 600 SF









#### 1 bedroom + den 486 SF











### 1 bedroom + den 575 SF









#### 1 bedroom + den 591 SF











## 1 bedroom + den 595 SF









#### 1 bedroom + den 611 SF









### 1 bedroom + den 616 SF









### 1 bedroom + den 623 SF









### 1 bedroom + den 631 SF









#### 1 bedroom + den 631 SF









### 1 bedroom + den 632 SF









#### 1 bedroom + den 639 SF









#### 1 bedroom + den 674 SF











# 1 bedroom + den 686 SF









# jr 2 bedroom 686 SF





NO BALCONY AT LEVEL 5







## jr 2 bedroom 689 SF



















## jr 2 bedroom 689 SF



















# jr 2 bedroom 730 SF















## jr 2 bedroom 744 SF









jr 2 bedroom 770 SF

















# jr 2 bedroom 748 SF









## 2 bedroom 907 SF









# 2 bedroom 896 SF









## 2 bedroom 897 SF













2 bedroom + den 949 SF









# 2 bedroom + den 1054 SF