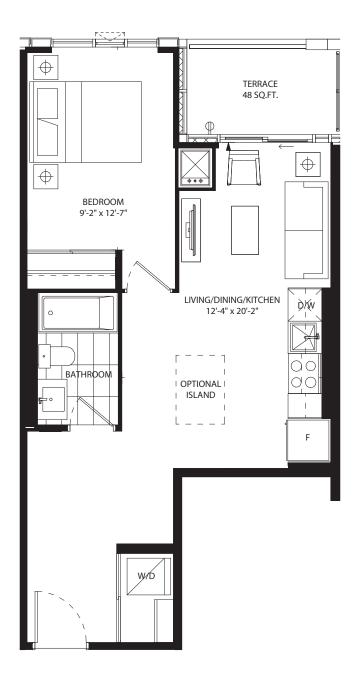

# studio 426 SF









## 1 bedroom 518 SF









## 1 bedroom 519 SF











# 1 bedroom 525 SF









# 1 bedroom 546 SF









# 1 bedroom 586 SF









## 1 bedroom 606 SF









## 1 bedroom + media 600 SF









#### 1 bedroom + den 486 SF











### 1 bedroom + den 575 SF









#### 1 bedroom + den 591 SF











## 1 bedroom + den 595 SF









#### 1 bedroom + den 611 SF









### 1 bedroom + den 616 SF









### 1 bedroom + den 623 SF









### 1 bedroom + den 631 SF









#### 1 bedroom + den 631 SF









### 1 bedroom + den 632 SF









#### 1 bedroom + den 639 SF









#### 1 bedroom + den 674 SF











# 1 bedroom + den 686 SF









# jr 2 bedroom 686 SF





NO BALCONY AT LEVEL 5







## jr 2 bedroom 689 SF



















## jr 2 bedroom 689 SF



















# jr 2 bedroom 730 SF















## jr 2 bedroom 744 SF









jr 2 bedroom 770 SF

















# j