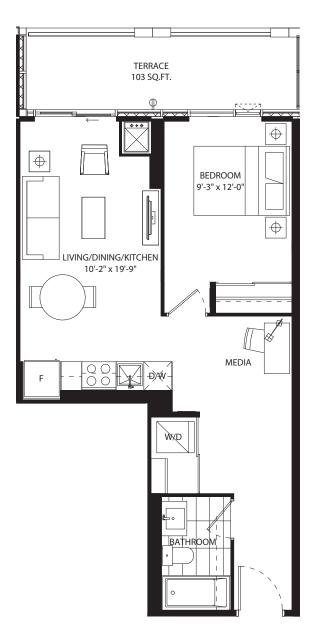

# studio 426 SF









## 1 bedroom 518 SF









## 1 bedroom 519 SF











# 1 bedroom 525 SF









# 1 bedroom 546 SF









# 1 bedroom 586 SF









## 1 bedroom 606 SF









## 1 bedroom + media 600 SF









#### 1 bedroom + den 486 SF











### 1 bedroom + den 575 SF









#### 1 bedroom + den 591 SF











## 1 bedroom + den 595 SF









#### 1 bedroom + den 611 SF









### 1 bedroom + den 616 SF









### 1 bedroom + den 623 SF









### 1 bedroom + den 631 SF









#### 1 bedroom + den 631 SF









### 1 bedroom + den 632 SF









#### 1 bedroom + den 639 SF









#### 1 bedroom + den 674 SF











# 1 bedroom + den 686 SF









# jr 2 bedroom 686 SF





NO BALCONY AT LEVEL 5







## jr 2 bedroom 689 SF



















## jr 2 bedroom 689 SF



















# jr 2 bedroom 730 SF















## jr 2 bedroom 744 SF









jr 2 bedroom 770 SF

















# jr 2 bedroom 748 SF









## 2 bedroom 907 SF









# 2 bedro