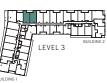

# studio 426 SF









## 1 bedroom 518 SF









## 1 bedroom 519 SF











# 1 bedroom 525 SF









# 1 bedroom 546 SF









# 1 bedroom 586 SF









## 1 bedroom 606 SF









## 1 bedroom + media 600 SF









#### 1 bedroom + den 486 SF











### 1 bedroom + den 575 SF









#### 1 bedroom + den 591 SF











## 1 bedroom + den 595 SF









#### 1 bedroom + den 611 SF









### 1 bedroom + den 616 SF









### 1 bedroom + den 623 SF









### 1 bedroom + den 631 SF









#### 1 bedroom + den 631 SF









### 1 bedroom + den 632 SF









#### 1 bedroom + den 639 SF









#### 1 bedroom + den 674 SF











# 1 bedroom + den 686 SF









# jr 2 bedroom 686 SF





NO BALCONY AT LEVEL 5







## jr 2 bedroom 689 SF



















## jr 2 bedroom 689 SF



















# jr 2 bedroom 730 SF















## jr 2 bedroom 744 SF









jr 2 bedroom 770 SF

















# jr 2 bedroom 748 SF









## 2 bedroom 907 SF









# 2 bedroom 896 SF









## 2 bedroom 897 SF













2 bedroom + den 949 SF









# 2 bedroom + den 1054 SF









### 2 bedroom + den 1201 SF