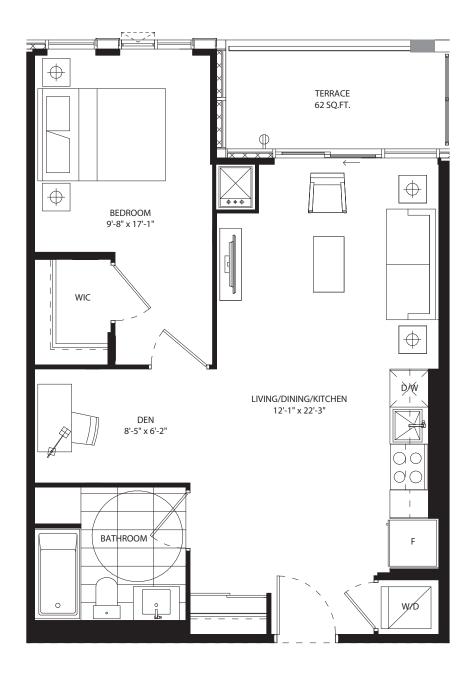

# studio 426 SF









## 1 bedroom 518 SF









## 1 bedroom 519 SF











# 1 bedroom 525 SF









# 1 bedroom 546 SF









# 1 bedroom 586 SF









## 1 bedroom 606 SF









## 1 bedroom + media 600 SF









#### 1 bedroom + den 486 SF











### 1 bedroom + den 575 SF









#### 1 bedroom + den 591 SF











## 1 bedroom + den 595 SF









#### 1 bedroom + den 611 SF









### 1 bedroom + den 616 SF









### 1 bedroom + den 623 SF









### 1 bedroom + den 631 SF









#### 1 bedroom + den 631 SF









### 1 bedroom + den 632 SF









#### 1 bedroom + den 639 SF









#### 1 bedroom + den 674 SF











# 1 bedroom + den 686 SF









# jr 2 bedroom 686 SF





NO BALCONY AT LEVEL 5







## jr 2 bedroom 689 SF



















## jr 2 bedroom 689 SF



















# jr 2 bedroom 730 SF















## jr 2 bedroom 744 SF









jr 2 bedroom 770 SF

















# jr 2 bedroom 748 SF









## 2 bedroom 907 SF









# 2 bedroom 896 SF









## 2 bedroom 897 SF













2 bedroom + den 949 SF









# 2 bedroom + den 1054 SF









### 2 bedroom + den 1201 SF