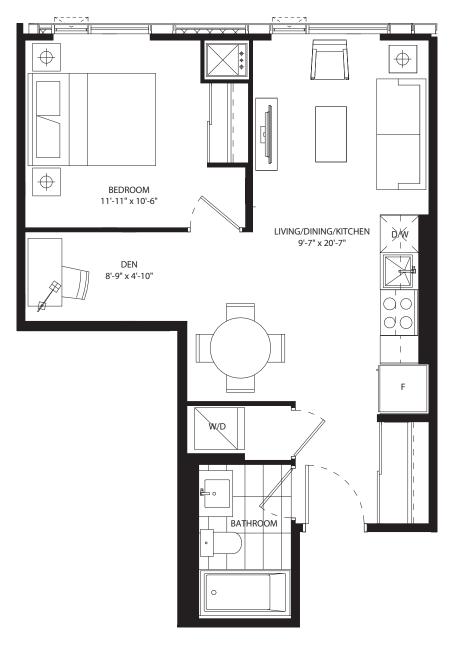

# studio 426 SF









## 1 bedroom 518 SF









## 1 bedroom 519 SF











# 1 bedroom 525 SF









# 1 bedroom 546 SF









# 1 bedroom 586 SF









## 1 bedroom 606 SF









## 1 bedroom + media 600 SF









#### 1 bedroom + den 486 SF











### 1 bedroom + den 575 SF









#### 1 bedroom + den 591 SF











## 1 bedroom + den 595 SF









#### 1 bedroom + den 611 SF









### 1 bedroom + den 616 SF









### 1 bedroom + den 623 SF









### 1 bedroom + den 631 SF









#### 1 bedroom + den 631 SF









### 1 bedroom + den 632 SF









#### 1 bedroom + den 639 SF









#### 1 bedroom + den 674 SF











# 1 bedroom + den 686 SF









# jr 2 bedroom 686 SF





NO BALCONY AT LEVEL 5







## jr 2 bedroom 689 SF



















## jr 2 bedroom 689 SF



















# jr 2 bedroom 730 SF















## jr 2 bedroom 744 SF









jr 2 bedroom 770 SF

















# jr 2 bedroom 748 SF









## 2 bedroom 907 SF









# 2 bedroom 896 SF









## 2 bedroom 897 SF













2 bedroom + den 949 SF