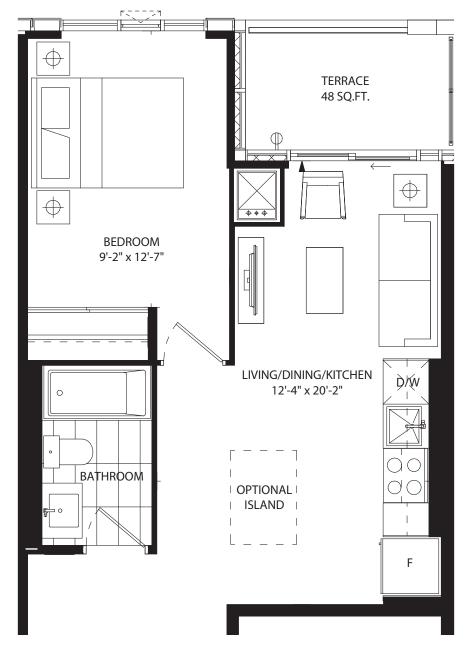

# studio 426 SF









## 1 bedroom 518 SF









## 1 bedroom 519 SF











# 1 bedroom 525 SF









# 1 bedroom 546 SF









# 1 bedroom 586 SF









## 1 bedroom 606 SF









## 1 bedroom + media 600 SF









#### 1 bedroom + den 486 SF











### 1 bedroom + den 575 SF









#### 1 bedroom + den 591 SF











## 1 bedroom + den 595 SF









#### 1 bedroom + den 611 SF









### 1 bedroom + den 616 SF









### 1 bedroom + den 623 SF









### 1 bedroom + den 631 SF









#### 1 bedroom + den 631 SF









### 1 bedroom + den 632 SF









#### 1 bedroom + den 639 SF









#### 1 bedroom + den 674 SF











# 1 bedroom + den 686 SF









# jr 2 bedroom 686 SF





NO BALCONY AT LEVEL 5







## jr 2 bedroom 689 SF



















## jr 2 bedroom 689 SF



















# jr 2 bedroom 730 SF















## jr 2 bedroom 744 SF









jr 2 bedroom 770 SF

















# jr 2 bedroom 748 SF









## 2 bedroom 907 SF









# 2 bedroom 896 SF









## 2 bedroom 897 S