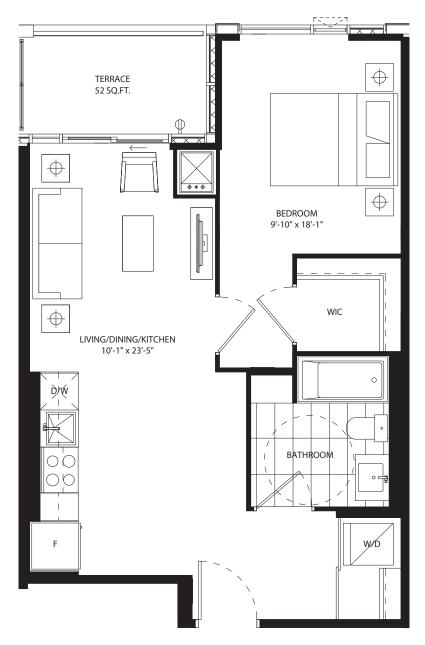

# studio 426 SF









## 1 bedroom 518 SF









## 1 bedroom 519 SF











# 1 bedroom 525 SF









# 1 bedroom 546 SF









# 1 bedroom 586 SF









## 1 bedroom 606 SF









## 1 bedroom + media 600 SF









#### 1 bedroom + den 486 SF











### 1 bedroom + den 575 SF









#### 1 bedroom + den 591 SF











## 1 bedroom + den 595 SF









#### 1 bedroom + den 611 SF









### 1 bedroom + den 616 SF









### 1 bedroom + den 623 SF









### 1 bedroom + den 631 SF









#### 1 bedroom + den 631 SF









### 1 bedroom + den 632 SF









#### 1 bedroom + den 639 SF









#### 1 bedroom + den 674 SF











# 1 bedroom + den 686 SF









# jr 2 bedroom 686 SF





NO BALCONY AT LEVEL 5







## jr 2 bedroom 689 SF



















## jr 2 bedroom 689 SF



















# jr 2 bedroom 730 SF















## jr 2 bedroom 744 SF









jr 2 bedroom 770 SF

















# jr 2 bedroom 748 SF









#