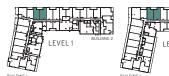

# studio 426 SF









## 1 bedroom 518 SF









## 1 bedroom 519 SF











# 1 bedroom 525 SF









# 1 bedroom 546 SF









# 1 bedroom 586 SF









## 1 bedroom 606 SF









## 1 bedroom + media 600 SF









#### 1 bedroom + den 486 SF











### 1 bedroom + den 575 SF









#### 1 bedroom + den 591 SF











## 1 bedroom + den 595 SF









#### 1 bedroom + den 611 SF









### 1 bedroom + den 616 SF









### 1 bedroom + den 623 SF









### 1 bedroom + den 631 SF









#### 1 bedroom + den 631 SF









### 1 bedroom + den 632 SF









#### 1 bedroom + den 639 SF









#### 1 bedroom + den 674 SF











# 1 bedroom + den 686 SF









# jr 2 bedroom 686 SF





NO BALCONY AT LEVEL 5







## jr 2 bedroom 689 SF



















## jr 2 bedroom 689 SF



















# jr 2 bedroom 730 SF















## jr 2 bedroom 744 SF









jr 2 bedroom 770 SF

















# jr 2 bedroom 748 SF









## 2 bedroom 907 SF









# 2 bedroom 896 SF









## 2 bedroom 897 SF













2 bedroom + den 949 SF









# 2 bedroom + den 1054 SF









### 2 bedroom + den 1201 SF