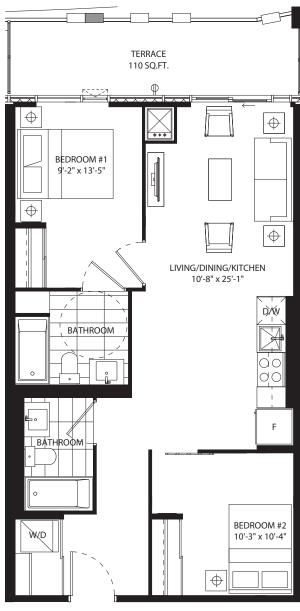

bedroom 586 SF









## 1 bedroom 606 SF









## 1 bedroom + media 600 SF









#### 1 bedroom + den 486 SF











### 1 bedroom + den 575 SF









#### 1 bedroom + den 591 SF











## 1 bedroom + den 595 SF









#### 1 bedroom + den 611 SF









### 1 bedroom + den 616 SF









### 1 bedroom + den 623 SF









### 1 bedroom + den 631 SF









#### 1 bedroom + den 631 SF









### 1 bedroom + den 632 SF









#### 1 bedroom + den 639 SF









#### 1 bedroom + den 674 SF











# 1 bedroom + den 686 SF









# jr 2 bedroom 686 SF





NO BALCONY AT LEVEL 5







## jr 2 bedroom 689 SF



















## jr 2 bedroom 689 SF



















# jr 2 bedroom 730 SF















## jr 2 bedroom 744 SF









jr 2 bedroom 770 SF

















# jr 2 bedroom 748 SF









## 2 bedroom 907 SF









# 2 bedroom 896 SF









## 2 bedroom 897 SF













2 bedroom + den 949 SF









# 2 bedroom + den 1054 SF









### 2 bedroom + den 1201 SF