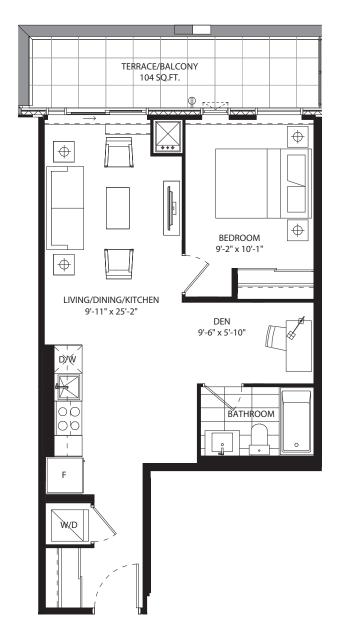

# studio 426 SF









## 1 bedroom 518 SF









## 1 bedroom 519 SF











# 1 bedroom 525 SF









# 1 bedroom 546 SF









# 1 bedroom 586 SF









## 1 bedroom 606 SF









## 1 bedroom + media 600 SF









#### 1 bedroom + den 486 SF











### 1 bedroom + den 575 SF









#### 1 bedroom + den 591 SF











## 1 bedroom + den 595 SF









#### 1 bedroom + den 611 SF









### 1 bedroom + den 616 SF









### 1 bedroom + den 623 SF









### 1 bedroom + den 631 SF









#### 1 bedroom + den 631 SF









### 1 bedroom + den 632 SF









#### 1 bedroom + den 639 SF









#### 1 bedroom + den 674 SF











# 1 bedroom + den 686 SF









# jr 2 bedroom 686 SF





NO BALCONY AT LEVEL 5







## jr 2 bedroom 689 SF



















## jr 2 bedroom 689 SF



















# jr 2 bedroom 730 SF















## jr 2 bedroom 744 SF









jr 2 bedroom 770 SF

















# jr 2 bedroom 748 SF









## 2 bedroom 907 SF









# 2 bedroom 896 SF









## 2 bedroom 897 SF













2 bedroom + den 949 SF









# 2 bedroom + den 1054 SF









### 2 bedroom + den 1201 SF