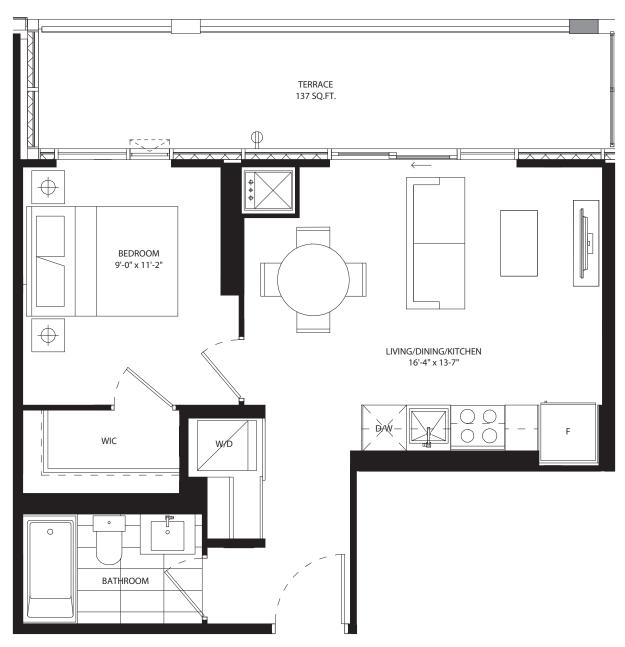

# studio 426 SF









## 1 bedroom 518 SF









## 1 bedroom 519 SF











# 1 bedroom 525 SF









# 1 bedroom 546 SF









# 1 bedroom 586 SF









## 1 bedroom 606 SF









## 1 bedroom + media 600 SF









#### 1 bedroom + den 486 SF











### 1 bedroom + den 575 SF









#### 1 bedroom + den 591 SF











## 1 bedroom + den 595 SF









#### 1 bedroom + den 611 SF









### 1 bedroom + den 616 SF









### 1 bedroom + den 623 SF









### 1 bedroom + den 631 SF









#### 1 bedroom + den 631 SF









### 1 bedroom + den 632 SF









#### 1 bedroom + den 639 SF









#### 1 bedroom + den 674 SF











# 1 bedroom + den 686 SF









# jr 2 bedroom 686 SF





NO BALCONY AT LEVEL 5







## jr 2 bedroom 689 SF



















## jr 2 bedroom 689 SF