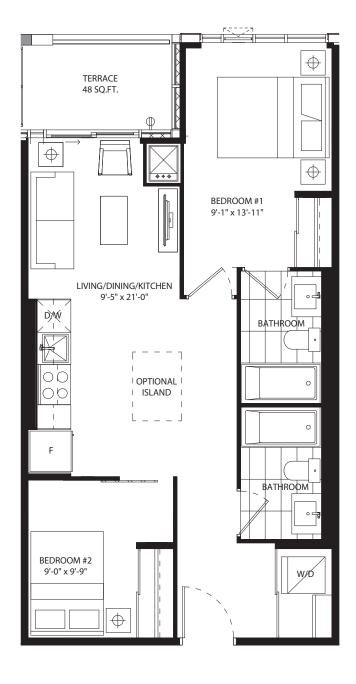

oom 518 SF









## 1 bedroom 519 SF











# 1 bedroom 525 SF









# 1 bedroom 546 SF









# 1 bedroom 586 SF









## 1 bedroom 606 SF









## 1 bedroom + media 600 SF









#### 1 bedroom + den 486 SF











### 1 bedroom + den 575 SF









#### 1 bedroom + den 591 SF











## 1 bedroom + den 595 SF









#### 1 bedroom + den 611 SF









### 1 bedroom + den 616 SF









### 1 bedroom + den 623 SF









### 1 bedroom + den 631 SF









#### 1 bedroom + den 631 SF









### 1 bedroom + den 632 SF









#### 1 bedroom + den 639 SF









#### 1 bedroom + den 674 SF











# 1 bedroom + den 686 SF









# jr 2 bedroom 686 SF





NO BALCONY AT LEVEL 5







## jr 2 bedroom 689 SF



















## jr 2 bedroom 689 SF



















# jr 2 bedroom 730 SF















## jr 2 bedroom 744 SF









jr 2 bedroom 770 SF

















# jr 2 bedroom 748 SF









## 2 bedroom 907 SF









# 2 bedroom 896 SF









## 2 bedroom 897 SF













2 bedroom + den 949 SF









# 2 bedroom + den 1054 SF









### 2 bedroom + den 1201 SF