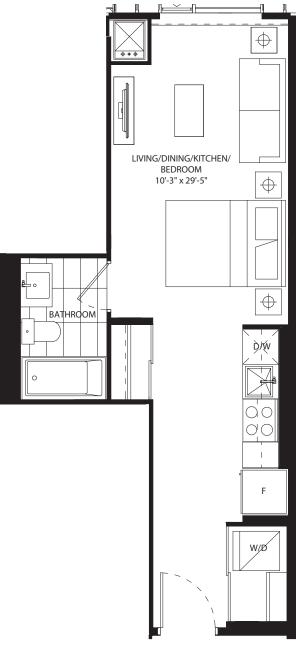

# studio 426 SF









## 1 bedroom 518 SF









## 1 bedroom 519 SF











# 1 bedroom 525 SF









# 1 bedroom 546 SF









# 1 bedroom 586 SF









## 1 bedroom 606 SF









## 1 bedroom + media 600 SF









#### 1 bedroom + den 486 SF











### 1 bedroom + den 575 SF









#### 1 bedroom + den 591 SF











## 1 bedroom + den 595 SF









#### 1 bedroom + den 611 SF









### 1 bedroom + den 616 SF









### 1 bedroom + den 623 SF









### 1 bedroom + den 631 SF









#### 1 bedroom + den 631 SF









### 1 bedroom + den 632 SF









#### 1 bedroom + den 639 SF









#### 1 bedroom + den 674 SF











# 1 bedroom + den 686 SF









# jr 2 bedroom 686 SF





NO BALCONY AT LEVEL 5







## jr 2 bedroom 689 SF



















## jr 2