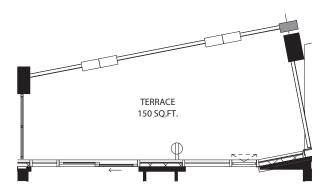

1 bedroom 586 SF









## 1 bedroom 606 SF









## 1 bedroom + media 600 SF









#### 1 bedroom + den 486 SF











### 1 bedroom + den 575 SF









#### 1 bedroom + den 591 SF











## 1 bedroom + den 595 SF









#### 1 bedroom + den 611 SF









### 1 bedroom + den 616 SF









### 1 bedroom + den 623 SF









### 1 bedroom + den 631 SF









#### 1 bedroom + den 631 SF









### 1 bedroom + den 632 SF









#### 1 bedroom + den 639 SF









#### 1 bedroom + den 674 SF











# 1 bedroom + den 686 SF









# jr 2 bedroom 686 SF





NO BALCONY AT LEVEL 5







## jr 2 bedroom 689 SF



















## jr 2 bedroom 689 SF



















# jr 2 bedroom 730 SF















## jr 2 bedroom 744 SF









jr 2 bedroom 770 SF

















# jr 2 bedroom 748 SF









## 2 bedroom 907 SF









# 2 bedroom 896 SF









## 2 bedroom 897 SF













2 bedroom + den 949 SF









# 2 bedroom + den 1054 SF









### 2 bedroom + den 1201 SF