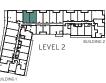

# studio 426 SF









## 1 bedroom 518 SF









## 1 bedroom 519 SF











# 1 bedroom 525 SF









# 1 bedroom 546 SF









# 1 bedroom 586 SF









## 1 bedroom 606 SF









## 1 bedroom + media 600 SF









#### 1 bedroom + den 486 SF











### 1 bedroom + den 575 SF









#### 1 bedroom + den 591 SF











## 1 bedroom + den 595 SF









#### 1 bedroom + den 611 SF









### 1 bedroom + den 616 SF









### 1 bedroom + den 623 SF









### 1 bedroom + den 631 SF









#### 1 bedroom + den 631 SF









### 1 bedroom + den 632 SF









#### 1 bedroom + den 639 SF









#### 1 bedroom + den 674 SF











# 1 bedroom + den 686 SF









# jr 2 bedroom 686 SF





NO BALCONY AT LEVEL 5







## jr 2 bedroom 689 SF



















## jr 2 bedroom 689 SF



















# jr 2 bedroom 730 SF















## jr 2 bedroom 744 SF









jr 2 bedroom 770 SF

















# jr 2 bedroom 748 SF









## 2 bedroom 907 SF









# 2 bedroom 896 SF









## 2 bedroom 897 SF













2 bedroom + den 949 SF









# 2 bedroom + den 1054 SF









### 2 bedroom + den 1201 SF