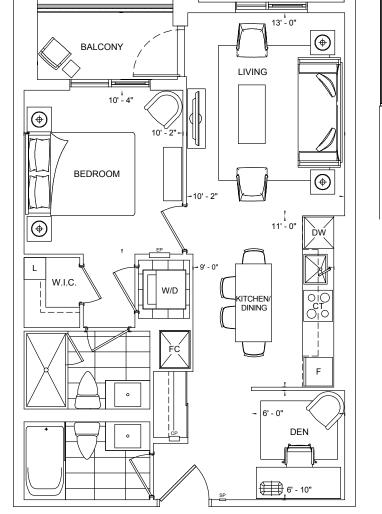

### 1G/1G+D1

The

DUPONT

| View            | North |
|-----------------|-------|
| Approx. Sq. Ft. | 648   |
| Bedrooms        | 1     |
| Baths           | 2     |

TRIDEL® BUILT FOR LIFE

N<sup>►</sup> FLOOR 2 – PH