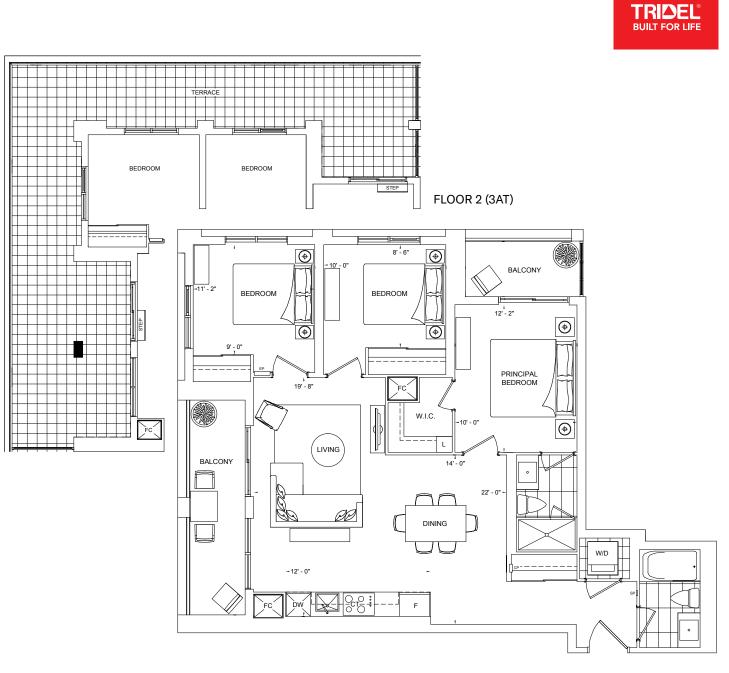

### 3A/3AT

| View            | South/West |
|-----------------|------------|
| Approx. Sq. Ft. | 1,067      |
| Bedrooms        | 3          |
| Baths           | 2          |

N FLOOR 2 – 5

| View            | South/East |
|-----------------|------------|
| Approx. Sq. Ft. | 1,288      |
| Bedrooms        | 3          |
| Baths           | 2          |