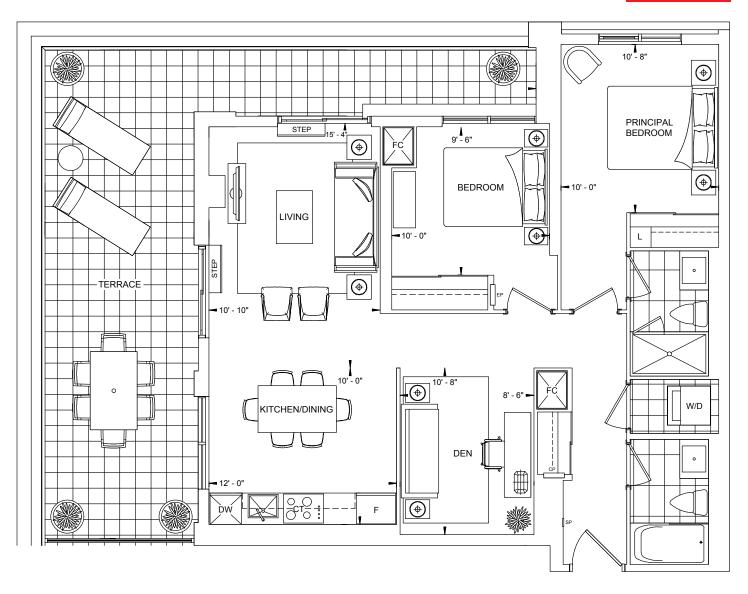

### 1G/1G+D1

The

DUPONT

| View            | North |
|-----------------|-------|
| Approx. Sq. Ft. | 648   |
| Bedrooms        | 1     |
| Baths           | 2     |

TRIDEL® BUILT FOR LIFE

N<sup>►</sup> FLOOR 2 – PH