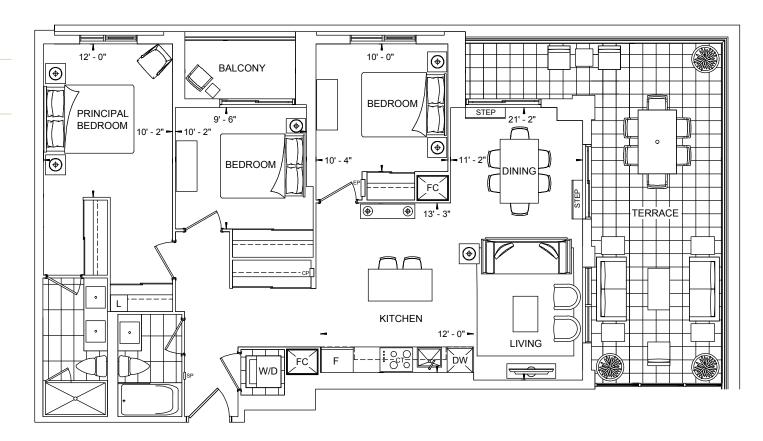

#### 2X+DT

| View            | South/East |
|-----------------|------------|
| Approx. Sq. Ft. | 1,046      |
| Bedrooms        | 2          |
| Baths           | 2          |

TRIDEL® BUILT FOR LIFE

FLOOR 7