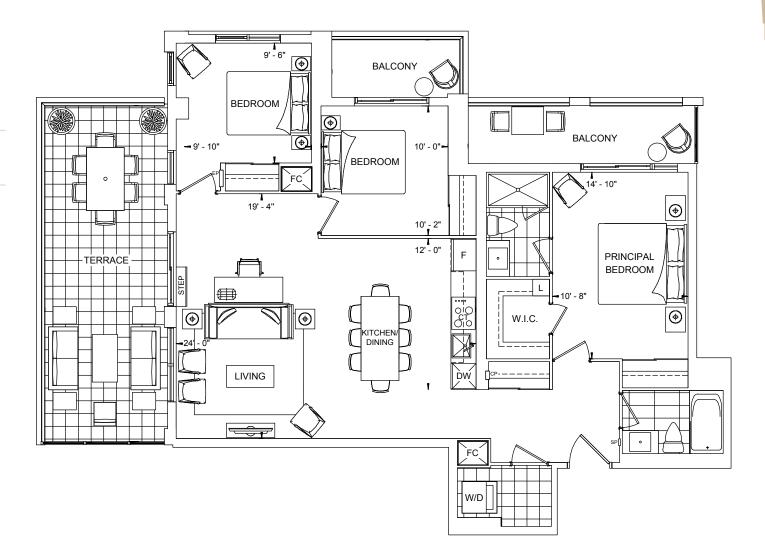

#### 2P+DT

| View            | South/West |
|-----------------|------------|
| Approx. Sq. Ft. | 998        |
| Bedrooms        | 2          |
| Baths           | 2          |

©Tridel 2020. ®Tridel, "D" design, Tridel Built for Life, Tridel Built for Life Design, and Tridel Built Green Built for Life are registered Trademarks of Tridel Corporation. Project names and logos are Trademarks of their respective owners. All rights reserved. Buildings and views not to scale. Some features and finishes herein are upgrades or are for illustrative purposes only and may not be available. Furniture is displayed for illustration purposes only and does not necessarily reflect the electrical plan for the suite. Suites are sold unfurnished. Balcony, terrace and façade variations may apply, contact a sales representative for further details. Illustrations are artist's concept only. Prices and specifications subject to change without notice. E. & O.E. March 2021.