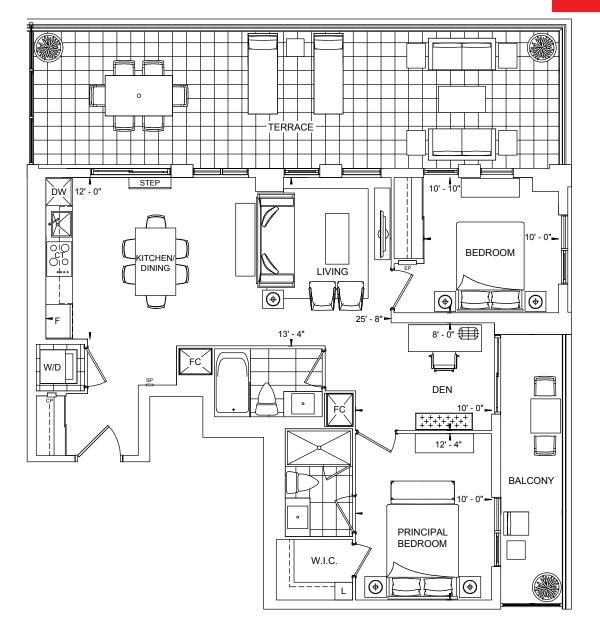

### 2A/2AT

| View            | South/East |
|-----------------|------------|
| Approx. Sq. Ft. | 826        |
| Bedrooms        | 2          |
| Baths           | 2          |

FLOOR 3 (2AT)

N<sup>►</sup> FLOOR 3,5 – PH