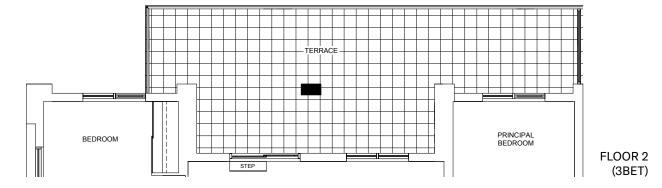

#### 3BE/3BET

| View            | South/East |
|-----------------|------------|
| Approx. Sq. Ft. | 1,109      |
| Bedrooms        | 3          |
| Baths           | 2          |

N FLOOR 2 – 5