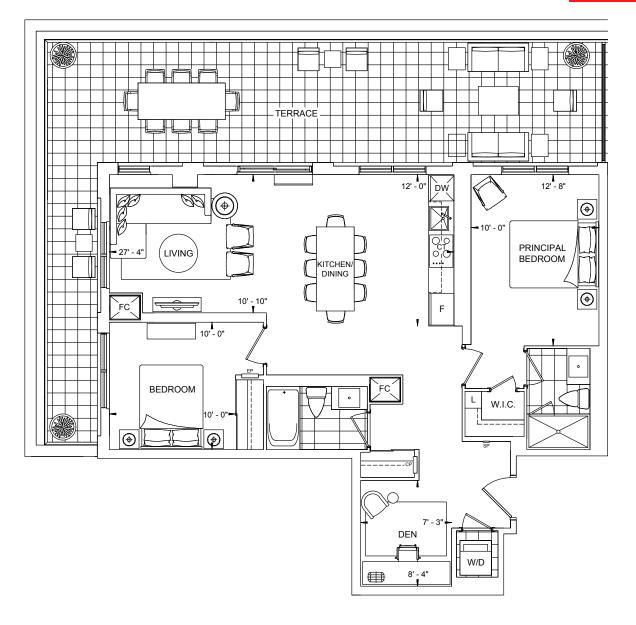

are Trademarks of their respective owners. All rights reserved. Buildings and views not to scale. Some features and finishes herein are upgrades or are for illustrative purposes only and may not be available. Furniture is displayed for illustration purposes only and does not necessarily reflect the electrical plan for the suite. Suites are sold unfurnished. Balcony, terrace and façade variations may apply, contact a sales representative for further details. Illustrations are artist's concept only. Prices and specifications subject to change without notice. E. & O.E. March 2021.

N٢ FLOOR 7 TRIDEL® BUILT FOR LIFE

#### 2X+DT

| View            | South/East |
|-----------------|------------|
| Approx. Sq. Ft. | 1,046      |
| Bedrooms        | 2          |
| Baths           | 2          |



TRIDEL® BUILT FOR LIFE

FLOOR 7

N٢

### 3A/3AT

| View            | South/West |
|-----------------|------------|
| Approx. Sq. Ft. | 1,067      |
| Bedrooms        | 3          |
| Baths           | 2          |



N FLOOR 2 – 5





| View            | South/East |
|-----------------|------------|
| Approx. Sq. Ft. | 1,288      |
| Bedrooms        | 3          |
| Baths           | 2          |



TRIDEL® BUILT FOR LIFE

N<sup>↑</sup> FLOOR PH



#### 3BE/3BET

| View            | South/East |
|-----------------|------------|
| Approx. Sq. Ft. | 1,109      |
| Bedrooms        | 3          |
| Baths           | 2          |





N FLOOR 2 – 5





#### 3C/3C1View North/East 10' - 0" ۲ BALCONY BALCONY Approx. Sq. Ft. 1,010 PRINCIPAL BEDROOM 23' - 8" ۲ 3 Bedrooms - 11' - 0" LIVING () 2 B