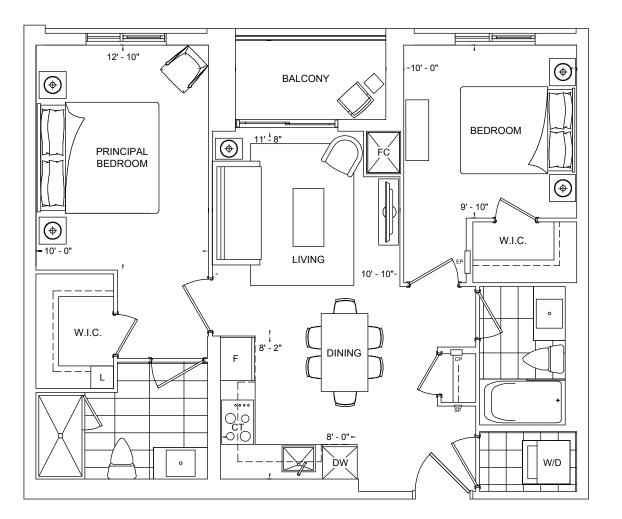

#### 2J+D/2J+DT

| View            | South |
|-----------------|-------|
| Approx. Sq. Ft. | 805   |
| Bedrooms        | 2     |
| Baths           | 2     |

N<sup>►</sup> FLOOR 3 – PH