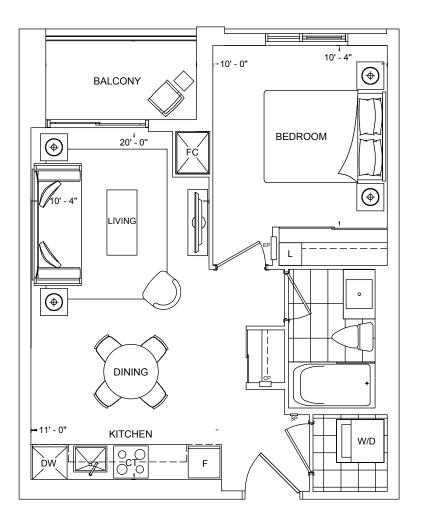

### 1B+D

| View            | North |
|-----------------|-------|
| Approx. Sq. Ft. | 604   |
| Bedrooms        | 1     |
| Baths           | 1     |

TRIDEL® BUILT FOR LIFE

N<sup>►</sup> FLOOR 2 – PH