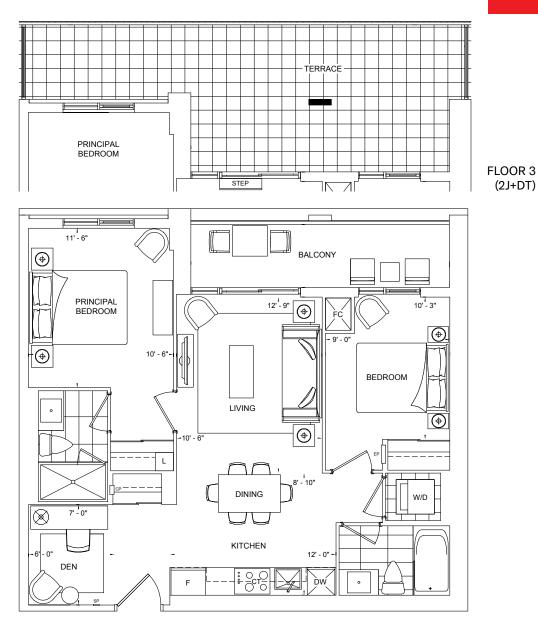

#### 2J+D/2J+DT

| View            | South |
|-----------------|-------|
| Approx. Sq. Ft. | 805   |
| Bedrooms        | 2     |
| Baths           | 2     |

N<sup>►</sup> FLOOR 3 – PH