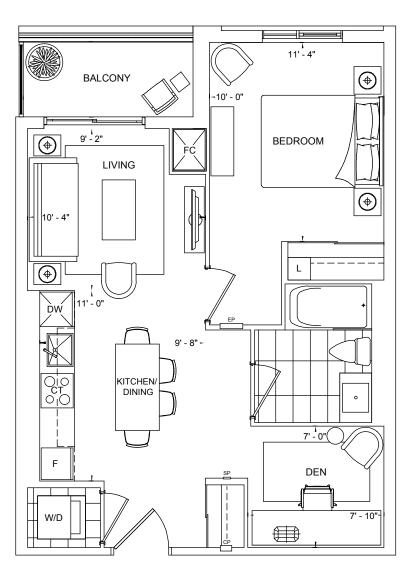

### 1G/1G+D1

The

DUPONT

| View            | North |
|-----------------|-------|
| Approx. Sq. Ft. | 648   |
| Bedrooms        | 1     |
| Baths           | 2     |

TRIDEL® BUILT FOR LIFE

N<sup>►</sup> FLOOR 2 – PH