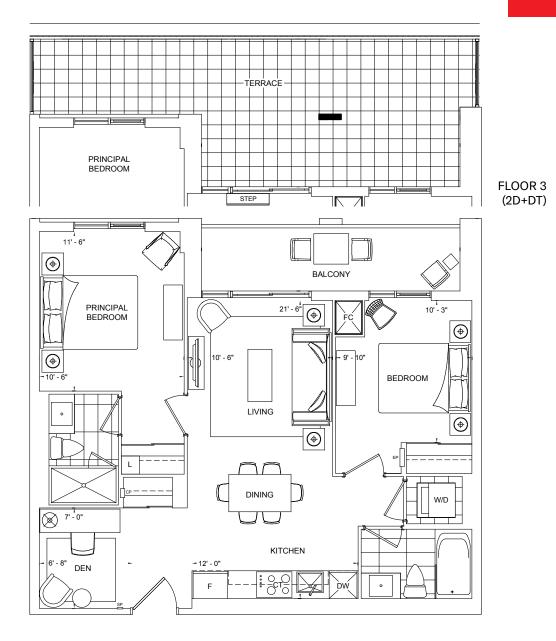

### 1B+D

| View            | North |
|-----------------|-------|
| Approx. Sq. Ft. | 604   |
| Bedrooms        | 1     |
| Baths           | 1     |

TRIDEL® BUILT FOR LIFE

N<sup>►</sup> FLOOR 2 – PH