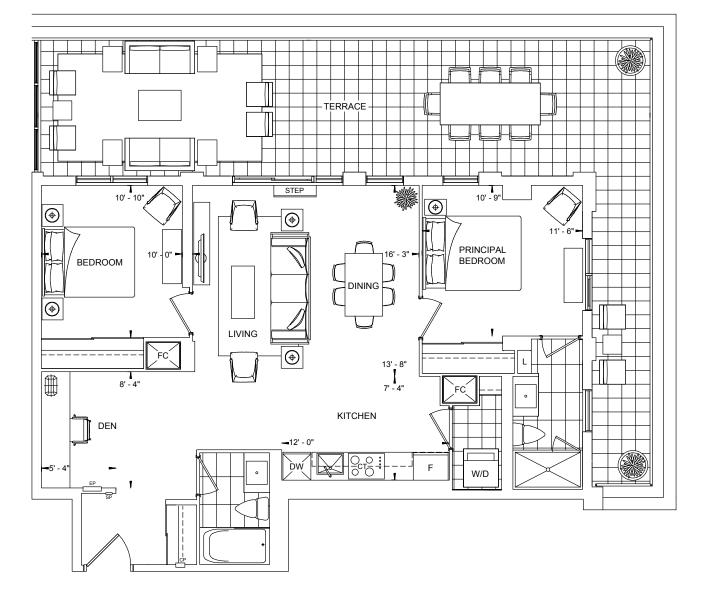

------|
| Approx. Sq. Ft. | 812        |
| Bedrooms        | 2          |
| Baths           | 2          |



TRIDEL® BUILT FOR LIFE

N<sup>►</sup> FLOOR 3 – PH



#### **TRIDEL**<sup>®</sup> BUILT FOR LIFE

#### 2G+DT

| View            | South/West |
|-----------------|------------|
| Approx. Sq. Ft. | 1,008      |
| Bedrooms        | 2          |
| Baths           | 2          |



N<sup>↑</sup> FLOOR 7



#### 2J+D/2J+DT

| View            | South |
|-----------------|-------|
| Approx. Sq. Ft. | 805   |
| Bedrooms        | 2     |
| Baths           | 2     |



N<sup>►</sup> FLOOR 3 – PH





#### The DUPONT

#### 2P+DT

| View            | South/West |
|-----------------|------------|
| Approx. Sq. Ft. | 998        |
| Bedrooms        | 2          |
| Baths           | 2          |



©Tridel 2020. ®Tridel, "D" design, Tridel Built for Life, Tridel Built for Life Design, and Tridel Built Green Built for Life are registered Trademarks of Tridel Corporation. Project names and logos are Trademarks of their respective owners. All rights reserved. Buildings and views not to scale. Some features and finishes herein are upgrades or are for illustrative purposes only and may not be available. Furniture is displayed for illustration purposes only and does not necessarily reflect the electrical plan for the suite. Suites are sold unfurnished. Balcony, terrace and façade variations may apply, contact a sales representative for further details. Illustrations are artist's concept only. Prices and specifications subject to change without notice. E. & O.E. March 2021.

N٢ FLOOR 7 TR