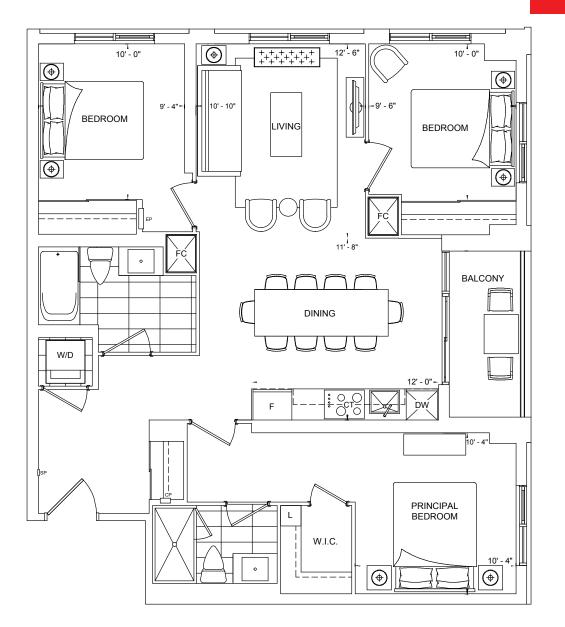

### 1B+D

| View            | North |
|-----------------|-------|
| Approx. Sq. Ft. | 604   |
| Bedrooms        | 1     |
| Baths           | 1     |

TRIDEL® BUILT FOR LIFE

N<sup>►</sup> FLOOR 2 – PH