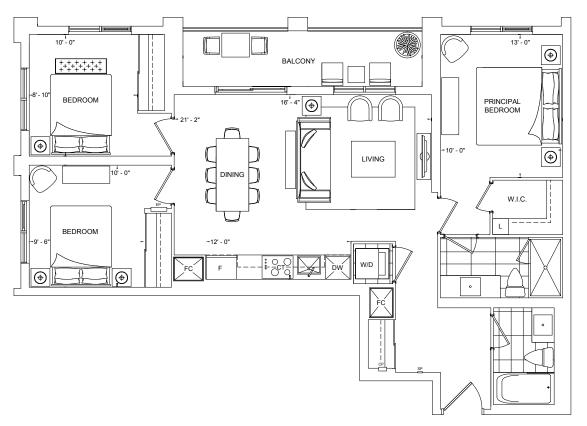

#### 3BE/3BET

| View            | South/East |
|-----------------|------------|
| Approx. Sq. Ft. | 1,109      |
| Bedrooms        | 3          |
| Baths           | 2          |

N FLOOR 2 – 5