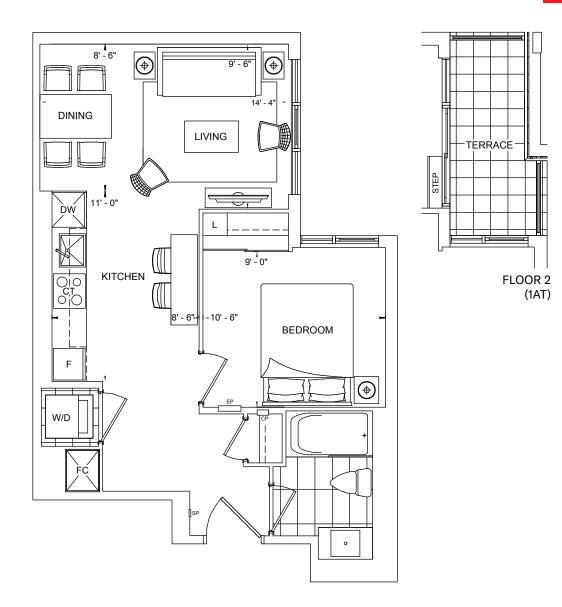

#### 1A/1AT

| View            | West |
|-----------------|------|
| Approx. Sq. Ft. | 552  |
| Bedrooms        | 1    |
| Baths           | 1    |

TRIDEL® BUILT FOR LIFE

N FLOOR 2 – PH

1B

| View            | North |
|-----------------|-------|
| Approx. Sq. Ft. | 532   |
| Bedrooms        | 1     |
| Baths           | 1     |