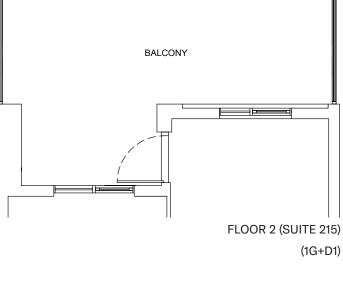

### 1G/1G+D1

The

DUPONT

| View            | North |
|-----------------|-------|
| Approx. Sq. Ft. | 648   |
| Bedrooms        | 1     |
| Baths           | 2     |

TRIDEL® BUILT FOR LIFE

N<sup>►</sup> FLOOR 2 – PH