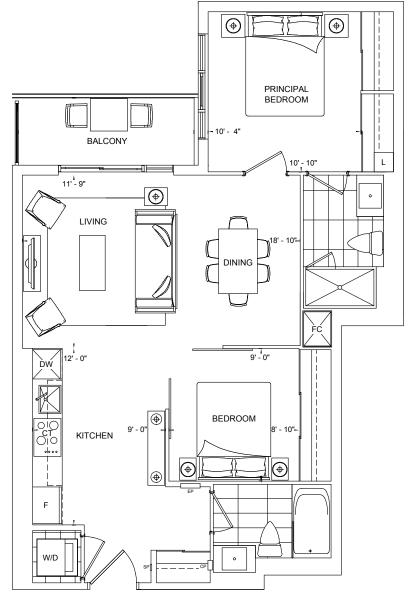

### 1B+D

| View            | North |
|-----------------|-------|
| Approx. Sq. Ft. | 604   |
| Bedrooms        | 1     |
| Baths           | 1     |

TRIDEL® BUILT FOR LIFE

N<sup>►</sup> FLOOR 2 – PH