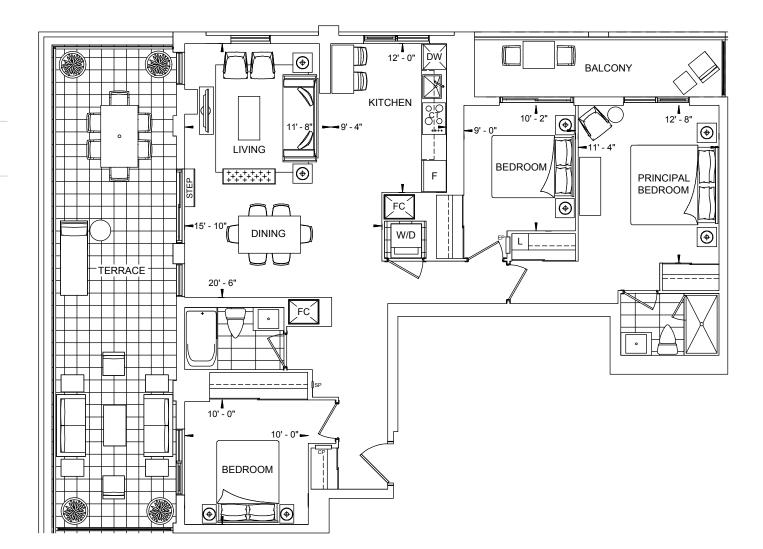

#### 3GT

| View            | South/West |
|-----------------|------------|
| Approx. Sq. Ft. | 1,239      |
| Bedrooms        | 3          |
| Baths           | 2          |