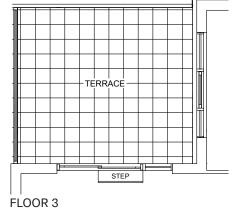

--|
| Approx. Sq. Ft. | 604   |
| Bedrooms        | 1     |
| Baths           | 1     |



TRIDEL® BUILT FOR LIFE

N<sup>►</sup> FLOOR 2 – PH



### 1B+D

| View            | North |
|-----------------|-------|
| Approx. Sq. Ft. | 604   |
| Bedrooms        | 1     |
| Baths           | 1     |



TRIDEL® BUILT FOR LIFE

N<sup>►</sup> FLOOR 2 – PH



### 1G/1G+D1

The

DUPONT

| View            | North |
|-----------------|-------|
| Approx. Sq. Ft. | 648   |
| Bedrooms        | 1     |
| Baths           | 2     |





TRIDEL® BUILT FOR LIFE

N<sup>►</sup> FLOOR 2 – PH



#### **TRIDEL**<sup>®</sup> BUILT FOR LIFE

### 2A/2AT

| View            | South/East |
|-----------------|------------|
| Approx. Sq. Ft. | 826        |
| Bedrooms        | 2          |
| Baths           | 2          |



FLOOR 3 (2AT)



N<sup>►</sup> FLOOR 3,5 – PH



#### **TRIDEL** BUILT FOR LIFE

#### 2A+DT

| View            | South/West |
|-----------------|------------|
| Approx. Sq. Ft. | 1,024      |
| Bedrooms        | 2          |
| Baths           | 2          |



┍╷╻┙┙╷┙ ┙╷╗╴╌╷╧╌╌┙╌╹╵╴╵╴┙╌┙╌╴╵╴╴ ┙╷╗╴╌╴╴ ┙╷╗╴┙╴╴ ┙╷┓╴╴╴ ┺╴╹╴╴ ┙╷╹

FLOOR PH

N٢

#### 2D+D/2D+DT

| View            | South |
|-----------------|-------|
| Approx. Sq. Ft. | 815   |
| Bedrooms        | 2     |
| Baths           | 2     |



©Tridel 2020. ®Tridel, "D" design, Tridel Built for Life, Tridel Built for Life Design, and Tridel Built Green Built for Life are registered Trademarks of Tridel Corporation. Project names and logos are Trademarks of their respective owners. All rights reserved. Buildings and views not to scale.