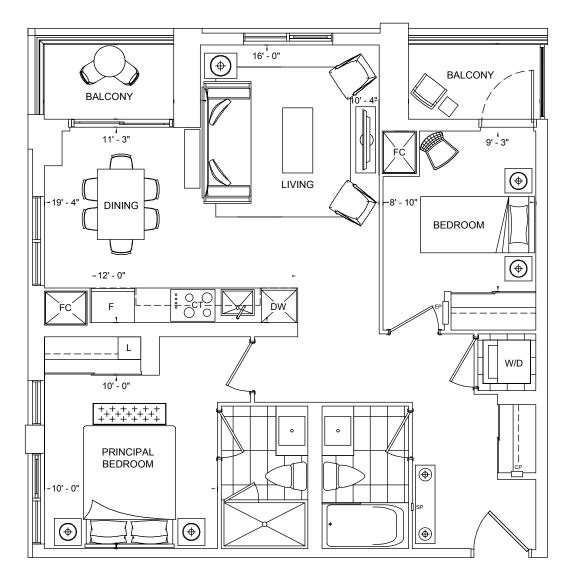

### 1B+D

| View            | North |
|-----------------|-------|
| Approx. Sq. Ft. | 604   |
| Bedrooms        | 1     |
| Baths           | 1     |

TRIDEL® BUILT FOR LIFE

N<sup>►</sup> FLOOR 2 – PH