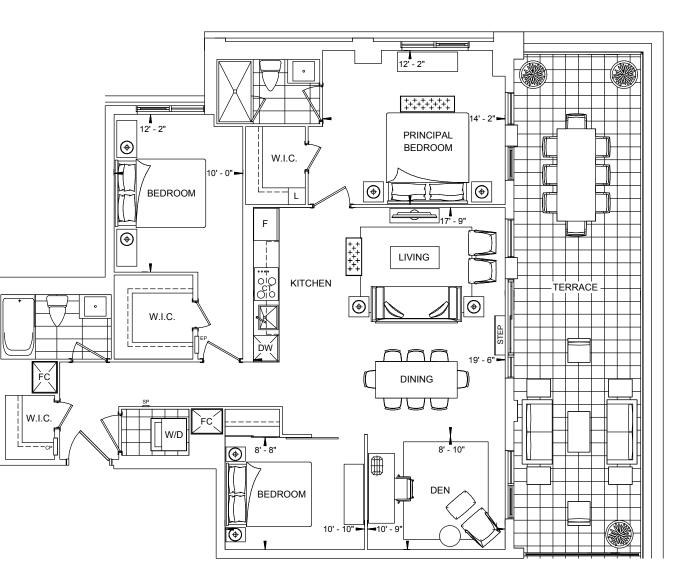

### 3A/3AT

| View            | South/West |
|-----------------|------------|
| Approx. Sq. Ft. | 1,067      |
| Bedrooms        | 3          |
| Baths           | 2          |

N FLOOR 2 – 5

| View            | South/East |
|-----------------|------------|
| Approx. Sq. Ft. | 1,288      |
| Bedrooms        | 3          |
| Baths           | 2          |