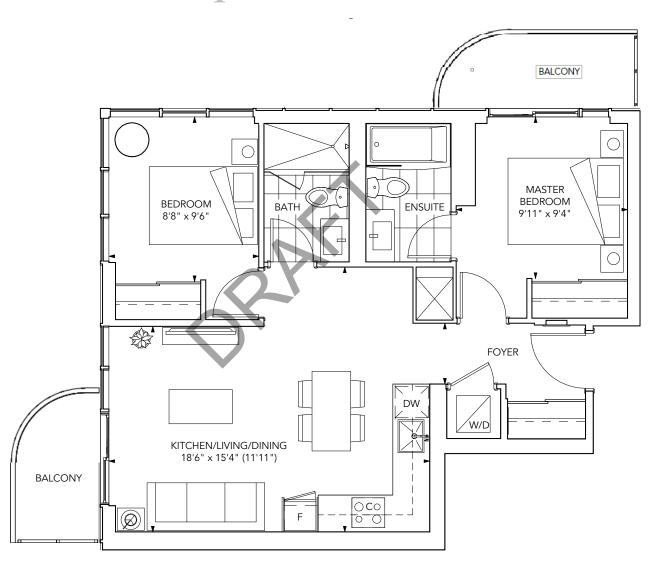

### SHANGHAI697

Two Bedroom, Two Bath Interior: 697 sq.ft.

# Sample 2 Bedroom

#### Typical Floor

Prices, sizes and specifications subject to change without notice. E.&O.E. The dimensions shown of this plan are approximate and subject to normal construction variances. Actual useable floor space within the unit may vary from any stated floor areas or dimensions on this plan. Furniture is displayed for illustration purposes only and does not necessarily reflect the electrical plan for the suite. Suites are sold unfurnished. For more information on the method used for calculating the floor area of any unit, reference should be made to Builder Bulletin No. 22 published by Tarion.