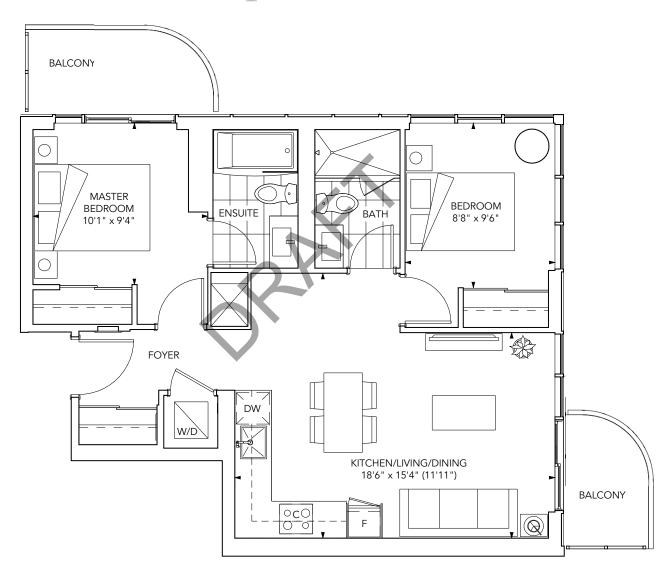

### SHANGHAI697

Two Bedroom, Two Bath Interior: 697 sq.ft.

# Sample 2 Bedroom

#### Typical Floor

Prices, sizes and specifications subject to change without notice. E.&O.E. The dimensions shown of this plan are approximate and subject to normal construction variances. Actual useable floor space within the unit may vary from any stated floor areas or dimensions on this plan. Furniture is displayed for illustration purposes only and does not necessarily reflect the electrical plan for the suite. Suites are sold unfurnished. For more information on the method used for calculating the floor area of any unit, reference should be made to Builder Bulletin No. 22 published by Tarion.