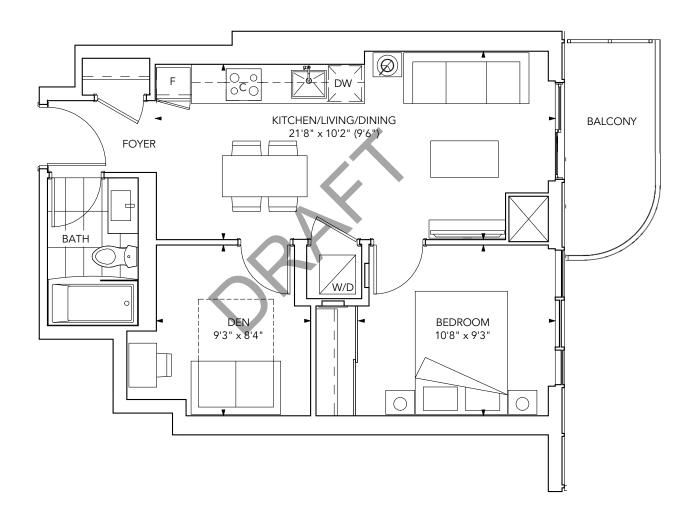

### SYDNEY562

One Bedroom + Den, One Bath Interior: 562 sq.ft.

## Sample 1Bed+Den

#### Typical Floor