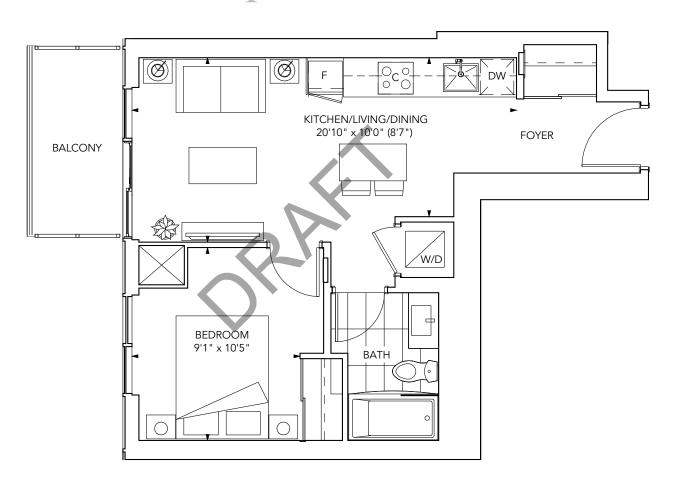

### MUMBAI497

One Bedroom, One Bath Interior: 497 sq.ft.

## Sample 1 Bedroom

#### **Typical Floor**