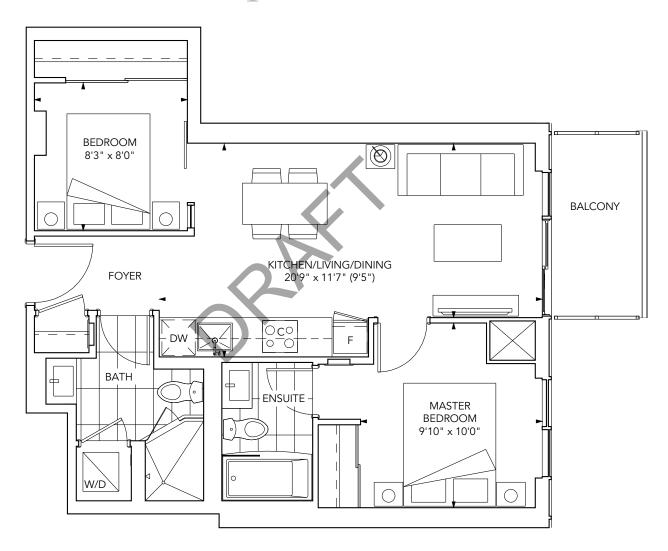

### SHANGHAI697

Two Bedroom, Two Bath Interior: 697 sq.ft.

# Sample 2 Bedroom

#### Typical Floor

Prices, sizes and specifications subject to change without notice. E.&O.E. The dimensions shown of this plan are approximate and subject to normal construction variances. Actual useable floor space within the unit may vary from any stated floor areas or dimensions on this plan. Furniture is displayed for illustration purposes only and does not necessarily reflect the electrical plan for the suite. Suites are sold unfurnished. For more information on the method used for calculating the floor area of any unit, reference should be made to Builder Bulletin No. 22 published by Tarion.