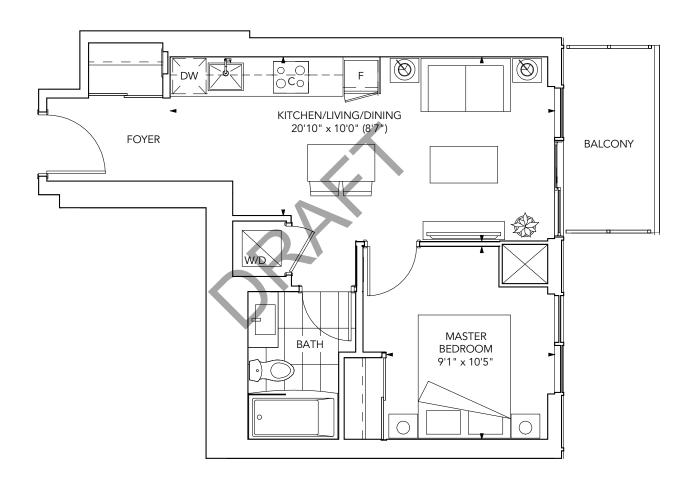

### MUMBAI497

One Bedroom, One Bath Interior: 497 sq.ft.

## Sample 1 Bedroom

#### **Typical Floor**