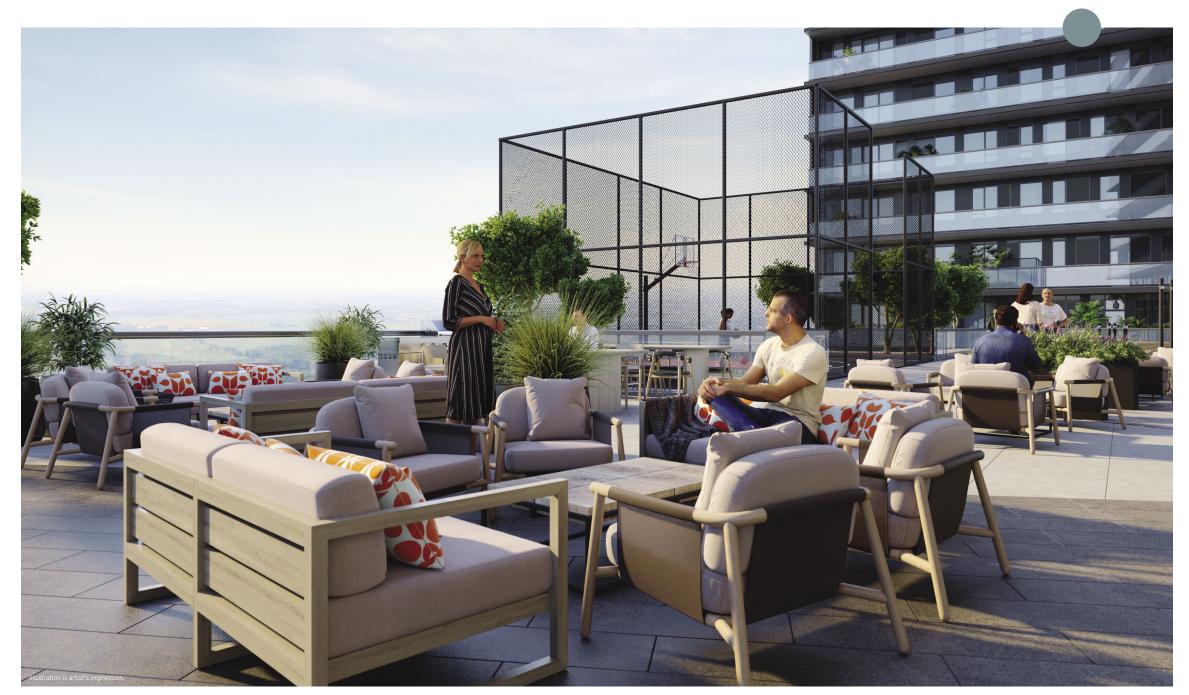

#### BUILDING AMENITIES

- Open double height luxurious Lobby with Concierge, parcel pick up and lockers.
- Social Lounge with private outdoor terrace, Kids' Playroom, WFH Lounge; each space with separate kitchenettes.
- Pet Spa.
- Fully equipped functional Fitness Studio with yoga space.
- Co-ed sauna and rinse shower.
- Outdoor rooftop with lounge, bbq area and basketball court.