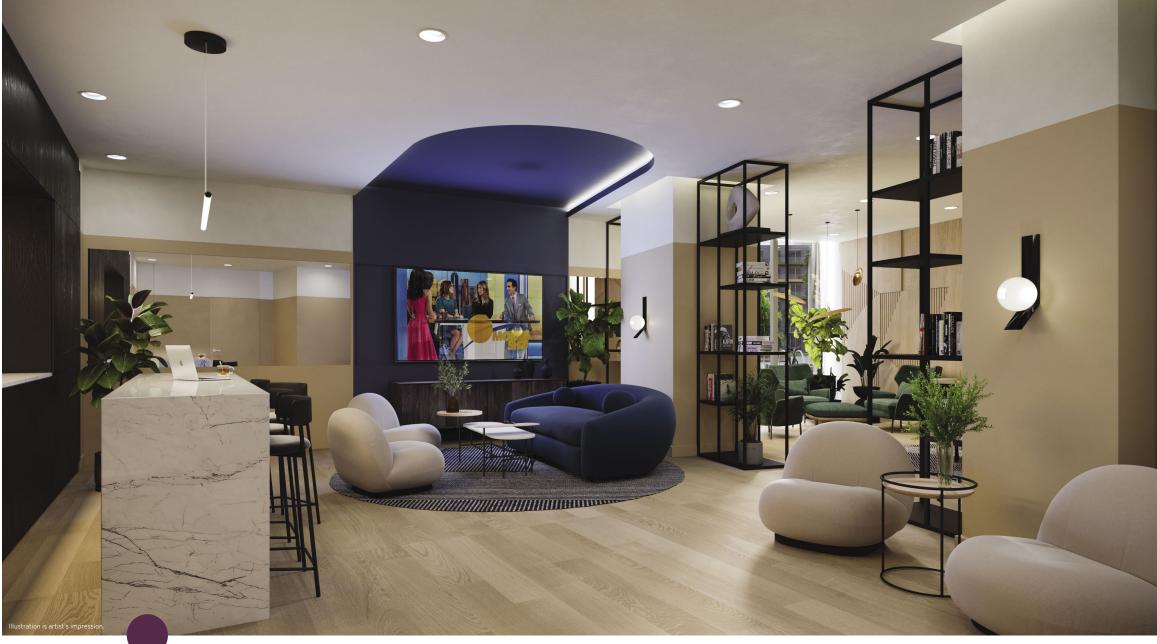

# Hello good times!

Lobby

From the stunning lobby with its calming indoor garden to the chic social lounge, to the playful kids' playroom, and engaging social spaces, Realm is filled with amazing amenities that make joy a permanent feature. Designed to extend your living space, these thoughtfully appointed indoor and outdoor spaces are outfitted for relaxation and recreation. Here you will find a place for every mood and occasion.

Social Lounge

Defined by a modern aesthetic and a sophisticated palette of colour and finishes, these stylish yet inviting amenities provide many options for you to unwind and enjoy.