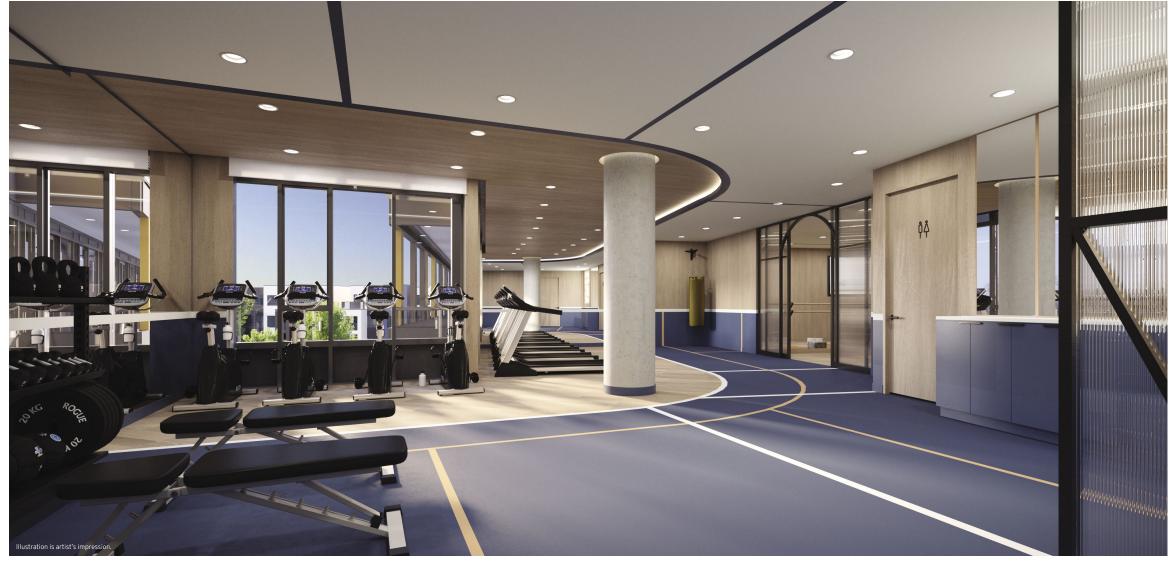

WFH Lounge

With its office pods, breakout rooms, communal table, the efficiently designed WFH lounge answers your need for getting work done.

AMENITIES

Fitness Studio

And when it's time to exhale, the wellness seekers, runners and yogis have their own fully equipped fitness studio with yoga space.