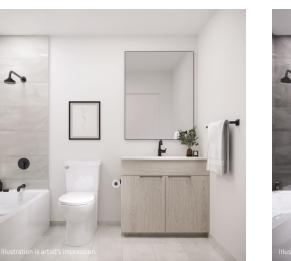

INTERIORS

Light & Bright Kitchen Upgrade

Mid-Tone Kitchen Upgrade

Bedroom

Light & Bright Bathroom Upgrade

Light & Bright Bathroom Standard

Mid-Tone Bathroom Upgrade

Mid-Tone Bathroom Standard

#### BATHROOM

- Flat panel cabinetry in solid colour or wood grain finish as per builder standard.
- Polished quartz, square-edged slab countertop with undermount sink.
- Contemporary single lever vanity faucet with coordinating
- bath/shower controls.
- Frameless vanity mirror with accent sconce lighting.
- 24x24 porcelain tile on floor shower/bath wall.
- Two-piece, high efficiency toilets
- Accessories including towel bar, toilet paper holder and robe hook.