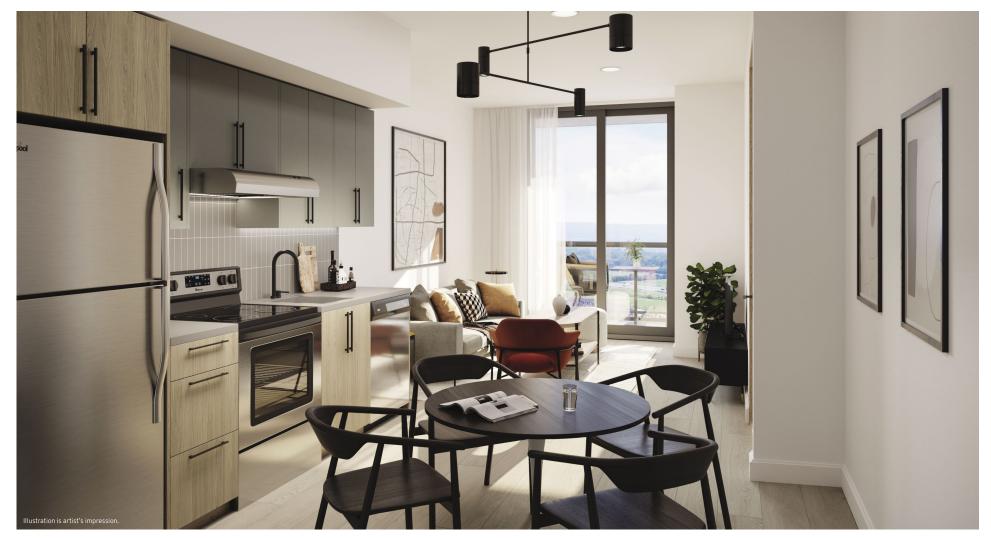

# and budding Picassos shine.

Mid-Tone Kitchen Standard

Whether you are a young family or couple keen for that homey feeling, or an empty nester looking for the right amount of space, Realm is perfect for you. Unmistakably contemporary, with exceptional finishes that are warm and welcoming, its open plan living at its finest. With luxurious primary bedrooms, modern kitchens and baths, and balconies, the suites at Realm are spacious, eminently liveable and quite simply sublime.

#### KITCHEN

- Flat-panel kitchen cabinetry in wood grain finish.
- Polished quartz, square-edged slab countertop with ceramic tile backsplash.
- Single basin undermount, stainless steel sink.
- Contemporary appliances include:
- 30" premium stainless steel refrigerator.
- 30" premium stainless steel electric range with ceran top and 30" hood fan.
- 24" premium stainless steel dishwasher.