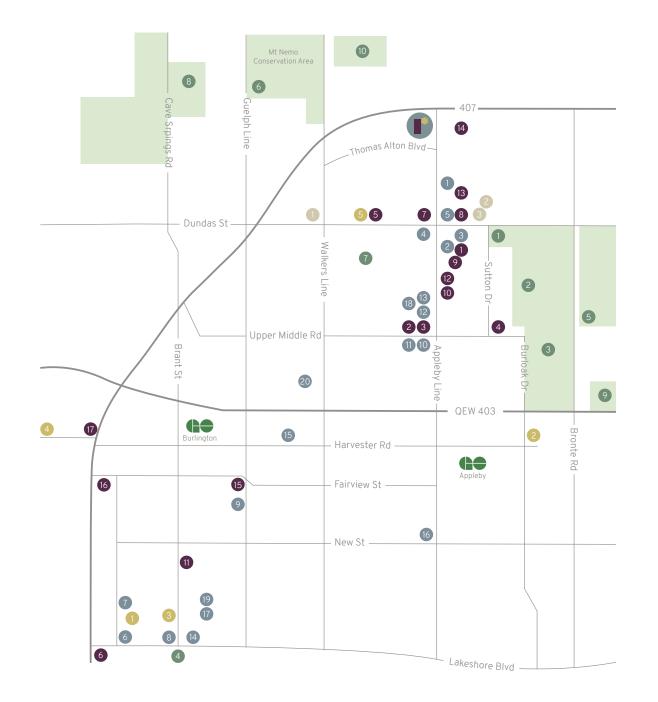

#### RESTAURANTS

- 1. Dairy Queen
- 2. Cora
- 3. Paramount Middle Eastern Kitchen
- 4. Starbucks
- 5. Tim Hortons
- 6. Spencer's at the Waterfront
- 7. The Sunshine Doughnut Co.
- 8. Crema Di Gelato
- 9. The Dutch Shop
- 10. Turtle Jack's
- 11. Hibachi Teppanyaki Restaurant
- 12. Beertown Public House
- 13. Ben Thanh
- 14. Boon Burger Café
- 15. Jake's Grill & Oyster House
- 16. Saving Thyme Catering & Patisserie
- 17. Son of a Peach Pizzeria
- 18. The Sushi Asano
- 19. The Martini House
- 20. The Judge & Jury

### PARKS & GOLF COURSES:

- 1. Twelve Mile Trail
- 2. Avalon Parkette Lookout
- 3. Bronte Creek Provincial Park
- 4. Brant Street Pier
- 5. Fourteen Mile Creek
- 6. Mount Nemo Conservation Area
- 7. Millcroft Golf Club
- 8. Burlington Springs Golf & Country Club
- 9. Deerfield Golf Course
- 10. Indian Wells Golf Club

# SHOPS & SERVICES

- 1. Fortinos
  - Metro Millcroft
- 3. LCBO

2.

- 4. Aslan Market Butcher Shop Halal
- 5. Dr Frank J Hayden Secondary School
- 6. Joseph Brant Hospital
- 7. SmartCentres Burlington North
- 8. Golf Town
- 9. Sport Chek
- 10. Michaels
- 11. Centro Garden
- 12. Winners
- 13. DSW Designer Shoe Warehouse
- 14. Lowe's Home Improvement
- 15. Burlington Centre
- 16. Mapleview Shopping Centre
- 17. IKEA Burlington

#### **ENTERTAINMENT**

- 1. Art Gallery of Burlington
- 2. Cineplex Cinemas
- 3. The Burlington Performing Arts Centre
- 4. Royal Botanical Gardens
- 5. Haber Recreation Centre

### FITNESS

- 1. Orangetheory Fitness
- 2. GoodLife Fitness
- 3. LA Fitness