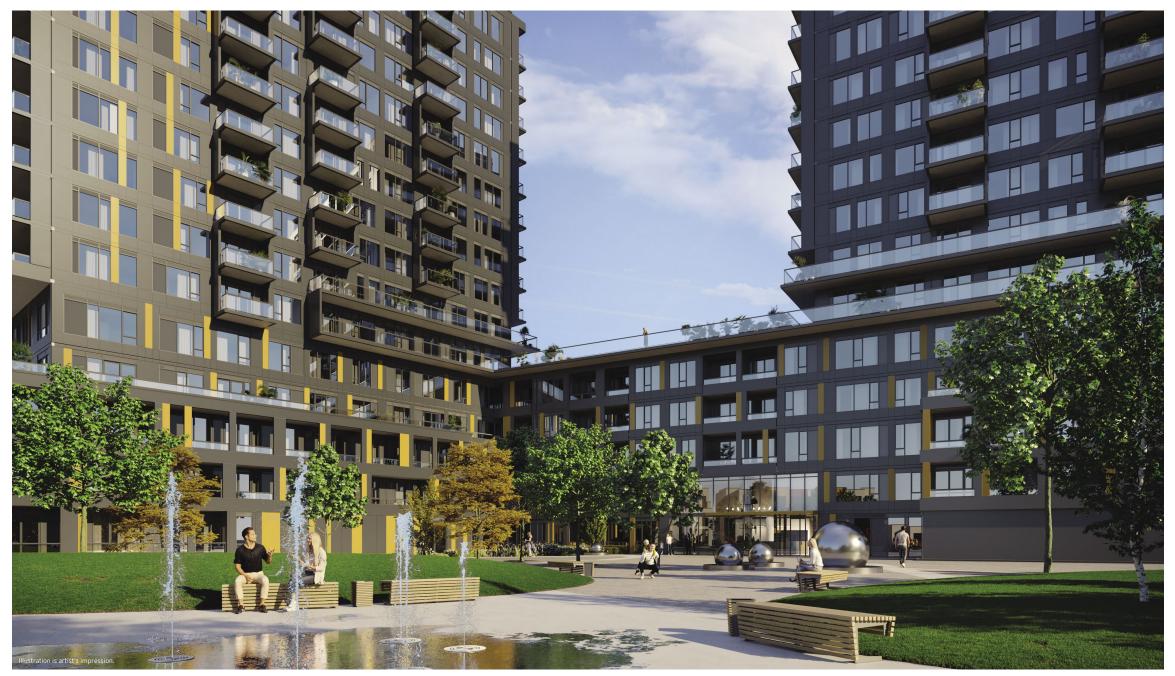

# Here life comes full circle.

Courtyard

# Hello good times!

Lobby

From the stunning lobby with its calming indoor garden to the chic social lounge, to the playful kids' playroom, and engaging social spaces, Realm is filled with amazing amenities that make joy a permanent feature. Designed to extend your living space, these thoughtfully appointed indoor and outdoor spaces are outfitted for relaxation and recreation. Here you will find a place for every mood and occasion.