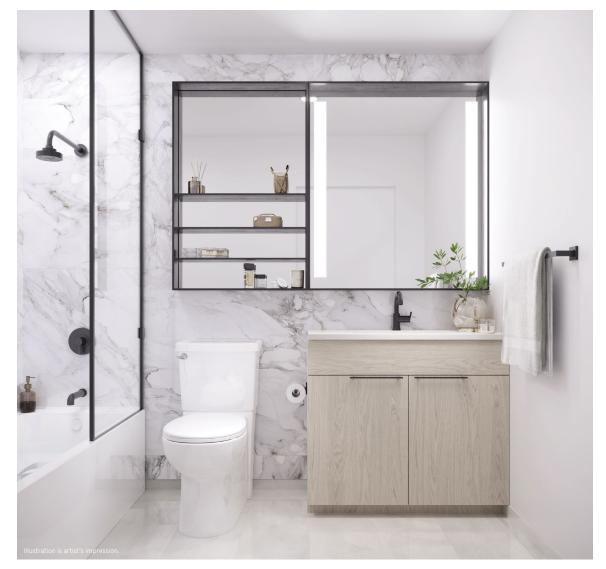

INTERIORS

Light & Bright Kitchen Upgrade

Mid-Tone Kitchen Upgrade

Bedroom

Light & Bright Bathroom Upgrade

Light & Bright Bathroom Standard

Mid-Tone Bathroom Upgrade

Mid-Tone Bathroom Standard

#### BATHROOM

- Flat panel cabinetry in solid colour or wood grain finish as per builder standard.
- Polished quartz, square-edged slab countertop with undermount sink.
- Contemporary single lever vanity faucet with coordinating
- bath/shower controls.
- Frameless vanity mirror with accent sconce lighting.
- 24x24 porcelain tile on floor shower/bath wall.
- Two-piece, high efficiency toilets
- Accessories including towel bar, toilet paper holder and robe hook.