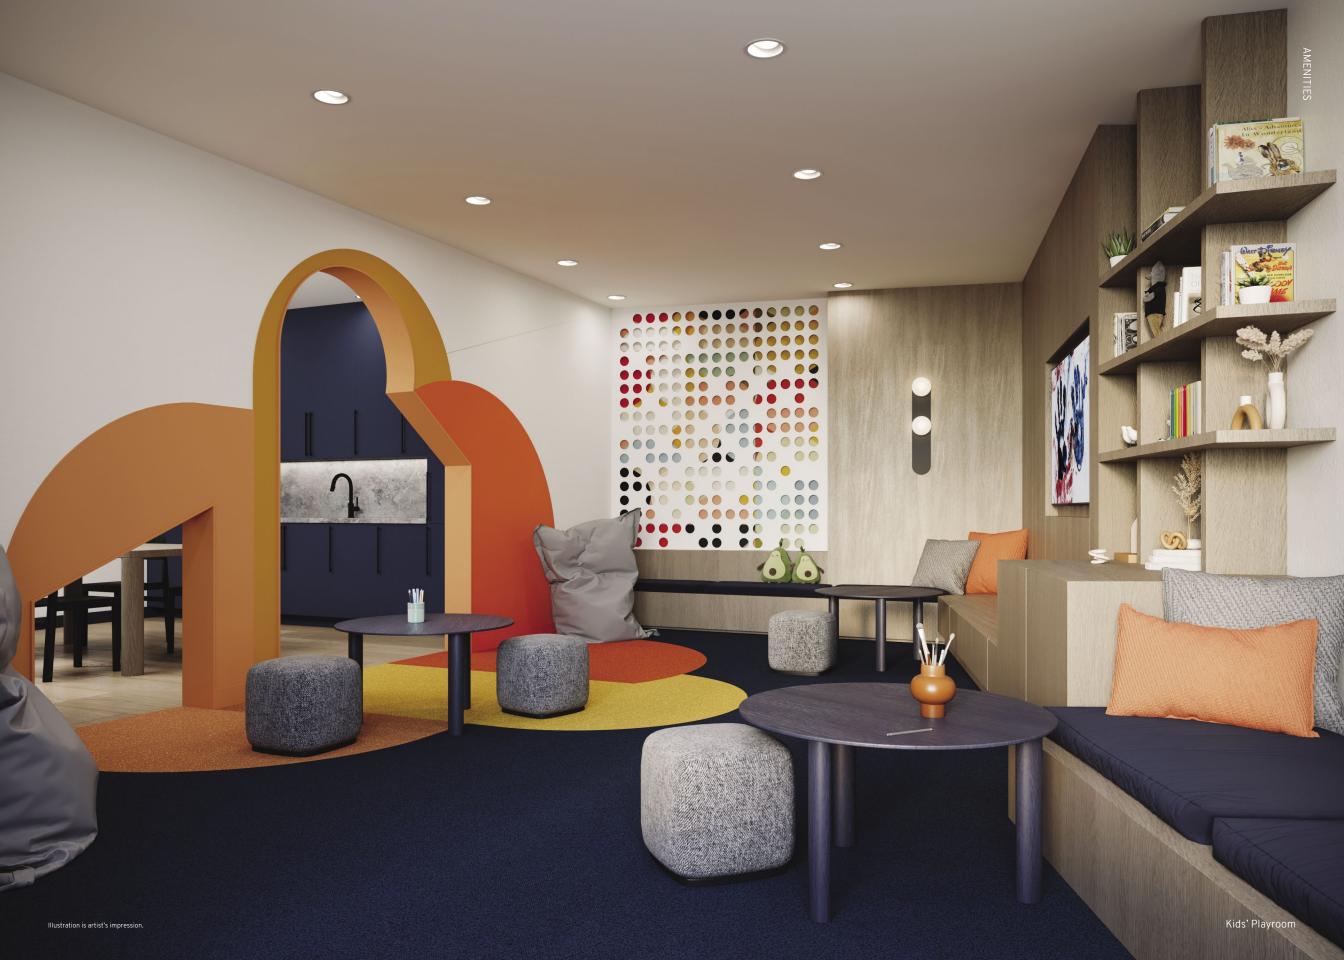

# Hello good times!

Lobby

From the stunning lobby with its calming indoor garden to the chic social lounge, to the playful kids' playroom, and engaging social spaces, Realm is filled with amazing amenities that make joy a permanent feature. Designed to extend your living space, these thoughtfully appointed indoor and outdoor spaces are outfitted for relaxation and recreation. Here you will find a place for every mood and occasion.

#### BUILDING AMENITIES

- Open double height luxurious Lobby with Concierge, parcel pick up and lockers.
- Social Lounge with private outdoor terrace, Kids' Playroom, WFH Lounge; each space with separate kitchenettes.
- Pet Spa.
- Fully equipped functional Fitness Studio with yoga space.
- Co-ed sauna and rinse shower.
- Outdoor rooftop with lounge, bbq area and basketball court.