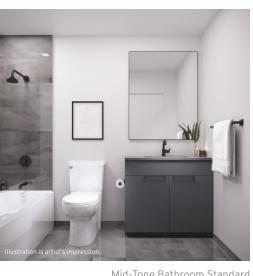

INTERIORS

Light & Bright Kitchen Upgrade

Mid-Tone Kitchen Upgrade

Bedroom

Light & Bright Bathroom Upgrade

Light & Bright Bathroom Standard

Mid-Tone Bathroom Upgrade

Mid-Tone Bathroom Standard

#### BATHROOM

- Flat panel cabinetry in solid colour or wood grain finish as per builder standard.
- Polished quartz, square-edged slab countertop with undermount sink.
- Contemporary single lever vanity faucet with coordinating
- bath/shower controls.
- Frameless vanity mirror with accent sconce lighting.
- 24x24 porcelain tile on floor shower/bath wall.
- Two-piece, high efficiency toilets
- Accessories including towel bar, toilet paper holder and robe hook.