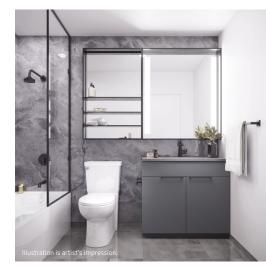

INTERIORS

Light & Bright Kitchen Upgrade

Mid-Tone Kitchen Upgrade

Bedroom

Light & Bright Bathroom Upgrade

Light & Bright Bathroom Standard

Mid-Tone Bathroom Upgrade

Mid-Tone Bathroom Standard

#### BATHROOM

- Flat panel cabinetry in solid colour or wood grain finish as per builder standard.
- Polished quartz, square-edged slab countertop with undermount sink.
- Contemporary single lever vanity faucet with coordinating
- bath/shower controls.
- Frameless vanity mirror with accent sconce lighting.
- 24x24 porcelain tile on floor shower/bath wall.
- Two-piece, high efficiency toilets
- Accessories including towel bar, toilet paper holder and robe hook.