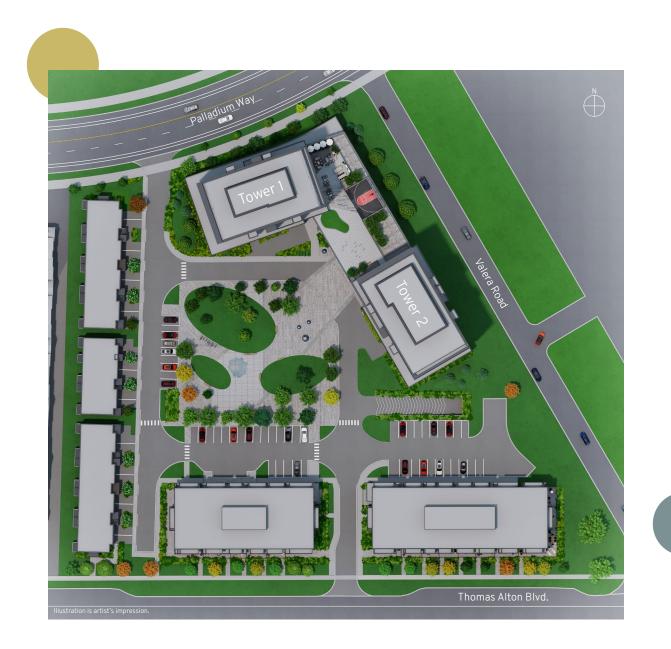

\_\_\_\_\_

Realm is a chic enclave of condominiums and townhomes in Burlington's coveted Alton Village neighbourhood. With clean lines and a crisp aesthetic, its modernist architecture is an excellent example of sophisticated and thoughtful residential design. Centered around a meticulously landscaped park, along with refined amenities and expansive suites, Realm makes an inviting statement. Balancing form with function, light with space, design with nature, this stunning community offers the best of contemporary urban living.