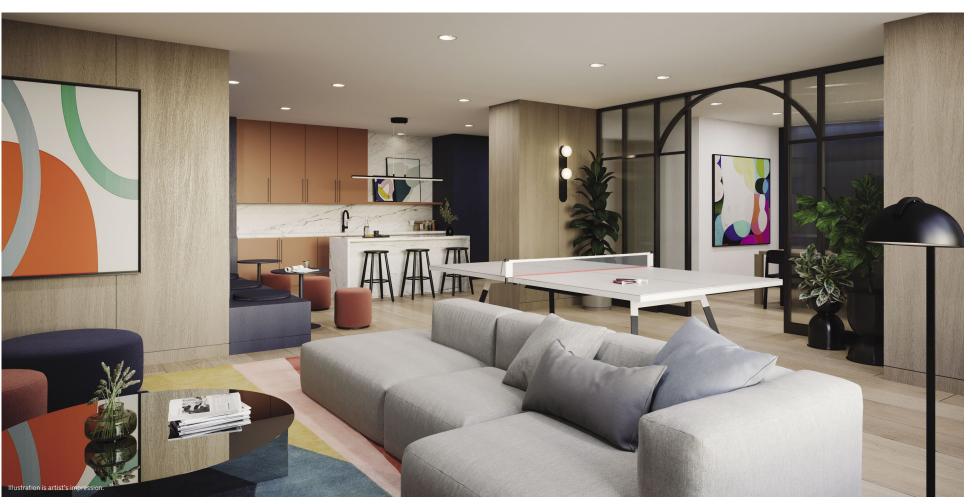

# Hello good times!

Lobby

From the stunning lobby with its calming indoor garden to the chic social lounge, to the playful kids' playroom, and engaging social spaces, Realm is filled with amazing amenities that make joy a permanent feature. Designed to extend your living space, these thoughtfully appointed indoor and outdoor spaces are outfitted for relaxation and recreation. Here you will find a place for every mood and occasion.

#### BUILDING AMENITIES

- Open double height luxurious Lobby with Concierge, parcel pick up and lockers.
- Social Lounge with private outdoor terrace, Kids' Playroom, WFH Lounge; each space with separate kitchenettes.
- Pet Spa.
- Fully equipped functional Fitness Studio with yoga space.
- Co-ed sauna and rinse shower.
- Outdoor rooftop with lounge, bbq area and basketball court.