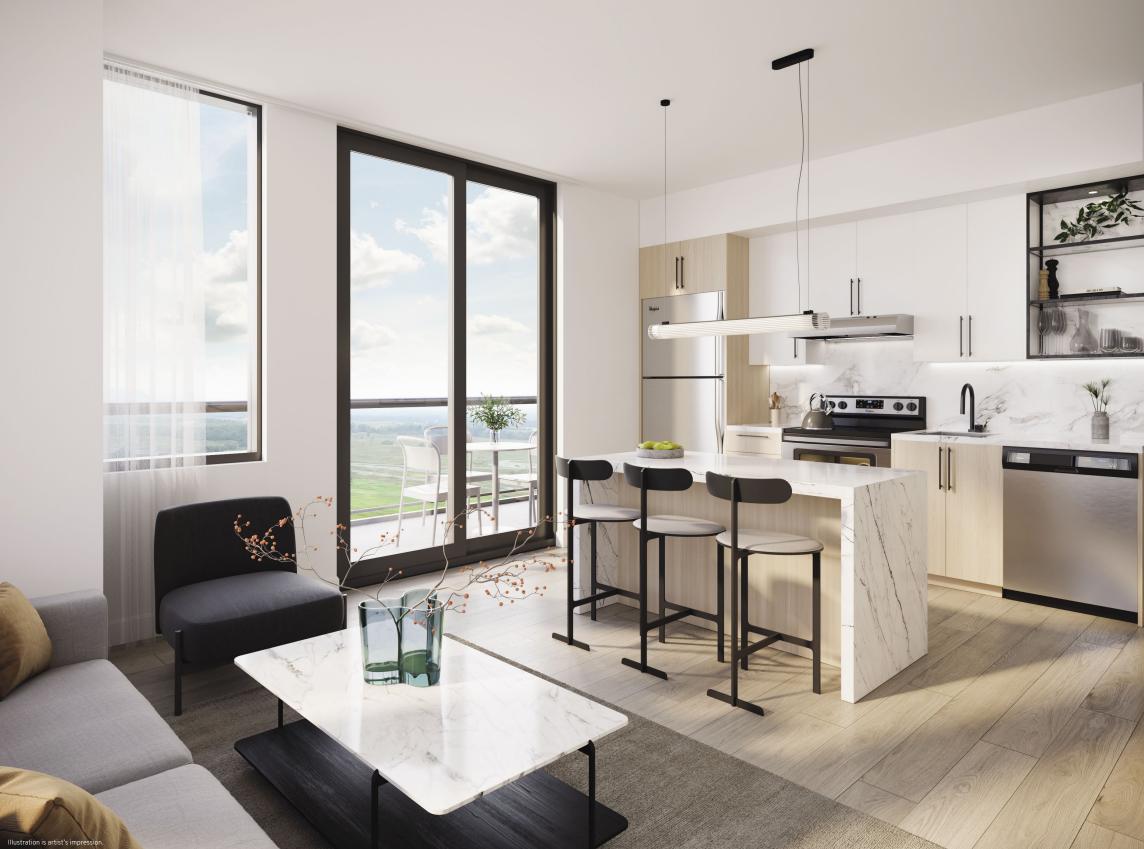

# and budding Picassos shine.

Mid-Tone Kitchen Standard

Whether you are a young family or couple keen for that homey feeling, or an empty nester looking for the right amount of space, Realm is perfect for you. Unmistakably contemporary, with exceptional finishes that are warm and welcoming, its open plan living at its finest. With luxurious primary bedrooms, modern kitchens and baths, and balconies, the suites at Realm are spacious, eminently liveable and quite simply sublime.

INTERIORS

Light & Bright Kitchen Upgrade

Mid-Tone Kitchen Upgrade

Bedroom

Light & Bright Bathroom Upgrade

Light & Bright Bathroom Standard

Mid-Tone Bathroom Upgrade

Mid-Tone Bathroom Standard

#### KITCHEN

- Flat-panel kitchen cabinetry in wood grain finish.
- Polished quartz, square-edged slab countertop with ceramic tile backsplash.
- Single basin undermount, stainless steel sink.
- Contemporary appliances include:
- 30" premium stainless steel refrigerator.
- 30" premium stainless steel electric range with ceran top and 30" hood fan.
- 24" premium stainless steel dishwasher.