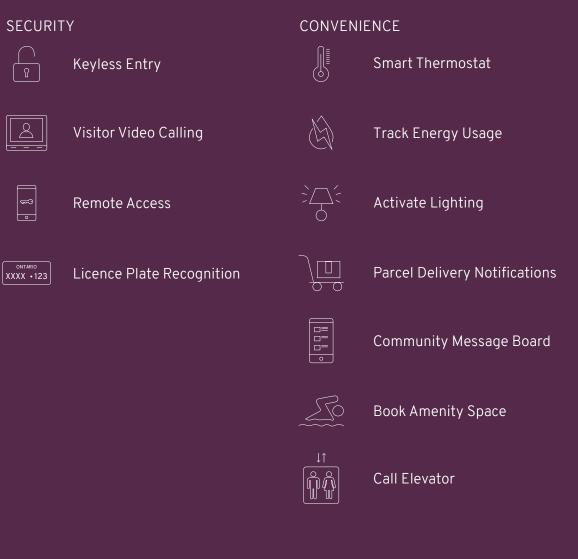

# ADIHOME+

The ability to control your living experience is a standard feature at Realm. With the help of Adi Home+, every resident can connect and interact with their living space from anywhere. Designed by SmartONE Solutions, Adi Home+ is a proprietary smart building technology that ensures security and convenience are always at your fingertips. Whether it's booking the elliptical machine or letting the dog walker in, turning of the light or raising the blinds when you are too lazy to move, or being notified about your delivery, Adi Home+ let's you do all that and more with your mobile device or in-suite digital wall pad. No matter where you are and what you are doing, you can control your home environment with just a press of a button.

### MAIN FEATURES OF ADI HOME+