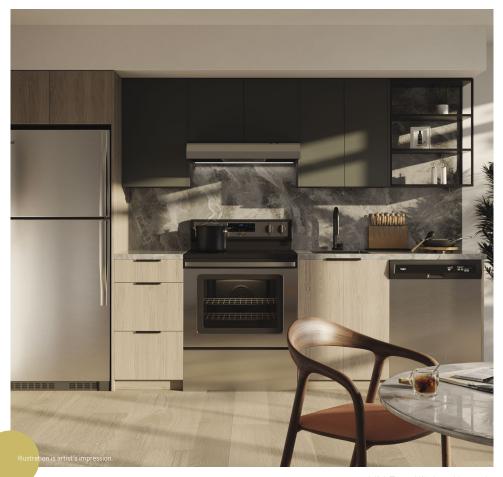

# and budding Picassos shine.

Mid-Tone Kitchen Standard

Whether you are a young family or couple keen for that homey feeling, or an empty nester looking for the right amount of space, Realm is perfect for you. Unmistakably contemporary, with exceptional finishes that are warm and welcoming, its open plan living at its finest. With luxurious primary bedrooms, modern kitchens and baths, and balconies, the suites at Realm are spacious, eminently liveable and quite simply sublime.

INTERIORS

Light & Bright Kitchen Upgrade

Mid-Tone Kitchen Upgrade

Bedroom

Light & Bright Bathroom Upgrade

Light & Bright Bathroom Standard

Mid-Tone Bathroom Upgrade

Mid-Tone Bathroom Standard

#### KITCHEN

- Flat-panel kitchen cabinetry in wood grain finish.
- Polished quartz, square-edged slab countertop with ceramic tile backsplash.
- Single basin undermount, stainless steel sink.
- Contemporary appliances include:
- 30" premium stainless steel refrigerator.
- 30" premium stainless steel electric range with ceran top and 30" hood fan.
- 24" premium stainless steel dishwasher.