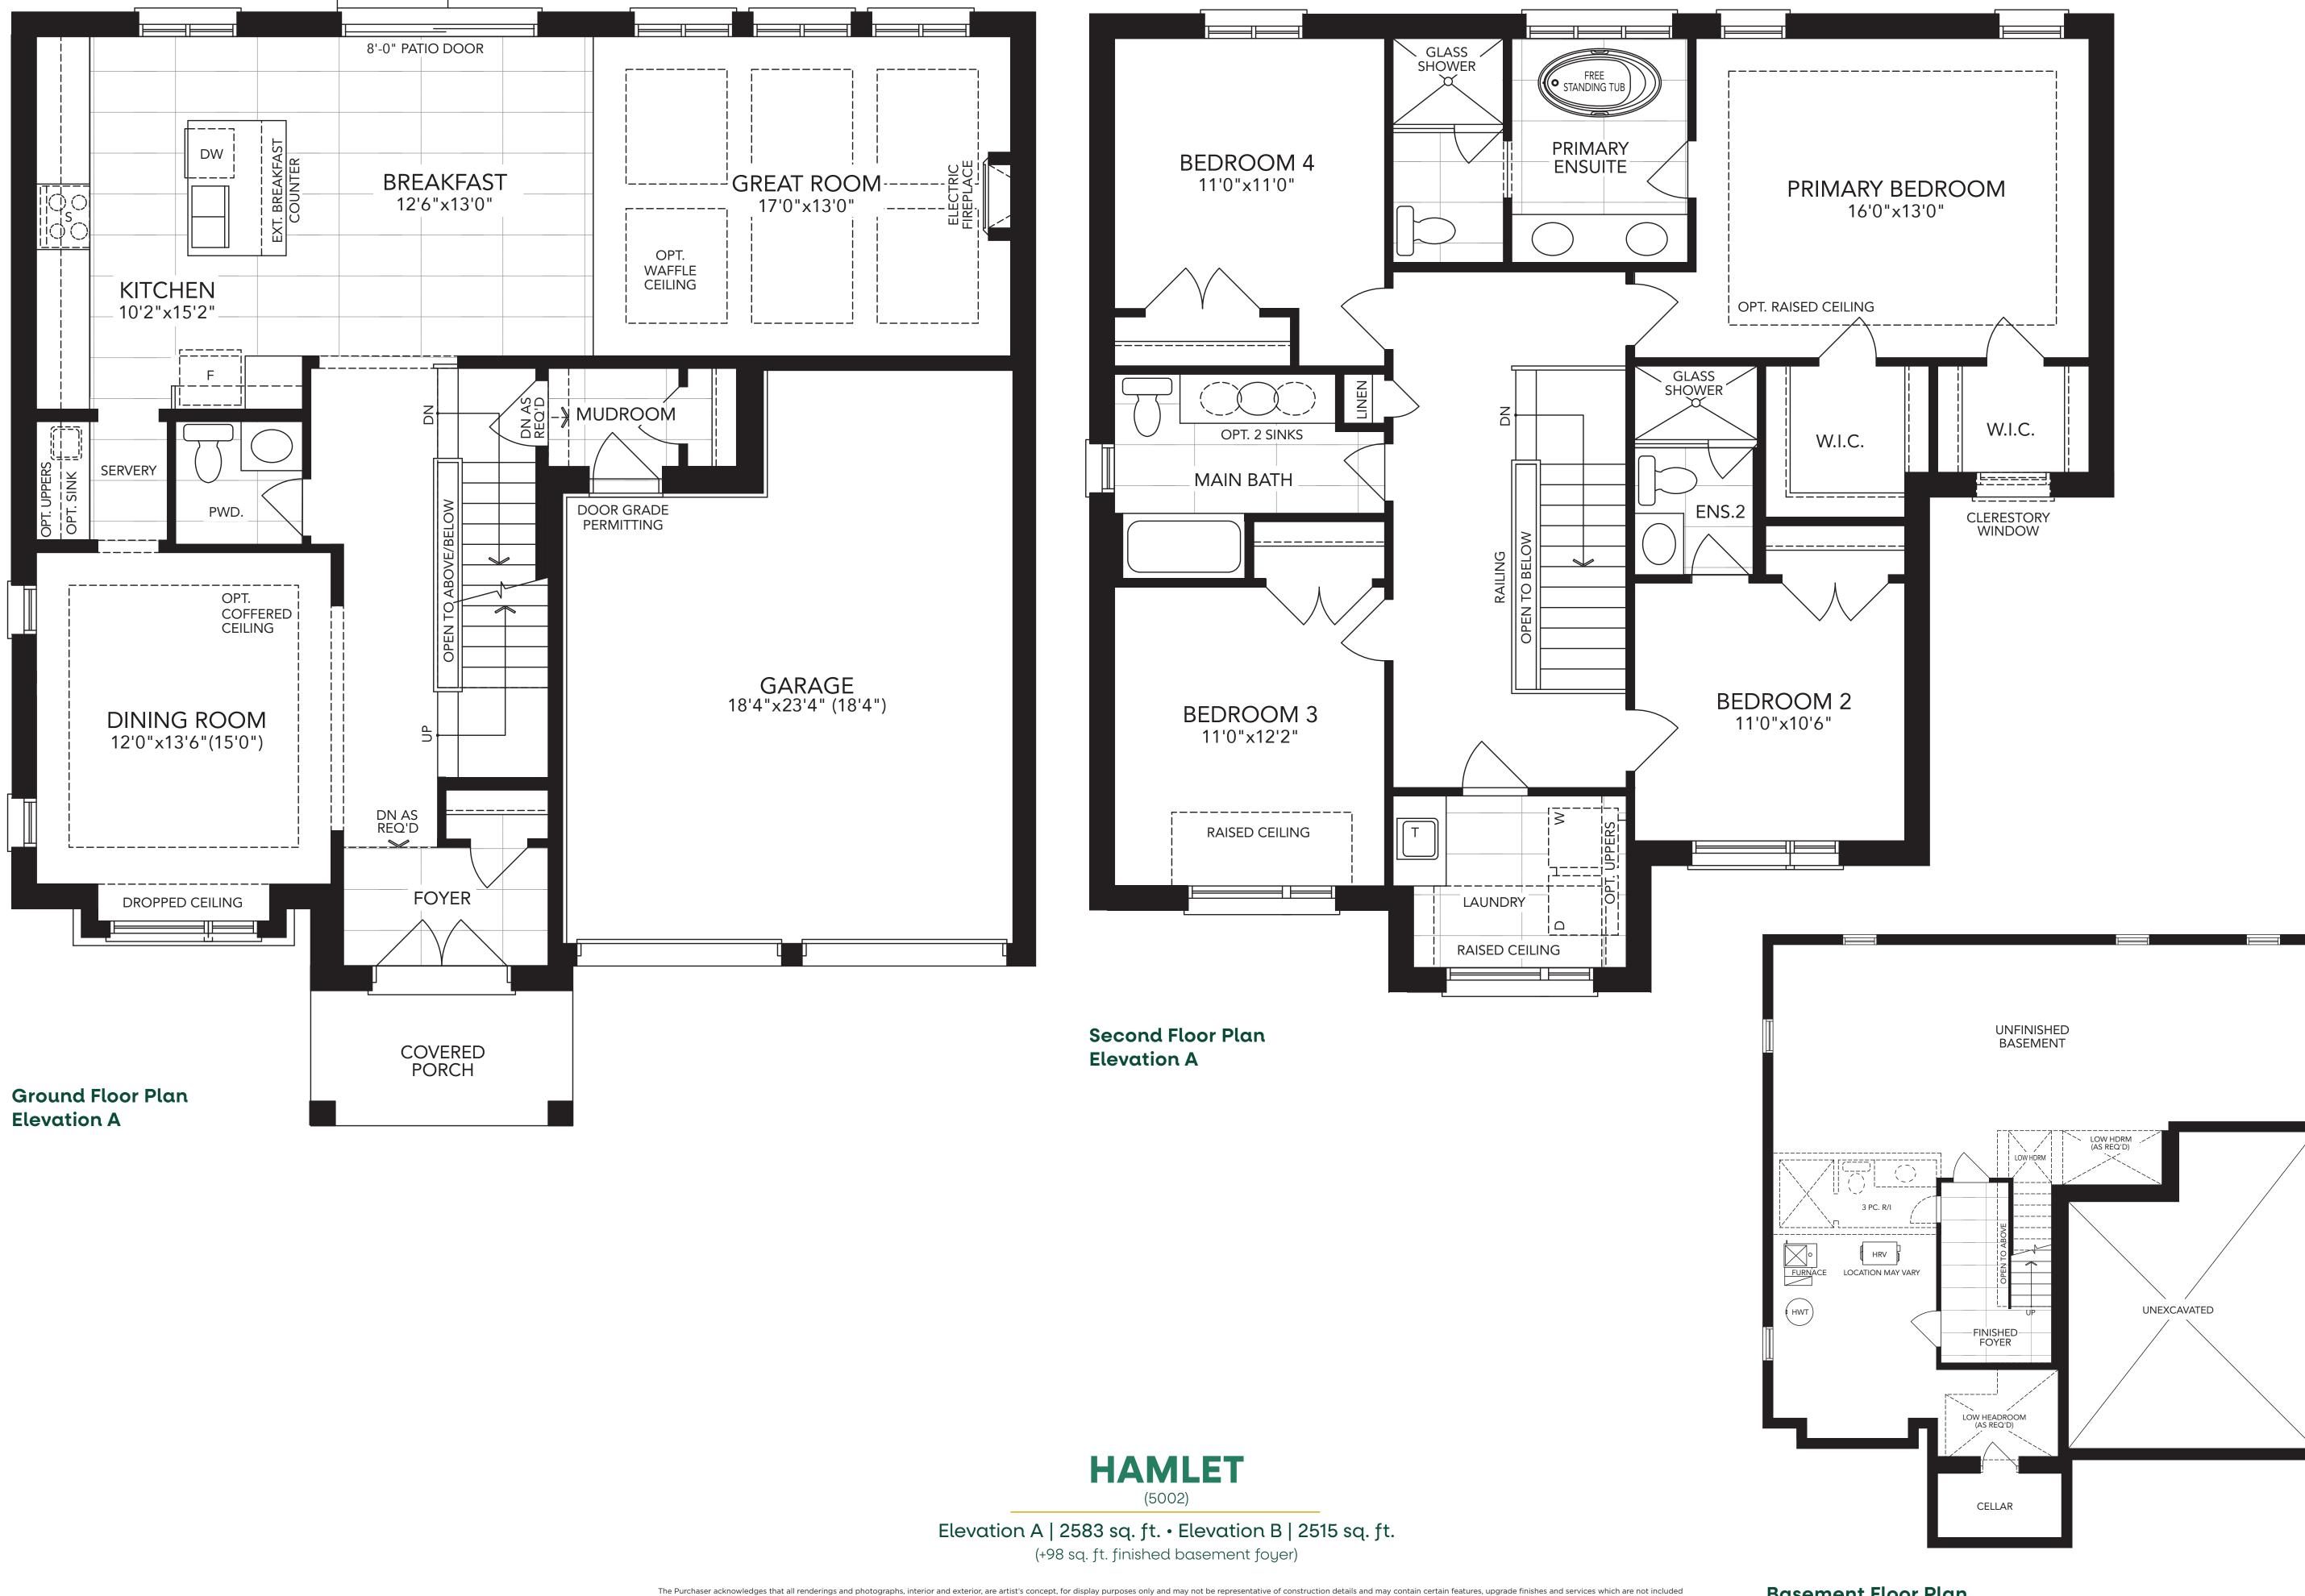

## **HAMLET**

Elevation A | 2583 sq. ft. (+98 sq. ft. finished basement foyer) (5002)

in the standard, or any model type. Floor plans are pre-construction plans, may be revised or improved as necessitated by architectural controls and the construction process. All floor plan dimensions are approximate; actual usable floor space may vary from the stated area.

The number of steps at the exterior or interior as shown may vary depending upon grade conditions for individual lots. Plans may be reversed. E. & O. E.

Basement Floor Plan Elevation A