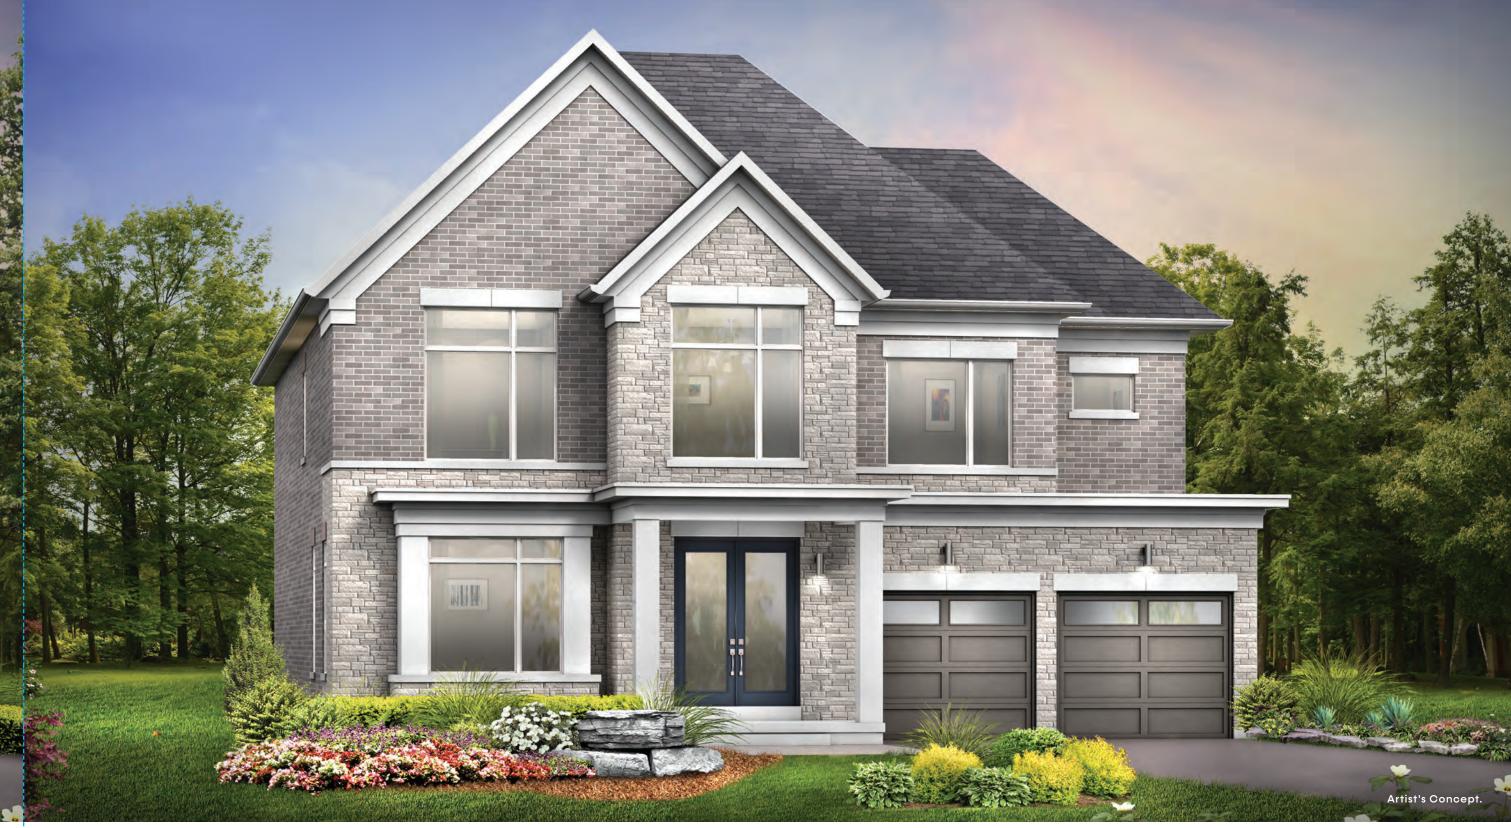

## **HAMLET**

Elevation A | 2583 sq. ft. (+98 sq. ft. finished basement foyer) (5002)

in the standard, or any model type. Floor plans are pre-construction plans, may be revised or improved as necessitated by architectural controls and the construction process. All floor plan dimensions are approximate; actual usable floor space may vary from the stated area.