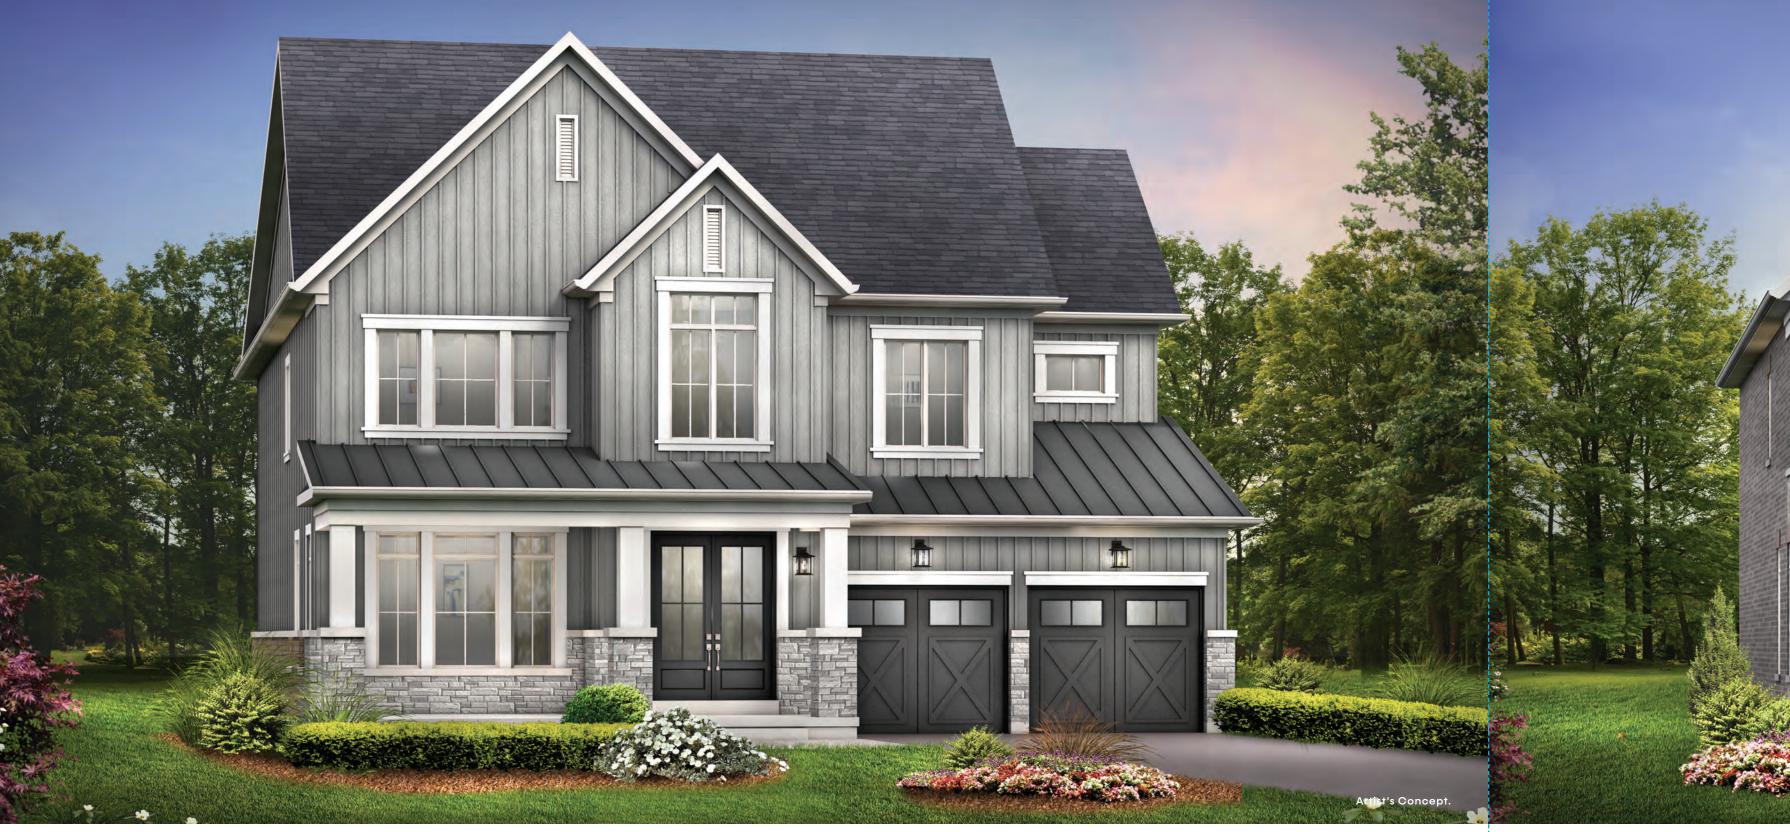

## **HAMLET**

Elevation B | 2515 sq. ft. (+98 sq. ft. finished basement foyer) (5002)