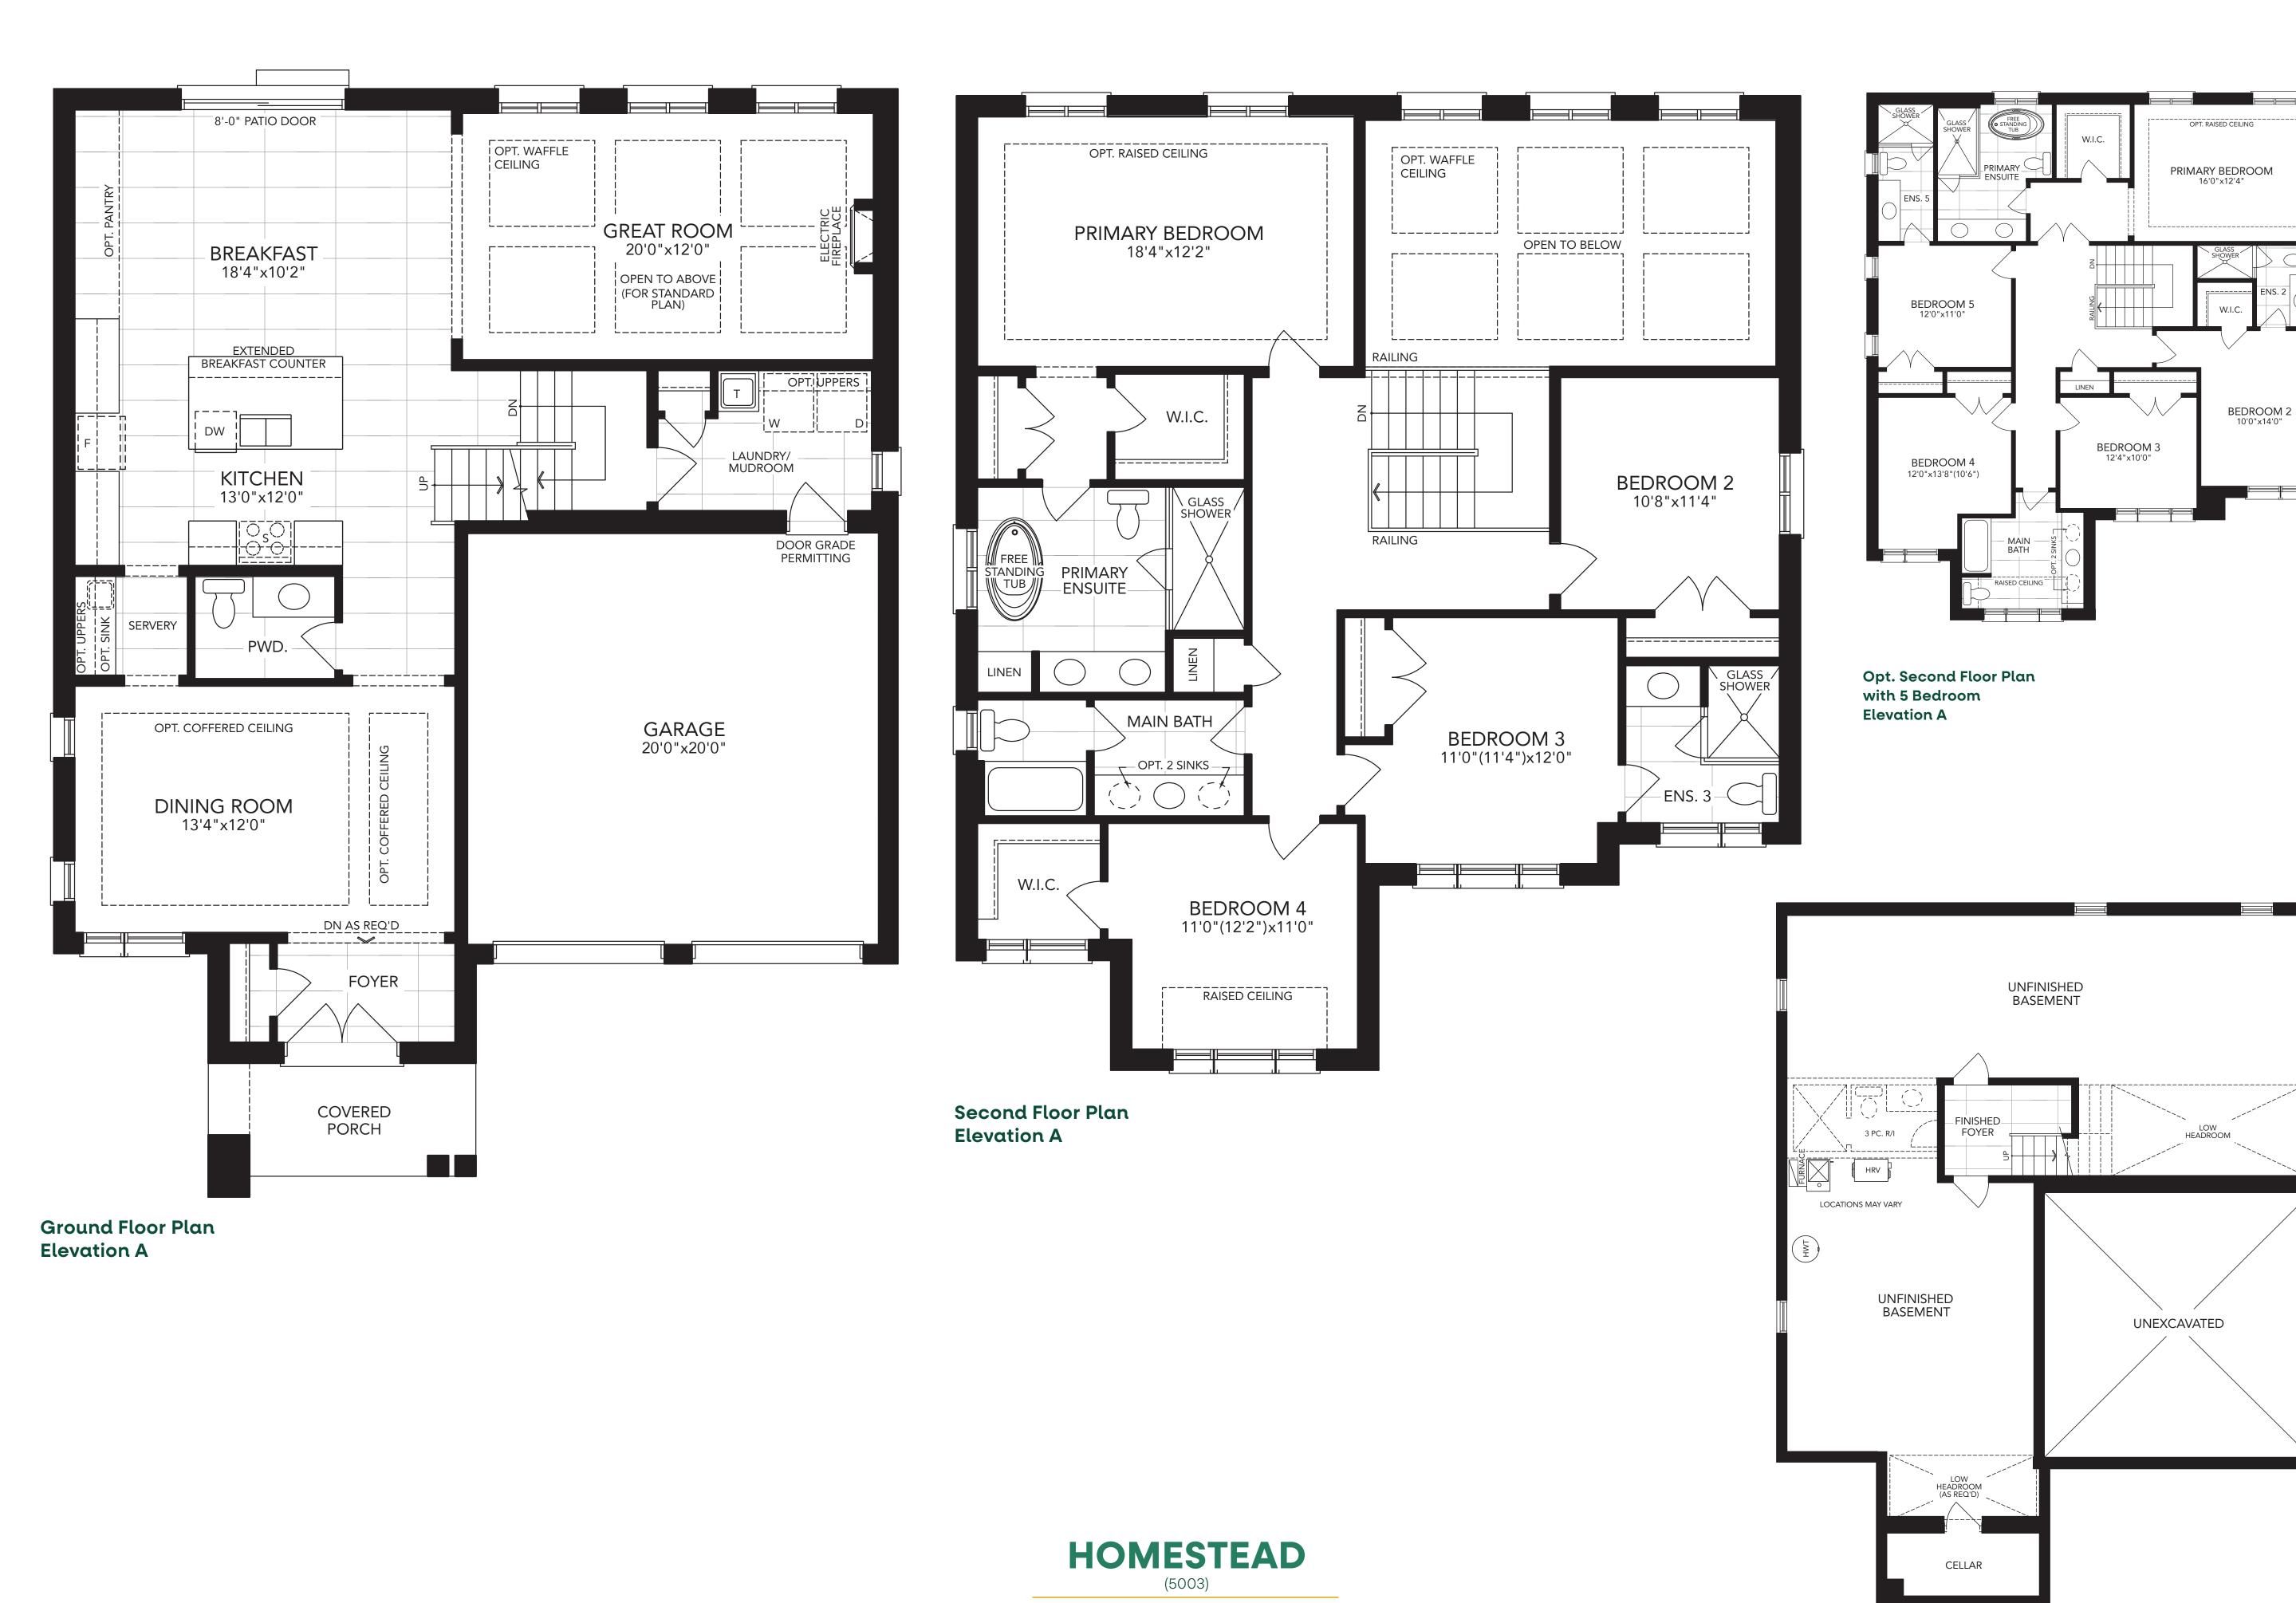

## **HOMESTEAD**

Elevation A | 2823 sq. ft. (+65 sq. ft. finished basement foyer) (5003)

Elevation A | 2823 sq. ft. • Elevation B | 2764 sq. ft.

(+65 sq. ft. finished basement foyer) (Elev. A Opt. Second Floor Plan | 3063 sq. ft. • Elev. B Opt. Second Floor Plan | 3004 sq. ft. )

The Purchaser acknowledges that all renderings and photographs, interior and exterior, are artist's concept, for display purposes only and may not be representative of construction details and may contain certain features, upgrade finishes and services which are not included in the standard, or any model type. Floor plans are pre-construction plans, may be revised or improved as necessitated by architectural controls and the construction process. All floor plan dimensions are approximate; actual usable floor space may vary from the stated area.

The number of steps at the exterior or interior as shown may vary depending upon grade conditions for individual lots. Plans may be reversed. E. & O. E.

Basement Floor Plan Elevation A