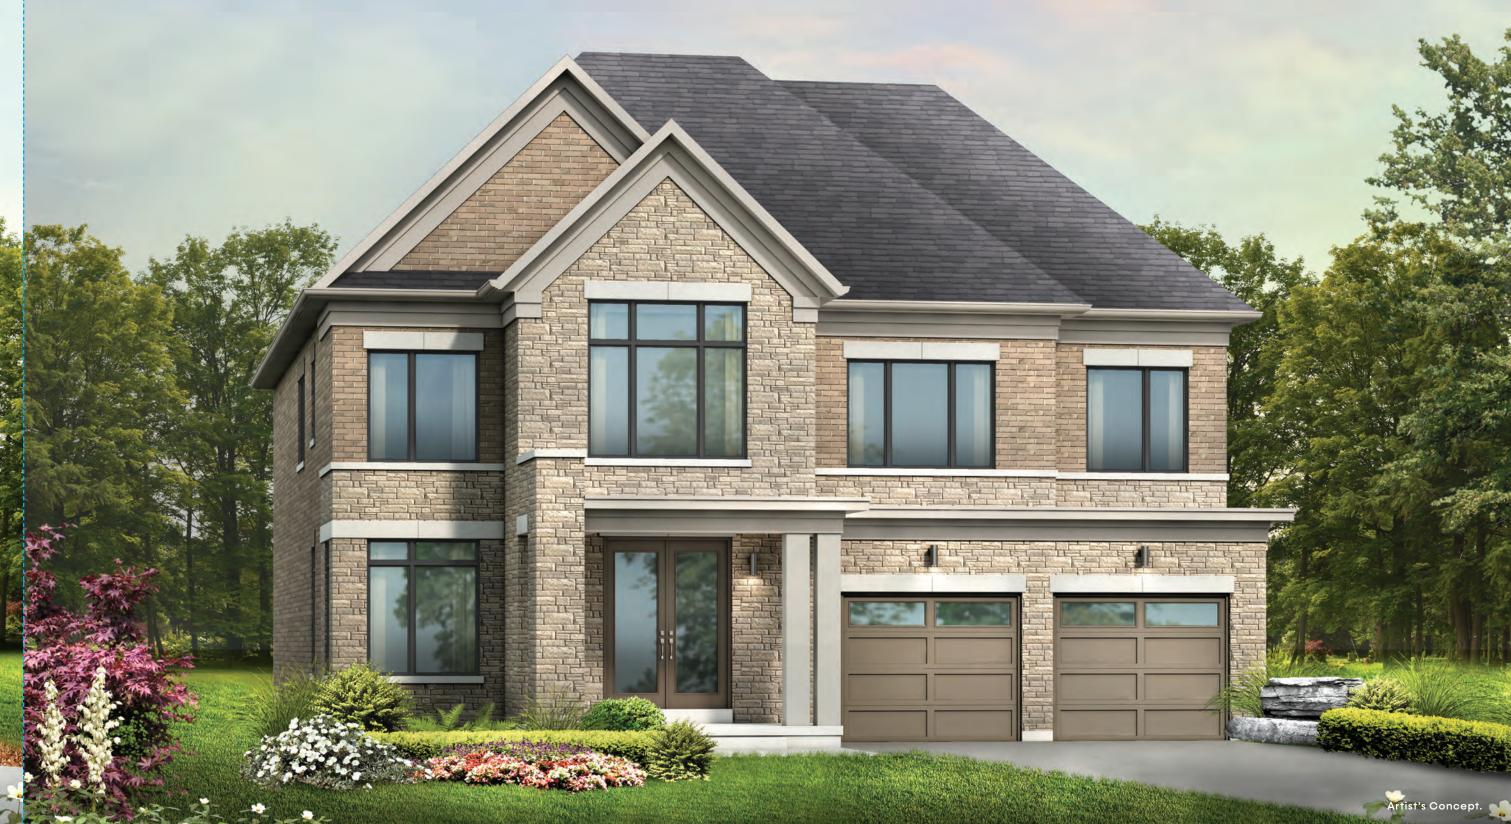

## **HOMESTEAD**

Elevation A | 2823 sq. ft. (+65 sq. ft. finished basement foyer) (5003)

Elevation A | 2823 sq. ft. • Elevation B | 2764 sq. ft.

(+65 sq. ft. finished basement foyer) (Elev. A Opt. Second Floor Plan | 3063 sq. ft. • Elev. B Opt. Second Floor Plan | 3004 sq. ft. )

The Purchaser acknowledges that all renderings and photographs, interior and exterior, are artist's concept, for display purposes only and may not be representative of construction details and may contain certain features, upgrade finishes and services which are not included in the standard, or any model type. Floor plans are pre-construction plans, may be revised or improved as necessitated by architectural controls and the construction process. All floor plan dimensions are approximate; actual usable floor space may vary from the stated area.