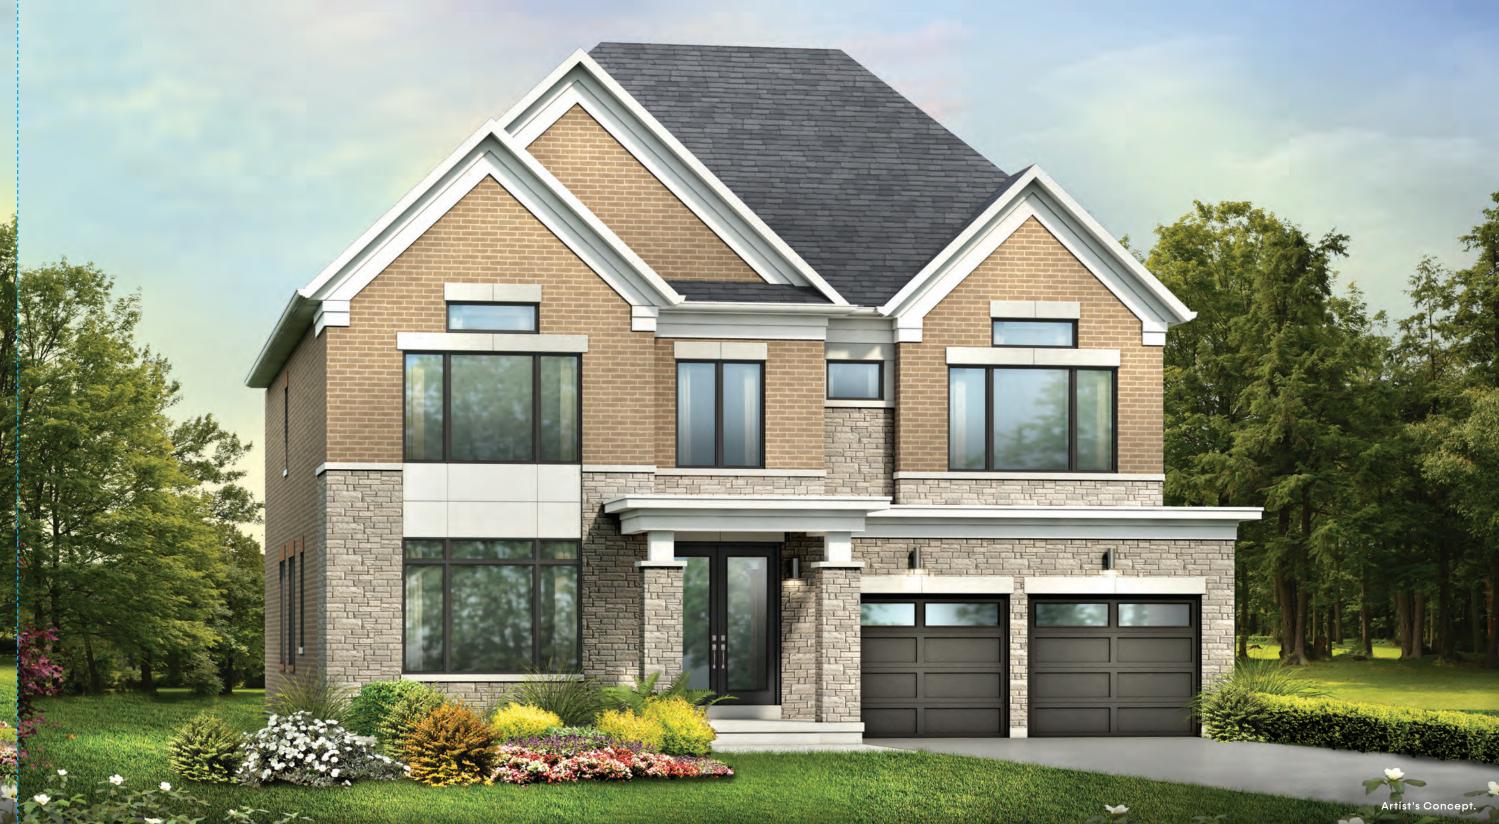

## **HALLMARK**

Elevation B | 3562 sq. ft. (+81 sq. ft. finished basement foyer) (5007)