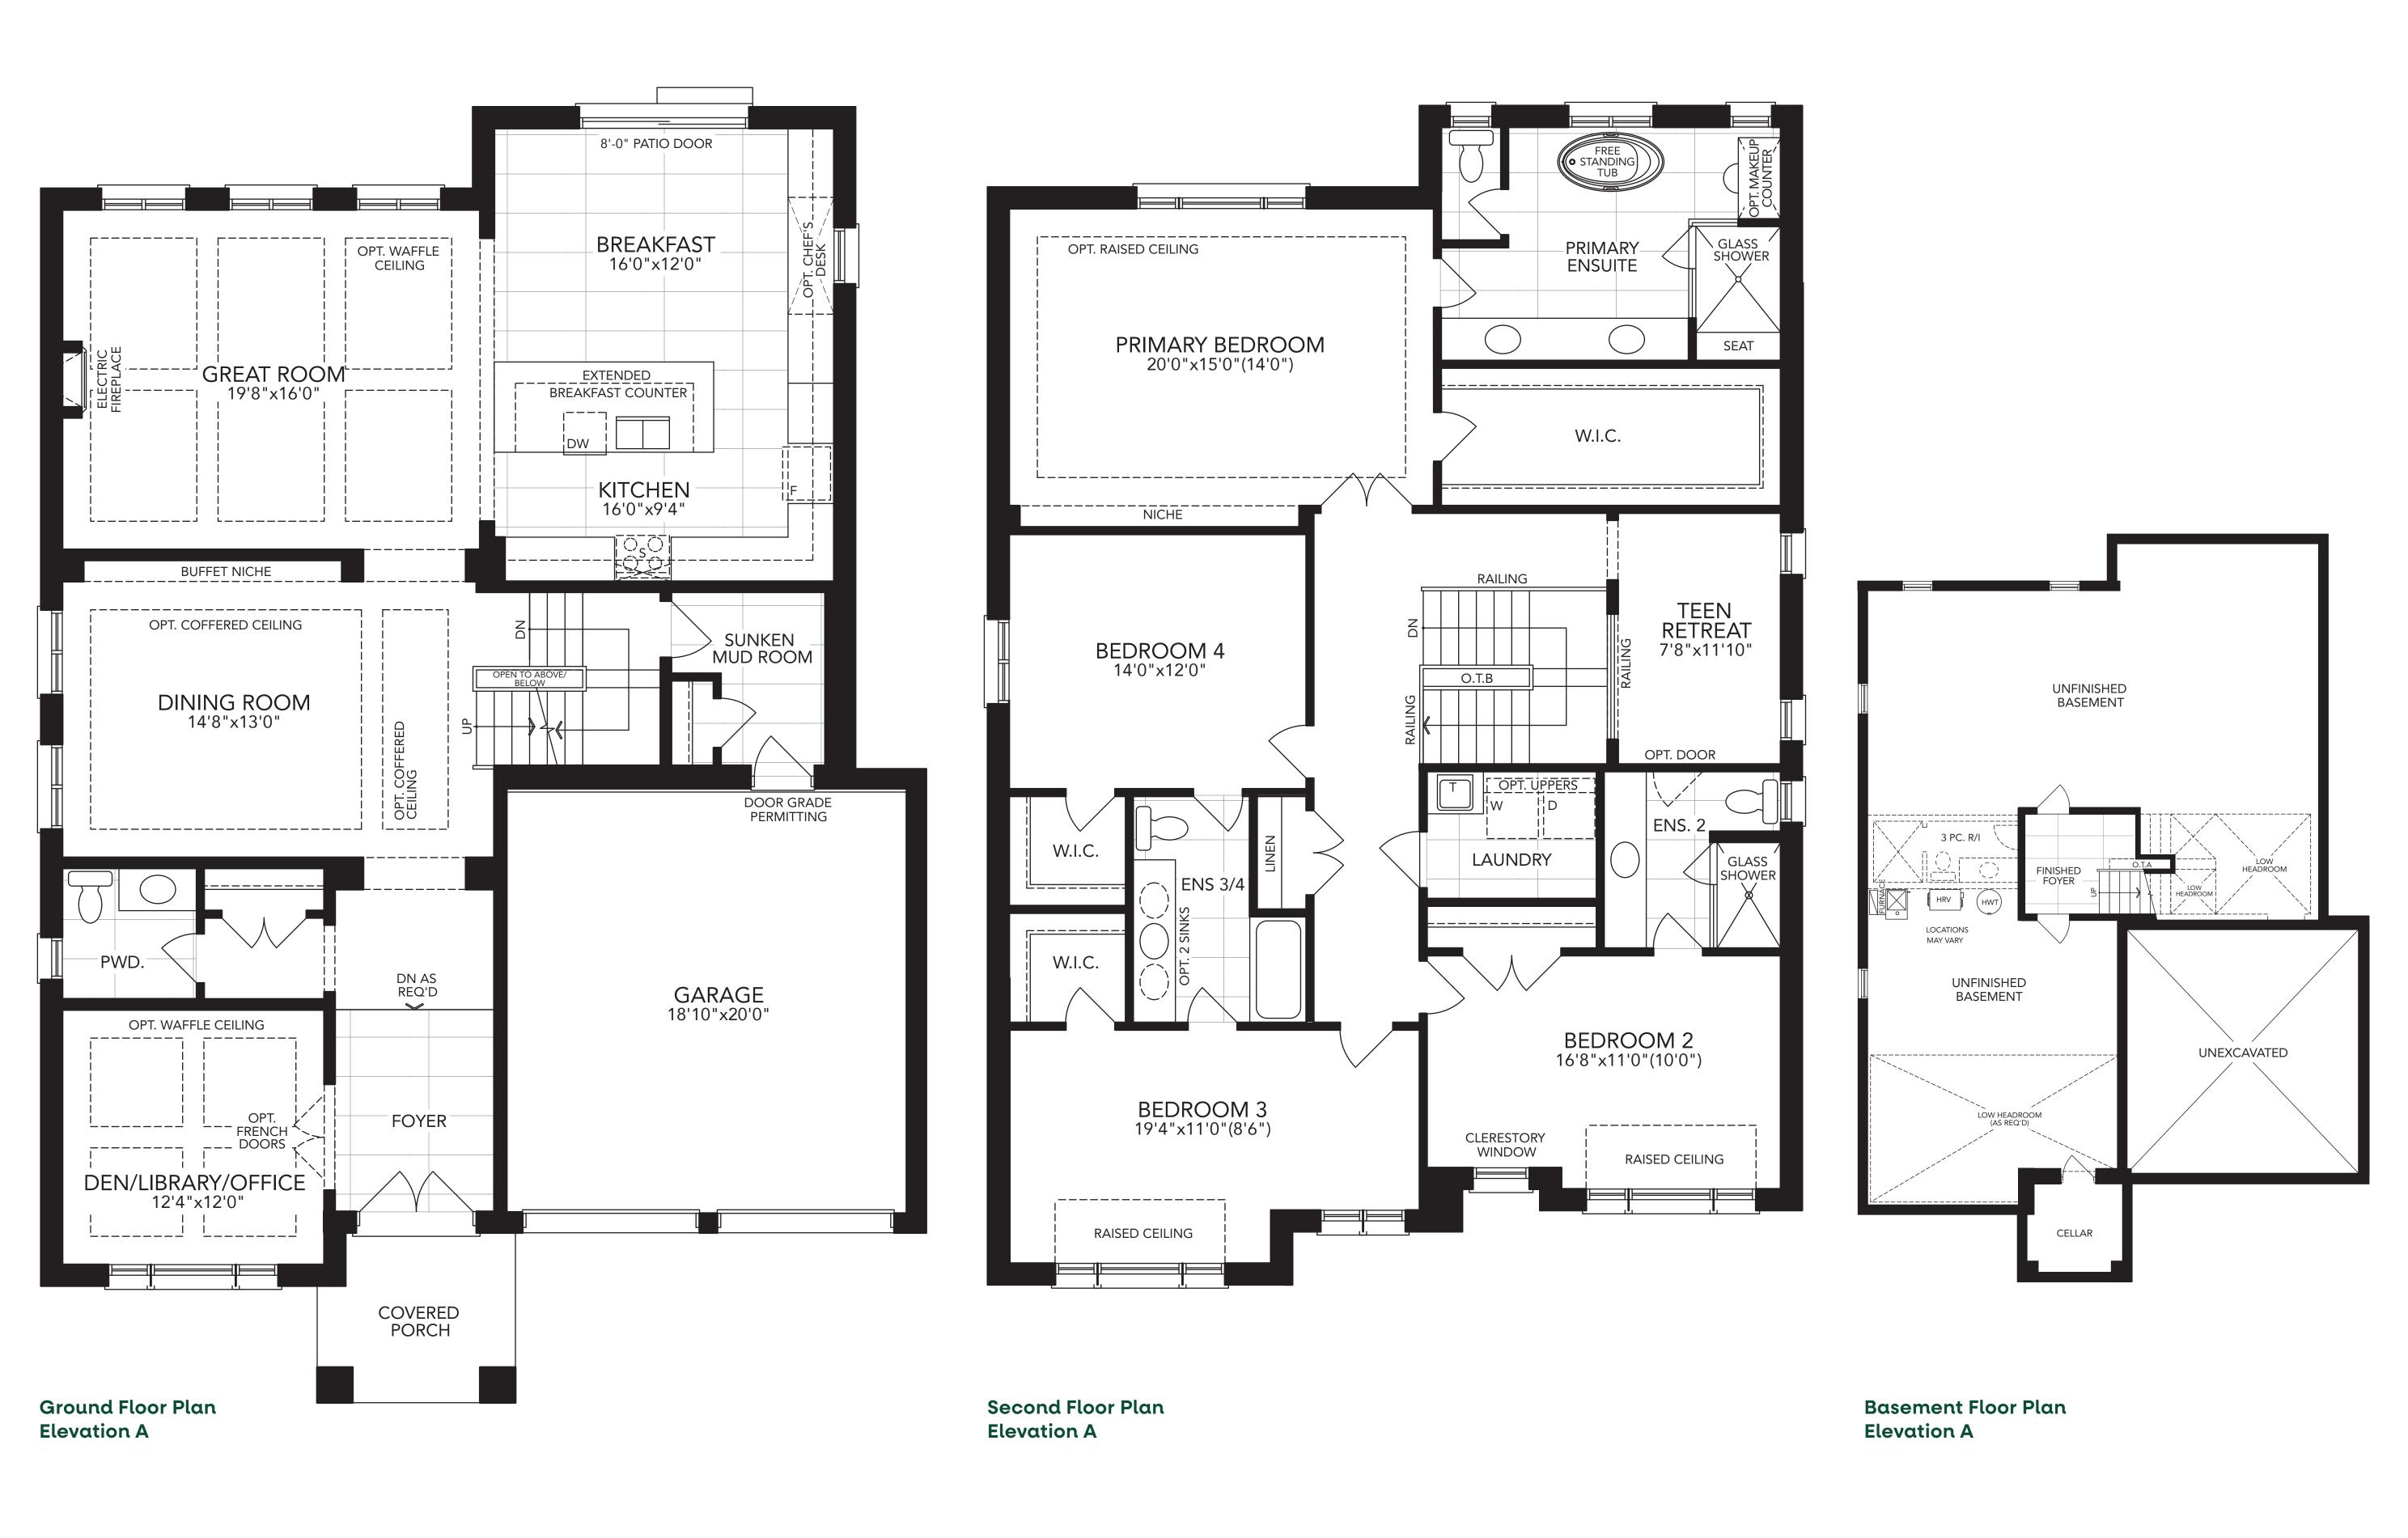

## **HALLMARK**

Elevation B | 3562 sq. ft. (+81 sq. ft. finished basement foyer) (5007)

## **HALLMARK**

Elevation A | 3608 sq. ft. (+81 sq. ft. finished basement foyer) (5007)

Elevation A | 3608 sq. ft. • Elevation B | 3562 sq. ft.

(+81 sq. ft. finished basement foyer)

The Purchaser acknowledges that all renderings and photographs, interior and exterior, are artist's concept, for display purposes only and may not be representative of construction details and may contain certain features, upgrade finishes and services which are not included in the standard, or any model type. Floor plans are pre-construction plans, may be revised or improved as necessitated by architectural controls and the construction process. All floor plan dimensions are approximate; actual usable floor space may vary from the stated area.

The number of steps at the exterior or interior as shown may vary depending upon grade conditions for individual lots. Plans may be reversed. E. & O. E.