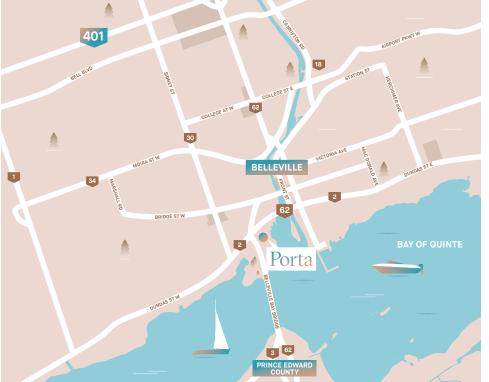

| To Belleville's Best |           |
|----------------------|-----------|
| Zwick's Trails       | 3 minutes |
| Downtown             | 5 minutes |
| Meyers Pier          | 6 minutes |

## To Prince Edward County

| Bloomfield | 23 minutes |
|------------|------------|
| Wellington | 25 minutes |
| Picton     | 29 minutes |

# To The City

| Toronto  | 2 hours |
|----------|---------|
| Ottawa   | 3 hours |
| Montreal | 4 hours |

DRAFT: SOCIAL LOUNGE