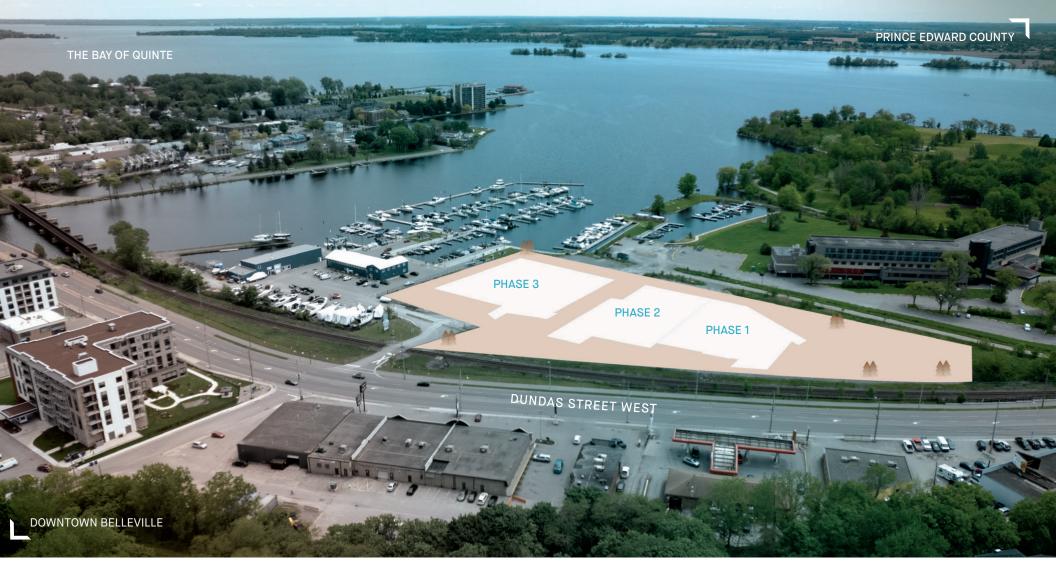

# This is Porta

# **QUICK FACTS**

25 BAY BRIDGE RD 3 BUILDINGS 302 UNITS 1 PARKING SPACE PER UNIT 20,000+ SQ.FT. RETAIL

### PHASE 1

96 UNITS 13 STOREYS JNIT 1, 2, 3 BEDROOMS 2 PENTHOUSE FLOORS