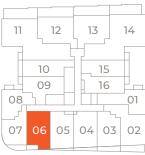

Floor 2

12 13

08

07 06

11

10

09

Interior530 Sq.Ft.Exterior33 Sq.Ft.Total563 Sq.Ft.