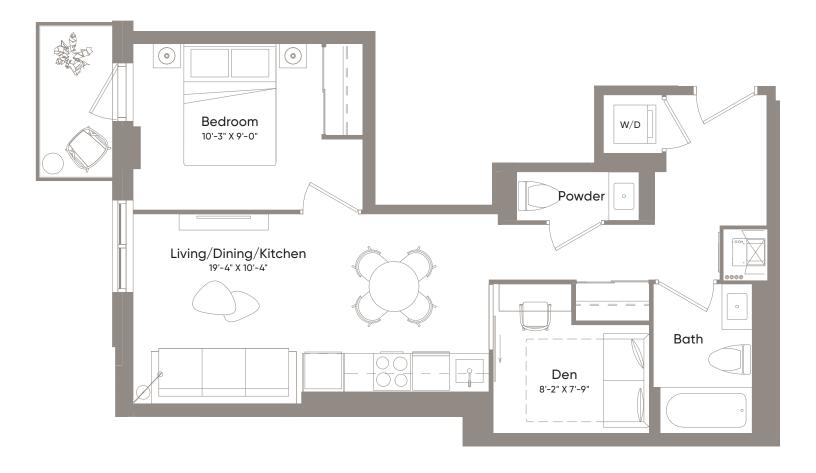

Floor 2

12 13

08

07 06

11

10

09

Interior530 Sq.Ft.Exterior33 Sq.Ft.Total563 Sq.Ft.