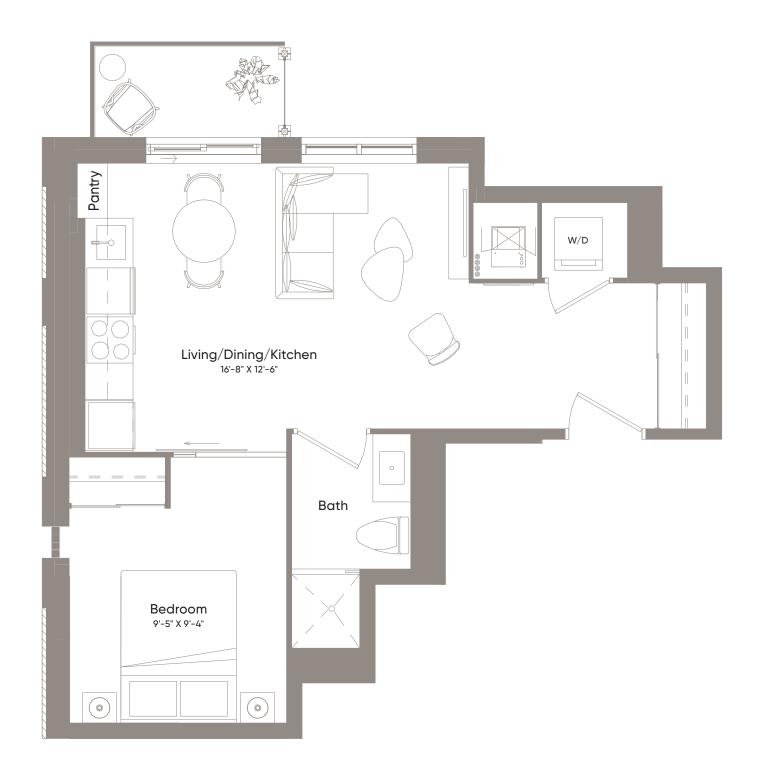

Floor 2

12 13

08

07 06

11

10

09

Interior530 Sq.Ft.Exterior33 Sq.Ft.Total563 Sq.Ft.