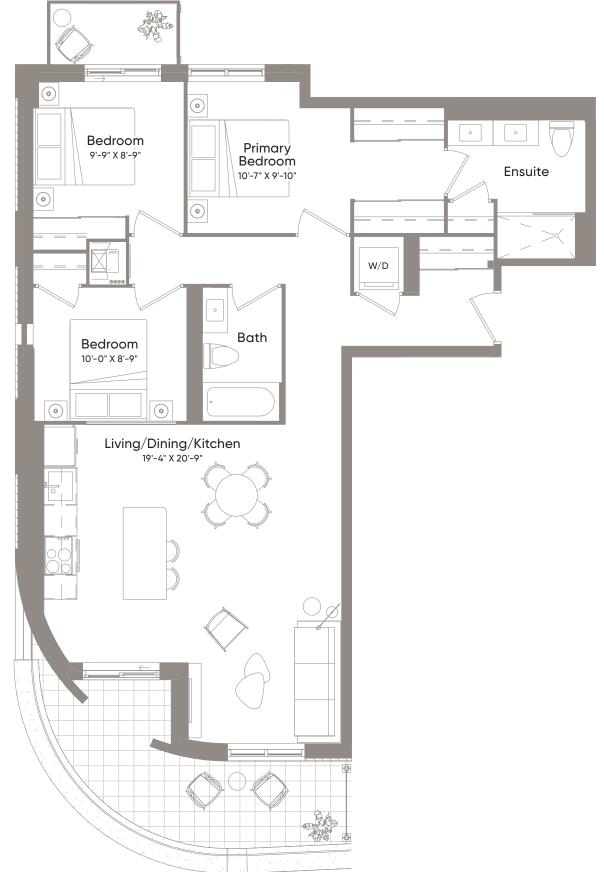

2 Bedroom 2 Bath

Interior555 Sq.Ft.Exterior32 Sq.Ft.Total587 Sq.Ft.

1 Bedroom + Den 1 Bath

Interior712 Sq.Ft.Exterior26 Sq.Ft.Total738 Sq.Ft.

1 Bedroom + Den 2 Bath

Floor 5

Interior547 Sq.Ft.Exterior45 Sq.Ft.Total592 Sq.Ft.