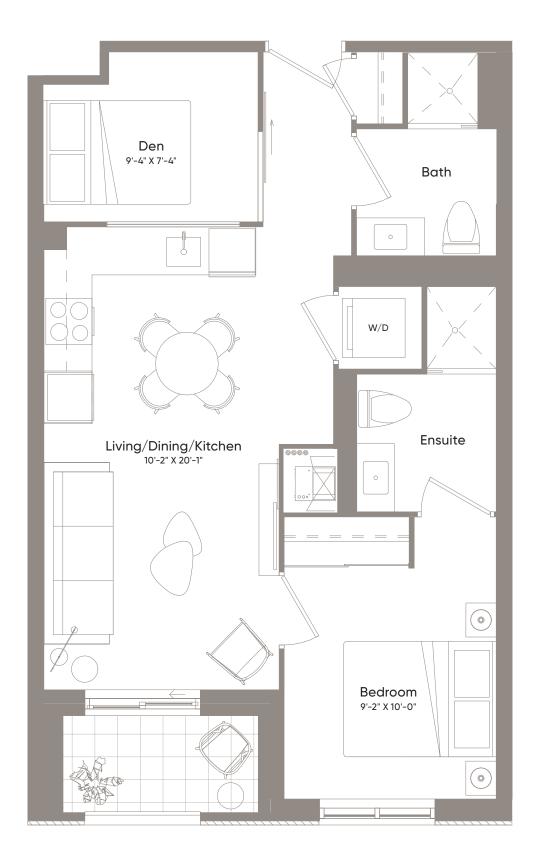

1 Bedroom 1 Bath

Interior566 Sq.Ft.Exterior56 Sq.Ft.Total622 Sq.Ft.

1 Bedroom 1 Bath

Floor 2

Interior730 Sq.Ft.Exterior48 Sq.Ft.Total778 Sq.Ft.

2 Bedroom + Study 2 Bath

Interior671 Sq.Ft.Exterior65 Sq.Ft.Total736 Sq.Ft.