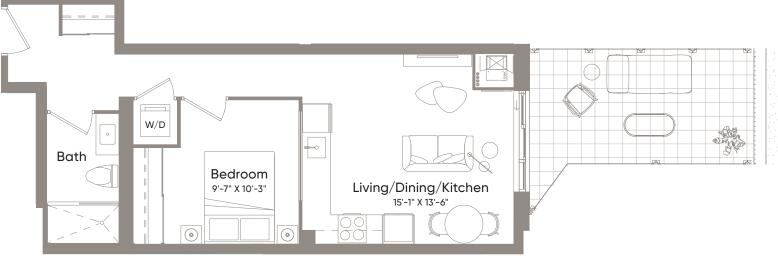

1 Bedroom 1 Bath

 Interior
 508 Sq.Ft.

 Exterior
 228/56 Sq.Ft.

 Total
 736/564 Sq.Ft.

1 Bedroom 1 Bath

Suite 03-19

G 🚔 тенвіоск

Dimensions, specifications, layouts and materials are approximate only and are subject to change without notice. Tile patterns may vary. Window size and location may vary. Actual usable floor space may vary from stated floor area. Balcony and terrace area is approximate and not included in net suite area. The purchaser acknowledges that the actual unit purchased may be a reverse layout to the plan shown. See Sales Representative for full details. E.&O.E. Floor 3