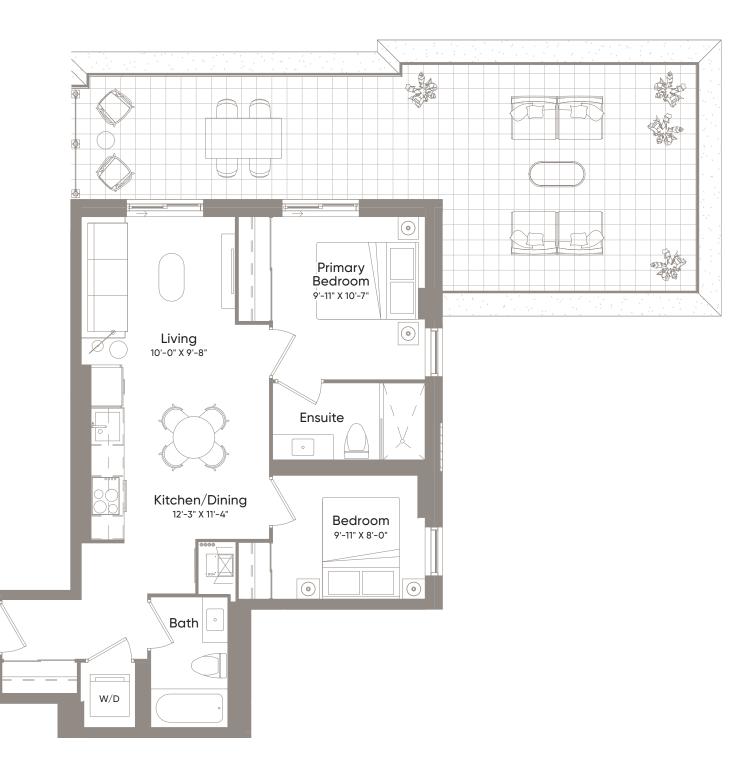

1 Bedroom + Den 1 Bath

 Interior
 584 Sq.Ft.

 Exterior
 39 Sq.Ft.

 Total
 623 Sq.Ft.

1 Bedroom + Den 1 Bath

Interior 577 Sq.Ft. Exterior 58/32 Sq.Ft. 635/609 Sq.Ft. Total

CRAFT RESIDENCES

1 Bedroom + Den 1 Bath