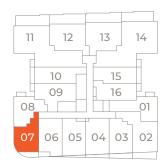

Floor 2

12 13

08

07 06

11

10

09

Interior530 Sq.Ft.Exterior33 Sq.Ft.Total563 Sq.Ft.