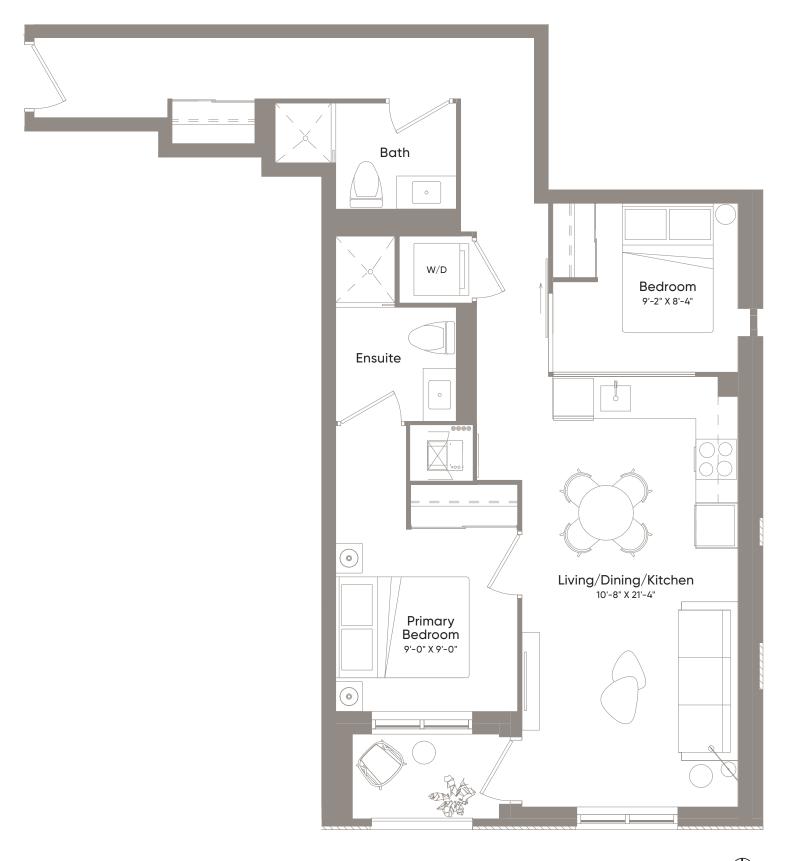

Interior656 Sq.Ft.Exterior33 Sq.Ft.Total689 Sq.Ft.

1 Bedroom + Den 2 Bath

 Interior
 657 Sq.Ft.

 Exterior
 35 Sq.Ft.

 Total
 692 Sq.Ft.

CRAFT RESIDENCES

Junior 2 Bedroom 2 Bath

|    |    |    |    | Flo | $\bigcirc$ or 3 |
|----|----|----|----|-----|-----------------|
|    |    |    |    |     |                 |
| 12 | 13 | 14 | 15 | 16  | 17              |
| _  |    |    |    |     | _               |
|    | 11 |    |    | 18  |                 |
|    | 10 |    |    | 19  |                 |
|    | 09 |    |    | 20  |                 |
| 08 | Γ  |    |    |     | 01              |
|    |    |    |    |     |                 |
| 07 | 06 | 05 | 04 | 03  | 02              |