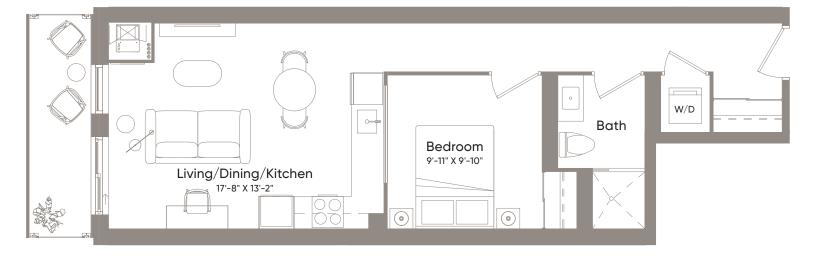

Floor 2

12 13

08

07 06

11

10

09

Interior530 Sq.Ft.Exterior33 Sq.Ft.Total563 Sq.Ft.

1 Bedroom 1 Bath

Interior566 Sq.Ft.Exterior56 Sq.Ft.Total622 Sq.Ft.

1 Bedroom 1 Bath

Floor 2

Interior730 Sq.Ft.Exterior48 Sq.Ft.Total778 Sq.Ft.

2 Bedroom + Study 2 Bath

Interior671 Sq.Ft.Exterior65 Sq.Ft.Total736 Sq.Ft.