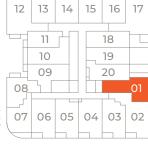

Suite 03-01

 $\bigcirc$ 

14

G

Interior805 Sq.Ft.Exterior31 Sq.Ft.Total836 Sq.Ft.

2 Bedroom

2 Bath

|              |                |    |    | Flo            | $\bigcirc$ or 3 |
|--------------|----------------|----|----|----------------|-----------------|
|              |                |    |    |                | <u> </u>        |
| 12           | 13             | 14 | 15 | 16             | 17              |
|              | 11<br>10<br>09 |    |    | 18<br>19<br>20 | 01              |
| 07           | 06             | 05 | 04 | 03             | 02              |
| $\leftarrow$ |                |    |    |                |                 |

Interior656 Sq.Ft.Exterior33 Sq.Ft.Total689 Sq.Ft.

1 Bedroom + Den 2 Bath

 Interior
 657 Sq.Ft.

 Exterior
 35 Sq.Ft.

 Total
 692 Sq.Ft.

CRAFT RESIDENCES

Junior 2 Bedroom 2 Bath

|    |    |    |    | Flo | $\bigcirc$ or 3 |
|----|----|----|----|-----|-----------------|
|    |    |    |    |     |                 |
| 12 | 13 | 14 | 15 | 16  | 17              |
| _  |    |    |    |     | _               |
|    | 11 |    |    | 18  |                 |
|    | 10 |    |    | 19  |                 |
|    | 09 |    |    | 20  |                 |
| 08 | Γ  |    |    |     | 01              |
|    |    |    |    |     |                 |
| 07 | 06 | 05 | 04 | 03  | 02              |

18

19

20

06 05 04 03

12 13 14 15 16 17

08

11

10