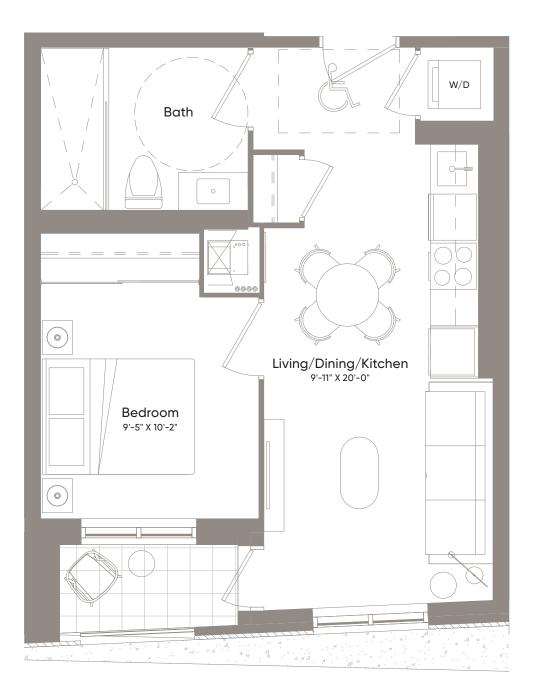

 Exterior
 78 Sq.Ft.

 Total
 655 Sq.Ft.

1 Bedroom + Den 1 Bath

Floor 6

 Interior
 488 Sq.Ft.

 Exterior
 60 Sq.Ft.

 Total
 548 Sq.Ft.

1 Bedroom 1 Bath