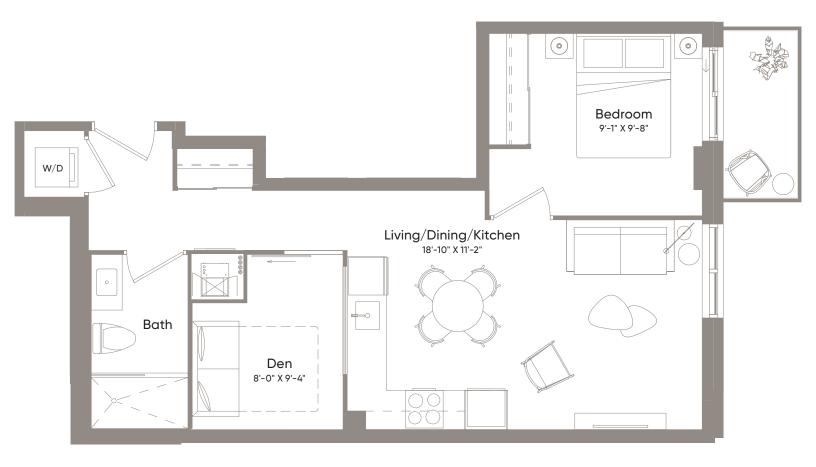

1 Bedroom + Den 1 Bath

 Interior
 584 Sq.Ft.

 Exterior
 39 Sq.Ft.

 Total
 623 Sq.Ft.

1 Bedroom + Den 1 Bath

Interior 577 Sq.Ft. Exterior 58/32 Sq.Ft. 635/609 Sq.Ft. Total

CRAFT RESIDENCES

1 Bedroom + Den 1 Bath