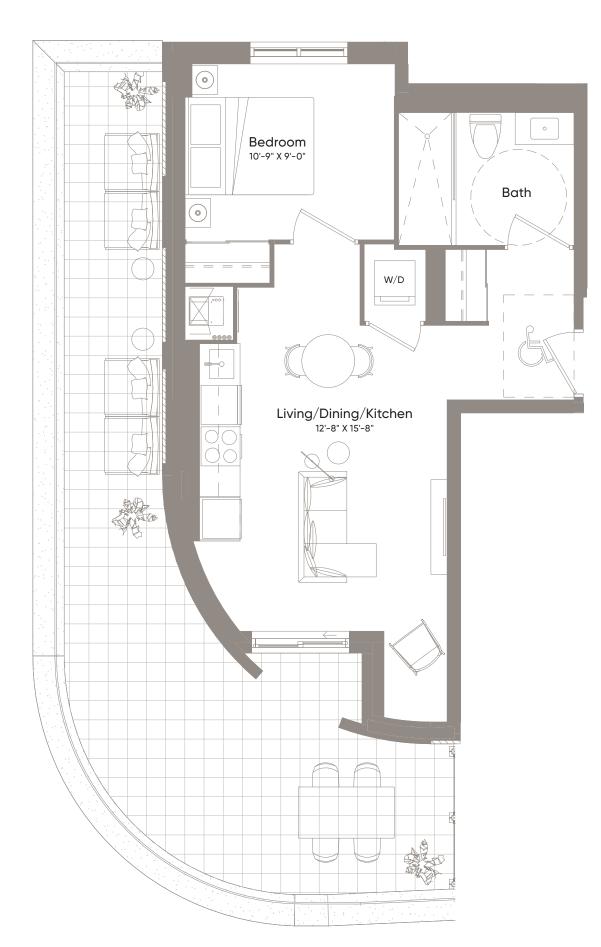

 Exterior
 101 Sq.Ft.

 Total
 644 Sq.Ft.

1 Bedroom + Den 1 Bath

Floor 5

 Interior
 1128 Sq.Ft.

 Exterior
 158 Sq.Ft.

 Total
 1,286 Sq.Ft.

3 Bedroom