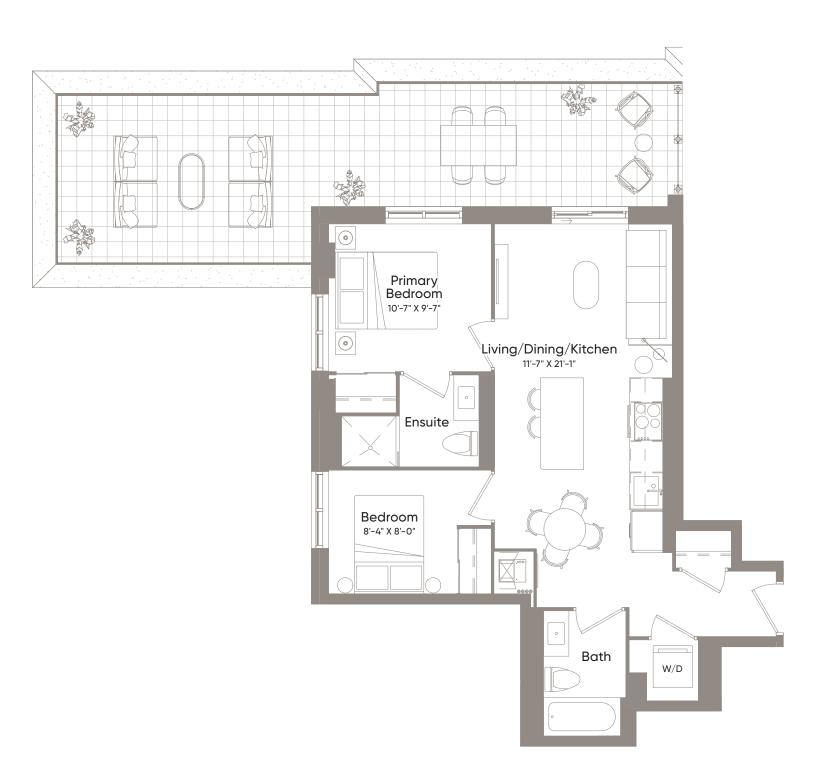

 Exterior
 78 Sq.Ft.

 Total
 655 Sq.Ft.

1 Bedroom + Den 1 Bath

Floor 6

 Interior
 488 Sq.Ft.

 Exterior
 60 Sq.Ft.

 Total
 548 Sq.Ft.

1 Bedroom 1 Bath