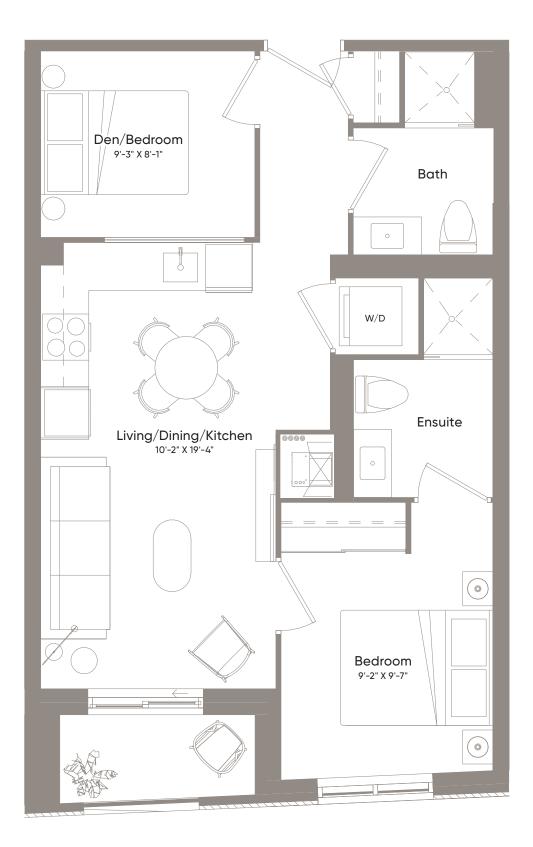

 Interior
 999 Sq.Ft.

 Exterior
 38 Sq.Ft.

 Total
 1,037 Sq.Ft.

2 Bedroom + Den 2 Bath

2 Bath

Interior 733 Sq.Ft. **Exterior** 33 Sq.Ft. 766 Sq.Ft. Total

2 Bedroom + Study 0 Bath Bedroom 8'-7" X 8'-7" W/D Study Ensuite  $\bigcirc$ Living/Dining/Kitchen 9'-10" X 23'-7" Primary Bedroom 9'-6" X 9'-4"  $\left( \circ \right)$ 