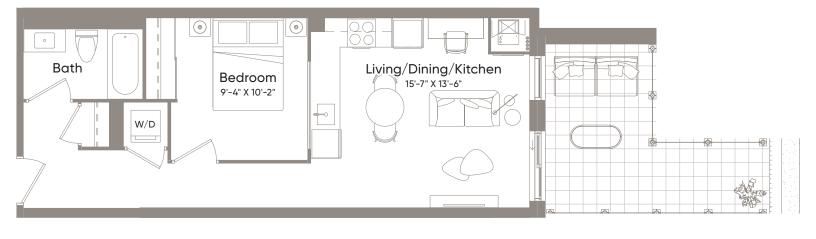

Interior559 Sq.Ft.Exterior39 Sq.Ft.Total598 Sq.Ft.

1 Bedroom + Den 1 Bath

Interior572 Sq.Ft.Exterior39 Sq.Ft.Total611 Sq.Ft.

1 Bedroom + Den 1 Bath

|         |    |     |    | Flo | Oor 3 |
|---------|----|-----|----|-----|-------|
| 12      | 13 | 14  | 15 | 16  | 17    |
|         | 11 | 7-( |    | 18  |       |
|         | 10 |     |    | 19  |       |
| 08      | 09 |     |    | 20  | 01    |
| ′<br>07 | 06 | 05  | 04 | 03  | 02    |