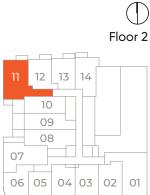

Floor 2

12 13

08

07 06

11

10

09

Interior530 Sq.Ft.Exterior33 Sq.Ft.Total563 Sq.Ft.