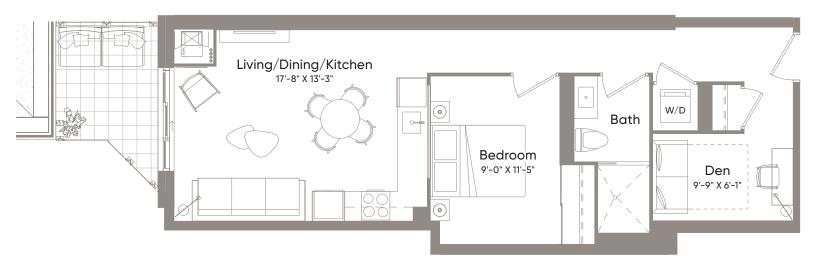

 Interior
 999 Sq.Ft.

 Exterior
 38 Sq.Ft.

 Total
 1,037 Sq.Ft.

2 Bedroom + Den 2 Bath

2 Bath

Interior 733 Sq.Ft. **Exterior** 33 Sq.Ft. 766 Sq.Ft. Total

2 Bedroom + Study 0 Bath Bedroom 8'-7" X 8'-7" W/D Study Ensuite  $\bigcirc$ Living/Dining/Kitchen 9'-10" X 23'-7" Primary Bedroom 9'-6" X 9'-4"  $\left( \circ \right)$ 