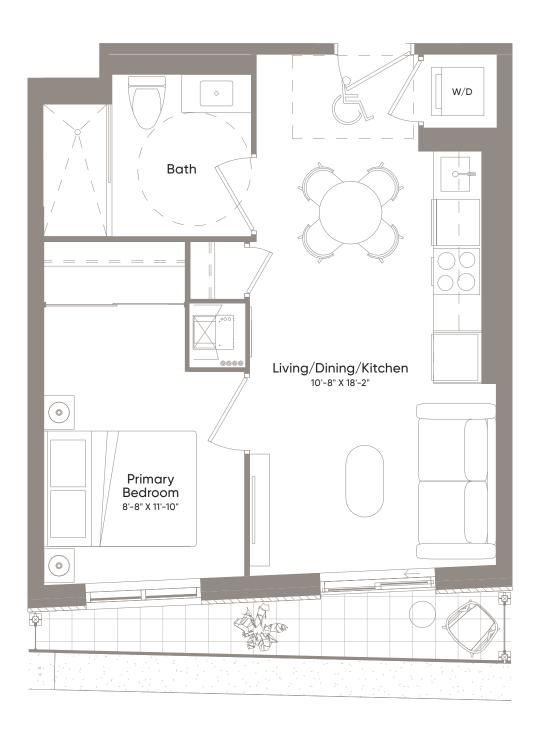

Suite 03-01

 $\bigcirc$ 

14

G

Interior805 Sq.Ft.Exterior31 Sq.Ft.Total836 Sq.Ft.

2 Bedroom

2 Bath

|              |                |    |    | Flo            | $\bigcirc$ or 3 |
|--------------|----------------|----|----|----------------|-----------------|
|              |                |    |    |                | <u> </u>        |
| 12           | 13             | 14 | 15 | 16             | 17              |
|              | 11<br>10<br>09 |    |    | 18<br>19<br>20 | 01              |
| 07           | 06             | 05 | 04 | 03             | 02              |
| $\leftarrow$ |                |    |    |                |                 |

Interior656 Sq.Ft.Exterior33 Sq.Ft.Total689 Sq.Ft.

1 Bedroom + Den 2 Bath

 Interior
 657 Sq.Ft.

 Exterior
 35 Sq.Ft.

 Total
 692 Sq.Ft.

CRAFT RESIDENCES

Junior 2 Bedroom 2 Bath

|    |    |    |    | Flo | $\bigcirc$ or 3 |
|----|----|----|----|-----|-----------------|
|    |    |    |    |     |                 |
| 12 | 13 | 14 | 15 | 16  | 17              |
| _  |    |    |    |     | _               |
|    | 11 |    |    | 18  |                 |
|    | 10 |    |    | 19  |                 |
|    | 09 |    |    | 20  |                 |
| 08 | Γ  |    |    |     | 01              |
|    |    |    |    |     |                 |
| 07 | 06 | 05 | 04 | 03  | 02              |