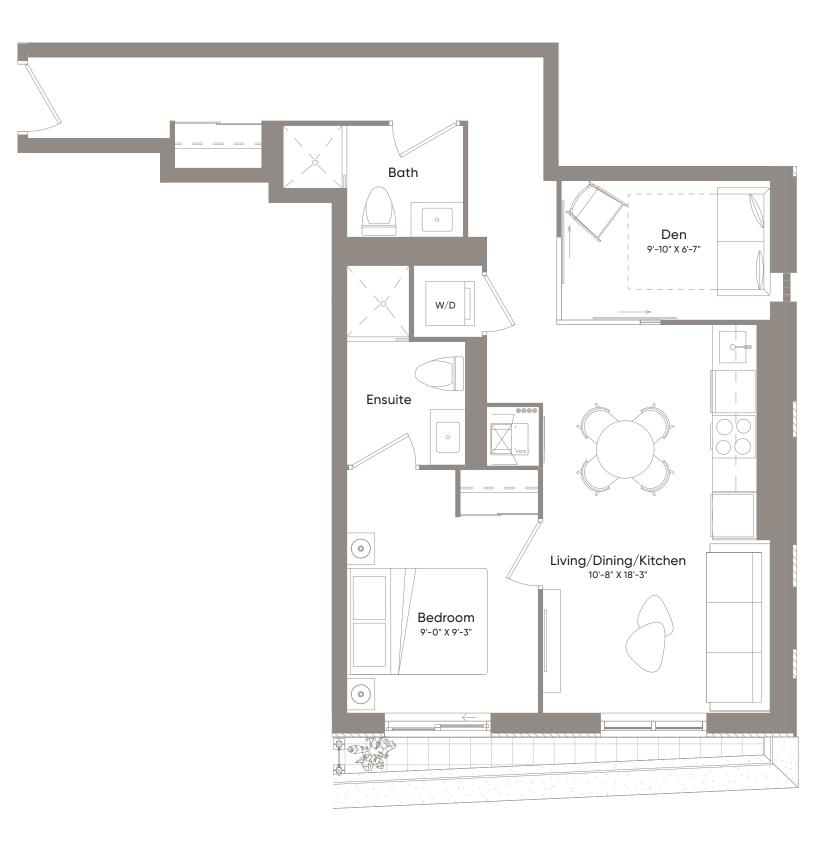

Suite 03-01

 $\bigcirc$ 

14

G

Interior805 Sq.Ft.Exterior31 Sq.Ft.Total836 Sq.Ft.

2 Bedroom

2 Bath

|              |                |    |    | Flo            | $\bigcirc$ or 3 |
|--------------|----------------|----|----|----------------|-----------------|
|              |                |    |    |                | <u> </u>        |
| 12           | 13             | 14 | 15 | 16             | 17              |
|              | 11<br>10<br>09 |    |    | 18<br>19<br>20 | 01              |
| 07           | 06             | 05 | 04 | 03             | 02              |
| $\leftarrow$ |                |    |    |                |                 |