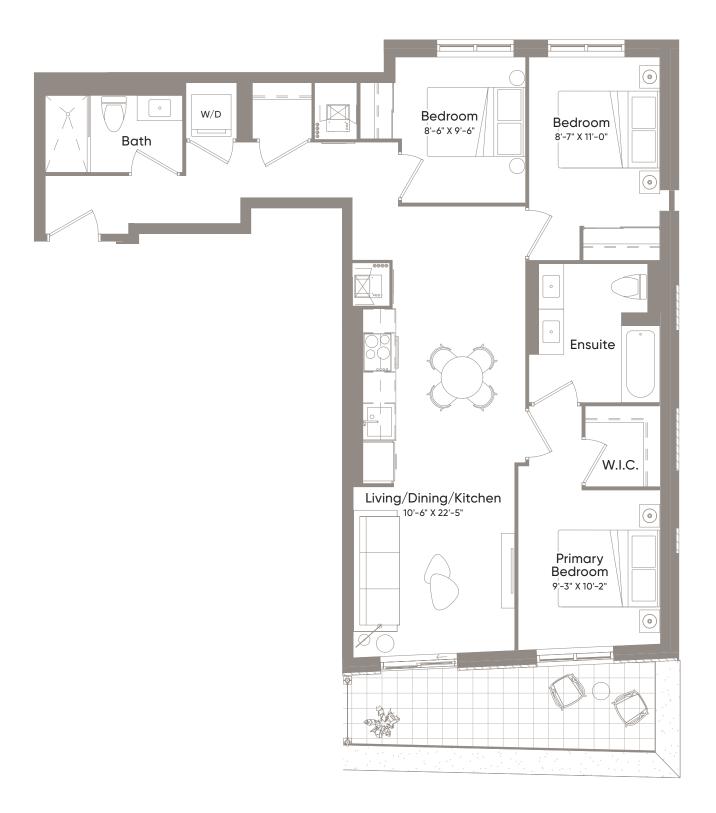

Floor 2

12 13

08

07 06

11

10

09

Interior530 Sq.Ft.Exterior33 Sq.Ft.Total563 Sq.Ft.