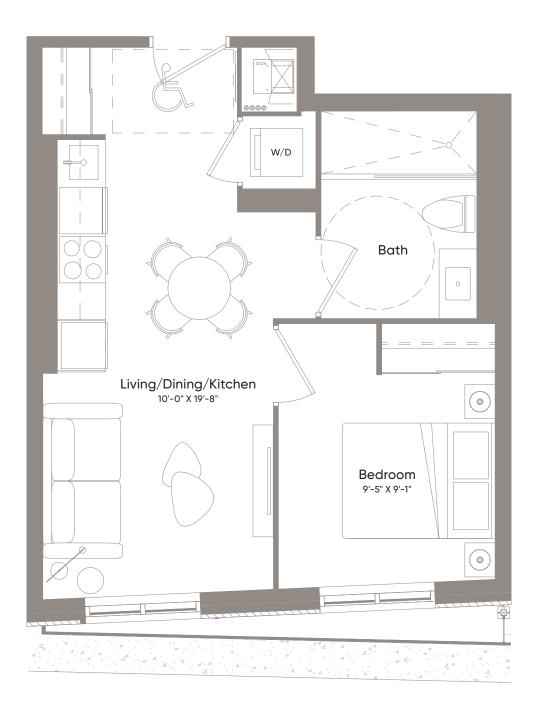

1 Bedroom 1 Bath

Interior566 Sq.Ft.Exterior56 Sq.Ft.Total622 Sq.Ft.

1 Bedroom 1 Bath

Floor 2

Interior730 Sq.Ft.Exterior48 Sq.Ft.Total778 Sq.Ft.

2 Bedroom + Study 2 Bath

Interior671 Sq.Ft.Exterior65 Sq.Ft.Total736 Sq.Ft.