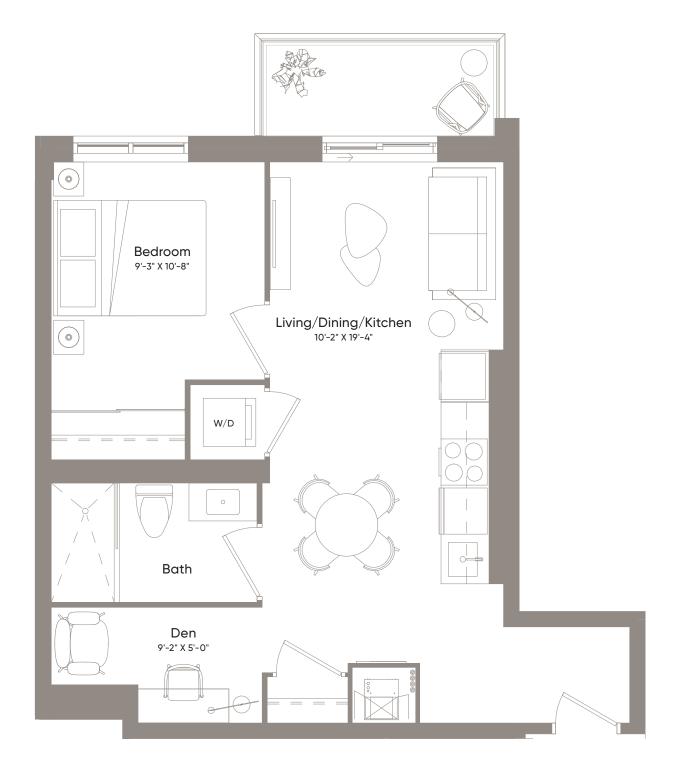

Floor 2

12 13

08

07 06

11

10

09

Interior530 Sq.Ft.Exterior33 Sq.Ft.Total563 Sq.Ft.