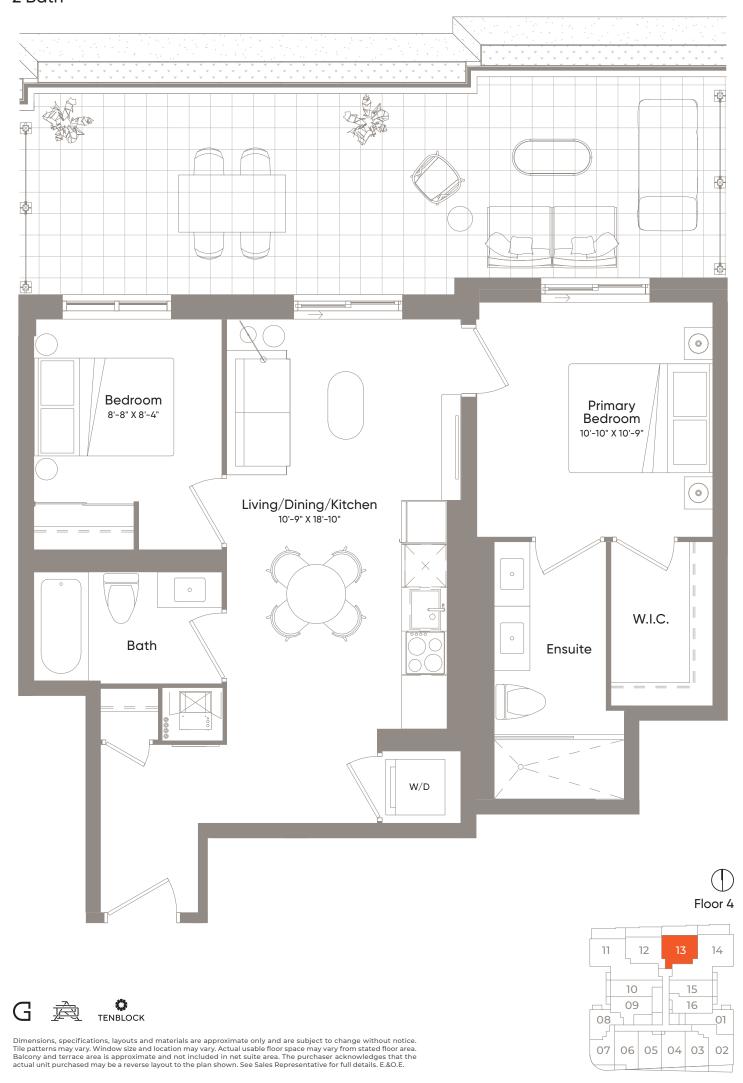

Floor 2

12 13

08

07 06

11

10

09

Interior530 Sq.Ft.Exterior33 Sq.Ft.Total563 Sq.Ft.

1 Bedroom 1 Bath

Interior566 Sq.Ft.Exterior56 Sq.Ft.Total622 Sq.Ft.

1 Bedroom 1 Bath

Floor 2

Interior730 Sq.Ft.Exterior48 Sq.Ft.Total778 Sq.Ft.

2 Bedroom + Study 2 Bath

Interior671 Sq.Ft.Exterior65 Sq.Ft.Total736 Sq.Ft.

Floor 4

 $\bigcirc$ 

Interior638 Sq.Ft.Exterior41 Sq.Ft.Total679 Sq.Ft.

1 Bedroom + Den 1 Bath

Floor 3

01

18

19