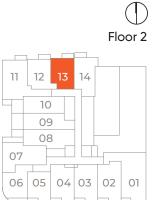

Floor 2

12 13

08

07 06

11

10

09

Interior530 Sq.Ft.Exterior33 Sq.Ft.Total563 Sq.Ft.