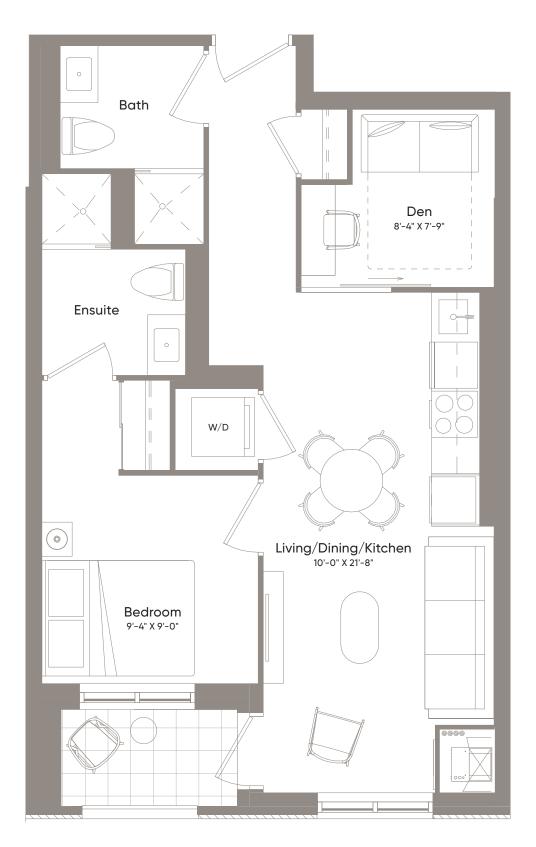

#### 02-04/03-05

CRAFT RESIDENCES

Interior636 Sq.Ft.Exterior32 Sq.Ft.Total668 Sq.Ft.

1 Bedroom + Den 2 Bath

Floor 3

19

20

04 03