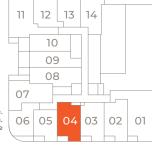

#### 02-04/03-05

CRAFT RESIDENCES

Interior636 Sq.Ft.Exterior32 Sq.Ft.Total668 Sq.Ft.

1 Bedroom + Den 2 Bath

Floor 3

19

20

04 03

01

02

Dimensions, specifications, layouts and materials are approximate only and are subject to change without notice. Tile patterns may vary. Window size and location may vary. Actual usable floor space may vary from stated floor area. Balcony and terrace area is approximate and not included in net suite area. The purchaser acknowledges that the actual unit purchased may be a reverse layout to the plan shown. See Sales Representative for full details. E.&O.E.