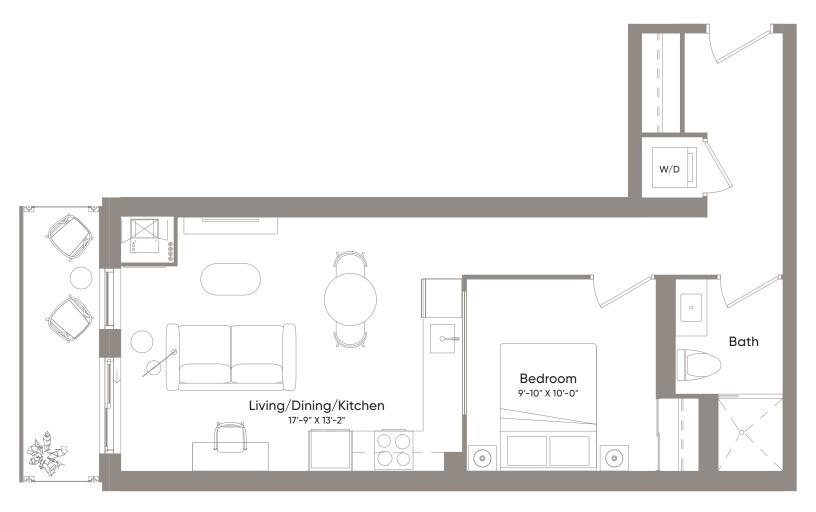

1 Bedroom 1 Bath

Interior566 Sq.Ft.Exterior56 Sq.Ft.Total622 Sq.Ft.

1 Bedroom 1 Bath

Floor 2

Interior730 Sq.Ft.Exterior48 Sq.Ft.Total778 Sq.Ft.

2 Bedroom + Study 2 Bath

Interior671 Sq.Ft.Exterior65 Sq.Ft.Total736 Sq.Ft.