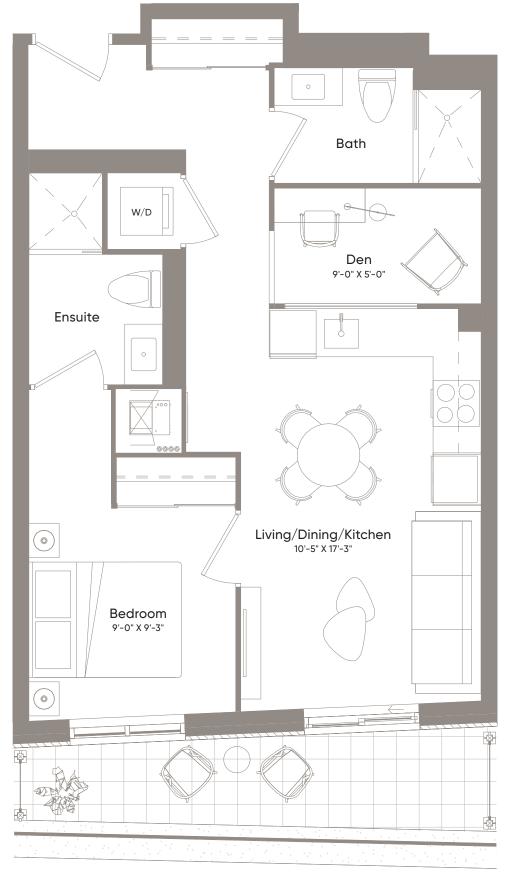

#### 02-04/03-05

CRAFT RESIDENCES

Interior636 Sq.Ft.Exterior32 Sq.Ft.Total668 Sq.Ft.

1 Bedroom + Den 2 Bath

Floor 3

19

20

04 03

01

02

Dimensions, specifications, layouts and materials are approximate only and are subject to change without notice. Tile patterns may vary. Window size and location may vary. Actual usable floor space may vary from stated floor area. Balcony and terrace area is approximate and not included in net suite area. The purchaser acknowledges that the actual unit purchased may be a reverse layout to the plan shown. See Sales Representative for full details. E.&O.E.