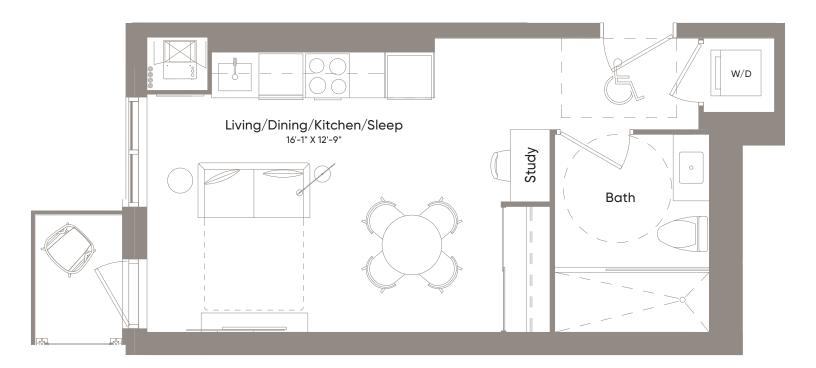

Floor 2

12 13

08

07 06

11

10

09

Interior530 Sq.Ft.Exterior33 Sq.Ft.Total563 Sq.Ft.