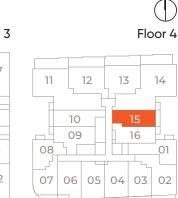

Suite 03-01

 $\bigcirc$ 

14

G

Interior805 Sq.Ft.Exterior31 Sq.Ft.Total836 Sq.Ft.

2 Bedroom

2 Bath

|              |                |    |    | Flo            | $\bigcirc$ or 3 |
|--------------|----------------|----|----|----------------|-----------------|
|              |                |    |    |                | <u> </u>        |
| 12           | 13             | 14 | 15 | 16             | 17              |
|              | 11<br>10<br>09 |    |    | 18<br>19<br>20 | 01              |
| 07           | 06             | 05 | 04 | 03             | 02              |
| $\leftarrow$ |                |    |    |                |                 |