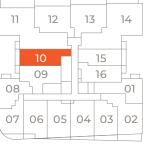

Suite 03-01

 $\bigcirc$ 

14

G

Interior805 Sq.Ft.Exterior31 Sq.Ft.Total836 Sq.Ft.

2 Bedroom

2 Bath

|              |                |    |    | Flo            | $\bigcirc$ or 3 |
|--------------|----------------|----|----|----------------|-----------------|
|              |                |    |    |                | <u> </u>        |
| 12           | 13             | 14 | 15 | 16             | 17              |
|              | 11<br>10<br>09 |    |    | 18<br>19<br>20 | 01              |
| 07           | 06             | 05 | 04 | 03             | 02              |
| $\leftarrow$ |                |    |    |                |                 |