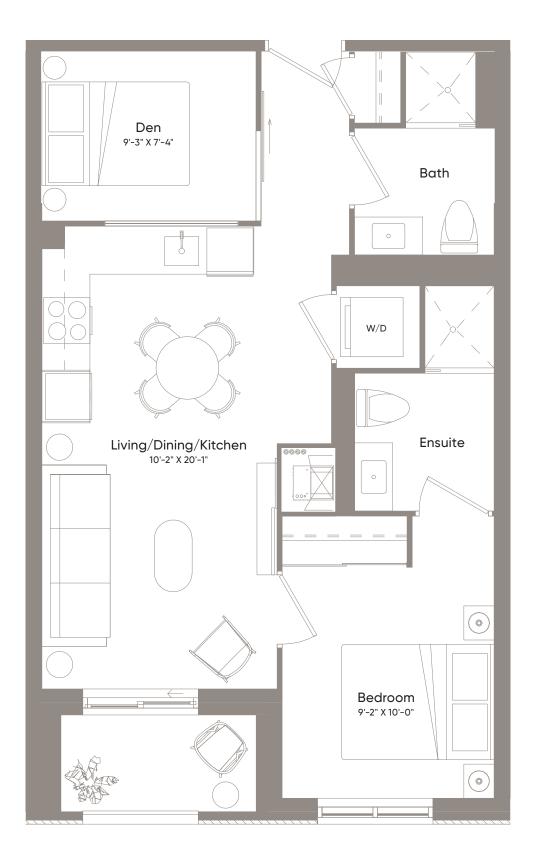

#### 02-04/03-05

CRAFT RESIDENCES

Interior636 Sq.Ft.Exterior32 Sq.Ft.Total668 Sq.Ft.

1 Bedroom + Den 2 Bath

Floor 3

19

20

04 03