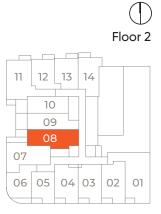

Floor 2

Floor 2

12 13

08

07 06

11

10

09

Interior530 Sq.Ft.Exterior33 Sq.Ft.Total563 Sq.Ft.