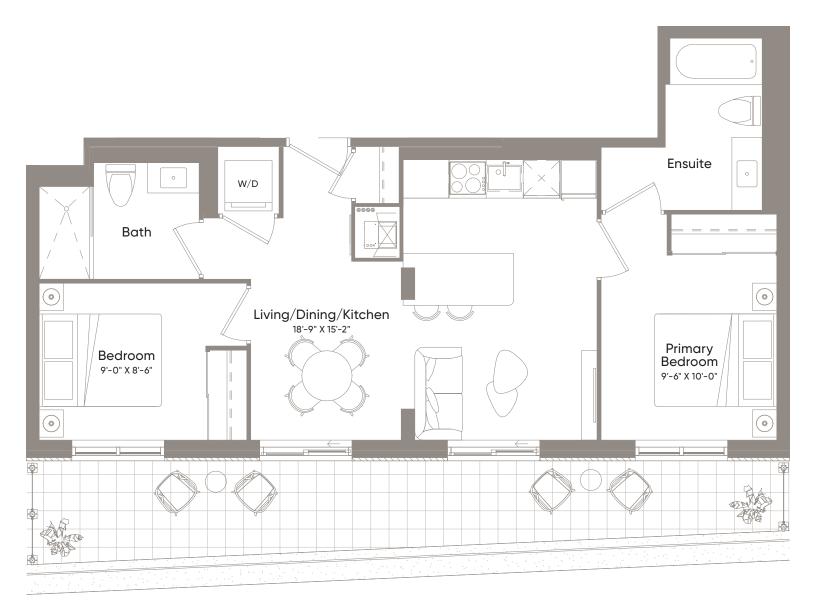

Floor 7

Interior745 Sq.Ft.Exterior191 Sq.Ft.Total936 Sq.Ft.

2 Bedroom 2 Bath

Floor 7

 Interior
 690 Sq.Ft.

 Exterior
 265 Sq.Ft.

 Total
 955 Sq.Ft.

2 Bedroom 2 Bath