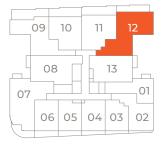

2 Bedroom 2 Bath

Interior555 Sq.Ft.Exterior32 Sq.Ft.Total587 Sq.Ft.

1 Bedroom + Den 1 Bath

Interior712 Sq.Ft.Exterior26 Sq.Ft.Total738 Sq.Ft.

1 Bedroom + Den 2 Bath

Floor 5

Interior547 Sq.Ft.Exterior45 Sq.Ft.Total592 Sq.Ft.