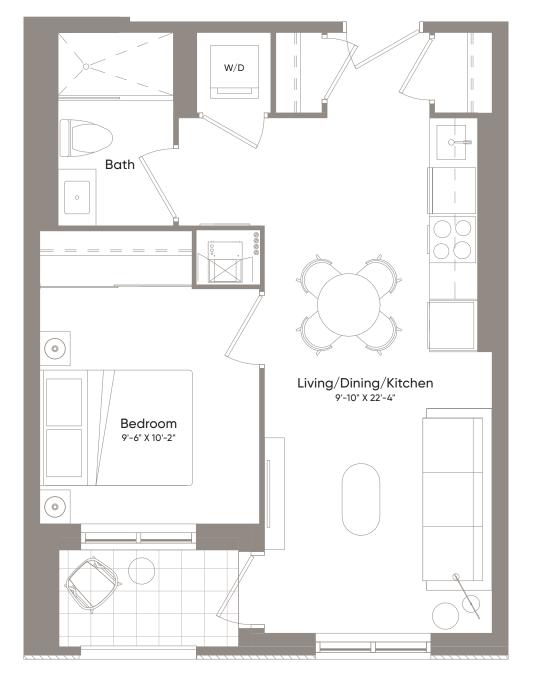

Floor 2

12 13

08

07 06

11

10

09

Interior530 Sq.Ft.Exterior33 Sq.Ft.Total563 Sq.Ft.