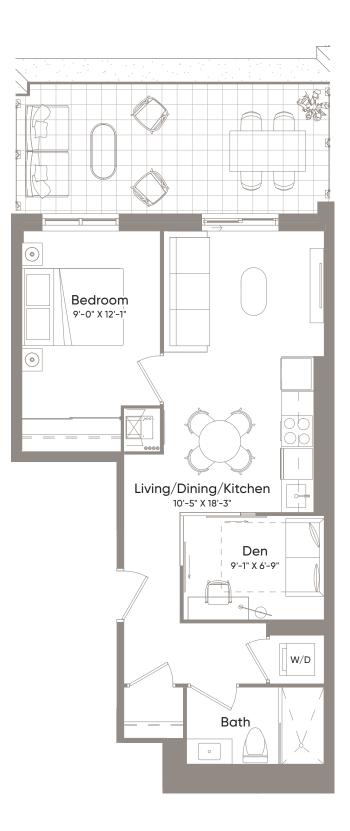

Floor 7

Interior745 Sq.Ft.Exterior191 Sq.Ft.Total936 Sq.Ft.

2 Bedroom 2 Bath

Floor 7

 Interior
 690 Sq.Ft.

 Exterior
 265 Sq.Ft.

 Total
 955 Sq.Ft.

2 Bedroom 2 Bath