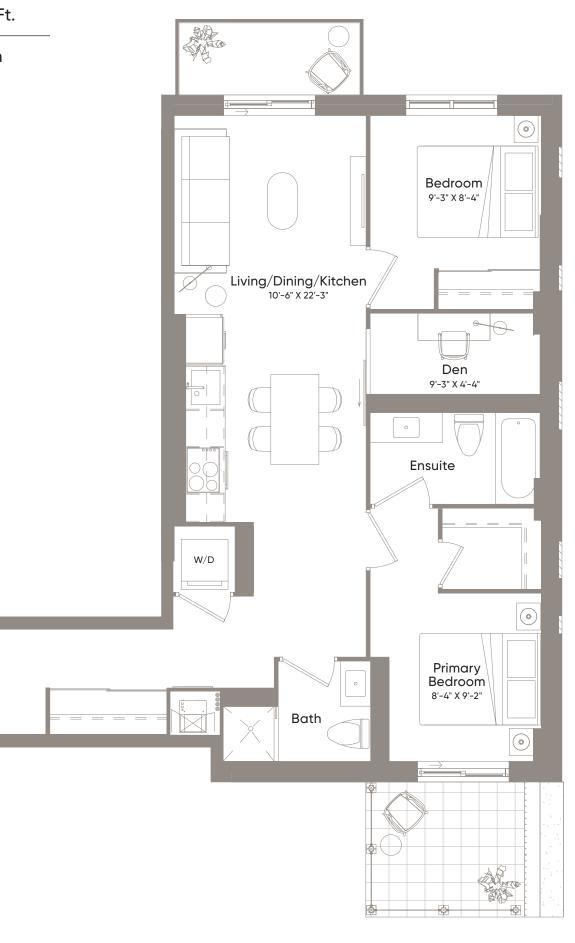

 Interior
 999 Sq.Ft.

 Exterior
 38 Sq.Ft.

 Total
 1,037 Sq.Ft.

2 Bedroom + Den 2 Bath

2 Bath

Interior 733 Sq.Ft. **Exterior** 33 Sq.Ft. 766 Sq.Ft. Total

2 Bedroom + Study 0 Bath Bedroom 8'-7" X 8'-7" W/D Study Ensuite  $\bigcirc$ Living/Dining/Kitchen 9'-10" X 23'-7" Primary Bedroom 9'-6" X 9'-4"  $\left( \circ \right)$ 