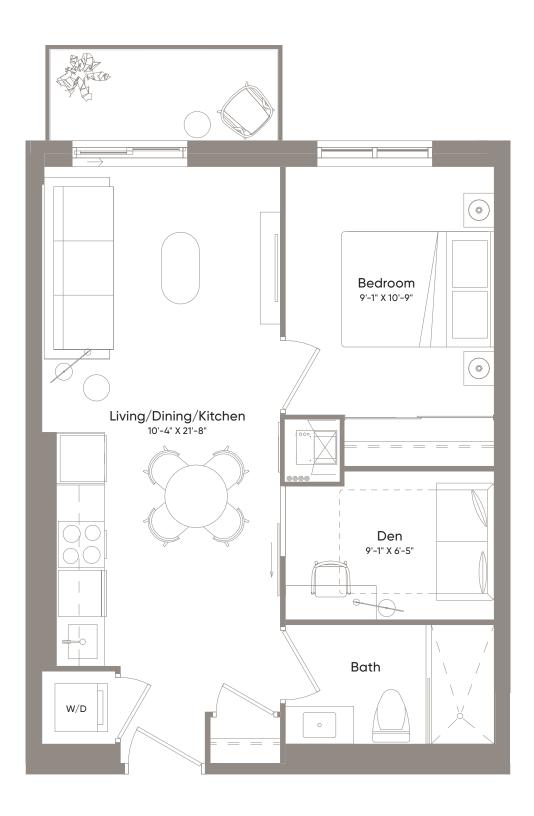

1 Bedroom + Den 1 Bath

 Interior
 584 Sq.Ft.

 Exterior
 39 Sq.Ft.

 Total
 623 Sq.Ft.

1 Bedroom + Den 1 Bath

Interior 577 Sq.Ft. Exterior 58/32 Sq.Ft. 635/609 Sq.Ft. Total

CRAFT RESIDENCES

1 Bedroom + Den 1 Bath