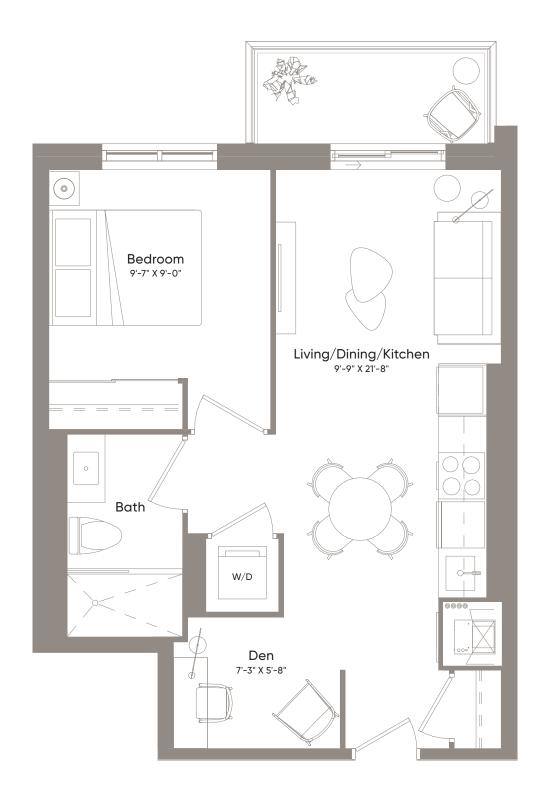

Floor 2

12 13

08

07 06

11

10

09

Interior530 Sq.Ft.Exterior33 Sq.Ft.Total563 Sq.Ft.