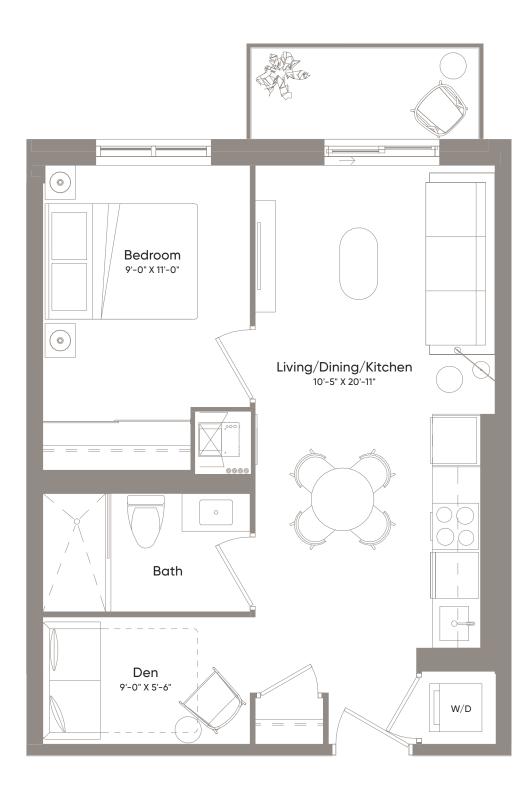

1 Bedroom + Den 1 Bath

 Interior
 584 Sq.Ft.

 Exterior
 39 Sq.Ft.

 Total
 623 Sq.Ft.

1 Bedroom + Den 1 Bath

Interior 577 Sq.Ft. Exterior 58/32 Sq.Ft. 635/609 Sq.Ft. Total

CRAFT RESIDENCES

1 Bedroom + Den 1 Bath