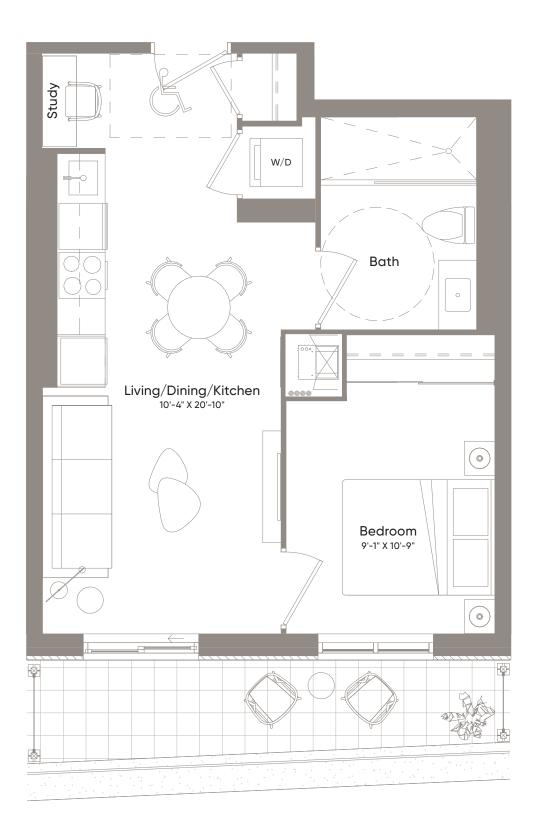

 Interior
 999 Sq.Ft.

 Exterior
 38 Sq.Ft.

 Total
 1,037 Sq.Ft.

2 Bedroom + Den 2 Bath

2 Bath

Interior 733 Sq.Ft. **Exterior** 33 Sq.Ft. 766 Sq.Ft. Total

2 Bedroom + Study 0 Bath Bedroom 8'-7" X 8'-7" W/D Study Ensuite  $\bigcirc$ Living/Dining/Kitchen 9'-10" X 23'-7" Primary Bedroom 9'-6" X 9'-4"  $\left( \circ \right)$ 