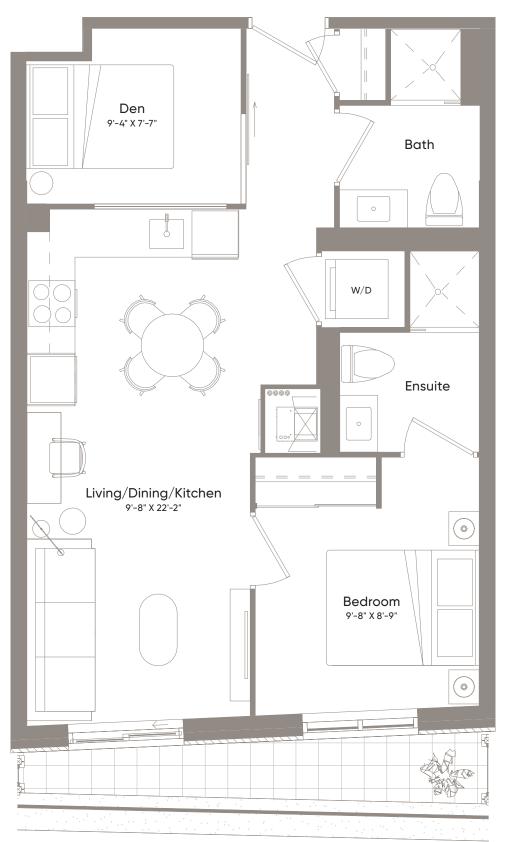

#### 02-04/03-05

CRAFT RESIDENCES

Interior636 Sq.Ft.Exterior32 Sq.Ft.Total668 Sq.Ft.

1 Bedroom + Den 2 Bath

Floor 3

19

20

04 03