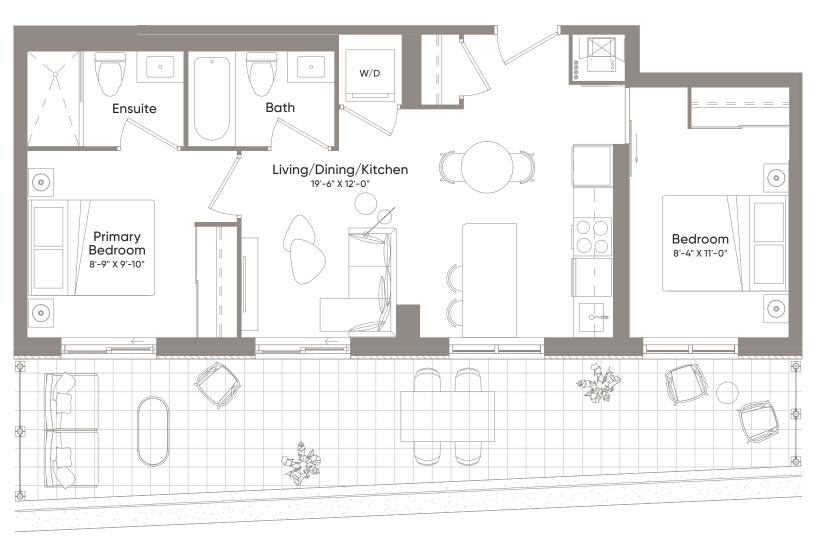

 Interior
 580 Sq.Ft.

 Exterior
 352 Sq.Ft.

 Total
 932 Sq.Ft.

1 Bath

Floor 7

 Interior
 959 Sq.Ft.

 Exterior
 222 Sq.Ft.

 Total
 1,181 Sq.Ft.