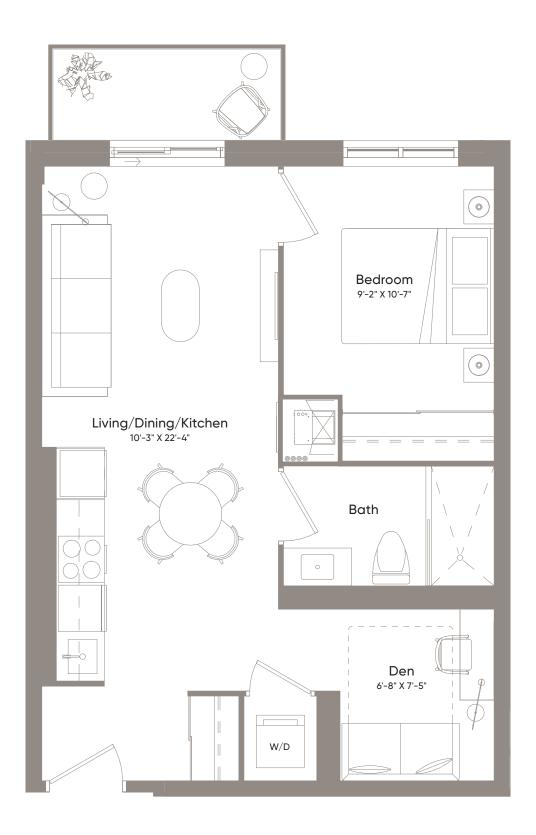

1 Bedroom + Den 1 Bath

 Interior
 584 Sq.Ft.

 Exterior
 39 Sq.Ft.

 Total
 623 Sq.Ft.

1 Bedroom + Den 1 Bath

Interior 577 Sq.Ft. Exterior 58/32 Sq.Ft. 635/609 Sq.Ft. Total

CRAFT RESIDENCES

1 Bedroom + Den 1 Bath