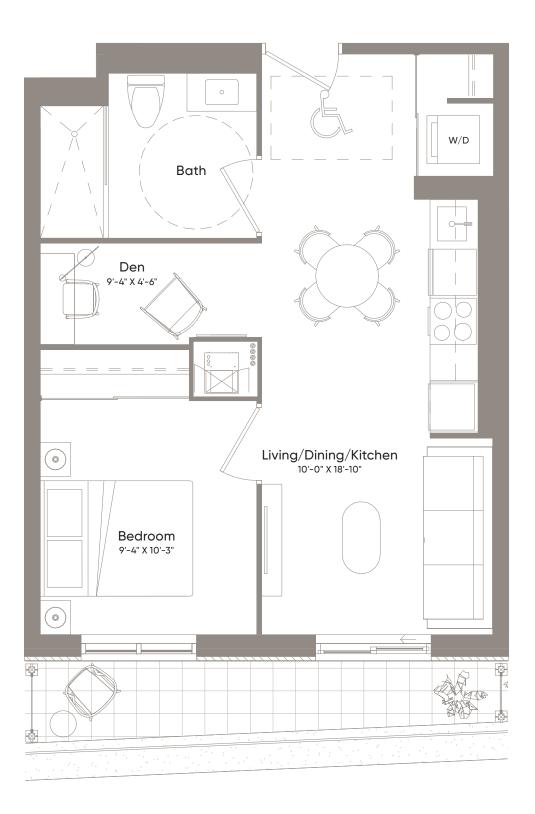

2 Bedroom 2 Bath

Interior555 Sq.Ft.Exterior32 Sq.Ft.Total587 Sq.Ft.

1 Bedroom + Den 1 Bath

Interior712 Sq.Ft.Exterior26 Sq.Ft.Total738 Sq.Ft.

1 Bedroom + Den 2 Bath

Floor 5

Interior547 Sq.Ft.Exterior45 Sq.Ft.Total592 Sq.Ft.