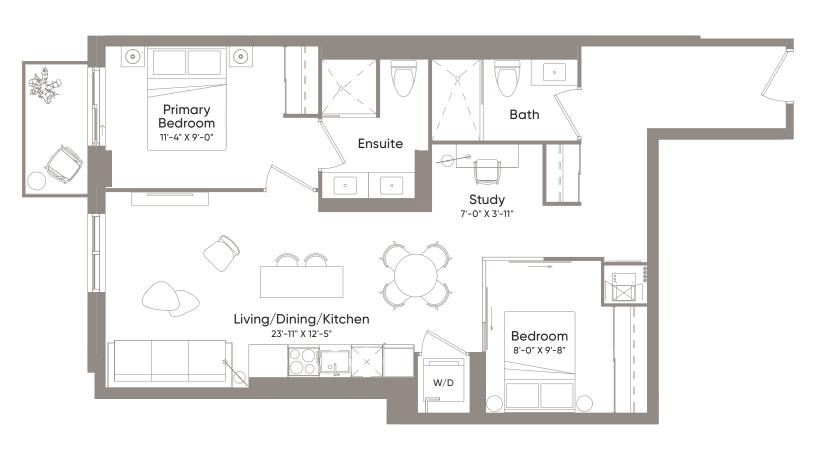

 Interior
 999 Sq.Ft.

 Exterior
 38 Sq.Ft.

 Total
 1,037 Sq.Ft.

2 Bedroom + Den 2 Bath

2 Bath

Interior 733 Sq.Ft. **Exterior** 33 Sq.Ft. 766 Sq.Ft. Total

2 Bedroom + Study 0 Bath Bedroom 8'-7" X 8'-7" W/D Study Ensuite  $\bigcirc$ Living/Dining/Kitchen 9'-10" X 23'-7" Primary Bedroom 9'-6" X 9'-4"  $\left( \circ \right)$ 