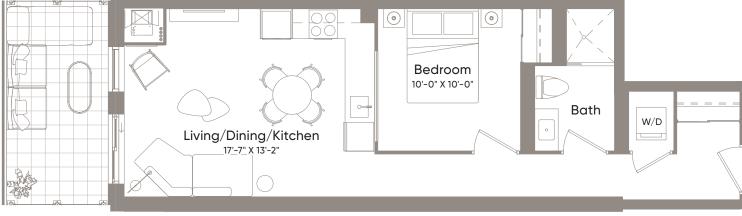

1 Bedroom 1 Bath

Interior566 Sq.Ft.Exterior56 Sq.Ft.Total622 Sq.Ft.

1 Bedroom 1 Bath

Floor 2

Interior730 Sq.Ft.Exterior48 Sq.Ft.Total778 Sq.Ft.

2 Bedroom + Study 2 Bath

Interior671 Sq.Ft.Exterior65 Sq.Ft.Total736 Sq.Ft.