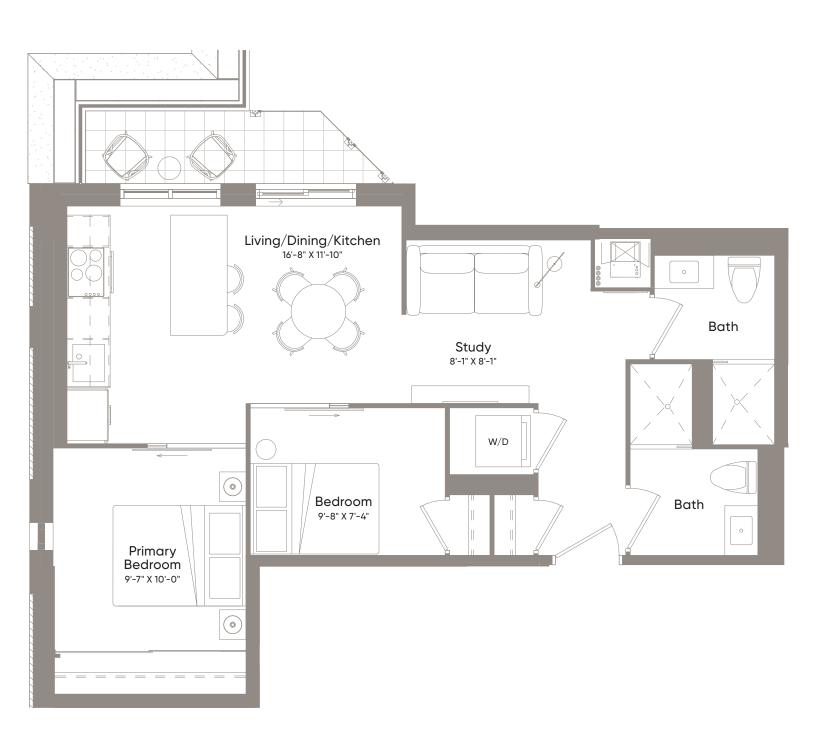

 Interior
 999 Sq.Ft.

 Exterior
 38 Sq.Ft.

 Total
 1,037 Sq.Ft.

2 Bedroom + Den 2 Bath

2 Bath

Interior 733 Sq.Ft. **Exterior** 33 Sq.Ft. 766 Sq.Ft. Total

2 Bedroom + Study 0 Bath Bedroom 8'-7" X 8'-7" W/D Study Ensuite  $\bigcirc$ Living/Dining/Kitchen 9'-10" X 23'-7" Primary Bedroom 9'-6" X 9'-4"  $\left( \circ \right)$ 