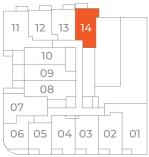

1 Bedroom 1 Bath

Interior566 Sq.Ft.Exterior56 Sq.Ft.Total622 Sq.Ft.

1 Bedroom 1 Bath

Floor 2

Interior730 Sq.Ft.Exterior48 Sq.Ft.Total778 Sq.Ft.

2 Bedroom + Study 2 Bath

Interior671 Sq.Ft.Exterior65 Sq.Ft.Total736 Sq.Ft.