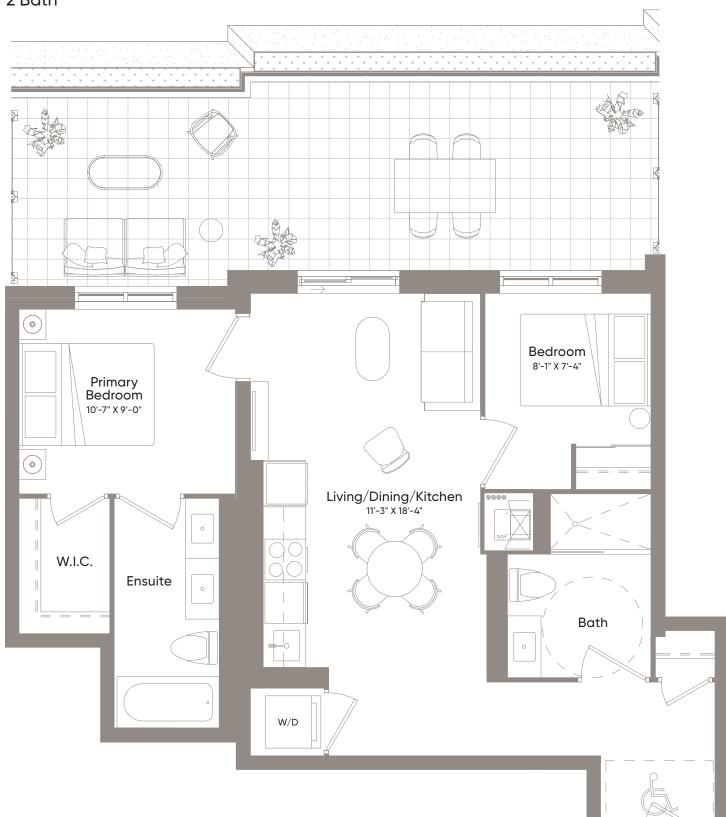

Floor 2

12 13

08

07 06

11

10

09

Interior530 Sq.Ft.Exterior33 Sq.Ft.Total563 Sq.Ft.

1 Bedroom 1 Bath

Interior566 Sq.Ft.Exterior56 Sq.Ft.Total622 Sq.Ft.

1 Bedroom 1 Bath

Floor 2

Interior730 Sq.Ft.Exterior48 Sq.Ft.Total778 Sq.Ft.

2 Bedroom + Study 2 Bath

Interior671 Sq.Ft.Exterior65 Sq.Ft.Total736 Sq.Ft.