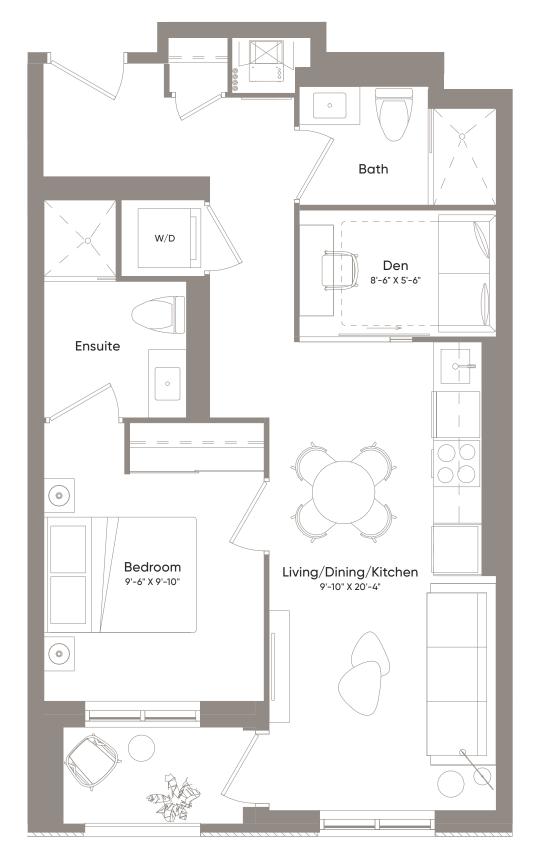

#### 02-04/03-05

CRAFT RESIDENCES

Interior636 Sq.Ft.Exterior32 Sq.Ft.Total668 Sq.Ft.

1 Bedroom + Den 2 Bath

Floor 3

19

20

04 03

01

02

Dimensions, specifications, layouts and materials are approximate only and are subject to change without notice. Tile patterns may vary. Window size and location may vary. Actual usable floor space may vary from stated floor area. Balcony and terrace area is approximate and not included in net suite area. The purchaser acknowledges that the actual unit purchased may be a reverse layout to the plan shown. See Sales Representative for full details. E.&O.E.