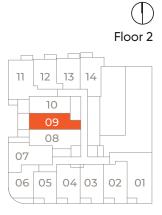

Floor 2

12 13

08

07 06

11

10

09

Interior530 Sq.Ft.Exterior33 Sq.Ft.Total563 Sq.Ft.