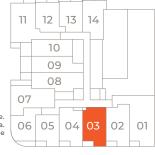

Floor 2

12 13

08

07 06

11

10

09

Interior530 Sq.Ft.Exterior33 Sq.Ft.Total563 Sq.Ft.

1 Bedroom 1 Bath

Interior566 Sq.Ft.Exterior56 Sq.Ft.Total622 Sq.Ft.

1 Bedroom 1 Bath

Floor 2

Interior730 Sq.Ft.Exterior48 Sq.Ft.Total778 Sq.Ft.

2 Bedroom + Study 2 Bath

Interior671 Sq.Ft.Exterior65 Sq.Ft.Total736 Sq.Ft.