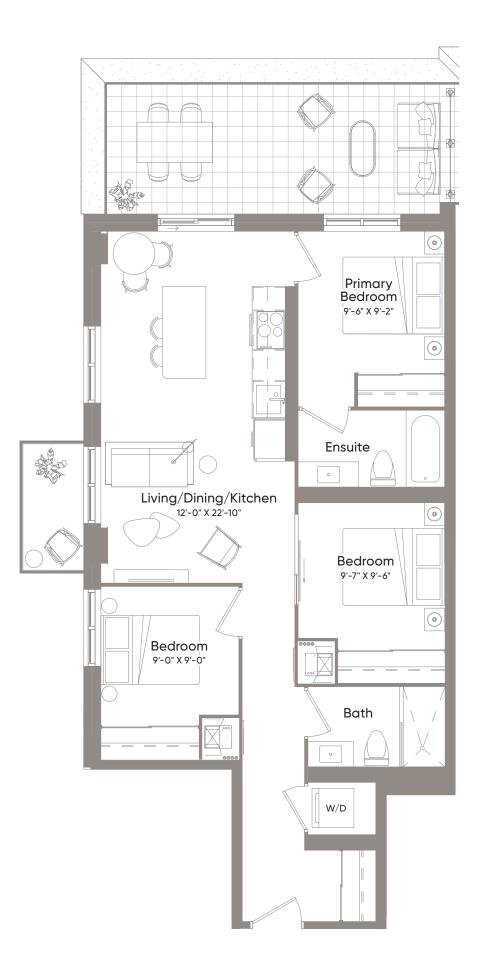

 Interior
 999 Sq.Ft.

 Exterior
 38 Sq.Ft.

 Total
 1,037 Sq.Ft.

2 Bedroom + Den 2 Bath

2 Bath

Interior 733 Sq.Ft. **Exterior** 33 Sq.Ft. 766 Sq.Ft. Total

2 Bedroom + Study 0 Bath Bedroom 8'-7" X 8'-7" W/D Study Ensuite  $\bigcirc$ Living/Dining/Kitchen 9'-10" X 23'-7" Primary Bedroom 9'-6" X 9'-4"  $\left( \circ \right)$ 