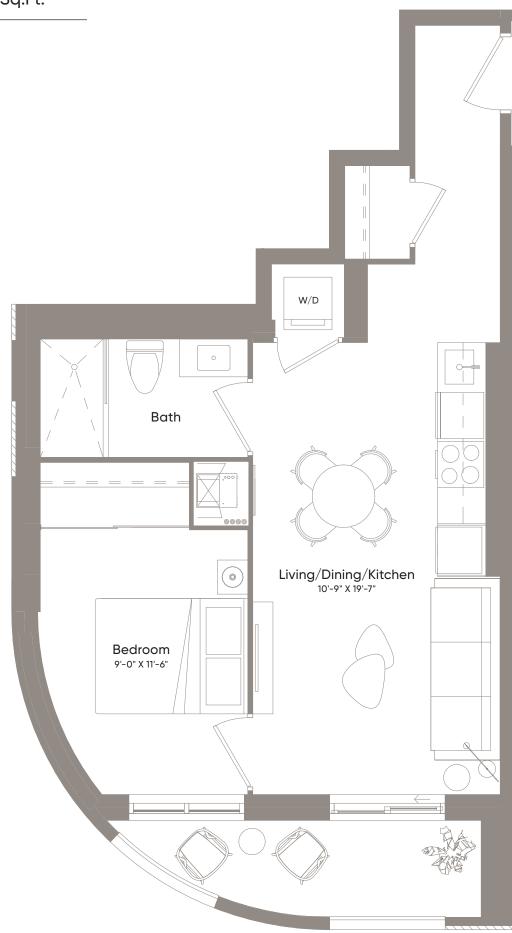

|



Interior656 Sq.Ft.Exterior33 Sq.Ft.Total689 Sq.Ft.



1 Bedroom + Den 2 Bath







 Interior
 657 Sq.Ft.

 Exterior
 35 Sq.Ft.

 Total
 692 Sq.Ft.

CRAFT RESIDENCES

Junior 2 Bedroom 2 Bath



|    |    |    |    | Flo | $\bigcirc$ or 3 |
|----|----|----|----|-----|-----------------|
|    |    |    |    |     |                 |
| 12 | 13 | 14 | 15 | 16  | 17              |
| _  |    |    |    |     | _               |
|    | 11 |    |    | 18  |                 |
|    | 10 |    |    | 19  |                 |
|    | 09 |    |    | 20  |                 |
| 08 | Γ  |    |    |     | 01              |
|    |    |    |    |     |                 |
| 07 | 06 | 05 | 04 | 03  | 02              |

 $\overline{}$ 





Interior555 Sq.Ft.Exterior56 Sq.Ft.Total611 Sq.Ft.

1 Bedroom

1 Bath





Floor 4



Floor 3

01

02

18

19

20

06 05 04 03

12 13 14 15 16 17

08

11

10

09





Interior535 Sq.Ft.Exterior32 Sq.Ft.Total567 Sq.Ft.



1 Bedroom 1 Bath





Dimensions, specifications, layouts and materials are approximate only and are subject to change without notice. Tile patterns may vary. Window size and location may vary. Actual usable floor space may vary from stated floor area. Balcony and terrace area is approximate and not included in net suite area. The purchaser acknowledges that the actual unit purchased may be a reverse layout to the plan shown. See Sales Representative for full details. E.&O.E.



Floor 4

 $\bigcirc$ 





Interior638 Sq.Ft.Exterior41 Sq.Ft.Total679 Sq.Ft.



1 Bedroom + Den 1 Bath







Floor 3

01

18

19

20

06 05 04 03 02

12 13 14 15 16 1