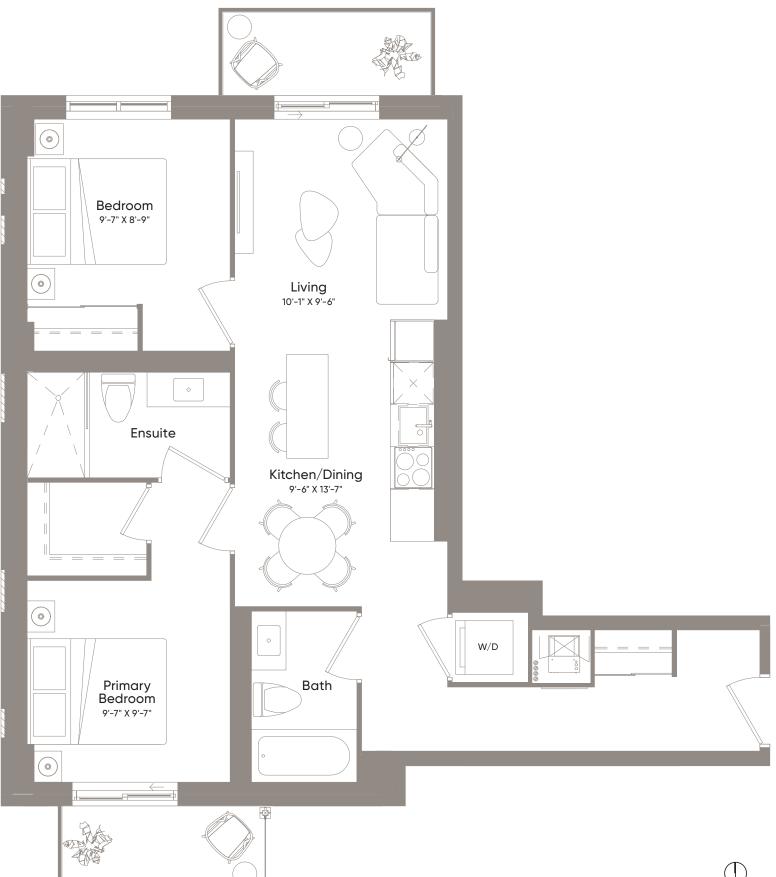

Interior656 Sq.Ft.Exterior33 Sq.Ft.Total689 Sq.Ft.

1 Bedroom + Den 2 Bath

 Interior
 657 Sq.Ft.

 Exterior
 35 Sq.Ft.

 Total
 692 Sq.Ft.

CRAFT RESIDENCES

Junior 2 Bedroom 2 Bath

|    |    |    |    | Flo | $\bigcirc$ or 3 |
|----|----|----|----|-----|-----------------|
|    |    |    |    |     |                 |
| 12 | 13 | 14 | 15 | 16  | 17              |
| _  |    |    |    |     | _               |
|    | 11 |    |    | 18  |                 |
|    | 10 |    |    | 19  |                 |
|    | 09 |    |    | 20  |                 |
| 08 | Γ  |    |    |     | 01              |
|    |    |    |    |     |                 |
| 07 | 06 | 05 | 04 | 03  | 02              |