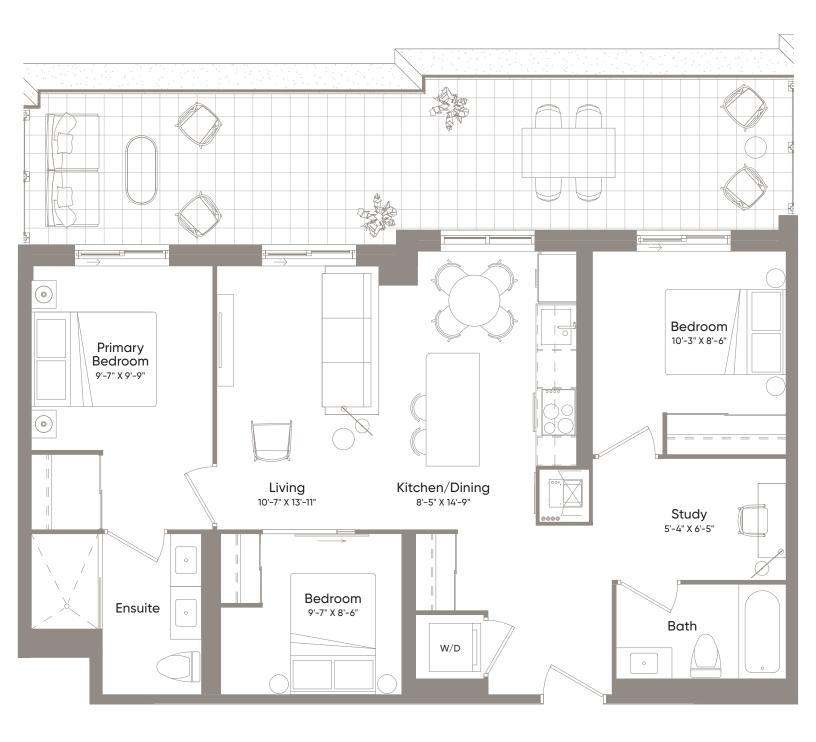

 Interior
 999 Sq.Ft.

 Exterior
 38 Sq.Ft.

 Total
 1,037 Sq.Ft.

2 Bedroom + Den 2 Bath

2 Bath

Interior 733 Sq.Ft. **Exterior** 33 Sq.Ft. 766 Sq.Ft. Total

2 Bedroom + Study 0 Bath Bedroom 8'-7" X 8'-7" W/D Study Ensuite  $\bigcirc$ Living/Dining/Kitchen 9'-10" X 23'-7" Primary Bedroom 9'-6" X 9'-4"  $\left( \circ \right)$ 