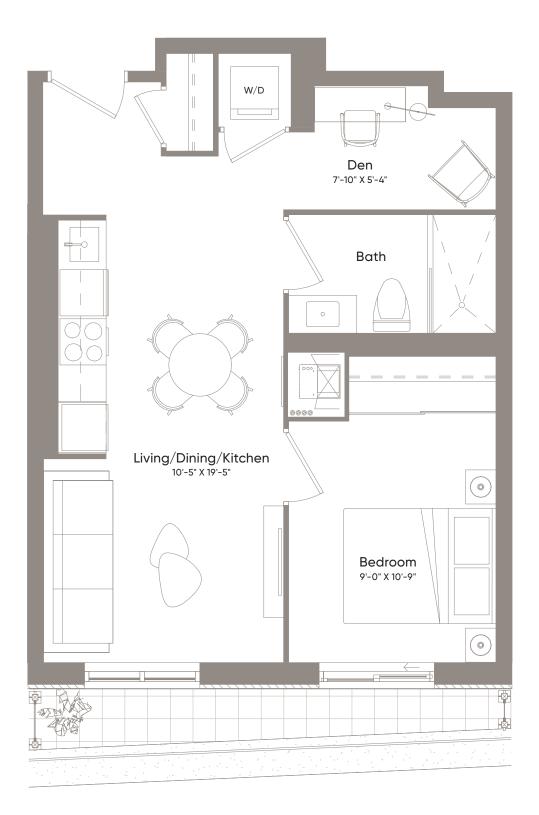

#### 02-04/03-05

CRAFT RESIDENCES

Interior636 Sq.Ft.Exterior32 Sq.Ft.Total668 Sq.Ft.

1 Bedroom + Den 2 Bath

Floor 3

19

20

04 03

1 Bedroom + Den 1 Bath

 Interior
 584 Sq.Ft.

 Exterior
 39 Sq.Ft.

 Total
 623 Sq.Ft.

1 Bedroom + Den 1 Bath

Interior 577 Sq.Ft. Exterior 58/32 Sq.Ft. 635/609 Sq.Ft. Total

CRAFT RESIDENCES

1 Bedroom + Den 1 Bath