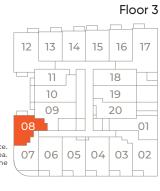

Suite 03-01

 $\bigcirc$ 

14

G

Interior805 Sq.Ft.Exterior31 Sq.Ft.Total836 Sq.Ft.

2 Bedroom

2 Bath

|              |                |    |    | Flo            | $\bigcirc$ or 3 |
|--------------|----------------|----|----|----------------|-----------------|
|              |                |    |    |                | <u> </u>        |
| 12           | 13             | 14 | 15 | 16             | 17              |
|              | 11<br>10<br>09 |    |    | 18<br>19<br>20 | 01              |
| 07           | 06             | 05 | 04 | 03             | 02              |
| $\leftarrow$ |                |    |    |                |                 |