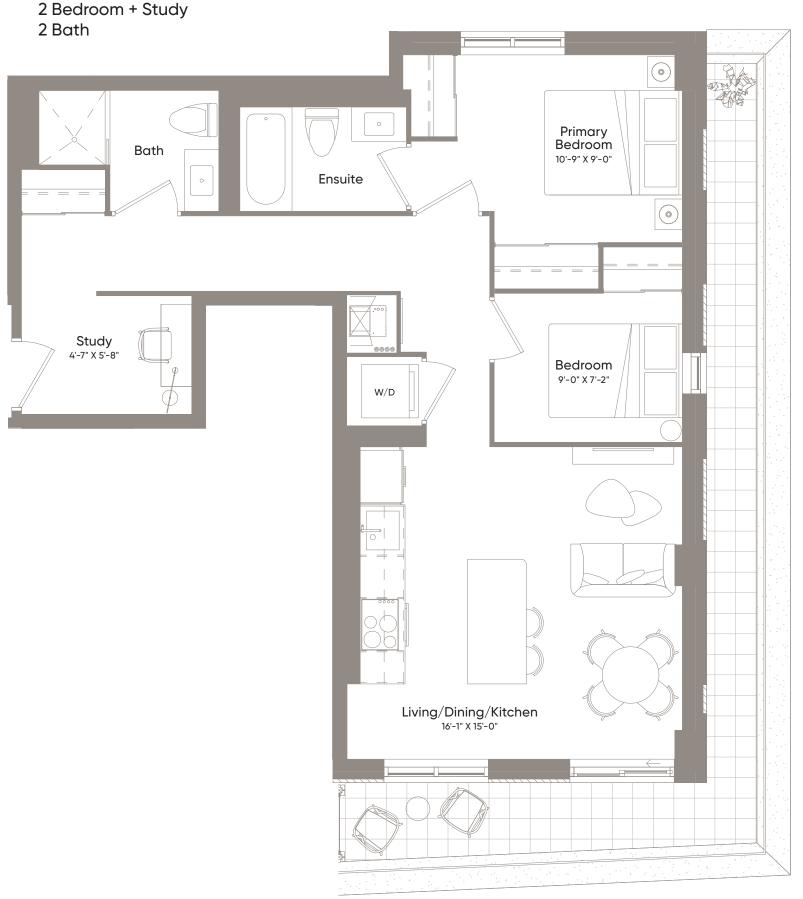

 Exterior
 78 Sq.Ft.

 Total
 655 Sq.Ft.

1 Bedroom + Den 1 Bath

Floor 6

 Interior
 488 Sq.Ft.

 Exterior
 60 Sq.Ft.

 Total
 548 Sq.Ft.

1 Bedroom 1 Bath