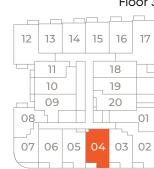

#### 02-04/03-05

CRAFT RESIDENCES

Interior636 Sq.Ft.Exterior32 Sq.Ft.Total668 Sq.Ft.

1 Bedroom + Den 2 Bath

Floor 3

19

20

04 03

01

02

Dimensions, specifications, layouts and materials are approximate only and are subject to change without notice. Tile patterns may vary. Window size and location may vary. Actual usable floor space may vary from stated floor area. Balcony and terrace area is approximate and not included in net suite area. The purchaser acknowledges that the actual unit purchased may be a reverse layout to the plan shown. See Sales Representative for full details. E.&O.E.