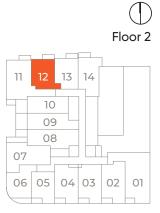

Floor 2

12 13

08

07 06

11

10

09

Interior530 Sq.Ft.Exterior33 Sq.Ft.Total563 Sq.Ft.