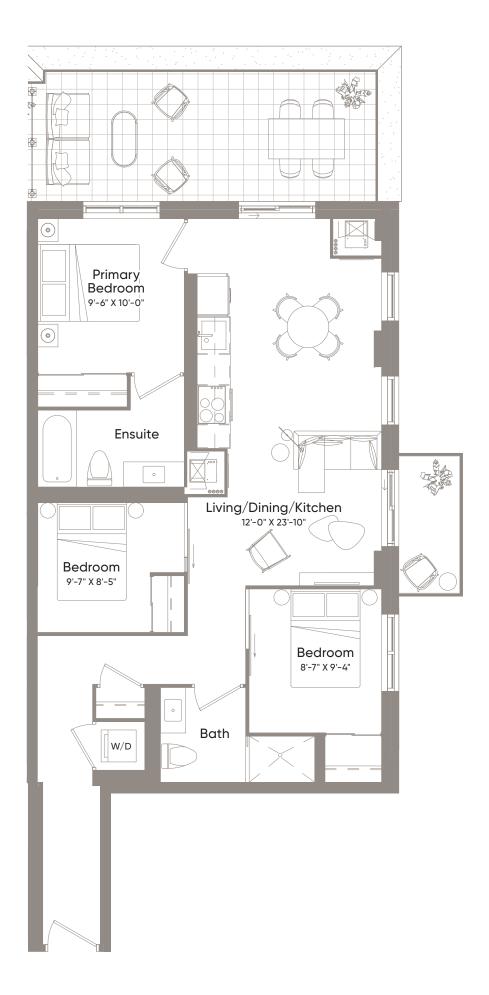

Floor 7

Interior615 Sq.Ft.Exterior172 Sq.Ft.Total787 Sq.Ft.

1 Bedroom + Den 1 Bath

Floor 7

 Interior
 962 Sq.Ft.

 Exterior
 225 Sq.Ft.

 Total
 1,187 Sq.Ft.

3 Bedroom