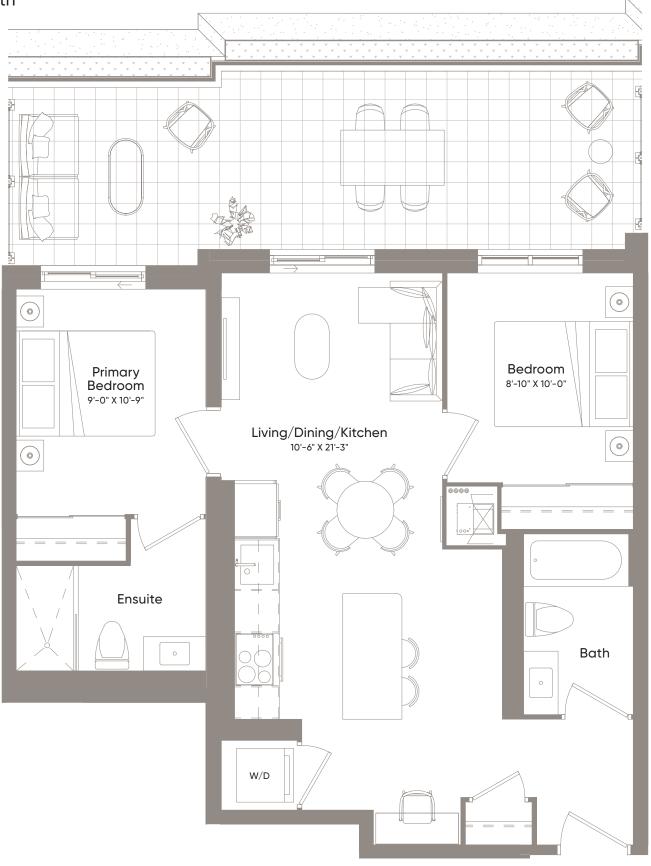

1 Bedroom 1 Bath

Interior566 Sq.Ft.Exterior56 Sq.Ft.Total622 Sq.Ft.

1 Bedroom 1 Bath

Floor 2

Interior730 Sq.Ft.Exterior48 Sq.Ft.Total778 Sq.Ft.

2 Bedroom + Study 2 Bath

Interior671 Sq.Ft.Exterior65 Sq.Ft.Total736 Sq.Ft.