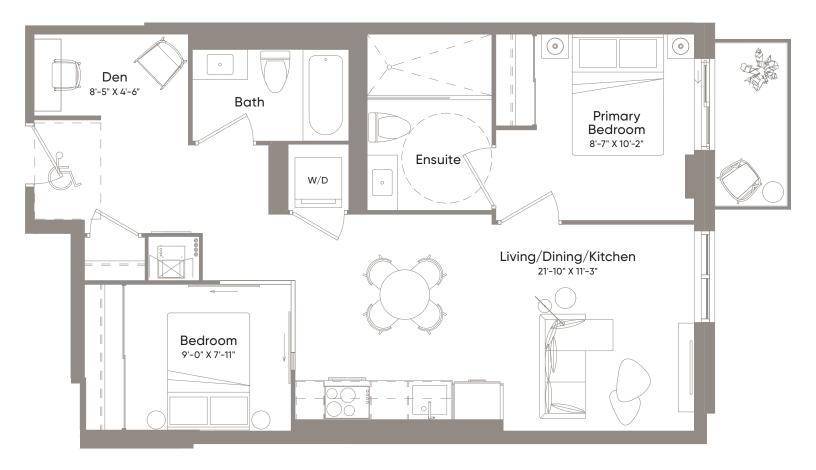

2 Bedroom 2 Bath

Interior555 Sq.Ft.Exterior32 Sq.Ft.Total587 Sq.Ft.

1 Bedroom + Den 1 Bath

Interior712 Sq.Ft.Exterior26 Sq.Ft.Total738 Sq.Ft.

1 Bedroom + Den 2 Bath

Floor 5

Interior547 Sq.Ft.Exterior45 Sq.Ft.Total592 Sq.Ft.