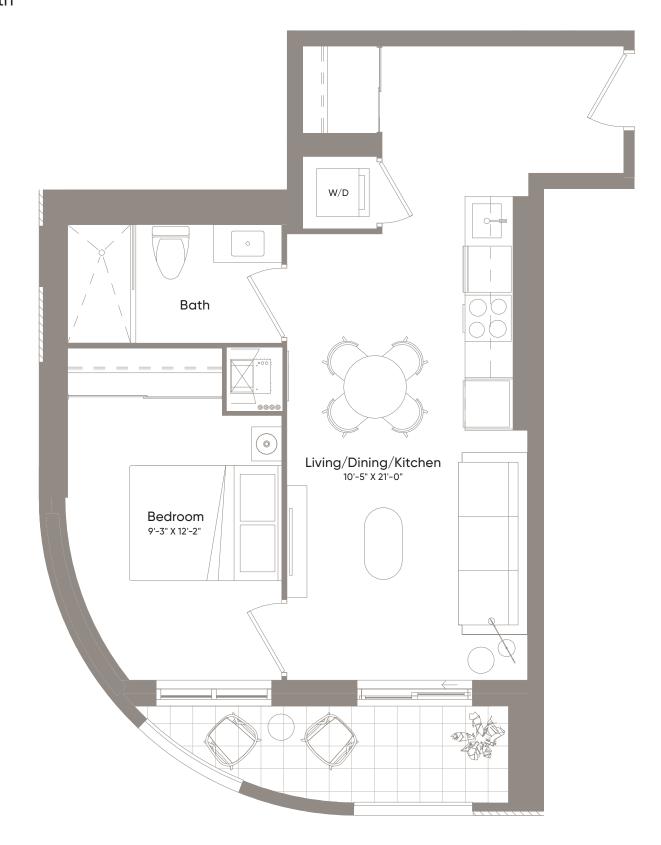

1 Bedroom 1 Bath

Interior566 Sq.Ft.Exterior56 Sq.Ft.Total622 Sq.Ft.

1 Bedroom 1 Bath

Floor 2

Interior730 Sq.Ft.Exterior48 Sq.Ft.Total778 Sq.Ft.

2 Bedroom + Study 2 Bath

Interior671 Sq.Ft.Exterior65 Sq.Ft.Total736 Sq.Ft.