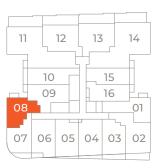

Suite 03-01

 $\bigcirc$ 

14

G

Interior805 Sq.Ft.Exterior31 Sq.Ft.Total836 Sq.Ft.

2 Bedroom

2 Bath

|              |                |    |    | Flo            | $\bigcirc$ or 3 |
|--------------|----------------|----|----|----------------|-----------------|
|              |                |    |    |                | <u> </u>        |
| 12           | 13             | 14 | 15 | 16             | 17              |
|              | 11<br>10<br>09 |    |    | 18<br>19<br>20 | 01              |
| 07           | 06             | 05 | 04 | 03             | 02              |
| $\leftarrow$ |                |    |    |                |                 |