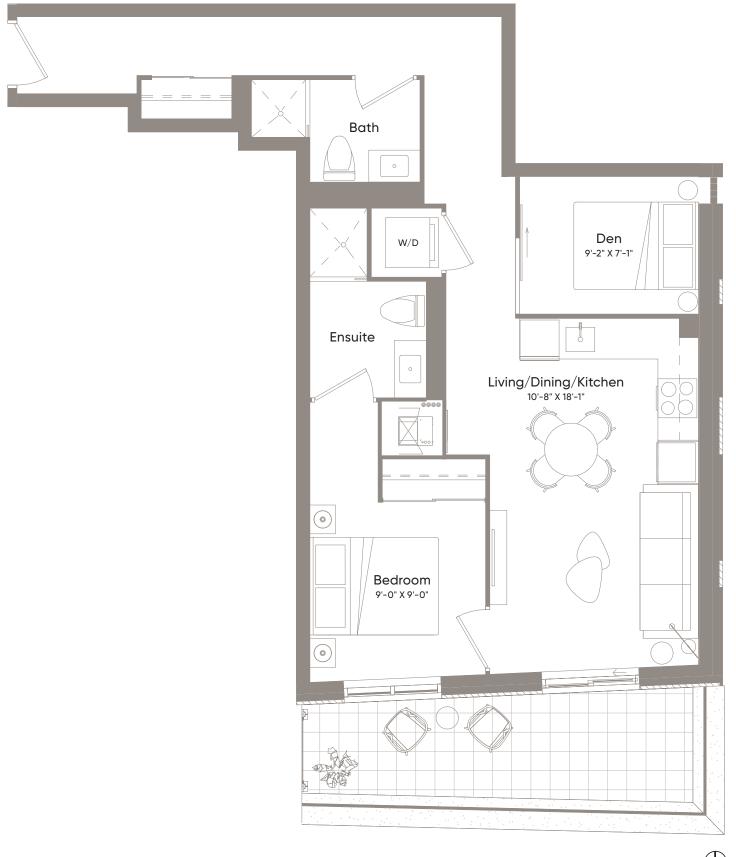

Interior656 Sq.Ft.Exterior33 Sq.Ft.Total689 Sq.Ft.

1 Bedroom + Den 2 Bath

 Interior
 657 Sq.Ft.

 Exterior
 35 Sq.Ft.

 Total
 692 Sq.Ft.

CRAFT RESIDENCES

Junior 2 Bedroom 2 Bath

|    |    |    |    | Flo | $\bigcirc$ or 3 |
|----|----|----|----|-----|-----------------|
|    |    |    |    |     |                 |
| 12 | 13 | 14 | 15 | 16  | 17              |
| _  |    |    |    |     | _               |
|    | 11 |    |    | 18  |                 |
|    | 10 |    |    | 19  |                 |
|    | 09 |    |    | 20  |                 |
| 08 | Γ  |    |    |     | 01              |
|    |    |    |    |     |                 |
| 07 | 06 | 05 | 04 | 03  | 02              |