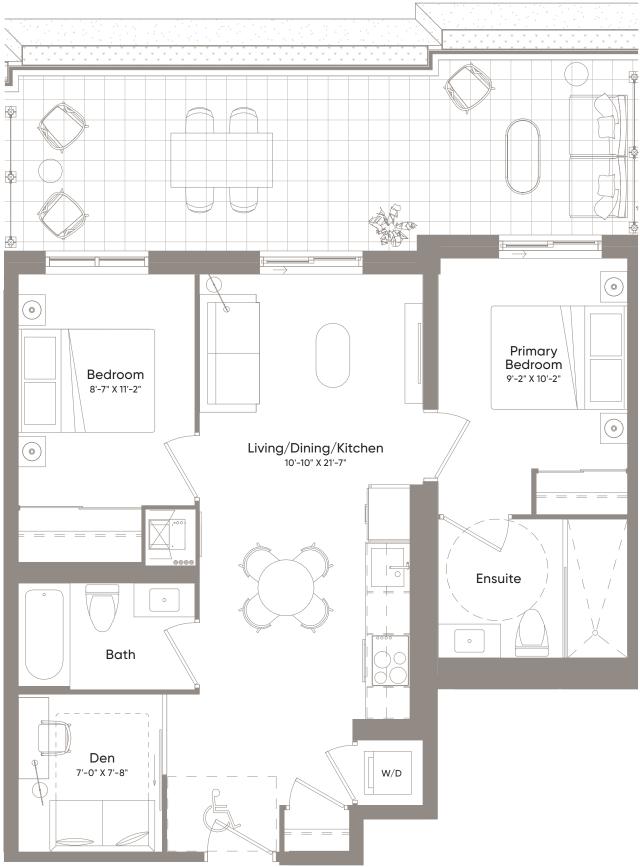

1 Bedroom + Den 1 Bath

 Interior
 584 Sq.Ft.

 Exterior
 39 Sq.Ft.

 Total
 623 Sq.Ft.

1 Bedroom + Den 1 Bath

Interior 577 Sq.Ft. Exterior 58/32 Sq.Ft. 635/609 Sq.Ft. Total

CRAFT RESIDENCES

1 Bedroom + Den 1 Bath