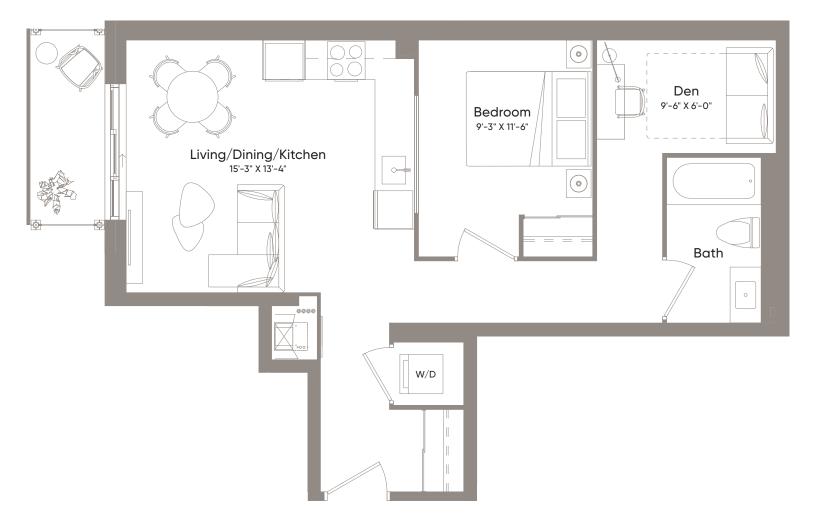

Floor 2

12 13

08

07 06

11

10

09

Interior530 Sq.Ft.Exterior33 Sq.Ft.Total563 Sq.Ft.

1 Bedroom 1 Bath

Interior566 Sq.Ft.Exterior56 Sq.Ft.Total622 Sq.Ft.

1 Bedroom 1 Bath

Floor 2

Interior730 Sq.Ft.Exterior48 Sq.Ft.Total778 Sq.Ft.

2 Bedroom + Study 2 Bath

Interior671 Sq.Ft.Exterior65 Sq.Ft.Total736 Sq.Ft.