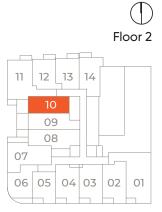

Floor 2

12 13

08

07 06

11

10

09

Interior530 Sq.Ft.Exterior33 Sq.Ft.Total563 Sq.Ft.