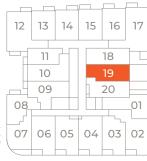

1 Bedroom 1 Bath

 Interior
 508 Sq.Ft.

 Exterior
 228/56 Sq.Ft.

 Total
 736/564 Sq.Ft.

1 Bedroom 1 Bath

Suite 03-19

G 🚔 тенвіоск

Dimensions, specifications, layouts and materials are approximate only and are subject to change without notice. Tile patterns may vary. Window size and location may vary. Actual usable floor space may vary from stated floor area. Balcony and terrace area is approximate and not included in net suite area. The purchaser acknowledges that the actual unit purchased may be a reverse layout to the plan shown. See Sales Representative for full details. E.&O.E. Floor 3