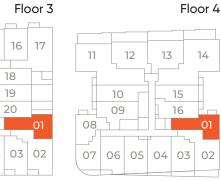

 $\bigcirc$ Floor 2

Interior647 Sq.Ft.Exterior35 Sq.Ft.Total682 Sq.Ft.

Junior 2 Bedroom 2 Bath

Floor 3

Dimensions, specifications, layouts and materials are approximate only and are subject to change without notice. Tile patterns may vary. Window size and location may vary. Actual usable floor space may vary from stated floor area. Balcony and terrace area is approximate and not included in net suite area. The purchaser acknowledges that the actual unit purchased may be a reverse layout to the plan shown. See Sales Representative for full details. E.&O.E.

Floor 2

01

02

Dimensions, specifications, layouts and materials are approximate only and are subject to change without notice. Tile patterns may vary. Window size and location may vary. Actual usable floor space may vary from stated floor area. Balcony and terrace area is approximate and not included in net suite area. The purchaser acknowledges that the actual unit purchased may be a reverse layout to the plan shown. See Sales Representative for full details. E.&O.E.

18

19

20

06 05 04 03

12 13 14 15 16 17

08

11

10