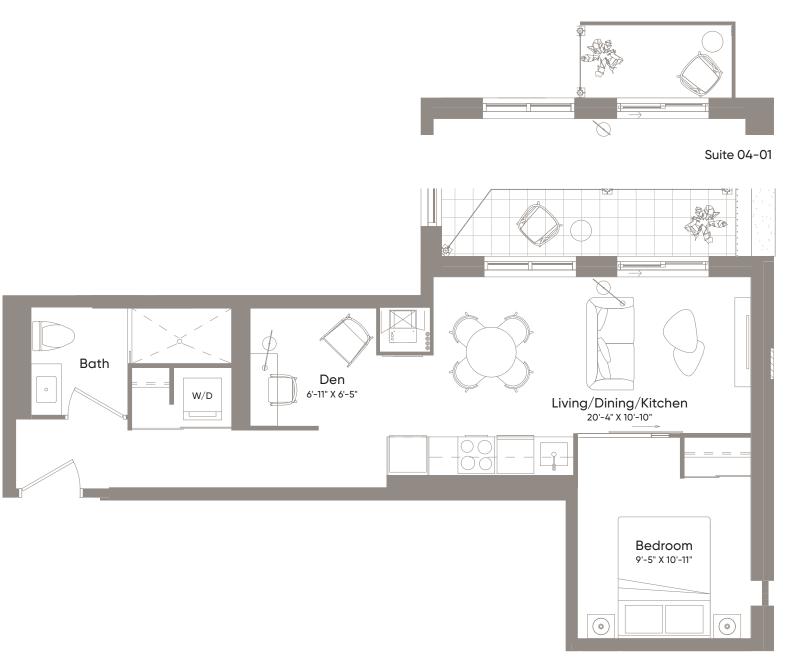

Suite 03-01

 $\bigcirc$ 

14

G

Interior805 Sq.Ft.Exterior31 Sq.Ft.Total836 Sq.Ft.

2 Bedroom

2 Bath

|              |                |    |    | Flo            | $\bigcirc$ or 3 |
|--------------|----------------|----|----|----------------|-----------------|
|              |                |    |    |                | <u> </u>        |
| 12           | 13             | 14 | 15 | 16             | 17              |
|              | 11<br>10<br>09 |    |    | 18<br>19<br>20 | 01              |
| 07           | 06             | 05 | 04 | 03             | 02              |
| $\leftarrow$ |                |    |    |                |                 |