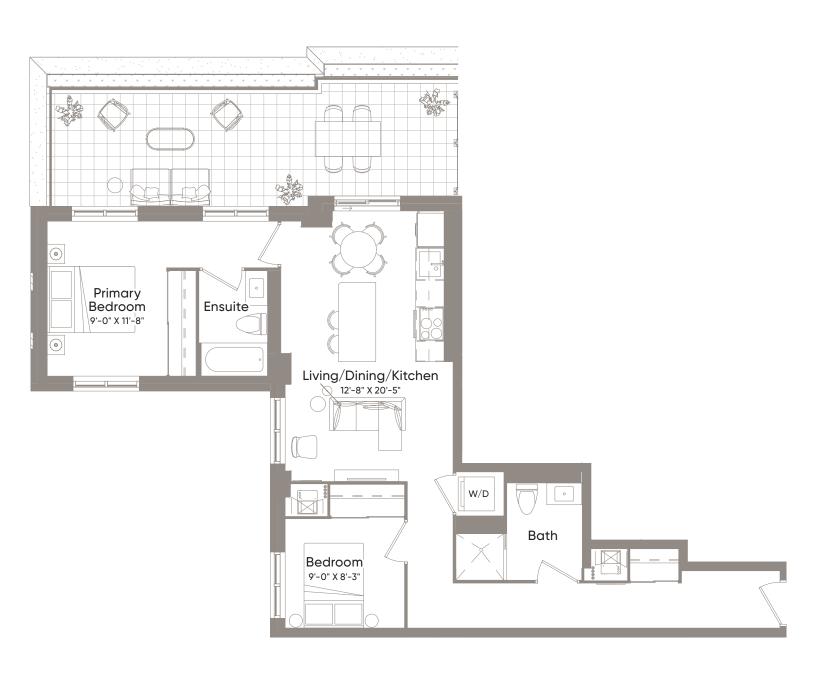

2 Bedroom 2 Bath

Interior555 Sq.Ft.Exterior32 Sq.Ft.Total587 Sq.Ft.

1 Bedroom + Den 1 Bath

Interior712 Sq.Ft.Exterior26 Sq.Ft.Total738 Sq.Ft.

1 Bedroom + Den 2 Bath

Floor 5

Interior547 Sq.Ft.Exterior45 Sq.Ft.Total592 Sq.Ft.