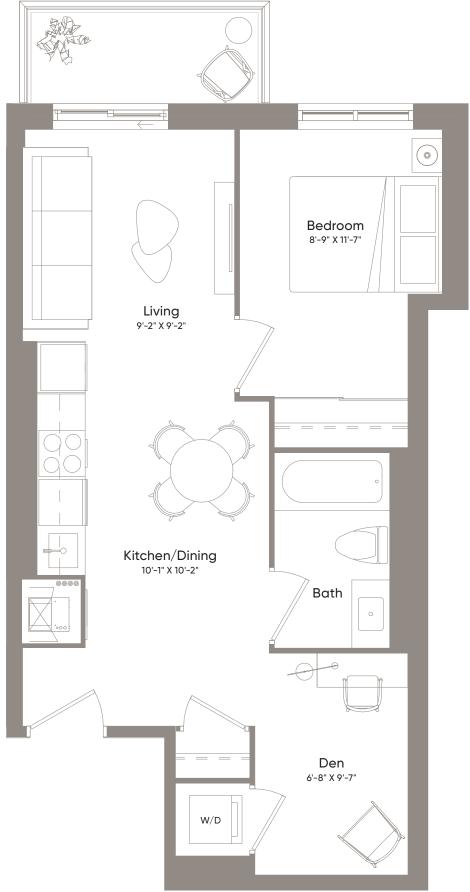

Floor 2

12 13

08

07 06

11

10

09

Interior530 Sq.Ft.Exterior33 Sq.Ft.Total563 Sq.Ft.

1 Bedroom 1 Bath

Interior566 Sq.Ft.Exterior56 Sq.Ft.Total622 Sq.Ft.

1 Bedroom 1 Bath

Floor 2

Interior730 Sq.Ft.Exterior48 Sq.Ft.Total778 Sq.Ft.

2 Bedroom + Study 2 Bath

Interior671 Sq.Ft.Exterior65 Sq.Ft.Total736 Sq.Ft.