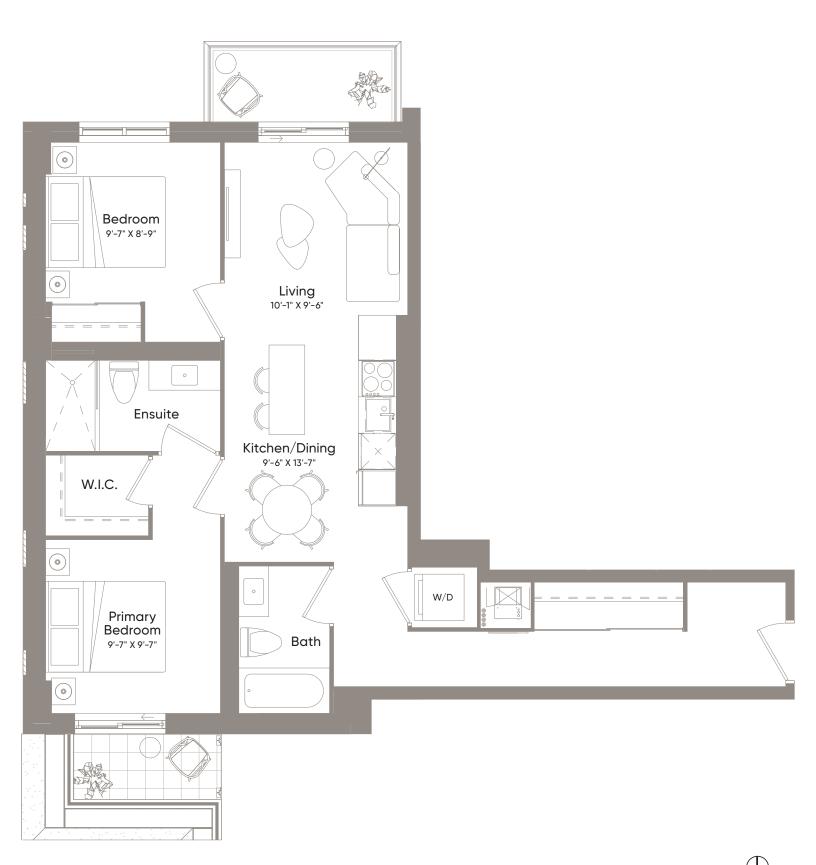

1 Bedroom 1 Bath

Interior566 Sq.Ft.Exterior56 Sq.Ft.Total622 Sq.Ft.

1 Bedroom 1 Bath

Floor 2

Interior730 Sq.Ft.Exterior48 Sq.Ft.Total778 Sq.Ft.

2 Bedroom + Study 2 Bath

Interior671 Sq.Ft.Exterior65 Sq.Ft.Total736 Sq.Ft.