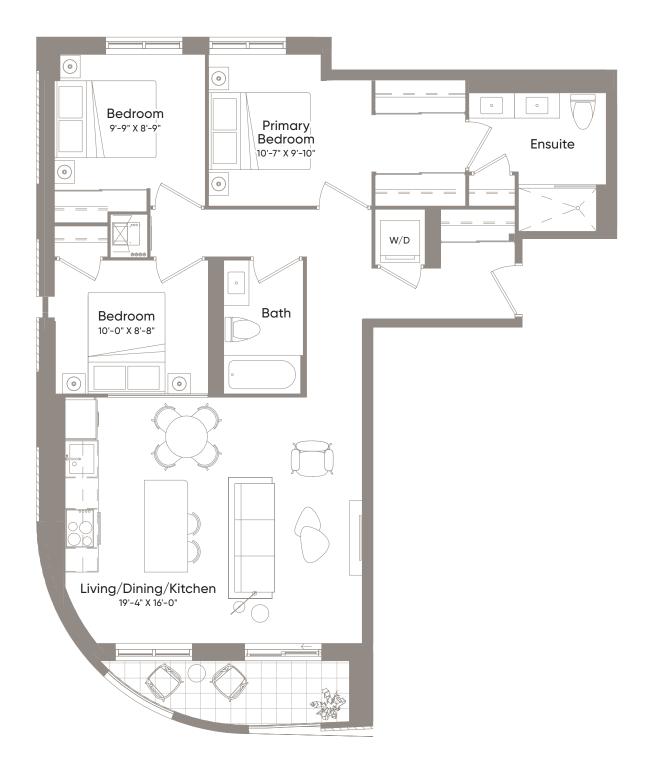

2 Bedroom

2 Bath

G 🚔 тенвіоск

Interior546 Sq.Ft.Exterior39 Sq.Ft.Total585 Sq.Ft.

1 Bedroom + Den 1 Bath

 Interior
 516 Sq.Ft.

 Exterior
 39 Sq.Ft.

 Total
 555 Sq.Ft.