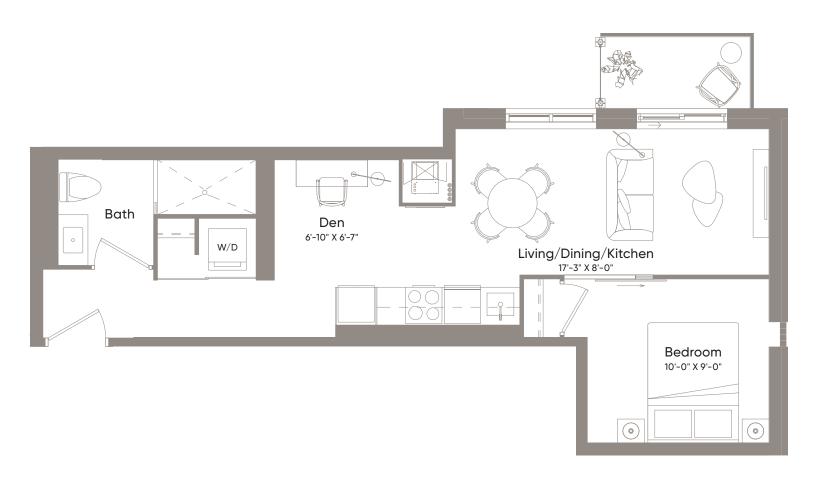

2 Bedroom 2 Bath

Interior555 Sq.Ft.Exterior32 Sq.Ft.Total587 Sq.Ft.

1 Bedroom + Den 1 Bath

Interior712 Sq.Ft.Exterior26 Sq.Ft.Total738 Sq.Ft.

1 Bedroom + Den 2 Bath

Floor 5

Interior547 Sq.Ft.Exterior45 Sq.Ft.Total592 Sq.Ft.