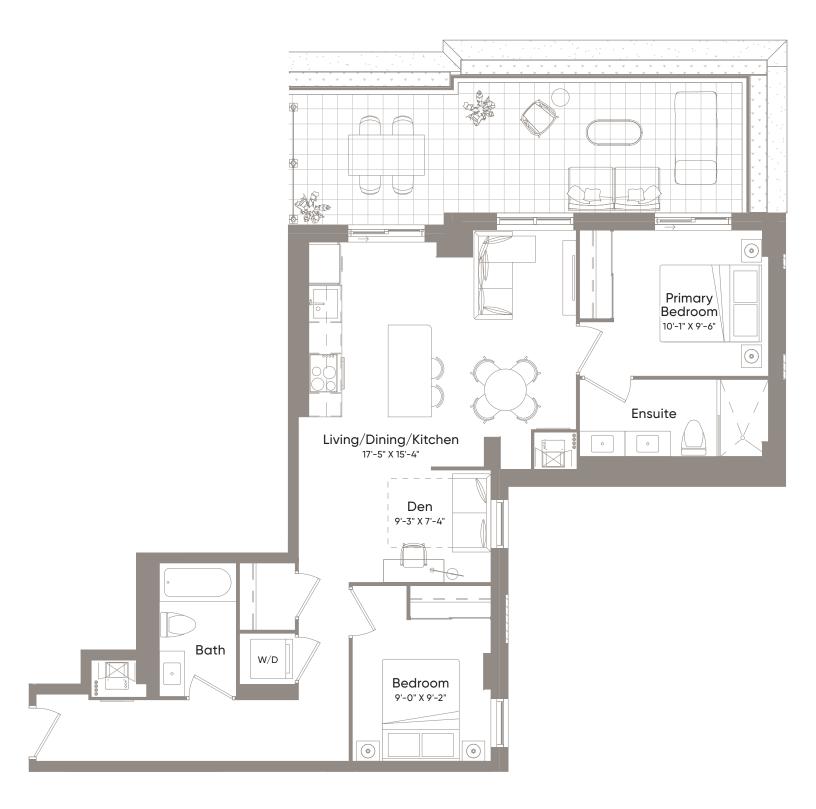

2 Bedroom 2 Bath

Interior555 Sq.Ft.Exterior32 Sq.Ft.Total587 Sq.Ft.

1 Bedroom + Den 1 Bath

Interior712 Sq.Ft.Exterior26 Sq.Ft.Total738 Sq.Ft.

1 Bedroom + Den 2 Bath

Floor 5

Interior547 Sq.Ft.Exterior45 Sq.Ft.Total592 Sq.Ft.