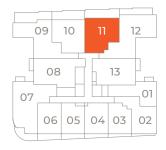

2 Bedroom 2 Bath

Interior555 Sq.Ft.Exterior32 Sq.Ft.Total587 Sq.Ft.

1 Bedroom + Den 1 Bath

Interior712 Sq.Ft.Exterior26 Sq.Ft.Total738 Sq.Ft.

1 Bedroom + Den 2 Bath

Floor 5

Interior547 Sq.Ft.Exterior45 Sq.Ft.Total592 Sq.Ft.