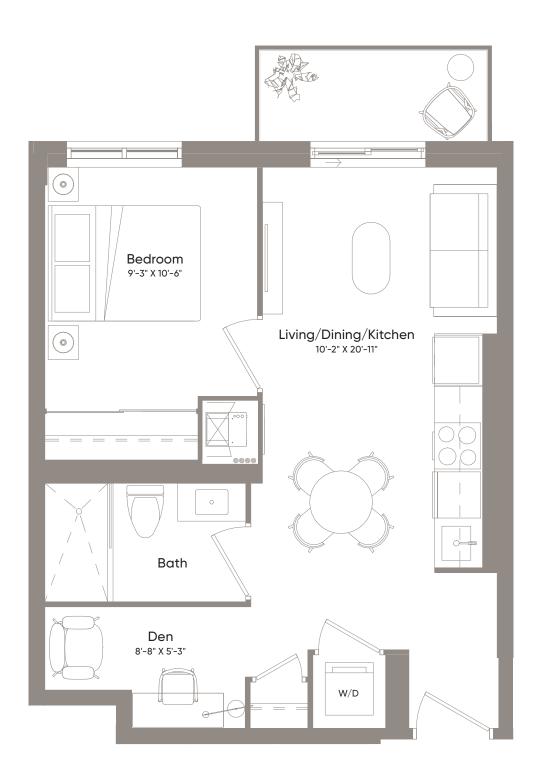

Suite 03-01

 $\bigcirc$ 

14

G

Interior805 Sq.Ft.Exterior31 Sq.Ft.Total836 Sq.Ft.

2 Bedroom

2 Bath

|              |                |    |    | Flo            | $\bigcirc$ or 3 |
|--------------|----------------|----|----|----------------|-----------------|
|              |                |    |    |                | <u> </u>        |
| 12           | 13             | 14 | 15 | 16             | 17              |
|              | 11<br>10<br>09 |    |    | 18<br>19<br>20 | 01              |
| 07           | 06             | 05 | 04 | 03             | 02              |
| $\leftarrow$ |                |    |    |                |                 |