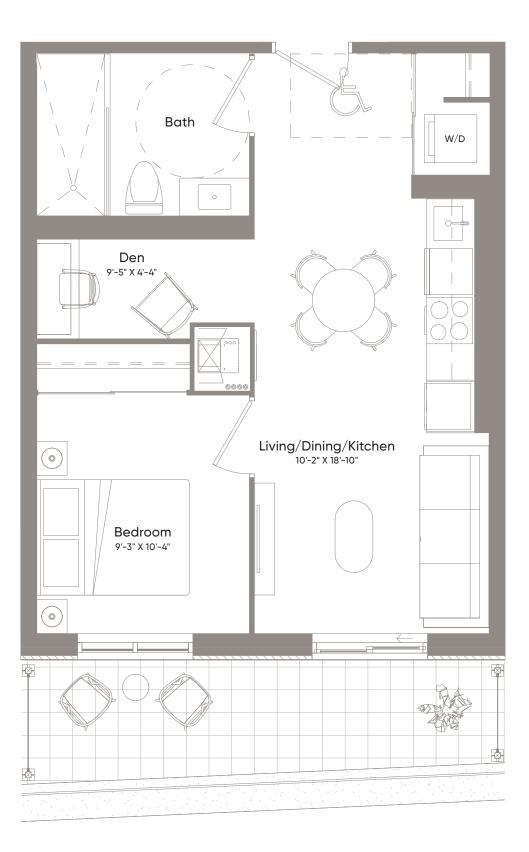

2 Bedroom 2 Bath

Interior555 Sq.Ft.Exterior32 Sq.Ft.Total587 Sq.Ft.

1 Bedroom + Den 1 Bath

Interior712 Sq.Ft.Exterior26 Sq.Ft.Total738 Sq.Ft.

1 Bedroom + Den 2 Bath

Floor 5

Interior547 Sq.Ft.Exterior45 Sq.Ft.Total592 Sq.Ft.