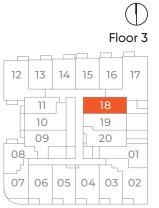

| 18<br>19 |                 |
| 08 | 09 |    |    | 20       | 01              |
| 07 | 06 | 05 | 04 | 03       | 02              |



Interior559 Sq.Ft.Exterior39 Sq.Ft.Total598 Sq.Ft.



1 Bedroom + Den 1 Bath







Interior572 Sq.Ft.Exterior39 Sq.Ft.Total611 Sq.Ft.



1 Bedroom + Den 1 Bath



|         |    |     |    | Flo | Oor 3 |
|---------|----|-----|----|-----|-------|
| 12      | 13 | 14  | 15 | 16  | 17    |
|         | 11 | 7-( |    | 18  |       |
|         | 10 |     |    | 19  |       |
| 08      | 09 |     |    | 20  | 01    |
| ′<br>07 | 06 | 05  | 04 | 03  | 02    |

G 🙇 тенвіоск

 Interior
 901 Sq.Ft.

 Exterior
 98 Sq.Ft.

 Total
 999 Sq.Ft.

2 Bedroom + Den 2 Bath











 Interior
 543 Sq.Ft.

 Exterior
 134 Sq.Ft.

 Total
 677 Sq.Ft.



1 Bedroom 1 Bath









 Interior
 508 Sq.Ft.

 Exterior
 228/56 Sq.Ft.

 Total
 736/564 Sq.Ft.

1 Bedroom 1 Bath







Suite 03-19



G 🚔 тенвіоск

Dimensions, specifications, layouts and materials are approximate only and are subject to change without notice. Tile patterns may vary. Window size and location may vary. Actual usable floor space may vary from stated floor area. Balcony and terrace area is approximate and not included in net suite area. The purchaser acknowledges that the actual unit purchased may be a reverse layout to the plan shown. See Sales Representative for full details. E.&O.E. Floor 3





 Interior
 541 Sq.Ft.

 Exterior
 136/41 Sq.Ft.

 Total
 677/582 Sq.Ft.

1 Bedroom 1 Bath







Suite 03-20

12 13

08

15 16

18

19

04 03

14

11

10

09

06 05



Interior751 Sq.Ft.Exterior10