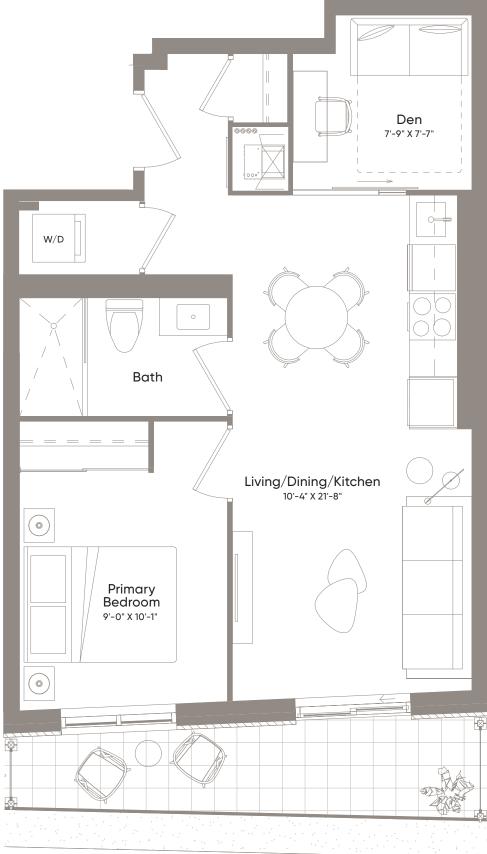

Suite 03-01

 $\bigcirc$ 

14

G

Interior805 Sq.Ft.Exterior31 Sq.Ft.Total836 Sq.Ft.

2 Bedroom

2 Bath

|              |                |    |    | Flo            | $\bigcirc$ or 3 |
|--------------|----------------|----|----|----------------|-----------------|
|              |                |    |    |                | <u> </u>        |
| 12           | 13             | 14 | 15 | 16             | 17              |
|              | 11<br>10<br>09 |    |    | 18<br>19<br>20 | 01              |
| 07           | 06             | 05 | 04 | 03             | 02              |
| $\leftarrow$ |                |    |    |                |                 |