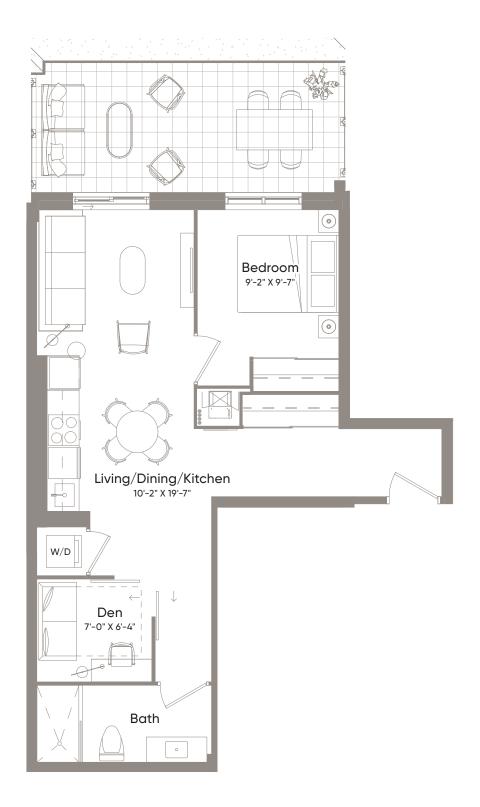

 $\bigcirc$ Floor 2

Interior647 Sq.Ft.Exterior35 Sq.Ft.Total682 Sq.Ft.

Junior 2 Bedroom 2 Bath

Floor 3

Dimensions, specifications, layouts and materials are approximate only and are subject to change without notice. Tile patterns may vary. Window size and location may vary. Actual usable floor space may vary from stated floor area. Balcony and terrace area is approximate and not included in net suite area. The purchaser acknowledges that the actual unit purchased may be a reverse layout to the plan shown. See Sales Representative for full details. E.&O.E.