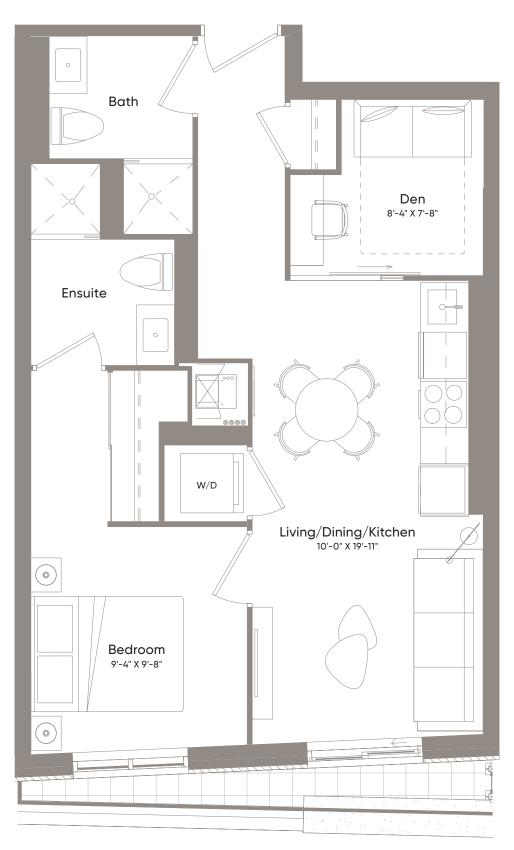

 Interior
 999 Sq.Ft.

 Exterior
 38 Sq.Ft.

 Total
 1,037 Sq.Ft.

2 Bedroom + Den 2 Bath

2 Bath

Interior 733 Sq.Ft. **Exterior** 33 Sq.Ft. 766 Sq.Ft. Total

2 Bedroom + Study 0 Bath Bedroom 8'-7" X 8'-7" W/D Study Ensuite  $\bigcirc$ Living/Dining/Kitchen 9'-10" X 23'-7" Primary Bedroom 9'-6" X 9'-4"  $\left( \circ \right)$ 