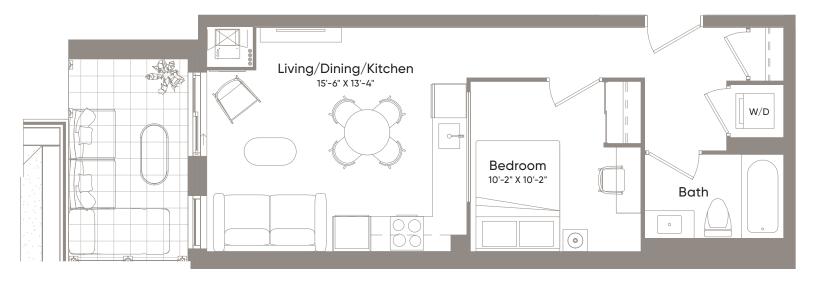

Floor 2

12 13

08

07 06

11

10

09

Interior530 Sq.Ft.Exterior33 Sq.Ft.Total563 Sq.Ft.