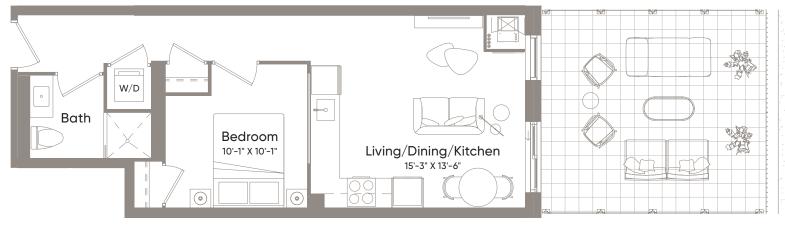

Interior519 Sq.Ft.Exterior39 Sq.Ft.Total558 Sq.Ft.

1 Bedroom + Den 1 Bath

 Interior
 544 Sq.Ft.

 Exterior
 39 Sq.Ft.

 Total
 583 Sq.Ft.

1 Bedroom + Den 1 Bath

|    |    |    |    | Flo      | $\bigcirc$ or 3 |
|----|----|----|----|----------|-----------------|
| 12 | 13 | 14 | 15 | 16       | 17              |
|    | 11 |    |    | 18<br>19 |                 |
| 08 | 09 |    |    | 20       | 01              |
| 07 | 06 | 05 | 04 | 03       | 02              |