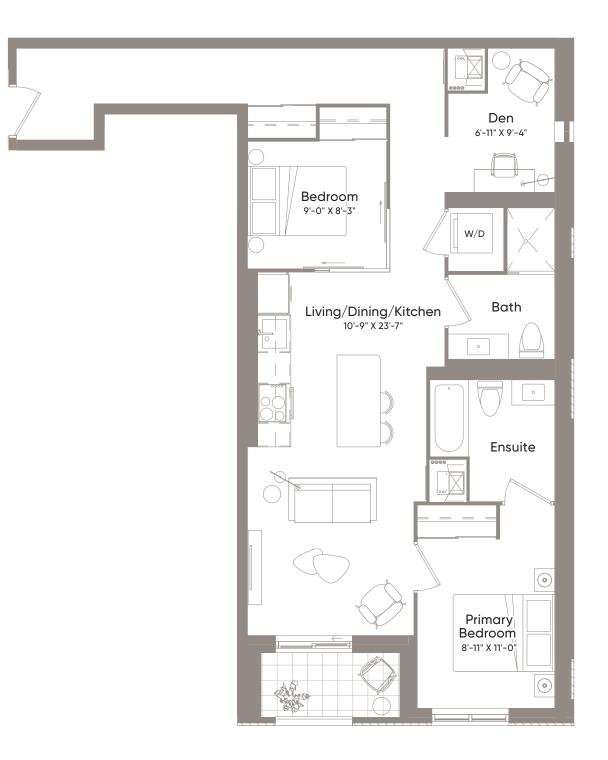

 Interior
 999 Sq.Ft.

 Exterior
 38 Sq.Ft.

 Total
 1,037 Sq.Ft.

2 Bedroom + Den 2 Bath

2 Bath

Interior 733 Sq.Ft. **Exterior** 33 Sq.Ft. 766 Sq.Ft. Total

2 Bedroom + Study 0 Bath Bedroom 8'-7" X 8'-7" W/D Study Ensuite  $\bigcirc$ Living/Dining/Kitchen 9'-10" X 23'-7" Primary Bedroom 9'-6" X 9'-4"  $\left( \circ \right)$ 