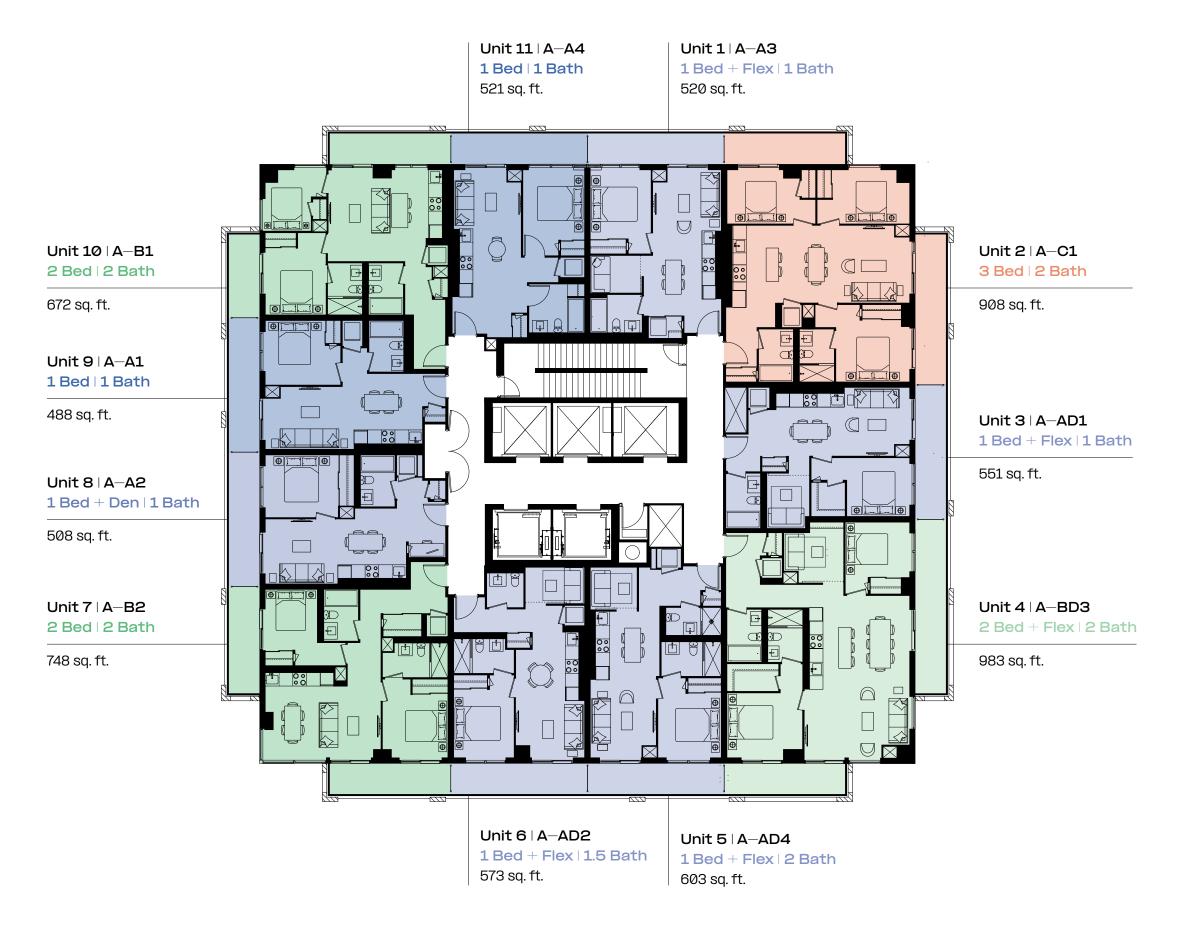

## LSQ1

LEVELS 6-38

This plan is not to scale and is subject to architectural review and revision. The number of floors may be reduced or increased at the vendor's sole discretion without notice. The purchaser acknowledges that the actual unit purchased may be a reverse layout to the plan shown. All materials, specifications, details and dimensions, if any, are approximate and subject to change without notice in order to comply with building site conditions and municipal, structural, vendor and/or architectural requirements. Actual living areas may vary from floor area stated. Floor areas have been measured and may vary in accordance with Bulletin #22 published by the Tarion Warranty Corporation. Bulkheads are not shown on this plan and may be located in areas of the Unit as required to provide venting and mechanical systems. Balconies, Terraces and Patios, if any, are exclusive use common elements shown for display purposes only and location and size are subject to change without notice. Window location, size and type may vary without notice. The length, width and directional position of the flooring are for illustration purposes only and may vary without notice. E.9O.E.