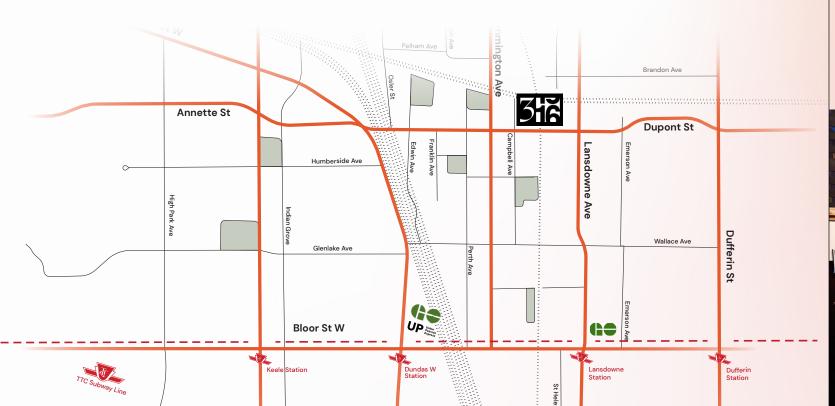

# Why Junction Triangle?

316 Junction Condos is within a 15-minute walk to Dundas West TTC, Lansdowne TTC, and UP Express.