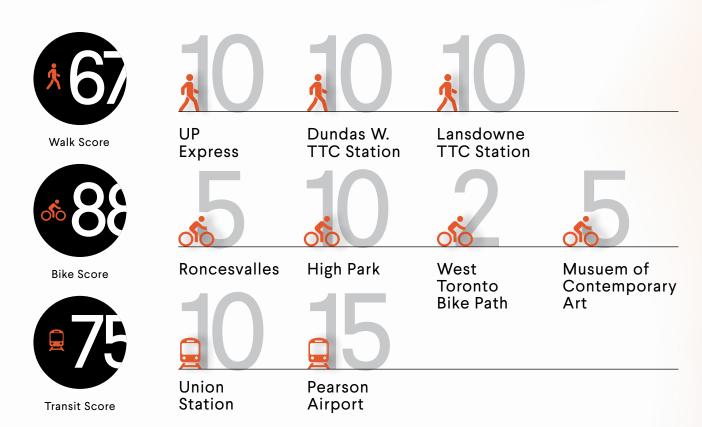

# Why Junction Triangle?

316 Junction Condos is within a 15-minute walk to Dundas West TTC, Lansdowne TTC, and UP Express.