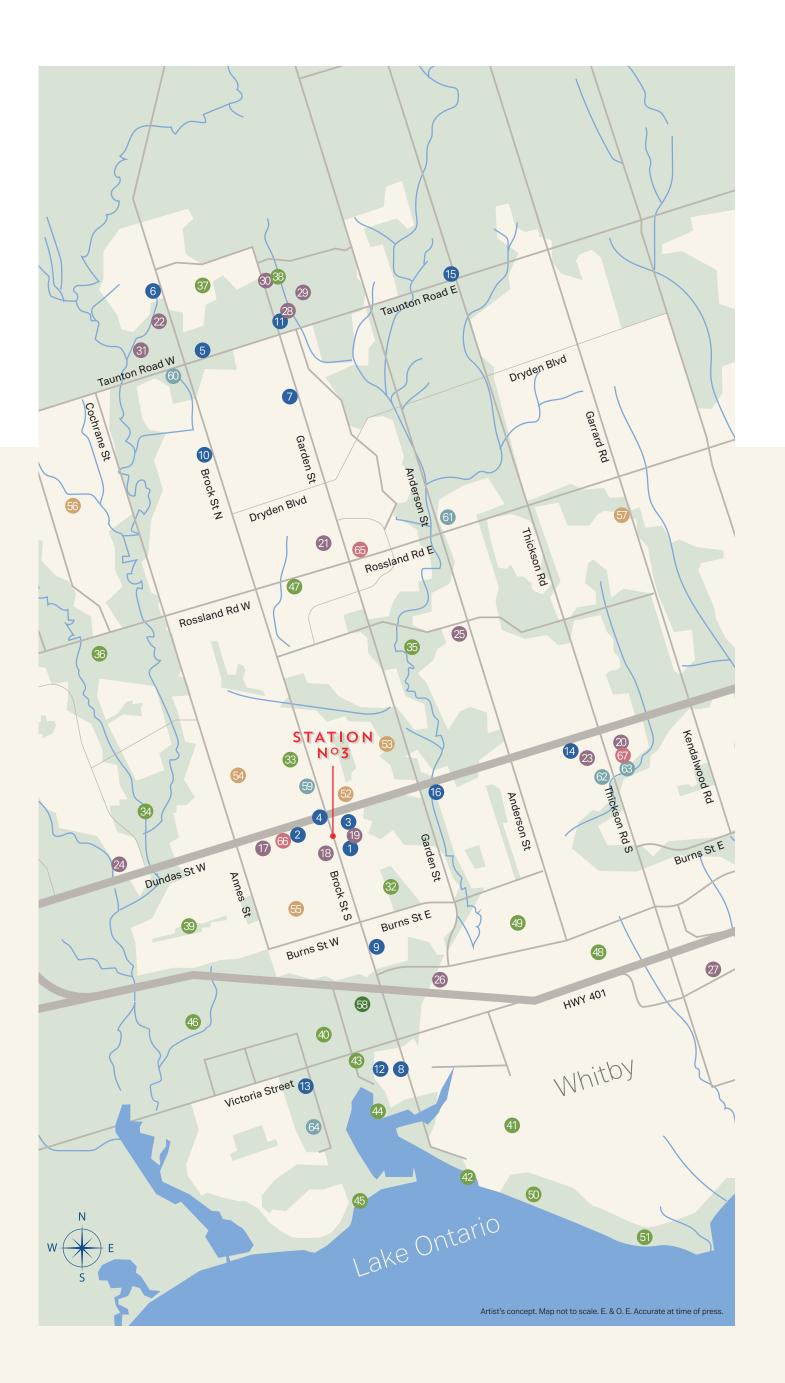

|     | Restaurants                   | F F   |
|-----|-------------------------------|-------|
| 1.  | Pizza Cuisine                 | 32. F |
| 2.  | Caldense Bakery               | 33. k |
| 3.  | Hops House Bar & Grill        | 34. E |
| 1.  | The Food And Art Cafe         | 35. F |
| 5.  | Boston Pizza                  | 36. V |
| 6.  | East Side Mario's             | 37. N |
| 7.  | A Tavola Bistro               | 38. L |
| 8.  | The Lake Grill                | 39. ( |
| 9.  | Greek Tycoon Restaurant       | 40.   |
| 10. | Bella Notte Ristorante        | 41. S |
| 11. | Panera Bread                  | 42. F |
| 12. | Town Brewery                  | 43. \ |
| 13. | The Royal Oak - Whitby Shores | 44. F |
| 14. | Coffee Culture Cafe & Eatery  | 45. I |
| 15. | Starbucks                     | 46. ( |
| _   | Crave Doughnuts               | 47. V |
|     |                               | 48. V |
|     | Shopping                      | 49. ( |
| 17. | Giant Tiger                   | 50. k |
| 18. | FreshCo                       | 51. F |
| 19. | LCBO                          |       |
| 20. | Whitby Mall                   |       |
| 21. | Shoppers Drug Mart            | 52. L |
| 22. | Walmart Supercentre           | 53    |
| 23. | Metro                         | 54. E |
| 24. | No Frills                     | 55. H |
| 25. | Foodland                      | 56. 5 |
| 26. | Canadian Tire                 | (     |
| 27. | Thickson Ridge Power Centre   | 57. 5 |
| 28. | Taunton Gardens               |       |
| 29. | HomeSense                     |       |
| 30. | Farm Boy                      | 58. V |
| 31. | Real Canadian Superstore      |       |

#### Parks & Recreation

- Peel Park
- Kinsmen Park
- D'Hillier Park
- Pringle Creek Park
- Whitby Dome
- McKinney Centre
- LA Fitness
- Central Park
- roquois Park Sports Centre
- Sky Zone Trampoline Park
- Rotary Sunrise Lake Park
- /ictoria Fields
- Port Whitby Marina
- roquois Beach
- Off-Leash Dog Park
- Whitby Civic Recreation Complex
- Whitby Entertainment Centrum
- Consumers Soccer Field
- Kiwanis Heydenshore Park
- Ronald C. Deeth Park

#### Schools

- Learning Tree Montessori Julie Payette Public School E.A. Fairman Public School Henry Street High School Saint Luke the Evangelist Catholic School Saint Paul Catholic School
- Transportation
- Nhitby GO

#### Healthcare

- 59. Whitby Clinic
- 60. Whitby Medical Walk-In Clinic

No3 COND

OWNTOWN?

- 61. CAREforYOU Medical Centre
- 62. MCI The Doctor's Office
- 63. Whitby Urgent Care
- 64. Lakeridge Health Whitby

### Services

- 65. RBC Royal Bank
- 66. Scotiabank
- 67. BMO Bank of Montreal