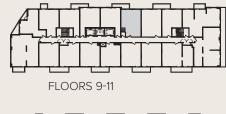

556 SQ ET   |



FLOORS 8-13





FLOOR 2





### **BLUFFERS PARK**

## **A8-ALT**

### 1 BEDROOM, 1 BATH

Interior Living479 SQ. FT.Exterior Living113 SQ. FT.Total Living592 SQ. FT.





### **BLUFFERS PARK**

#### 1 BEDROOM + DEN, 1 BATH

| Interior Living | 523 SQ. FT. |
|-----------------|-------------|
| Exterior Living | 35 SQ. FT.  |
| Total Living    | 558 SQ ET   |



All dimensions and specifications are approximate. Certain plans are reverse or mirror image. Balcony square footages are estimated and may vary from that stated. Please see Sales Representative for details Furniture not included. Refer to key plan for unit location and orientation. E. & O.E. Floor areas are measured in accordance with TARION builetin #22. Actual living areas will vary from the stated floor areas.









Interior Living463 SQ. FT.Exterior Living40 SQ. FT.Total Living503 SQ. FT.







#### 1 BEDROOM + DEN, 1 BATH

| Interior Living | 560 SQ. FT. |
|-----------------|-------------|
| Exterior Living | 37 SQ. FT.  |
| Total Living    | 507 SO ET   |



### FLOORS 8-13

All dimensions and specifications are approximate. Certain plans are reverse or mirror image. Balcony square footages are estimated and may vary from that stated. Please see Sales Representative for details. Furniture not included. Refer to key plan for unit location and orientation. E. & O.E. Floor areas are measured in accordance with TARION builetin #22. Actual living areas will vary from the stated floor areas.

FLOORS 9-13



FLOOR 8



## **B1-ALT**

RESIDENCES AT

### **BLUFFERS PARK**

#### 1 BEDROOM + DEN, 1 B