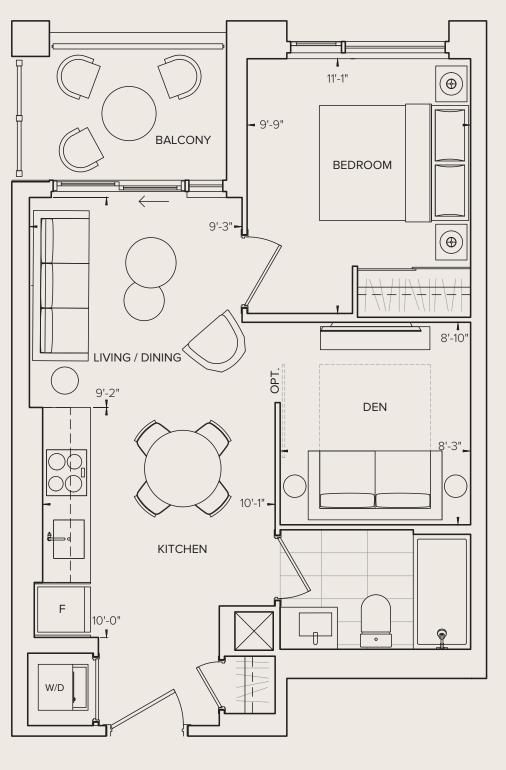

#### 1 BEDROOM + DEN, 1 BATH

| Interior Living | 523 SQ. FT. |
|-----------------|-------------|
| Exterior Living | 35 SQ. FT.  |
| Total Living    | 558 SQ ET   |

All dimensions and specifications are approximate. Certain plans are reverse or mirror image. Balcony square footages are estimated and may vary from that stated. Please see Sales Representative for details Furniture not included. Refer to key plan for unit location and orientation. E. & O.E. Floor areas are measured in accordance with TARION builetin #22. Actual living areas will vary from the stated floor areas.

#### 1 BEDROOM + DEN, 1 BATH

| Interior Living | 560 SQ. FT. |
|-----------------|-------------|
| Exterior Living | 37 SQ. FT.  |
| Total Living    | 507 SO ET   |

### FLOORS 8-13

All dimensions and specifications are approximate. Certain plans are reverse or mirror image. Balcony square footages are estimated and may vary from that stated. Please see Sales Representative for details. Furniture not included. Refer to key plan for unit location and orientation. E. & O.E. Floor areas are measured in accordance with TARION builetin #22. Actual living areas will vary from the stated floor areas.