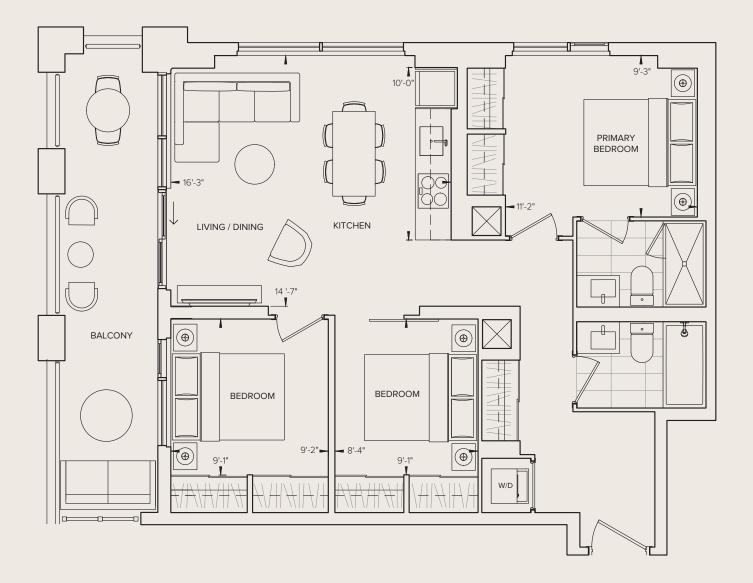

### 2 BEDROOM + DEN, 2 BATH

Ε

| nterior Living) | 723 SQ. FT. |
|-----------------|-------------|
| Exterior Living | 94 SQ. FT.  |
| Total Living    | 817 SQ. FT. |

All dimensions and specifications are approximate. Certain plans are reverse or mirror image. Balcony square footages are estimated and may vary from that stated. Please see Sales Representative for detail Furniture not included. Refer to key plan for unit location and arisentation. E. & O.E. Floor areas are measured in accordance with TARION buildent #22. Actually living areas will vary from that stated floor areas.