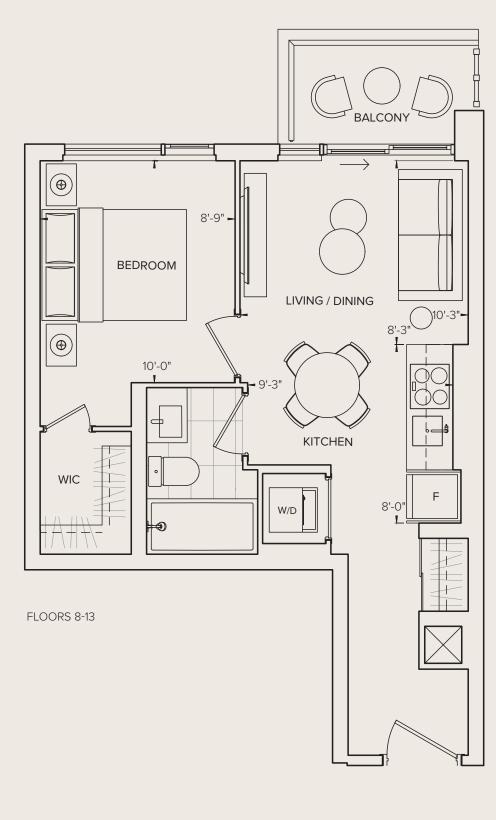

#### 1 BEDROOM, 1 BATH

| Interior Living | 475 SQ. FT. |
|-----------------|-------------|
| Exterior Living | 24 SQ. FT.  |
| Total Living    | 499 SO ET   |

FLOOR 8

FLOORS 8-13

FLOOR 2