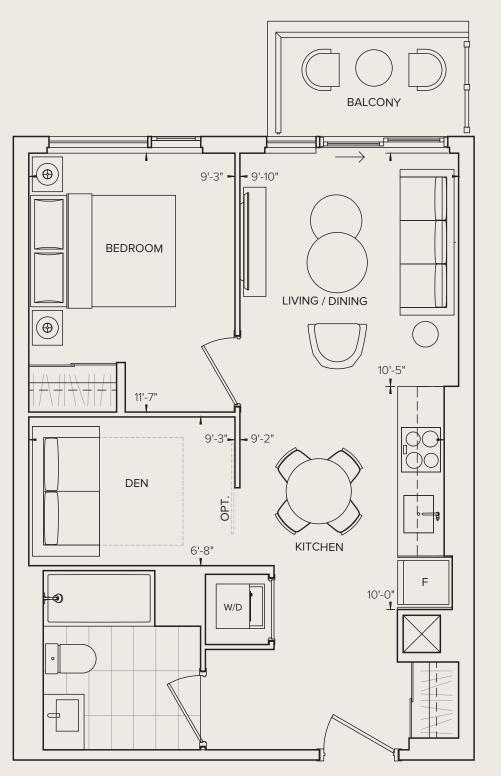

#### 1 BEDROOM, 1 BATH

| Interior Living | 475 SQ. FT. |
|-----------------|-------------|
| Exterior Living | 24 SQ. FT.  |
| Total Living    | 499 SO ET   |

FLOOR 8