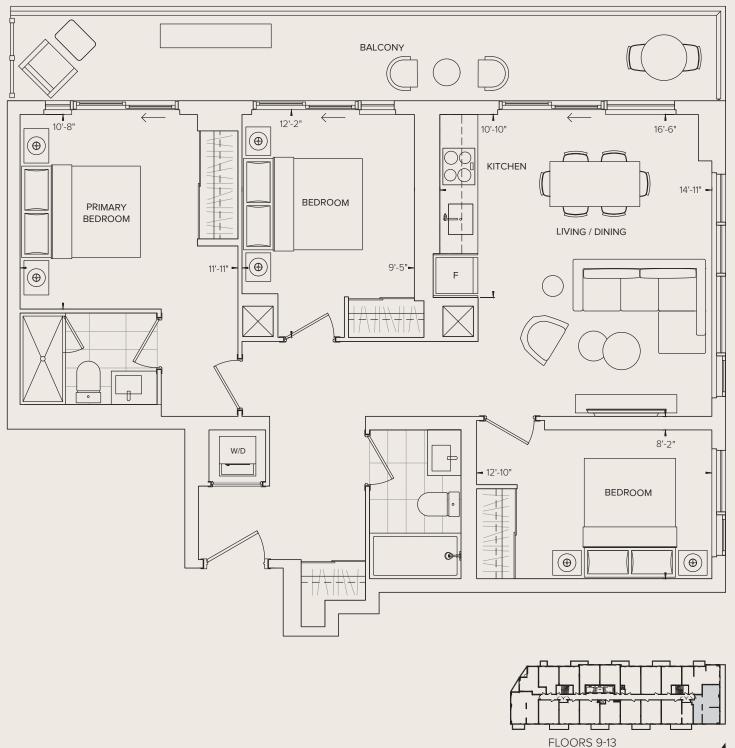

### 3 BEDROOM, 2 BATH

Interior Living (Floors 3-8) 844 SQ. FT. Exterior Living 47 SQ. FT. Total Living 891 SQ. FT.

FLOOR 8

### **BLUFFERS PARK**

### 3 BEDROOM, 2 BATH

| Interior Living | 881 SQ. FT.   |
|-----------------|---------------|
| Exterior Living | 152 SQ. FT.   |
| Total Living    | 1,033 SQ. FT. |