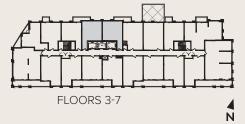

#### 1 BEDROOM, 1 BATH

| Interior Living               | 473 SQ. FT.   |
|-------------------------------|---------------|
| Exterior Living (Floors 3-7)  | 29 SQ. FT.    |
| Exterior Living (Floors 8-13) | 37 SQ. FT.    |
| Total Living                  | 502-510 SQ ET |