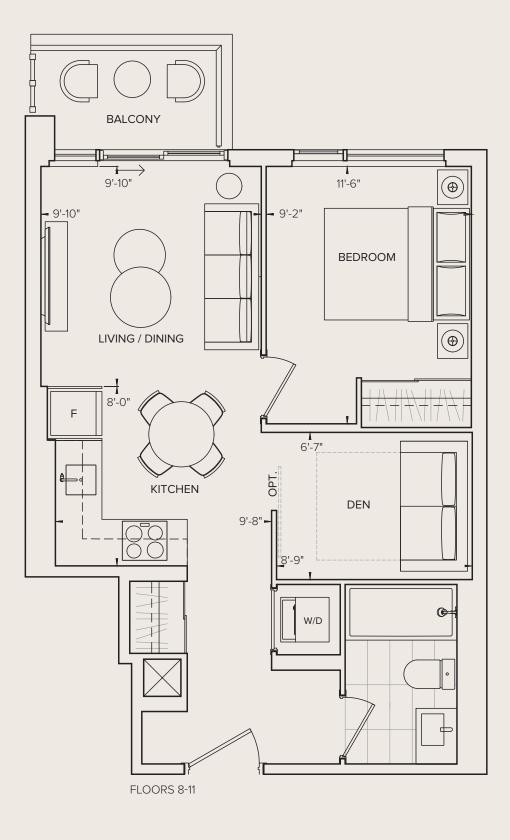

### FLOORS 8-13

All dimensions and specifications are approximate. Certain plans are reverse or mirror image. Balcony square footages are estimated and may vary from that stated. Please see Sales Representative for details. Furniture not included. Refer to key plan for unit location and orientation. E. & O.E. Floor areas are measured in accordance with TARION builetin #22. Actual living areas will vary from the stated floor areas.