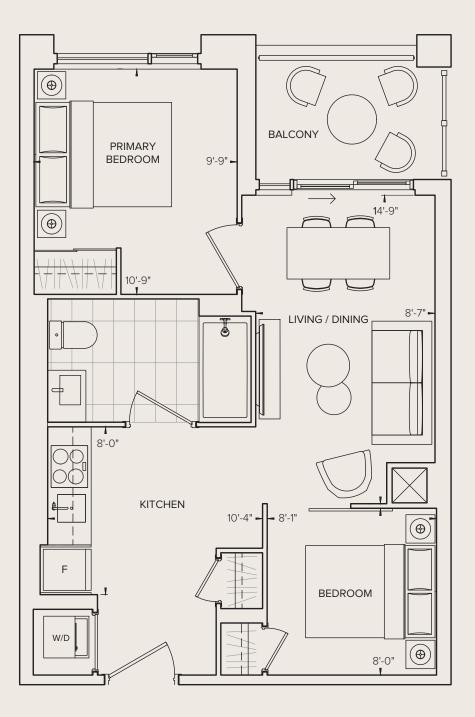

#### 1 BEDROOM + DEN, 1 BATH

Interior Living (Floor 3-7) 484 SQ. FT. Exterior Living 113 SQ. FT. Total Living 597 SQ. FT.

All dimensions and specifications are approximate. Certain plans are reverse or mirror image. Balcony square footages are estimated and may vary from that stated. Please see Sales Representative for details Furniture not included. Refer to key plan for unit location and orientation. E. & O.E. Floor areas are measured in accordance with TARION bulletin #22. Actual living areas will vary from the stated floor areas.