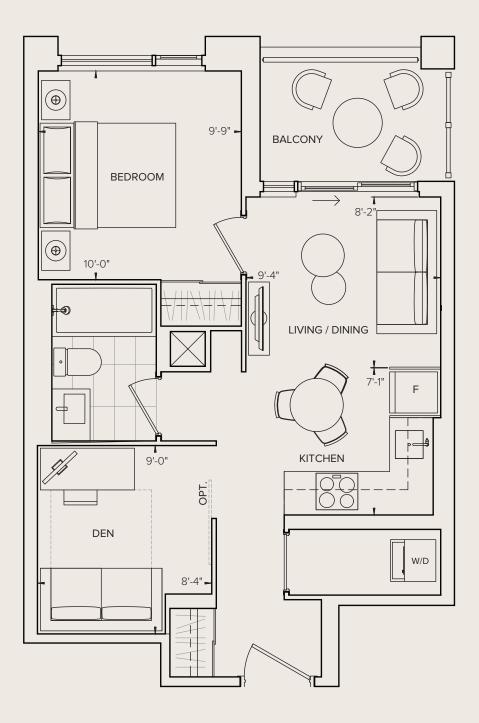

#### 1 BEDROOM + DEN, 1 BATH

| Interior Living | 523 SQ. FT. |
|-----------------|-------------|
| Exterior Living | 35 SQ. FT.  |
| Total Living    | 558 SQ ET   |

All dimensions and specifications are approximate. Certain plans are reverse or mirror image. Balcony square footages are estimated and may vary from that stated. Please see Sales Representative for details Furniture not included. Refer to key plan for unit location and orientation. E. & O.E. Floor areas are measured in accordance with TARION builetin #22. Actual living areas will vary from the stated floor areas.