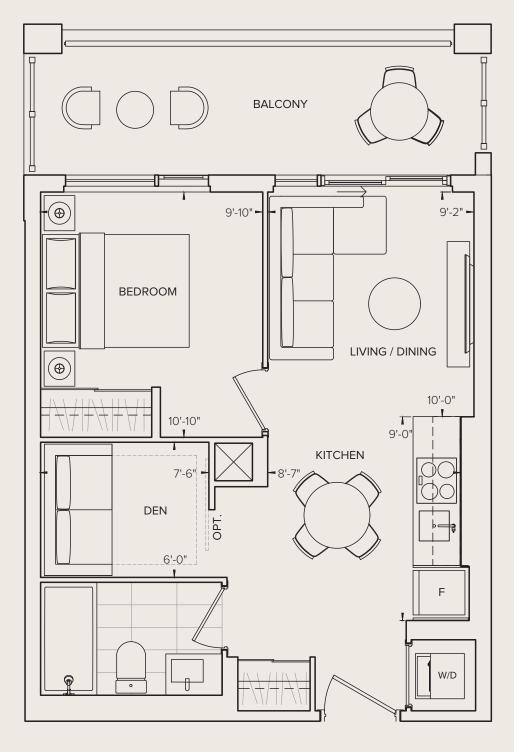

#### 1 BEDROOM + DEN, 1 BATH

| Interior Living | 560 SQ. FT. |
|-----------------|-------------|
| Exterior Living | 37 SQ. FT.  |
| Total Living    | 507 SO ET   |