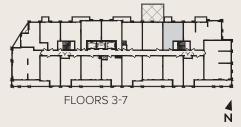

#### 1 BEDROOM, 1 BATH

| Interior Living               | 473 SQ. FT.   |
|-------------------------------|---------------|
| Exterior Living (Floors 3-7)  | 29 SQ. FT.    |
| Exterior Living (Floors 8-13) | 37 SQ. FT.    |
| Total Living                  | 502-510 SQ ET |