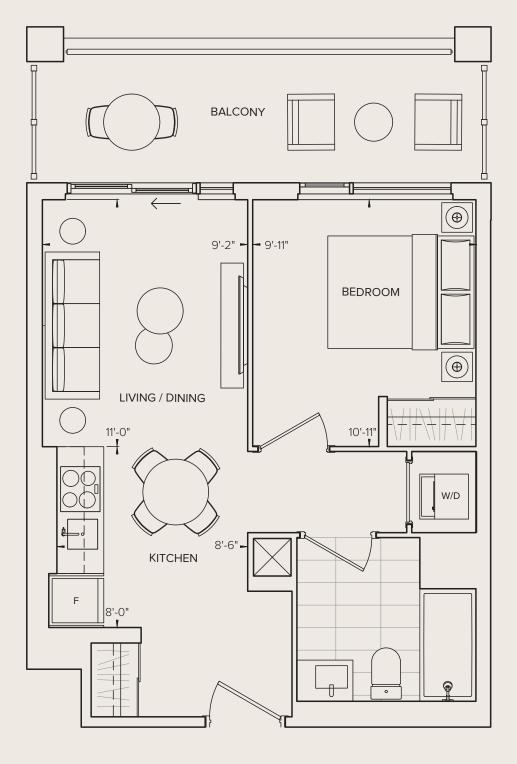

#### 1 BEDROOM, 1 BATH

| Interior Living | 475 SQ. FT. |
|-----------------|-------------|
| Exterior Living | 24 SQ. FT.  |
| Total Living    | 499 SO ET   |

FLOOR 8