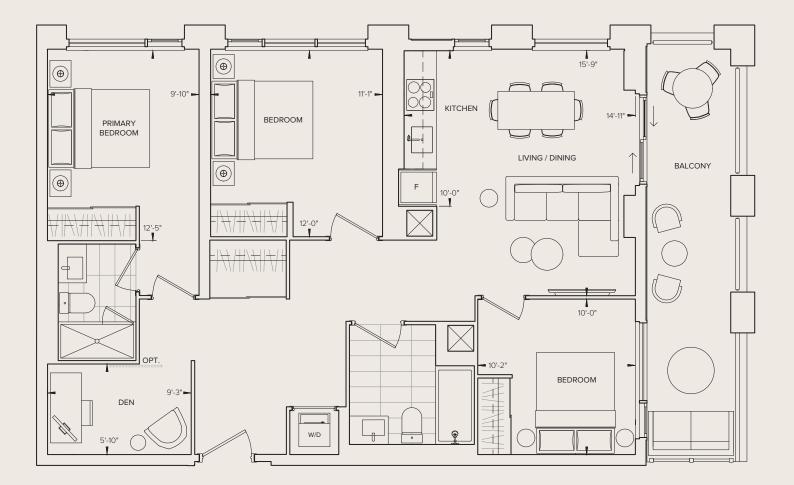

### 3 BEDROOM, 2 BATH

| Interior Living | 952 SQ. FT. |
|-----------------|-------------|
| Exterior Living | 180 SQ. FT. |
| Total Living    | 1132 SO ET  |

Ε

N