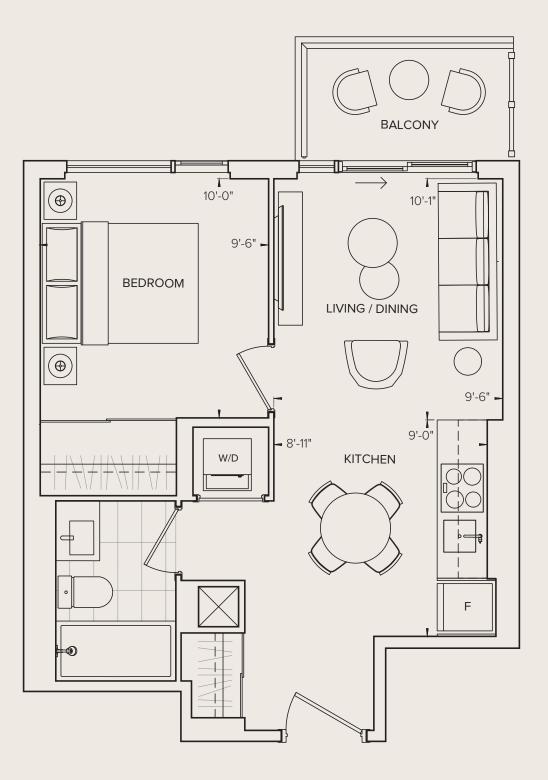

#### 1 BEDROOM, 1 BATH

| Interior Living | 475 SQ. FT. |
|-----------------|-------------|
| Exterior Living | 24 SQ. FT.  |
| Total Living    | 499 SO ET   |

FLOOR 8