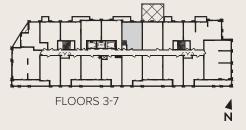

#### 1 BEDROOM, 1 BATH

| Interior Living | 475 SQ. FT. |
|-----------------|-------------|
| Exterior Living | 24 SQ. FT.  |
| Total Living    | 499 SO ET   |

FLOOR 8