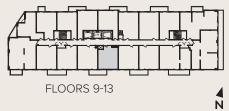

| Interior Living | 440 SQ. FT. |
|-----------------|-------------|
| Exterior Living | 35 SQ. FT.  |
| Total Living    | 475 SQ. FT. |

FLOORS 9-13

FLOOR 8

FLOORS 8-13

FLOOR 2