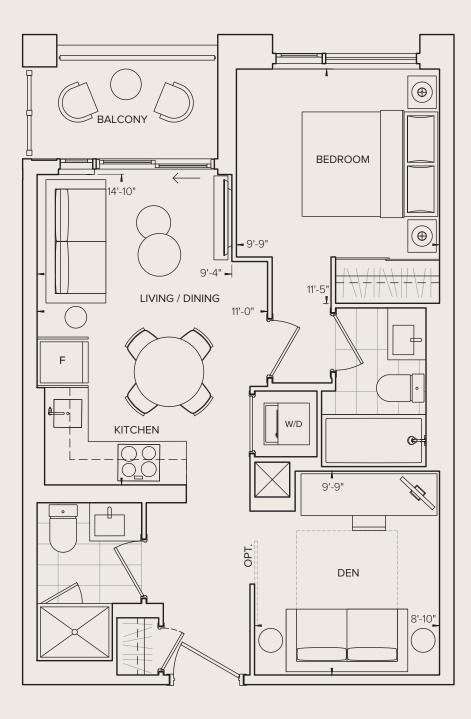

#### 1 BEDROOM, 1 BATH

| Interior Living | 475 SQ. FT. |
|-----------------|-------------|
| Exterior Living | 24 SQ. FT.  |
| Total Living    | 499 SO ET   |

FLOOR 8

### FLOORS 8-13

All dimensions and specifications are approximate. Certain plans are reverse or mirror image. Balcony square footages are estimated and may vary from that stated. Please see Sales Representative for details. Furniture not included. Refer to key plan for unit location and orientation. E. & O.E. Floor areas are measured in accordance with TARION builetin #22. Actual living areas will vary from the stated floor areas.