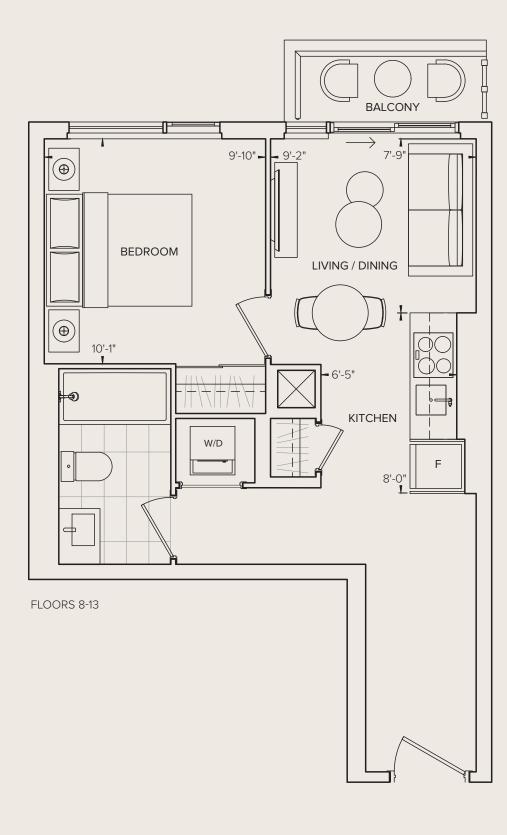

#### 1 BEDROOM, 1 BATH

| Interior Living               | 473 SQ. FT.   |
|-------------------------------|---------------|
| Exterior Living (Floors 3-7)  | 29 SQ. FT.    |
| Exterior Living (Floors 8-13) | 37 SQ. FT.    |
| Total Living                  | 502-510 SQ ET |