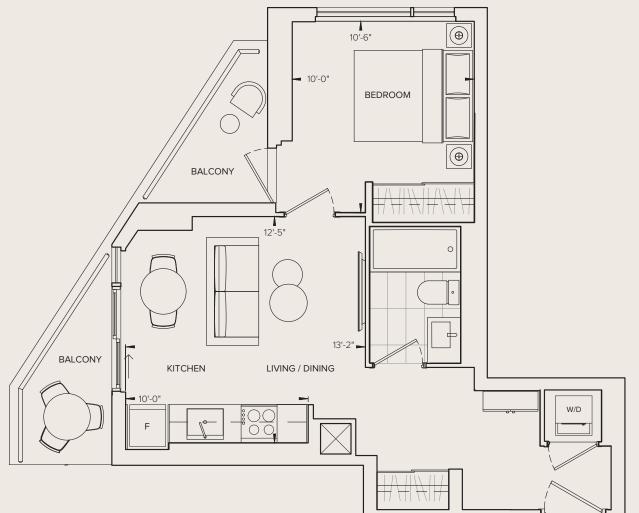

#### 1 BEDROOM, 1 BATH

| Interior Living               | 473 SQ. FT.   |
|-------------------------------|---------------|
| Exterior Living (Floors 3-7)  | 29 SQ. FT.    |
| Exterior Living (Floors 8-13) | 37 SQ. FT.    |
| Total Living                  | 502-510 SQ ET |

#### 1 BEDROOM, 1 BATH

| Interior Living | 475 SQ. FT. |
|-----------------|-------------|
| Exterior Living | 24 SQ. FT.  |
| Total Living    | 499 SO ET   |

FLOOR 8