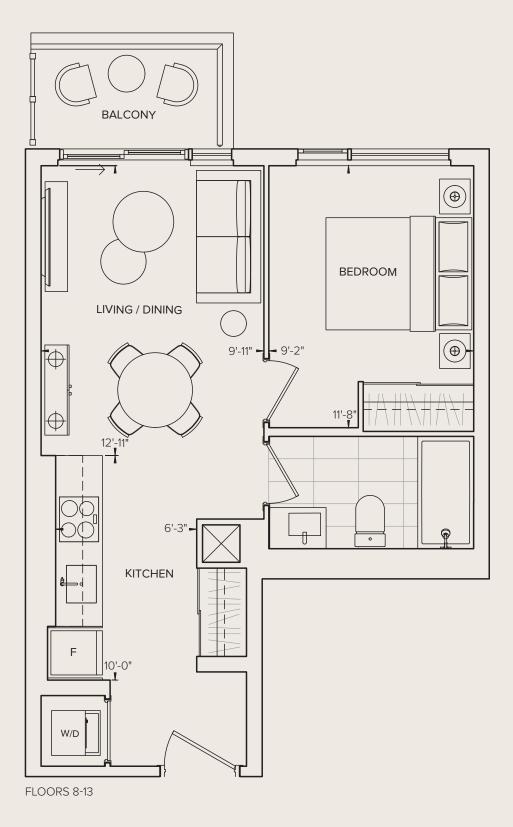

#### 1 BEDROOM, 1 BATH

| Interior Living | 475 SQ. FT. |
|-----------------|-------------|
| Exterior Living | 24 SQ. FT.  |
| Total Living    | 499 SO ET   |

FLOOR 8

FLOORS 8-13

FLOOR 2