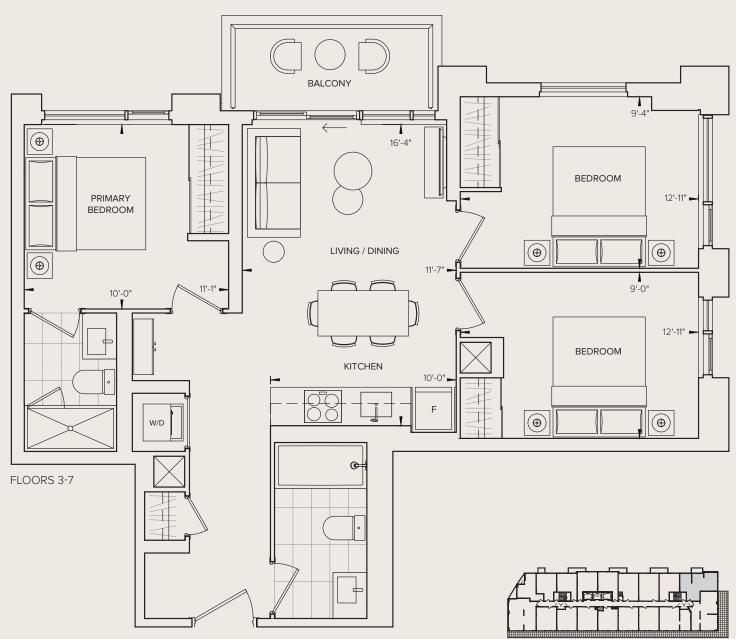

### 3 BEDROOM, 2 BATH

Interior Living (Floors 3-8) 844 SQ. FT. Exterior Living 47 SQ. FT. Total Living 891 SQ. FT.

FLOOR 8