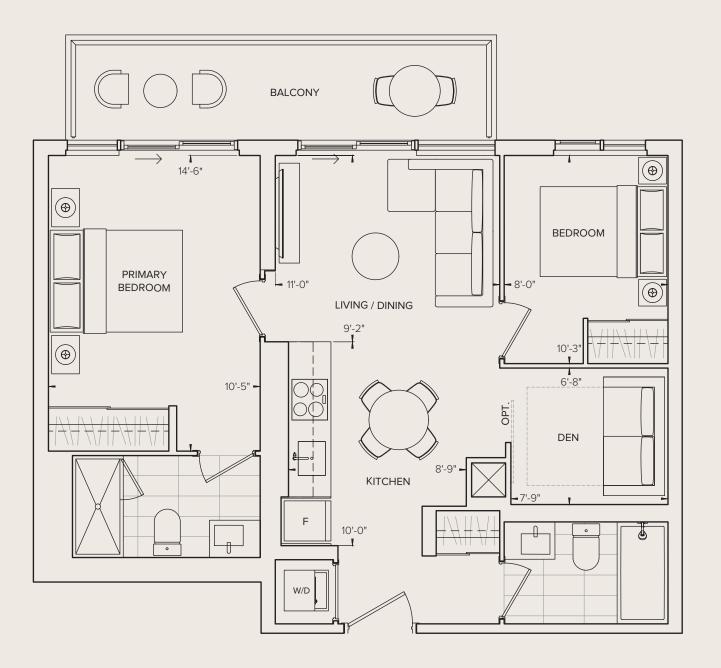

#### 1 BEDROOM + DEN, 1 BATH

| Interior Living | 560 SQ. FT. |
|-----------------|-------------|
| Exterior Living | 37 SQ. FT.  |
| Total Living    | 507 SO ET   |

### FLOORS 8-13

All dimensions and specifications are approximate. Certain plans are reverse or mirror image. Balcony square footages are estimated and may vary from that stated. Please see Sales Representative for details. Furniture not included. Refer to key plan for unit location and orientation. E. & O.E. Floor areas are measured in accordance with TARION builetin #22. Actual living areas will vary from the stated floor areas.