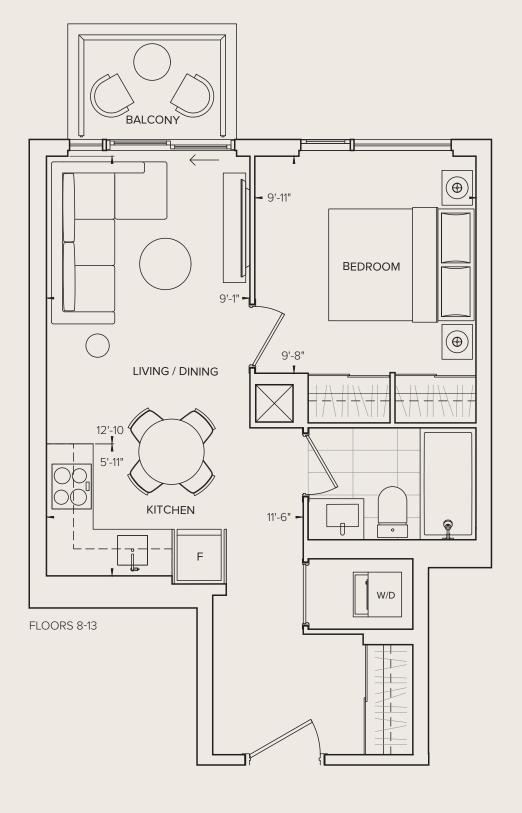

| Interior Living | 440 SQ. FT. |
|-----------------|-------------|
| Exterior Living | 35 SQ. FT.  |
| Total Living    | 475 SQ. FT. |





FLOORS 9-13



FLOOR 8



### **BLUFFERS PARK**

#### 1 BEDROOM, 1 BATH

| Interior Living               | 473 SQ. FT.   |
|-------------------------------|---------------|
| Exterior Living (Floors 3-7)  | 29 SQ. FT.    |
| Exterior Living (Floors 8-13) | 37 SQ. FT.    |
| Total Living                  | 502-510 SQ ET |











#### 1 BEDROOM, 1 BATH

| Interior Living | 475 SQ. FT. |
|-----------------|-------------|
| Exterior Living | 24 SQ. FT.  |
| Total Living    | 499 SO ET   |





FLOOR 8



### **BLUFFERS PARK**

1 BEDROOM, 1 BATH

A10

Interior Living482 SQ. FT.Exterior Living27 SQ. FT.Total Living509 SQ. FT.







FLOOR 8





| Interior Living | 484 SQ. FT. |
|-----------------|-------------|
| Exterior Living | 72 SQ. FT.  |
| Total Living    | 556 SQ ET   |



FLOORS 8-13





FLOOR 2





### **BLUFFERS PARK**

## **A8-ALT**

### 1 BEDROOM, 1 BATH

Interior Living479 SQ. FT.Exterior Living113 SQ. FT.Total Living592 SQ. FT.





### **BLUFFERS PARK**

#### 1 BEDROOM + DEN, 1 BATH

| Interior Living | 523 SQ. FT. |
|-----------------|-------------|
| Exterior Living | 35 SQ. FT.  |
| Total Living    | 558 SQ ET   |



All dimensions and specifications are approximate. Certain plans are reverse or mirror image. Balcony square footages are estimated and may vary from that stated. Please see Sales Representative for details Furniture not included. Refer to key plan for unit location and orienta