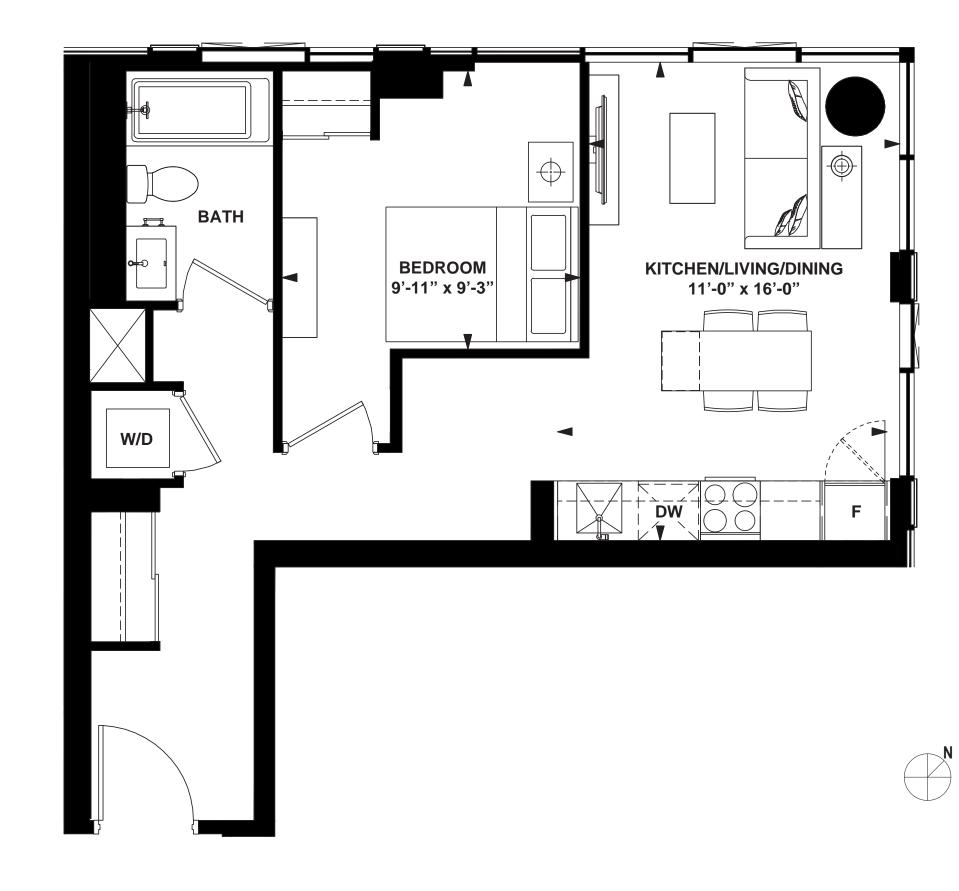

3rd FLOOR

8 .. ...

-

1 Bedroom + Den

INTERIOR: 526 SF

. . ... . .

All rights reserved. Buildings and views not to scale. Some features and finishes herein are upgrades or are for illustrative purposes only and may not be available. Furniture is displayed for illustration purposes only. Layout does not necessarily reflect the electrical plan for the suite. Suites are sold unfurnished. Balcony, terrace and façade variations may apply, contact a sales representative for further details. Illustrations are artist's concept only. Prices and specifications subject to change without notice. E. & O.E. February 2022.