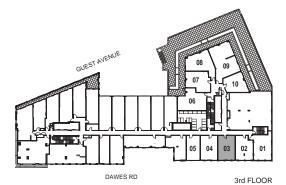

3rd FLOOR

8 .. ...

-

1 Bedroom + Den

INTERIOR: 526 SF

. . ... . .

All rights reserved. Buildings and views not to scale. Some features and finishes herein are upgrades or are for illustrative purposes only and may not be available. Furniture is displayed for illustration purposes only. Layout does not necessarily reflect the electrical plan for the suite. Suites are sold unfurnished. Balcony, terrace and façade variations may apply, contact a sales representative for further details. Illustrations are artist's concept only. Prices and specifications subject to change without notice. E. & O.E. February 2022.

3rd FLOOR

8 .. .

1 Bedroom + Flex

INTERIOR: 737 SF

... ..

All rights reserved. Buildings and views not to scale. Some features and finishes herein are upgrades or are for illustrative purposes only and may not be available. Furniture is displayed for illustration purposes only. Layout does not necessarily reflect the electrical plan for the suite. Suites are sold unfurnished. Balcony, terrace and façade variations may apply, contact a sales representative for further details. Illustrations are artist's concept only. Prices and specifications subject to change without notice. E. & O.E. February 2022.