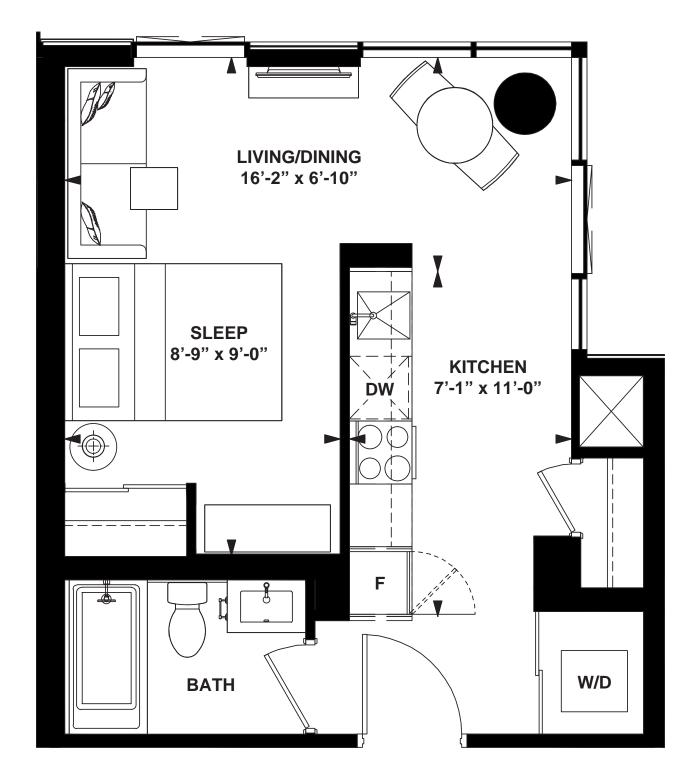

.....

-

Studio

INTERIOR: 411 SF

All rights reserved. Buildings and views not to scale. Some features and finishes herein are upgrades or are for illustrative purposes only and may not be available. Furniture is displayed for illustration purposes only. Layout does not necessarily reflect the electrical plan for the suite. Suites are sold unfurnished. Balcony, terrace and façade variations may apply, contact a sales representative for further details. Illustrations are artist's concept only. Prices and specifications subject to change without notice. E. & O.E. February 2022.