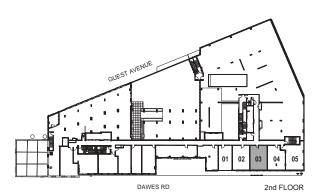

DAWES RD

Ν

4th FLOOR

.....

-

INTERIOR: 469 SF

111

All rights reserved. Buildings and views not to scale. Some features and finishes herein are upgrades or are for illustrative purposes only and may not be available. Furniture is displayed for illustration purposes only. Layout does not necessarily reflect the electrical plan for the suite. Suites are sold unfurnished. Balcony, terrace and façade variations may apply, contact a sales representative for further details. Illustrations are artist's concept only. Prices and specifications subject to change without notice. E. & O.E. February 2022.

DAWES RD

4th FLOOR

.....

-

1 Bedroom + Den

INTERIOR: 566 SF

:::

All rights reserved. Buildings and views not to scale. Some features and finishes herein are upgrades or are for illustrative purposes only and may not be available. Furniture is displayed for illustration purposes only. Layout does not necessarily reflect the electrical plan for the suite. Suites are sold unfurnished. Balcony, terrace and façade variations may apply, contact a sales representative for further details. Illustrations are artist's concept only. Prices and specifications subject to change without notice. E. & O.E. February 2022.