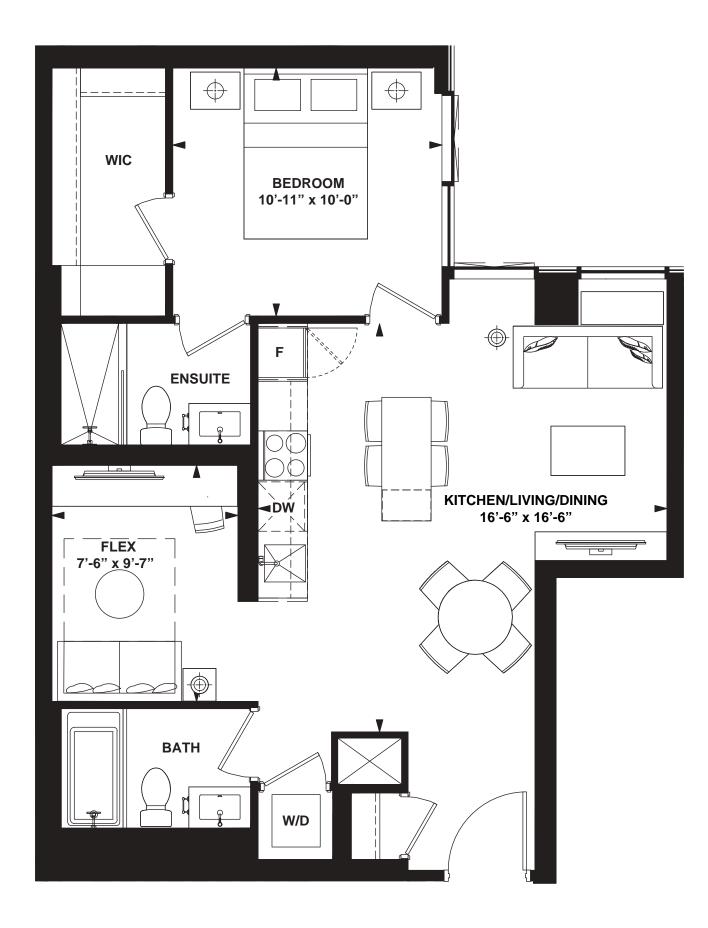

DAWES RD

4th FLOOR

8 .. .

1 Bedroom + Flex

INTERIOR: 737 SF

. . ... ...

All rights reserved. Buildings and views not to scale. Some features and finishes herein are upgrades or are for illustrative purposes only and may not be available. Furniture is displayed for illustration purposes only. Layout does not necessarily reflect the electrical plan for the suite. Suites are sold unfurnished. Balcony, terrace and façade variations may apply, contact a sales representative for further details. Illustrations are artist's concept only. Prices and specifications subject to change without notice. E. & O.E. February 2022.

3rd FLOOR

8 .. .

1 Bedroom + Flex

INTERIOR: 737 SF

... ..

All rights reserved. Buildings and views not to scale. Some features and finishes herein are upgrades or are for illustrative purposes only and may not be available. Furniture is displayed for illustration purposes only. Layout does not necessarily reflect the electrical plan for the suite. Suites are sold unfurnished. Balcony, terrace and façade variations may apply, contact a sales representative for further details. Illustrations are artist's concept only. Prices and specifications subject to change without notice. E. & O.E. February 2022.