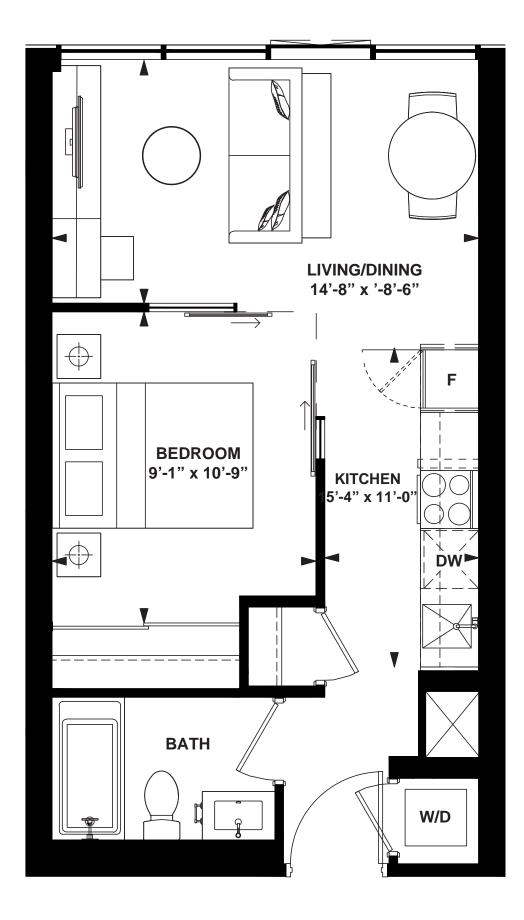

.....

-

1 Bedroom

INTERIOR: 447 SF

All rights reserved. Buildings and views not to scale. Some features and finishes herein are upgrades or are for illustrative purposes only and may not be available. Furniture is displayed for illustration purposes only. Layout does not necessarily reflect the electrical plan for the suite. Suites are sold unfurnished. Balcony, terrace and façade variations may apply, contact a sales representative for further details. Illustrations are artist's concept only. Prices and specifications subject to change without notice. E. & O.E. February 2022.