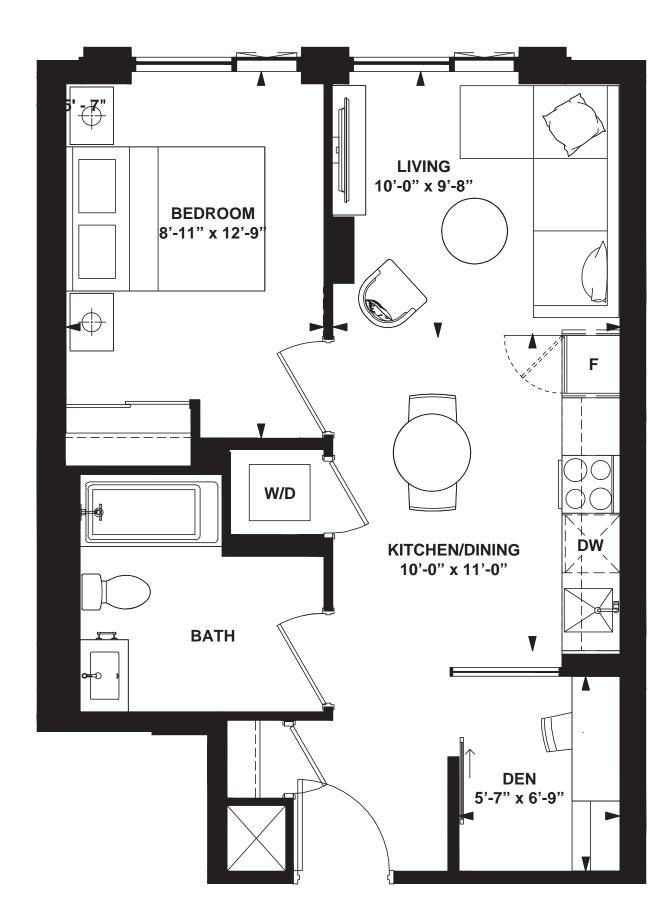

5th FLOOR

8 . .

1 Bedroom + Den

INTERIOR: 515 SF

. .

All rights reserved. Buildings and views not to scale. Some features and finishes herein are upgrades or are for illustrative purposes only and may not be available. Furniture is displayed for illustration purposes only. Layout does not necessarily reflect the electrical plan for the suite. Suites are sold unfurnished. Balcony, terrace and façade variations may apply, contact a sales representative for further details. Illustrations are artist's concept only. Prices and specifications subject to change without notice. E. & O.E. February 2022.

Ν

5th FLOOR

....

E

INTERIOR: 531 SF

....

All rights reserved. Buildings and views not to scale. Some features and finishes herein are upgrades or are for illustrative purposes only and may not be available. Furniture is displayed for illustration purposes only. Layout does not necessarily reflect the electrical plan for the suite. Suites are sold unfurnished. Balcony, terrace and façade variations may apply, contact a sales representative for further details. Illustrations are artist's concept only. Prices and specifications subject to change without notice. E. & O.E. February 2022.