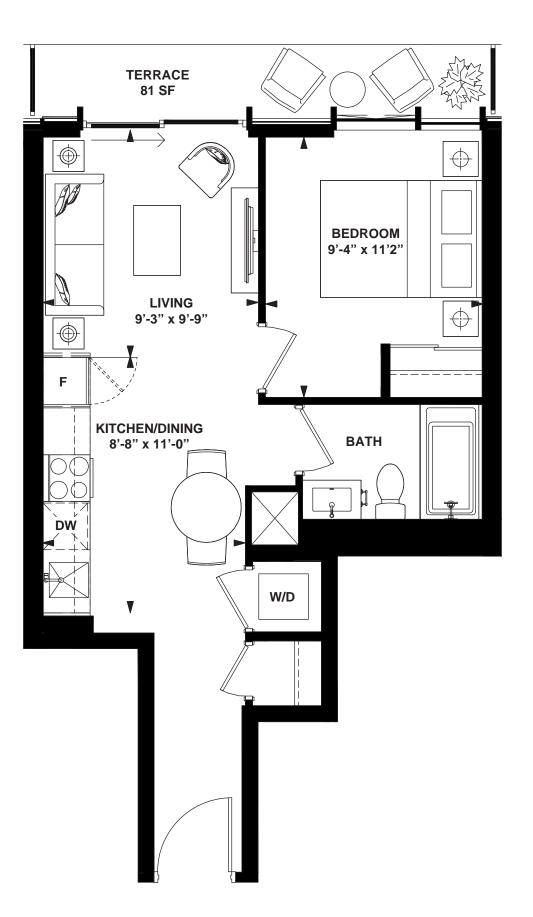

3rd FLOOR

8 .. ...

-

1 Bedroom + Den

INTERIOR: 526 SF

. . ... . .

All rights reserved. Buildings and views not to scale. Some features and finishes herein are upgrades or are for illustrative purposes only and may not be available. Furniture is displayed for illustration purposes only. Layout does not necessarily reflect the electrical plan for the suite. Suites are sold unfurnished. Balcony, terrace and façade variations may apply, contact a sales representative for further details. Illustrations are artist's concept only. Prices and specifications subject to change without notice. E. & O.E. February 2022.