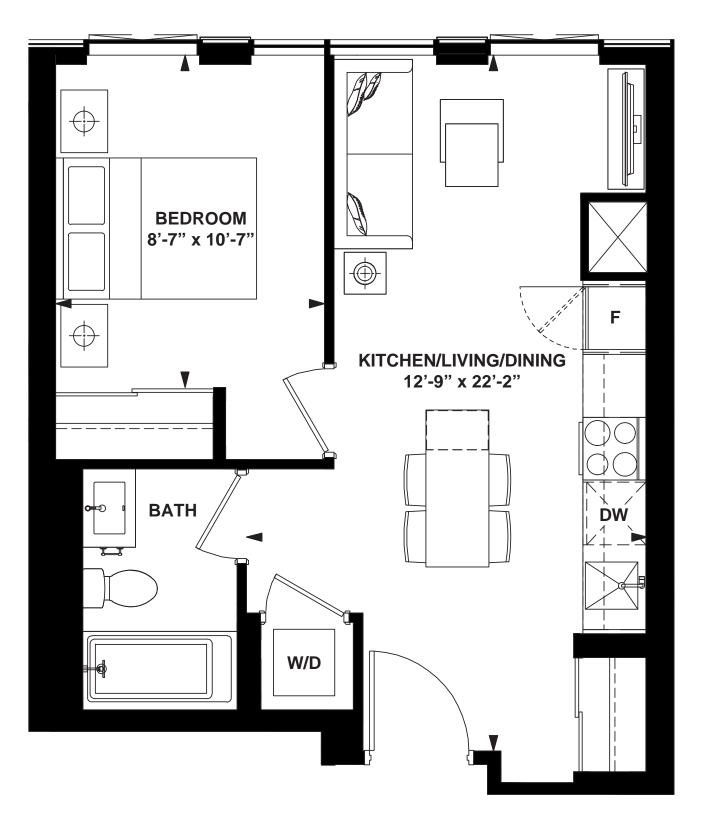

## 1 Bedroom

INTERIOR: 493 SF

111

All rights reserved. Buildings and views not to scale. Some features and finishes herein are upgrades or are for illustrative purposes only and may not be available. Furniture is displayed for illustration purposes only. Layout does not necessarily reflect the electrical plan for the suite. Suites are sold unfurnished. Balcony, terrace and façade variations may apply, contact a sales representative for further details. Illustrations are artist's concept only. Prices and specifications subject to change without notice. E. & O.E. February 2022.