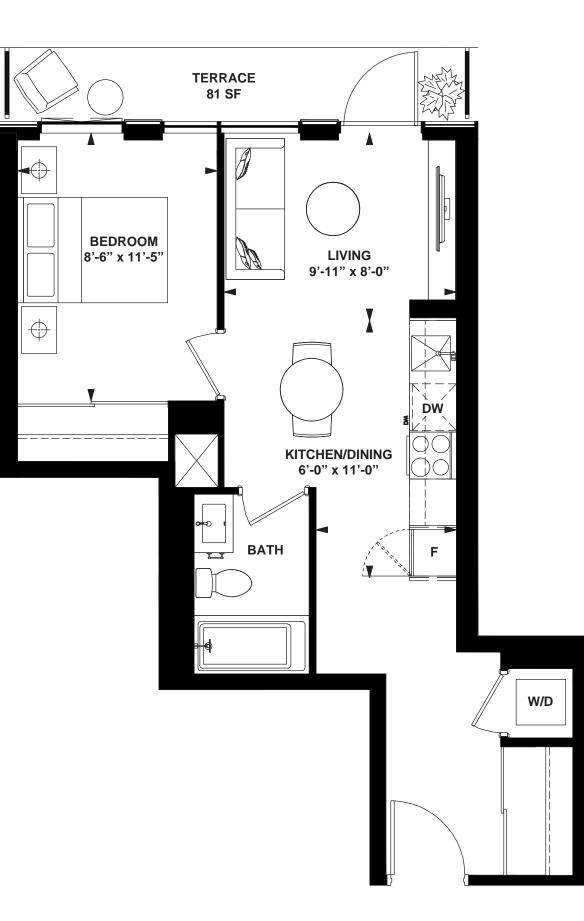

.....

-

1 Bedroom

INTERIOR: 447 SF

All rights reserved. Buildings and views not to scale. Some features and finishes herein are upgrades or are for illustrative purposes only and may not be available. Furniture is displayed for illustration purposes only. Layout does not necessarily reflect the electrical plan for the suite. Suites are sold unfurnished. Balcony, terrace and façade variations may apply, contact a sales representative for further details. Illustrations are artist's concept only. Prices and specifications subject to change without notice. E. & O.E. February 2022.