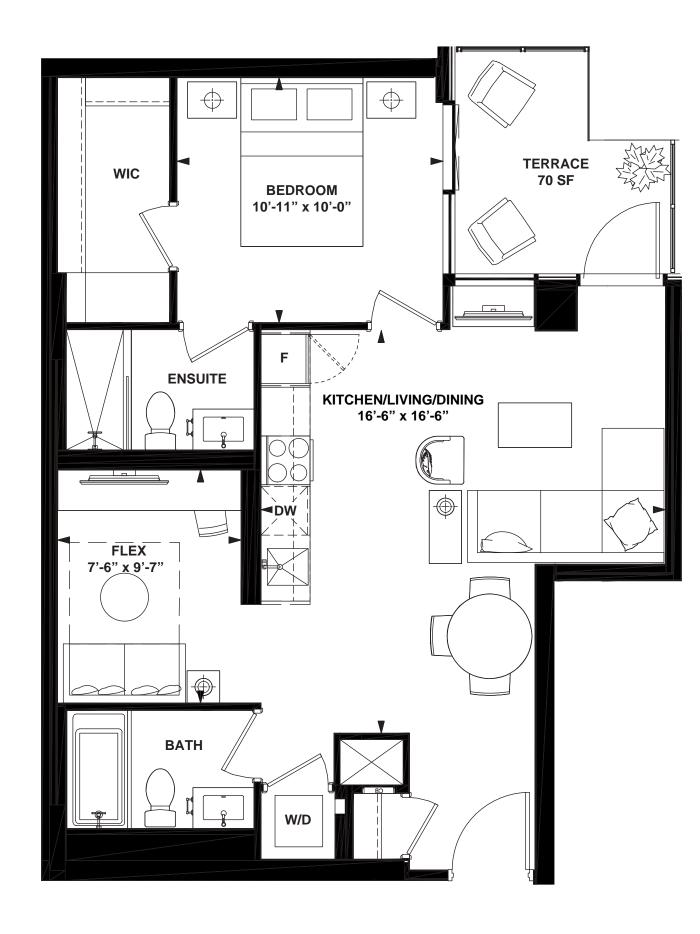

DAWES RD

4th FLOOR

8 .. .

1 Bedroom + Flex

INTERIOR: 737 SF

. . ... ...

All rights reserved. Buildings and views not to scale. Some features and finishes herein are upgrades or are for illustrative purposes only and may not be available. Furniture is displayed for illustration purposes only. Layout does not necessarily reflect the electrical plan for the suite. Suites are sold unfurnished. Balcony, terrace and façade variations may apply, contact a sales representative for further details. Illustrations are artist's concept only. Prices and specifications subject to change without notice. E. & O.E. February 2022.