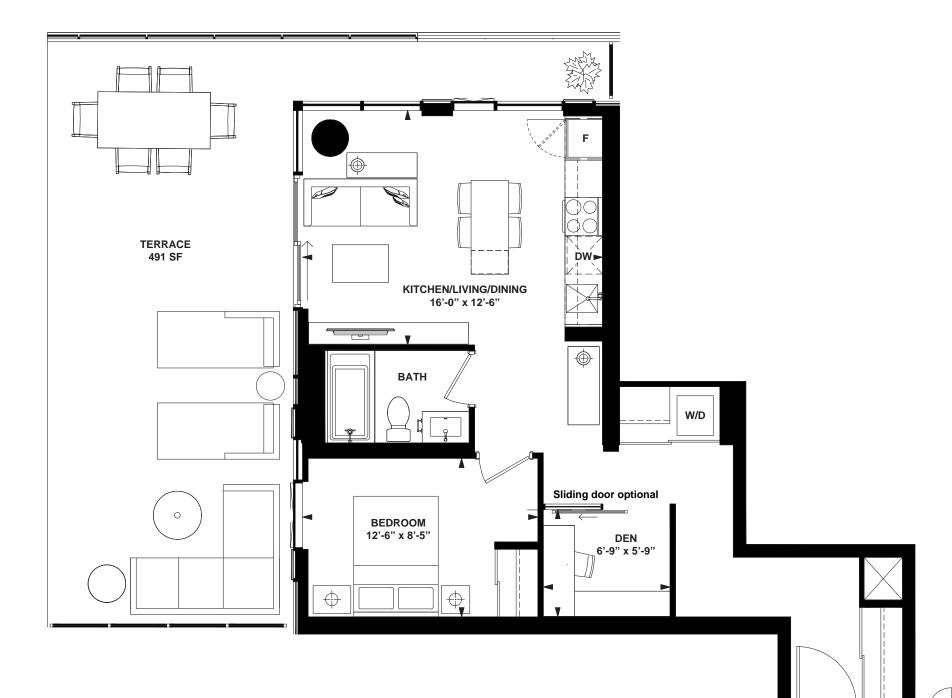

6th FLOOR

....

1 Bedroom + Den

INTERIOR: 566 SF

::

All rights reserved. Buildings and views not to scale. Some features and finishes herein are upgrades or are for illustrative purposes only and may not be available. Furniture is displayed for illustration purposes only. Layout does not necessarily reflect the electrical plan for the suite. Suites are sold unfurnished. Balcony, terrace and façade variations may apply, contact a sales representative for further details. Illustrations are artist's concept only. Prices and specifications subject to change without notice. E. & O.E. February 2022.