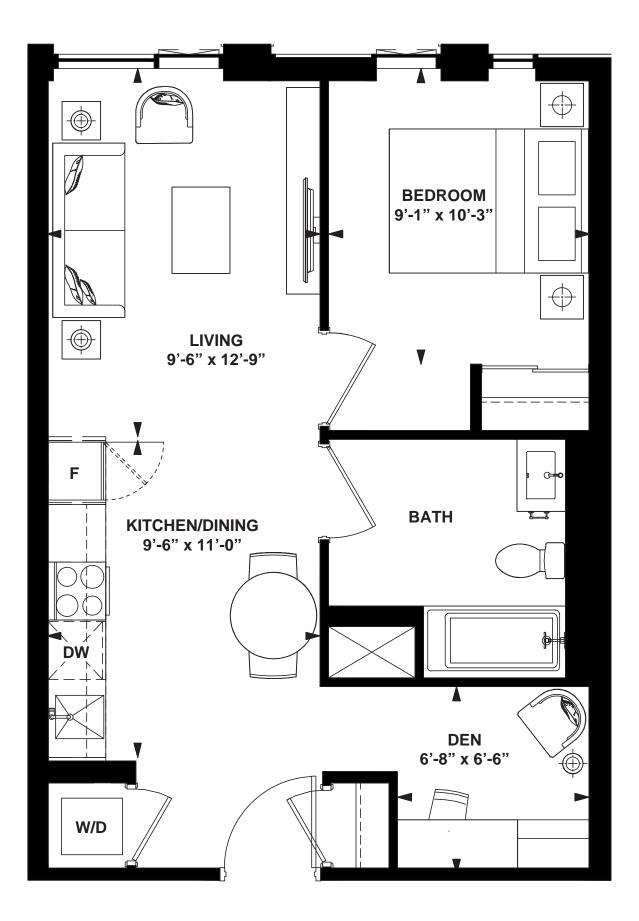

5th FLOOR

8 . .

1 Bedroom + Den

INTERIOR: 515 SF

. .

All rights reserved. Buildings and views not to scale. Some features and finishes herein are upgrades or are for illustrative purposes only and may not be available. Furniture is displayed for illustration purposes only. Layout does not necessarily reflect the electrical plan for the suite. Suites are sold unfurnished. Balcony, terrace and façade variations may apply, contact a sales representative for further details. Illustrations are artist's concept only. Prices and specifications subject to change without notice. E. & O.E. February 2022.