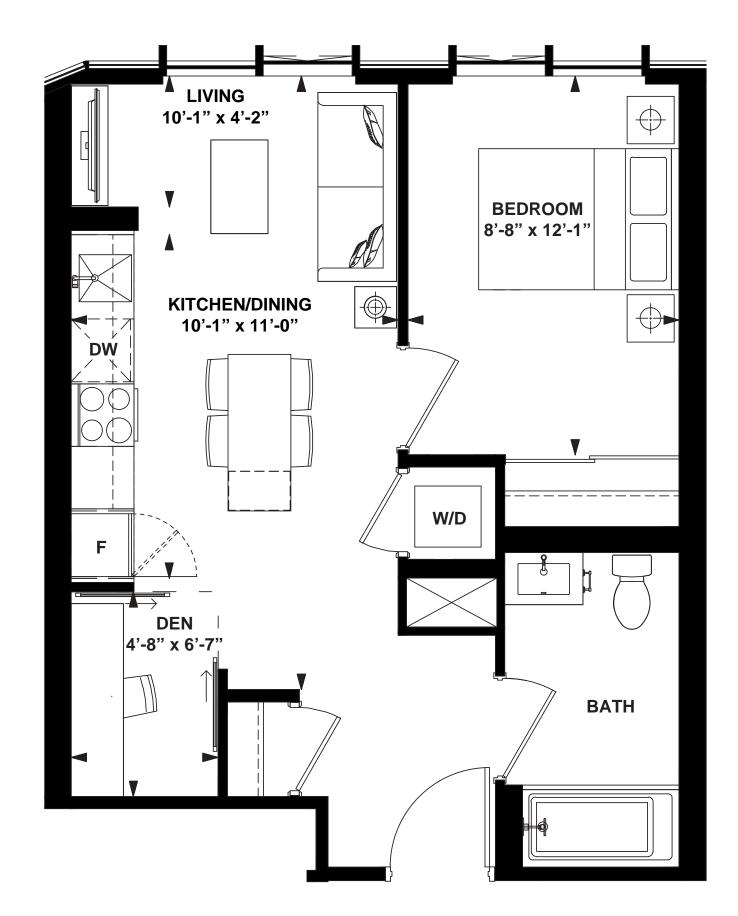

5th FLOOR

8 . .

1 Bedroom + Den

INTERIOR: 515 SF

. .

All rights reserved. Buildings and views not to scale. Some features and finishes herein are upgrades or are for illustrative purposes only and may not be available. Furniture is displayed for illustration purposes only. Layout does not necessarily reflect the electrical plan for the suite. Suites are sold unfurnished. Balcony, terrace and façade variations may apply, contact a sales representative for further details. Illustrations are artist's concept only. Prices and specifications subject to change without notice. E. & O.E. February 2022.

6th FLOOR

....

1 Bedroom + Den

INTERIOR: 566 SF

::

All rights reserved. Buildings and views not to scale. Some features and finishes herein are upgrades or are for illustrative purposes only and may not be available. Furniture is displayed for illustration purposes only. Layout does not necessarily reflect the electrical plan for the suite. Suites are sold unfurnished. Balcony, terrace and façade variations may apply, contact a sales representative for further details. Illustrations are artist's concept only. Prices and specifications subject to change without notice. E. & O.E. February 2022.