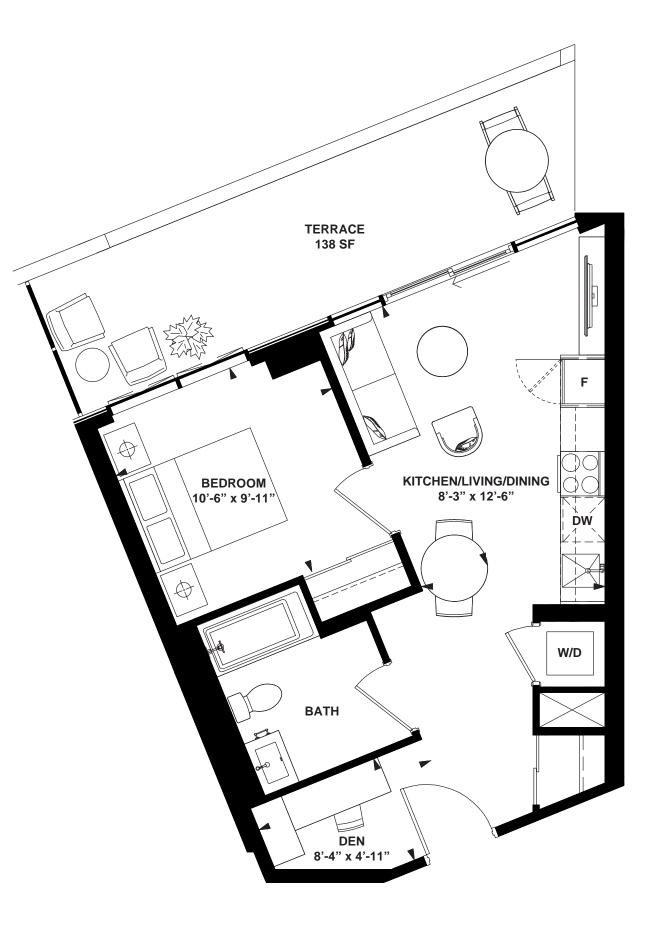

3rd FLOOR

8 .. ...

-

1 Bedroom + Den

INTERIOR: 526 SF

. . ... . .

All rights reserved. Buildings and views not to scale. Some features and finishes herein are upgrades or are for illustrative purposes only and may not be available. Furniture is displayed for illustration purposes only. Layout does not necessarily reflect the electrical plan for the suite. Suites are sold unfurnished. Balcony, terrace and façade variations may apply, contact a sales representative for further details. Illustrations are artist's concept only. Prices and specifications subject to change without notice. E. & O.E. February 2022.