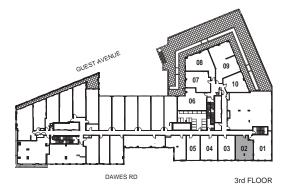

3rd FLOOR

8 .. ...

-

1 Bedroom + Den

INTERIOR: 526 SF

. . ... . .

All rights reserved. Buildings and views not to scale. Some features and finishes herein are upgrades or are for illustrative purposes only and may not be available. Furniture is displayed for illustration purposes only. Layout does not necessarily reflect the electrical plan for the suite. Suites are sold unfurnished. Balcony, terrace and façade variations may apply, contact a sales representative for further details. Illustrations are artist's concept only. Prices and specifications subject to change without notice. E. & O.E. February 2022.

3rd FLOOR

8 .. .

1 Bedroom + Flex

INTERIOR: 737 SF

... ..

All rights reserved. Buildings and views not to scale. Some features and finishes herein are upgrades or are for illustrative purposes only and may not be available. Furniture is displayed for illustration purposes only. Layout does not necessarily reflect the electrical plan for the suite. Suites are sold unfurnished. Balcony, terrace and façade variations may apply, contact a sales representative for further details. Illustrations are artist's concept only. Prices and specifications subject to change without notice. E. & O.E. February 2022.