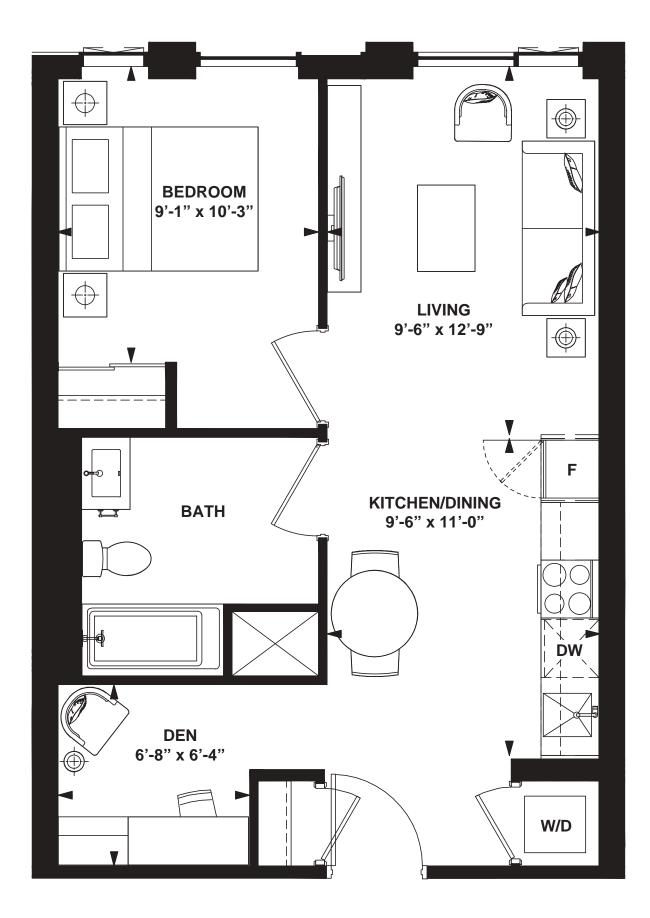

5th FLOOR

8 . .

1 Bedroom + Den

INTERIOR: 515 SF

. .

All rights reserved. Buildings and views not to scale. Some features and finishes herein are upgrades or are for illustrative purposes only and may not be available. Furniture is displayed for illustration purposes only. Layout does not necessarily reflect the electrical plan for the suite. Suites are sold unfurnished. Balcony, terrace and façade variations may apply, contact a sales representative for further details. Illustrations are artist's concept only. Prices and specifications subject to change without notice. E. & O.E. February 2022.