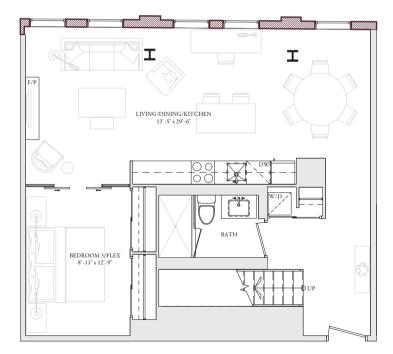

UPPER LEVEL

LOWER LEVEL

2 BEDROOM+DEN Interior: 1,482 Sq.Ft. Balcony/Terrace: 55/237 Sq.Ft.

UPPER LEVEL

U404 2 Bedroom Interior: 1,484 SQ.FT. BALCONY/TERRACE: 205 SQ.FT.

UPPER LEVEL

LOWER LEVEL

U412 3 BEDROOM INTERIOR: 1,512 SQ.FT. BALCONY/TERRACE: 98 / 280 SQ.FT.

UPPER LEVEL

LOWER LEVEL

U417 3 BEDROOM INTERIOR: 1,514 SQ.FT. BALCONY/TERRACE: 240 SQ.FT.

UPPER LEVEL

LOWER LEVEL

**U406** 2 BEDROOM <u>INTERIOR: 1,580</u> SQ.FT.

Ľ

N N