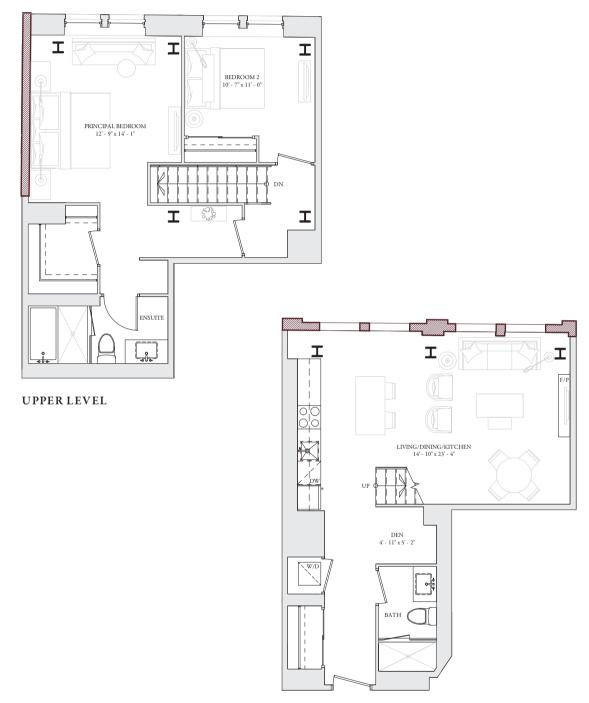

UPPER LEVEL

LOWER LEVEL

2 BEDROOM+DEN Interior: 1,482 Sq.Ft. Balcony/Terrace: 55/237 Sq.Ft.

UPPER LEVEL

U404 2 Bedroom Interior: 1,484 SQ.FT. BALCONY/TERRACE: 205 SQ.FT.

UPPER LEVEL

LOWER LEVEL

U412 3 BEDROOM INTERIOR: 1,512 SQ.FT. BALCONY/TERRACE: 98 / 280 SQ.FT.