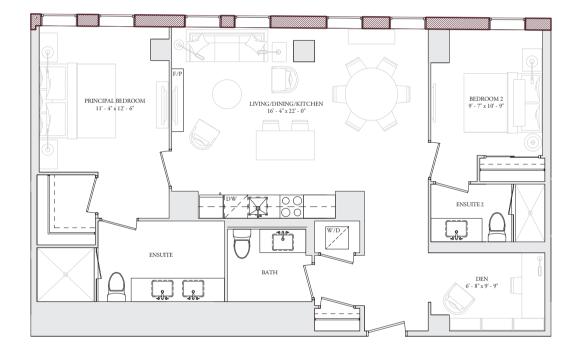

# U211 & U310

2 BEDROOM Interior: 970 - 972 Sq.FT. Balcony/Terrace: 56 Sq.FT.

2 BEDROOM Interior: 983 Sq.Ft. Balcony/terrace: 56 Sq.Ft.

N N

U405 2 Bedroom+den Interior: 1,239 SQ.FT.

LOWER LEVEL

2 BEDROOM INTERIOR: 1,344 SQ.FT. BALCONY/TERRACE: 56 SQ.FT.