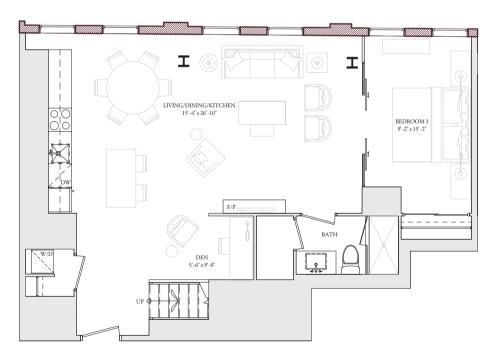

LEVEL 04

U416 3 BEDROOM

INTERIOR: 1,807 SQ.FT. BALCONY/TERRACE: 532 SQ.FT.

UPPER LEVEL

LOWER LEVEL

THE ESSERY

•

-