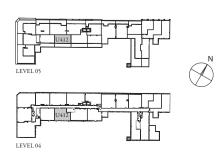

#### LOWER LEVEL

U411 3 BEDROOM INTERIOR: 1,604 SQ.FT. BALCONY/TERRACE: 50/269 SQ.FT.

LOWER LEVEL

**3 BEDROOM** INTERIOR: **1,681** SQ.FT. BALCONY/TERRACE: **56/379** SQ.FT.

U418 3 BEDROOM INTERIOR: 1,770 SQ.FT. BALCONY/TERRACE: 303 SQ.FT.