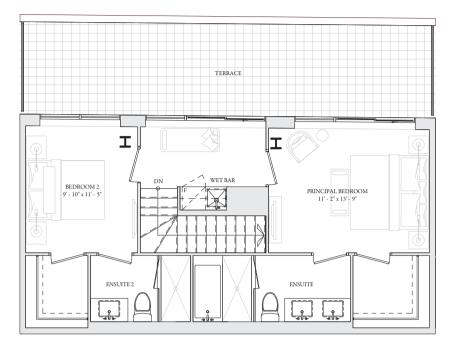

#### TERRACE ENSUITE Н Find H Н Н K Н ł WET BAR PRINCIPAL BEDROOM 14' - 0" x 41' - 5" 575 Н Н Н

UPPER LEVEL