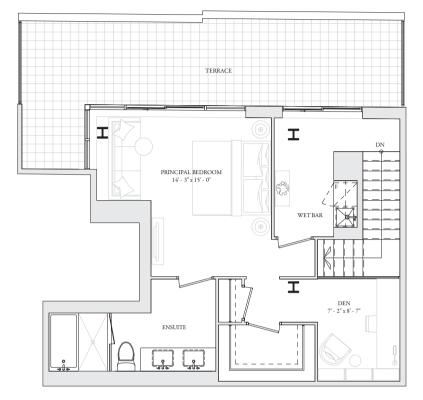

UPPER LEVEL

LOWER LEVEL

2 BEDROOM+DEN Interior: 1,482 Sq.Ft. Balcony/Terrace: 55/237 Sq.Ft.

UPPER LEVEL

U404 2 Bedroom Interior: 1,484 SQ.FT. BALCONY/TERRACE: 205 SQ.FT.

UPPER LEVEL

LOWER LEVEL

U412 3 BEDROOM INTERIOR: 1,512 SQ.FT. BALCONY/TERRACE: 98 / 280 SQ.FT.

UPPER LEVEL

LOWER LEVEL

U417 3 BEDROOM INTERIOR: 1,514 SQ.FT. BALCONY/TERRACE: 240 SQ.FT.

UPPER LEVEL

LOWER LEVEL

**U406** 2 BEDROOM <u>INTERIOR: 1,580</u> SQ.FT.

Ľ

N N