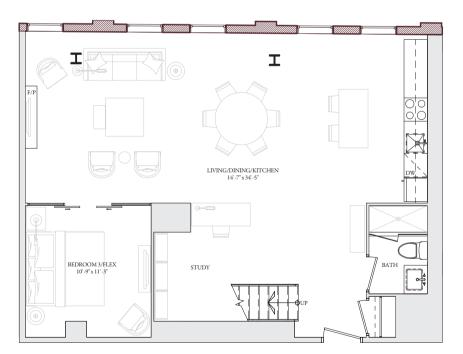

### U403 2 BEDROOM INTERIOR: 1,601 SQ.FT. BALCONY/TERRACE: 184 SQ.FT.

UPPER LEVEL