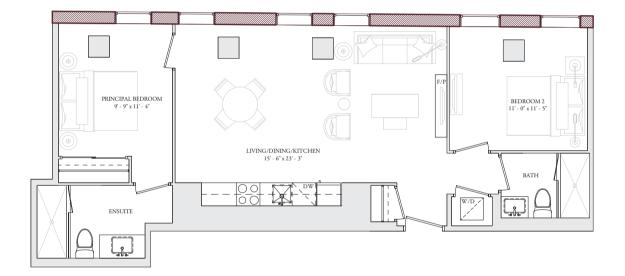

# U206 & U306

**1 BEDROOM** Interior: 742 - 743 Sq.FT. Balcony/terrace: 43 Sq.FT.

2 BEDROOM Interior: 827 Sq.Ft. Balcony/terrace: 50 Sq.Ft.

2 BEDROOM Interior: 833 Sq.Ft. Balcony/terrace: 50 Sq.Ft.

2 BEDROOM Interior: 879 Sq.Ft. Balcony/terrace: 100 Sq.Ft.