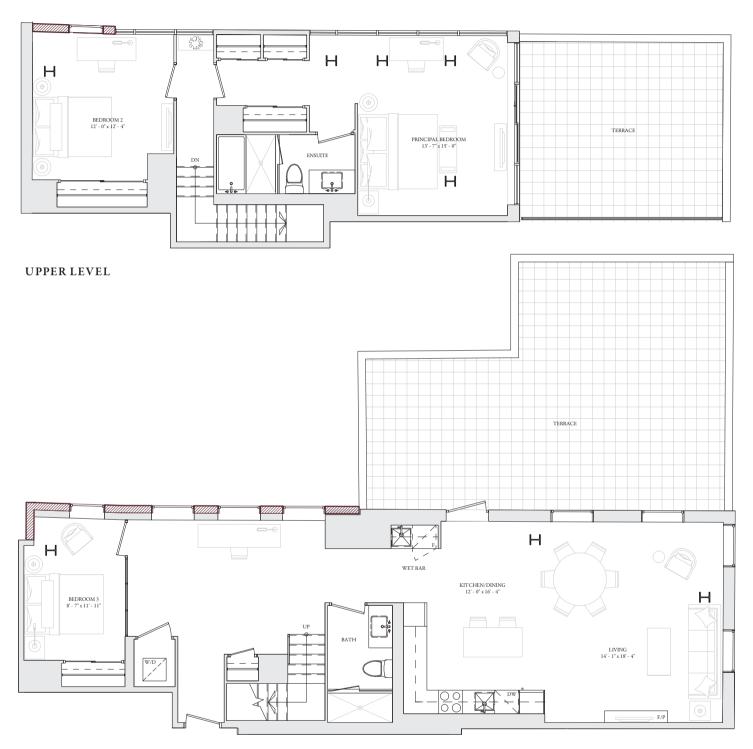

#### **3 BEDROOM** Interior: **1,794** Sq.FT. Balcony/Terrace: **796** Sq.FT.

LOWER LEVEL

Disclaimer: Drawings are not to scale. Materials, specifications, & floor plans are subject to change without notice. All renderings are artist's conceptions. All areas and stated room dimensions are approximate. Actual usable floor space may vary from the stated floor area. Floor area measured in accordance with Tarion Warranty Corporation Bulleting #22. E.&O.E. Balcony sizes and configurations vary depending on floor level locations.