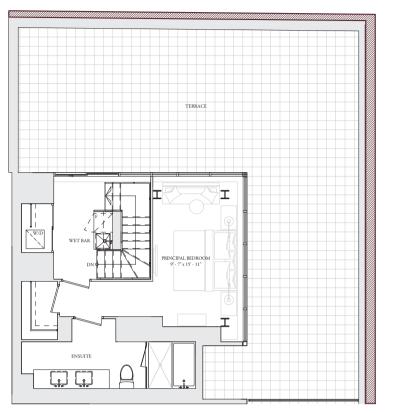

#### TERRACE ENSUITE Н Find H Н Н K Н ł WET BAR PRINCIPAL BEDROOM 14' - 0" x 41' - 5" 575 Н Н Н

UPPER LEVEL