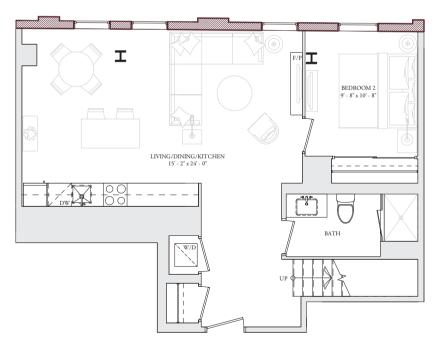

UPPER LEVEL

LOWER LEVEL

2 BEDROOM+DEN Interior: 1,482 Sq.Ft. Balcony/Terrace: 55/237 Sq.Ft.

UPPER LEVEL

U404 2 Bedroom Interior: 1,484 SQ.FT. BALCONY/TERRACE: 205 SQ.FT.

UPPER LEVEL

LOWER LEVEL

U412 3 BEDROOM INTERIOR: 1,512 SQ.FT. BALCONY/TERRACE: 98 / 280 SQ.FT.

UPPER LEVEL

LOWER LEVEL

U417 3 BEDROOM INTERIOR: 1,514 SQ.FT. BALCONY/TERRACE: 240 SQ.FT.

UPPER LEVEL

LOWER LEVEL

**U406** 2 BEDROOM <u>INTERIOR: 1,580</u> SQ.FT.

Ľ

N N