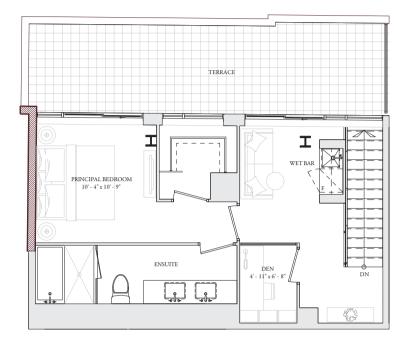

#### TERRACE ENSUITE Н Find H Н Н K Н ł WET BAR PRINCIPAL BEDROOM 14' - 0" x 41' - 5" 575 Н Н Н

UPPER LEVEL