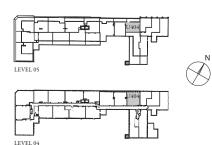

# U211 & U310

2 BEDROOM Interior: 970 - 972 Sq.FT. Balcony/Terrace: 56 Sq.FT.

2 BEDROOM Interior: 983 Sq.Ft. Balcony/terrace: 56 Sq.Ft.

N N

U405 2 Bedroom+den Interior: 1,239 SQ.FT.

LOWER LEVEL

2 BEDROOM INTERIOR: 1,344 SQ.FT. BALCONY/TERRACE: 56 SQ.FT.