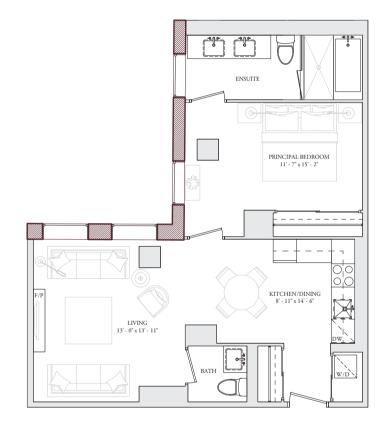

# U206 & U306

**1 BEDROOM** Interior: 742 - 743 Sq.FT. Balcony/terrace: 43 Sq.FT.

2 BEDROOM Interior: 827 Sq.Ft. Balcony/terrace: 50 Sq.Ft.

2 BEDROOM Interior: 833 Sq.Ft. Balcony/terrace: 50 Sq.Ft.

2 BEDROOM Interior: 879 Sq.Ft. Balcony/terrace: 100 Sq.Ft.