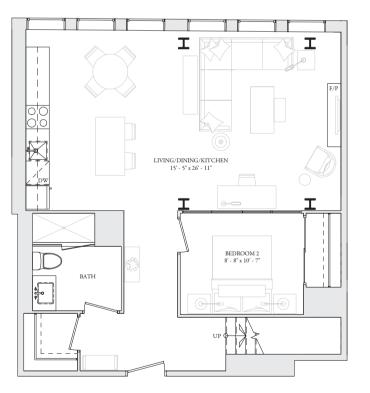

# U211 & U310

2 BEDROOM Interior: 970 - 972 Sq.FT. Balcony/Terrace: 56 Sq.FT.

2 BEDROOM Interior: 983 Sq.Ft. Balcony/terrace: 56 Sq.Ft.

N N

U405 2 Bedroom+den Interior: 1,239 SQ.FT.

LOWER LEVEL

2 BEDROOM INTERIOR: 1,344 SQ.FT. BALCONY/TERRACE: 56 SQ.FT.