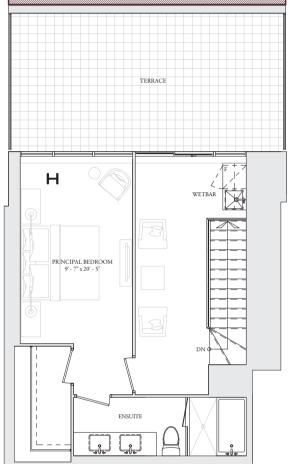

#### LOWER LEVEL

U411 3 BEDROOM INTERIOR: 1,604 SQ.FT. BALCONY/TERRACE: 50/269 SQ.FT.

LOWER LEVEL

**3 BEDROOM** INTERIOR: **1,681** SQ.FT. BALCONY/TERRACE: **56/379** SQ.FT.

U418 3 BEDROOM INTERIOR: 1,770 SQ.FT. BALCONY/TERRACE: 303 SQ.FT.