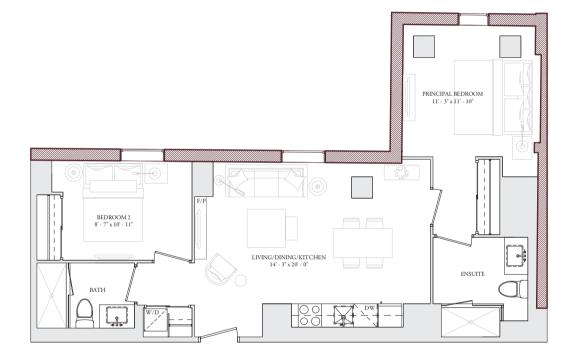

U205 & U305 2 BEDROOM

INTERIOR: 1,348 - 1,362 SQ.FT. Balcony/terrace: 42 Sq.Ft.

THE ESSERY

- 1887 -

2 BEDROOM+DEN Interior: 1,376 Sq.Ft. Balcony/Terrace: 50 / 415 Sq.Ft.

LOWER LEVEL

U401 2 BEDROOM+DEN

INTERIOR: 1,454 SQ.FT. BALCONY/TERRACE: 270 SQ.FT.