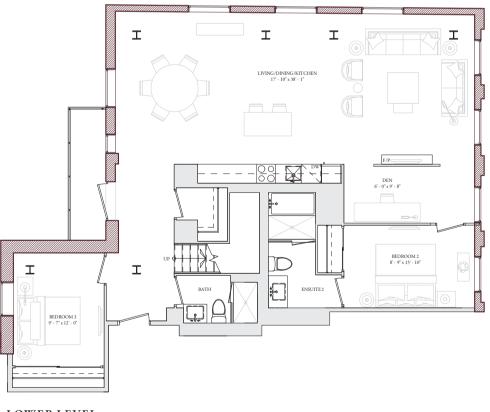

approximate. Actual usable floor space may vary from the stated floor area. Floor area measured in accordance with Tarion Warranty Corporation Bulleting #22. E.&O.E. Balcony sizes and configurations vary depending on floor level locations.

LEVEL 04

U416 3 BEDROOM

INTERIOR: 1,807 SQ.FT. BALCONY/TERRACE: 532 SQ.FT.





UPPER LEVEL



LOWER LEVEL













THE ESSERY

•

-

÷

#### LOWER LEVEL



#### TERRACE ENSUITE Н Find H Н Н K Н ł WET BAR PRINCIPAL BEDROOM 14' - 0" x 41' - 5" 575 Н Н Н

UPPER LEVEL



# U409

2 BEDROOM INTERIOR: 1,870 SQ.FT. BALCONY/TERRACE: 701 SQ.FT.

**3 BEDROOM** INTERIOR: **2,011** SQ.FT. BALCONY/TERRACE: **228** SQ.FT.





UPPER LEVEL



LOWER LEVEL





**3 BEDROOM+DEN** Interior: **2,0**77 Sq.Ft. Balcony/terrace: **56** / **8**77 Sq.Ft.





UPPER LEVEL



LOWER LEVEL





U407 3 BEDROOM INTERIOR: 2,101 SQ.FT.



LOWER LEVEL





THE ESSERY