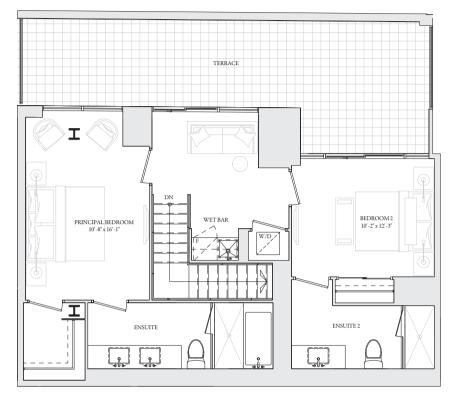

#### TERRACE ENSUITE Н Find H Н Н K Н ł WET BAR PRINCIPAL BEDROOM 14' - 0" x 41' - 5" 575 Н Н Н

UPPER LEVEL