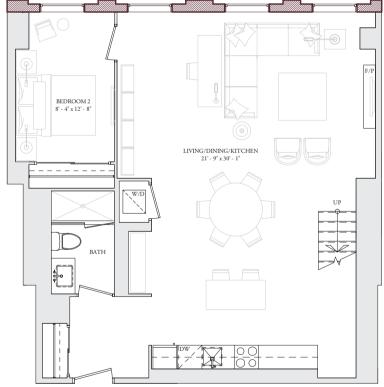

#### LOWER LEVEL

U411 3 BEDROOM INTERIOR: 1,604 SQ.FT. BALCONY/TERRACE: 50/269 SQ.FT.

LOWER LEVEL

**3 BEDROOM** INTERIOR: **1,681** SQ.FT. BALCONY/TERRACE: **56/379** SQ.FT.

U418 3 BEDROOM INTERIOR: 1,770 SQ.FT. BALCONY/TERRACE: 303 SQ.FT.