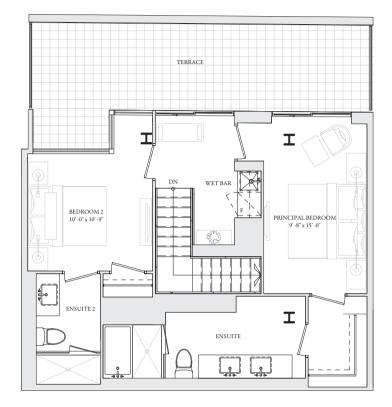

U205 & U305 2 BEDROOM

INTERIOR: 1,348 - 1,362 SQ.FT. Balcony/terrace: 42 Sq.Ft.

THE ESSERY

- 1887 -

2 BEDROOM+DEN Interior: 1,376 Sq.Ft. Balcony/Terrace: 50 / 415 Sq.Ft.

LOWER LEVEL

U401 2 BEDROOM+DEN

INTERIOR: 1,454 SQ.FT. BALCONY/TERRACE: 270 SQ.FT.

UPPER LEVEL

LOWER LEVEL

2 BEDROOM+DEN Interior: 1,482 Sq.Ft. Balcony/Terrace: 55/237 Sq.Ft.

UPPER LEVEL

U404 2 Bedroom Interior: 1,484 SQ.FT. BALCONY/TERRACE: 205 SQ.FT.

UPPER LEVEL

LOWER LEVEL

U412 3 BEDROOM INTERIOR: 1,512 SQ.FT. BALCONY/TERRACE: 98 / 280 SQ.FT.