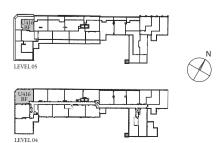

LEVEL 04

U416 3 BEDROOM

INTERIOR: 1,807 SQ.FT. BALCONY/TERRACE: 532 SQ.FT.

UPPER LEVEL

LOWER LEVEL

THE ESSERY

•

-