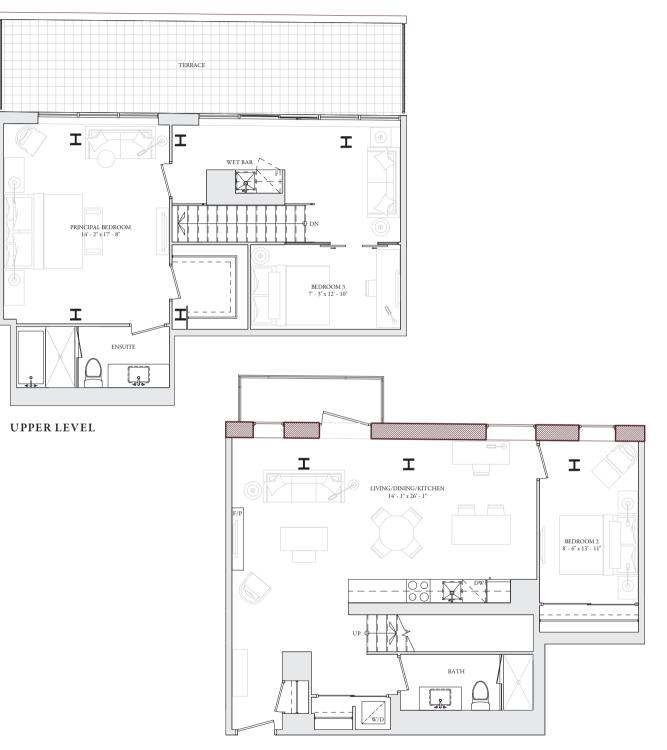

UPPER LEVEL

LOWER LEVEL

2 BEDROOM+DEN Interior: 1,482 Sq.Ft. Balcony/Terrace: 55/237 Sq.Ft.

UPPER LEVEL

U404 2 Bedroom Interior: 1,484 SQ.FT. BALCONY/TERRACE: 205 SQ.FT.

UPPER LEVEL

LOWER LEVEL

U412 3 BEDROOM INTERIOR: 1,512 SQ.FT. BALCONY/TERRACE: 98 / 280 SQ.FT.

UPPER LEVEL

LOWER LEVEL

U417 3 BEDROOM INTERIOR: 1,514 SQ.FT. BALCONY/TERRACE: 240 SQ.FT.

UPPER LEVEL

LOWER LEVEL

**U406** 2 BEDROOM <u>INTERIOR: 1,580</u> SQ.FT.

Ľ

N N