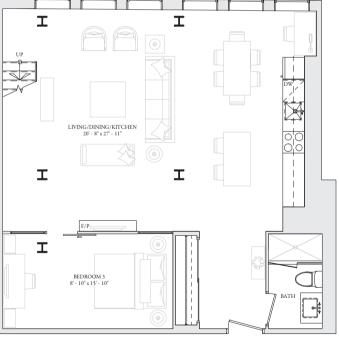

UPPER LEVEL

LOWER LEVEL

U407 3 BEDROOM INTERIOR: 2,101 SQ.FT.

LOWER LEVEL

THE ESSERY