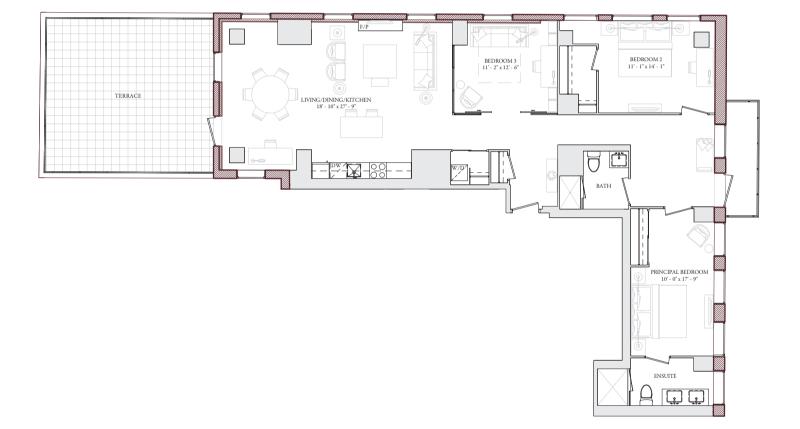

### U403 2 BEDROOM INTERIOR: 1,601 SQ.FT. BALCONY/TERRACE: 184 SQ.FT.

UPPER LEVEL