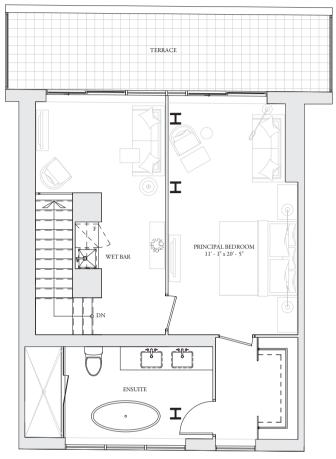

#### TERRACE ENSUITE Н Find H Н Н K Н ł WET BAR PRINCIPAL BEDROOM 14' - 0" x 41' - 5" 575 Н Н Н

UPPER LEVEL