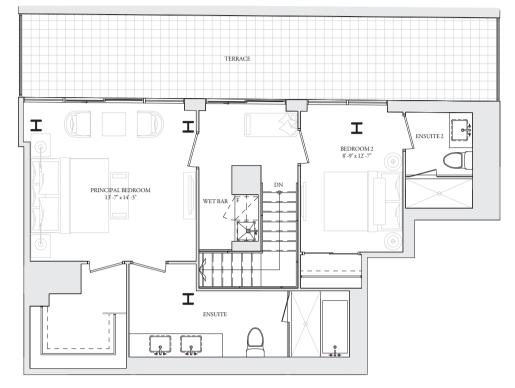

#### TERRACE ENSUITE Н Find H Н Н K Н ł WET BAR PRINCIPAL BEDROOM 14' - 0" x 41' - 5" 575 Н Н Н

UPPER LEVEL