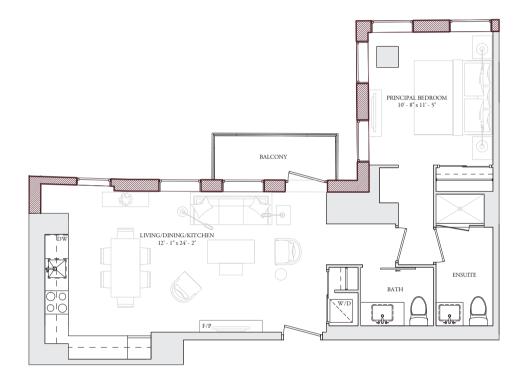

# U211 & U310

2 BEDROOM Interior: 970 - 972 Sq.FT. Balcony/Terrace: 56 Sq.FT.

2 BEDROOM Interior: 983 Sq.Ft. Balcony/terrace: 56 Sq.Ft.

N N

U405 2 Bedroom+den Interior: 1,239 SQ.FT.

LOWER LEVEL

2 BEDROOM INTERIOR: 1,344 SQ.FT. BALCONY/TERRACE: 56 SQ.FT.