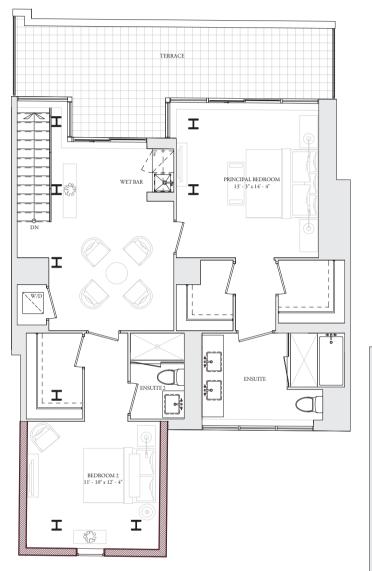

#### TERRACE ENSUITE Н Find H Н Н K Н ł WET BAR PRINCIPAL BEDROOM 14' - 0" x 41' - 5" 575 Н Н Н

UPPER LEVEL