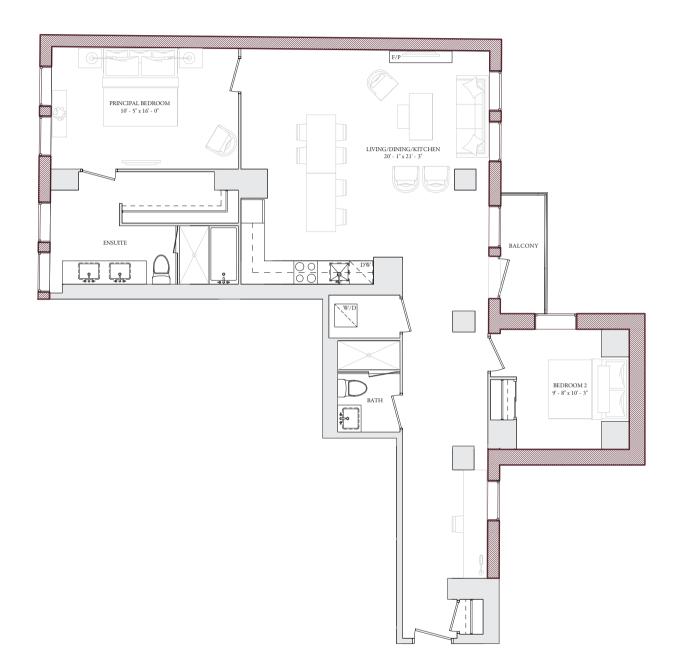

# U211 & U310

2 BEDROOM Interior: 970 - 972 Sq.FT. Balcony/Terrace: 56 Sq.FT.

2 BEDROOM Interior: 983 Sq.Ft. Balcony/terrace: 56 Sq.Ft.

N N

U405 2 Bedroom+den Interior: 1,239 SQ.FT.

LOWER LEVEL

2 BEDROOM INTERIOR: 1,344 SQ.FT. BALCONY/TERRACE: 56 SQ.FT.