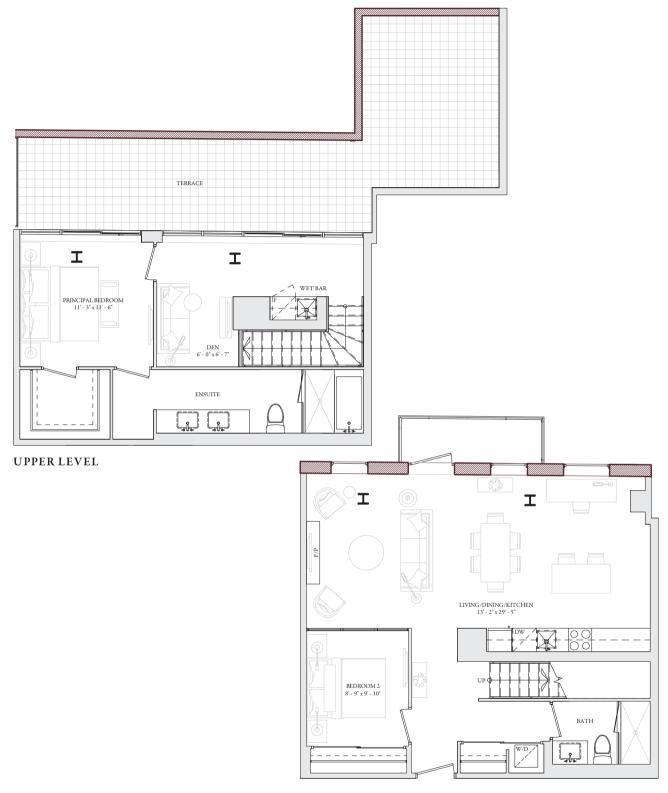

UPPER LEVEL

LOWER LEVEL

2 BEDROOM+DEN Interior: 1,482 Sq.Ft. Balcony/Terrace: 55/237 Sq.Ft.

UPPER LEVEL

U404 2 Bedroom Interior: 1,484 SQ.FT. BALCONY/TERRACE: 205 SQ.FT.

UPPER LEVEL

LOWER LEVEL

U412 3 BEDROOM INTERIOR: 1,512 SQ.FT. BALCONY/TERRACE: 98 / 280 SQ.FT.

UPPER LEVEL

LOWER LEVEL

U417 3 BEDROOM INTERIOR: 1,514 SQ.FT. BALCONY/TERRACE: 240 SQ.FT.

UPPER LEVEL

LOWER LEVEL

**U406** 2 BEDROOM <u>INTERIOR: 1,580</u> SQ.FT.

Ľ

N N