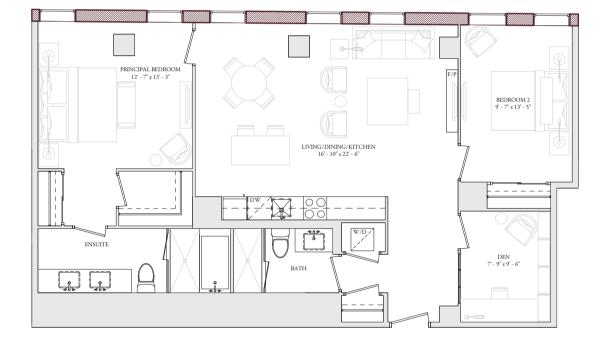

U205 & U305 2 BEDROOM

INTERIOR: 1,348 - 1,362 SQ.FT. Balcony/terrace: 42 Sq.Ft.

THE ESSERY

- 1887 -

2 BEDROOM+DEN Interior: 1,376 Sq.Ft. Balcony/Terrace: 50 / 415 Sq.Ft.

LOWER LEVEL

U401 2 BEDROOM+DEN

INTERIOR: 1,454 SQ.FT. BALCONY/TERRACE: 270 SQ.FT.