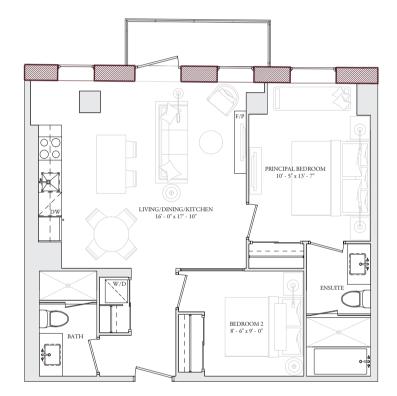

U205 & U305 2 BEDROOM

INTERIOR: 1,348 - 1,362 SQ.FT. Balcony/terrace: 42 Sq.Ft.

THE ESSERY

- 1887 -

2 BEDROOM+DEN Interior: 1,376 Sq.Ft. Balcony/Terrace: 50 / 415 Sq.Ft.

LOWER LEVEL

U401 2 BEDROOM+DEN

INTERIOR: 1,454 SQ.FT. BALCONY/TERRACE: 270 SQ.FT.