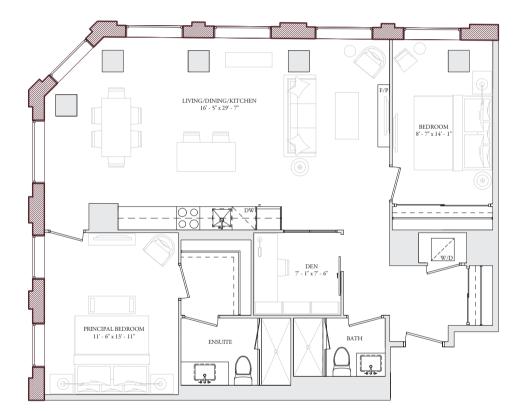

U205 & U305 2 BEDROOM

INTERIOR: 1,348 - 1,362 SQ.FT. Balcony/terrace: 42 Sq.Ft.

THE ESSERY

- 1887 -

2 BEDROOM+DEN Interior: 1,376 Sq.Ft. Balcony/Terrace: 50 / 415 Sq.Ft.

LOWER LEVEL

U401 2 BEDROOM+DEN

INTERIOR: 1,454 SQ.FT. BALCONY/TERRACE: 270 SQ.FT.