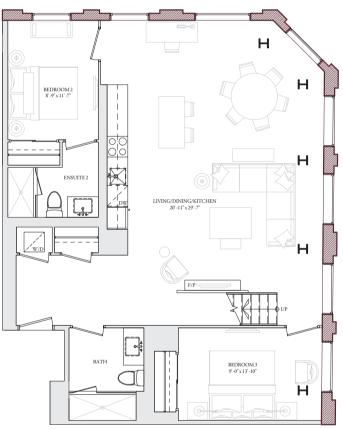

# U409

2 BEDROOM INTERIOR: 1,870 SQ.FT. BALCONY/TERRACE: 701 SQ.FT.

**3 BEDROOM** INTERIOR: **2,011** SQ.FT. BALCONY/TERRACE: **228** SQ.FT.

UPPER LEVEL

LOWER LEVEL

**3 BEDROOM+DEN** Interior: **2,0**77 Sq.Ft. Balcony/terrace: **56** / **8**77 Sq.Ft.