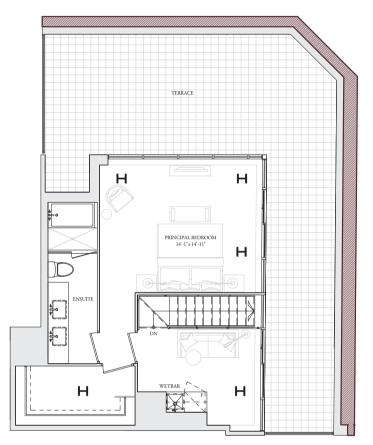

#### TERRACE ENSUITE Н Find H Н Н K Н ł WET BAR PRINCIPAL BEDROOM 14' - 0" x 41' - 5" 575 Н Н Н

UPPER LEVEL