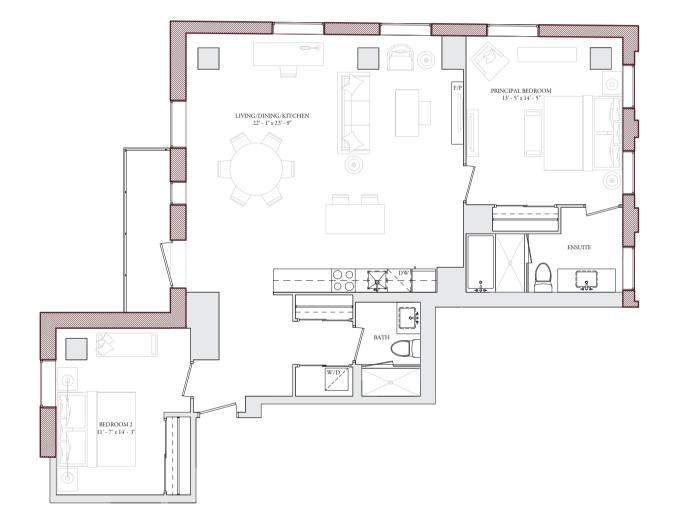

U205 & U305 2 BEDROOM

INTERIOR: 1,348 - 1,362 SQ.FT. Balcony/terrace: 42 Sq.Ft.

THE ESSERY

- 1887 -

2 BEDROOM+DEN Interior: 1,376 Sq.Ft. Balcony/Terrace: 50 / 415 Sq.Ft.

LOWER LEVEL

U401 2 BEDROOM+DEN

INTERIOR: 1,454 SQ.FT. BALCONY/TERRACE: 270 SQ.FT.