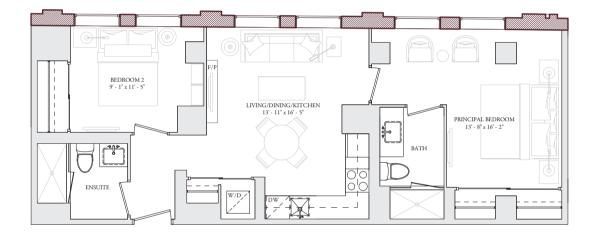

# U206 & U306

**1 BEDROOM** Interior: 742 - 743 Sq.FT. Balcony/terrace: 43 Sq.FT.

2 BEDROOM Interior: 827 Sq.Ft. Balcony/terrace: 50 Sq.Ft.

2 BEDROOM Interior: 833 Sq.Ft. Balcony/terrace: 50 Sq.Ft.

2 BEDROOM Interior: 879 Sq.Ft. Balcony/terrace: 100 Sq.Ft.