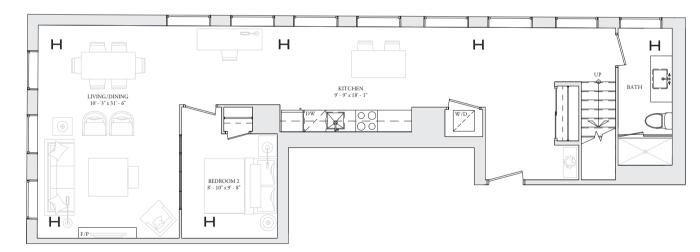

UPPER LEVEL

LOWER LEVEL

2 BEDROOM+DEN Interior: 1,482 Sq.Ft. Balcony/Terrace: 55/237 Sq.Ft.

UPPER LEVEL

U404 2 Bedroom Interior: 1,484 SQ.FT. BALCONY/TERRACE: 205 SQ.FT.

UPPER LEVEL

LOWER LEVEL

U412 3 BEDROOM INTERIOR: 1,512 SQ.FT. BALCONY/TERRACE: 98 / 280 SQ.FT.

UPPER LEVEL

LOWER LEVEL

U417 3 BEDROOM INTERIOR: 1,514 SQ.FT. BALCONY/TERRACE: 240 SQ.FT.

UPPER LEVEL

LOWER LEVEL

**U406** 2 BEDROOM <u>INTERIOR: 1,580</u> SQ.FT.

Ľ

N N