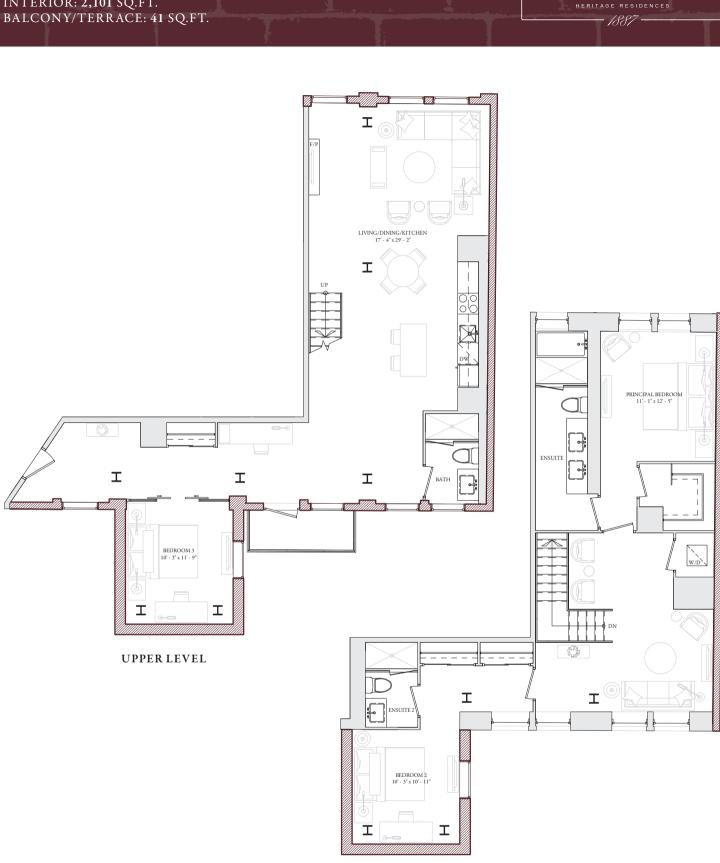

UPPER LEVEL

LOWER LEVEL

U407 3 BEDROOM INTERIOR: 2,101 SQ.FT.

LOWER LEVEL

THE ESSERY