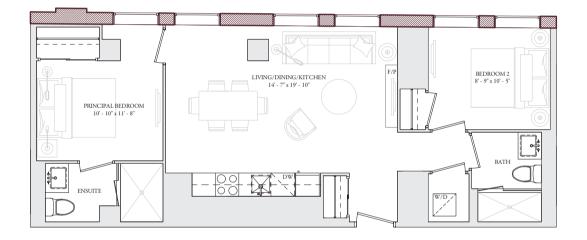

# U211 & U310

2 BEDROOM Interior: 970 - 972 Sq.FT. Balcony/Terrace: 56 Sq.FT.

2 BEDROOM Interior: 983 Sq.Ft. Balcony/terrace: 56 Sq.Ft.

N N

U405 2 Bedroom+den Interior: 1,239 SQ.FT.

LOWER LEVEL

2 BEDROOM INTERIOR: 1,344 SQ.FT. BALCONY/TERRACE: 56 SQ.FT.