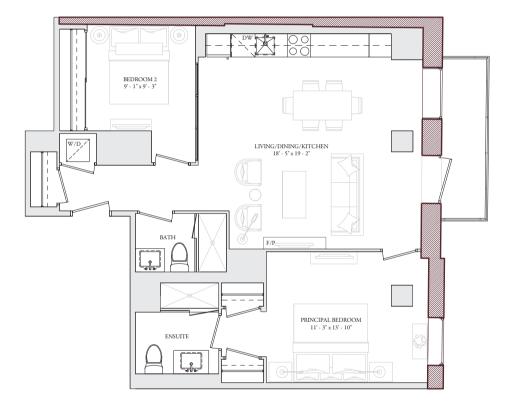

# U206 & U306

**1 BEDROOM** Interior: 742 - 743 Sq.FT. Balcony/terrace: 43 Sq.FT.

2 BEDROOM Interior: 827 Sq.Ft. Balcony/terrace: 50 Sq.Ft.

2 BEDROOM Interior: 833 Sq.Ft. Balcony/terrace: 50 Sq.Ft.

2 BEDROOM Interior: 879 Sq.Ft. Balcony/terrace: 100 Sq.Ft.