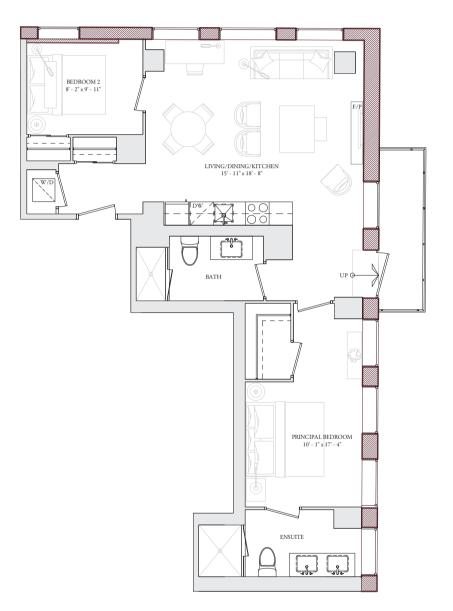

# U206 & U306

**1 BEDROOM** Interior: 742 - 743 Sq.FT. Balcony/terrace: 43 Sq.FT.

2 BEDROOM Interior: 827 Sq.Ft. Balcony/terrace: 50 Sq.Ft.

2 BEDROOM Interior: 833 Sq.Ft. Balcony/terrace: 50 Sq.Ft.

2 BEDROOM Interior: 879 Sq.Ft. Balcony/terrace: 100 Sq.Ft.