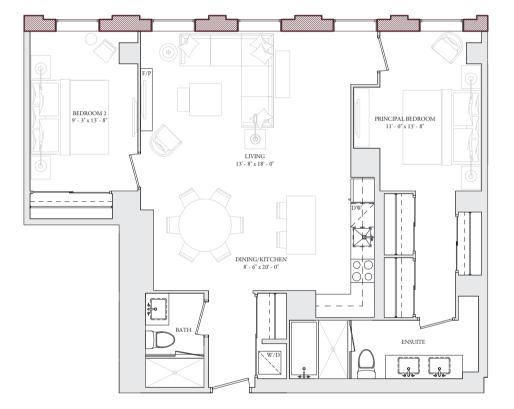

# U211 & U310

2 BEDROOM Interior: 970 - 972 Sq.FT. Balcony/Terrace: 56 Sq.FT.

2 BEDROOM Interior: 983 Sq.Ft. Balcony/terrace: 56 Sq.Ft.

N N

U405 2 Bedroom+den Interior: 1,239 SQ.FT.

LOWER LEVEL

2 BEDROOM INTERIOR: 1,344 SQ.FT. BALCONY/TERRACE: 56 SQ.FT.