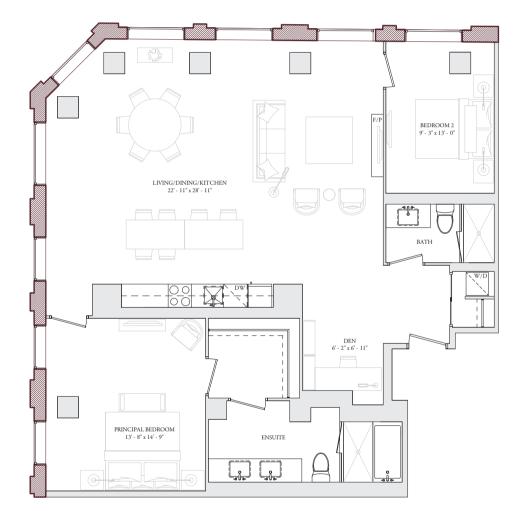

U205 & U305 2 BEDROOM

INTERIOR: 1,348 - 1,362 SQ.FT. Balcony/terrace: 42 Sq.Ft.

THE ESSERY

- 1887 -

2 BEDROOM+DEN Interior: 1,376 Sq.Ft. Balcony/Terrace: 50 / 415 Sq.Ft.

LOWER LEVEL

U401 2 BEDROOM+DEN

INTERIOR: 1,454 SQ.FT. BALCONY/TERRACE: 270 SQ.FT.