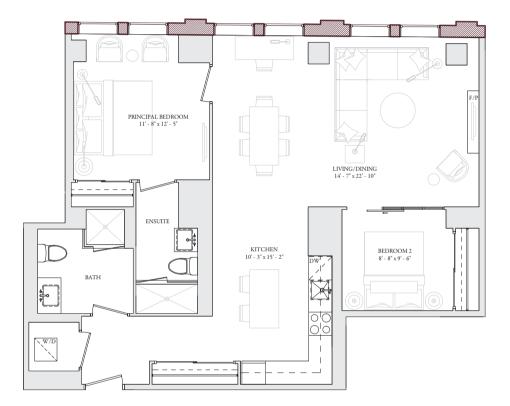

# U206 & U306

**1 BEDROOM** Interior: 742 - 743 Sq.FT. Balcony/terrace: 43 Sq.FT.

2 BEDROOM Interior: 827 Sq.Ft. Balcony/terrace: 50 Sq.Ft.

2 BEDROOM Interior: 833 Sq.Ft. Balcony/terrace: 50 Sq.Ft.

2 BEDROOM Interior: 879 Sq.Ft. Balcony/terrace: 100 Sq.Ft.