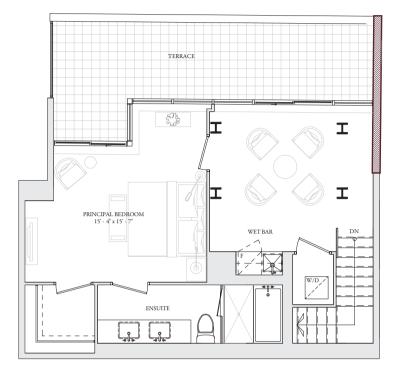

#### TERRACE ENSUITE Н Find H Н Н K Н ł WET BAR PRINCIPAL BEDROOM 14' - 0" x 41' - 5" 575 Н Н Н

UPPER LEVEL