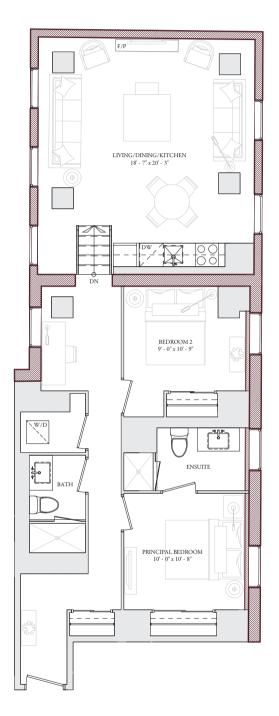

# U211 & U310

2 BEDROOM Interior: 970 - 972 Sq.FT. Balcony/Terrace: 56 Sq.FT.

2 BEDROOM Interior: 983 Sq.Ft. Balcony/terrace: 56 Sq.Ft.

N N

U405 2 Bedroom+den Interior: 1,239 SQ.FT.

LOWER LEVEL

2 BEDROOM INTERIOR: 1,344 SQ.FT. BALCONY/TERRACE: 56 SQ.FT.