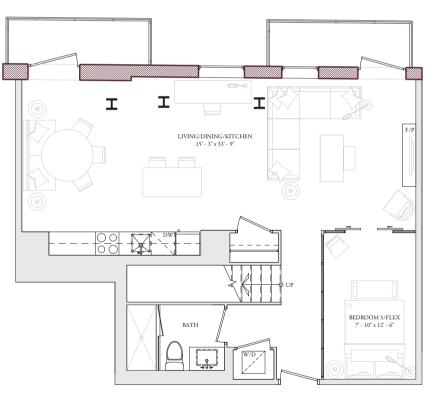

UPPER LEVEL

LOWER LEVEL

2 BEDROOM+DEN Interior: 1,482 Sq.Ft. Balcony/Terrace: 55/237 Sq.Ft.

UPPER LEVEL

U404 2 Bedroom Interior: 1,484 SQ.FT. BALCONY/TERRACE: 205 SQ.FT.

UPPER LEVEL

LOWER LEVEL

U412 3 BEDROOM INTERIOR: 1,512 SQ.FT. BALCONY/TERRACE: 98 / 280 SQ.FT.