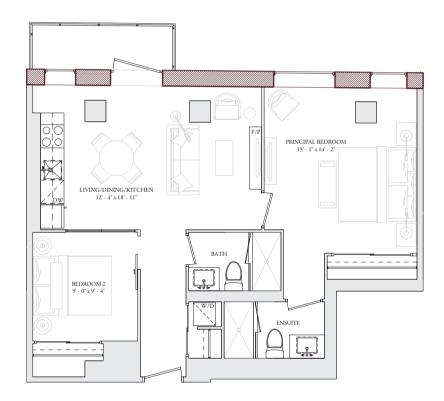

# U206 & U306

**1 BEDROOM** Interior: 742 - 743 Sq.FT. Balcony/terrace: 43 Sq.FT.

























2 BEDROOM Interior: 827 Sq.Ft. Balcony/terrace: 50 Sq.Ft.











2 BEDROOM Interior: 833 Sq.Ft. Balcony/terrace: 50 Sq.Ft.

















2 BEDROOM Interior: 879 Sq.Ft. Balcony/terrace: 100 Sq.Ft.

















# U211 & U310

2 BEDROOM Interior: 970 - 972 Sq.FT. Balcony/Terrace: 56 Sq.FT.









2 BEDROOM Interior: 983 Sq.Ft. Balcony/terrace: 56 Sq.Ft.

















































N N









U405 2 Bedroom+den Interior: 1,239 SQ.FT.





LOWER LEVEL





2 BEDROOM INTERIOR: 1,344 SQ.FT. BALCONY/TERRACE: 56 SQ.FT.









U205 & U305 2 BEDROOM

INTERIOR: 1,348 - 1,362 SQ.FT. Balcony/terrace: 42 Sq.Ft.







THE ESSERY

- 1887 -

2 BEDROOM+DEN Interior: 1,376 Sq.Ft. Balcony/Terrace: 50 / 415 Sq.Ft.





LOWER LEVEL





U401 2 BEDROOM+DEN

INTERIOR: 1,454 SQ.FT. BALCONY/TERRACE: 270 SQ.FT.





UPPER LEVEL



LOWER LEVEL













2 BEDROOM+DEN Interior: 1,482 Sq.Ft. Balcony/Terrac