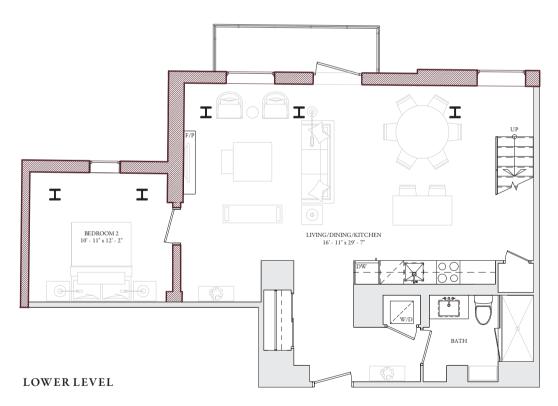

#### LOWER LEVEL

U411 3 BEDROOM INTERIOR: 1,604 SQ.FT. BALCONY/TERRACE: 50/269 SQ.FT.

LOWER LEVEL

**3 BEDROOM** INTERIOR: **1,681** SQ.FT. BALCONY/TERRACE: **56/379** SQ.FT.

U418 3 BEDROOM INTERIOR: 1,770 SQ.FT. BALCONY/TERRACE: 303 SQ.FT.