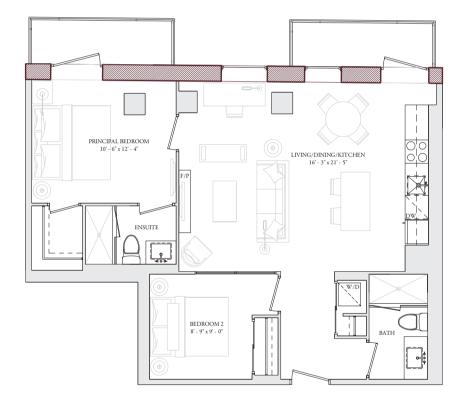

# U206 & U306

**1 BEDROOM** Interior: 742 - 743 Sq.FT. Balcony/terrace: 43 Sq.FT.

2 BEDROOM Interior: 827 Sq.Ft. Balcony/terrace: 50 Sq.Ft.

2 BEDROOM Interior: 833 Sq.Ft. Balcony/terrace: 50 Sq.Ft.

2 BEDROOM Interior: 879 Sq.Ft. Balcony/terrace: 100 Sq.Ft.