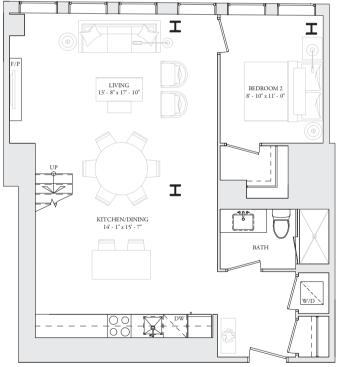

# U206 & U306

**1 BEDROOM** Interior: 742 - 743 Sq.FT. Balcony/terrace: 43 Sq.FT.

2 BEDROOM Interior: 827 Sq.Ft. Balcony/terrace: 50 Sq.Ft.

2 BEDROOM Interior: 833 Sq.Ft. Balcony/terrace: 50 Sq.Ft.

2 BEDROOM Interior: 879 Sq.Ft. Balcony/terrace: 100 Sq.Ft.