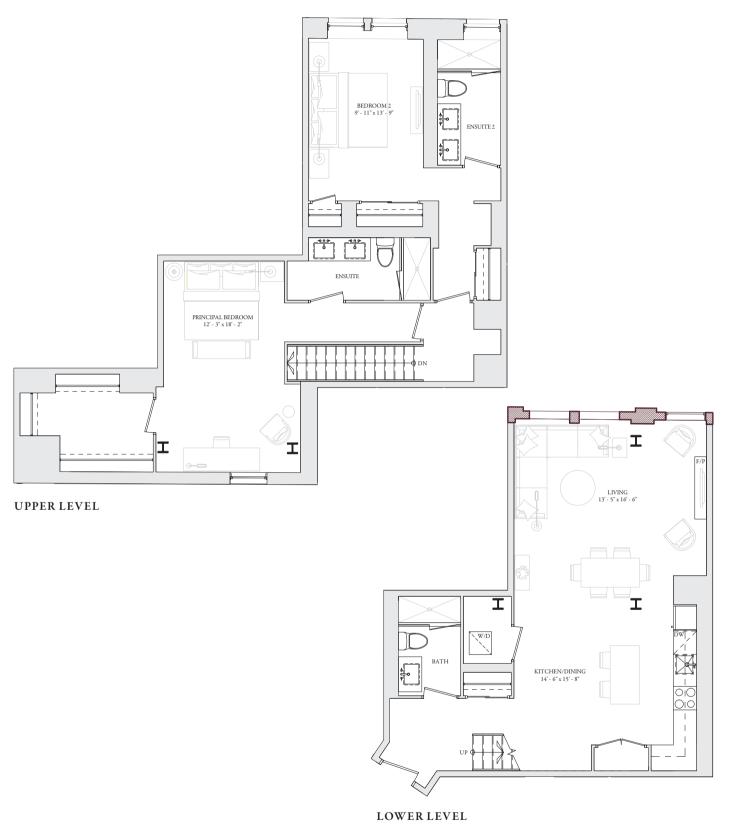

UPPER LEVEL

LOWER LEVEL

2 BEDROOM+DEN Interior: 1,482 Sq.Ft. Balcony/Terrace: 55/237 Sq.Ft.

UPPER LEVEL

U404 2 Bedroom Interior: 1,484 SQ.FT. BALCONY/TERRACE: 205 SQ.FT.

UPPER LEVEL

LOWER LEVEL

U412 3 BEDROOM INTERIOR: 1,512 SQ.FT. BALCONY/TERRACE: 98 / 280 SQ.FT.

UPPER LEVEL

LOWER LEVEL

U417 3 BEDROOM INTERIOR: 1,514 SQ.FT. BALCONY/TERRACE: 240 SQ.FT.

UPPER LEVEL

LOWER LEVEL

**U406** 2 BEDROOM <u>INTERIOR: 1,580</u> SQ.FT.

Ľ

N N

U406

2 BEDROOM INTERIOR: 1,597 SQ.FT. BALCONY/TERRACE: 274 SQ.FT.

UPPER LEVEL

LOWER LEVEL