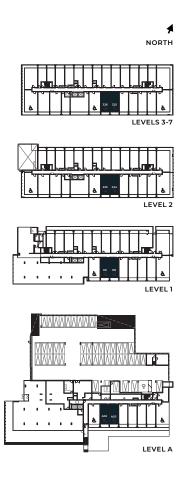

This drawing is not to scale and is subject to architectural review and revisions. All details, dimensions, specifications, layouts, stated areas and materials are approximate only and are subject to change without notice. Actual usable floor space may vary from any stated floor area. Balcony and/or terraceand/or patio location(s), entry, dimensions, and area(s) are shown for display purposes only and are subject to change without notice. A step(s) up to the balcony/terrace/patio may be required at the Vendor's discretion. Balcony/terrace/patio sizes are not included in the net floor area. Size and position of the bathroom vanity may vary at the Vendor's discretion. Bulkheads are not shown on this drawing and may be located in any area as required by the  $Vendor.\ Window design, size and location\ may\ vary.\ Flooring\ and\ tile\ patterns\ may\ vary.\ Unit\ purchased\ may\ be\ a\ mirror\ image\ of\ the\ layout\ shown.$ Furniture and/or kitchen island shown on the layout are for illustration purposes only. All illustrations are artist concept only. E. & O. E. 2022.