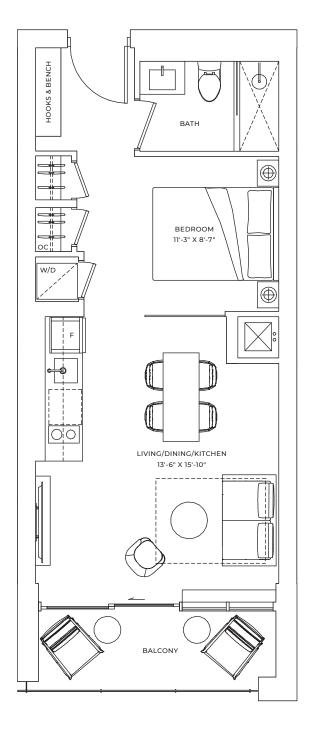

#### 1 BEDROOM

INTERIOR: 431 SQ.FT.

EXTERIOR: 73 SQ.FT.

TOTAL: 504 SQ.FT.

B<sub>1</sub>b

1 BEDROOM

INTERIOR: 436 SQ.FT.

EXTERIOR: 73 SQ.FT.

TOTAL: 509 SQ.FT.

**B2** 

1 BEDROOM

INTERIOR: 470 SQ.FT.

EXTERIOR: 73 SQ.FT.

TOTAL: 543 SQ.FT.