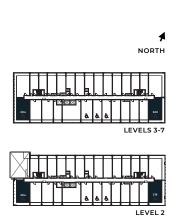

ce. A step(s) up to the balcony/terrace/patio may be required at the Vendor's discretion. Balcony/terrace/patio sizes are not included in the net floor area. Size and position of the bathroom vanity may vary at the Vendor's discretion. Bulkheads are not shown on this drawing and may be located in any area as required by the  $Vendor.\ Window design, size and location\ may\ vary.\ Flooring\ and\ tile\ patterns\ may\ vary.\ Unit\ purchased\ may\ be\ a\ mirror\ image\ of\ the\ layout\ shown.$ Furniture and/or kitchen island shown on the layout are for illustration purposes only. All illustrations are artist concept only. E. & O. E. 2022.

# D1a

2 BEDROOM

INTERIOR: 708 SQ.FT.

EXTERIOR: 108 SQ.FT.

TOTAL: 816 SQ.FT.









INTERIOR: 710 SQ.FT.

EXTERIOR: 308 SQ.FT.

TOTAL: 1,018 SQ.FT.









D<sub>2</sub>a

2 BEDROOM

INTERIOR: 704 SQ.FT.

EXTERIOR: 105 SQ.FT.

TOTAL: 809 SQ.FT.





LEVEL A





INTERIOR: 773 SQ.FT.

EXTERIOR: 147 SQ.FT.

TOTAL: 920 SQ.FT.