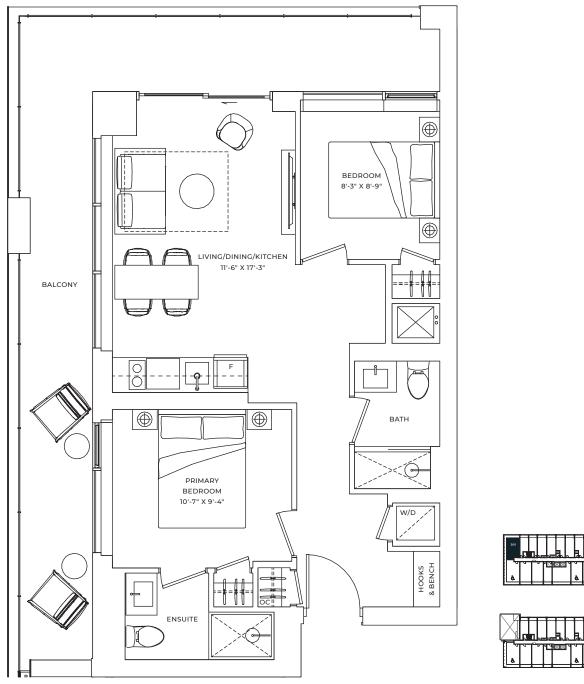

INTERIOR: 591 SQ.FT.

EXTERIOR: 92 SQ.FT.

TOTAL: 683 SQ.FT.

D1

2 BEDROOM

INTERIOR: 692 SQ.FT.

EXTERIOR: 300 SQ.FT.

TOTAL: 992 SQ.FT.