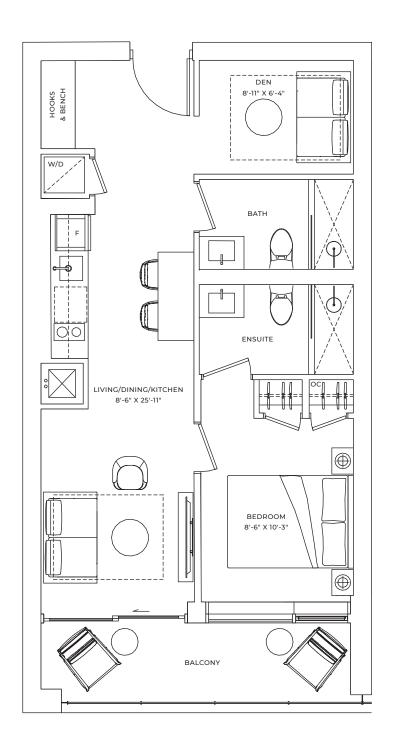

TOTAL: 689 SQ.FT.

**C2** 

1 BEDROOM + DEN

INTERIOR: 594 SQ.FT.

EXTERIOR: 92 SQ.FT.

TOTAL: 686 SQ.FT.

C2a

1 BEDROOM + DEN

INTERIOR: 591 SQ.FT.

EXTERIOR: 92 SQ.FT.

TOTAL: 683 SQ.FT.

D1

2 BEDROOM

INTERIOR: 692 SQ.FT.

EXTERIOR: 300 SQ.FT.

TOTAL: 992 SQ.FT.