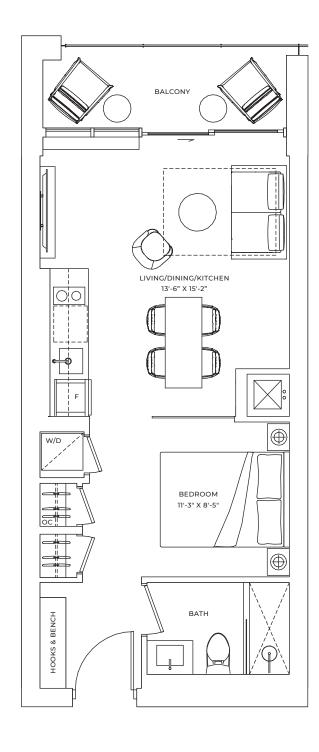

EXTERIOR: 73 SQ.FT.

TOTAL: 469 SQ.FT.

**B1** 

1 BEDROOM

INTERIOR: 456 SQ.FT.

EXTERIOR: 73 SQ.FT.

TOTAL: 529 SQ.FT.

TOTAL: 509 SQ.FT.

**B2** 

1 BEDROOM

INTERIOR: 470 SQ.FT.

EXTERIOR: 73 SQ.FT.

TOTAL: 543 SQ.FT.