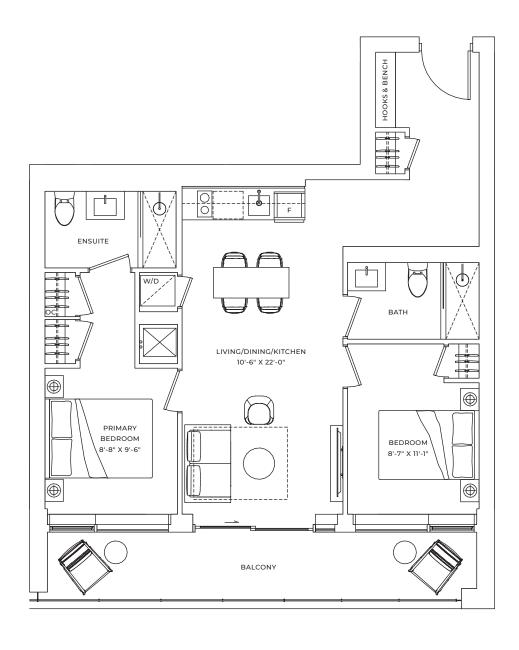

# D1a

2 BEDROOM

INTERIOR: 708 SQ.FT.

EXTERIOR: 108 SQ.FT.

TOTAL: 816 SQ.FT.

INTERIOR: 710 SQ.FT.

EXTERIOR: 308 SQ.FT.

TOTAL: 1,018 SQ.FT.