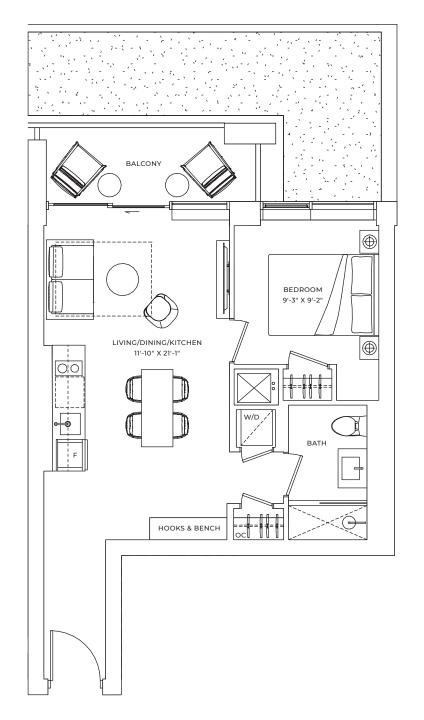

EXTERIOR: 73 SQ.FT.

TOTAL: 469 SQ.FT.

**B1** 

1 BEDROOM

INTERIOR: 456 SQ.FT.

EXTERIOR: 73 SQ.FT.

TOTAL: 529 SQ.FT.