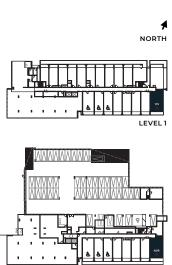

terrace/patio sizes are not included in the net floor area. Size and position of the bathroom vanity may vary at the Vendor's discretion. Bulkheads are not shown on this drawing and may be located in any area as required by the  $Vendor.\ Window design, size and location\ may\ vary.\ Flooring\ and\ tile\ patterns\ may\ vary.\ Unit\ purchased\ may\ be\ a\ mirror\ image\ of\ the\ layout\ shown.$ Furniture and/or kitchen island shown on the layout are for illustration purposes only. All illustrations are artist concept only. E. & O. E. 2022.

# D1a

2 BEDROOM

INTERIOR: 708 SQ.FT.

EXTERIOR: 108 SQ.FT.

TOTAL: 816 SQ.FT.









INTERIOR: 710 SQ.FT.

EXTERIOR: 308 SQ.FT.

TOTAL: 1,018 SQ.FT.









D<sub>2</sub>a

2 BEDROOM

INTERIOR: 704 SQ.FT.

EXTERIOR: 105 SQ.FT.

TOTAL: 809 SQ.FT.





LEVEL A





INTERIOR: 773 SQ.FT.

EXTERIOR: 147 SQ.FT.

TOTAL: 920 SQ.FT.