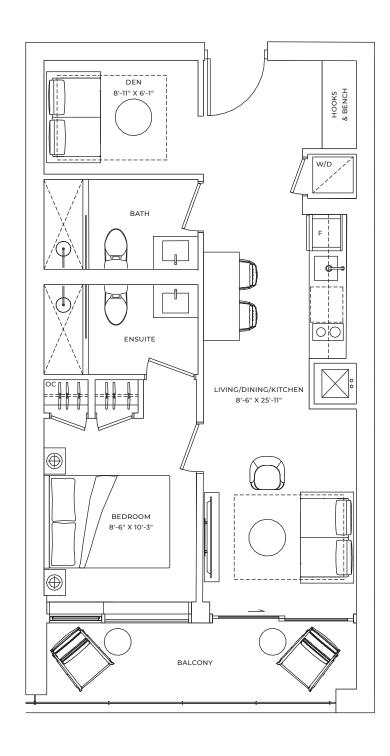

#### 1 BEDROOM

INTERIOR: 431 SQ.FT.

EXTERIOR: 73 SQ.FT.

TOTAL: 504 SQ.FT.

B<sub>1</sub>b

1 BEDROOM

INTERIOR: 436 SQ.FT.

EXTERIOR: 73 SQ.FT.

TOTAL: 509 SQ.FT.

**B2** 

1 BEDROOM

INTERIOR: 470 SQ.FT.

EXTERIOR: 73 SQ.FT.

TOTAL: 543 SQ.FT.