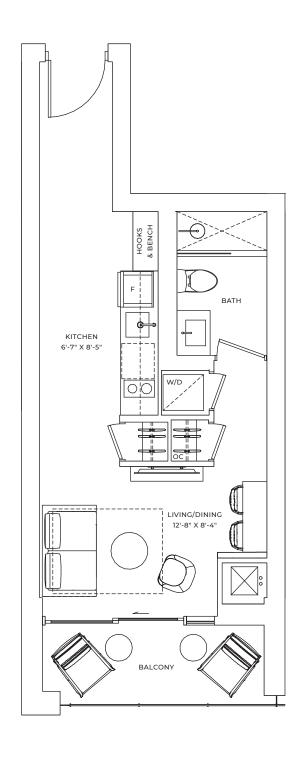

EXTERIOR: 73 SQ.FT.

TOTAL: 469 SQ.FT.

**B1** 

1 BEDROOM

INTERIOR: 456 SQ.FT.

EXTERIOR: 73 SQ.FT.

TOTAL: 529 SQ.FT.

#### 1 BEDROOM

INTERIOR: 431 SQ.FT.

EXTERIOR: 73 SQ.FT.

TOTAL: 504 SQ.FT.

B<sub>1</sub>b

1 BEDROOM

INTERIOR: 436 SQ.FT.

EXTERIOR: 73 SQ.FT.

TOTAL: 509 SQ.FT.

**B2** 

1 BEDROOM

INTERIOR: 470 SQ.FT.

EXTERIOR: 73 SQ.FT.

TOTAL: 543 SQ.FT.