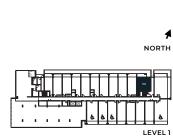

TOTAL: 689 SQ.FT.

**C2** 

1 BEDROOM + DEN

INTERIOR: 594 SQ.FT.

EXTERIOR: 92 SQ.FT.

TOTAL: 686 SQ.FT.

C2a

1 BEDROOM + DEN

INTERIOR: 591 SQ.FT.

EXTERIOR: 92 SQ.FT.

TOTAL: 683 SQ.FT.

D1

2 BEDROOM

INTERIOR: 692 SQ.FT.

EXTERIOR: 300 SQ.FT.

TOTAL: 992 SQ.FT.