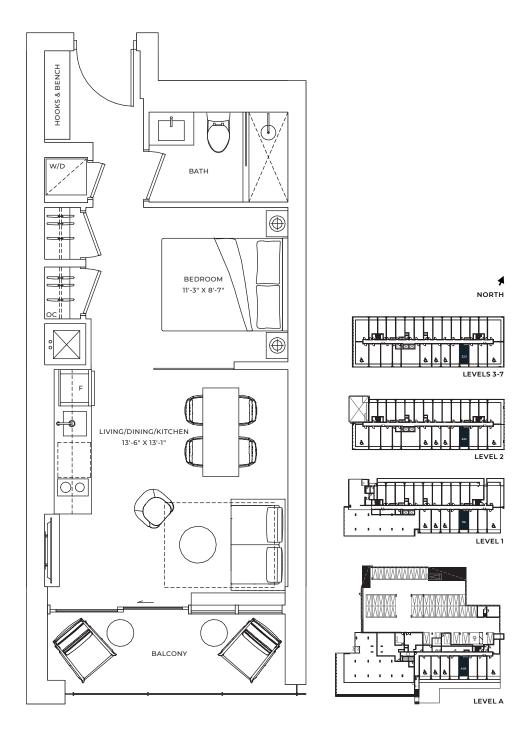

A1 STUDIO

INTERIOR: 356 SQ.FT. EXTERIOR: 71 SQ.FT. TOTAL: 427 SQ.FT.

**A2** 

**STUDIO** 

INTERIOR: 374 SQ.FT.

EXTERIOR: 68 SQ.FT.

TOTAL: 442 SQ.FT.

INTERIOR: 396 SQ.FT.

EXTERIOR: 73 SQ.FT.

TOTAL: 469 SQ.FT.

**B1** 

1 BEDROOM

INTERIOR: 456 SQ.FT.

EXTERIOR: 73 SQ.FT.

TOTAL: 529 SQ.FT.

This drawing is not to scale and is subject to architectural review and revisions. All details, dimensions, specifications, layouts, stated areas and materials are approximate only and are subject to change without notice. Actual usable floor space may vary from any stated floor area. Balcony and/or terraceand/or patio location(s), entry, dimensions, and area(s) are shown for display purposes only and are subject to change without notice. A step(s) up to the balcony/terrace/patio may be required at the Vendor's discretion. Balcony/terrace/patio sizes are not included in the net floor area. Size and position of the bathroom vanity may vary at the Vendor's discretion. Bulkheads are not shown on this drawing and may be located in any area as required by the  $Vendor.\ Window design, size and location\ may\ vary.\ Flooring\ and\ tile\ patterns\ may\ vary.\ Unit\ purchased\ may\ be\ a\ mirror\ image\ of\ the\ layout\ shown.$ Furniture and/or kitchen island shown on the layout are for illustration purposes only. All illustrations are artist concept only. E. & O. E. 2022.