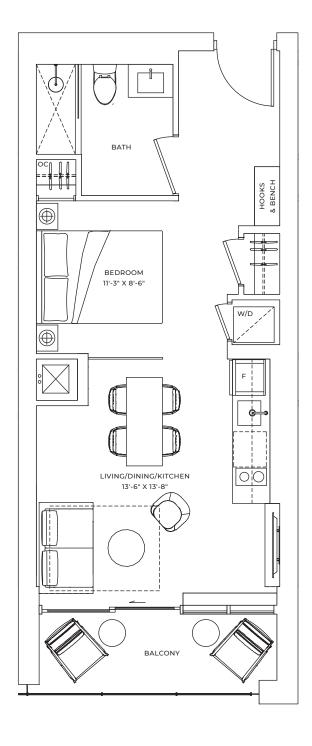

A1 STUDIO

INTERIOR: 356 SQ.FT. EXTERIOR: 71 SQ.FT. TOTAL: 427 SQ.FT.

**A2** 

**STUDIO** 

INTERIOR: 374 SQ.FT.

EXTERIOR: 68 SQ.FT.

TOTAL: 442 SQ.FT.

INTERIOR: 396 SQ.FT.

EXTERIOR: 73 SQ.FT.

TOTAL: 469 SQ.FT.

**B1** 

1 BEDROOM

INTERIOR: 456 SQ.FT.

EXTERIOR: 73 SQ.FT.

TOTAL: 529 SQ.FT.

This drawing is not to scale and is subject to architectural review and revisions. All details, dimensions, specifications, layouts, stated areas and materials are approximate only and are subject to change without notice. Actual usable floor space may vary from any stated floor area. Balcony and/or terraceand/or patio location(s), entry, dimensions, and area(s) are shown for display purposes only and are subject to change without notice. A step(s) up to the balcony/terrace/patio may be required at the Vendor's discretion. Balcony/terrace/patio sizes are not included in the net floor area. Size and position of the bathroom vanity may vary at the Vendor's discretion. Bulkheads are not shown on this drawing and may be located in any area as required by the  $Vendor.\ Window design, size and location\ may\ vary.\ Flooring\ and\ tile\ patterns\ may\ vary.\ Unit\ purchased\ may\ be\ a\ mirror\ image\ of\ the\ layout\ shown.$ Furniture and/or kitchen island shown on the layout are for illustration purposes only. All illustrations are artist concept only. E. & O. E. 2022.