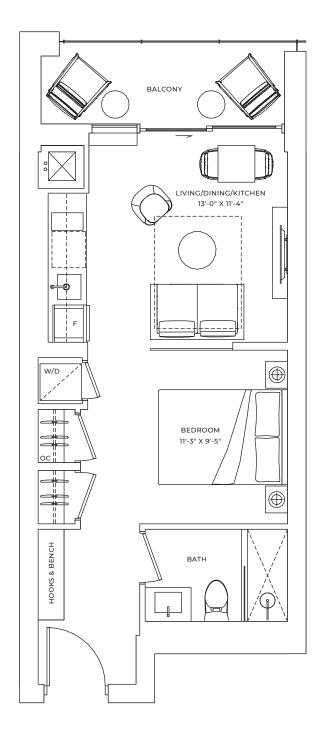

A1 STUDIO

INTERIOR: 356 SQ.FT. EXTERIOR: 71 SQ.FT. TOTAL: 427 SQ.FT.

**A2** 

**STUDIO** 

INTERIOR: 374 SQ.FT.

EXTERIOR: 68 SQ.FT.

TOTAL: 442 SQ.FT.

INTERIOR: 396 SQ.FT.

EXTERIOR: 73 SQ.FT.

TOTAL: 469 SQ.FT.

**B1** 

1 BEDROOM

INTERIOR: 456 SQ.FT.

EXTERIOR: 73 SQ.FT.

TOTAL: 529 SQ.FT.