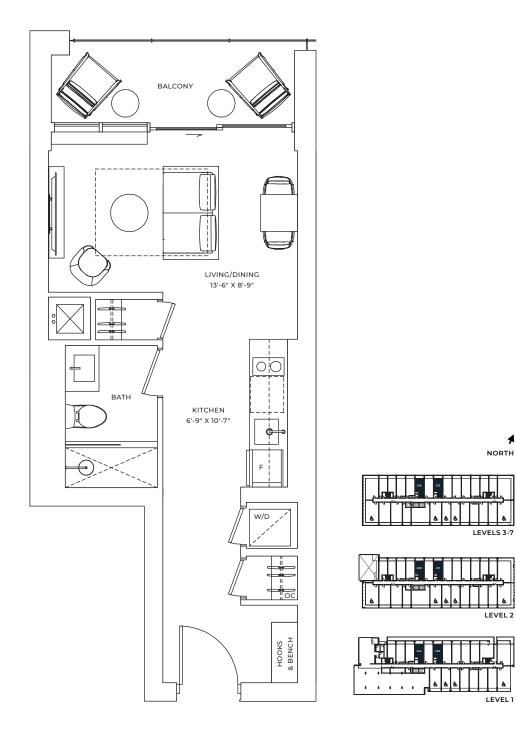

A1 STUDIO

INTERIOR: 356 SQ.FT. EXTERIOR: 71 SQ.FT. TOTAL: 427 SQ.FT.

**A2** 

**STUDIO** 

INTERIOR: 374 SQ.FT.

EXTERIOR: 68 SQ.FT.

TOTAL: 442 SQ.FT.

INTERIOR: 396 SQ.FT.

EXTERIOR: 73 SQ.FT.

TOTAL: 469 SQ.FT.

**B1** 

1 BEDROOM

INTERIOR: 456 SQ.FT.

EXTERIOR: 73 SQ.FT.

TOTAL: 529 SQ.FT.