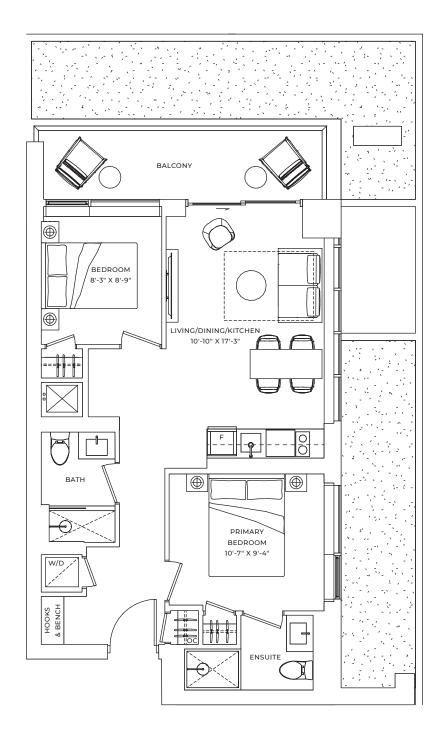

#### 1 BEDROOM

INTERIOR: 431 SQ.FT.

EXTERIOR: 73 SQ.FT.

TOTAL: 504 SQ.FT.

B<sub>1</sub>b

1 BEDROOM

INTERIOR: 436 SQ.FT.

EXTERIOR: 73 SQ.FT.

TOTAL: 509 SQ.FT.

**B2** 

1 BEDROOM

INTERIOR: 470 SQ.FT.

EXTERIOR: 73 SQ.FT.

TOTAL: 543 SQ.FT.