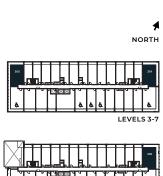

#### 1 BEDROOM

INTERIOR: 431 SQ.FT.

EXTERIOR: 73 SQ.FT.

TOTAL: 504 SQ.FT.

B<sub>1</sub>b

1 BEDROOM

INTERIOR: 436 SQ.FT.

EXTERIOR: 73 SQ.FT.

TOTAL: 509 SQ.FT.

**B2** 

1 BEDROOM

INTERIOR: 470 SQ.FT.

EXTERIOR: 73 SQ.FT.

TOTAL: 543 SQ.FT.