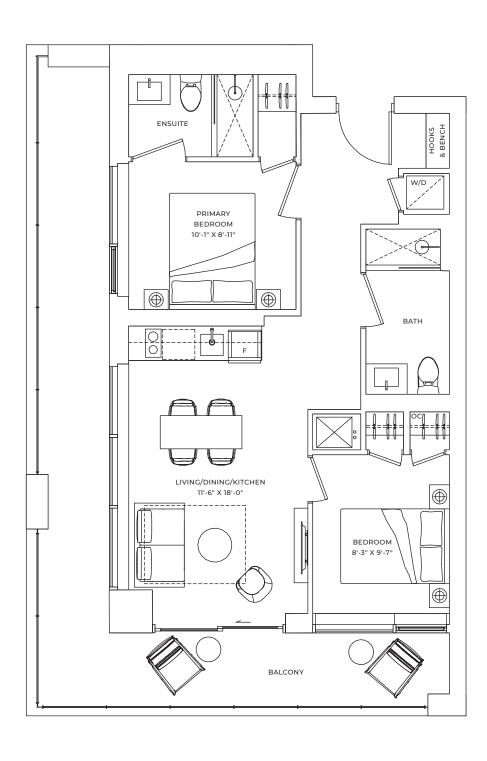

INTERIOR: 591 SQ.FT.

EXTERIOR: 92 SQ.FT.

TOTAL: 683 SQ.FT.

D1

2 BEDROOM

INTERIOR: 692 SQ.FT.

EXTERIOR: 300 SQ.FT.

TOTAL: 992 SQ.FT.