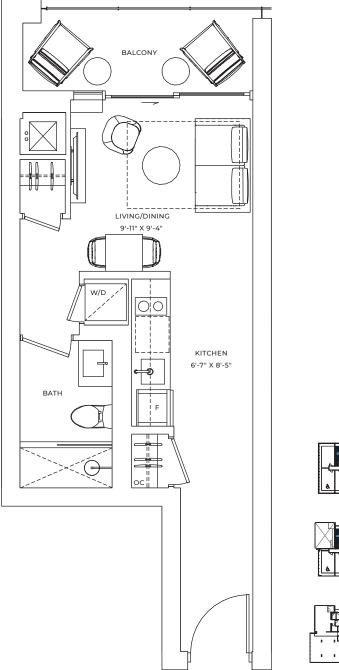

A1 STUDIO

INTERIOR: 356 SQ.FT. EXTERIOR: 71 SQ.FT. TOTAL: 427 SQ.FT.

**A2** 

**STUDIO** 

INTERIOR: 374 SQ.FT.

EXTERIOR: 68 SQ.FT.

TOTAL: 442 SQ.FT.

INTERIOR: 396 SQ.FT.