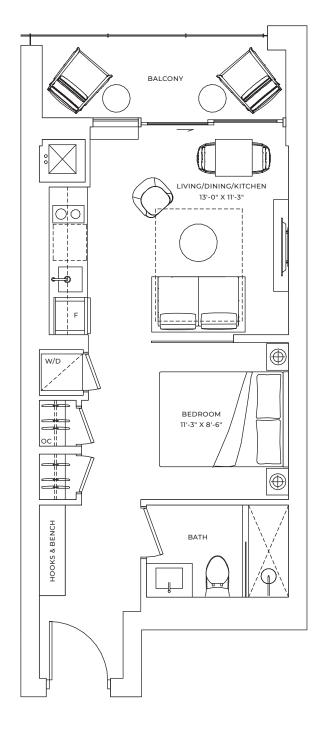

TOTAL: 509 SQ.FT.

**B2** 

1 BEDROOM

INTERIOR: 470 SQ.FT.

EXTERIOR: 73 SQ.FT.

TOTAL: 543 SQ.FT.

1 BEDROOM

INTERIOR: 564 SQ.FT.

EXTERIOR: 79 SQ.FT.

TOTAL: 643 SQ.FT.

**C**1

1 BEDROOM + DEN

INTERIOR: 594 SQ.FT.

EXTERIOR: 95 SQ.FT.