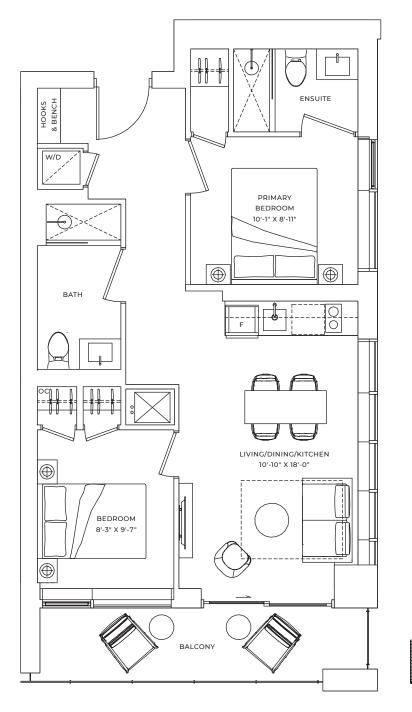

INTERIOR: 591 SQ.FT.

EXTERIOR: 92 SQ.FT.

TOTAL: 683 SQ.FT.

D1

2 BEDROOM

INTERIOR: 692 SQ.FT.

EXTERIOR: 300 SQ.FT.

TOTAL: 992 SQ.FT.