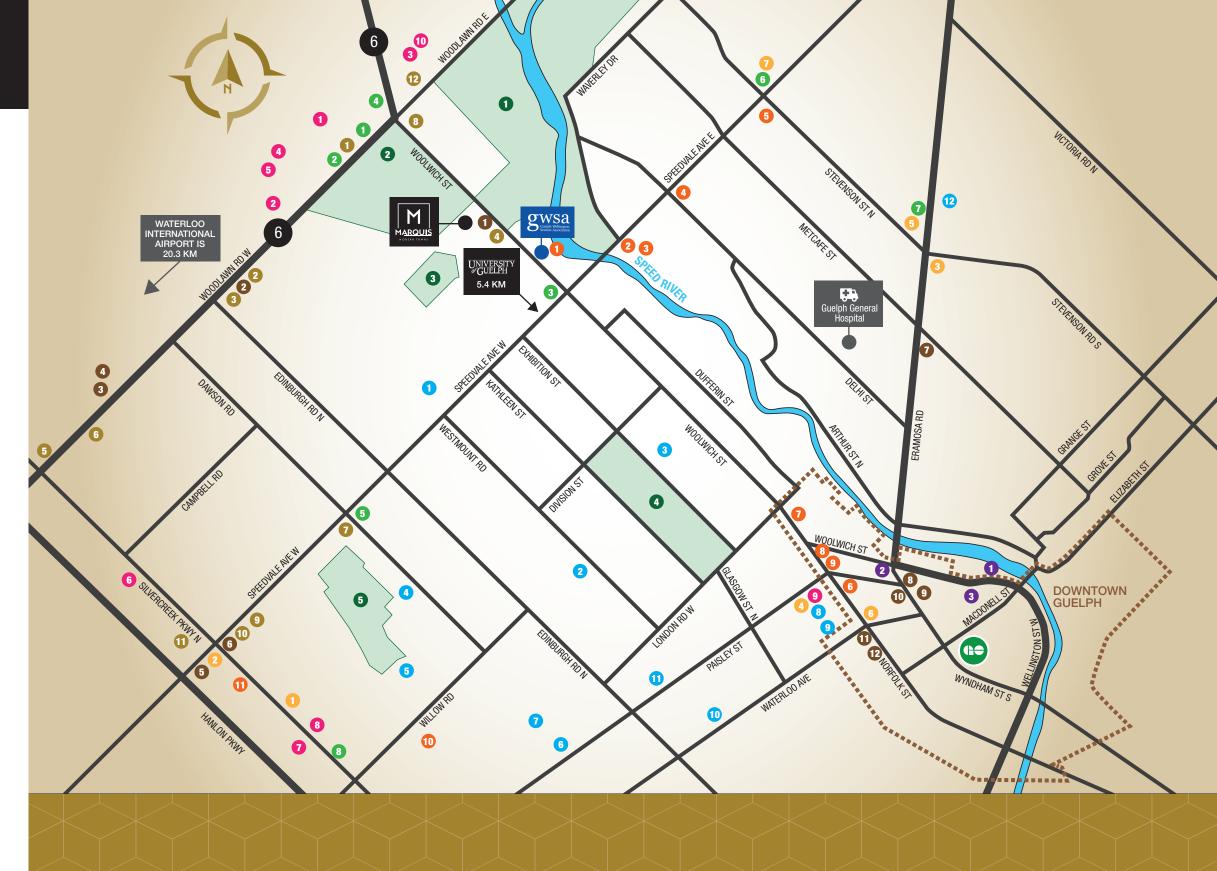

# LOCAL AMENITIES

#### SHOPPING

- 1 Walmart Supercentre
- 2 Home Depot
- **3** Canadian Tire
- 4 Home Sense
- 5 Michaels
- 6 The Brick
- 7 Winners
- 8 Willow West Mall
- 9 The Shops at Paisley
- 10 Staples
- 11 LCBO

## **GROCERY**

- 1 Jones' No Frills
- 2 Food Basics
- Zehrs Eramosa
- 4 Guelph Farmer's Market
- 5 Market Fresh
- 6 Food Basics
- 7 FreshCo Speedvale& Stevenson

## **BANKS**

- 1 CIBC
- 2 BMO Bank of Montreal
- 3 TD Canada Trust
- 4 RBC
- 5 Meridian Credit Union
- 6 Scotiabank
- 7 TD Canada Trust
- 8 RBC
- 9 Duca Financial Services Credit Union

## **PARKS**

- 1 Riverside Park
- 2 Woodlawn Memorial Park
- **3** Bailey Park
- 4 Exhibition Park
- 5 Norm Jary Park

## RESTAURANTS

- 1 Boston Pizza
- 2 Kelseys Original Roadhouse
- 3 Swiss Chalet
- 4 Uptown Grill
- 5 Chuck's Roadhouse Bar & Grill
- 6 Stampede Ranch
- 7 Souvlaki Flame
- 8 Golden Fish & Chips Woolrich
- 9 Silvercreek's 360 Grill
- 10 Blue Chopsticks
- 11 Pho Siagon
- 12 Stacked Pancake & Breakfast

## **ENTERTAINMENT**

- 1 Guelph Concert Theatre
- 2 River Run Centre
- **3** Sleeman Centre

### COFFEE

- 1 Tim Hortons
- **2** Tim Hortons
- **3** Beaver Rock Coffee
- 4 Stiles Coffee
- 5 Tim Hortons
- 6 Puffle Cafe
- 7 M.E Cafe
- 8 Red brick Cafe
- 9 Coco Latte
- 10 Planet Bean Coffee Wyndham
- 11 Balzac's Guelph
- 12 Found Coffee Guelph

## **SCHOOLS**

- 1 June Avenue Public School
- 2 Our Lady of Lourdes Catholic High School
- 3 Victory Public School
- 4 St. Francis of Assissi Catholic School
- 5 Willow Road Public School
- 6 Paisley Road Public School
- 7 St. James Catholic High School
- 8 Central Public School
- 9 St. John Bosco Catholic School
- 10 Guelph Montessori School
- 11 Guelph Collegiate Vocational Institute
- 12 John F Ross Collegiate Vocational Institute

## **CHURCHES**

- 1 Guelph Baptist Mission
- 2 Riverside Community Reformed Church
- 3 Parkview Church
- 4 New Apostolic Church
- 5 Trinity United Church
- 6 Church of the City
- 7 First Baptist Church
- 8 St. Andrew's Presbyterian Church
- 9 Knox Presbyterian Church
- 10 Royal City Mission
- 11 All Saints Lutheran Anglican Church