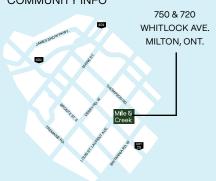

## Mile & Creek

PHASE 2

**BUILDER** 

**Mattamy Homes** 

ARCHITECT & INTERIOR DESIGN

KNYMH & Figur3

PHASE 2: BUILDING 3 & 4
BUILDING SUITE MIX — 8 STOREYS

1 Bedroom + den 1 Bedroom + den 3 Bedroom

2 Bedroom + den

NUMBER OF SUITES

93

133

JILDING 3 BUILDING

SIZE RANGE

503 sq. ft. - 1039 sq. ft.

SUITES

From the \$500's





## MASTER-PLANNED COMMUNITY INFO





## **BUILDING FEATURES**

9-12ft

CEILING HEIGHTS



GEO-THERMAL HEATING & COOLING



## THE CLUBHOUSE AMENITY PAVILION



3 FLOORS OF AMENITY RICH SPACE



FITNESS CENTRE WITH YOGA STUDIO



STATE-OF-THE-ART MEDIA ROOM



CO-WORKING



CONCIERGE



ENTERTAINMENT AREA & SOCIAL LOUNGE



EXPANSIVE ROOFTOP TERRACE OVERLOOKING PROTECTED GREEN SPACE



PET SPA

Please make all cheques payable to Joseph & O'Donoghue In Trust. All illustrations are artist's concept. All dimensions are approximate. Prices, specifications, terms and conditions are subject to change without notice. Images are for marketing purposes only and may not reflect included/available features. E.&O.E.