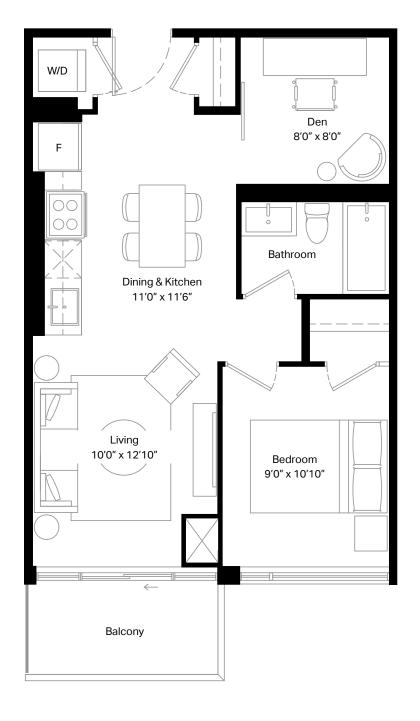

Unit 301 | Terrace 108 sq. ft.

| 1 Bed  | Interior | 537 sq. ft. |
|--------|----------|-------------|
| 1 Bath | Exterior | 50 sq. ft.  |

| Dimensions, specifications, layouts and materials are approximate only and are subject to change     |  |
|------------------------------------------------------------------------------------------------------|--|
| without notice. Tile patterns may vary. Window size and location may vary. Actual usable floor space |  |
| may vary from stated floor area. Bulkheads required for mechanical purposes such as kitchen and      |  |
| washroom exhausts and heating and cooling ducts have not been indicated.                             |  |

Unit 303 | Terrace 114 sq. ft.

| 1 Bed  | Interior | 574 sq. ft. |
|--------|----------|-------------|
| 1 Bath | Exterior | 61 sq. ft.  |

| Dimensions, specifications, layouts and materials are approximate only and are subject to change     |
|------------------------------------------------------------------------------------------------------|
| without notice. Tile patterns may vary. Window size and location may vary. Actual usable floor space |
| may vary from stated floor area. Bulkheads required for mechanical purposes such as kitchen and      |
| washroom exhausts and heating and cooling ducts have not been indicated.                             |