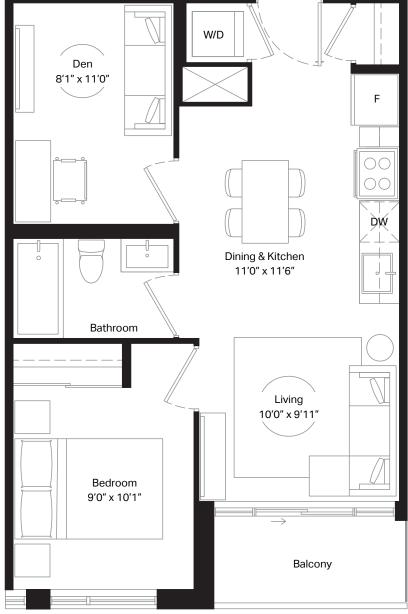

# Ġ. Den 8'1" x 7'4" F Bathroom W/D DW g. Dining & Kitchen 11'0" x 11'2" Living 10'0" x 10'2" Bedroom 9'0" x 10'1" Balcony