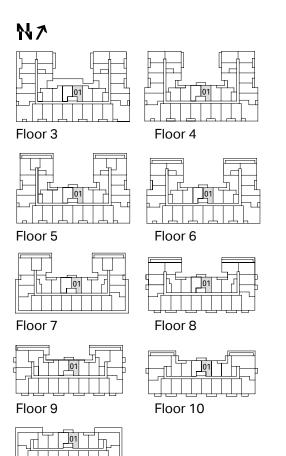

| 1 Bed + D | Interior | 593 sq. ft. |
|-----------|----------|-------------|
| 1 Bath    | Exterior | 48 sq. ft.  |

Floor 7

| 1 Bed  | Interior | 552 sq. ft. |
|--------|----------|-------------|
| 1 Bath | Exterior | 111 sq. ft. |

Floor 7

| 1 Bed  | Interior | 550 sq. ft. |
|--------|----------|-------------|
| 1 Bath | Exterior | 111 sq. ft. |

Unit 719 | Terrace 152 sq. ft.

| 1 Bed + D | Interior | 611 sq. ft. |
|-----------|----------|-------------|
|-----------|----------|-------------|

1.5 Bath Exterior 48 sq. ft.

Floor 7

| 1 Bed  | Interior | 492 sq. ft. |
|--------|----------|-------------|
| 1 Bath | Exterior | 118 sq. ft. |

| 1 Bed  | Interior | 608 sq. ft. |
|--------|----------|-------------|
| 1 Bath | Exterior | 101 sq. ft. |

Unit 708 | Terrace 135 sq. ft.

| 1 Bed + D | Interior | 565 sq. ft. |
|-----------|----------|-------------|
|-----------|----------|-------------|

Floor 11

| 1 Bed + D | Interior | 579 sq. ft. |
|-----------|----------|-------------|
| 1 Bath    | Exterior | 141 sq. ft. |

Floor 11

| 1 Bed + D | Interior | 619 sq. ft. |
|-----------|----------|-------------|
| 1 Bath    | Exterior | 161 sq. ft. |

Unit 323 | Terrace 99 sq. ft.

Floor 6

1 Bath

| 1 Bed + D | Interior | 620 sq. ft. |
|-----------|----------|-------------|
|           |          |             |

Exterior 40 sq. ft.

| 1 Bed  | Interior | 478 sq. ft. |
|--------|----------|-------------|
| 1 Bath | Exterior | 52 sq. ft.  |

Unit 324, 325 | Terrace 174 sq. ft.

| 1 Bed + D | Interior | 565 sq. ft. |
|-----------|----------|-------------|
| 1 Bath    | Exterior | 45 sq. ft.  |

## N۸

Floor 6

| 1 Bed + D | Interior | 565 sq. ft. |
|-----------|----------|-------------|
| 1 Bath    | Exterior | 45 sq. ft.  |

Unit 330 | Terrace 87 sq. ft.

| 1 Bed  | Interior | 552 sq. ft. |
|--------|----------|-------------|
| 1 Bath | Exterior | 53 sa. ft.  |