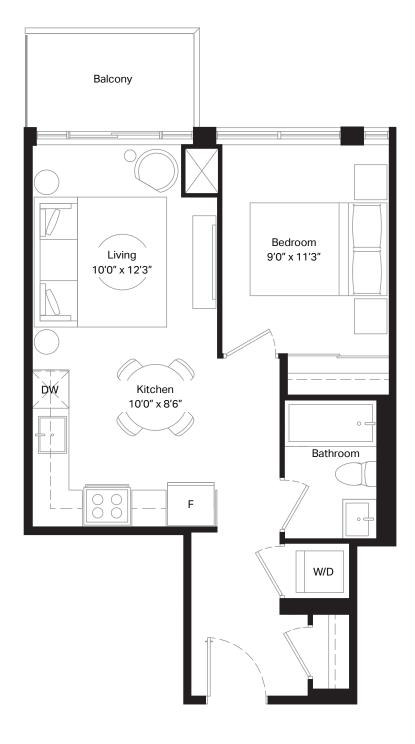

# Ġ. Den 8'1" x 7'4" F Bathroom W/D DW g. Dining & Kitchen 11'0" x 11'2" Living 10'0" x 10'2" Bedroom 9'0" x 10'1" Balcony