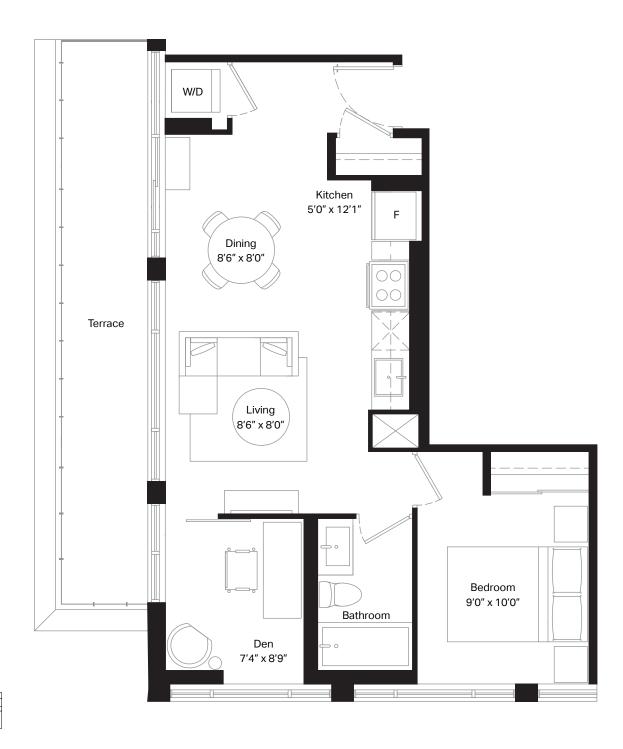

Unit 301 | Terrace 108 sq. ft.

| 1 Bed  | Interior | 537 sq. ft. |
|--------|----------|-------------|
| 1 Bath | Exterior | 50 sq. ft.  |

| Dimensions, specifications, layouts and materials are approximate only and are subject to change     |  |
|------------------------------------------------------------------------------------------------------|--|
| without notice. Tile patterns may vary. Window size and location may vary. Actual usable floor space |  |
| may vary from stated floor area. Bulkheads required for mechanical purposes such as kitchen and      |  |
| washroom exhausts and heating and cooling ducts have not been indicated.                             |  |