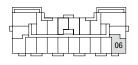

Floor 6

| 1 Bed + D | Interior | 627 sq. ft. |
|-----------|----------|-------------|
| 1 Bath    | Exterior | 188 sq. ft. |

Unit 709 | Terrace 359 sq. ft.

Floor 7

Floor 8

Floor 9

Floor 10

| 2 Bed  | Interior | 860 sq. ft. |
|--------|----------|-------------|
| 2 Bath | Exterior | 70 sq. ft.  |