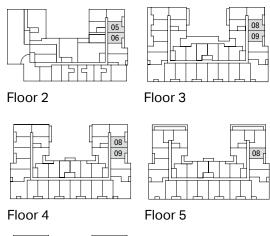

--|-------------|
| 1 Bath    | Exterior | 141 sq. ft. |







Floor 11

| 1 Bed + D | Interior | 619 sq. ft. |
|-----------|----------|-------------|
| 1 Bath    | Exterior | 161 sq. ft. |





Unit 323 | Terrace 99 sq. ft.

Floor 6

1 Bath





| 1 Bed + D | Interior | 620 sq. ft. |
|-----------|----------|-------------|
|           |          |             |

Exterior 40 sq. ft.







| 1 Bed  | Interior | 478 sq. ft. |
|--------|----------|-------------|
| 1 Bath | Exterior | 52 sq. ft.  |





Unit 324, 325 | Terrace 174 sq. ft.







| 1 Bed + D | Interior | 565 sq. ft. |
|-----------|----------|-------------|
| 1 Bath    | Exterior | 45 sq. ft.  |



# Ġ. Den 8'1" x 7'4" F Bathroom W/D DW g. Dining & Kitchen 11'0" x 11'2" Living 10'0" x 10'2" Bedroom 9'0" x 10'1" Balcony

## N۸



Floor 6

| 1 Bed + D | Interior | 565 sq. ft. |
|-----------|----------|-------------|
| 1 Bath    | Exterior | 45 sq. ft.  |





Unit 330 | Terrace 87 sq. ft.







| 1 Bed  | Interior | 552 sq. ft. |
|--------|----------|-------------|
| 1 Bath | Exterior | 53 sa. ft.  |







Unit 303 | Terrace 114 sq. ft.







| 1 Bed  | Interior | 574 sq. ft. |
|--------|----------|-------------|
| 1 Bath | Exterior | 61 sq. ft.  |

| Dimensions, specifications, layouts and materials are approximate only and are subject to change     |
|------------------------------------------------------------------------------------------------------|
| without notice. Tile patterns may vary. Window size and location may vary. Actual usable floor space |
| may vary from stated floor area. Bulkheads required