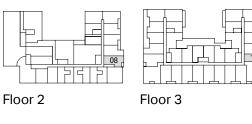

| 111 | FIRST<br>AVENUE |
|-----|-----------------|
|-----|-----------------|

Unit 326 | Terrace 191 sq. ft.

Floor 2

Floor 3

Floor 4

|                                  | Balcony                            |
|----------------------------------|------------------------------------|
| Living                           |                                    |
| 12'1" x 11'0"                    | Primary<br>Bedroom<br>9'4" x 10'4" |
| DW Kitchen & Dining 12'1" x 8'6" |                                    |
| F                                |                                    |
| W/D                              | Ensuite                            |
| Bedroom<br>9'8" x 9'8"           |                                    |
|                                  | Bathroom                           |
|                                  | /<br>/<br>!-                       |

#### N۸

Floor 5

Floor 4

Floor 6

| 2 Bed  | Interior | 712 sq. ft. |
|--------|----------|-------------|
| 2 Bath | Exterior | 34 sq. ft.  |

Unit 203 | No Balcony

Floor 3

Floor 2