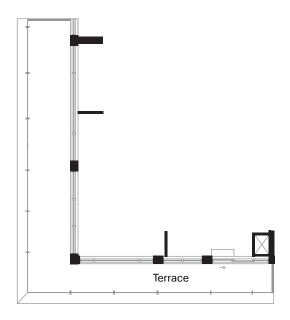

Unit 331 | Terrace 154 sq. ft.

| 1 Bath    |          | 48 sq. ft.  |
|-----------|----------|-------------|
| 2 Bed + D | Interior | 562 sq. ft. |

Unit 710 - 717 | Terrace 98 sq. ft.

| 1 Bed + D | Interior | 598 sq. ft. |
|-----------|----------|-------------|
| 1 Bath    | Exterior | 56 sa ft    |