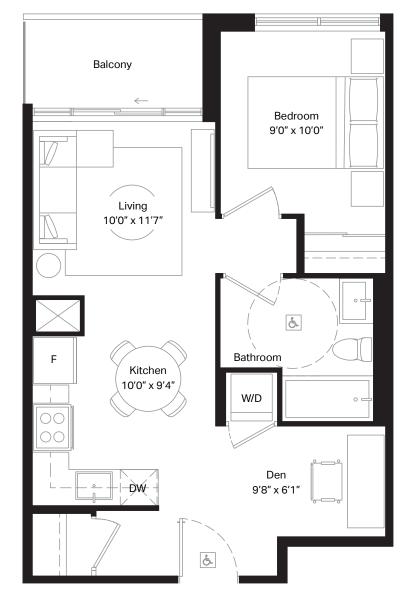

# Ġ. Den 8'1" x 7'4" F Bathroom W/D DW g. Dining & Kitchen 11'0" x 11'2" Living 10'0" x 10'2" Bedroom 9'0" x 10'1" Balcony