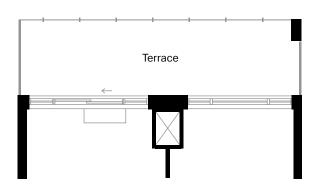

Unit 301 | Terrace 108 sq. ft.

| 1 Bed  | Interior | 537 sq. ft. |
|--------|----------|-------------|
| 1 Bath | Exterior | 50 sq. ft.  |

| Dimensions, specifications, layouts and materials are approximate only and are subject to change     |  |
|------------------------------------------------------------------------------------------------------|--|
| without notice. Tile patterns may vary. Window size and location may vary. Actual usable floor space |  |
| may vary from stated floor area. Bulkheads required for mechanical purposes such as kitchen and      |  |
| washroom exhausts and heating and cooling ducts have not been indicated.                             |  |