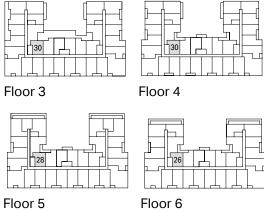

| 1 Bed + D | Interior | 593 sq. ft. |
|-----------|----------|-------------|
| 1 Bath    | Exterior | 48 sq. ft.  |

Floor 7

| 1 Bed  | Interior | 552 sq. ft. |
|--------|----------|-------------|
| 1 Bath | Exterior | 111 sq. ft. |

Floor 7

| 1 Bed  | Interior | 550 sq. ft. |
|--------|----------|-------------|
| 1 Bath | Exterior | 111 sq. ft. |

Unit 719 | Terrace 152 sq. ft.

| 1 Bed + D | Interior | 611 sq. ft. |
|-----------|----------|-------------|
|-----------|----------|-------------|

Floor 11

| 1 Bed + D | Interior | 619 sq. ft. |
|-----------|----------|-------------|
| 1 Bath    | Exterior | 161 sq. ft. |

Unit 323 | Terrace 99 sq. ft.

Floor 6

1 Bath

| 1 Bed + D | Interior | 620 sq. ft. |
|-----------|----------|-------------|
|           |          |             |

## N۸

Floor 6

| 1 Bed + D | Interior | 565 sq. ft. |
|-----------|----------|-------------|
| 1 Bath    | Exterior | 45 sq. ft.  |

Unit 330 | Terrace 87 sq. ft.

| 1 Bed  | Interior | 552 sq. ft. |
|--------|----------|-------------|
| 1 Bath | Exterior | 53 sa. ft.  |

Floor 6

| 1 Bed + D | Interior | 627 sq. ft. |
|-----------|----------|-------------|
| 1 Bath    | Exterior | 188 sq. ft. |

Unit 709 | Terrace 359 sq. ft.

Floor 7

Floor 8

Floor 9

Floor 10

| 2 Bed  | Interior | 860 sq. ft. |
|--------|----------|-------------|
| 2 Bath | Exterior | 70 sq. ft.  |