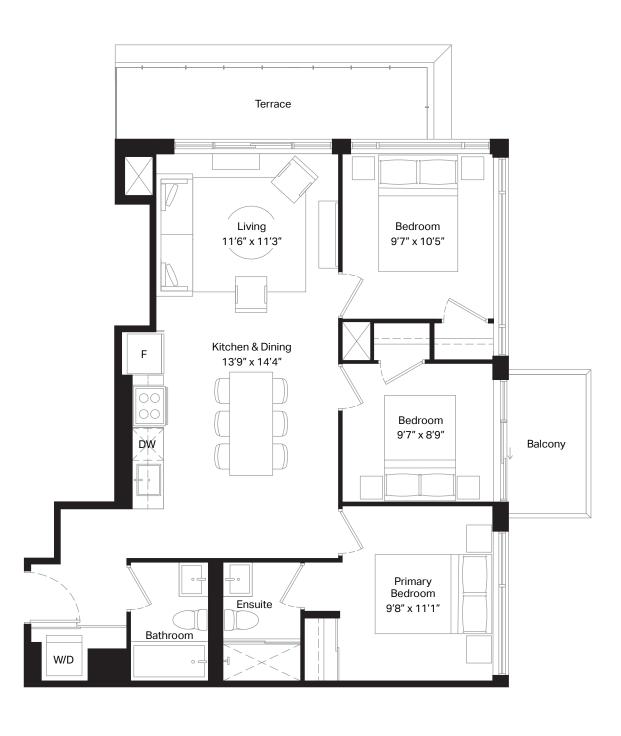

Floor 6

| 2 Bed  | Interior | 742 sq. ft. |
|--------|----------|-------------|
| 2 Bath | Exterior | 164 sq. ft. |

Floor 11

| 2 Bed  | Interior | 788 sq. ft. |
|--------|----------|-------------|
| 2 Bath | Exterior | 305 sq. ft. |