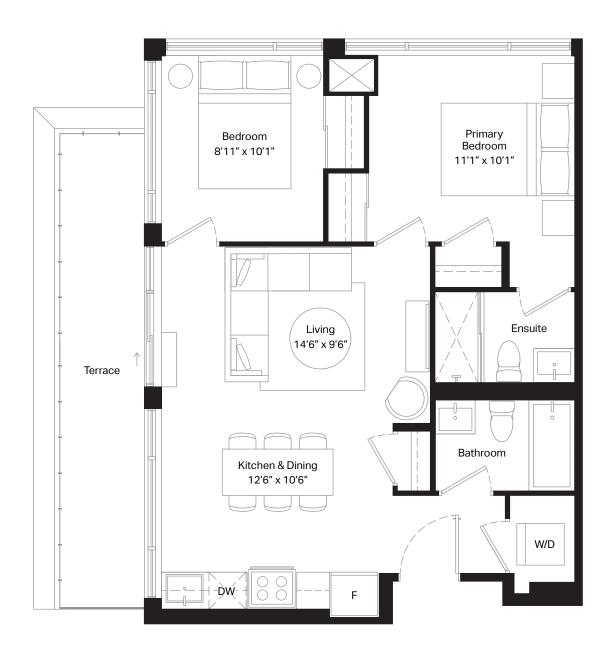

x 9'4' Primary Bedroom 9'5" x 10'1" Kitchen & Dining 12'11" x 9'1" ĎŴ Ensuite Bedroom 9'9" x 9'0" W/D Bathroom

#### N۸







Floor 5

Floor 4



Floor 6

| 2 Bed  | Interior | 712 sq. ft. |
|--------|----------|-------------|
| 2 Bath | Exterior | 34 sq. ft.  |





Unit 203 | No Balcony





Floor 3

Floor 2



Floor 4



| 2 Bed  | Interior | 707 sq. ft. |
|--------|----------|-------------|
| 2 Bath | Exterior | 107 sq. ft. |





| 2 Bed  | Interior | 723 sq. ft. |
|--------|----------|-------------|
| 2 Bath | Exterior | 353 sq. ft. |







Floor 8

| 2 Bed  | Interior | 778 sq. ft. |
|--------|----------|-------------|
| 2 Bath | Exterior | 176 sq. ft. |







Floor 8

| 2 Bed  | Interior | 721 sq. ft. |
|--------|----------|-------------|
| 2 Bath | Exterior | 197 sq. ft. |







Floor 6

| 2 Bed  | Interior | 742 sq. ft. |
|--------|----------|-------------|
| 2 Bath | Exterior | 164 sq. ft. |







Floor 11

| 2 Bed  | Interior | 788 sq. ft. |
|--------|----------|-------------|
| 2 Bath | Exterior | 305 sq. ft. |







Floor 5

| 2 Bed  | Interior | 715 sq. ft. |
|--------|----------|-------------|
| 2 Bath | Exterior | 106 sq. ft. |









Floor 7 Floor 8

| 2 Bed + D | Interior | 772 sq. ft. |
|-----------|----------|-------------|
| 2 Bath    | Exterior | 65 sq. ft.  |









Floor 10

| 3 Bed  | Interior | 1088 sq. ft. |
|--------|----------|--------------|
| 2 Bath | Exterior | 240 sq. ft.  |

| Dimensions, specifications, layouts and materials are approximate only and are subject to change     |
|--------------------------------------------------