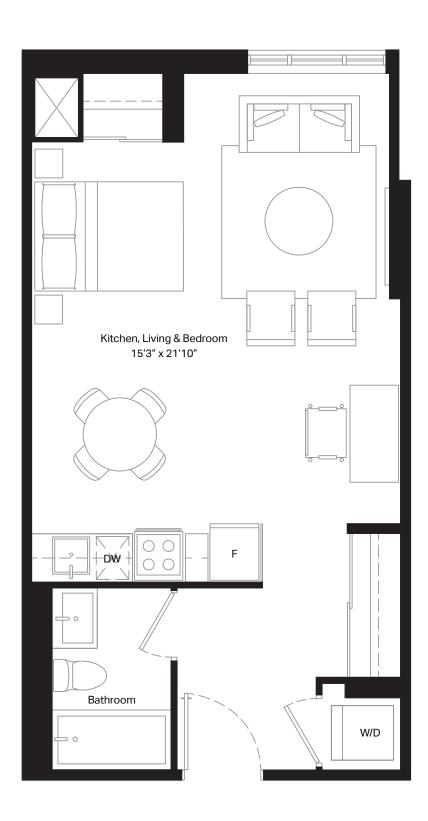

| 3 Bed  | Interior | 885 sq. ft. |
|--------|----------|-------------|
| 2 Bath | Exterior | 548 sq. ft. |

Floor 2

| 0 Bed  | Interior | 480 sq. ft. |
|--------|----------|-------------|
| 1 Bath | Exterior | 0 sq. ft.   |