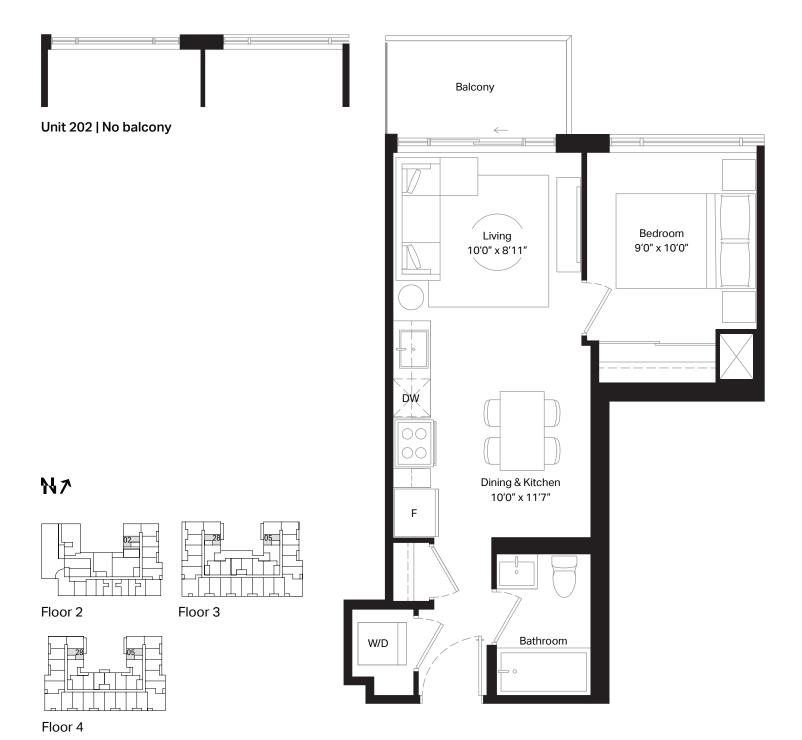

#### N۸

Floor 5

Floor 4

Floor 6

| 2 Bed  | Interior | 712 sq. ft. |
|--------|----------|-------------|
| 2 Bath | Exterior | 34 sq. ft.  |

Unit 203 | No Balcony

Floor 3

Floor 2