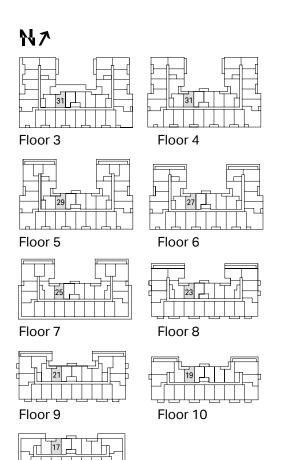

| 2 Bed  | Interior | 749 sq. ft. |
|--------|----------|-------------|
| 2 Bath | Exterior | 54 sq. ft.  |

Floor 7

| 2 Bed  | Interior | 723 sq. ft. |
|--------|----------|-------------|
| 2 Bath | Exterior | 100 sq. ft. |

Floor 5

| 2 Bed  | Interior | 654 sq. ft. |
|--------|----------|-------------|
| 2 Bath | Exterior | 34 sq. ft.  |

Unit 304, 329 | Terrace 77 sq. ft.

Floor 3

Floor 4

Floor 5

Floor 6

| 2 Bed  | Interior | 799 sq. ft. |
|--------|----------|-------------|
| 2 Bath | Exterior | 52 sq. ft.  |

Floor 4

| 2 Bed  | Interior | 707 sq. ft. |
|--------|----------|-------------|
| 2 Bath | Exterior | 107 sq. ft. |

| 2 Bed  | Interior | 723 sq. ft. |
|--------|----------|-------------|
| 2 Bath | Exterior | 353 sq. ft. |

Floor 8

| 2 Bed  | Interior | 778 sq. ft. |
|--------|----------|-------------|
| 2 Bath | Exterior | 176 sq. ft. |

Floor 8

| 2 Bed  | Interior | 721 sq. ft. |
|--------|----------|-------------|
| 2 Bath | Exterior | 197 sq. ft. |

Floor 6

| 2 Bed  | Interior | 742 sq. ft. |
|--------|----------|-------------|
| 2 Bath | Exterior | 164 sq. ft. |

Floor 11

| 2 Bed  | Interior | 788 sq. ft. |
|--------|----------|-------------|
| 2 Bath | Exterior | 305 sq. ft. |

Floor 5

| 2 Bed  | Interior | 715 sq. ft. |
|--------|----------|-------------|
| 2 Bath | Exterior | 106 sq. ft. |

Floor 7 Floor 8

| 2 Bed + D | Interior | 772 sq. ft. |
|-----------|----------|-------------|
| 2 Bath    | Exterior | 65 sq. ft.  |