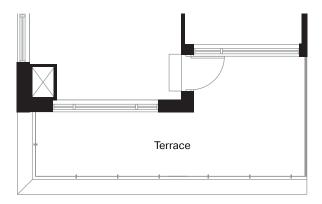

| ě. | W/D Bathroom  Primary Bedroom 11'0" x 10'0" |  |
|----|---------------------------------------------|--|
| ÞW | Kitchen & Dining 14'0" x 11'6"  Ensuite     |  |
|    | Living 14'0" x 10'6" Bedroom 11'0" x 9'0"   |  |
|    | Balcony                                     |  |