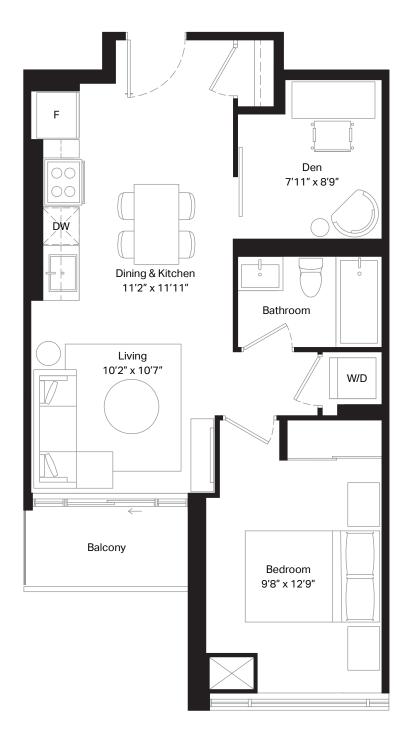

Unit 303 | Terrace 114 sq. ft.

| 1 Bed  | Interior | 574 sq. ft. |
|--------|----------|-------------|
| 1 Bath | Exterior | 61 sq. ft.  |

| Dimensions, specifications, layouts and materials are approximate only and are subject to change     |
|------------------------------------------------------------------------------------------------------|
| without notice. Tile patterns may vary. Window size and location may vary. Actual usable floor space |
| may vary from stated floor area. Bulkheads required for mechanical purposes such as kitchen and      |
| washroom exhausts and heating and cooling ducts have not been indicated.                             |