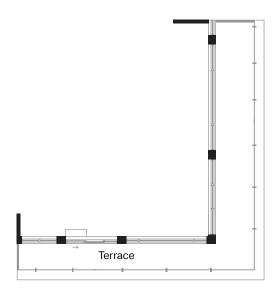

| 1 Bed + D | Interior | 635 sq. ft. |
|-----------|----------|-------------|
| 1 Bath    | Exterior | 55 sq. ft.  |







| 1 Bed + D | Interior | 655 sq. ft. |
|-----------|----------|-------------|
| 1 Bath    | Exterior | 63 sq. ft.  |







Floor 5

| 1 Bed  | Interior | 457 sq. ft. |
|--------|----------|-------------|
| 1 Bath | Exterior | 142 sq. ft. |







Floor 11

| 1 Bed + D | Interior | 697 sq. ft. |
|-----------|----------|-------------|
| 1 Bath    | Exterior | 295 sq. ft. |





Unit 302 | Terrace 150 sq. ft.





| 1 Bed + D | Interior | 552 sq. ft. |
|-----------|----------|-------------|
| 1 Bath    | Exterior | 43 sg. ft.  |







Floor 6

| 1 Bed + D | Interior | 627 sq. ft. |
|-----------|----------|-------------|
| 1 Bath    | Exterior | 188 sq. ft. |





Unit 709 | Terrace 359 sq. ft.







Floor 7

Floor 8





Floor 9

Floor 10

| 2 Bed  | Interior | 860 sq. ft. |
|--------|----------|-------------|
| 2 Bath | Exterior | 70 sq. ft.  |

| ě. | W/D Bathroom  Primary Bedroom 11'0" x 10'0" |  |
|----|---------------------------------------------|--|
| ÞW | Kitchen & Dining 14'0" x 11'6"  Ensuite     |  |
|    | Living 14'0" x 10'6" Bedroom 11'0" x 9'0"   |  |
|    | Balcony                                     |  |

| 틺  | FIRST  |
|----|--------|
| ΙП | AVENUE |



Unit 718 | Terrace 350 sq. ft.





Floor 7



Floor 9

| 15       |
|----------|
| Floor 10 |

| 2 Bed  | Interior | 758 sq. ft. |
|--------|----------|-------------|
| 2 Bath | Exterior | 70 sq. ft.  |



| 111 | FIRST<br>AVENUE |
|-----|-----------------|
|-----|------------