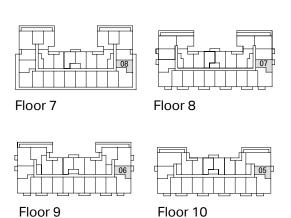

| 1 Bed + D | Interior | 593 sq. ft. |
|-----------|----------|-------------|
| 1 Bath    | Exterior | 48 sq. ft.  |

Floor 7

| 1 Bed  | Interior | 552 sq. ft. |
|--------|----------|-------------|
| 1 Bath | Exterior | 111 sq. ft. |

Floor 7

| 1 Bed  | Interior | 550 sq. ft. |
|--------|----------|-------------|
| 1 Bath | Exterior | 111 sq. ft. |

Unit 719 | Terrace 152 sq. ft.

| 1 Bed + D | Interior | 611 sq. ft. |
|-----------|----------|-------------|
|-----------|----------|-------------|

1.5 Bath Exterior 48 sq. ft.

Floor 7

| 1 Bed  | Interior | 492 sq. ft. |
|--------|----------|-------------|
| 1 Bath | Exterior | 118 sq. ft. |

| 1 Bed  | Interior | 608 sq. ft. |
|--------|----------|-------------|
| 1 Bath | Exterior | 101 sq. ft. |