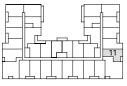

Floor 11

| 1 Bed + D | Interior | 619 sq. ft. |
|-----------|----------|-------------|
| 1 Bath    | Exterior | 161 sq. ft. |

Unit 323 | Terrace 99 sq. ft.

Floor 6

1 Bath

| 1 Bed + D | Interior | 620 sq. ft. |
|-----------|----------|-------------|
|           |          |             |