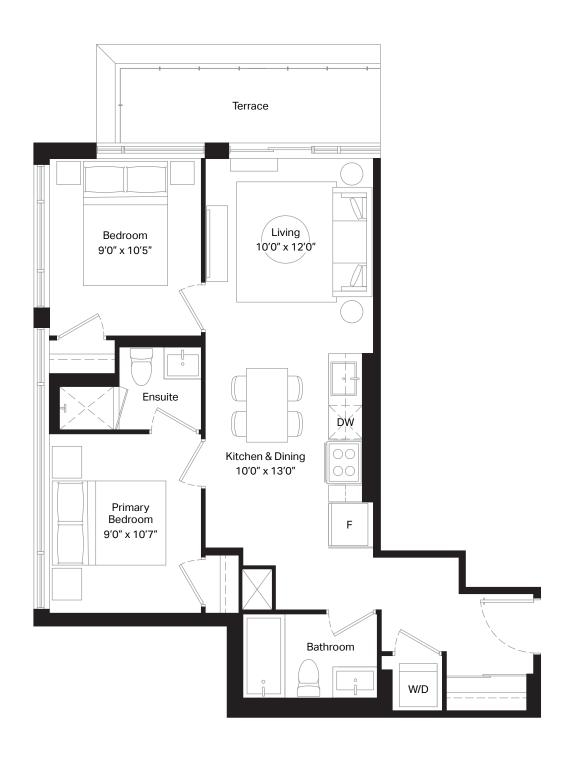

# Balcony Living 12'11" x 9'4' Primary Bedroom 9'5" x 10'1" Kitchen & Dining 12'11" x 9'1" ĎŴ Ensuite Bedroom 9'9" x 9'0" W/D Bathroom