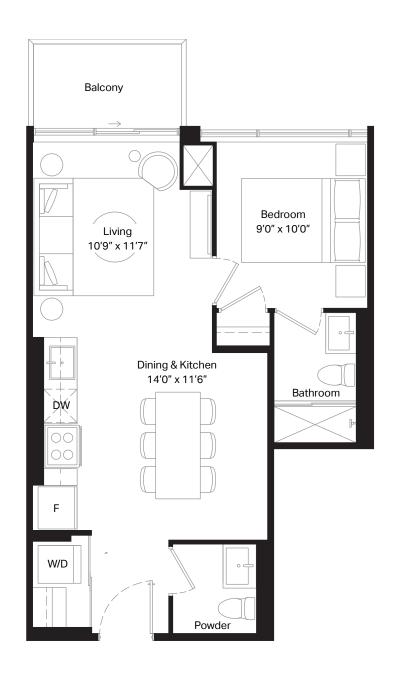

| ě. | W/D Bathroom  Primary Bedroom 11'0" x 10'0" |  |
|----|---------------------------------------------|--|
| ÞW | Kitchen & Dining 14'0" x 11'6"  Ensuite     |  |
|    | Living 14'0" x 10'6" Bedroom 11'0" x 9'0"   |  |
|    | Balcony                                     |  |