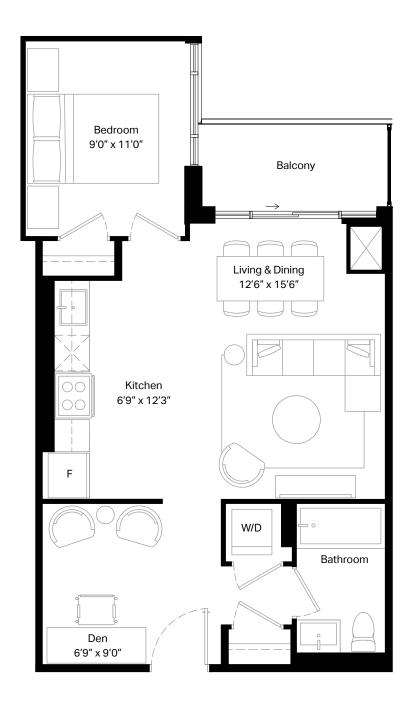

Unit 708 | Terrace 135 sq. ft.

| 1 Bed + D | Interior | 565 sq. ft. |
|-----------|----------|-------------|
|-----------|----------|-------------|

Floor 11

| 1 Bed + D | Interior | 579 sq. ft. |
|-----------|----------|-------------|
| 1 Bath    | Exterior | 141 sq. ft. |