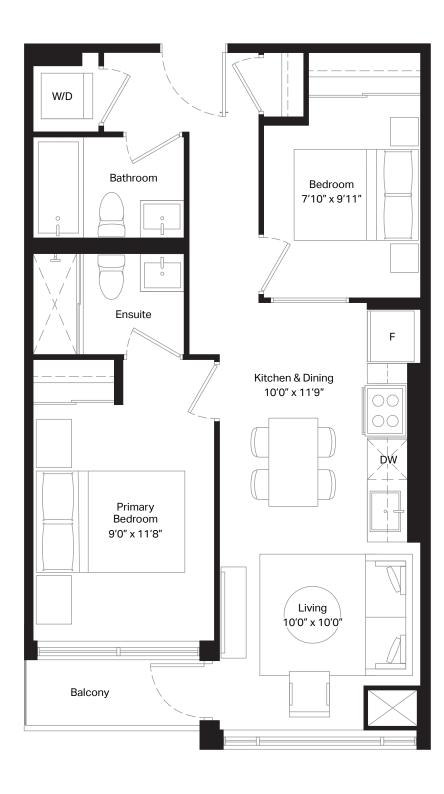

Unit 331 | Terrace 154 sq. ft.

| 1 Bath    |          | 48 sq. ft.  |
|-----------|----------|-------------|
| 2 Bed + D | Interior | 562 sq. ft. |

Unit 710 - 717 | Terrace 98 sq. ft.

| 1 Bed + D | Interior | 598 sq. ft. |
|-----------|----------|-------------|
| 1 Bath    | Exterior | 56 sa ft    |

| 1 Bed + D | Interior | 593 sq. ft. |
|-----------|----------|-------------|
| 1 Bath    | Exterior | 48 sq. ft.  |

Floor 7

| 1 Bed  | Interior | 552 sq. ft. |
|--------|----------|-------------|
| 1 Bath | Exterior | 111 sq. ft. |

Floor 7

| 1 Bed  | Interior | 550 sq. ft. |
|--------|----------|-------------|
| 1 Bath | Exterior | 111 sq. ft. |

Unit 719 | Terrace 152 sq. ft.

| 1 Bed + D | Interior | 611 sq. ft. |
|-----------|----------|-------------|
|-----------|----------|-------------|