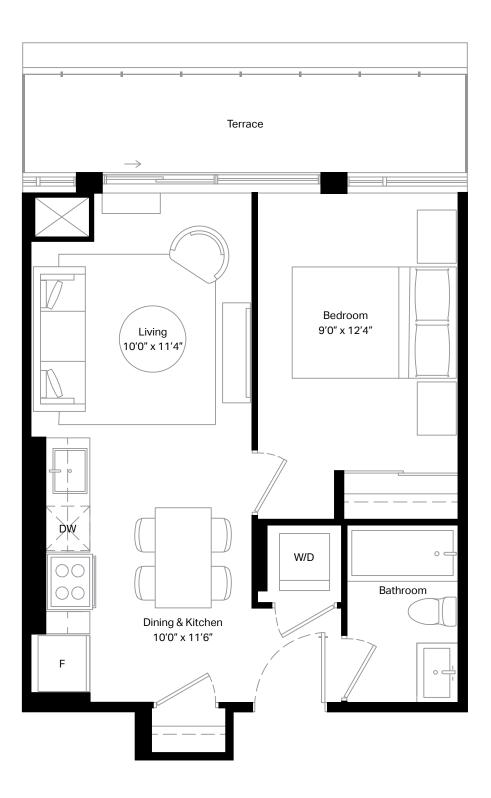

Floor 6

| 1 Bed + D | Interior | 627 sq. ft. |
|-----------|----------|-------------|
| 1 Bath    | Exterior | 188 sq. ft. |

Unit 709 | Terrace 359 sq. ft.

Floor 7

Floor 8

Floor 9

Floor 10

| 2 Bed  | Interior | 860 sq. ft. |
|--------|----------|-------------|
| 2 Bath | Exterior | 70 sq. ft.  |