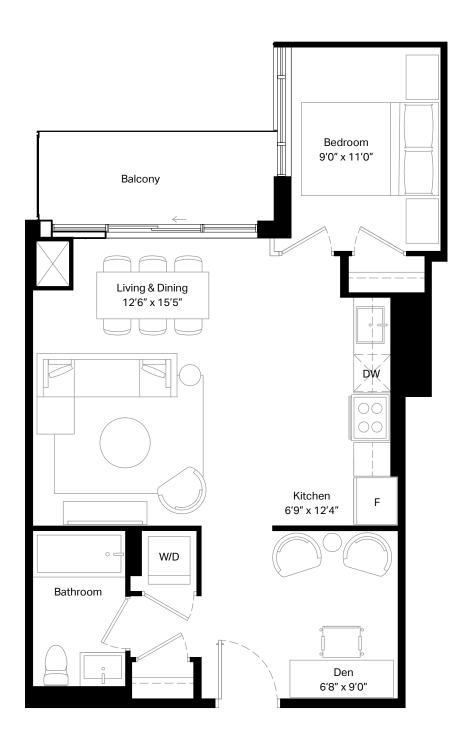

Floor 6

| 1 Bed + D | Interior | 627 sq. ft. |
|-----------|----------|-------------|
| 1 Bath    | Exterior | 188 sq. ft. |

Unit 709 | Terrace 359 sq. ft.

Floor 7

Floor 8

Floor 9

Floor 10

| 2 Bed  | Interior | 860 sq. ft. |
|--------|----------|-------------|
| 2 Bath | Exterior | 70 sq. ft.  |