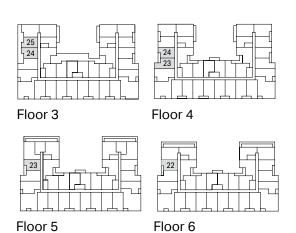

Floor 11

| 1 Bed + D | Interior | 619 sq. ft. |
|-----------|----------|-------------|
| 1 Bath    | Exterior | 161 sq. ft. |

Unit 323 | Terrace 99 sq. ft.

Floor 6

1 Bath

| 1 Bed + D | Interior | 620 sq. ft. |
|-----------|----------|-------------|
|           |          |             |

## N۸

Floor 6

| 1 Bed + D | Interior | 565 sq. ft. |
|-----------|----------|-------------|
| 1 Bath    | Exterior | 45 sq. ft.  |

Unit 330 | Terrace 87 sq. ft.

| 1 Bed  | Interior | 552 sq. ft. |
|--------|----------|-------------|
| 1 Bath | Exterior | 53 sa. ft.  |