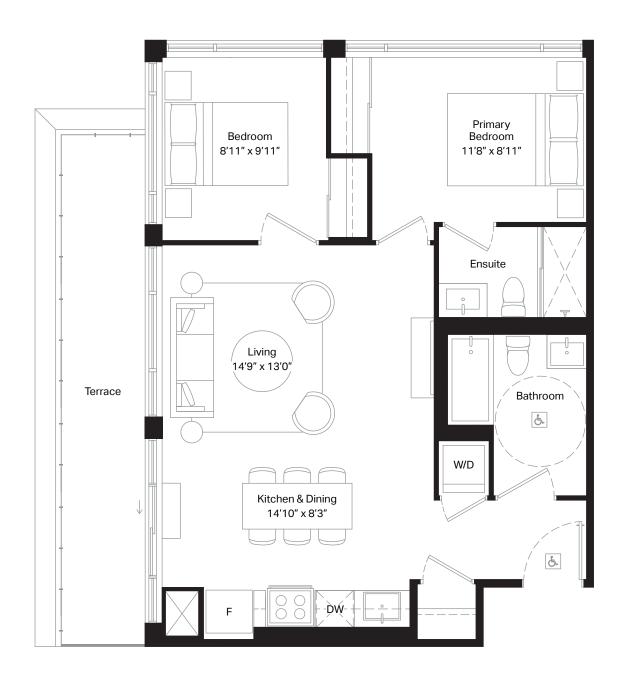

Floor 6

| 1 Bed + D | Interior | 627 sq. ft. |
|-----------|----------|-------------|
| 1 Bath    | Exterior | 188 sq. ft. |

Unit 709 | Terrace 359 sq. ft.

Floor 7

Floor 8

Floor 9

Floor 10

| 2 Bed  | Interior | 860 sq. ft. |
|--------|----------|-------------|
| 2 Bath | Exterior | 70 sq. ft.  |

| ě. | W/D Bathroom  Primary Bedroom 11'0" x 10'0" |  |
|----|---------------------------------------------|--|
| ÞW | Kitchen & Dining 14'0" x 11'6"  Ensuite     |  |
|    | Living 14'0" x 10'6" Bedroom 11'0" x 9'0"   |  |
|    | Balcony                                     |  |