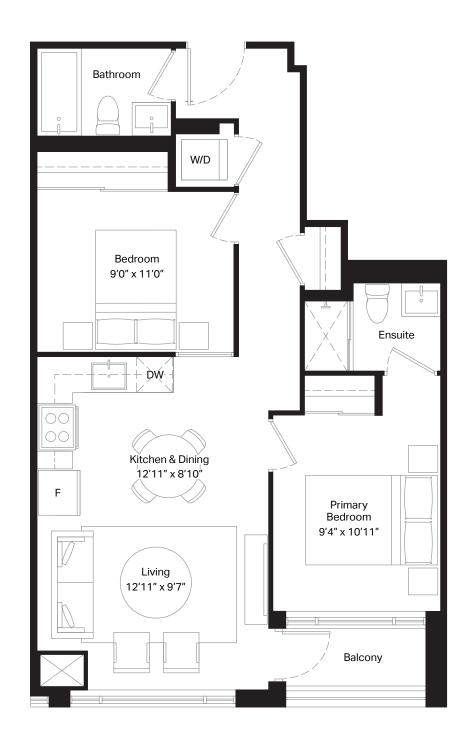

| ě. | W/D Bathroom  Primary Bedroom 11'0" x 10'0" |  |
|----|---------------------------------------------|--|
| ÞW | Kitchen & Dining 14'0" x 11'6"  Ensuite     |  |
|    | Living 14'0" x 10'6" Bedroom 11'0" x 9'0"   |  |
|    | Balcony                                     |  |