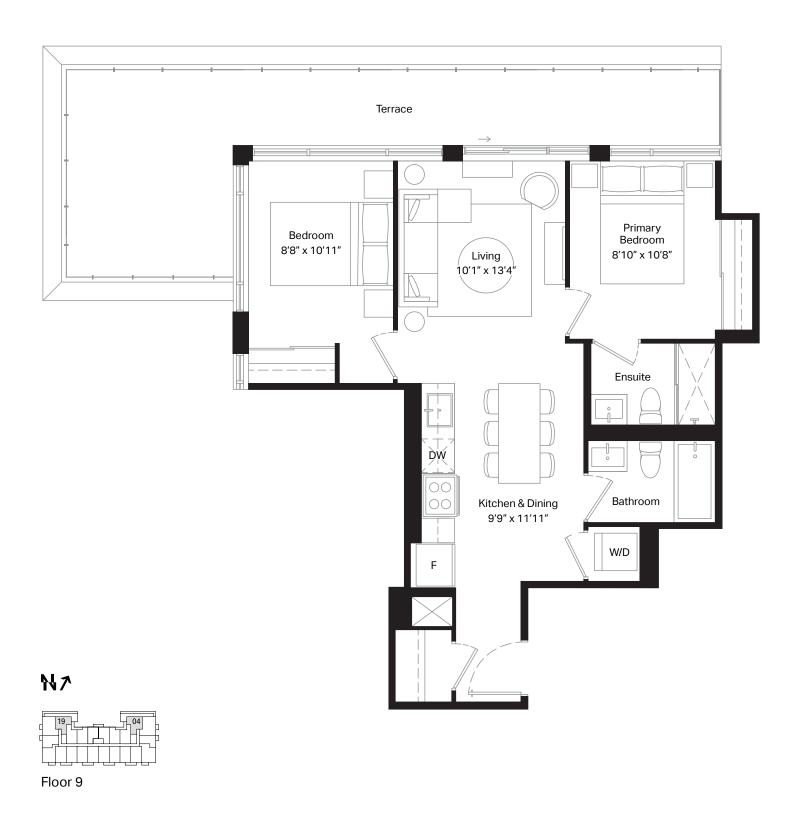

Unit 708 | Terrace 135 sq. ft.

| 1 Bed + D | Interior | 565 sq. ft. |
|-----------|----------|-------------|
|-----------|----------|-------------|

Floor 11

| 1 Bed + D | Interior | 579 sq. ft. |
|-----------|----------|-------------|
| 1 Bath    | Exterior | 141 sq. ft. |

Floor 11

| 1 Bed + D | Interior | 619 sq. ft. |
|-----------|----------|-------------|
| 1 Bath    | Exterior | 161 sq. ft. |

Unit 323 | Terrace 99 sq. ft.

Floor 6

1 Bath

| 1 Bed + D | Interior | 620 sq. ft. |
|-----------|----------|-------------|
|           |          |             |