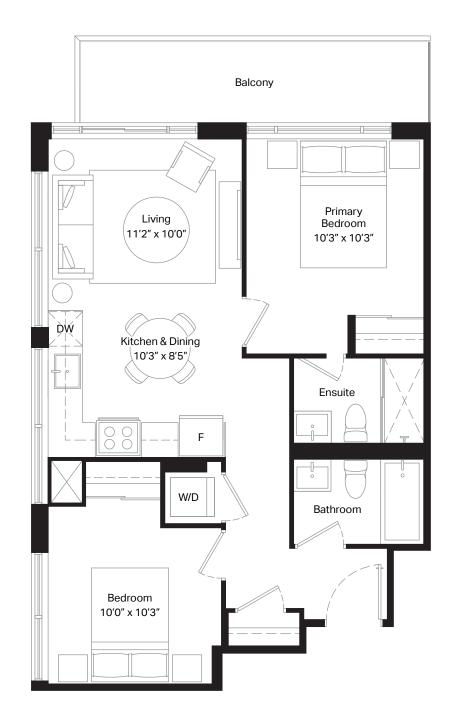

Unit 331 | Terrace 154 sq. ft.

| 1 Bath    |          | 48 sq. ft.  |
|-----------|----------|-------------|
| 2 Bed + D | Interior | 562 sq. ft. |

Unit 710 - 717 | Terrace 98 sq. ft.

| 1 Bed + D | Interior | 598 sq. ft. |
|-----------|----------|-------------|
| 1 Bath    | Exterior | 56 sa ft    |