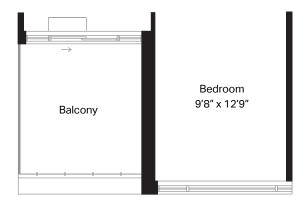

nterior | 611 sq. ft. |
|-----------|----------|-------------|
|-----------|----------|-------------|

1.5 Bath Exterior 48 sq. ft.







Floor 7

| 1 Bed  | Interior | 492 sq. ft. |
|--------|----------|-------------|
| 1 Bath | Exterior | 118 sq. ft. |







| 1 Bed  | Interior | 608 sq. ft. |
|--------|----------|-------------|
| 1 Bath | Exterior | 101 sq. ft. |





Unit 708 | Terrace 135 sq. ft.





| 1 Bed + D | Interior | 565 sq. ft. |
|-----------|----------|-------------|
|-----------|----------|-------------|







Floor 11

| 1 Bed + D | Interior | 579 sq. ft. |
|-----------|----------|-------------|
| 1 Bath    | Exterior | 141 sq. ft. |







Floor 11

| 1 Bed + D | Interior | 619 sq. ft. |
|-----------|----------|-------------|
| 1 Bath    | Exterior | 161 sq. ft. |





Unit 323 | Terrace 99 sq. ft.

Floor 6

1 Bath





| 1 Bed + D | Interior | 620 sq. ft. |
|-----------|----------|-------------|
|           |          |             |

Exterior 40 sq. ft.







| 1 Bed  | Interior | 478 sq. ft. |
|--------|----------|-------------|
| 1 Bath | Exterior | 52 sq. ft.  |





Unit 324, 325 | Terrace 174 sq. ft.







| 1 Bed + D | Interior | 565 sq. ft. |
|-----------|----------|-------------|
| 1 Bath    | Exterior | 45 sq. ft.  |



# Ġ. Den 8'1" x 7'4" F Bathroom W/D DW g. Dining & Kitchen 11'0" x 11'2" Living 10'0" x 10'2" Bedroom 9'0" x 10'1" Balcony

## N۸



Floor 6

| 1 Bed + D | Interior | 565 sq. ft. |
|-----------|----------|-------------|
| 1 Bath    | Exterior | 45 sq. ft.  |





Unit 330 | Terrace 87 sq. ft.







| 1 Bed  | Interior | 55