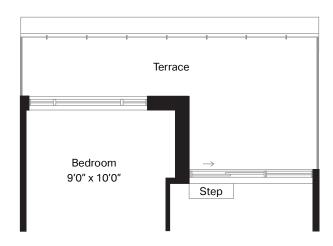

Unit 332 | Terrace 108 sq. ft.

| 1 Bed  | Interior | 528 sq. ft. |
|--------|----------|-------------|
| 1 Bath | Exterior | 50 sq. ft.  |

| Dimensions, sp  | pecifications, layouts and materials are approximate only and are subject to change  |
|-----------------|--------------------------------------------------------------------------------------|
| without notice. | Tile patterns may vary. Window size and location may vary. Actual usable floor space |
| may vary from   | stated floor area. Bulkheads required for mechanical purposes such as kitchen and    |
| washroom exh    | austs and heating and cooling ducts have not been indicated.                         |