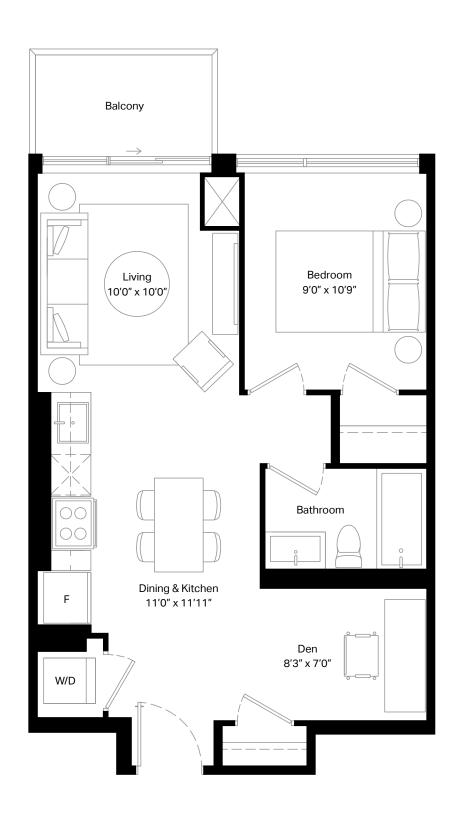

Unit 332 | Terrace 108 sq. ft.

| 1 Bed  | Interior | 528 sq. ft. |
|--------|----------|-------------|
| 1 Bath | Exterior | 50 sq. ft.  |

| Dimensions, sp  | pecifications, layouts and materials are approximate only and are subject to change  |
|-----------------|--------------------------------------------------------------------------------------|
| without notice. | Tile patterns may vary. Window size and location may vary. Actual usable floor space |
| may vary from   | stated floor area. Bulkheads required for mechanical purposes such as kitchen and    |
| washroom exh    | austs and heating and cooling ducts have not been indicated.                         |