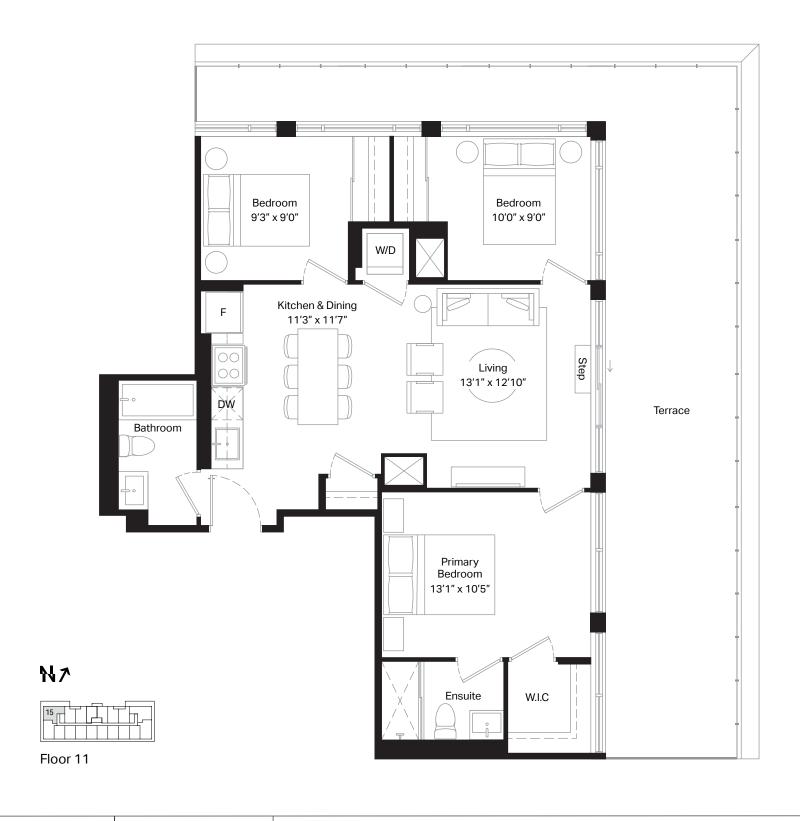

Floor 11

| 1 Bed + D | Interior | 619 sq. ft. |
|-----------|----------|-------------|
| 1 Bath    | Exterior | 161 sq. ft. |

Unit 323 | Terrace 99 sq. ft.

Floor 6

1 Bath

| 1 Bed + D | Interior | 620 sq. ft. |
|-----------|----------|-------------|
|           |          |             |

Floor 6

| 2 Bed  | Interior | 742 sq. ft. |
|--------|----------|-------------|
| 2 Bath | Exterior | 164 sq. ft. |

Floor 11

| 2 Bed  | Interior | 788 sq. ft. |
|--------|----------|-------------|
| 2 Bath | Exterior | 305 sq. ft. |