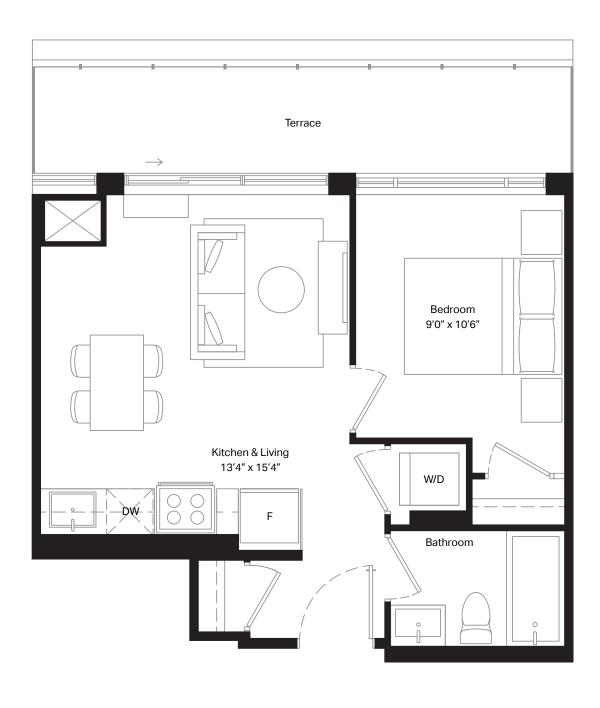

Unit 301 | Terrace 108 sq. ft.

| 1 Bed  | Interior | 537 sq. ft. |
|--------|----------|-------------|
| 1 Bath | Exterior | 50 sq. ft.  |

| Dimensions, specifications, layouts and materials are approximate only and are subject to change     |  |
|------------------------------------------------------------------------------------------------------|--|
| without notice. Tile patterns may vary. Window size and location may vary. Actual usable floor space |  |
| may vary from stated floor area. Bulkheads required for mechanical purposes such as kitchen and      |  |
| washroom exhausts and heating and cooling ducts have not been indicated.                             |  |

Unit 303 | Terrace 114 sq. ft.

| 1 Bed  | Interior | 574 sq. ft. |
|--------|----------|-------------|
| 1 Bath | Exterior | 61 sq. ft.  |

| Dimensions, specifications, layouts and materials are approximate only and are subject to change     |
|------------------------------------------------------------------------------------------------------|
| without notice. Tile patterns may vary. Window size and location may vary. Actual usable floor space |
| may vary from stated floor area. Bulkheads required for mechanical purposes such as kitchen and      |
| washroom exhausts and heating and cooling ducts have not been indicated.                             |