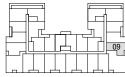

Unit 301 | Terrace 108 sq. ft.

| 1 Bed  | Interior | 537 sq. ft. |
|--------|----------|-------------|
| 1 Bath | Exterior | 50 sq. ft.  |

| Dimensions, specifications, layouts and materials are approximate only and are subject to change     |  |
|------------------------------------------------------------------------------------------------------|--|
| without notice. Tile patterns may vary. Window size and location may vary. Actual usable floor space |  |
| may vary from stated floor area. Bulkheads required for mechanical purposes such as kitchen and      |  |
| washroom exhausts and heating and cooling ducts have not been indicated.                             |  |