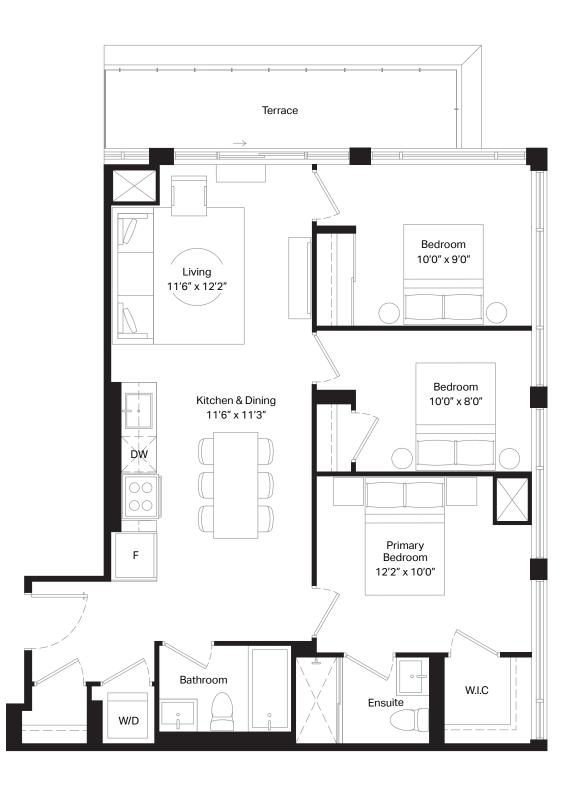

Floor 6

| 2 Bed  | Interior | 742 sq. ft. |
|--------|----------|-------------|
| 2 Bath | Exterior | 164 sq. ft. |

Floor 11

| 2 Bed  | Interior | 788 sq. ft. |
|--------|----------|-------------|
| 2 Bath | Exterior | 305 sq. ft. |