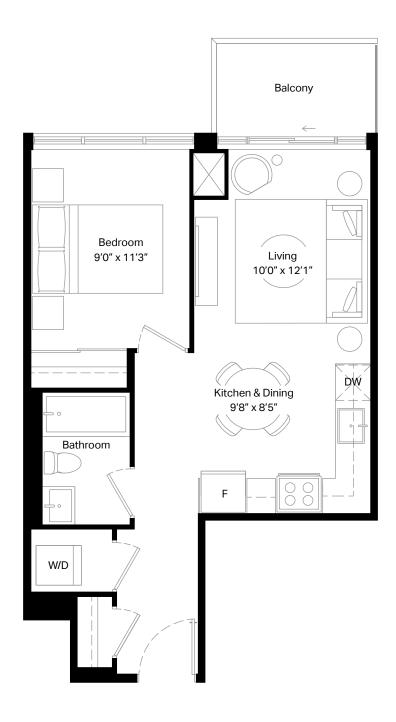

# Ġ. Den 8'1" x 7'4" F Bathroom W/D DW g. Dining & Kitchen 11'0" x 11'2" Living 10'0" x 10'2" Bedroom 9'0" x 10'1" Balcony