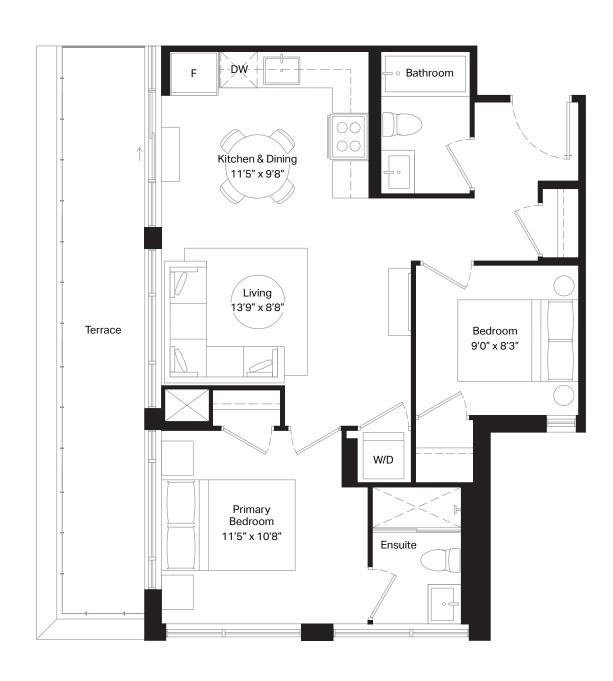

| 111 | FIRST<br>AVENUE |
|-----|-----------------|
|-----|-----------------|

Unit 326 | Terrace 191 sq. ft.

Floor 2

Floor 3

Floor 4

|                                  | Balcony                            |
|----------------------------------|------------------------------------|
| Living                           |                                    |
| 12'1" x 11'0"                    | Primary<br>Bedroom<br>9'4" x 10'4" |
| DW Kitchen & Dining 12'1" x 8'6" |                                    |
| F                                |                                    |
| W/D                              | Ensuite                            |
| Bedroom<br>9'8" x 9'8"           |                                    |
|                                  | Bathroom                           |
|                                  | /<br>/<br>!-                       |

# Balcony Living 12'11" x 9'4' Primary Bedroom 9'5" x 10'1" Kitchen & Dining 12'11" x 9'1" ĎŴ Ensuite Bedroom 9'9" x 9'0" W/D Bathroom