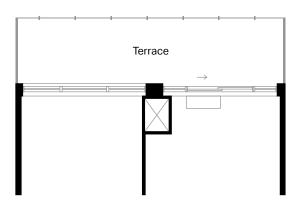

Unit 332 | Terrace 108 sq. ft.

| 1 Bed  | Interior | 528 sq. ft. |
|--------|----------|-------------|
| 1 Bath | Exterior | 50 sq. ft.  |

| Dimensions, sp  | pecifications, layouts and materials are approximate only and are subject to change  |
|-----------------|--------------------------------------------------------------------------------------|
| without notice. | Tile patterns may vary. Window size and location may vary. Actual usable floor space |
| may vary from   | stated floor area. Bulkheads required for mechanical purposes such as kitchen and    |
| washroom exh    | austs and heating and cooling ducts have not been indicated.                         |