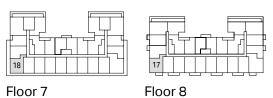

| 1 Bed + D | Interior | 593 sq. ft. |
|-----------|----------|-------------|
| 1 Bath    | Exterior | 48 sq. ft.  |

Floor 7

| 1 Bed  | Interior | 552 sq. ft. |
|--------|----------|-------------|
| 1 Bath | Exterior | 111 sq. ft. |

Floor 7

| 1 Bed  | Interior | 550 sq. ft. |
|--------|----------|-------------|
| 1 Bath | Exterior | 111 sq. ft. |

Unit 719 | Terrace 152 sq. ft.

| 1 Bed + D | Interior | 611 sq. ft. |
|-----------|----------|-------------|
|-----------|----------|-------------|