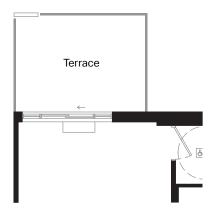

Unit 331 | Terrace 154 sq. ft.

| 1 Bath    |          | 48 sq. ft.  |
|-----------|----------|-------------|
| 2 Bed + D | Interior | 562 sq. ft. |

Unit 710 - 717 | Terrace 98 sq. ft.

| 1 Bed + D | Interior | 598 sq. ft. |
|-----------|----------|-------------|
| 1 Bath    | Exterior | 56 sa ft    |