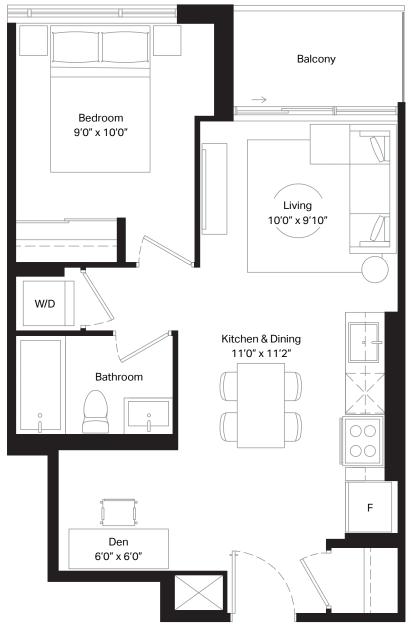

# Ġ. Den 8'1" x 7'4" F Bathroom W/D DW g. Dining & Kitchen 11'0" x 11'2" Living 10'0" x 10'2" Bedroom 9'0" x 10'1" Balcony