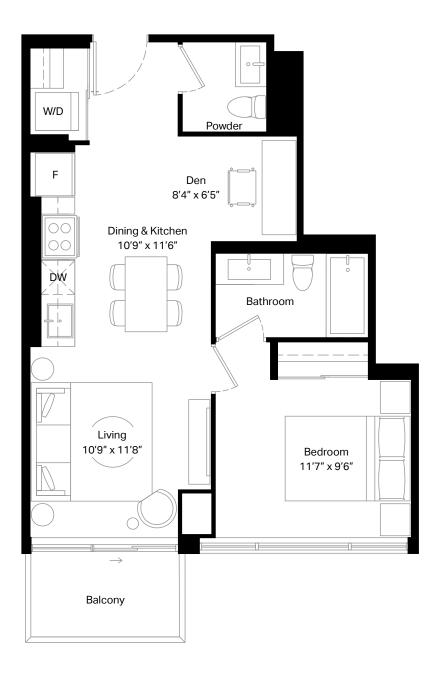

# Ġ. Den 8'1" x 7'4" F Bathroom W/D DW g. Dining & Kitchen 11'0" x 11'2" Living 10'0" x 10'2" Bedroom 9'0" x 10'1" Balcony