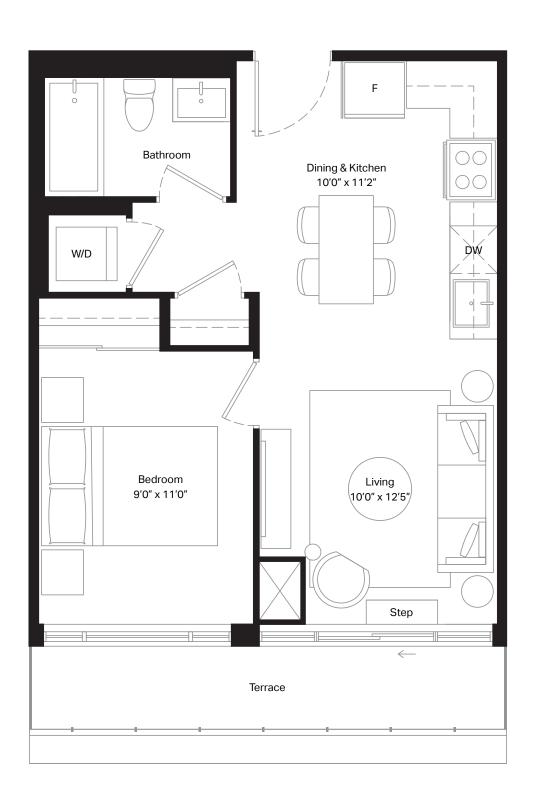

Unit 708 | Terrace 135 sq. ft.

| 1 Bed + D | Interior | 565 sq. ft. |
|-----------|----------|-------------|
|-----------|----------|-------------|

Floor 11

| 1 Bed + D | Interior | 579 sq. ft. |
|-----------|----------|-------------|
| 1 Bath    | Exterior | 141 sq. ft. |

Floor 6

| 1 Bed + D | Interior | 627 sq. ft. |
|-----------|----------|-------------|
| 1 Bath    | Exterior | 188 sq. ft. |

Unit 709 | Terrace 359 sq. ft.

Floor 7

Floor 8

Floor 9

Floor 10

| 2 Bed  | Interior | 860 sq. ft. |
|--------|----------|-------------|
| 2 Bath | Exterior | 70 sq. ft.  |