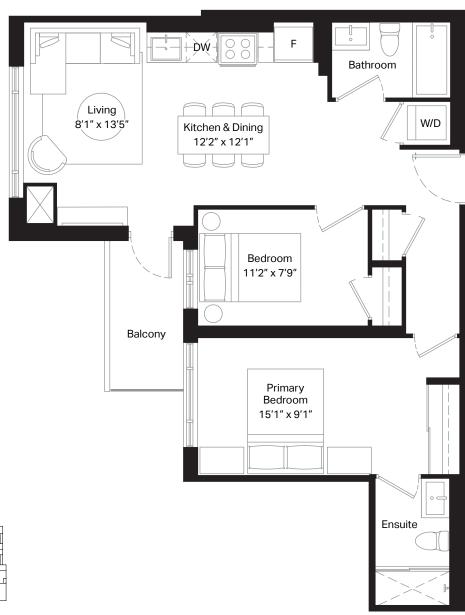

| ě. | W/D Bathroom  Primary Bedroom 11'0" x 10'0" |  |
|----|---------------------------------------------|--|
| ÞW | Kitchen & Dining 14'0" x 11'6"  Ensuite     |  |
|    | Living 14'0" x 10'6" Bedroom 11'0" x 9'0"   |  |
|    | Balcony                                     |  |