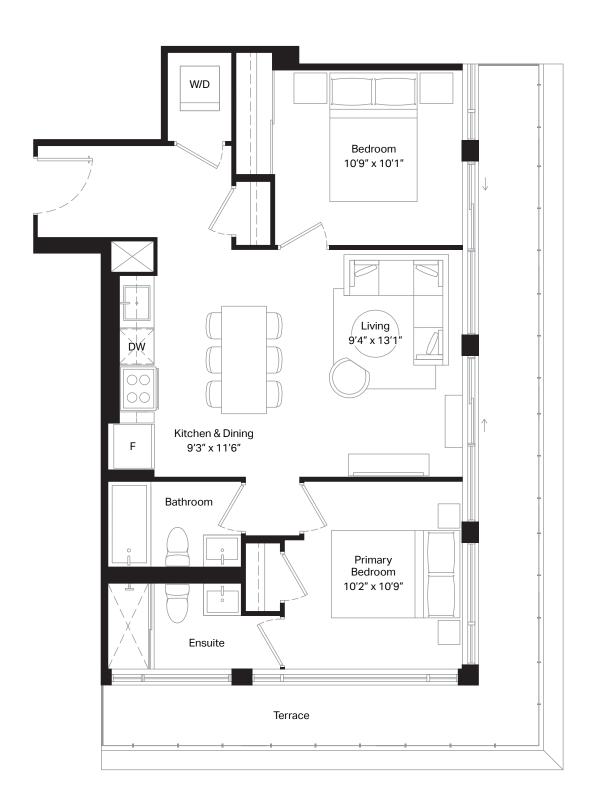

Floor 5

Floor 4



Floor 6

| 2 Bed  | Interior | 712 sq. ft. |
|--------|----------|-------------|
| 2 Bath | Exterior | 34 sq. ft.  |





Unit 203 | No Balcony





Floor 3

Floor 2



Floor 4



| 2 Bed  | Interior | 707 sq. ft. |
|--------|----------|-------------|
| 2 Bath | Exterior | 107 sq. ft. |





| 2 Bed  | Interior | 723 sq. ft. |
|--------|----------|-------------|
| 2 Bath | Exterior | 353 sq. ft. |







Floor 8

| 2 Bed  | Interior | 778 sq. ft. |
|--------|----------|-------------|
| 2 Bath | Exterior | 176 sq. ft. |







Floor 8

| 2 Bed  | Interior | 721 sq. ft. |
|--------|----------|-------------|
| 2 Bath | Exterior | 197 sq. ft. |







Floor 6

| 2 Bed  | Interior | 742 sq. ft. |
|--------|----------|-------------|
| 2 Bath | Exterior | 164 sq. ft. |







Floor 11

| 2 Bed  | Interior | 788 sq. ft. |
|--------|----------|-------------|
| 2 Bath | Exterior | 305 sq. ft. |







Floor 5

| 2 Bed  | Interior | 715 sq. ft. |
|--------|----------|-------------|
| 2 Bath | Exterior | 106 sq. ft. |









Floor 7 Floor 8

| 2 Bed + D | Interior | 772 sq. ft. |
|-----------|----------|-------------|
| 2 Bath    | Exterior | 65 sq. ft.  |









Floor 10

| 3 Bed  | Interior | 1088 sq. ft. |
|--------|----------|--------------|
| 2 Bath | Exterior | 240 sq. ft.  |

| Dimensions, specifications, layouts and materials are approximate only and are subject to change     |
|------------------------------------------------------------------------------------------------------|
| without notice. Tile patterns may vary. Window size and location may