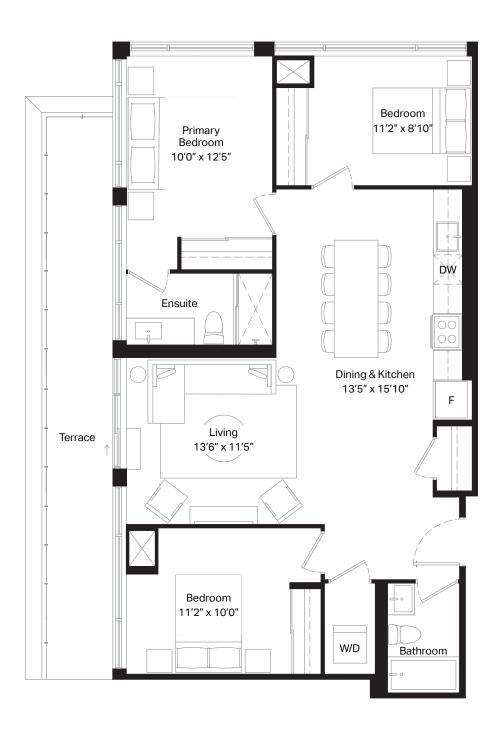

# Balcony Living 12'11" x 9'4' Primary Bedroom 9'5" x 10'1" Kitchen & Dining 12'11" x 9'1" ĎŴ Ensuite Bedroom 9'9" x 9'0" W/D Bathroom