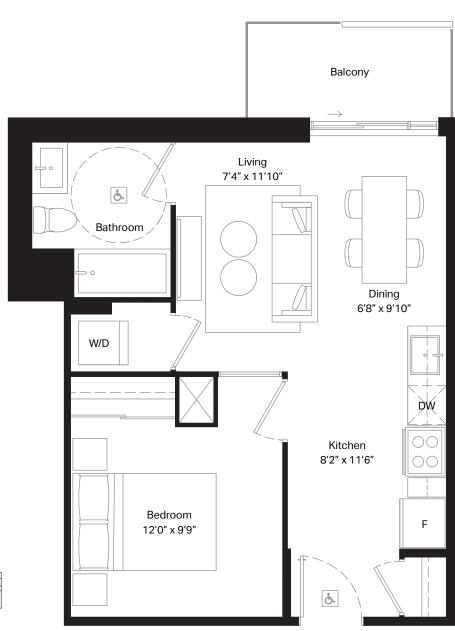

Unit 332 | Terrace 108 sq. ft.

| 1 Bed  | Interior | 528 sq. ft. |
|--------|----------|-------------|
| 1 Bath | Exterior | 50 sq. ft.  |

| Dimensions, sp  | pecifications, layouts and materials are approximate only and are subject to change  |
|-----------------|--------------------------------------------------------------------------------------|
| without notice. | Tile patterns may vary. Window size and location may vary. Actual usable floor space |
| may vary from   | stated floor area. Bulkheads required for mechanical purposes such as kitchen and    |
| washroom exh    | austs and heating and cooling ducts have not been indicated.                         |