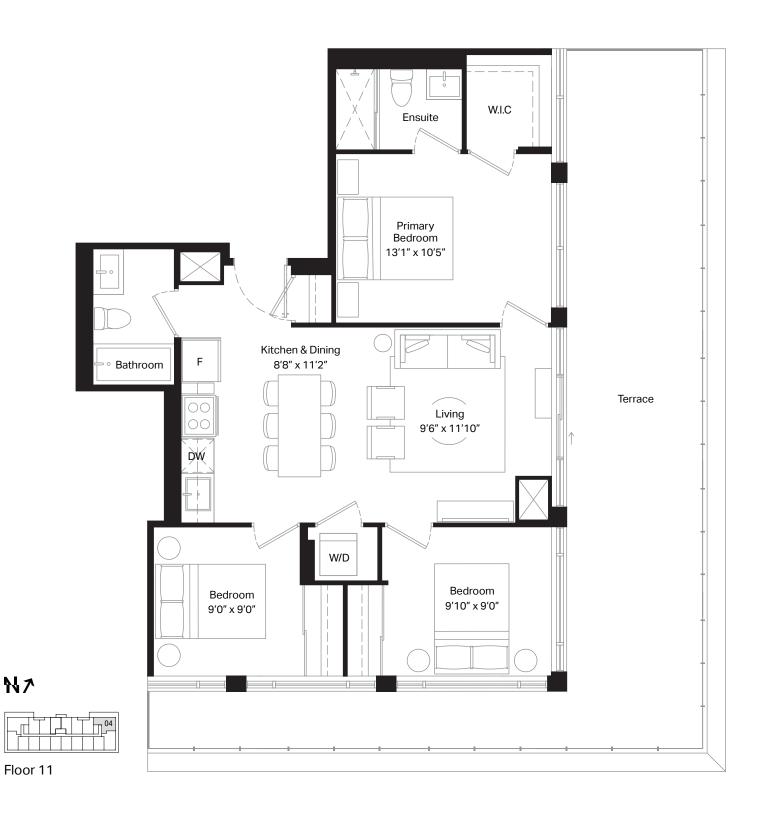

Floor 11

| 1 Bed + D | Interior | 619 sq. ft. |
|-----------|----------|-------------|
| 1 Bath    | Exterior | 161 sq. ft. |

Unit 323 | Terrace 99 sq. ft.

Floor 6

1 Bath

| 1 Bed + D | Interior | 620 sq. ft. |
|-----------|----------|-------------|
|           |          |             |

Floor 6

| 2 Bed  | Interior | 742 sq. ft. |
|--------|----------|-------------|
| 2 Bath | Exterior | 164 sq. ft. |

Floor 11

| 2 Bed  | Interior | 788 sq. ft. |
|--------|----------|-------------|
| 2 Bath | Exterior | 305 sq. ft. |