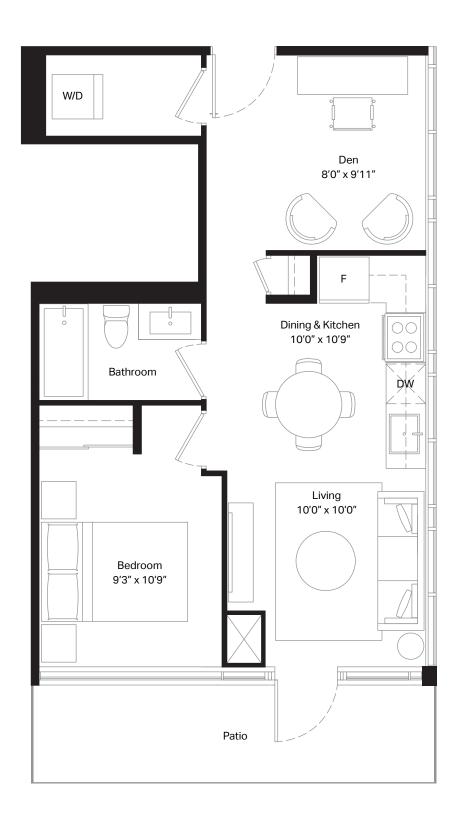

# Ġ. Den 8'1" x 7'4" F Bathroom W/D DW g. Dining & Kitchen 11'0" x 11'2" Living 10'0" x 10'2" Bedroom 9'0" x 10'1" Balcony