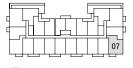

Floor 11

| 1 Bed + D | Interior | 619 sq. ft. |
|-----------|----------|-------------|
| 1 Bath    | Exterior | 161 sq. ft. |

Unit 323 | Terrace 99 sq. ft.

Floor 6

1 Bath

| 1 Bed + D | Interior | 620 sq. ft. |
|-----------|----------|-------------|
|           |          |             |