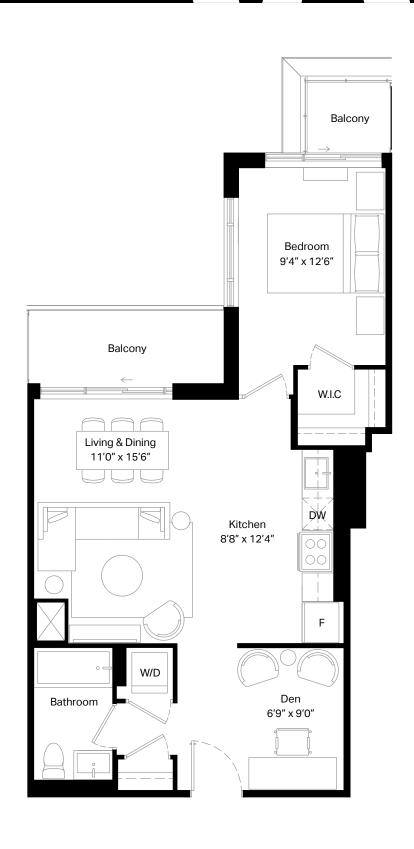

Unit 301 | Terrace 108 sq. ft.

| 1 Bed  | Interior | 537 sq. ft. |
|--------|----------|-------------|
| 1 Bath | Exterior | 50 sq. ft.  |

| Dimensions, specifications, layouts and materials are approximate only and are subject to change     |  |
|------------------------------------------------------------------------------------------------------|--|
| without notice. Tile patterns may vary. Window size and location may vary. Actual usable floor space |  |
| may vary from stated floor area. Bulkheads required for mechanical purposes such as kitchen and      |  |
| washroom exhausts and heating and cooling ducts have not been indicated.                             |  |