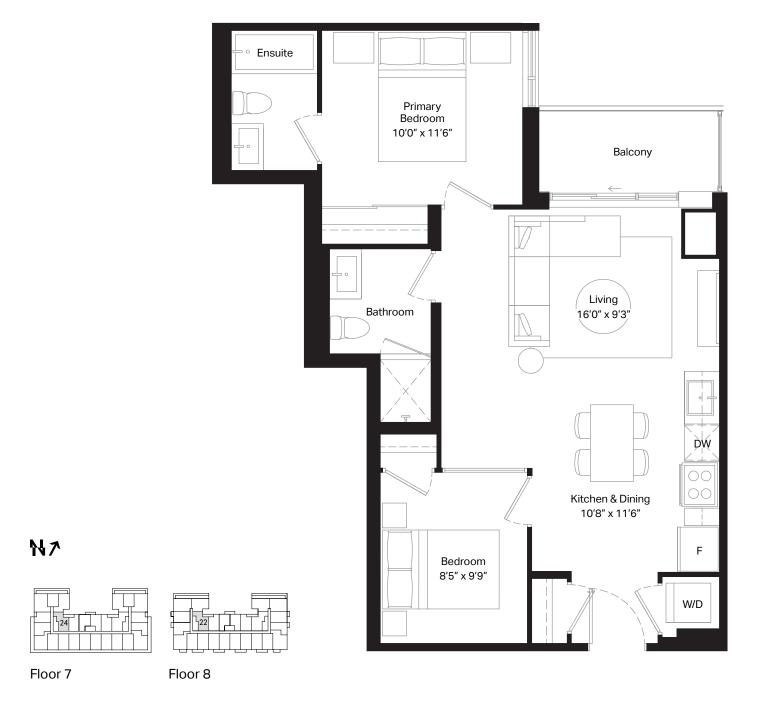

| 1 Bed + D | Interior | 593 sq. ft. |
|-----------|----------|-------------|
| 1 Bath    | Exterior | 48 sq. ft.  |

Floor 7

| 1 Bed  | Interior | 552 sq. ft. |
|--------|----------|-------------|
| 1 Bath | Exterior | 111 sq. ft. |

Floor 7

| 1 Bed  | Interior | 550 sq. ft. |
|--------|----------|-------------|
| 1 Bath | Exterior | 111 sq. ft. |

Unit 719 | Terrace 152 sq. ft.

| 1 Bed + D | Interior | 611 sq. ft. |
|-----------|----------|-------------|
|-----------|----------|-------------|