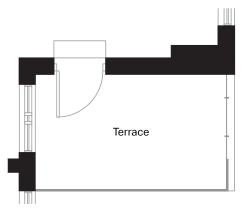

Unit 332 | Terrace 108 sq. ft.

| 1 Bed  | Interior | 528 sq. ft. |
|--------|----------|-------------|
| 1 Bath | Exterior | 50 sq. ft.  |

| Dimensions, sp  | pecifications, layouts and materials are approximate only and are subject to change  |
|-----------------|--------------------------------------------------------------------------------------|
| without notice. | Tile patterns may vary. Window size and location may vary. Actual usable floor space |
| may vary from   | stated floor area. Bulkheads required for mechanical purposes such as kitchen and    |
| washroom exh    | austs and heating and cooling ducts have not been indicated.                         |