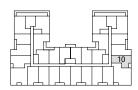

Floor 10

| 1 Bed + D | Interior | 714 sq. ft. |
|-----------|----------|-------------|
| 1 Bath    | Exterior | 104 sq. ft. |

| 1 Bed + D | Interior | 635 sq. ft. |
|-----------|----------|-------------|
| 1 Bath    | Exterior | 55 sq. ft.  |