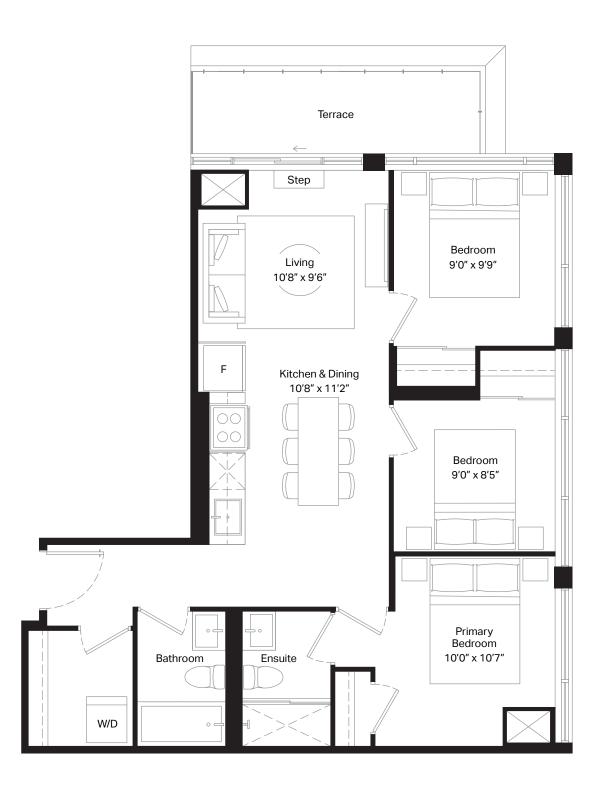

Floor 5

| 2 Bed  | Interior | 715 sq. ft. |
|--------|----------|-------------|
| 2 Bath | Exterior | 106 sq. ft. |

Floor 7 Floor 8

| 2 Bed + D | Interior | 772 sq. ft. |
|-----------|----------|-------------|
| 2 Bath    | Exterior | 65 sq. ft.  |