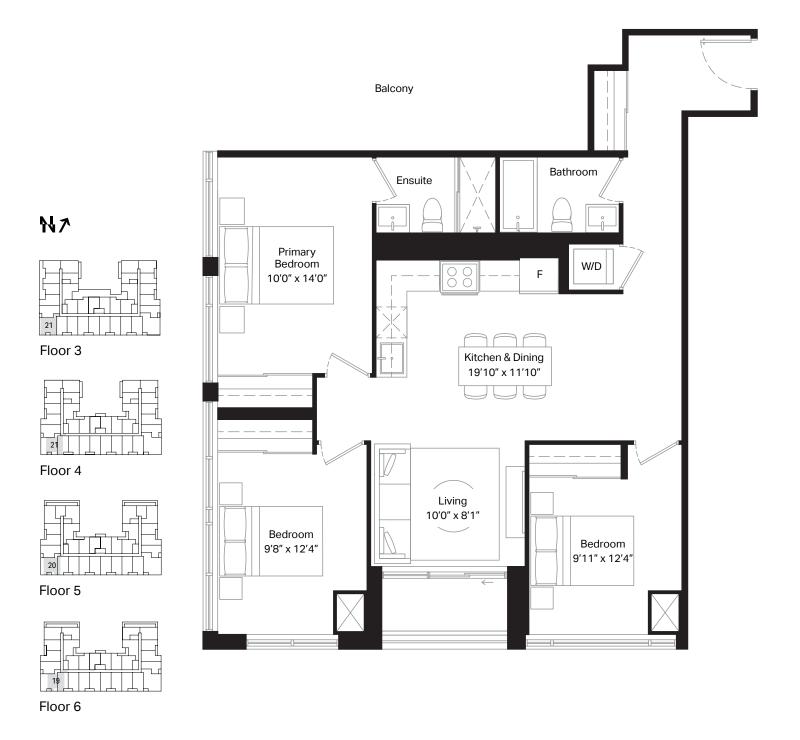

Unit 708 | Terrace 135 sq. ft.

| 1 Bed + D | Interior | 565 sq. ft. |
|-----------|----------|-------------|
|-----------|----------|-------------|

Floor 11

| 1 Bed + D | Interior | 579 sq. ft. |
|-----------|----------|-------------|
| 1 Bath    | Exterior | 141 sq. ft. |

Floor 11

| 1 Bed + D | Interior | 619 sq. ft. |
|-----------|----------|-------------|
| 1 Bath    | Exterior | 161 sq. ft. |

Unit 323 | Terrace 99 sq. ft.

Floor 6

1 Bath

| 1 Bed + D | Interior | 620 sq. ft. |
|-----------|----------|-------------|
|           |          |             |