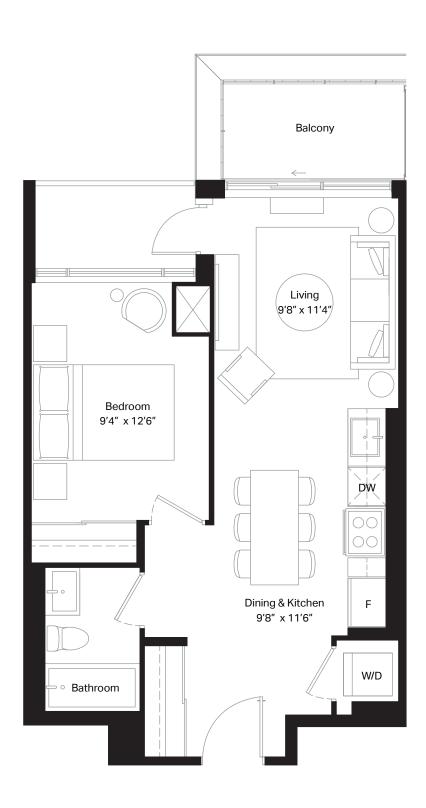

Unit 301 | Terrace 108 sq. ft.

| 1 Bed  | Interior | 537 sq. ft. |
|--------|----------|-------------|
| 1 Bath | Exterior | 50 sq. ft.  |

| Dimensions, specifications, layouts and materials are approximate only and are subject to change     |  |
|------------------------------------------------------------------------------------------------------|--|
| without notice. Tile patterns may vary. Window size and location may vary. Actual usable floor space |  |
| may vary from stated floor area. Bulkheads required for mechanical purposes such as kitchen and      |  |
| washroom exhausts and heating and cooling ducts have not been indicated.                             |  |