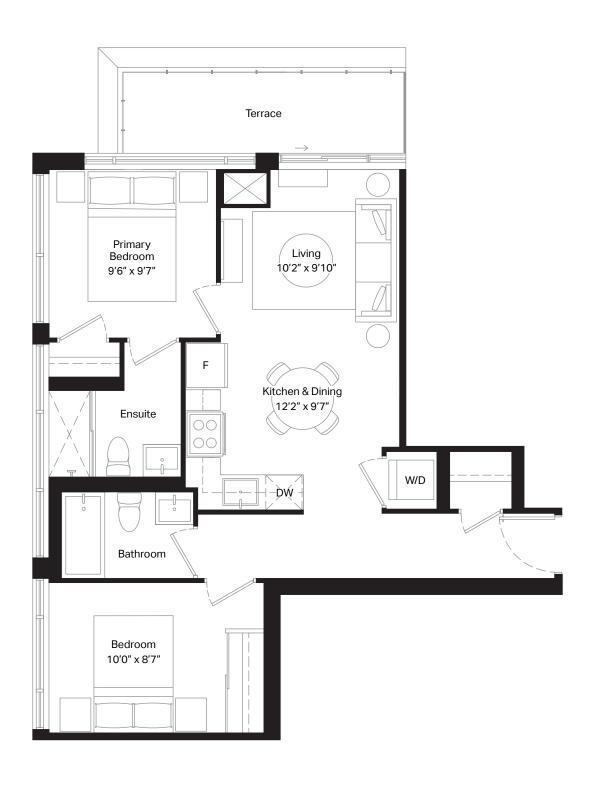

Unit 331 | Terrace 154 sq. ft.

| 1 Bath    |          | 48 sq. ft.  |
|-----------|----------|-------------|
| 2 Bed + D | Interior | 562 sq. ft. |

Unit 710 - 717 | Terrace 98 sq. ft.

| 1 Bed + D | Interior | 598 sq. ft. |
|-----------|----------|-------------|
| 1 Bath    | Exterior | 56 sa ft    |