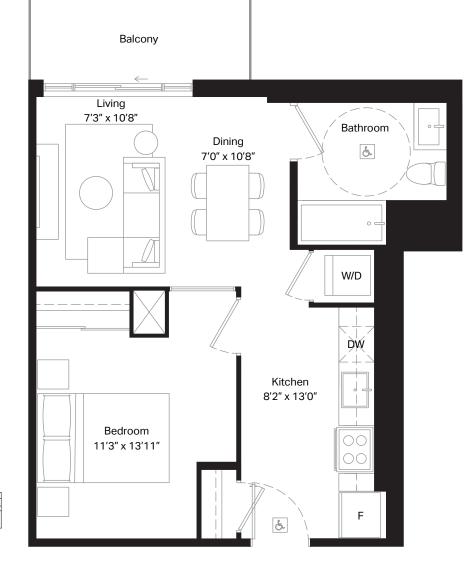

Unit 301 | Terrace 108 sq. ft.

| 1 Bed  | Interior | 537 sq. ft. |
|--------|----------|-------------|
| 1 Bath | Exterior | 50 sq. ft.  |

| Dimensions, specifications, layouts and materials are approximate only and are subject to change     |  |
|------------------------------------------------------------------------------------------------------|--|
| without notice. Tile patterns may vary. Window size and location may vary. Actual usable floor space |  |
| may vary from stated floor area. Bulkheads required for mechanical purposes such as kitchen and      |  |
| washroom exhausts and heating and cooling ducts have not been indicated.                             |  |

Unit 303 | Terrace 114 sq. ft.

| 1 Bed  | Interior | 574 sq. ft. |
|--------|----------|-------------|
| 1 Bath | Exterior | 61 sq. ft.  |

| Dimensions, specifications, layouts and materials are approximate only and are subject to change     |
|------------------------------------------------------------------------------------------------------|
| without notice. Tile patterns may vary. Window size and location may vary. Actual usable floor space |
| may vary from stated floor area. Bulkheads required for mechanical purposes such as kitchen and      |
| washroom exhausts and heating and cooling ducts have not been indicated.                             |