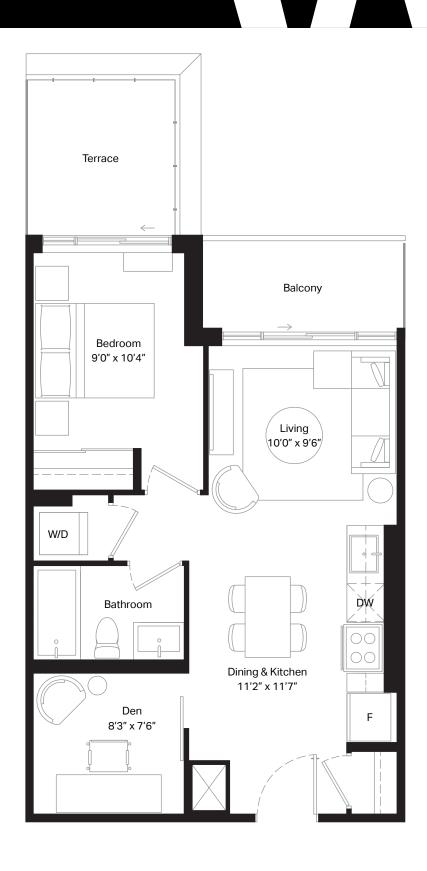

# Ġ. Den 8'1" x 7'4" F Bathroom W/D DW g. Dining & Kitchen 11'0" x 11'2" Living 10'0" x 10'2" Bedroom 9'0" x 10'1" Balcony