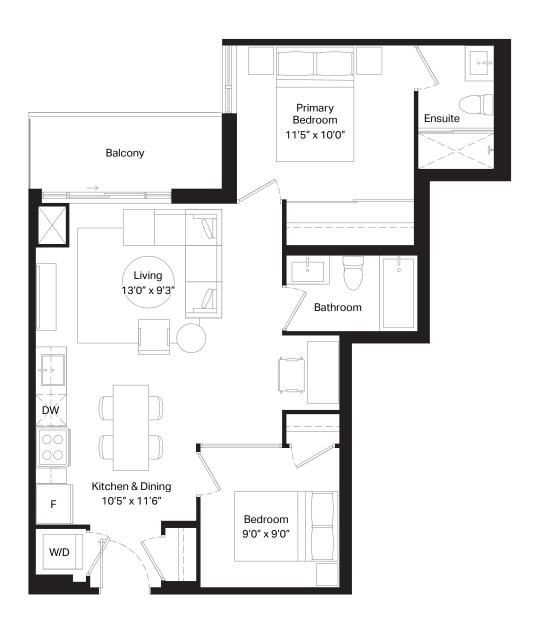

## N۸

Floor 6

| 1 Bed + D | Interior | 565 sq. ft. |
|-----------|----------|-------------|
| 1 Bath    | Exterior | 45 sq. ft.  |

Unit 330 | Terrace 87 sq. ft.

| 1 Bed  | Interior | 552 sq. ft. |
|--------|----------|-------------|
| 1 Bath | Exterior | 53 sa. ft.  |