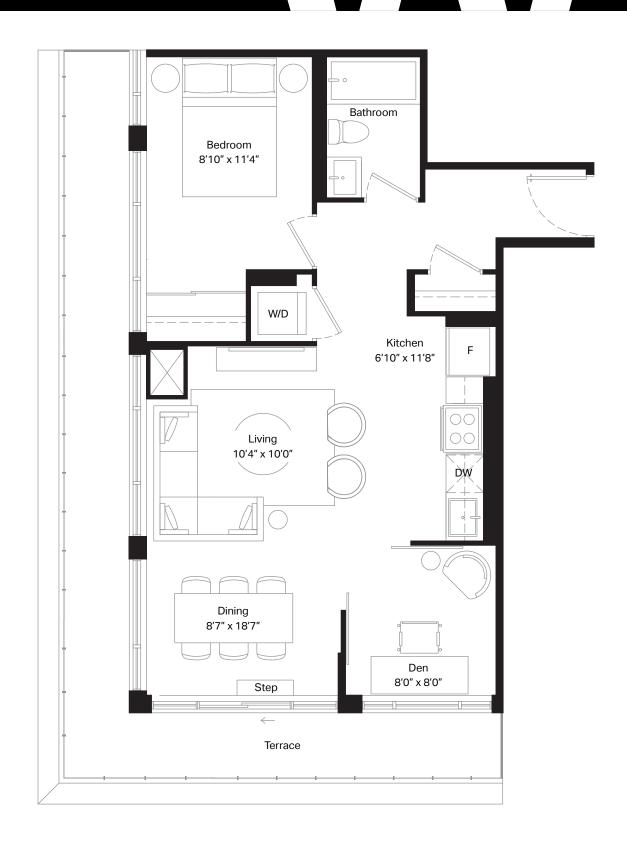

Unit 331 | Terrace 154 sq. ft.

| 1 Bath    |          | 48 sq. ft.  |
|-----------|----------|-------------|
| 2 Bed + D | Interior | 562 sq. ft. |

Unit 710 - 717 | Terrace 98 sq. ft.

| 1 Bed + D | Interior | 598 sq. ft. |
|-----------|----------|-------------|
| 1 Bath    | Exterior | 56 sa ft    |