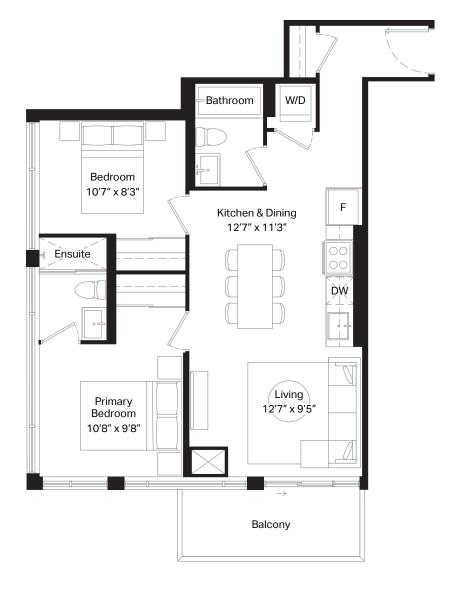

| ě. | W/D Bathroom  Primary Bedroom 11'0" x 10'0" |  |
|----|---------------------------------------------|--|
| ÞW | Kitchen & Dining 14'0" x 11'6"  Ensuite     |  |
|    | Living 14'0" x 10'6" Bedroom 11'0" x 9'0"   |  |
|    | Balcony                                     |  |