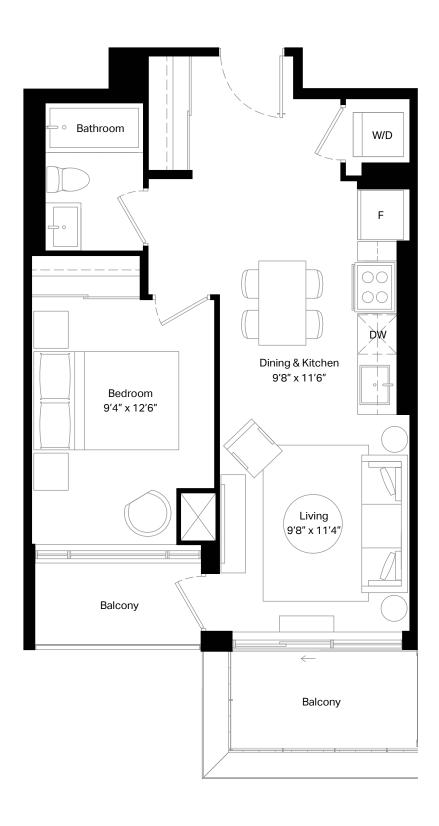

Unit 301 | Terrace 108 sq. ft.

| 1 Bed  | Interior | 537 sq. ft. |
|--------|----------|-------------|
| 1 Bath | Exterior | 50 sq. ft.  |

| Dimensions, specifications, layouts and materials are approximate only and are subject to change     |  |
|------------------------------------------------------------------------------------------------------|--|
| without notice. Tile patterns may vary. Window size and location may vary. Actual usable floor space |  |
| may vary from stated floor area. Bulkheads required for mechanical purposes such as kitchen and      |  |
| washroom exhausts and heating and cooling ducts have not been indicated.                             |  |