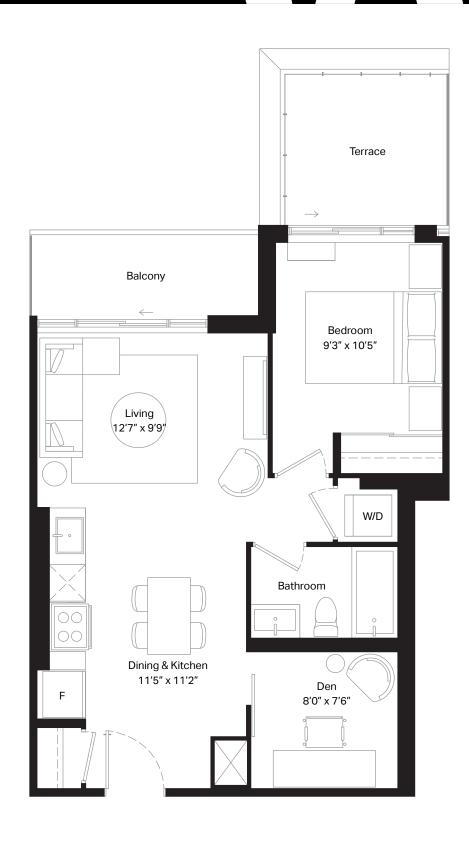

Unit 332 | Terrace 108 sq. ft.

| 1 Bed  | Interior | 528 sq. ft. |
|--------|----------|-------------|
| 1 Bath | Exterior | 50 sq. ft.  |

| Dimensions, sp  | pecifications, layouts and materials are approximate only and are subject to change  |
|-----------------|--------------------------------------------------------------------------------------|
| without notice. | Tile patterns may vary. Window size and location may vary. Actual usable floor space |
| may vary from   | stated floor area. Bulkheads required for mechanical purposes such as kitchen and    |
| washroom exh    | austs and heating and cooling ducts have not been indicated.                         |