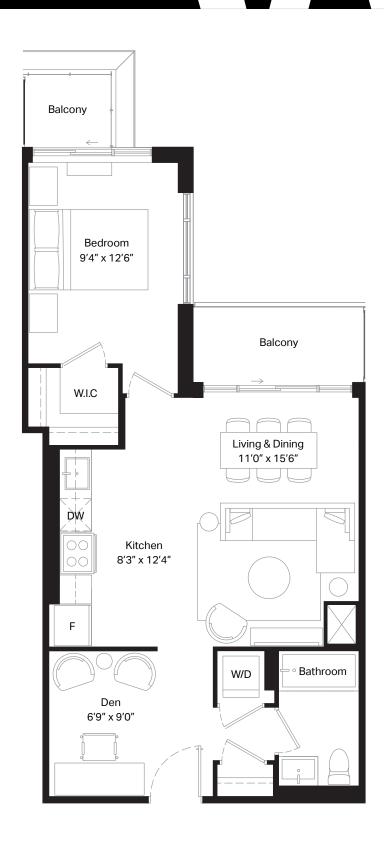

Unit 331 | Terrace 154 sq. ft.

| 1 Bath    |          | 48 sq. ft.  |
|-----------|----------|-------------|
| 2 Bed + D | Interior | 562 sq. ft. |

Unit 710 - 717 | Terrace 98 sq. ft.

| 1 Bed + D | Interior | 598 sq. ft. |
|-----------|----------|-------------|
| 1 Bath    | Exterior | 56 sa ft    |