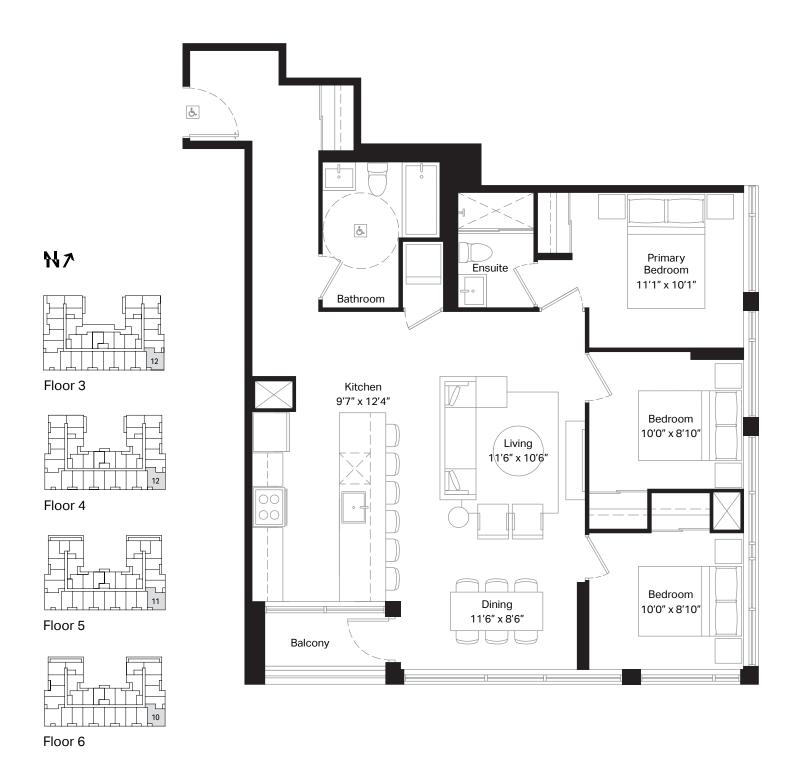

Floor 11

| 1 Bed  | Interior | 500 sq. ft. |
|--------|----------|-------------|
| 1 Bath | Exterior | 98 sq. ft.  |

| 1 Bed + D | Interior | 692 sq. ft. |
|-----------|----------|-------------|
| 1 Bath    | Exterior | 103 sq. ft. |