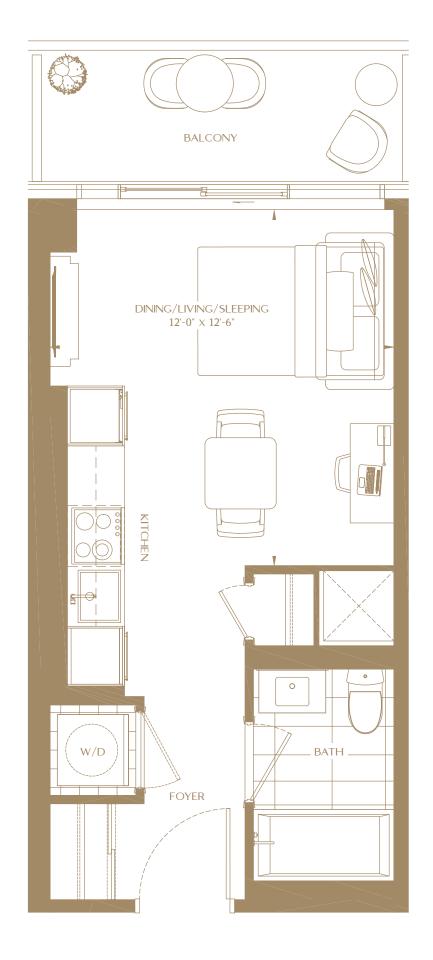

THE PLAZA COLLECTION

AN EXPRESSION OF LIGHT TO CAPTIATE EVERY MOMENT.

THE PLAZA COLLECTION

MODEL S-2

BACHELOR / 1 BATH

332 SQ FT (PLUS 64 SQ FT BALCONY)

FLOORS 3-4

FLOORS 3-4