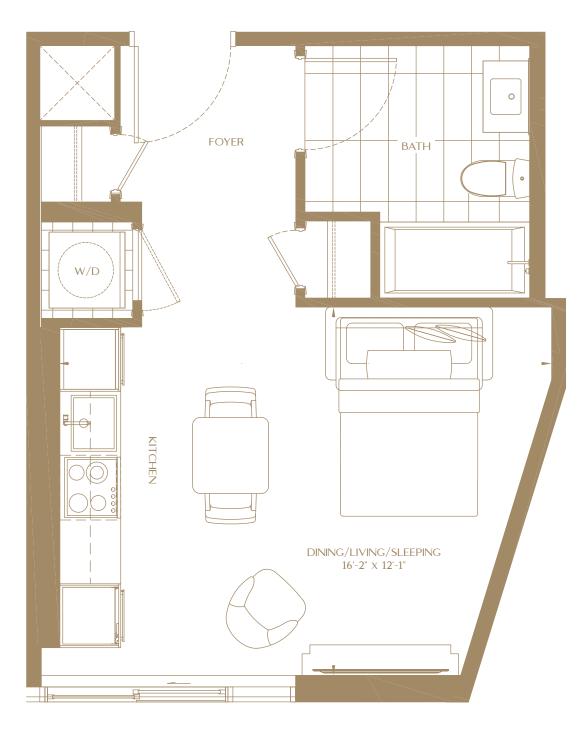

FLOORS 3-4

THE PLAZA COLLECTION

MODEL S-5

BACHELOR / 1 BATH

332 SQ FT (PLUS 64 SQ FT BALCONY)

FLOORS 3-4

THE PLAZA COLLECTION

MODEL 1B-8