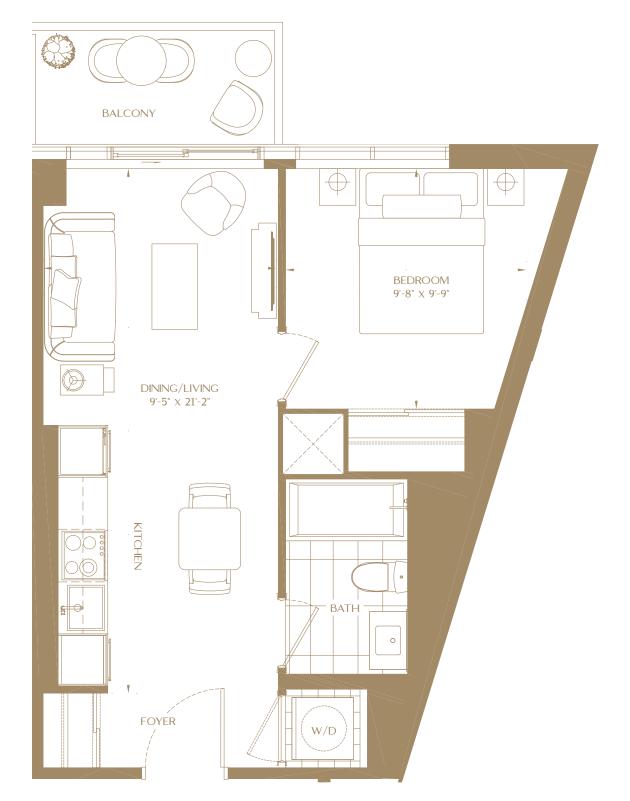

THE PLAZA COLLECTION

AN EXPRESSION OF LIGHT TO CAPTIATE EVERY MOMENT.

THE PLAZA COLLECTION

MODEL S-2

BACHELOR / 1 BATH

332 SQ FT (PLUS 64 SQ FT BALCONY)

FLOORS 3-4

FLOORS 3-4