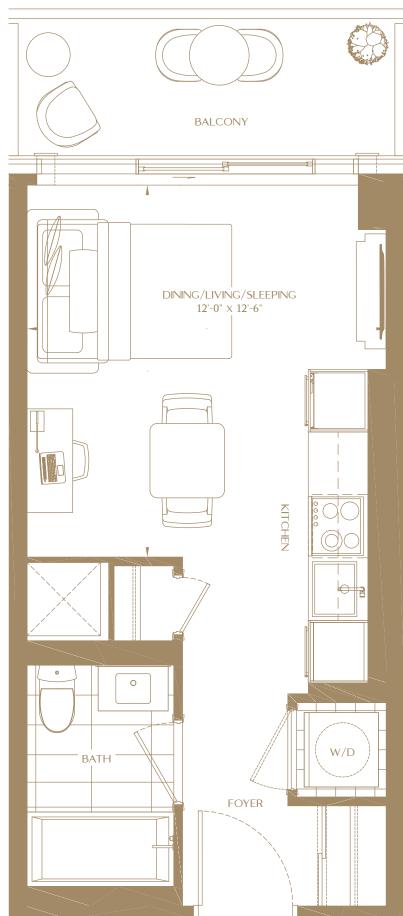

FLOORS 3-4

THE PLAZA COLLECTION

MODEL S-5

BACHELOR / 1 BATH

332 SQ FT (PLUS 64 SQ FT BALCONY)

FLOORS 3-4

THE PLAZA COLLECTION

MODEL 1B-8