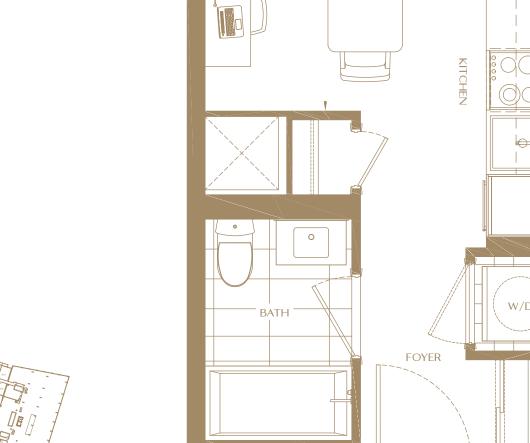

FLOORS 3-4

THE PLAZA COLLECTION

MODEL S-5

BACHELOR / 1 BATH

332 SQ FT (PLUS 64 SQ FT BALCONY)

FLOORS 3-4

THE PLAZA COLLECTION

MODEL 1B-8