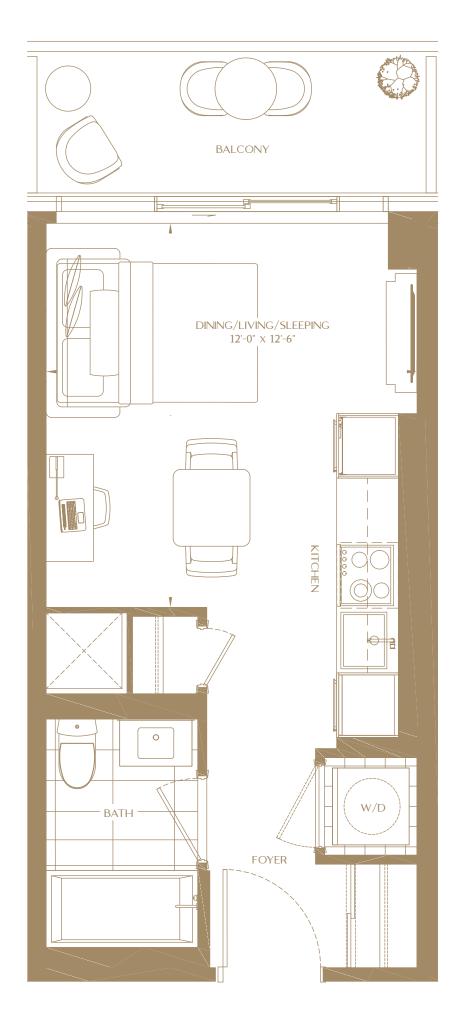

FLOORS 3-4

THE PLAZA COLLECTION

MODEL S-5

BACHELOR / 1 BATH

332 SQ FT (PLUS 64 SQ FT BALCONY)

FLOORS 3-4

THE PLAZA COLLECTION

MODEL 1B-8