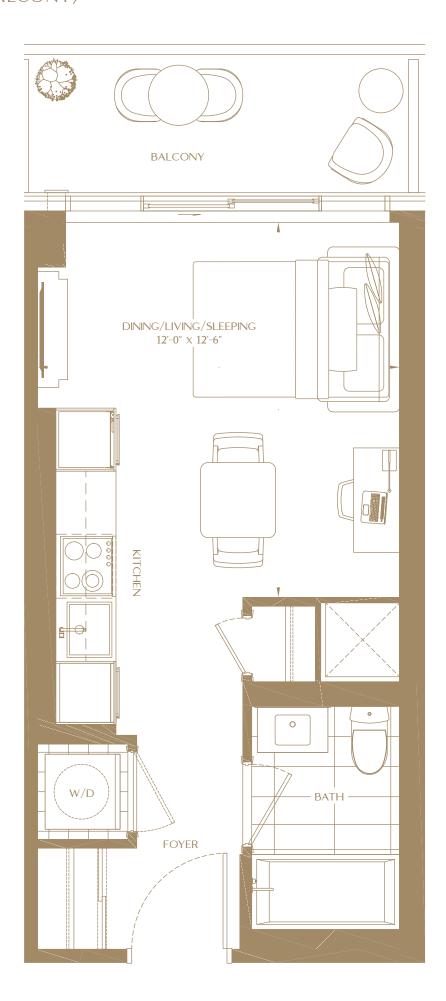

THE PLAZA COLLECTION

AN EXPRESSION OF LIGHT TO CAPTIATE EVERY MOMENT.

THE PLAZA COLLECTION

MODEL S-2

BACHELOR / 1 BATH

332 SQ FT (PLUS 64 SQ FT BALCONY)

FLOORS 3-4

FLOORS 3-4