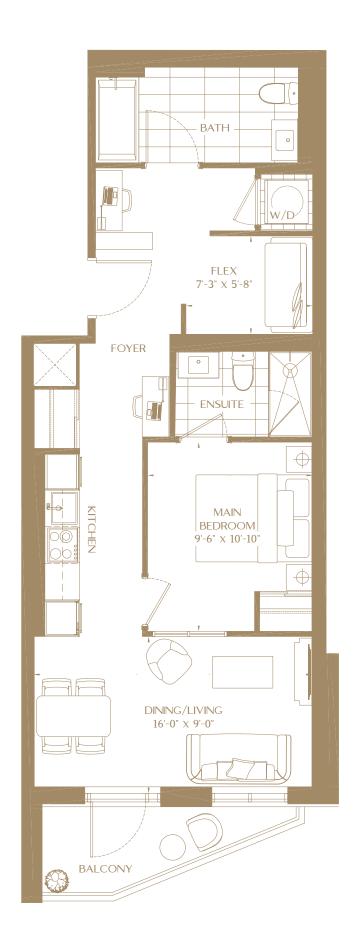

## THE PLAZA COLLECTION MODEL 1F-23 THE PLAZA BACHELOR + FLEX / 2 BATH 693 SQ FT (PLUS 52 SQ FT BALCONY)

FLOORS 3-4

FLOOR 2