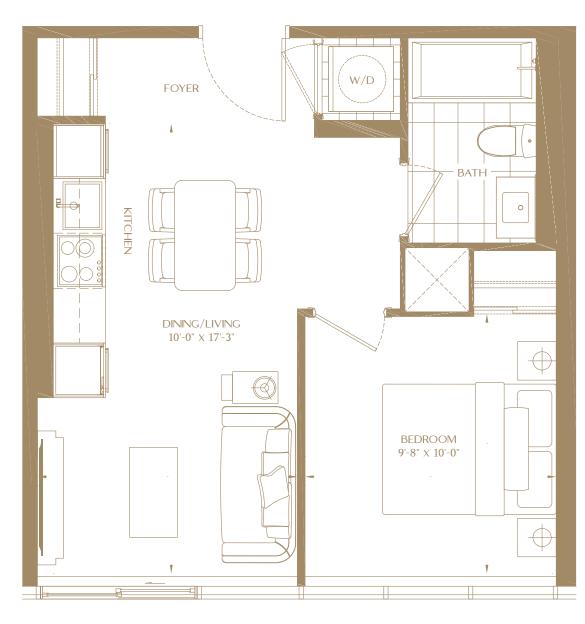

FLOOR 2

FLOORS 3-4

FLOOR 2

THE PLAZA COLLECTION

MODEL 1B-5

1 BED / 1 BATH

462 SQ FT

FLOORS 3-4

FLOOR 2

FLOORS 3-4

FLOOR 2

THE PLAZA COLLECTION MODEL 2B-1 2 BED / 2 BATH 761 SQ FT

FLOORS 3-4

FLOOR 2

FLOOR 2