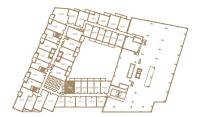

FLOOR 2

FLOORS 3-4

FLOOR 2

THE PLAZA COLLECTION

MODEL 1B-5

1 BED / 1 BATH

462 SQ FT

FLOORS 3-4

FLOOR 2

FLOORS 3-4

FLOOR 2

THE PLAZA COLLECTION MODEL 2B-1 2 BED / 2 BATH 761 SQ FT

FLOORS 3-4

FLOOR 2

FLOOR 2