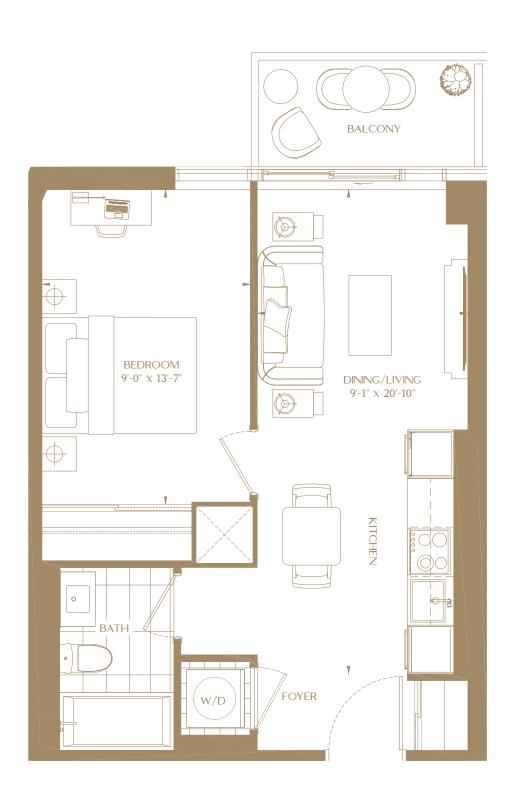

THE PLAZA COLLECTION

AN EXPRESSION OF LIGHT TO CAPTIATE EVERY MOMENT.

THE PLAZA COLLECTION

MODEL S-2

BACHELOR / 1 BATH

332 SQ FT (PLUS 64 SQ FT BALCONY)

FLOORS 3-4

FLOORS 3-4