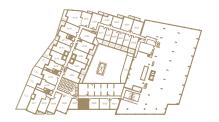

FLOOR 2

FLOORS 3-4

FLOOR 2

THE PLAZA COLLECTION

MODEL 1B-5

1 BED / 1 BATH

462 SQ FT

FLOORS 3-4

FLOOR 2

FLOORS 3-4

FLOOR 2

THE PLAZA COLLECTION MODEL 2B-1 2 BED / 2 BATH 761 SQ FT

FLOORS 3-4

FLOOR 2

FLOOR 2