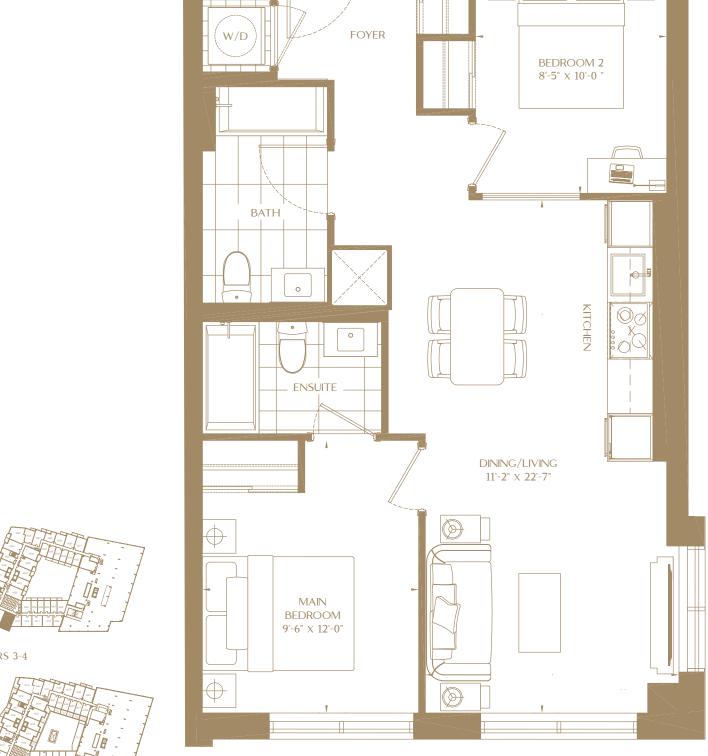

FLOOR 2

FLOORS 3-4

FLOOR 2

THE PLAZA COLLECTION MODEL 2B-1 2 BED / 2 BATH 761 SQ FT

FLOORS 3-4

FLOOR 2

FLOOR 2