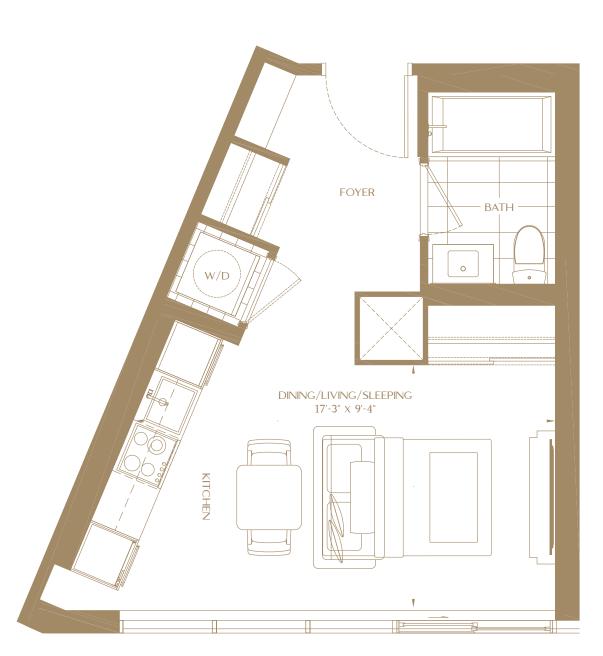

THE PLAZA COLLECTION

AN EXPRESSION OF LIGHT TO CAPTIATE EVERY MOMENT.

THE PLAZA COLLECTION

MODEL S-2

BACHELOR / 1 BATH

332 SQ FT (PLUS 64 SQ FT BALCONY)

FLOORS 3-4

FLOORS 3-4