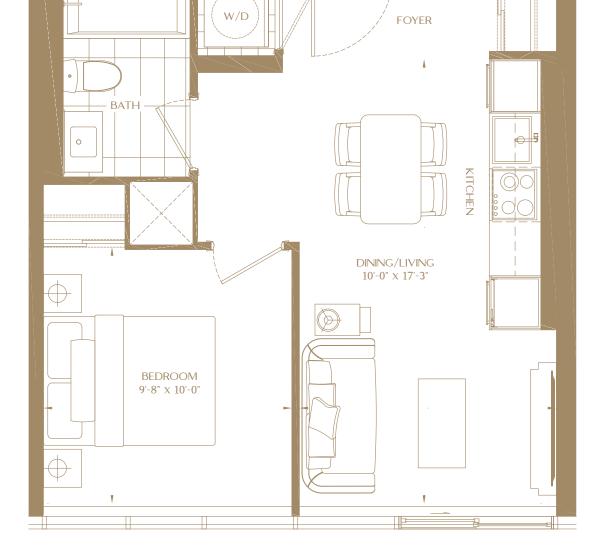

FLOOR 2

FLOORS 3-4

FLOOR 2

THE PLAZA COLLECTION

MODEL 1B-5

1 BED / 1 BATH

462 SQ FT

FLOORS 3-4

FLOOR 2

FLOORS 3-4

FLOOR 2

THE PLAZA COLLECTION MODEL 2B-1 2 BED / 2 BATH 761 SQ FT

FLOORS 3-4

FLOOR 2

FLOOR 2