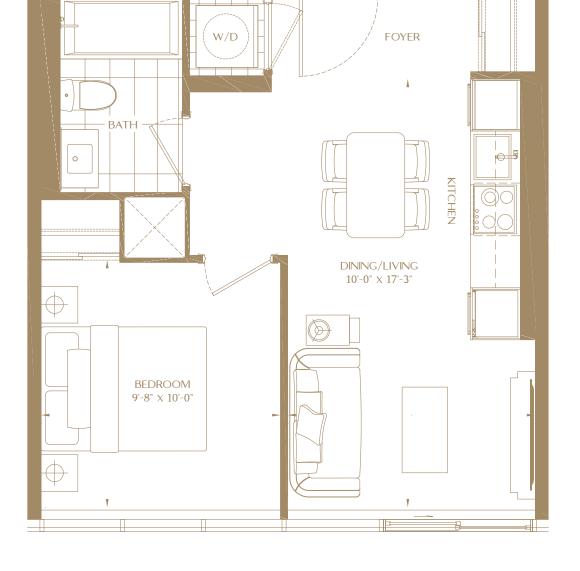

1 BED / 1 BATH

493 SQ FT (PLUS 53 SQ FT BALCONY)

FLOORS 3-4

THE PLAZA COLLECTION

MODEL 1B-3

1 BED / 1 BATH

462 SQ FT

FLOORS 3-4