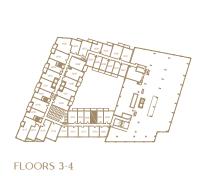

THE PLAZA COLLECTION

AN EXPRESSION OF LIGHT TO CAPTIATE EVERY MOMENT.

THE PLAZA COLLECTION

MODEL S-2

BACHELOR / 1 BATH

332 SQ FT (PLUS 64 SQ FT BALCONY)

FLOORS 3-4

FLOORS 3-4