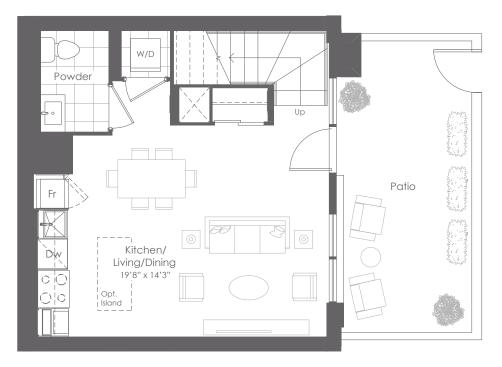

# Upper Floor

LOWER LEVEL

FLOOR 1

Lower Floor

INTERIOR: 892 SF EXTERIOR: 223 SF **TOTAL: 1,115 SF** 

2-STOREY SUITES

2 BEDROOM 2 BATHROOM