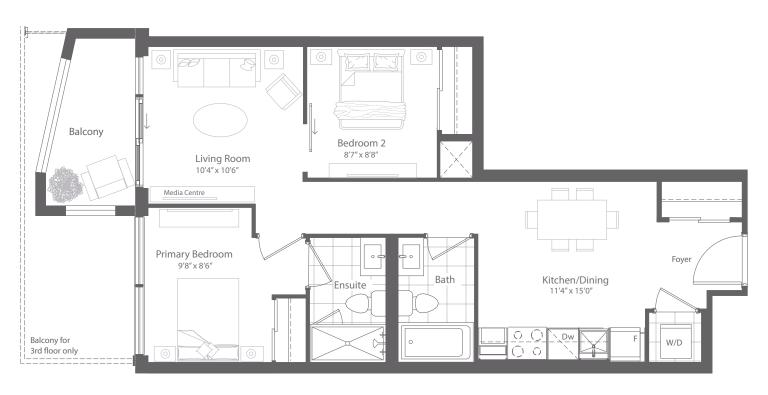

INTERIOR: 428 SF EXTERIOR: 55 SF

TOTAL: 483 SF FLOORS 4 TO 7 ONLY

INTERIOR: 438 SF EXTERIOR: 58 SF **TOTAL: 496 SF** 

FLOORS 25 & 26

INTERIOR: 505 SF EXTERIOR: 106 SF TOTAL: 611 SF

FLOORS 25 & 26

INTERIOR: 518 SF EXTERIOR: 55 SF **TOTAL: 573 SF** 