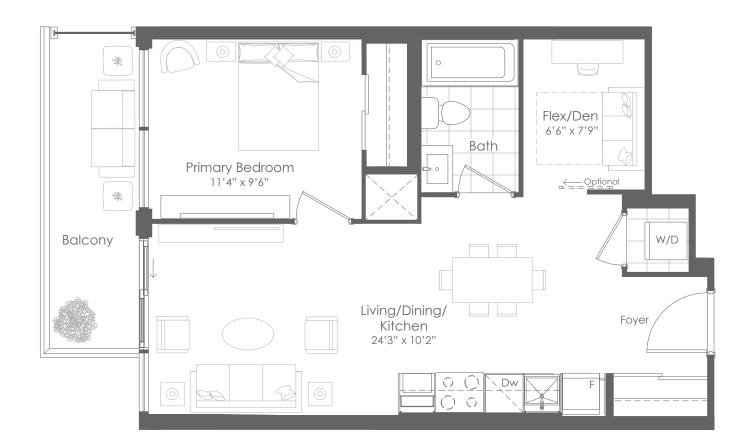

INTERIOR: 818 SF EXTERIOR: 166 SF

**TOTAL: 984 SF** FLOOR 3 ONLY

INTERIOR: 818 SF **EXTERIOR: 55 SF** 

**TOTAL: 873 SF** FLOORS 4 TO 7 ONLY

INTERIOR: 821 SF EXTERIOR: 214 SF TOTAL: 1,035 SF

2-STOREY SUITES 1 BEDROOM + DEN 2 BATHROOM