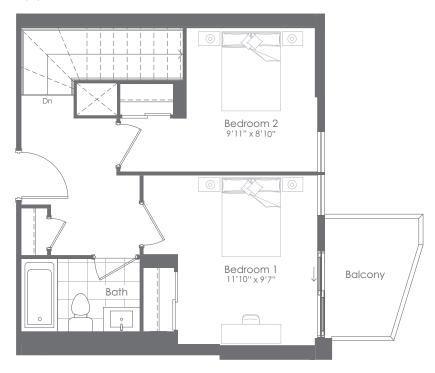

## **Upper Floor**

LOWER LEVEL

INTERIOR: 879 SF EXTERIOR: 226 SF TOTAL: 1,105 SF

2-STOREY SUITES

## 2 BEDROOM 2 BATHROOM

# Upper Floor

LOWER LEVEL

FLOOR 1

Lower Floor

INTERIOR: 892 SF EXTERIOR: 223 SF **TOTAL: 1,115 SF** 

2-STOREY SUITES

2 BEDROOM 2 BATHROOM