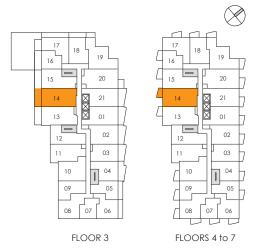

INTERIOR: 413 SF EXTERIOR: 0 SF TOTAL: 413 SF FLOOR 3 ONLY

INTERIOR: 413 SF EXTERIOR: 46 SF TOTAL: 459 SF FLOORS 4 TO 7 ONLY

FLOORS 4 to 7

FLOOR 3

INTERIOR: 428 SF EXTERIOR: 163 SF

TOTAL: 591 SF FLOOR 3 ONLY