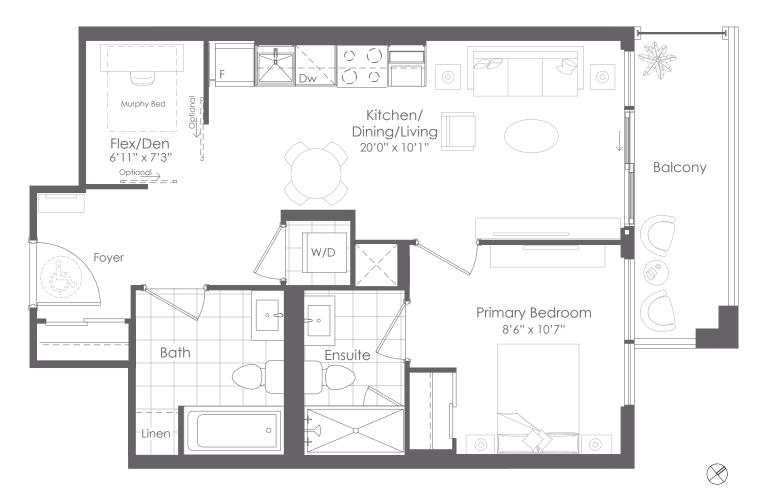

FLOORS 25 & 26

INTERIOR: 619 SF EXTERIOR: 102 SF **TOTAL: 721 SF** 

FLOORS 25 & 26

INTERIOR: 630 SF EXTERIOR: 261 SF **TOTAL: 891 SF** 

INTERIOR: 633 SF EXTERIOR: 0 SF **TOTAL: 633 SF** 

INTERIOR: 699 SF EXTERIOR: 288 SF **TOTAL: 987 SF** 