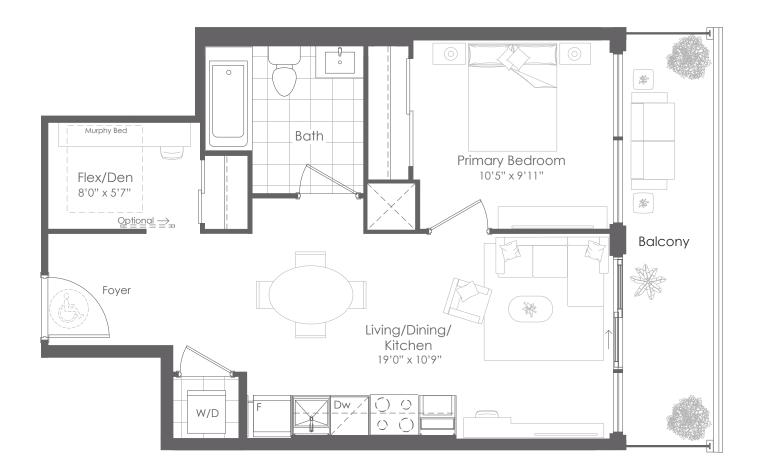

FLOORS 9 to 24

INTERIOR: 522 SF INTERIOR: 521 SF EXTERIOR: 102 SF EXTERIOR: 83 SF

TOTAL: 624 SF SUITE 01 ONLY

TOTAL: 604 SF **SUITE 13 ONLY** 

FLOORS 9 to 24

INTERIOR: 546 SF EXTERIOR: 0 SF TOTAL: 546 SF

FLOOR 3 ONLY

INTERIOR: 546 SF **EXTERIOR: 56 SF** TOTAL: 602 SF FLOORS 4 TO 7 ONLY

FLOOR 3

FLOORS 4 to 7

INTERIOR: 579 SF EXTERIOR: 161 SF

TOTAL: 740 SF FLOOR 3 ONLY

INTERIOR: 579 SF **EXTERIOR: 57 SF** TOTAL: 636 SF

FLOORS 4 TO 7 ONLY

INTERIOR: 595 SF **EXTERIOR: 107 SF TOTAL: 702 SF** 

FLOORS 9 to 24

INTERIOR: 608 SF EXTERIOR: 83 SF **TOTAL: 691 SF** 

FLOORS 9 to 24

INTERIOR: 618 SF EXTERIOR: 258 SF **TOTAL: 876 SF** 

INTERIOR: 618 SF EXTERIOR: 74 SF TOTAL: 692 SF