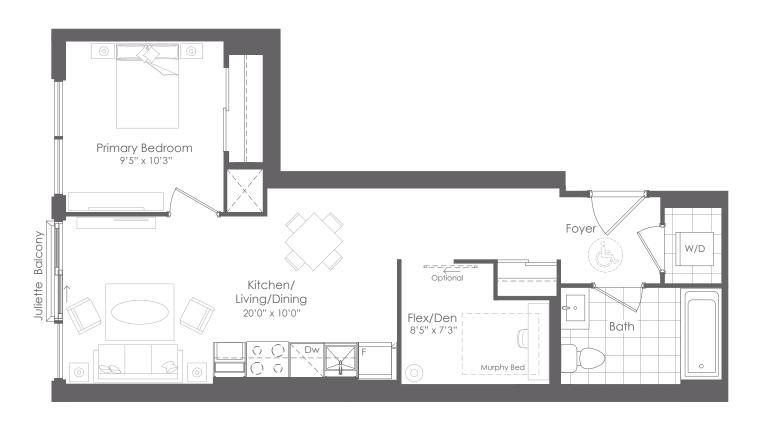

FLOORS 25 & 26

INTERIOR: 619 SF EXTERIOR: 102 SF **TOTAL: 721 SF** 

FLOORS 25 & 26

INTERIOR: 630 SF EXTERIOR: 261 SF **TOTAL: 891 SF** 

INTERIOR: 633 SF EXTERIOR: 0 SF **TOTAL: 633 SF** 

INTERIOR: 699 SF EXTERIOR: 288 SF **TOTAL: 987 SF** 