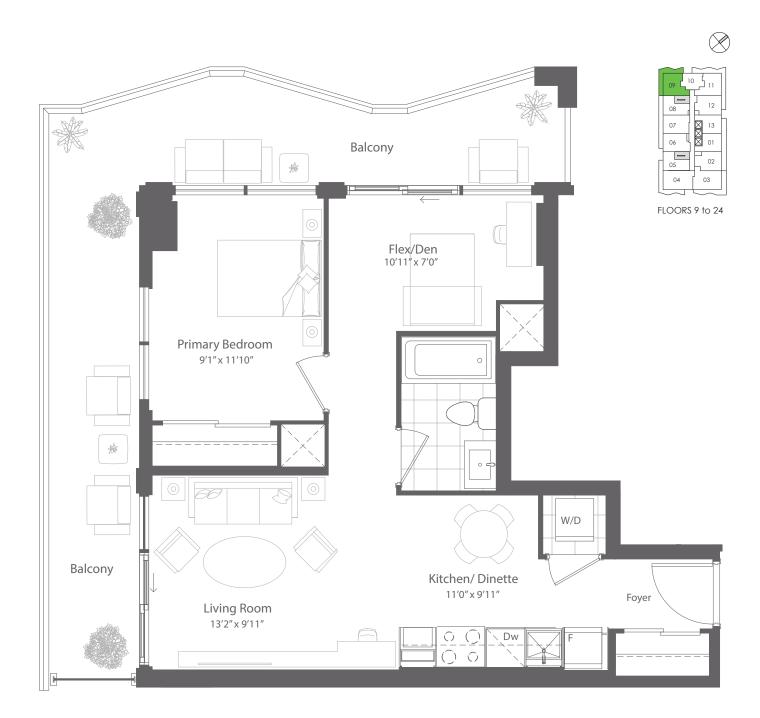

FLOORS 25 & 26

INTERIOR: 619 SF EXTERIOR: 102 SF **TOTAL: 721 SF** 

FLOORS 25 & 26

INTERIOR: 630 SF EXTERIOR: 261 SF **TOTAL: 891 SF** 

INTERIOR: 633 SF EXTERIOR: 0 SF **TOTAL: 633 SF** 

INTERIOR: 699 SF EXTERIOR: 288 SF **TOTAL: 987 SF** 