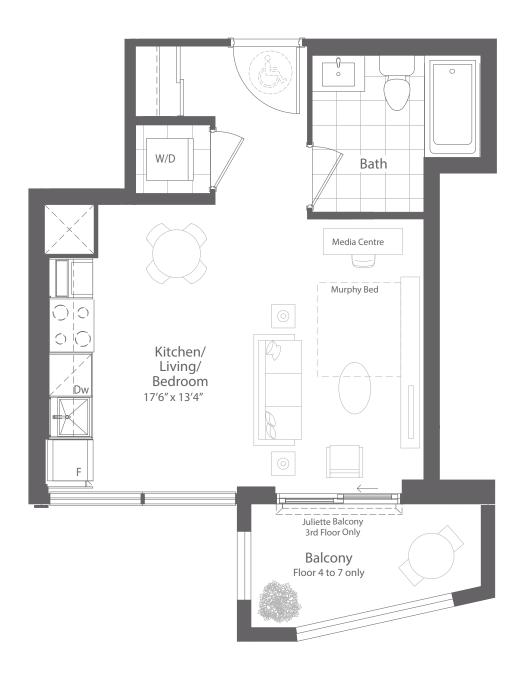

INTERIOR: 413 SF EXTERIOR: 0 SF TOTAL: 413 SF FLOOR 3 ONLY

INTERIOR: 413 SF EXTERIOR: 46 SF TOTAL: 459 SF FLOORS 4 TO 7 ONLY

FLOORS 4 to 7

FLOOR 3

INTERIOR: 428 SF EXTERIOR: 163 SF

TOTAL: 591 SF FLOOR 3 ONLY

INTERIOR: 428 SF EXTERIOR: 55 SF

TOTAL: 483 SF FLOORS 4 TO 7 ONLY

INTERIOR: 438 SF EXTERIOR: 58 SF **TOTAL: 496 SF** 

FLOORS 25 & 26

INTERIOR: 505 SF EXTERIOR: 106 SF TOTAL: 611 SF

FLOORS 25 & 26

INTERIOR: 518 SF EXTERIOR: 55 SF **TOTAL: 573 SF** 