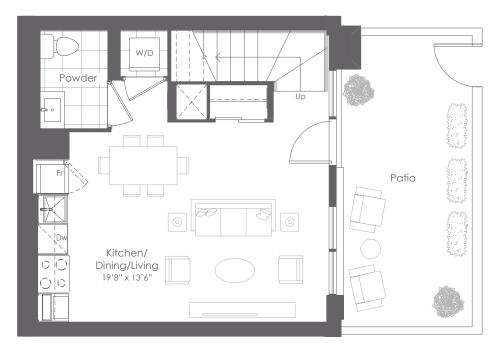

INTERIOR: 818 SF EXTERIOR: 166 SF

**TOTAL: 984 SF** FLOOR 3 ONLY

INTERIOR: 818 SF **EXTERIOR: 55 SF** 

**TOTAL: 873 SF** FLOORS 4 TO 7 ONLY

INTERIOR: 821 SF EXTERIOR: 214 SF TOTAL: 1,035 SF

2-STOREY SUITES 1 BEDROOM + DEN 2 BATHROOM

## **Upper Floor**

LOWER LEVEL

INTERIOR: 879 SF EXTERIOR: 226 SF TOTAL: 1,105 SF

2-STOREY SUITES