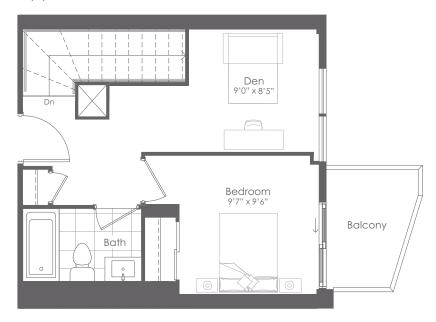

INTERIOR: 818 SF EXTERIOR: 166 SF

**TOTAL: 984 SF** FLOOR 3 ONLY

INTERIOR: 818 SF **EXTERIOR: 55 SF** 

**TOTAL: 873 SF** FLOORS 4 TO 7 ONLY

INTERIOR: 821 SF EXTERIOR: 214 SF TOTAL: 1,035 SF

2-STOREY SUITES 1 BEDROOM + DEN 2 BATHROOM

## **Upper Floor**

LOWER LEVEL

INTERIOR: 879 SF EXTERIOR: 226 SF TOTAL: 1,105 SF

2-STOREY SUITES