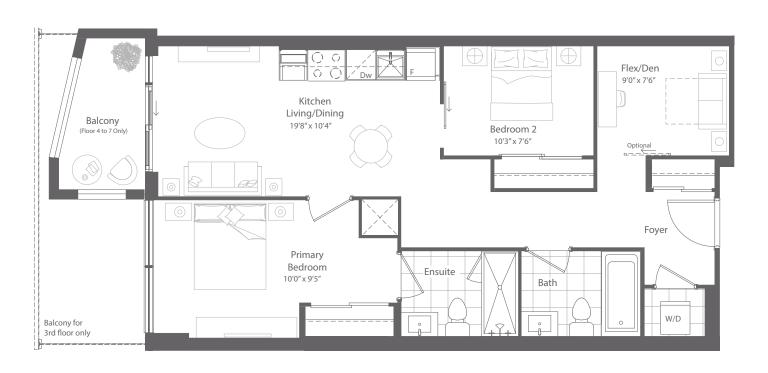

INTERIOR: 818 SF EXTERIOR: 166 SF

**TOTAL: 984 SF** FLOOR 3 ONLY

INTERIOR: 818 SF **EXTERIOR: 55 SF** 

**TOTAL: 873 SF** FLOORS 4 TO 7 ONLY

INTERIOR: 821 SF EXTERIOR: 214 SF TOTAL: 1,035 SF

2-STOREY SUITES 1 BEDROOM + DEN 2 BATHROOM