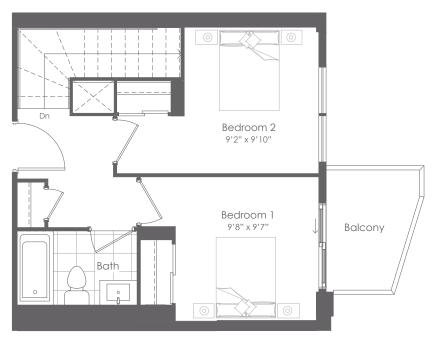

INTERIOR: 633 SF EXTERIOR: 0 SF **TOTAL: 633 SF** 













INTERIOR: 699 SF EXTERIOR: 288 SF **TOTAL: 987 SF** 







FLOORS 9 to 24







INTERIOR: 717 SF EXTERIOR: 174 SF **TOTAL: 891 SF** 

FLOOR 3 ONLY

INTERIOR: 717 SF **EXTERIOR: 58 SF** TOTAL: 775 SF FLOORS 4 TO 7 ONLY















INTERIOR: 717 SF EXTERIOR: 245 SF **TOTAL: 962 SF** 







FLOORS 25 & 26







INTERIOR: 818 SF EXTERIOR: 166 SF

**TOTAL: 984 SF** FLOOR 3 ONLY

INTERIOR: 818 SF **EXTERIOR: 55 SF** 

**TOTAL: 873 SF** FLOORS 4 TO 7 ONLY















INTERIOR: 821 SF EXTERIOR: 214 SF TOTAL: 1,035 SF

2-STOREY SUITES 1 BEDROOM + DEN 2 BATHROOM

## **Upper Floor**











LOWER LEVEL









INTERIOR: 879 SF EXTERIOR: 226 SF TOTAL: 1,105 SF

2-STOREY SUITES

## 2 BEDROOM 2 BATHROOM

# Upper Floor







LOWER LEVEL

FLOOR 1



Lower Floor









INTERIOR: 892 SF EXTERIOR: 223 SF **TOTAL: 1,115 SF** 

2-STOREY SUITES

2 BEDROOM 2 BATHROOM

#### **Upper Floor**











LOWER LEVEL











INTERIOR: 929 SF EXTERIOR: 235 SF TOTAL: 1,164 SF

2-STOREY SUITES

2 BEDROOM 2 BATHROOM

### **Upper Floor**









FLOOR 1 LOWER LEVEL



#### Lower Floor







INTERIOR: 1,114 SF EXTERIOR: 241 SF TOTAL: 1,355 SF

# 2-STOREY SUITES 2 BEDROOM 2 BATHROOM

## **Upper Floor**









LOWER LEVEL



#### Lower Floor