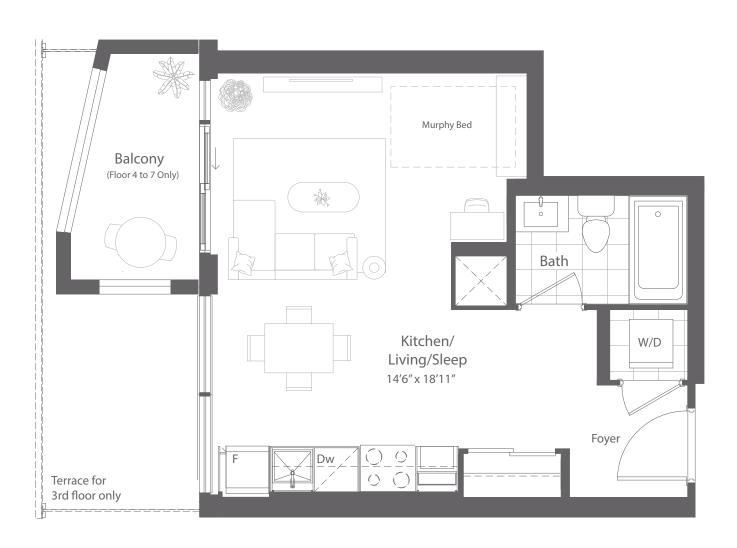

INTERIOR: 413 SF EXTERIOR: 0 SF TOTAL: 413 SF FLOOR 3 ONLY

INTERIOR: 413 SF EXTERIOR: 46 SF TOTAL: 459 SF FLOORS 4 TO 7 ONLY

FLOORS 4 to 7

FLOOR 3

INTERIOR: 428 SF EXTERIOR: 163 SF

TOTAL: 591 SF FLOOR 3 ONLY