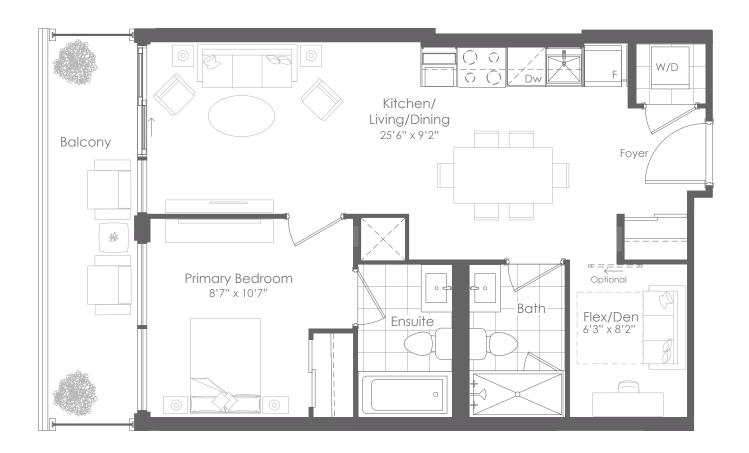

02 SF EXTERIOR: 83 SF

TOTAL: 624 SF SUITE 01 ONLY

TOTAL: 604 SF **SUITE 13 ONLY** 







FLOORS 9 to 24









INTERIOR: 546 SF EXTERIOR: 0 SF TOTAL: 546 SF

FLOOR 3 ONLY

INTERIOR: 546 SF **EXTERIOR: 56 SF** TOTAL: 602 SF FLOORS 4 TO 7 ONLY









FLOOR 3

FLOORS 4 to 7







INTERIOR: 579 SF EXTERIOR: 161 SF

TOTAL: 740 SF FLOOR 3 ONLY

INTERIOR: 579 SF **EXTERIOR: 57 SF** TOTAL: 636 SF

FLOORS 4 TO 7 ONLY

















INTERIOR: 595 SF **EXTERIOR: 107 SF TOTAL: 702 SF** 







FLOORS 9 to 24









INTERIOR: 608 SF EXTERIOR: 83 SF **TOTAL: 691 SF** 







FLOORS 9 to 24









INTERIOR: 618 SF EXTERIOR: 258 SF **TOTAL: 876 SF** 













INTERIOR: 618 SF EXTERIOR: 74 SF TOTAL: 692 SF





FLOORS 25 & 26







INTERIOR: 619 SF EXTERIOR: 102 SF **TOTAL: 721 SF** 







FLOORS 25 & 26









INTERIOR: 630 SF EXTERIOR: 261 SF **TOTAL: 891 SF** 













INTERIOR: 633 SF EXTERIOR: 0 SF **TOTAL: 633 SF** 













INTERIOR: 699 SF EXTERIOR: 288 SF **TOTAL: 987 SF** 







FLOORS 9 to 24







INTERIOR: 717 SF EXTERIOR: 174 SF **TOTAL: 891 SF** 

FLOOR 3 ONLY

INTERIOR: 717 SF **EXTERIOR: 58 SF** TOTAL: 775 SF FLOORS 4 TO 7 ONLY















INTERIOR: 717 SF EXTERIOR: 245 SF **TOTAL: 962 SF** 







FLOORS 25 & 26







INTERIOR: 818 SF EXTERIOR: 166 SF

**TOTAL: 984 SF** FLOOR 3 ONLY

INTERIOR: 818 SF **EXTERIOR: 55 SF** 

**TOTAL: 873 SF** FLOORS 4 TO 7 ONLY















INTERIOR: 821 SF EXTERIOR: 214 SF TOTAL: 1,035 SF

2-STOREY SUITES 1 BEDROOM + DEN 2 BATHROOM

## **Upper Floor**











LOWER LEVEL









INTERIOR: 879 SF EXTE