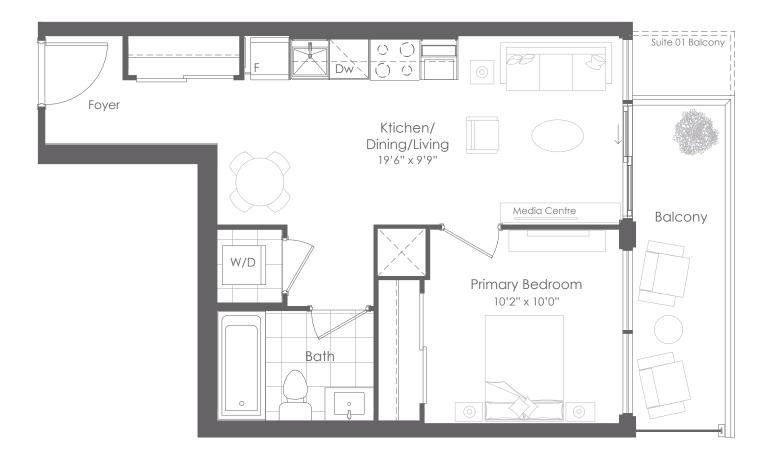

FLOORS 9 to 24

INTERIOR: 522 SF INTERIOR: 521 SF EXTERIOR: 102 SF EXTERIOR: 83 SF

TOTAL: 624 SF SUITE 01 ONLY

TOTAL: 604 SF **SUITE 13 ONLY** 

FLOORS 9 to 24

INTERIOR: 546 SF EXTERIOR: 0 SF TOTAL: 546 SF

FLOOR 3 ONLY