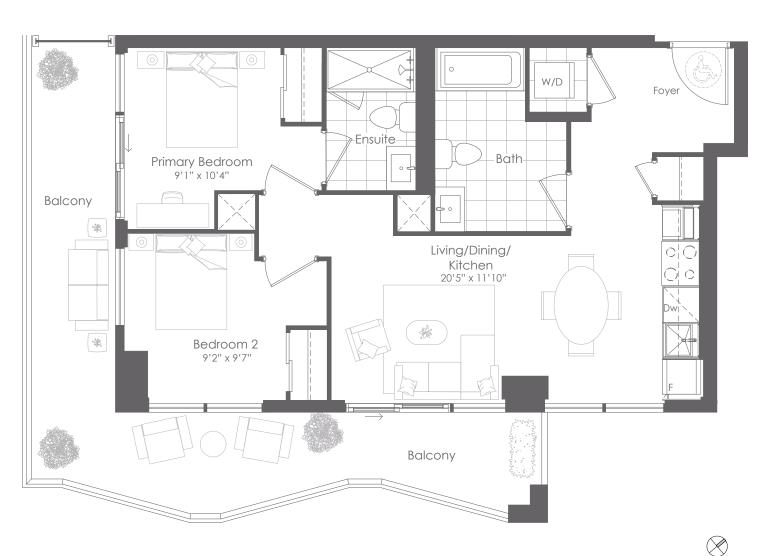

FLOORS 9 to 24

INTERIOR: 717 SF EXTERIOR: 174 SF **TOTAL: 891 SF** 

FLOOR 3 ONLY

INTERIOR: 717 SF **EXTERIOR: 58 SF** TOTAL: 775 SF FLOORS 4 TO 7 ONLY

INTERIOR: 717 SF EXTERIOR: 245 SF **TOTAL: 962 SF** 

FLOORS 25 & 26