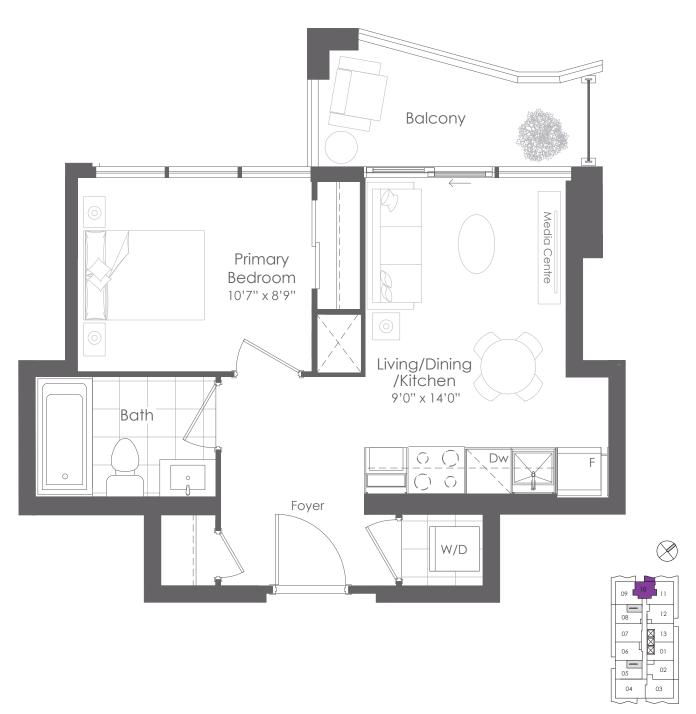

INTERIOR: 428 SF EXTERIOR: 55 SF

TOTAL: 483 SF FLOORS 4 TO 7 ONLY

INTERIOR: 438 SF EXTERIOR: 58 SF **TOTAL: 496 SF** 

FLOORS 25 & 26

INTERIOR: 505 SF EXTERIOR: 106 SF TOTAL: 611 SF

FLOORS 25 & 26

INTERIOR: 518 SF EXTERIOR: 55 SF **TOTAL: 573 SF** 