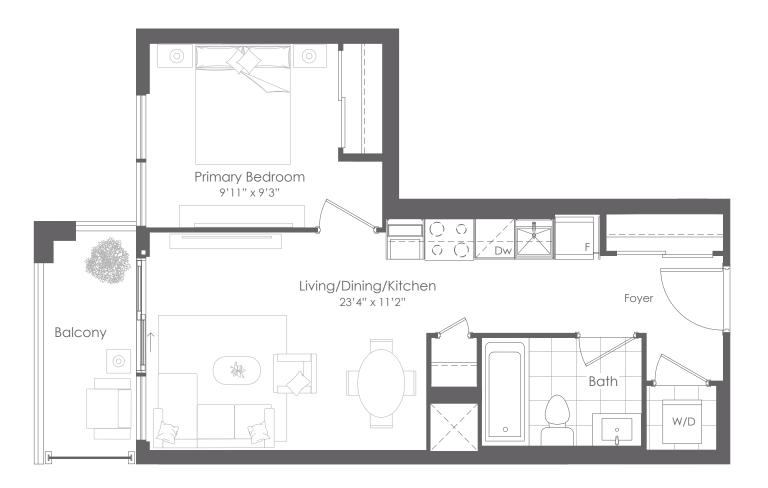

INTERIOR: 546 SF **EXTERIOR: 56 SF** TOTAL: 602 SF FLOORS 4 TO 7 ONLY

FLOOR 3

FLOORS 4 to 7

INTERIOR: 579 SF EXTERIOR: 161 SF

TOTAL: 740 SF FLOOR 3 ONLY

INTERIOR: 579 SF **EXTERIOR: 57 SF** TOTAL: 636 SF

FLOORS 4 TO 7 ONLY