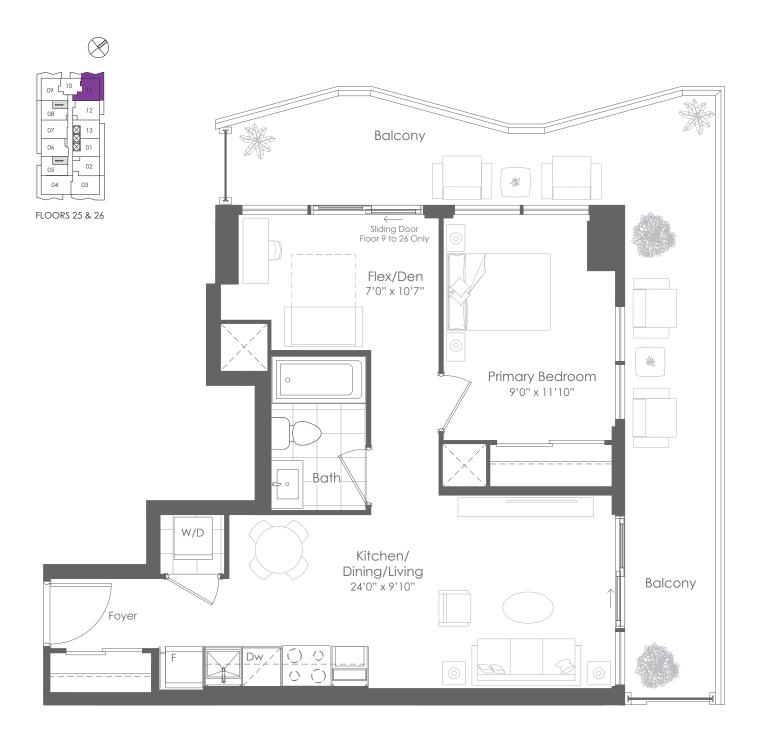

FLOORS 9 to 24

INTERIOR: 522 SF INTERIOR: 521 SF EXTERIOR: 102 SF EXTERIOR: 83 SF

TOTAL: 624 SF SUITE 01 ONLY

TOTAL: 604 SF **SUITE 13 ONLY** 

FLOORS 9 to 24

INTERIOR: 546 SF EXTERIOR: 0 SF TOTAL: 546 SF

FLOOR 3 ONLY

INTERIOR: 595 SF **EXTERIOR: 107 SF TOTAL: 702 SF** 

FLOORS 9 to 24

INTERIOR: 608 SF EXTERIOR: 83 SF **TOTAL: 691 SF** 

FLOORS 9 to 24

INTERIOR: 618 SF EXTERIOR: 258 SF **TOTAL: 876 SF** 

INTERIOR: 618 SF EXTERIOR: 74 SF TOTAL: 692 SF