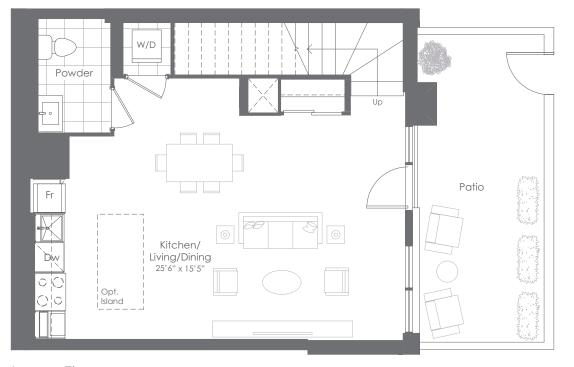

# Upper Floor

LOWER LEVEL

FLOOR 1

Lower Floor

INTERIOR: 892 SF EXTERIOR: 223 SF **TOTAL: 1,115 SF** 

2-STOREY SUITES

2 BEDROOM 2 BATHROOM

#### Lower Floor