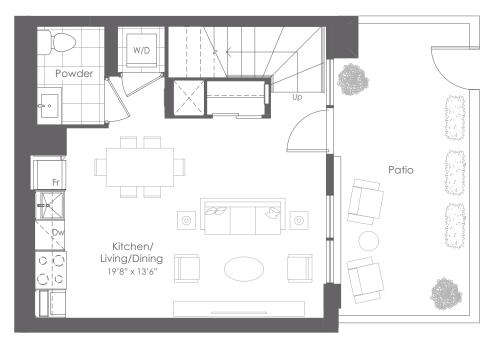

# Upper Floor

LOWER LEVEL

FLOOR 1

Lower Floor

INTERIOR: 892 SF EXTERIOR: 223 SF **TOTAL: 1,115 SF** 

2-STOREY SUITES

2 BEDROOM 2 BATHROOM