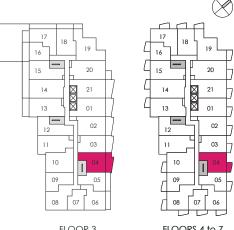

FLOORS 9 to 24

INTERIOR: 522 SF INTERIOR: 521 SF EXTERIOR: 102 SF EXTERIOR: 83 SF

TOTAL: 624 SF SUITE 01 ONLY

TOTAL: 604 SF **SUITE 13 ONLY** 

FLOORS 9 to 24

INTERIOR: 546 SF EXTERIOR: 0 SF TOTAL: 546 SF

FLOOR 3 ONLY

INTERIOR: 546 SF **EXTERIOR: 56 SF** TOTAL: 602 SF FLOORS 4 TO 7 ONLY

FLOOR 3

FLOORS 4 to 7

INTERIOR: 579 SF EXTERIOR: 161 SF

TOTAL: 740 SF FLOOR 3 ONLY

INTERIOR: 579 SF **EXTERIOR: 57 SF** TOTAL: 636 SF

FLOORS 4 TO 7 ONLY