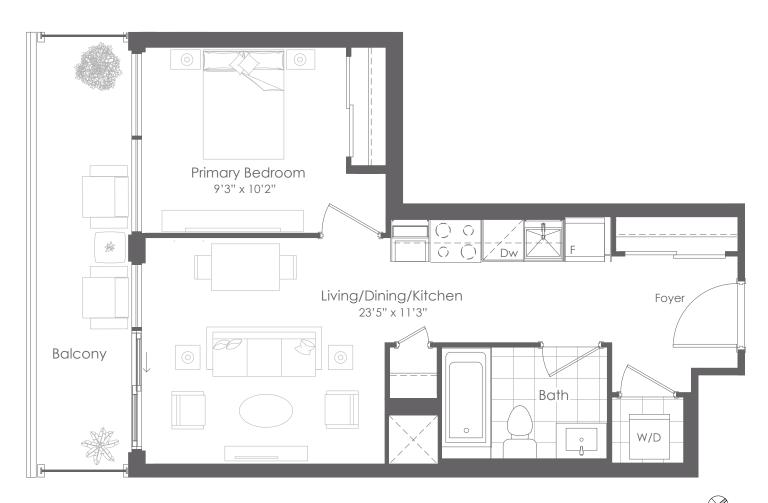

FLOORS 9 to 24

INTERIOR: 522 SF INTERIOR: 521 SF EXTERIOR: 102 SF EXTERIOR: 83 SF

TOTAL: 624 SF SUITE 01 ONLY

TOTAL: 604 SF **SUITE 13 ONLY** 

FLOORS 9 to 24

INTERIOR: 546 SF EXTERIOR: 0 SF TOTAL: 546 SF

FLOOR 3 ONLY