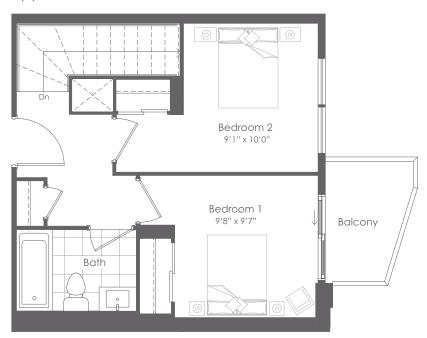

## **Upper Floor**

LOWER LEVEL

INTERIOR: 879 SF EXTERIOR: 226 SF TOTAL: 1,105 SF

2-STOREY SUITES

## 2 BEDROOM 2 BATHROOM