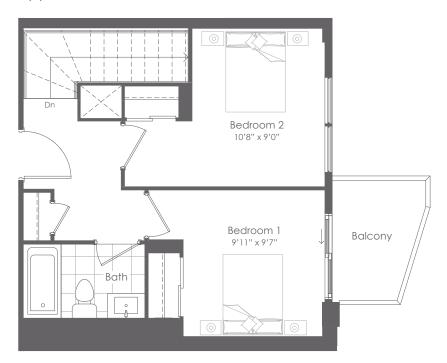

# Upper Floor

LOWER LEVEL

FLOOR 1

Lower Floor

INTERIOR: 892 SF EXTERIOR: 223 SF **TOTAL: 1,115 SF** 

2-STOREY SUITES

2 BEDROOM 2 BATHROOM