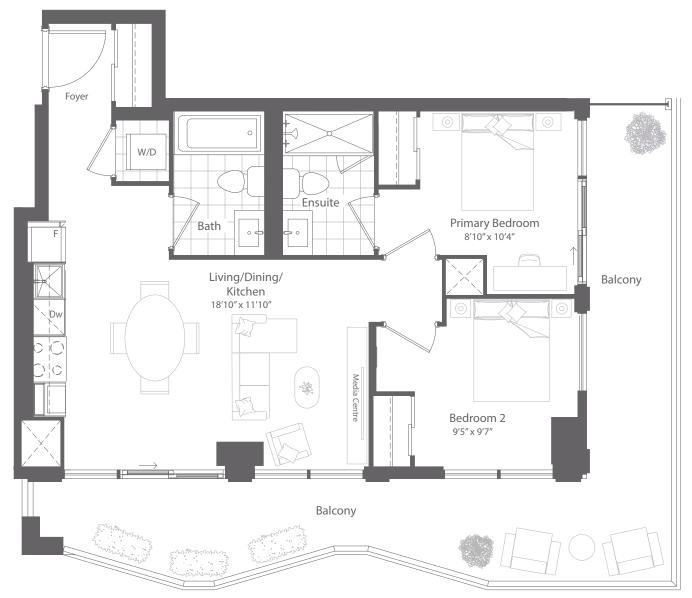

FLOORS 9 to 24

INTERIOR: 717 SF EXTERIOR: 174 SF **TOTAL: 891 SF** 

FLOOR 3 ONLY

INTERIOR: 717 SF **EXTERIOR: 58 SF** TOTAL: 775 SF FLOORS 4 TO 7 ONLY

INTERIOR: 717 SF EXTERIOR: 245 SF **TOTAL: 962 SF** 

FLOORS 25 & 26