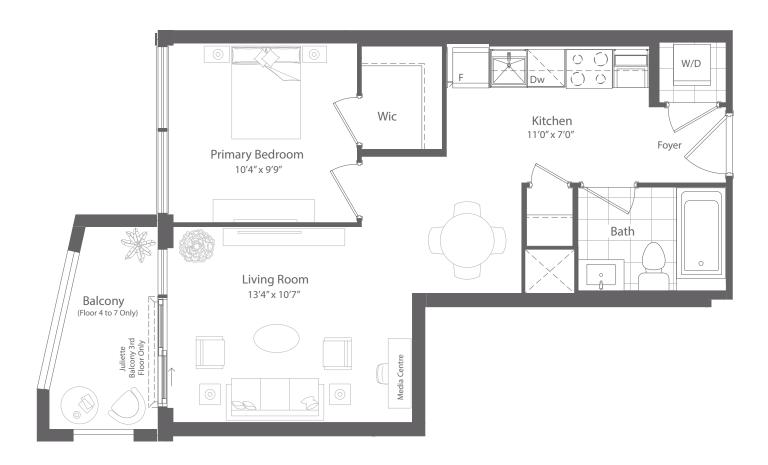

INTERIOR: 546 SF **EXTERIOR: 56 SF** TOTAL: 602 SF FLOORS 4 TO 7 ONLY

FLOOR 3

FLOORS 4 to 7

INTERIOR: 579 SF EXTERIOR: 161 SF

TOTAL: 740 SF FLOOR 3 ONLY

INTERIOR: 579 SF **EXTERIOR: 57 SF** TOTAL: 636 SF

FLOORS 4 TO 7 ONLY