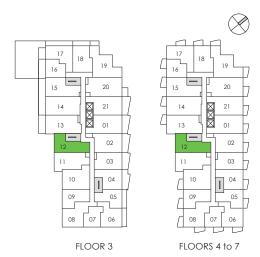

TAL: 546 SF

FLOOR 3 ONLY

INTERIOR: 546 SF **EXTERIOR: 56 SF** TOTAL: 602 SF FLOORS 4 TO 7 ONLY









FLOOR 3

FLOORS 4 to 7







INTERIOR: 579 SF EXTERIOR: 161 SF

TOTAL: 740 SF FLOOR 3 ONLY

INTERIOR: 579 SF **EXTERIOR: 57 SF** TOTAL: 636 SF

FLOORS 4 TO 7 ONLY

















INTERIOR: 595 SF **EXTERIOR: 107 SF TOTAL: 702 SF** 







FLOORS 9 to 24









INTERIOR: 608 SF EXTERIOR: 83 SF **TOTAL: 691 SF** 







FLOORS 9 to 24









INTERIOR: 618 SF EXTERIOR: 258 SF **TOTAL: 876 SF** 













INTERIOR: 618 SF EXTERIOR: 74 SF TOTAL: 692 SF





FLOORS 25 & 26







INTERIOR: 619 SF EXTERIOR: 102 SF **TOTAL: 721 SF** 







FLOORS 25 & 26









INTERIOR: 630 SF EXTERIOR: 261 SF **TOTAL: 891 SF** 













INTERIOR: 633 SF EXTERIOR: 0 SF **TOTAL: 633 SF** 













INTERIOR: 699 SF EXTERIOR: 288 SF **TOTAL: 987 SF** 







FLOORS 9 to 24







INTERIOR: 717 SF EXTERIOR: 174 SF **TOTAL: 891 SF** 

FLOOR 3 ONLY

INTERIOR: 717 SF **EXTERIOR: 58 SF** TOTAL: 775 SF FLOORS 4 TO 7 ONLY















INTERIOR: 717 SF EXTERIOR: 245 SF **TOTAL: 962 SF** 







FLOORS 25 & 26







INTERIOR: 818 SF EXTERIOR: 166 SF

**TOTAL: 984 SF** FLOOR 3 ONLY

INTERIOR: 818 SF **EXTERIOR: 55 SF** 

**TOTAL: 873 SF** FLOORS 4 TO 7 ONLY















INTERIOR: 821 SF EXTERIOR: 214 SF TOTAL: 1,035 SF

2-STOREY SUITES 1 BEDROOM + DEN 2 BATHROOM

## **Upper Floor**











LOWER LEVEL









INTERIOR: 879 SF EXTERIOR: 226 SF TOTAL: 1,105 SF

2-STOREY SUITES

## 2 BEDROOM 2 BATHROOM

# Upper Floor







LOWER LEVEL

FLOOR 1



Lower Floor









INTERIOR: 89