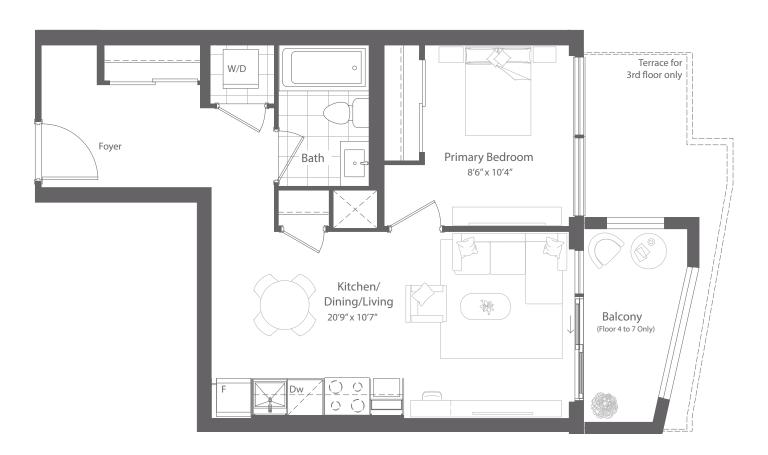

INTERIOR: 413 SF EXTERIOR: 0 SF TOTAL: 413 SF FLOOR 3 ONLY

INTERIOR: 413 SF EXTERIOR: 46 SF TOTAL: 459 SF FLOORS 4 TO 7 ONLY

FLOORS 4 to 7

FLOOR 3

INTERIOR: 428 SF EXTERIOR: 163 SF

TOTAL: 591 SF FLOOR 3 ONLY