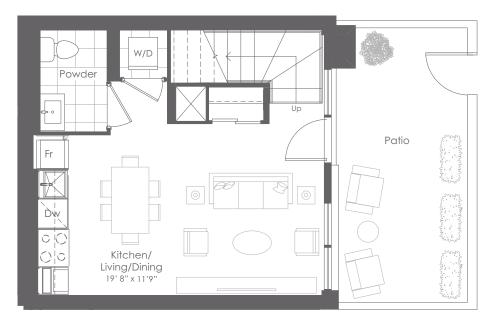

## **Upper Floor**

LOWER LEVEL

INTERIOR: 879 SF EXTERIOR: 226 SF TOTAL: 1,105 SF

2-STOREY SUITES

# Upper Floor

LOWER LEVEL

FLOOR 1

Lower Floor

INTERIOR: 892 SF EXTERIOR: 223 SF **TOTAL: 1,115 SF** 

2-STOREY SUITES

2 BEDROOM 2 BATHROOM