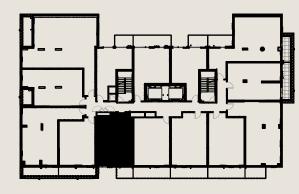

52

| Unit Total | 513 sq.ft. |
|------------|------------|
| Interior   | 452 sq.ft. |
| Exterior   | 61 sq.ft.  |





Level 8-17











### 1 BEDROOM

474

Unit Total 593 sq.ft. Interior 474 sq.ft. Exterior 119 sq.ft.

















### 1 BEDROOM

487

**Unit Total** 604 sq.ft. 487 sq.ft. 117 sq.ft. Interior Exterior

















### 1 BEDROOM

512

| Unit Total | 641 sq.ft. |
|------------|------------|
| Interior   | 512 sq.ft. |
| Exterior   | 129 sq.ft. |







Level 12-LPH







### 1 BEDROOM

523

| Unit Total | 620 sq.ft. |
|------------|------------|
| nterior    | 523 sq.ft. |
| Exterior   | 97 sq.ft.  |





Level 6-19







### 1 BEDROOM + DEN

557

| Unit Total | 600 sq.ft. |
|------------|------------|
| Interior   | 557 sq.ft. |
| Exterior   | 43 sq.ft.  |

















### 1 BEDROOM + DEN

561

| Unit Total | 656 sq.ft. |
|------------|------------|
| Interior   | 561 sq.ft. |
| Exterior   | 95 sq.ft.  |









BBQ











### 1 BEDROOM + DEN

576

| Unit Total | 622 sq.ft. |
|------------|------------|
| Interior   | 576 sq.ft. |
| Exterior   | 46 sq.ft.  |

















#### 1 BEDROOM + DEN

619

| Unit Total | 670 sq.ft. |
|------------|------------|
| Interior   | 619 sq.ft. |
| Exterior   | 51 sq.ft.  |





Level 3-6











### 2 BEDROOM

647

**Unit Total** 712 sq.ft. Interior 647 sq.ft. Exterior 65 sq.ft.





Level 8-11











### 2 BEDROOM

690

**Unit Total** 832 sq.ft. Interior 690 sq.ft. Exterior 142 sq.ft.





Level 12-LPH









### 2 BEDROOM

690

**Unit Total** 813 sq.ft. Interior 690 sq.ft. Exterior 123