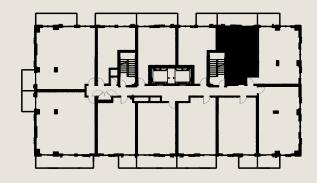

### 2 BEDROOM

647

**Unit Total** 712 sq.ft. Interior 647 sq.ft. Exterior 65 sq.ft.

Level 8-11