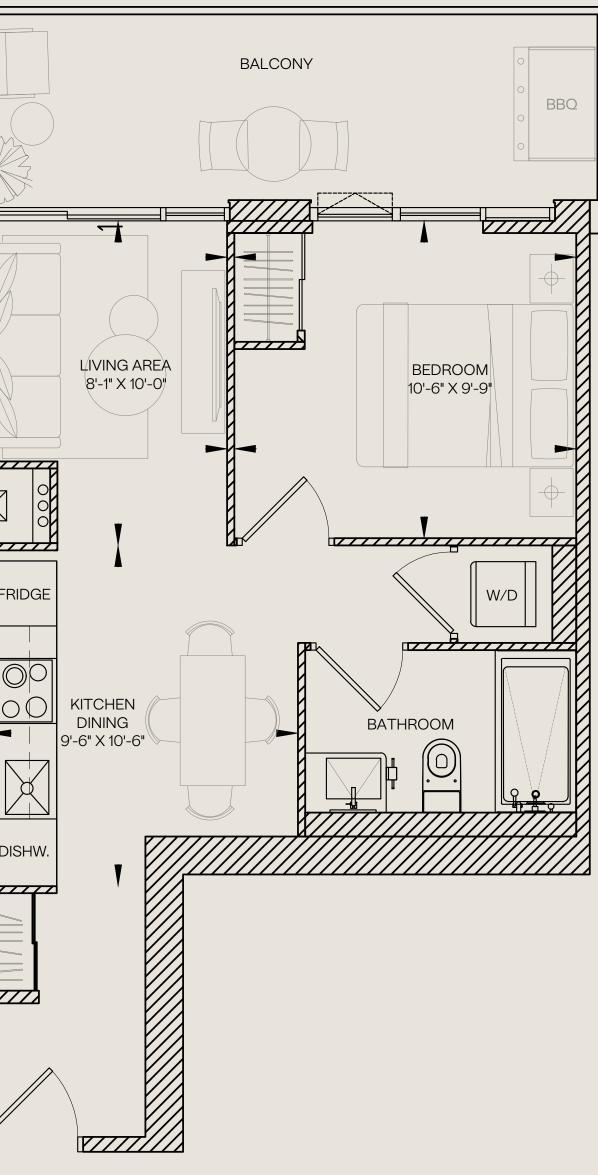

### 1 BEDROOM + DEN

561

| Unit Total | 656 sq.ft. |
|------------|------------|
| Interior   | 561 sq.ft. |
| Exterior   | 95 sq.ft.  |

BBQ