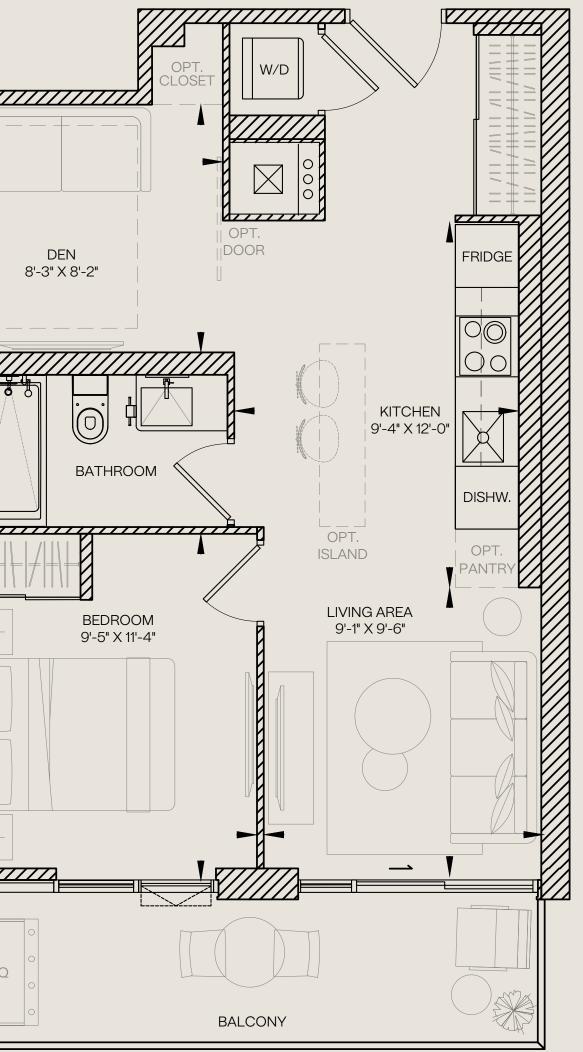

#### 1 BEDROOM + DEN

619

| Unit Total | 670 sq.ft. |
|------------|------------|
| Interior   | 619 sq.ft. |
| Exterior   | 51 sq.ft.  |

Level 3-6