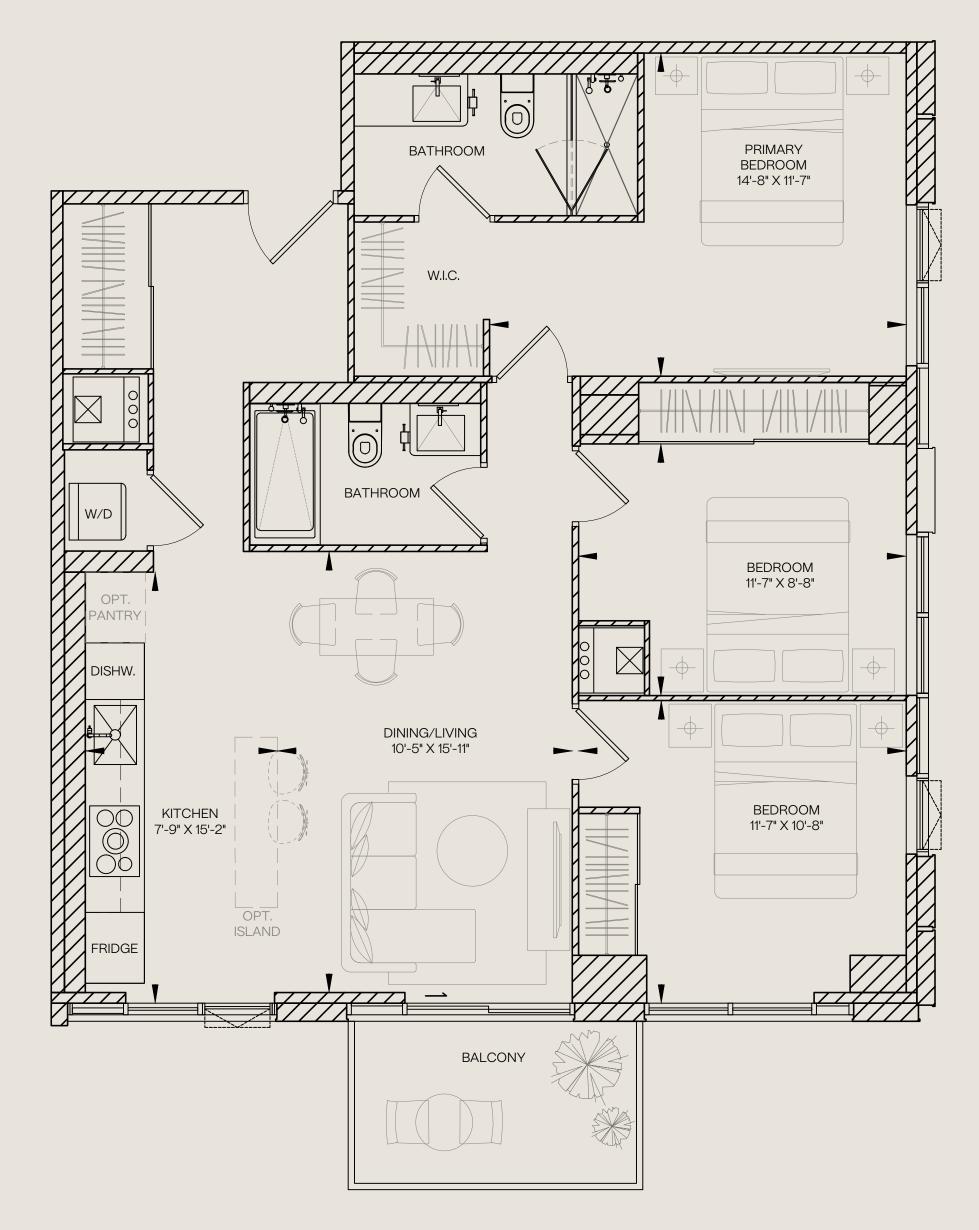

### 2 BEDROOM

846

| Jnit Total | 970 sq.ft. |
|------------|------------|
| nterior    | 846 sq.ft. |
| Exterior   | 124 sq.ft. |

Level 13-17