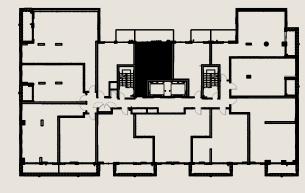

### JR1BEDROOM

407

| Unit Total | 527 sq.ft. |
|------------|------------|
| Interior   | 407 sq.ft. |
| Exterior   | 120 sq.ft. |





Level 8-LPH









### JR ONE BEDROOM

452

| Unit Total | 513 sq.ft. |
|------------|------------|
| Interior   | 452 sq.ft. |
| Exterior   | 61 sq.ft.  |





Level 8-17











### 1 BEDROOM

474

Unit Total 593 sq.ft. Interior 474 sq.ft. Exterior 119 sq.ft.

















### 1 BEDROOM

487

**Unit Total** 604 sq.ft. 487 sq.ft. 117 sq.ft. Interior Exterior

















### 1 BEDROOM

512

| Unit Total | 641 sq.ft. |
|------------|------------|
| Interior   | 512 sq.ft. |
| Exterior   | 129 sq.ft. |







Level 12-LPH







### 1 BEDROOM

523

| Unit Total | 620 sq.ft. |
|------------|------------|
| nterior    | 523 sq.ft. |
| Exterior   | 97 sq.ft.  |





Level 6-19







### 1 BEDROOM + DEN

557

| Unit Total | 600 sq.ft. |
|------------|------------|
| Interior   | 557 sq.ft. |
| Exterior   | 43 sq.ft.  |

















### 1 BEDROOM + DEN

561

| Unit Total | 656 sq.ft. |
|------------|------------|
| Interior   | 561 sq.ft. |
| Exterior   | 95 sq.ft.  |









BBQ











### 1 BEDROOM + DEN

576

| Unit Total | 622 sq.ft.