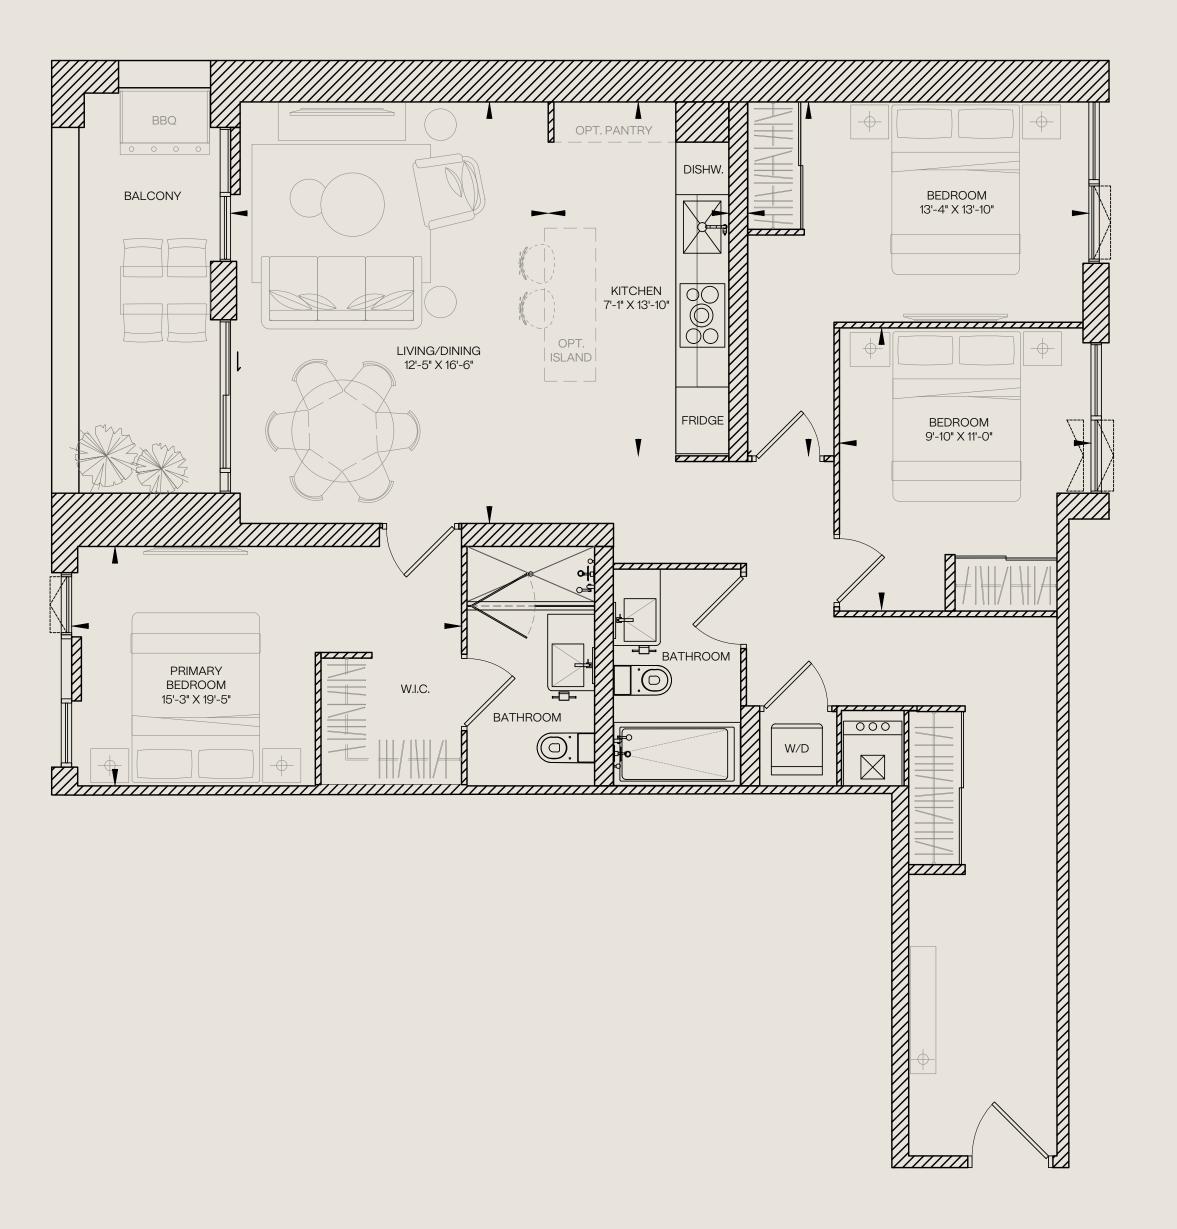

### 3 BEDROOM

1025

| Unit Total | 1087 sq.ft |
|------------|------------|
| Interior   | 1025 sq.ft |
| Exterior   | 62 sq.ft   |

Level 13-17