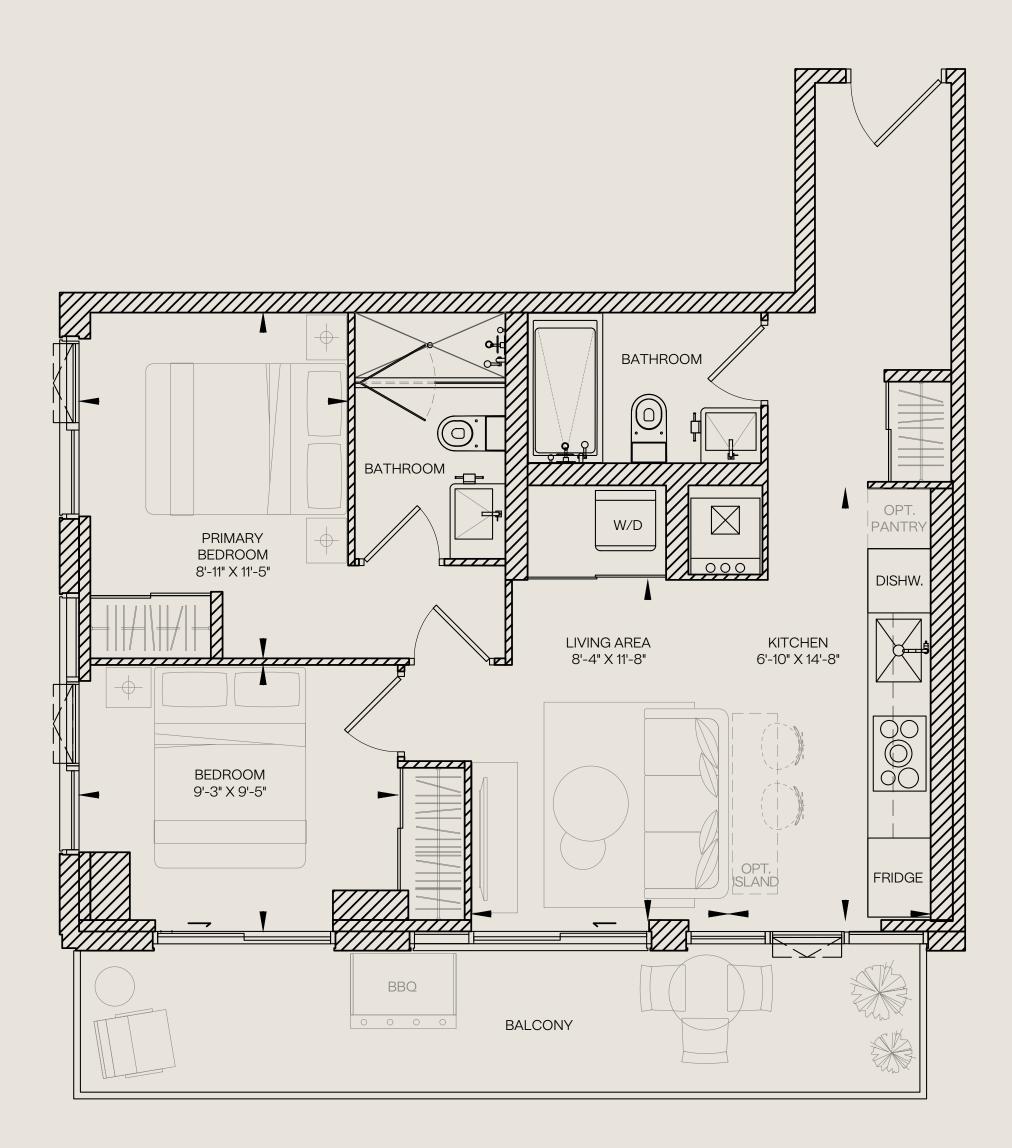

### 2 BEDROOM

846

| Jnit Total | 970 sq.ft. |
|------------|------------|
| nterior    | 846 sq.ft. |
| Exterior   | 124 sq.ft. |

Level 13-17