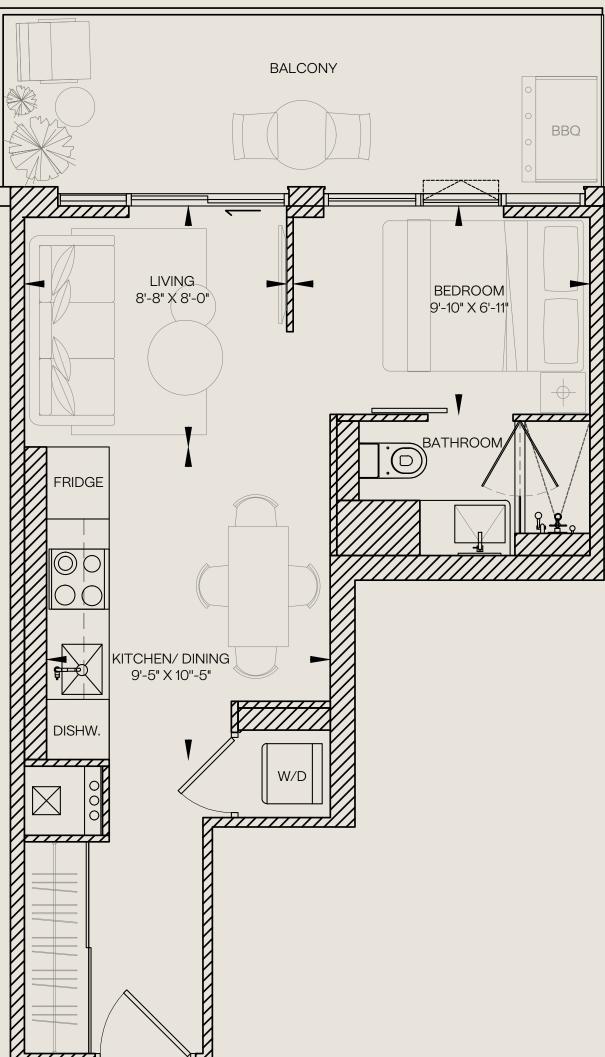

### 1 BEDROOM + DEN

561

| Unit Total | 656 sq.ft. |
|------------|------------|
| Interior   | 561 sq.ft. |
| Exterior   | 95 sq.ft.  |

BBQ