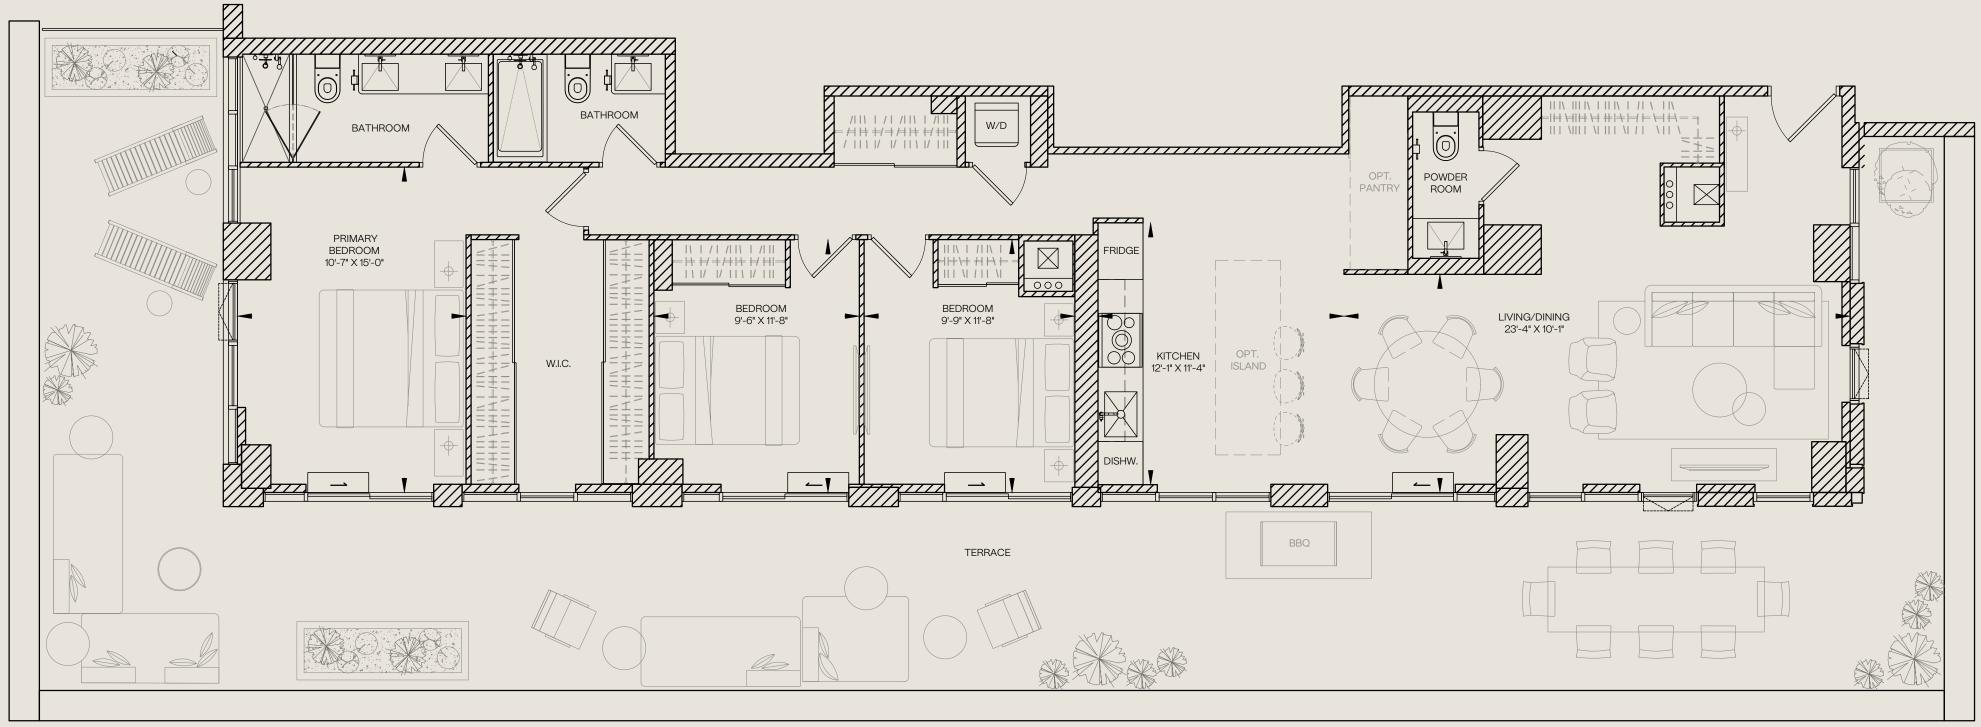

### 3 BEDROOM

1025

| Unit Total | 1087 sq.ft |
|------------|------------|
| Interior   | 1025 sq.ft |
| Exterior   | 62 sq.ft   |

Level 13-17