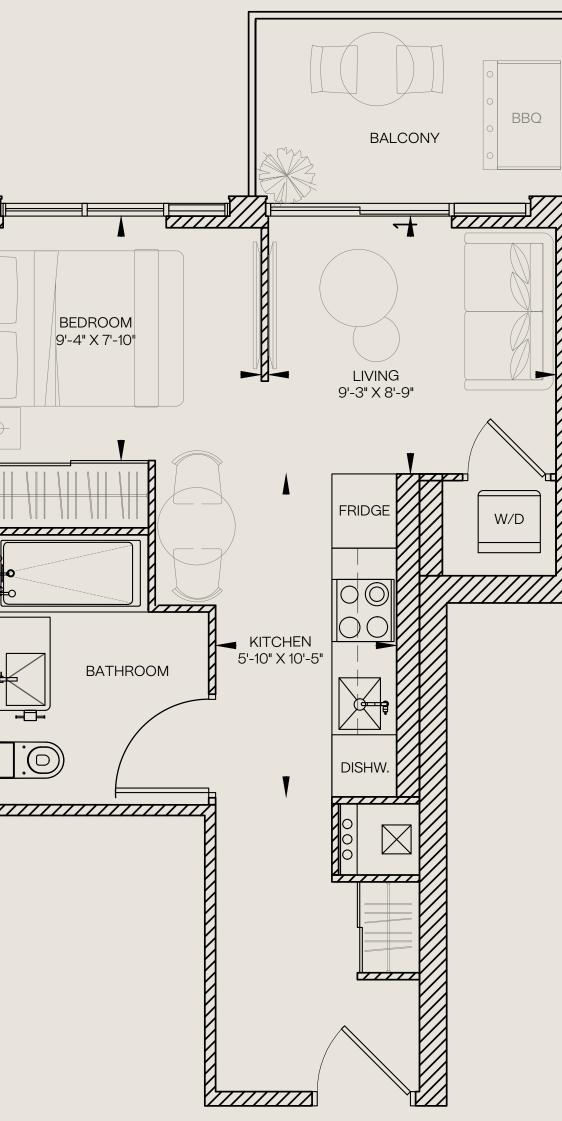

### 1 BEDROOM + DEN

561

| Unit Total | 656 sq.ft. |
|------------|------------|
| Interior   | 561 sq.ft. |
| Exterior   | 95 sq.ft.  |

BBQ