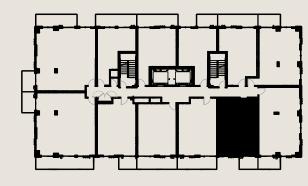

### 2 BEDROOM

647

**Unit Total** 712 sq.ft. Interior 647 sq.ft. Exterior 65 sq.ft.

Level 8-11