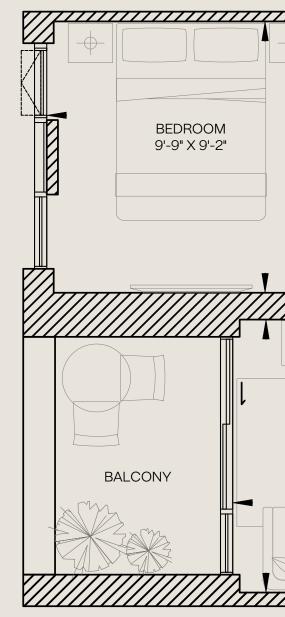

#### 1 BEDROOM + DEN

619

| Unit Total | 670 sq.ft. |
|------------|------------|
| Interior   | 619 sq.ft. |
| Exterior   | 51 sq.ft.  |

Level 3-6