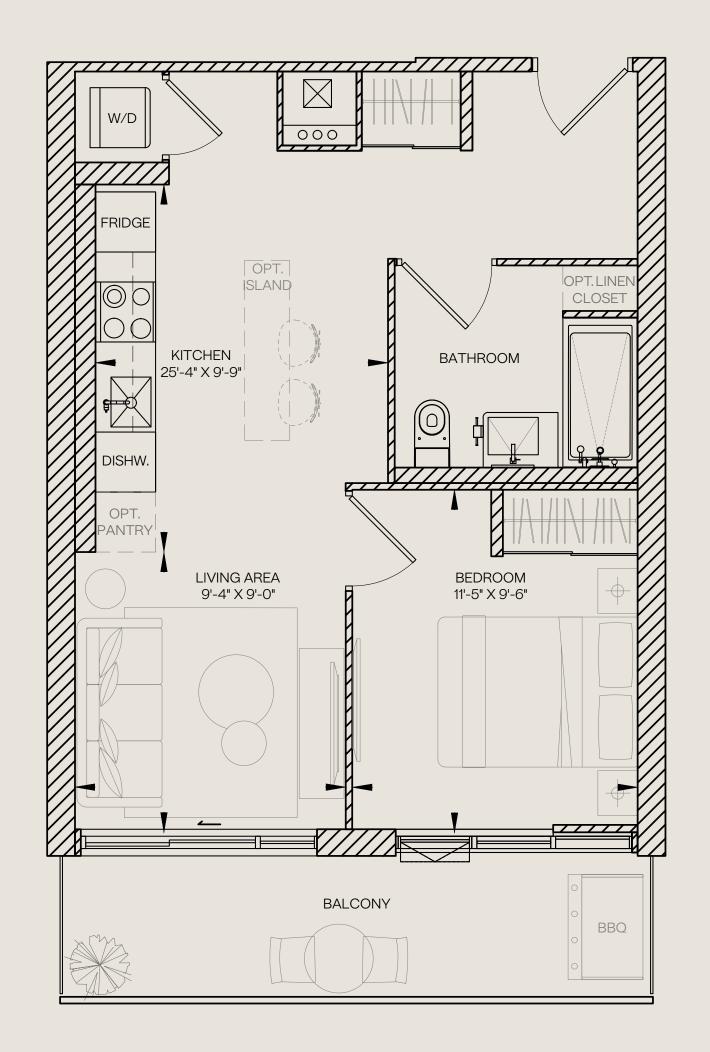

| 527 sq.ft. |
|------------|------------|
| Interior   | 407 sq.ft. |
| Exterior   | 120 sq.ft. |





Level 8-LPH









### JR ONE BEDROOM

452

| Unit Total | 513 sq.ft. |
|------------|------------|
| Interior   | 452 sq.ft. |
| Exterior   | 61 sq.ft.  |





Level 8-17











### 1 BEDROOM

474

Unit Total 593 sq.ft. Interior 474 sq.ft. Exterior 119 sq.ft.

















### 1 BEDROOM

487

**Unit Total** 604 sq.ft. 487 sq.ft. 117 sq.ft. Interior Exterior

















### 1 BEDROOM

512

| Unit Total | 641 sq.ft. |
|------------|------------|
| Interior   | 512 sq.ft. |
| Exterior   | 129 sq.ft. |







Level 12-LPH







### 1 BEDROOM

523

| Unit Total | 620 sq.ft. |
|------------|------------|
| nterior    | 523 sq.ft. |
| Exterior   | 97 sq.ft.  |





Level 6-19







### 1 BEDROOM + DEN

557

| Unit Total | 600 sq.ft. |
|------------|------------|
| Interior   | 557 sq.ft. |
| Exterior   | 43 sq.ft.  |

















### 1 BEDROOM + DEN

561

| Unit Total | 656 sq.ft. |
|------------|------------|
| Interior   | 561 sq.ft. |
| Exterior   | 95 sq.ft.  |









BBQ











### 1 BEDROOM + DEN

576

| Unit Total | 622 sq.ft. |
|------------|------------|
| Interior   | 576 sq.ft. |
| Exterior   | 46 sq.ft.  |

















#### 1 BEDROOM + DEN

619

| Unit Total | 670 sq.ft. |
|------------|------------|
| Interior   | 619 sq.ft. |
| Exterior   | 51 sq.ft.  |





Level 3-6











### 2 BEDROOM

647

**Unit Total** 712 sq.ft. Interior 647 sq.ft. Exterior 65 sq.ft.





Level 8-11











### 2 BEDROOM

690

**Unit Total** 832 sq.ft.