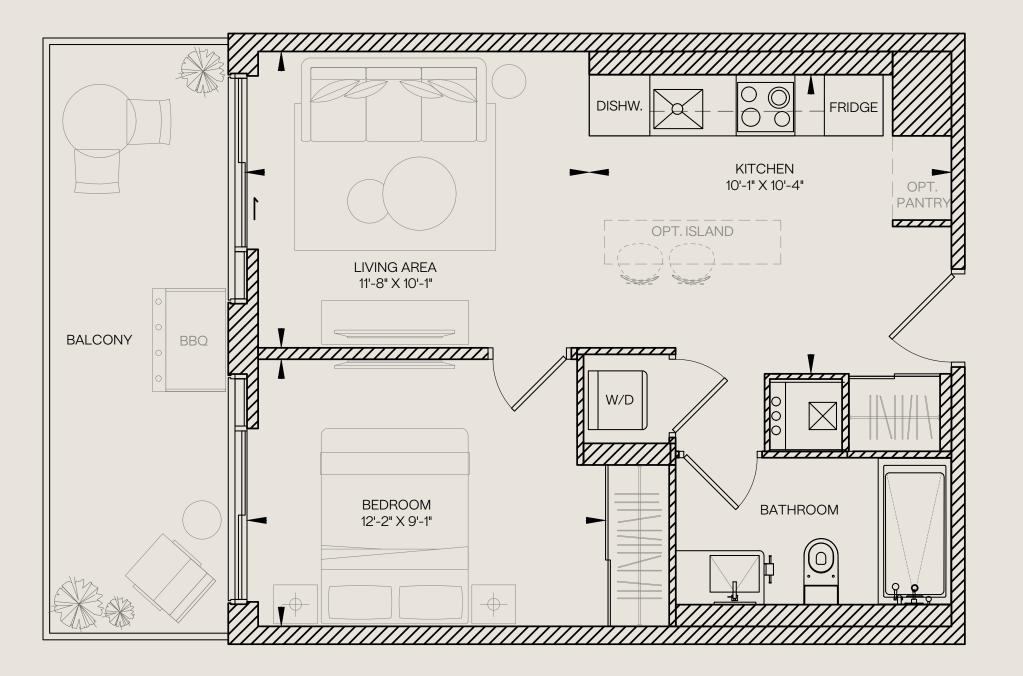

### 1 BEDROOM + DEN

561

| Unit Total | 656 sq.ft. |
|------------|------------|
| Interior   | 561 sq.ft. |
| Exterior   | 95 sq.ft.  |

BBQ