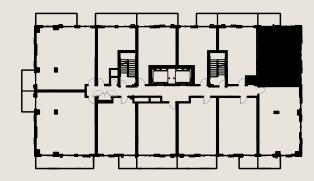

#### 1 BEDROOM + DEN

619

| Unit Total | 670 sq.ft. |
|------------|------------|
| Interior   | 619 sq.ft. |
| Exterior   | 51 sq.ft.  |

Level 3-6