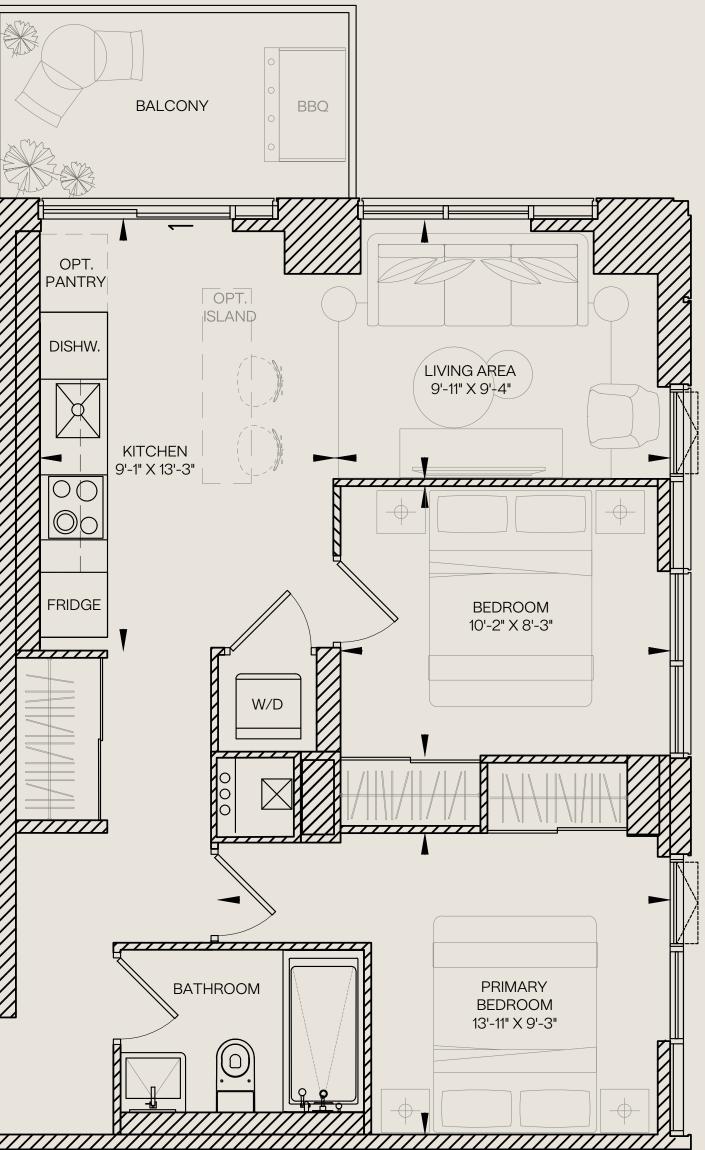

#### 1 BEDROOM + DEN

619

| Unit Total | 670 sq.ft. |
|------------|------------|
| Interior   | 619 sq.ft. |
| Exterior   | 51 sq.ft.  |

Level 3-6