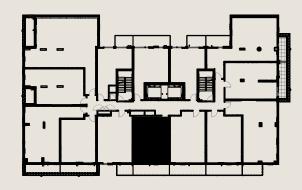

| Unit Total | 527 sq.ft. |
|------------|------------|
| Interior   | 407 sq.ft. |
| Exterior   | 120 sq.ft. |





Level 8-LPH









### JR ONE BEDROOM

452

| Unit Total | 513 sq.ft. |
|------------|------------|
| Interior   | 452 sq.ft. |
| Exterior   | 61 sq.ft.  |





Level 8-17











### 1 BEDROOM

474

Unit Total 593 sq.ft. Interior 474 sq.ft. Exterior 119 sq.ft.

















### 1 BEDROOM

487

**Unit Total** 604 sq.ft. 487 sq.ft. 117 sq.ft. Interior Exterior

















### 1 BEDROOM

512

| Unit Total | 641 sq.ft. |
|------------|------------|
| Interior   | 512 sq.ft. |
| Exterior   | 129 sq.ft. |







Level 12-LPH







### 1 BEDROOM

523

| Unit Total | 620 sq.ft. |
|------------|------------|
| nterior    | 523 sq.ft. |
| Exterior   | 97 sq.ft.  |





Level 6-19







### 1 BEDROOM + DEN

557

| Unit Total | 600 sq.ft. |
|------------|------------|
| Interior   | 557 sq.ft. |
| Exterior   | 43 sq.ft.  |

















### 1 BEDROOM + DEN

561

| Unit Total | 656 sq.ft. |
|------------|------------|
| Interior   | 561 sq.ft. |
| Exterior   | 95 sq.ft.  |









BBQ











### 1 BEDROOM + DEN

576

| Unit Total | 622 sq.ft. |
|------------|------------|
| Interior   | 576 sq.ft. |
| Exterior   | 46 sq.ft.  |

















#### 1 BEDROOM + DEN

619

| Unit Total | 670 sq.ft. |
|------------|------------|
| Interior   | 619 sq.ft. |
| Exterior   | 51 sq.ft.  |





Level 3-6











### 2 BEDROOM

647

**Unit Total** 712 sq.ft. Interior 647 sq.ft. Exterior 65 sq.ft.





Level 8-11











### 2 BEDROOM

690

**Unit Tota