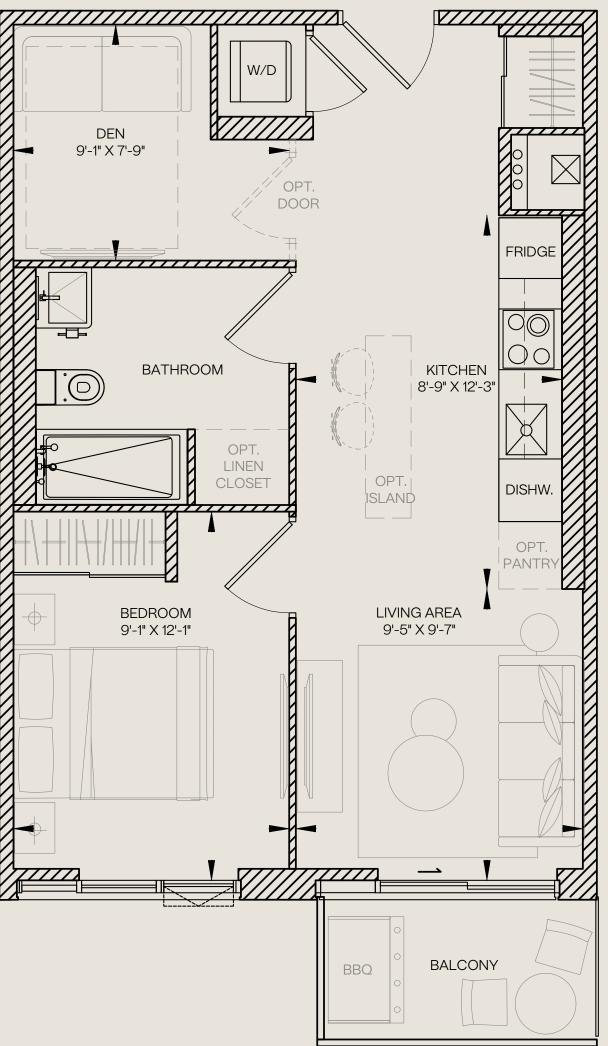

### 1 BEDROOM + DEN

561

| Unit Total | 656 sq.ft. |
|------------|------------|
| Interior   | 561 sq.ft. |
| Exterior   | 95 sq.ft.  |

BBQ