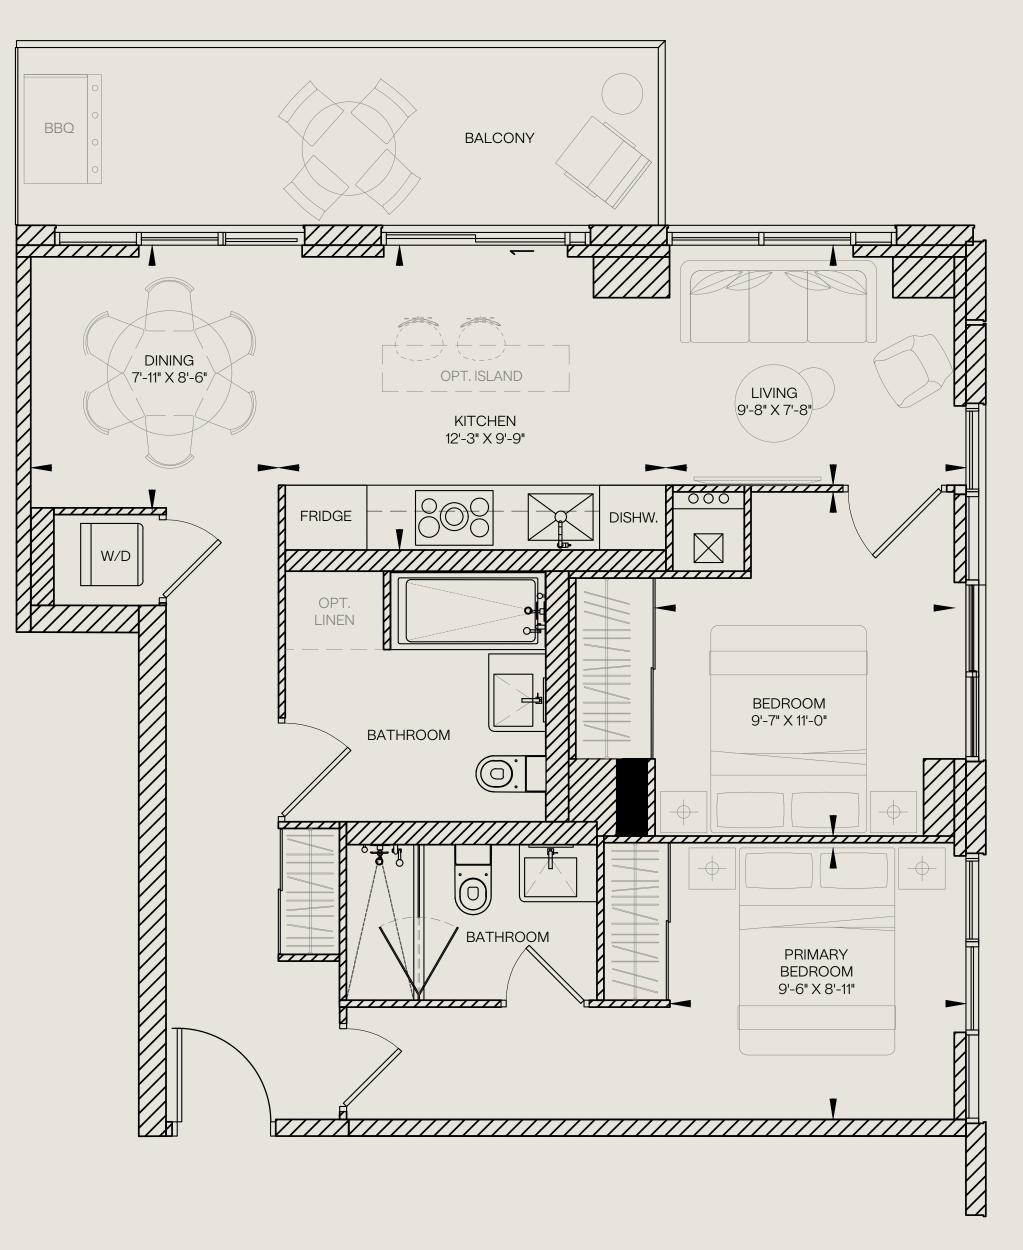

### 1 BEDROOM + DEN

561

| Unit Total | 656 sq.ft. |
|------------|------------|
| Interior   | 561 sq.ft. |
| Exterior   | 95 sq.ft.  |

BBQ