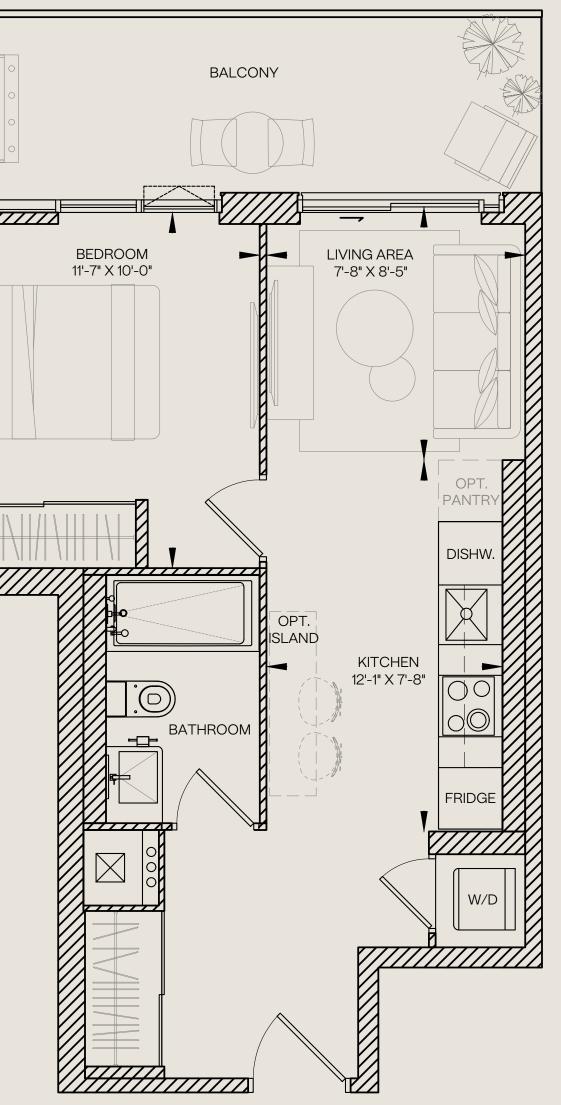

### 2 BEDROOM

647

**Unit Total** 712 sq.ft. Interior 647 sq.ft. Exterior 65 sq.ft.

Level 8-11