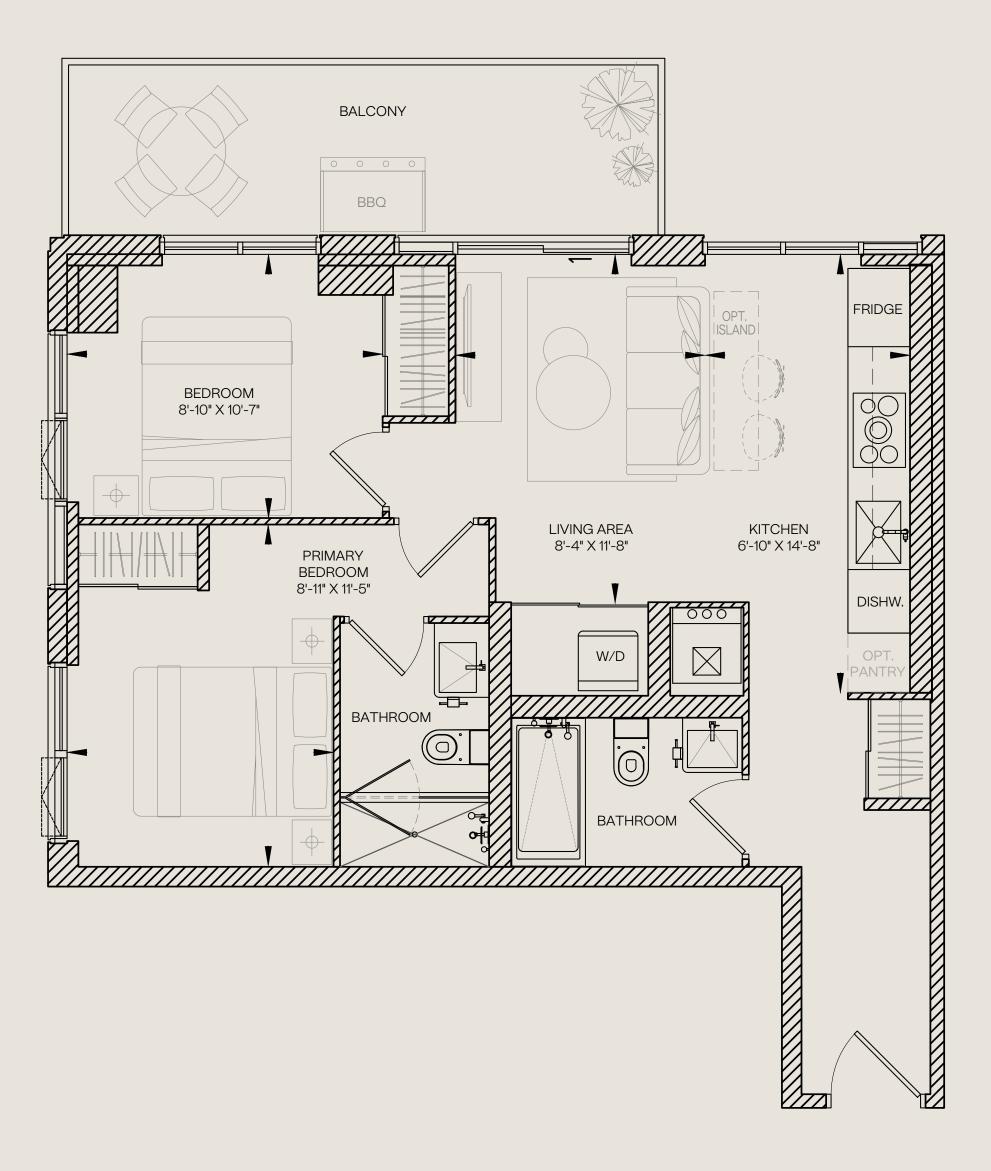

### 2 BEDROOM

846

| Jnit Total | 970 sq.ft. |
|------------|------------|
| nterior    | 846 sq.ft. |
| Exterior   | 124 sq.ft. |

Level 13-17