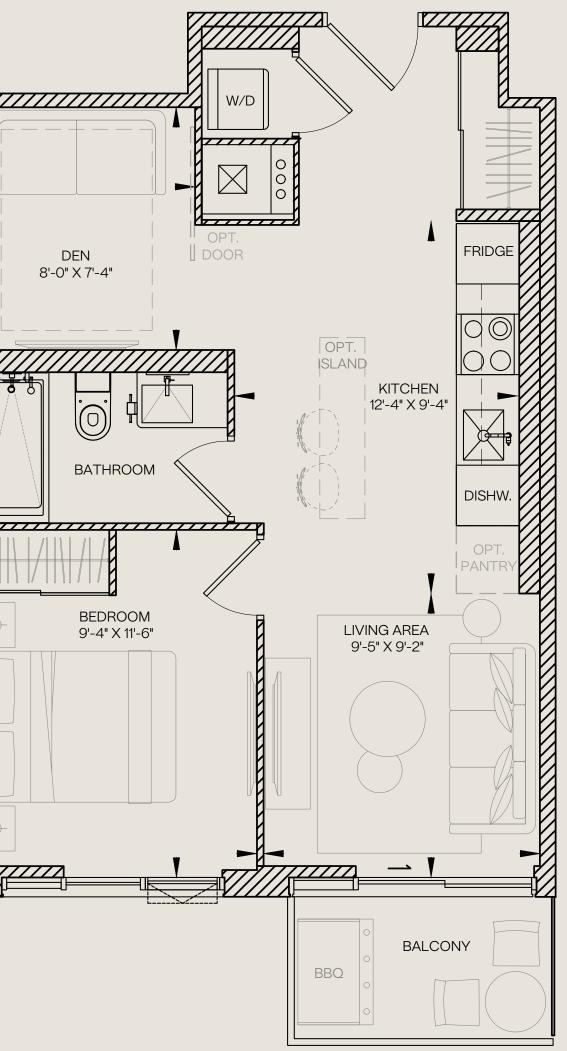

### 1 BEDROOM + DEN

561

| Unit Total | 656 sq.ft. |
|------------|------------|
| Interior   | 561 sq.ft. |
| Exterior   | 95 sq.ft.  |

BBQ