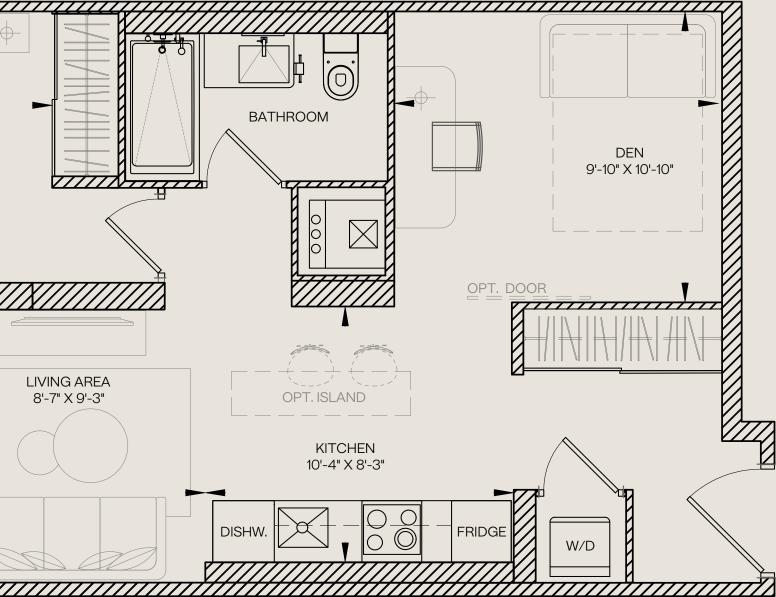

#### 1 BEDROOM + DEN

619

| Unit Total | 670 sq.ft. |
|------------|------------|
| Interior   | 619 sq.ft. |
| Exterior   | 51 sq.ft.  |

Level 3-6