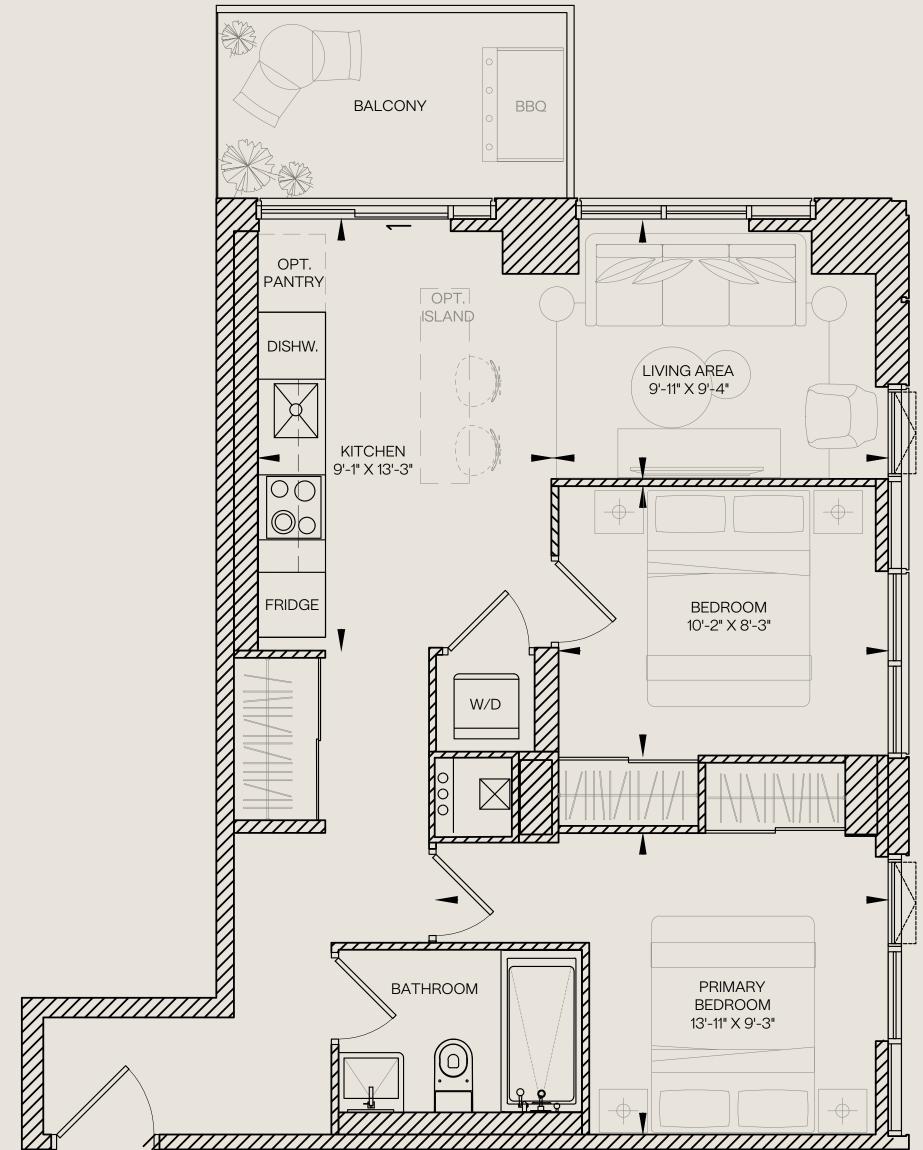

#### 1 BEDROOM + DEN

619

| Unit Total | 670 sq.ft. |
|------------|------------|
| Interior   | 619 sq.ft. |
| Exterior   | 51 sq.ft.  |

Level 3-6