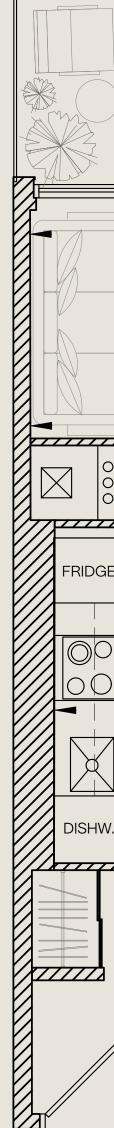

### 1 BEDROOM + DEN

561

| Unit Total | 656 sq.ft. |
|------------|------------|
| Interior   | 561 sq.ft. |
| Exterior   | 95 sq.ft.  |

BBQ