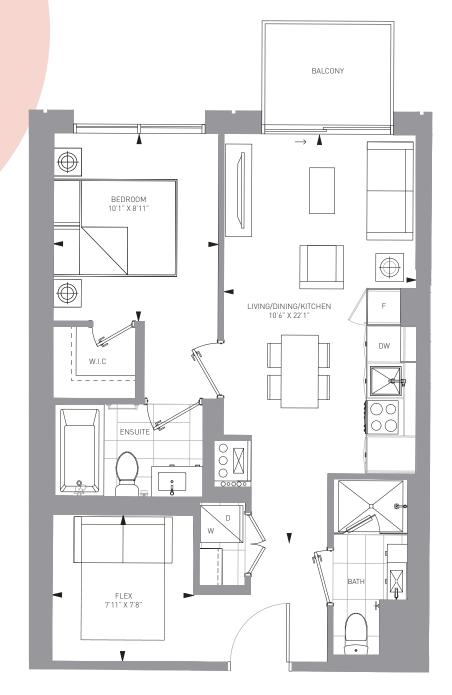

# P-1B+F+M-568

1 BED + FLEX + MEDIA INTERIOR: 568 SF EXTERIOR: 29 SF TOTAL: 597 SF