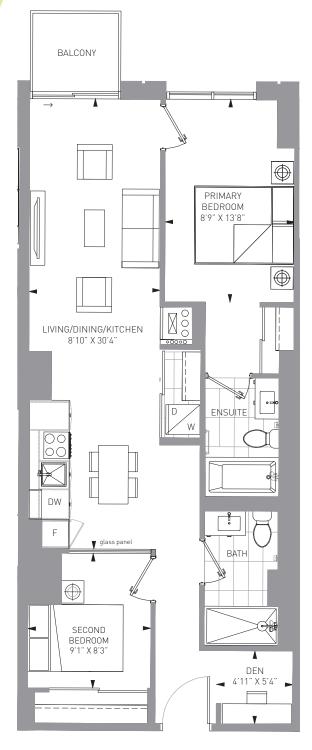

## P-2B+D-933

2 BED + DEN + 2 BATH INTERIOR: 933 SF EXTERIOR: 37 SF + 34 SF

TOTAL: 1004 SF

1 BED + FLEX + 2 BATH INTERIOR: 583 SF EXTERIOR: 34 SF

TOTAL: 617 SF

1 BED + FLEX + 2 BATH INTERIOR: 663 SF EXTERIOR: 36 SF