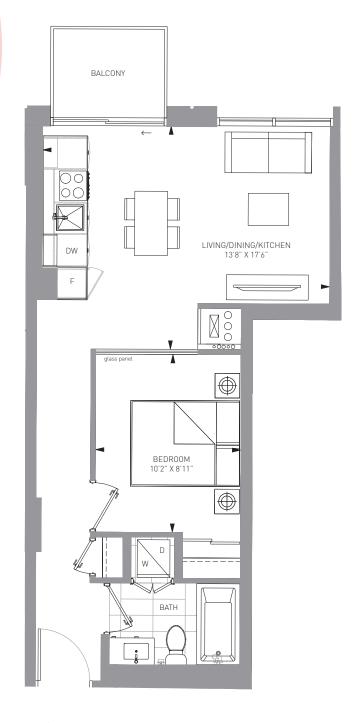

#### P-2B+M-803

2 BED + MEDIA + 2 BATH INTERIOR: 803 SF

EXTERIOR: 36 SF TOTAL: 839 SF







## P-3B-963

3 BED + 2 BATH INTERIOR: 963 SF EXTERIOR: 37 SF TOTAL: 1000 SF







#### P-3B+M-1013

3 BED + MEDIA + 2 BATH

INTERIOR: 1013 SF EXTERIOR: 37 SF TOTAL: 1050 SF







1 BED + FLEX INTERIOR: 557 SF EXTERIOR: 36 SF TOTAL: 593 SF







1 BED + FLEX + 2 BATH INTERIOR: 620 SF EXTERIOR: 36 + 35 SF TOTAL: 691 SF







## P-2B-699

2 BED + 2 BATH INTERIOR: 699 SF EXTERIOR: 35 SF TOTAL: 734 SF







## P-S-517

STUDIO

INTERIOR: 517 SF EXTERIOR: 36 SF TOTAL: 553 SF







# P-1B+F+M-614

1 BED + FLEX + MEDIA INTERIOR: 614 SF EXTERIOR: 36 SF TOTAL: 650 SF







## P-1B-535

1 BED

INTERIOR: 535 SF EXTERIOR: 37 SF TOTAL: 572 SF









## P-2B+D-933

2 BED + DEN + 2 BATH INTERIOR: 933 SF EXTERIOR: 37 SF + 34 SF

TOTAL: 1004 SF









1 BED + FLEX + 2 BATH INTERIOR: 583 SF EXTERIOR: 34 SF

TOTAL: 617 SF









1 BED + FLEX + 2 BATH INTERIOR: 663 SF EXTERIOR: 36 SF

TOTAL: 699 SF









## P-2B+M-748

2 BED + MEDIA + 2 BATH INTERIOR: 748 SF EXTERIOR: 36 SF

TOTAL: 784 SF









1 BED + FLEX + 2 BATH INTERIOR: 623 SF EXTERIOR: 35 SF TOTAL: 658 SF









#### P-2B+F+M-893









## P-2B+F-694

2 BED + FLEX + 2 BATH INTERIOR: 694 SF EXTERIOR: 30 SF TOTAL: 724 SF









## P-2B+D-806

2 BED + DEN + 2 BATH INTERIOR: 806 SF EXTERIOR: 30 SF TOTAL: 836 SF









# P-1B+F+M-568

1 BED + FLEX + MEDIA INTERIOR: 568 SF EXTERIOR: 29 SF TOTAL: 597 SF









## P-2B+M-770

2 BED + MEDIA + 2 BATH INTERIOR: 770 SF