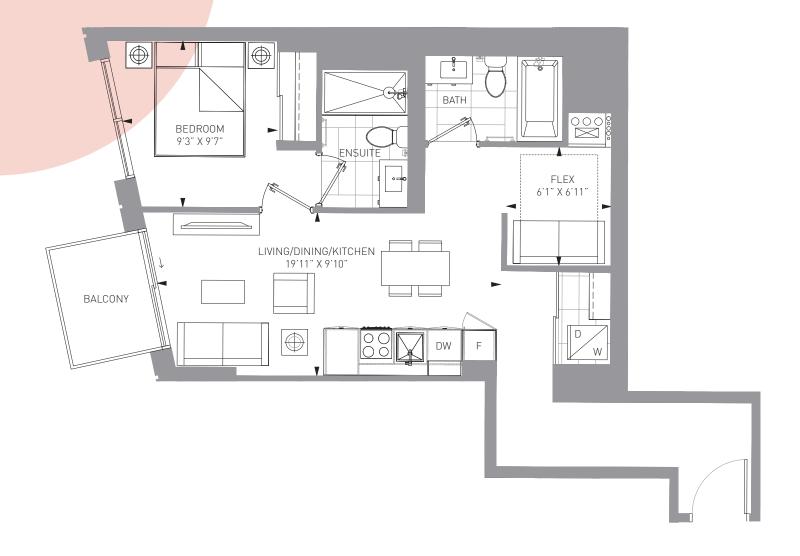

## P-2B+D-933

2 BED + DEN + 2 BATH INTERIOR: 933 SF EXTERIOR: 37 SF + 34 SF

TOTAL: 1004 SF

1 BED + FLEX + 2 BATH INTERIOR: 583 SF EXTERIOR: 34 SF

TOTAL: 617 SF

1 BED + FLEX + 2 BATH INTERIOR: 663 SF EXTERIOR: 36 SF