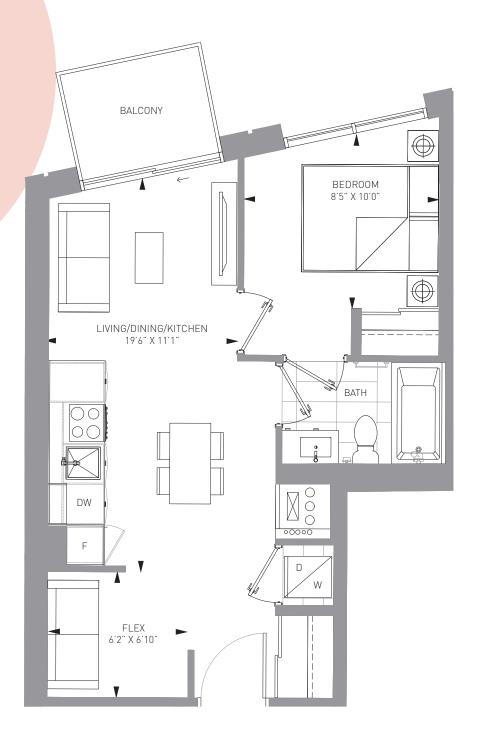

## P-2B+D-933

2 BED + DEN + 2 BATH INTERIOR: 933 SF EXTERIOR: 37 SF + 34 SF

TOTAL: 1004 SF

1 BED + FLEX + 2 BATH INTERIOR: 583 SF EXTERIOR: 34 SF

TOTAL: 617 SF

1 BED + FLEX + 2 BATH INTERIOR: 663 SF EXTERIOR: 36 SF