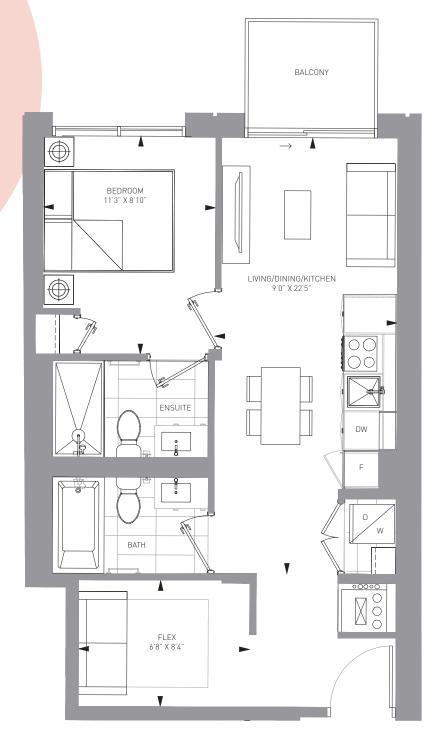

# P-1B+F+M-614

1 BED + FLEX + MEDIA INTERIOR: 614 SF EXTERIOR: 36 SF TOTAL: 650 SF

# P-1B+F+M-568

1 BED + FLEX + MEDIA INTERIOR: 568 SF EXTERIOR: 29 SF TOTAL: 597 SF