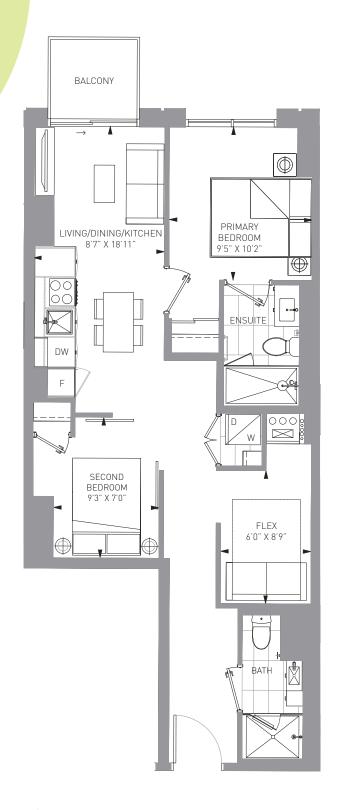

734 SF







## P-S-517

STUDIO

INTERIOR: 517 SF EXTERIOR: 36 SF TOTAL: 553 SF







# P-1B+F+M-614

1 BED + FLEX + MEDIA INTERIOR: 614 SF EXTERIOR: 36 SF TOTAL: 650 SF







## P-1B-535

1 BED

INTERIOR: 535 SF EXTERIOR: 37 SF TOTAL: 572 SF









## P-2B+D-933

2 BED + DEN + 2 BATH INTERIOR: 933 SF EXTERIOR: 37 SF + 34 SF

TOTAL: 1004 SF









1 BED + FLEX + 2 BATH INTERIOR: 583 SF EXTERIOR: 34 SF

TOTAL: 617 SF









1 BED + FLEX + 2 BATH INTERIOR: 663 SF EXTERIOR: 36 SF

TOTAL: 699 SF









## P-2B+M-748

2 BED + MEDIA + 2 BATH INTERIOR: 748 SF EXTERIOR: 36 SF

TOTAL: 784 SF









1 BED + FLEX + 2 BATH INTERIOR: 623 SF EXTERIOR: 35 SF TOTAL: 658 SF









#### P-2B+F+M-893









## P-2B+F-694

2 BED + FLEX + 2 BATH INTERIOR: 694 SF EXTERIOR: 30 SF TOTAL: 724 SF









## P-2B+D-806

2 BED + DEN + 2 BATH INTERIOR: 806 SF EXTERIOR: 30 SF TOTAL: 836 SF









# P-1B+F+M-568

1 BED + FLEX + MEDIA INTERIOR: 568 SF EXTERIOR: 29 SF TOTAL: 597 SF









## P-2B+M-770

2 BED + MEDIA + 2 BATH INTERIOR: 770 SF

EXTERIOR: 36 SF TOTAL: 806 SF









## P-1B+M-513

1 BED + MEDIA INTERIOR: 513 SF EXTERIOR: 37 SF TOTAL: 550 SF









1 BED + FLEX INTERIOR: 509 SF EXTERIOR: 36 SF TOTAL: 545 SF







1 BED + FLEX INTERIOR: 553 SF EXTERIOR: 36 SF TOTAL: 589 SF







1 BED + FLEX + 2 BATH INTERIOR: 689 SF EXTERIOR: 36 SF TOTAL: 725 SF







1 BED + FLEX + 2 BATH INTERIOR: 602 SF

EXTERIOR: 36 SF TOTAL: 638 SF







## P-2B-695

2 BED + 2 BATH INTERIOR: 695 SF EXTERIOR: 36 SF TOTAL: 731 SF