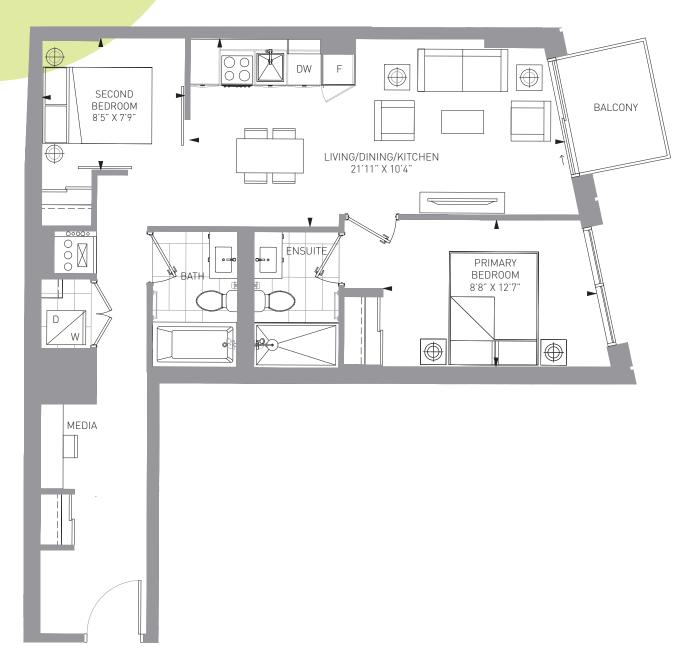

#### P-2B+M-803

2 BED + MEDIA + 2 BATH INTERIOR: 803 SF

EXTERIOR: 36 SF TOTAL: 839 SF