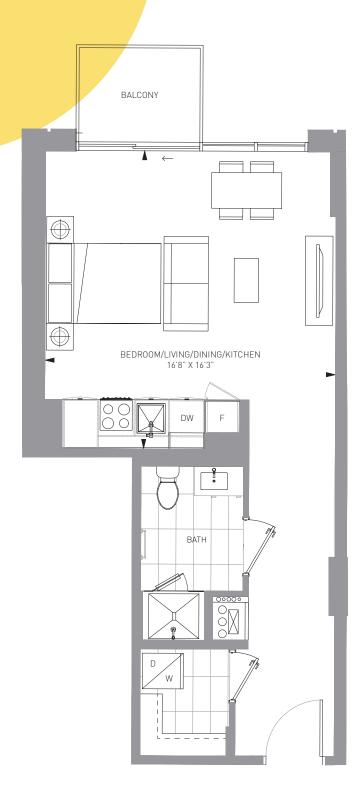

#### P-2B+M-803

2 BED + MEDIA + 2 BATH INTERIOR: 803 SF

EXTERIOR: 36 SF TOTAL: 839 SF







## P-3B-963

3 BED + 2 BATH INTERIOR: 963 SF EXTERIOR: 37 SF TOTAL: 1000 SF







#### P-3B+M-1013

3 BED + MEDIA + 2 BATH

INTERIOR: 1013 SF EXTERIOR: 37 SF TOTAL: 1050 SF







1 BED + FLEX INTERIOR: 557 SF EXTERIOR: 36 SF TOTAL: 593 SF







1 BED + FLEX + 2 BATH INTERIOR: 620 SF EXTERIOR: 36 + 35 SF TOTAL: 691 SF







## P-2B-699

2 BED + 2 BATH INTERIOR: 699 SF EXTERIOR: 35 SF TOTAL: 734 SF







## P-S-517

STUDIO

INTERIOR: 517 SF EXTERIOR: 36 SF TOTAL: 553 SF







# P-1B+F+M-614

1 BED + FLEX + MEDIA INTERIOR: 614 SF EXTERIOR: 36 SF TOTAL: 650 SF







## P-1B-535

1 BED

INTERIOR: 535 SF EXTERIOR: 37 SF TOTAL: 572 SF









## P-2B+D-933

2 BED + DEN + 2 BATH INTERIOR: 933 SF EXTERIOR: 37 SF + 34 SF

TOTAL: 1004 SF









1 BED + FLEX + 2 BATH INTERIOR: 583 SF EXTERIOR: 34 SF

TOTAL: 617 SF









1 BED + FLEX + 2 BATH INTERIOR: 663 SF EXTERIOR: 36 SF

TOTAL: 699 SF









## P-2B+M-748

2 BED + MEDIA + 2 BATH INTERIOR: 748 SF EXTERIOR: 36 SF

TOTAL: 784 SF









1 BED + FLEX + 2 BATH INTERIOR: 623 SF EXTERIOR: 35 SF TOTAL: 658 SF









#### P-2B+F+M-893









## P-2B+F-694

2 BED + FLEX + 2 BATH INTERIOR: 694 SF EXTERIOR: 30 SF TOTAL: 724 SF









## P-2B+D-806

2 BED + DEN + 2 BATH INTERIOR: 806 SF EXTERIOR: 30 SF TOTAL