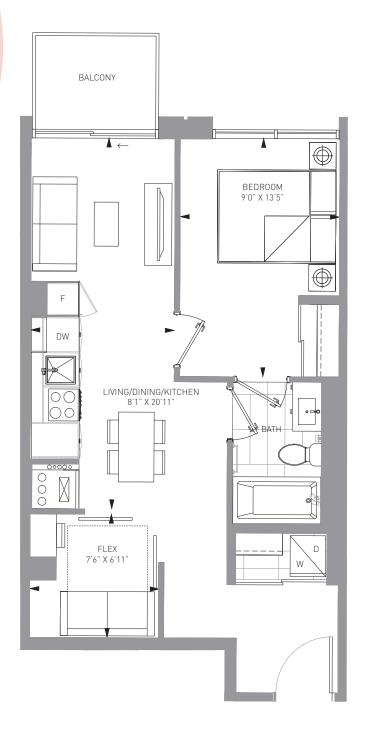

# P-1B+F+M-568

1 BED + FLEX + MEDIA INTERIOR: 568 SF EXTERIOR: 29 SF TOTAL: 597 SF