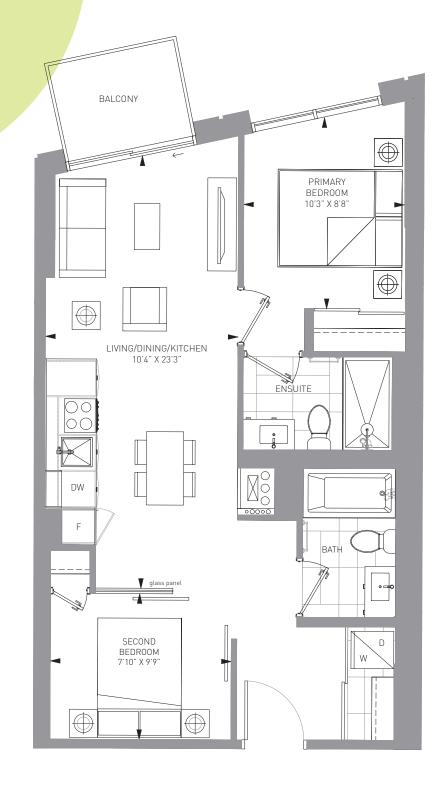

+ FLEX + 2 BATH INTERIOR: 694 SF EXTERIOR: 30 SF TOTAL: 724 SF









## P-2B+D-806

2 BED + DEN + 2 BATH INTERIOR: 806 SF EXTERIOR: 30 SF TOTAL: 836 SF









# P-1B+F+M-568

1 BED + FLEX + MEDIA INTERIOR: 568 SF EXTERIOR: 29 SF TOTAL: 597 SF









## P-2B+M-770

2 BED + MEDIA + 2 BATH INTERIOR: 770 SF

EXTERIOR: 36 SF TOTAL: 806 SF









## P-1B+M-513

1 BED + MEDIA INTERIOR: 513 SF EXTERIOR: 37 SF TOTAL: 550 SF









1 BED + FLEX INTERIOR: 509 SF EXTERIOR: 36 SF TOTAL: 545 SF







1 BED + FLEX INTERIOR: 553 SF EXTERIOR: 36 SF TOTAL: 589 SF







1 BED + FLEX + 2 BATH INTERIOR: 689 SF EXTERIOR: 36 SF TOTAL: 725 SF







1 BED + FLEX + 2 BATH INTERIOR: 602 SF

EXTERIOR: 36 SF TOTAL: 638 SF







## P-2B-695

2 BED + 2 BATH INTERIOR: 695 SF EXTERIOR: 36 SF TOTAL: 731 SF