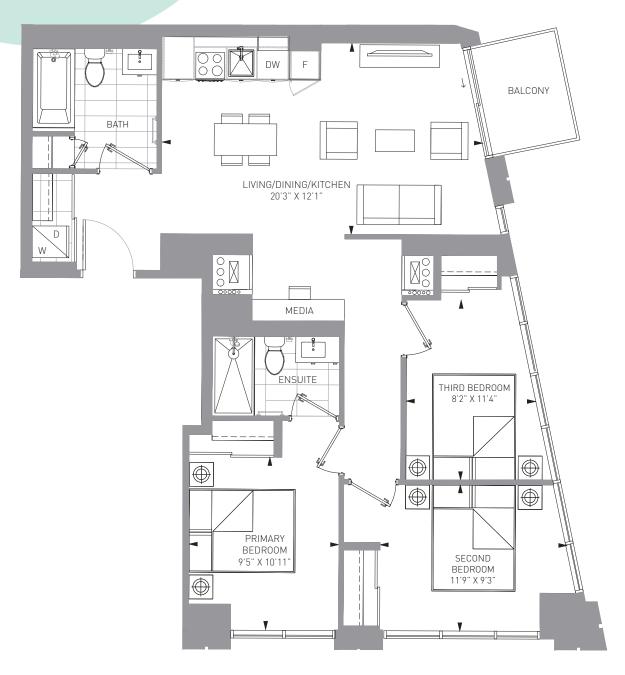

#### P-3B+M-1013

3 BED + MEDIA + 2 BATH

INTERIOR: 1013 SF EXTERIOR: 37 SF TOTAL: 1050 SF

1 BED + FLEX INTERIOR: 557 SF EXTERIOR: 36 SF TOTAL: 593 SF

1 BED + FLEX + 2 BATH INTERIOR: 620 SF EXTERIOR: 36 + 35 SF TOTAL: 691 SF