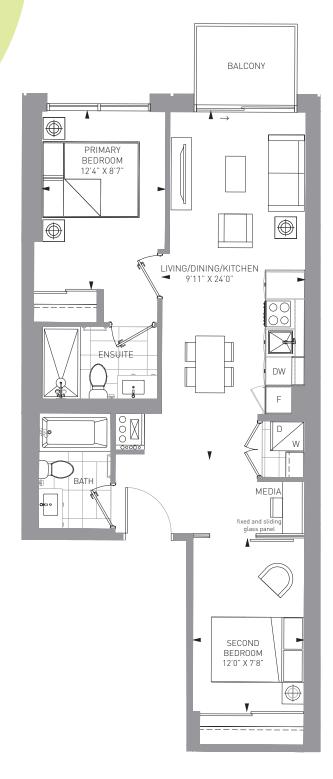

## P-2B+M-748

2 BED + MEDIA + 2 BATH INTERIOR: 748 SF EXTERIOR: 36 SF

TOTAL: 784 SF

1 BED + FLEX + 2 BATH INTERIOR: 623 SF EXTERIOR: 35 SF TOTAL: 658 SF