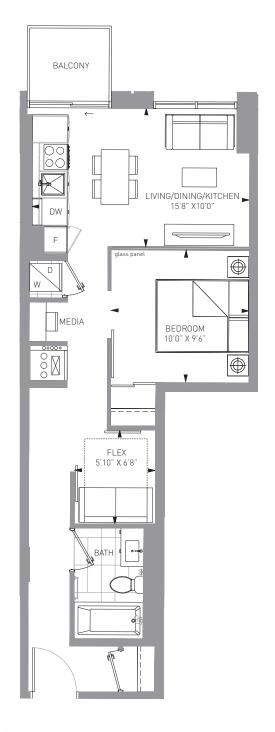

# P-1B+F+M-568

1 BED + FLEX + MEDIA INTERIOR: 568 SF EXTERIOR: 29 SF TOTAL: 597 SF