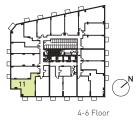

TOTAL: 691 SF







## P-2B-699

2 BED + 2 BATH INTERIOR: 699 SF EXTERIOR: 35 SF TOTAL: 734 SF







## P-S-517

STUDIO

INTERIOR: 517 SF EXTERIOR: 36 SF TOTAL: 553 SF







# P-1B+F+M-614

1 BED + FLEX + MEDIA INTERIOR: 614 SF EXTERIOR: 36 SF TOTAL: 650 SF







## P-1B-535

1 BED

INTERIOR: 535 SF EXTERIOR: 37 SF TOTAL: 572 SF









## P-2B+D-933

2 BED + DEN + 2 BATH INTERIOR: 933 SF EXTERIOR: 37 SF + 34 SF

TOTAL: 1004 SF









1 BED + FLEX + 2 BATH INTERIOR: 583 SF EXTERIOR: 34 SF

TOTAL: 617 SF









1 BED + FLEX + 2 BATH INTERIOR: 663 SF EXTERIOR: 36 SF

TOTAL: 699 SF









## P-2B+M-748

2 BED + MEDIA + 2 BATH INTERIOR: 748 SF EXTERIOR: 36 SF

TOTAL: 784 SF









1 BED + FLEX + 2 BATH INTERIOR: 623 SF EXTERIOR: 35 SF TOTAL: 658 SF









#### P-2B+F+M-893









## P-2B+F-694

2 BED + FLEX + 2 BATH INTERIOR: 694 SF EXTERIOR: 30 SF TOTAL: 724 SF









## P-2B+D-806

2 BED + DEN + 2 BATH INTERIOR: 806 SF EXTERIOR: 30 SF TOTAL: 836 SF









# P-1B+F+M-568

1 BED + FLEX + MEDIA INTERIOR: 568 SF EXTERIOR: 29 SF TOTAL: 597 SF









## P-2B+M-770

2 BED + MEDIA + 2 BATH INTERIOR: 770 SF

EXTERIOR: 36 SF TOTAL: 806 SF









## P-1B+M-513

1 BED + MEDIA INTERIOR: 513 SF EXTERIOR: 37 SF TOTAL: 550 SF









1 BED + FLEX INTERIOR: 509 SF EXTERIOR: 36 SF TOTAL: 545 SF







1 BED + FLEX INTERIOR: 553 SF EXTERIOR: 36 SF TOTAL: 589 SF







1 BED + FLEX + 2 BATH INTERIOR: 689 SF EXTERIOR: 36 SF TOTAL: 725 SF







1 BED + FLEX + 2 BATH INTERIOR: 602 SF

EXTERIOR: 36 SF TOTAL: 638 SF







## P-2B-695

2 BED + 2 BATH INTERIOR: 695 SF EXTERI