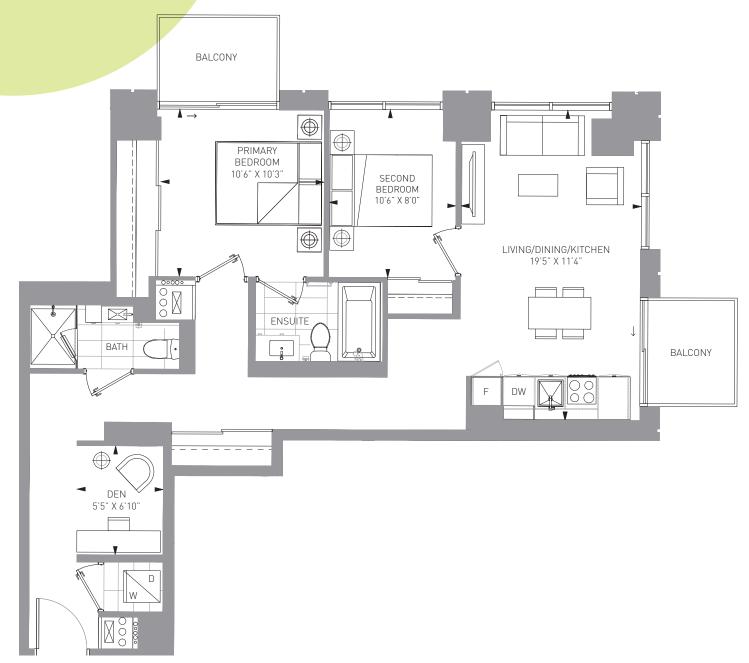

NTERIOR: 803 SF

EXTERIOR: 36 SF TOTAL: 839 SF







## P-3B-963

3 BED + 2 BATH INTERIOR: 963 SF EXTERIOR: 37 SF TOTAL: 1000 SF







#### P-3B+M-1013

3 BED + MEDIA + 2 BATH

INTERIOR: 1013 SF EXTERIOR: 37 SF TOTAL: 1050 SF







1 BED + FLEX INTERIOR: 557 SF EXTERIOR: 36 SF TOTAL: 593 SF







1 BED + FLEX + 2 BATH INTERIOR: 620 SF EXTERIOR: 36 + 35 SF TOTAL: 691 SF







## P-2B-699

2 BED + 2 BATH INTERIOR: 699 SF EXTERIOR: 35 SF TOTAL: 734 SF







## P-S-517

STUDIO

INTERIOR: 517 SF EXTERIOR: 36 SF TOTAL: 553 SF







# P-1B+F+M-614

1 BED + FLEX + MEDIA INTERIOR: 614 SF EXTERIOR: 36 SF TOTAL: 650 SF







## P-1B-535

1 BED

INTERIOR: 535 SF EXTERIOR: 37 SF TOTAL: 572 SF









## P-2B+D-933

2 BED + DEN + 2 BATH INTERIOR: 933 SF EXTERIOR: 37 SF + 34 SF

TOTAL: 1004 SF









1 BED + FLEX + 2 BATH INTERIOR: 583 SF EXTERIOR: 34 SF

TOTAL: 617 SF









1 BED + FLEX + 2 BATH INTERIOR: 663 SF EXTERIOR: 36 SF

TOTAL: 699 SF









## P-2B+M-748

2 BED + MEDIA + 2 BATH INTERIOR: 748 SF EXTERIOR: 36 SF

TOTAL: 784 SF









1 BED + FLEX + 2 BATH INTERIOR: 623 SF EXTERIOR: 35 SF TOTAL: 658 SF









#### P-2B+F+M-893









## P-2B+F-694

2 BED + FLEX + 2 BATH INTERIOR: 694 SF EXTERIOR: 30 SF TOTAL: 724 SF









## P-2B+D-806

2 BED + DEN + 2 BATH INTERIOR: 806 SF EXTERIOR: 30 SF TOTAL: 836 SF









# P-1B+F+M-568

1 BED + FLEX + MEDIA INTERIOR: 568 SF EXTERIOR: 29 SF TOTAL: 597 SF









## P-2B+M-770

2 BED + MEDIA + 2 BATH INTERIOR: 770 SF

EXTERIOR: 36 SF TOTAL: 806 SF









## P-1B+M-513

1 BED + MEDIA INTERIOR: 513 SF EXTERIOR: 37 SF