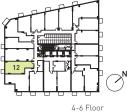

SF







## P-S-517

STUDIO

INTERIOR: 517 SF EXTERIOR: 36 SF TOTAL: 553 SF







# P-1B+F+M-614

1 BED + FLEX + MEDIA INTERIOR: 614 SF EXTERIOR: 36 SF TOTAL: 650 SF







## P-1B-535

1 BED

INTERIOR: 535 SF EXTERIOR: 37 SF TOTAL: 572 SF









## P-2B+D-933

2 BED + DEN + 2 BATH INTERIOR: 933 SF EXTERIOR: 37 SF + 34 SF

TOTAL: 1004 SF









1 BED + FLEX + 2 BATH INTERIOR: 583 SF EXTERIOR: 34 SF

TOTAL: 617 SF









1 BED + FLEX + 2 BATH INTERIOR: 663 SF EXTERIOR: 36 SF

TOTAL: 699 SF









## P-2B+M-748

2 BED + MEDIA + 2 BATH INTERIOR: 748 SF EXTERIOR: 36 SF

TOTAL: 784 SF









1 BED + FLEX + 2 BATH INTERIOR: 623 SF EXTERIOR: 35 SF TOTAL: 658 SF









#### P-2B+F+M-893









## P-2B+F-694

2 BED + FLEX + 2 BATH INTERIOR: 694 SF EXTERIOR: 30 SF TOTAL: 724 SF









## P-2B+D-806

2 BED + DEN + 2 BATH INTERIOR: 806 SF EXTERIOR: 30 SF TOTAL: 836 SF









# P-1B+F+M-568

1 BED + FLEX + MEDIA INTERIOR: 568 SF EXTERIOR: 29 SF TOTAL: 597 SF









## P-2B+M-770

2 BED + MEDIA + 2 BATH INTERIOR: 770 SF

EXTERIOR: 36 SF TOTAL: 806 SF









## P-1B+M-513

1 BED + MEDIA INTERIOR: 513 SF EXTERIOR: 37 SF TOTAL: 550 SF









1 BED + FLEX INTERIOR: 509 SF EXTERIOR: 36 SF TOTAL: 545 SF







1 BED + FLEX INTERIOR: 553 SF EXTERIOR: 36 SF TOTAL: 589 SF







1 BED + FLEX + 2 BATH INTERIOR: 689 SF EXTERIOR: 36 SF TOTAL: 725 SF







1 BED + FLEX + 2 BATH INTERIOR: 602 SF

EXTERIOR: 36 SF TOTAL: 638 SF







## P-2B-695

2 BED + 2 BATH INTERIOR: 695 SF EXTERIOR: 36 SF TOTAL: 731 SF