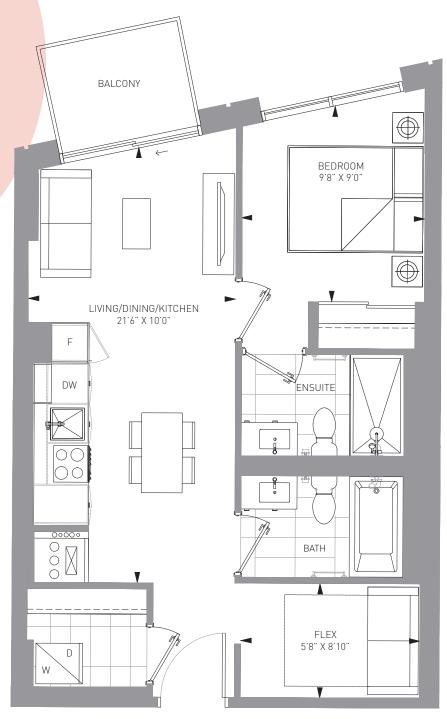

## P-2B+M-748

2 BED + MEDIA + 2 BATH INTERIOR: 748 SF EXTERIOR: 36 SF

TOTAL: 784 SF

1 BED + FLEX + 2 BATH INTERIOR: 623 SF EXTERIOR: 35 SF TOTAL: 658 SF