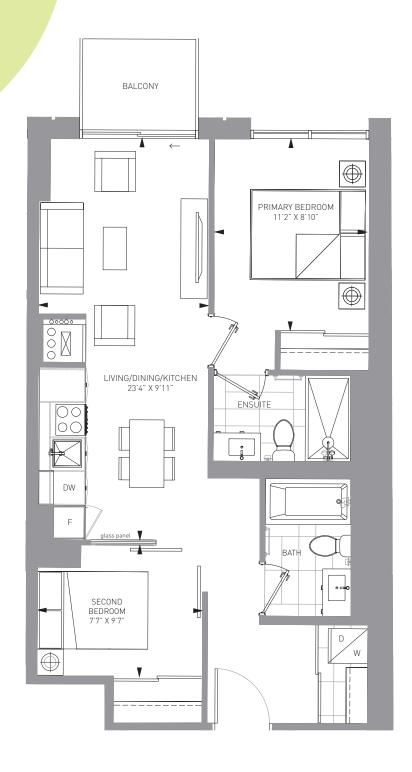

#### P-2B+M-803

2 BED + MEDIA + 2 BATH INTERIOR: 803 SF

EXTERIOR: 36 SF TOTAL: 839 SF







## P-3B-963

3 BED + 2 BATH INTERIOR: 963 SF EXTERIOR: 37 SF TOTAL: 1000 SF







#### P-3B+M-1013

3 BED + MEDIA + 2 BATH

INTERIOR: 1013 SF EXTERIOR: 37 SF TOTAL: 1050 SF







1 BED + FLEX INTERIOR: 557 SF EXTERIOR: 36 SF TOTAL: 593 SF







1 BED + FLEX + 2 BATH INTERIOR: 620 SF EXTERIOR: 36 + 35 SF TOTAL: 691 SF







## P-2B-699

2 BED + 2 BATH INTERIOR: 699 SF EXTERIOR: 35 SF TOTAL: 734 SF







## P-S-517

STUDIO

INTERIOR: 517 SF EXTERIOR: 36 SF TOTAL: 553 SF







# P-1B+F+M-614

1 BED + FLEX + MEDIA INTERIOR: 614 SF EXTERIOR: 36 SF TOTAL: 650 SF







## P-1B-535

1 BED

INTERIOR: 535 SF EXTERIOR: 37 SF TOTAL: 572 SF









## P-2B+D-933

2 BED + DEN + 2 BATH INTERIOR: 933 SF EXTERIOR: 37 SF + 34 SF

TOTAL: 1004 SF









1 BED + FLEX + 2 BATH INTERIOR: 583 SF EXTERIOR: 34 SF

TOTAL: 617 SF









1 BED + FLEX + 2 BATH INTERIOR: 663 SF EXTERIOR: 36 SF

TOTAL: 699 SF









## P-2B+M-748

2 BED + MEDIA + 2 BATH INTERIOR: 748 SF EXTERIOR: 36 SF

TOTAL: 784 SF









1 BED + FLEX + 2 BATH INTERIOR: 623 SF EXTERIOR: 35 SF TOTAL: 658 SF









#### P-2B+F+M-893









## P-2B+F-694

2 BED + FLEX + 2 BATH INTERIOR: 694 SF EXTERIOR: 30 SF TOTAL: 724 SF