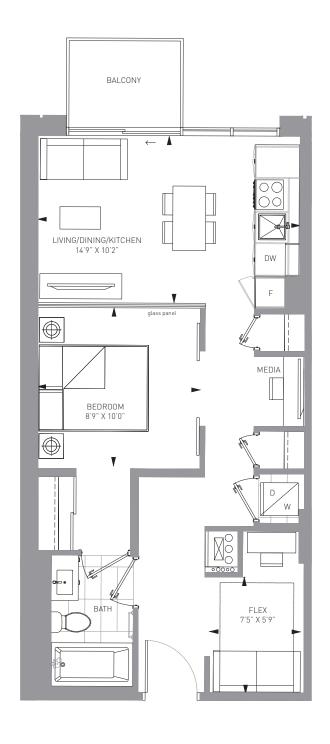

## P-2B+M-748

2 BED + MEDIA + 2 BATH INTERIOR: 748 SF EXTERIOR: 36 SF

TOTAL: 784 SF

1 BED + FLEX + 2 BATH INTERIOR: 623 SF EXTERIOR: 35 SF TOTAL: 658 SF