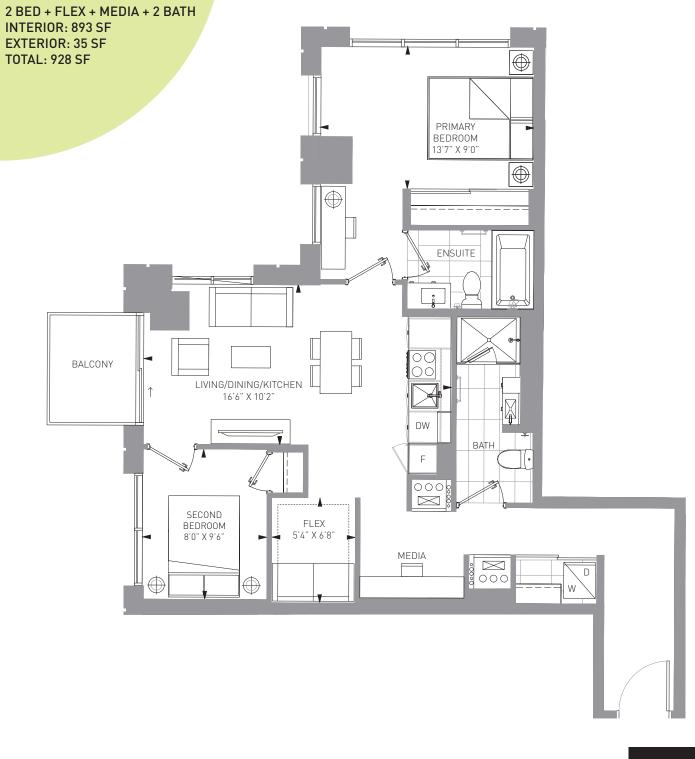

SF TOTAL: 691 SF







## P-2B-699

2 BED + 2 BATH INTERIOR: 699 SF EXTERIOR: 35 SF TOTAL: 734 SF







## P-S-517

STUDIO

INTERIOR: 517 SF EXTERIOR: 36 SF TOTAL: 553 SF







# P-1B+F+M-614

1 BED + FLEX + MEDIA INTERIOR: 614 SF EXTERIOR: 36 SF TOTAL: 650 SF







## P-1B-535

1 BED

INTERIOR: 535 SF EXTERIOR: 37 SF TOTAL: 572 SF









## P-2B+D-933

2 BED + DEN + 2 BATH INTERIOR: 933 SF EXTERIOR: 37 SF + 34 SF

TOTAL: 1004 SF









1 BED + FLEX + 2 BATH INTERIOR: 583 SF EXTERIOR: 34 SF

TOTAL: 617 SF









1 BED + FLEX + 2 BATH INTERIOR: 663 SF EXTERIOR: 36 SF

TOTAL: 699 SF









## P-2B+M-748

2 BED + MEDIA + 2 BATH INTERIOR: 748 SF EXTERIOR: 36 SF

TOTAL: 784 SF









1 BED + FLEX + 2 BATH INTERIOR: 623 SF EXTERIOR: 35 SF TOTAL: 658 SF









#### P-2B+F+M-893









## P-2B+F-694

2 BED + FLEX + 2 BATH INTERIOR: 694 SF EXTERIOR: 30 SF TOTAL: 724 SF









## P-2B+D-806

2 BED + DEN + 2 BATH INTERIOR: 806 SF EXTERIOR: 30 SF TOTAL: 836 SF









# P-1B+F+M-568

1 BED + FLEX + MEDIA INTERIOR: 568 SF EXTERIOR: 29 SF TOTAL: 597 SF









## P-2B+M-770

2 BED + MEDIA + 2 BATH INTERIOR: 770 SF

EXTERIOR: 36 SF TOTAL: 806 SF









## P-1B+M-513

1 BED + MEDIA INTERIOR: 513 SF EXTERIOR: 37 SF TOTAL: 550 SF









1 BED + FLEX INTERIOR: 509 SF EXTERIOR: 36 SF TOTAL: 545 SF







1 BED + FLEX INTERIOR: 553 SF EXTERIOR: 36 SF TOTAL: 589 SF







1 BED + FLEX + 2 BATH INTERIOR: 689 SF EXTERIOR: 36 SF TOTAL: 725 SF







1 BED + FLEX + 2 BATH INTERIOR: 602 SF

EXTERIOR: 36 SF TOTAL: 638 SF







## P-2B-695

2 BED + 2 BATH INTERIOR: 695 SF EX