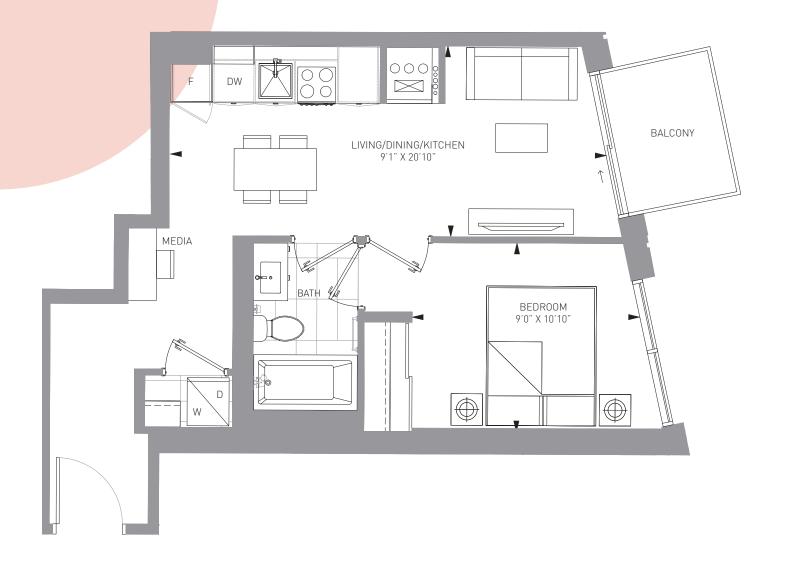

## P-1B+M-513

1 BED + MEDIA INTERIOR: 513 SF EXTERIOR: 37 SF TOTAL: 550 SF

1 BED + FLEX INTERIOR: 509 SF EXTERIOR: 36 SF TOTAL: 545 SF

1 BED + FLEX INTERIOR: 553 SF EXTERIOR: 36 SF TOTAL: 589 SF

1 BED + FLEX + 2 BATH INTERIOR: 689 SF EXTERIOR: 36 SF TOTAL: 725 SF