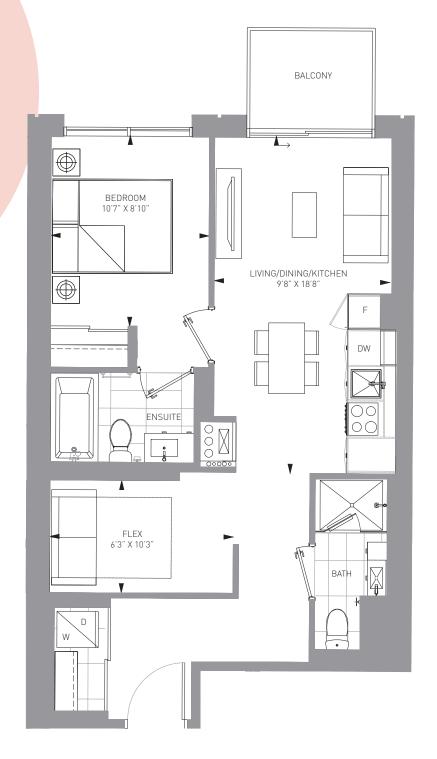

ED + MEDIA + 2 BATH

INTERIOR: 1013 SF EXTERIOR: 37 SF TOTAL: 1050 SF







1 BED + FLEX INTERIOR: 557 SF EXTERIOR: 36 SF TOTAL: 593 SF







1 BED + FLEX + 2 BATH INTERIOR: 620 SF EXTERIOR: 36 + 35 SF TOTAL: 691 SF







## P-2B-699

2 BED + 2 BATH INTERIOR: 699 SF EXTERIOR: 35 SF TOTAL: 734 SF







## P-S-517

STUDIO

INTERIOR: 517 SF EXTERIOR: 36 SF TOTAL: 553 SF







# P-1B+F+M-614

1 BED + FLEX + MEDIA INTERIOR: 614 SF EXTERIOR: 36 SF TOTAL: 650 SF







## P-1B-535

1 BED

INTERIOR: 535 SF EXTERIOR: 37 SF TOTAL: 572 SF









## P-2B+D-933

2 BED + DEN + 2 BATH INTERIOR: 933 SF EXTERIOR: 37 SF + 34 SF

TOTAL: 1004 SF









1 BED + FLEX + 2 BATH INTERIOR: 583 SF EXTERIOR: 34 SF

TOTAL: 617 SF









1 BED + FLEX + 2 BATH INTERIOR: 663 SF EXTERIOR: 36 SF

TOTAL: 699 SF









## P-2B+M-748

2 BED + MEDIA + 2 BATH INTERIOR: 748 SF EXTERIOR: 36 SF

TOTAL: 784 SF









1 BED + FLEX + 2 BATH INTERIOR: 623 SF EXTERIOR: 35 SF TOTAL: 658 SF









#### P-2B+F+M-893









## P-2B+F-694

2 BED + FLEX + 2 BATH INTERIOR: 694 SF EXTERIOR: 30 SF TOTAL: 724 SF









## P-2B+D-806

2 BED + DEN + 2 BATH INTERIOR: 806 SF EXTERIOR: 30 SF TOTAL: 836 SF









# P-1B+F+M-568

1 BED + FLEX + MEDIA INTERIOR: 568 SF EXTERIOR: 29 SF TOTAL: 597 SF









## P-2B+M-770

2 BED + MEDIA + 2 BATH INTERIOR: 770 SF

EXTERIOR: 36 SF TOTAL: 806 SF









## P-1B+M-513

1 BED + MEDIA INTERIOR: 513 SF EXTERIOR: 37 SF TOTAL: 550 SF









1 BED + FLEX INTERIOR: 509 SF EXTERIOR: 36 SF TOTAL: 545 SF







1 BED + FLEX INTERIOR: 553 SF EXTERIOR: 36 SF TOTAL: 589 SF