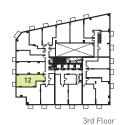

4 SF







## P-S-517

STUDIO

INTERIOR: 517 SF EXTERIOR: 36 SF TOTAL: 553 SF







# P-1B+F+M-614

1 BED + FLEX + MEDIA INTERIOR: 614 SF EXTERIOR: 36 SF TOTAL: 650 SF







## P-1B-535

1 BED

INTERIOR: 535 SF EXTERIOR: 37 SF TOTAL: 572 SF









## P-2B+D-933

2 BED + DEN + 2 BATH INTERIOR: 933 SF EXTERIOR: 37 SF + 34 SF

TOTAL: 1004 SF









1 BED + FLEX + 2 BATH INTERIOR: 583 SF EXTERIOR: 34 SF

TOTAL: 617 SF









1 BED + FLEX + 2 BATH INTERIOR: 663 SF EXTERIOR: 36 SF

TOTAL: 699 SF









## P-2B+M-748

2 BED + MEDIA + 2 BATH INTERIOR: 748 SF EXTERIOR: 36 SF

TOTAL: 784 SF









1 BED + FLEX + 2 BATH INTERIOR: 623 SF EXTERIOR: 35 SF TOTAL: 658 SF









#### P-2B+F+M-893









## P-2B+F-694

2 BED + FLEX + 2 BATH INTERIOR: 694 SF EXTERIOR: 30 SF TOTAL: 724 SF









## P-2B+D-806

2 BED + DEN + 2 BATH INTERIOR: 806 SF EXTERIOR: 30 SF TOTAL: 836 SF









# P-1B+F+M-568

1 BED + FLEX + MEDIA INTERIOR: 568 SF EXTERIOR: 29 SF TOTAL: 597 SF









## P-2B+M-770

2 BED + MEDIA + 2 BATH INTERIOR: 770 SF

EXTERIOR: 36 SF TOTAL: 806 SF









## P-1B+M-513

1 BED + MEDIA INTERIOR: 513 SF EXTERIOR: 37 SF TOTAL: 550 SF









1 BED + FLEX INTERIOR: 509 SF EXTERIOR: 36 SF TOTAL: 545 SF







1 BED + FLEX INTERIOR: 553 SF EXTERIOR: 36 SF TOTAL: 589 SF







1 BED + FLEX + 2 BATH INTERIOR: 689 SF EXTERIOR: 36 SF TOTAL: 725 SF







1 BED + FLEX + 2 BATH INTERIOR: 602 SF

EXTERIOR: 36 SF TOTAL: 638 SF







## P-2B-695

2 BED + 2 BATH INTERIOR: 695 SF EXTERIOR: 36 SF TOTAL: 731 SF