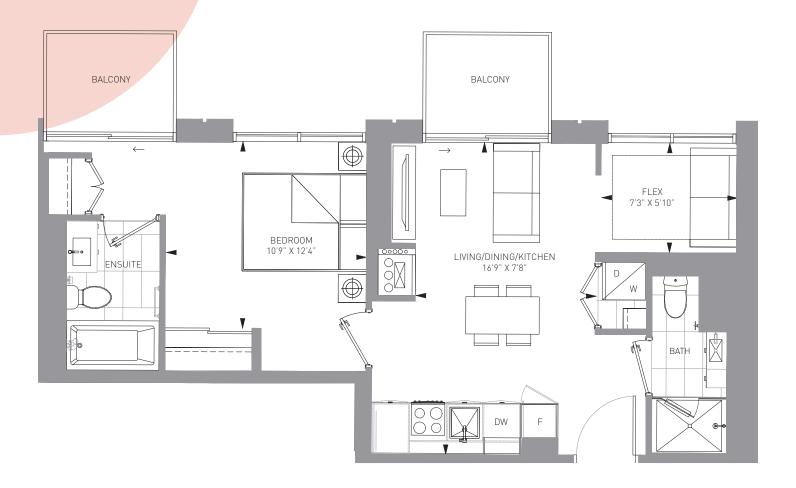

## P-2B+M-748

2 BED + MEDIA + 2 BATH INTERIOR: 748 SF EXTERIOR: 36 SF

TOTAL: 784 SF

1 BED + FLEX + 2 BATH INTERIOR: 623 SF EXTERIOR: 35 SF TOTAL: 658 SF