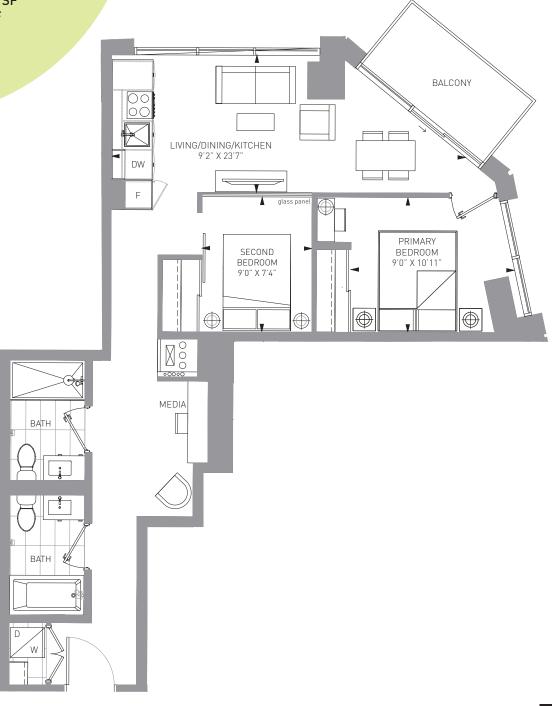

## P-2B+M-770

2 BED + MEDIA + 2 BATH INTERIOR: 770 SF

EXTERIOR: 36 SF TOTAL: 806 SF