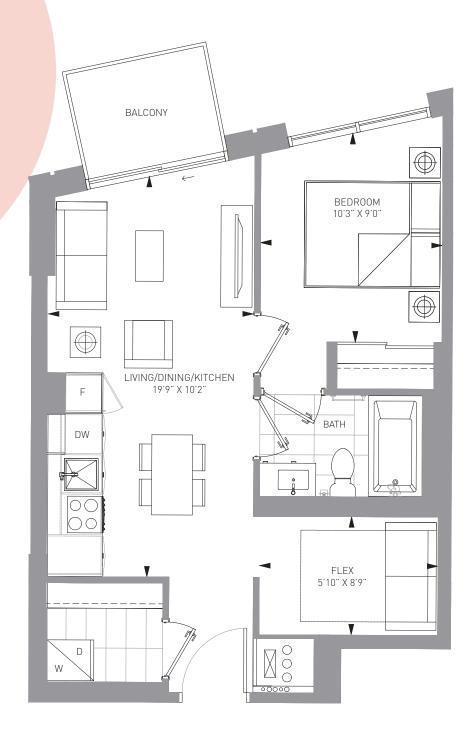

## P-2B+M-748

2 BED + MEDIA + 2 BATH INTERIOR: 748 SF EXTERIOR: 36 SF

TOTAL: 784 SF

1 BED + FLEX + 2 BATH INTERIOR: 623 SF EXTERIOR: 35 SF TOTAL: 658 SF