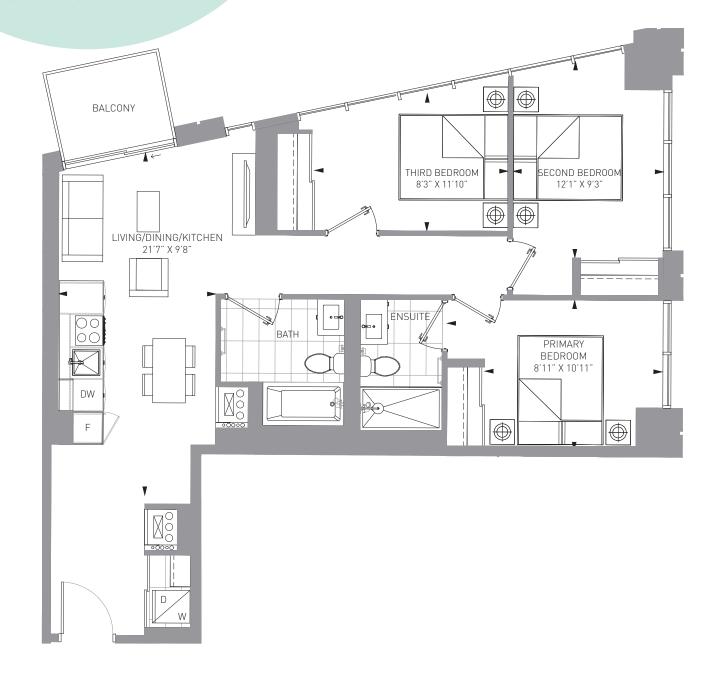

#### P-3B+M-1013

3 BED + MEDIA + 2 BATH

INTERIOR: 1013 SF EXTERIOR: 37 SF TOTAL: 1050 SF

1 BED + FLEX INTERIOR: 557 SF EXTERIOR: 36 SF TOTAL: 593 SF

1 BED + FLEX + 2 BATH INTERIOR: 620 SF EXTERIOR: 36 + 35 SF TOTAL: 691 SF