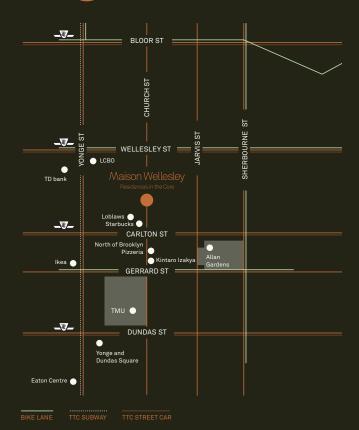

#### **Closest Transit Stations**

minute walk to Toronto Bike Share

minute walk to Church Street streetcar

minute walk to Wellesley Station

minute walk to College Station

#### Toronto's Universities

minute bike ride to University of Toronto

minute bike ride to Toronto Metropolitan University

#### Toronto's Iconic Landmarks

minute bike ride to the financial district

to Yorkville

minute bike ride to Queens Park

minute walk to Eaton Centre

minute bike ride to Yonge-Dundas Square minute bike ride to Ferry Dock

minute walk to Starbucks

minute walk to Loblaws & LCBO