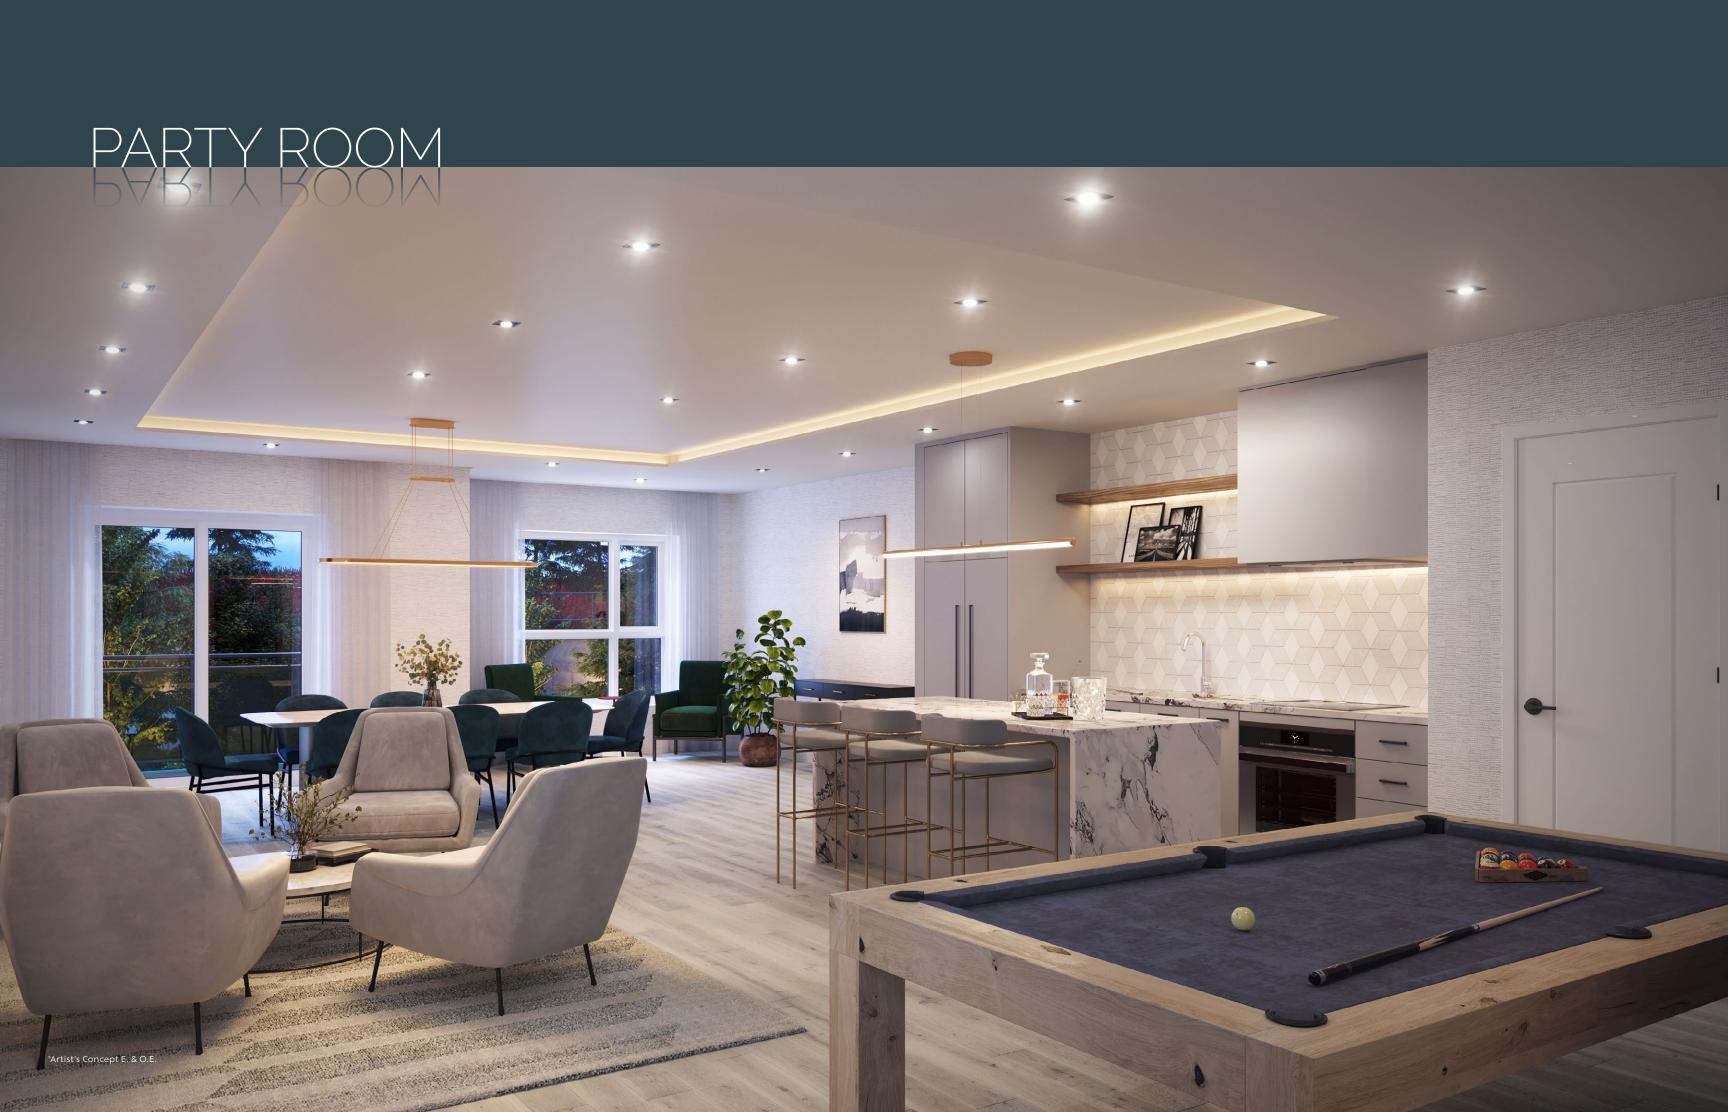

### SUITE FEATURES:

- Rooftop lounge overlooking the lake,
   with BBQ, dining and sun-bathing areas
- · Fitness room and yoga studio
- · Party room with kitchen and dining areas
- · Multi-purpose game and activity room
- · Pet spa
- · Guest suite