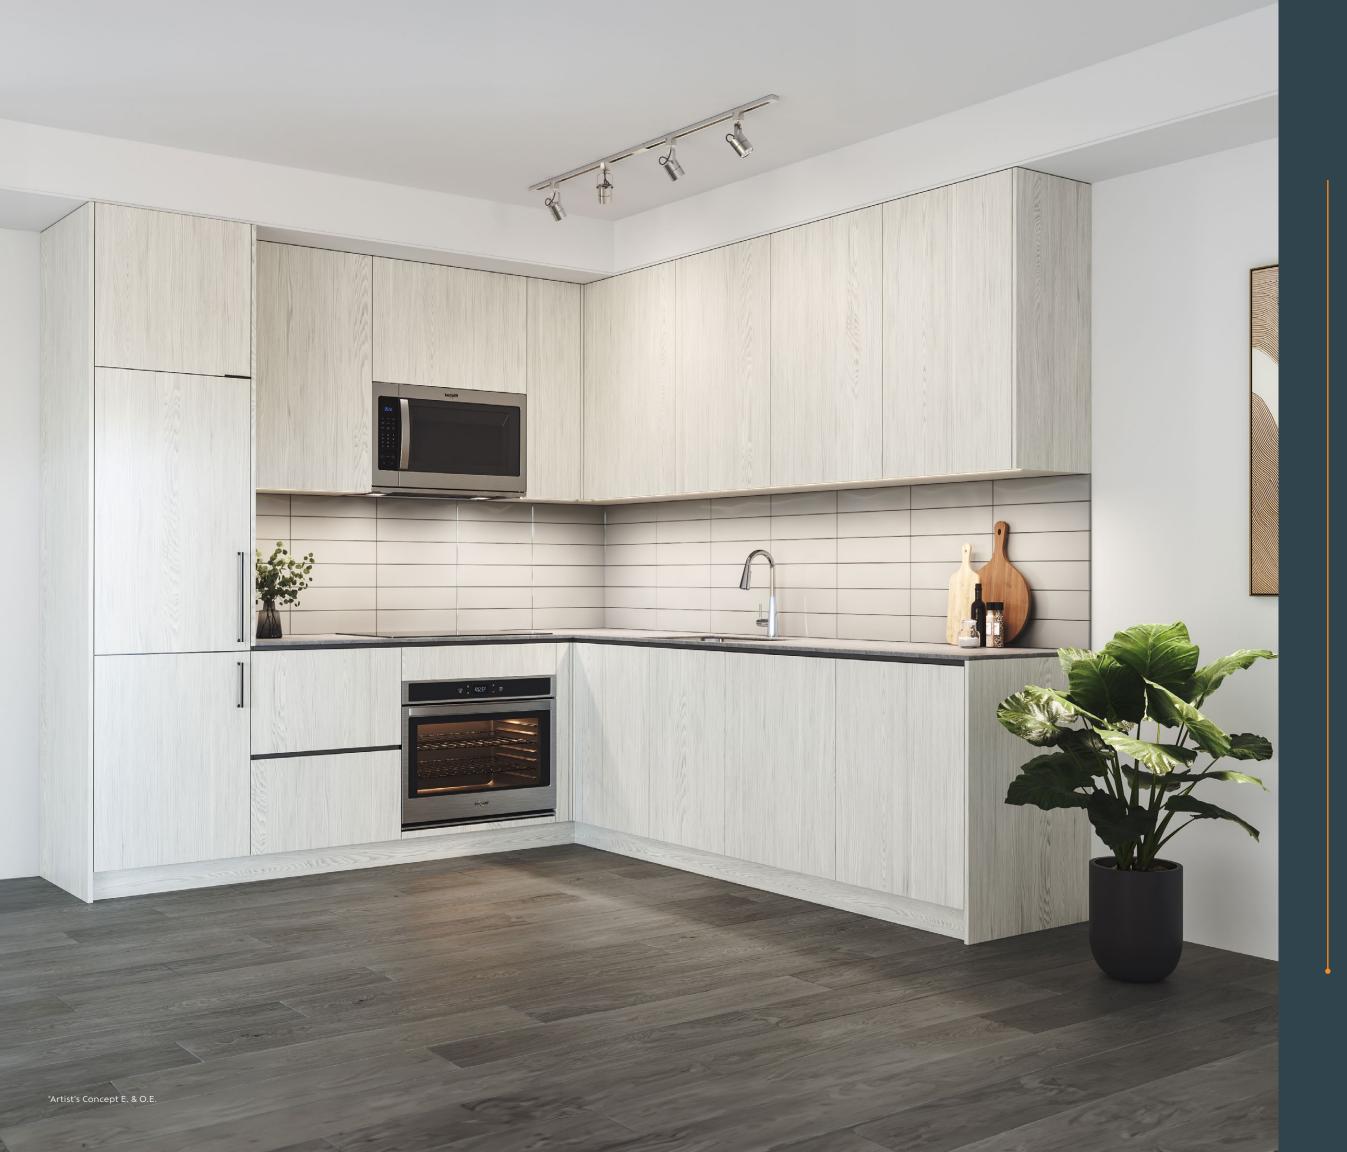

#### KITCHEN FEATURES:

- · Custom designed cabinetary
- High quality laminated door panels with wood-grain pattern
- · Soft-closing mechanism
- · Integrated LED valance lighting
- · Gola profile recessed handle
- Single handle faucet with pull down sprayer
- · Undermount stainless steel sink
- · Tiled backsplash
- · Quartz composite countertop
- · Integrated garbage bin

## APPLIANCE PACKAGE:

- · Fully integrated panel refrigerator
- · Fully integrated panel dishwasher
- · Electric ceramic glass smooth cooktop
- · Electric wall mount oven
- Microwave oven exhaust hood combination