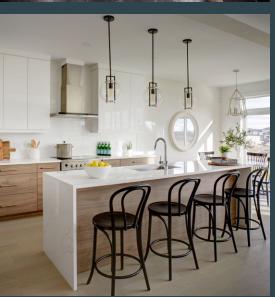

#### KITCHEN FEATURES:

- · Custom designed cabinetary
- High quality laminated door panels with wood-grain pattern
- · Soft-closing mechanism
- · Integrated LED valance lighting
- · Gola profile recessed handle
- Single handle faucet with pull down sprayer
- · Undermount stainless steel sink
- · Tiled backsplash
- · Quartz composite countertop
- · Integrated garbage bin