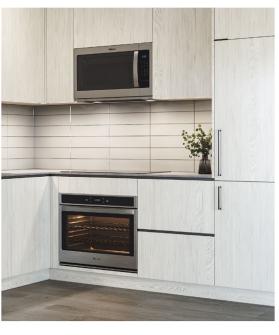

#### KITCHEN FEATURES:

- · Custom designed cabinetary
- High quality laminated door panels with wood-grain pattern
- · Soft-closing mechanism
- · Integrated LED valance lighting
- · Gola profile recessed handle
- Single handle faucet with pull down sprayer
- · Undermount stainless steel sink
- · Tiled backsplash
- · Quartz composite countertop
- · Integrated garbage bin

## APPLIANCE PACKAGE:

- · Fully integrated panel refrigerator
- · Fully integrated panel dishwasher
- · Electric ceramic glass smooth cooktop
- · Electric wall mount oven
- Microwave oven exhaust hood combination