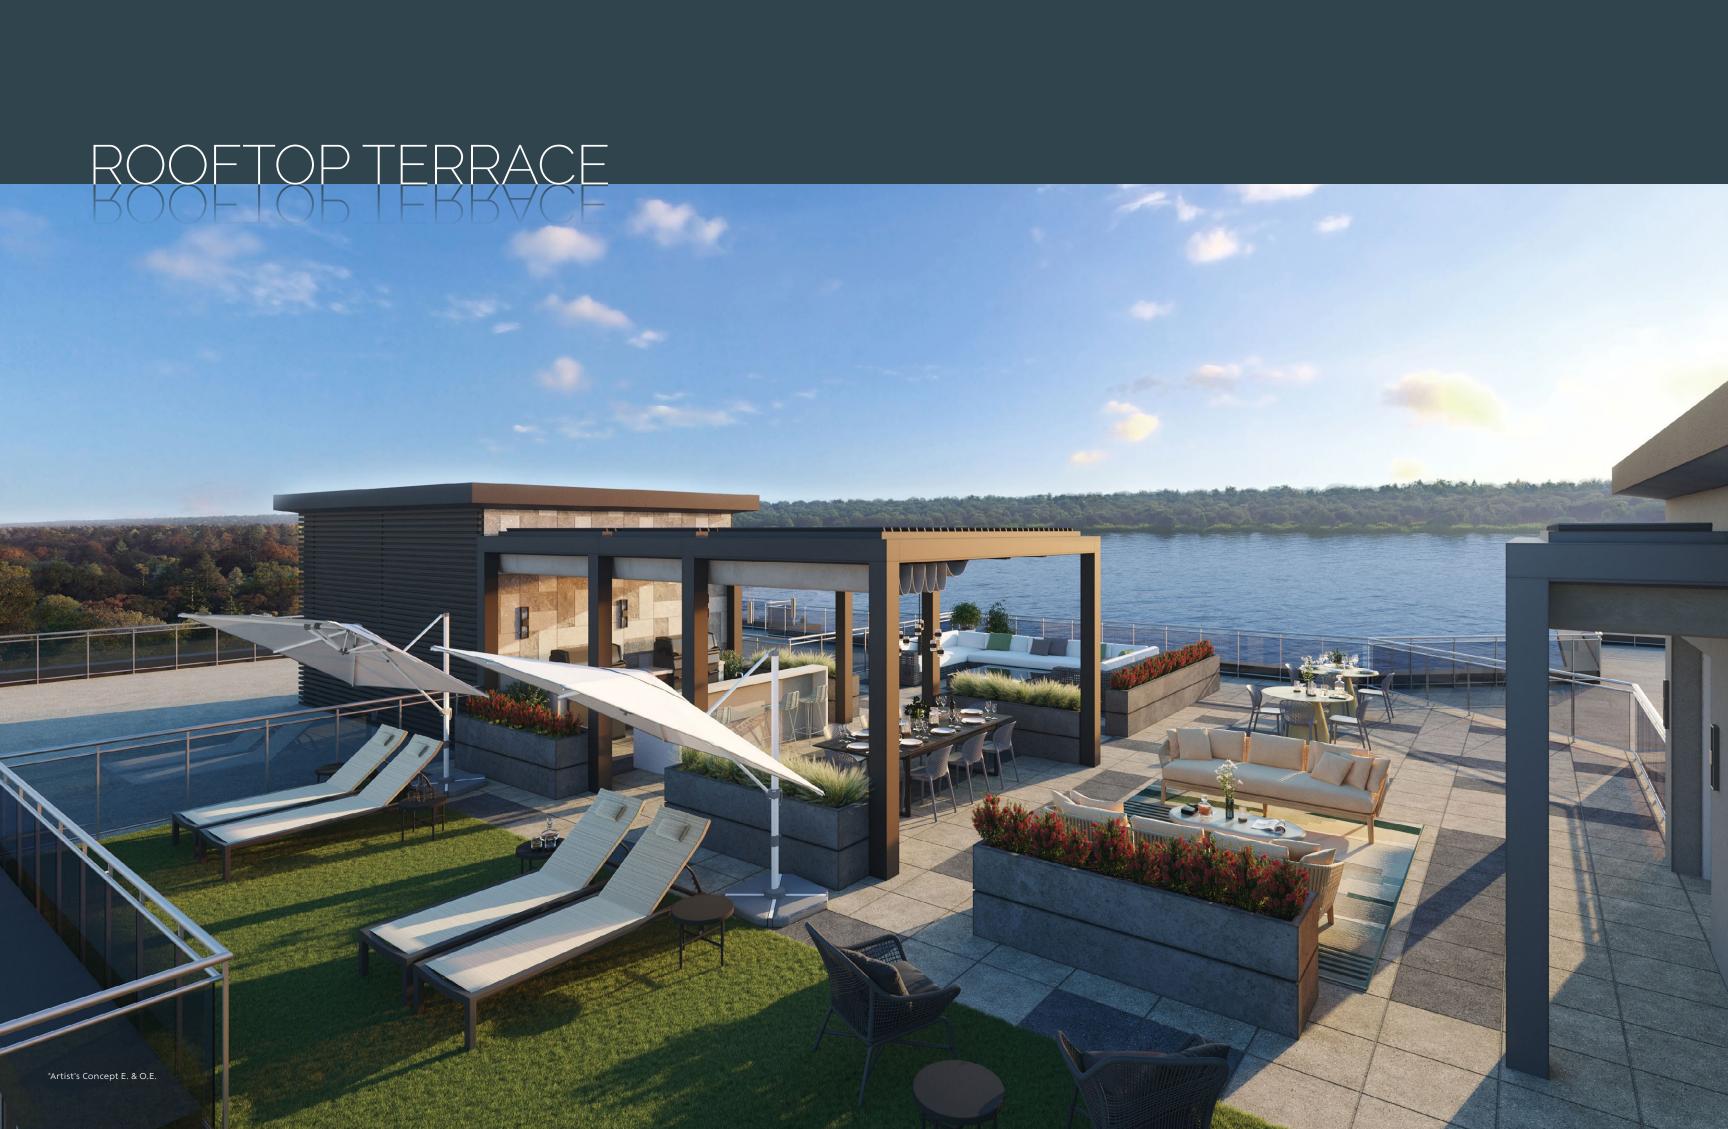

### SUITE FEATURES:

- Rooftop lounge overlooking the lake,
   with BBQ, dining and sun-bathing areas
- · Fitness room and yoga studio
- · Party room with kitchen and dining areas
- · Multi-purpose game and activity room
- · Pet spa
- · Guest suite