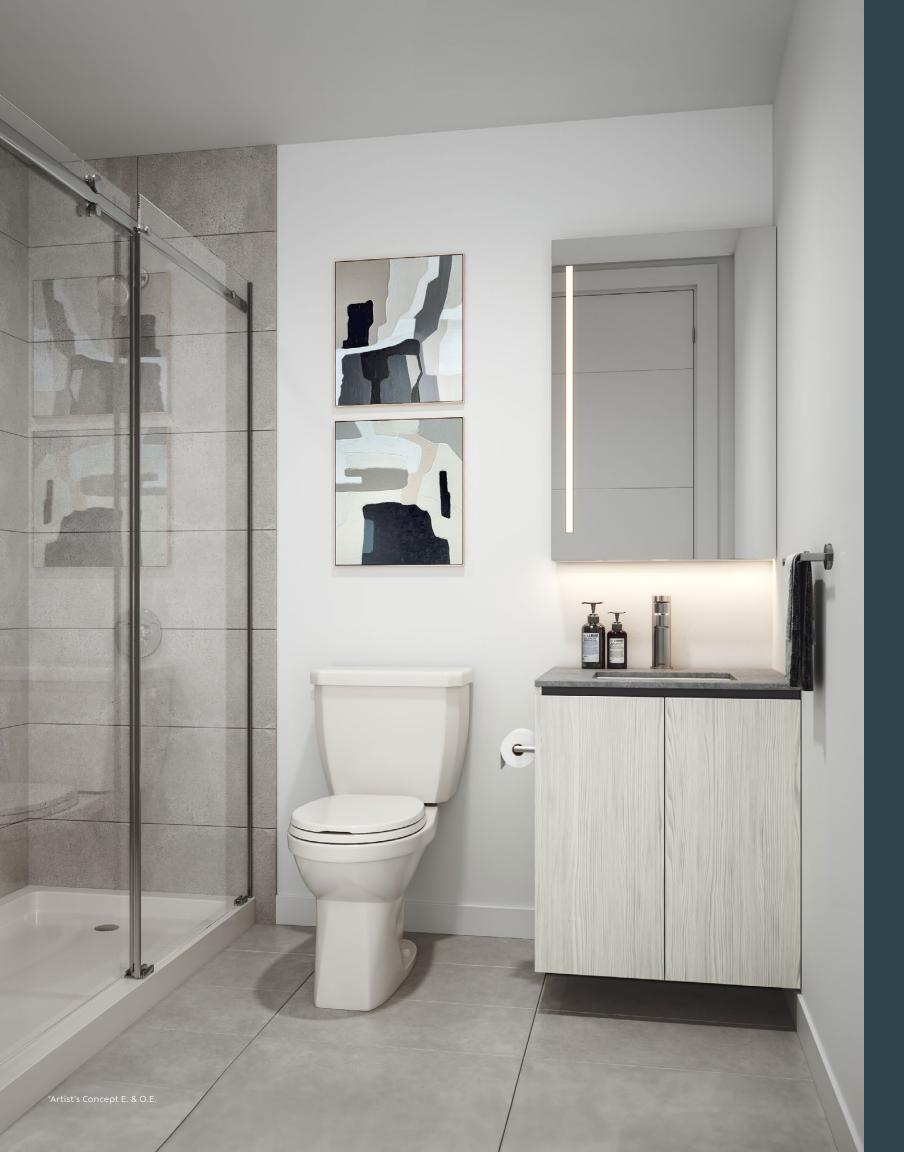

## BATH FEATURES:

- Designer vanity cabinets with integrated LED valance lighting
- · High quality laminated door panels with wood-grain pattern
- · Soft-closing mechanism
- · Gola profile recessed handle
- Single handle faucet with pull down sprayer
- Quartz composite countertop with undermount sink
- · Framed glass shower encloser with pot light as per plan
- · Full height wall tile in tub surround and shower stall as per plan
- · Porcelain or ceramic floor tile