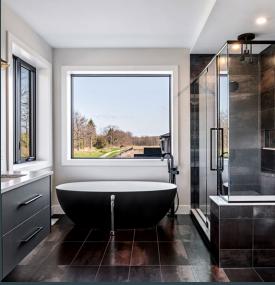

## BATH FEATURES:

- Designer vanity cabinets with integrated LED valance lighting
- · High quality laminated door panels with wood-grain pattern
- · Soft-closing mechanism
- · Gola profile recessed handle
- Single handle faucet with pull down sprayer
- Quartz composite countertop with undermount sink
- · Framed glass shower encloser with pot light as per plan
- · Full height wall tile in tub surround and shower stall as per plan
- · Porcelain or ceramic floor tile