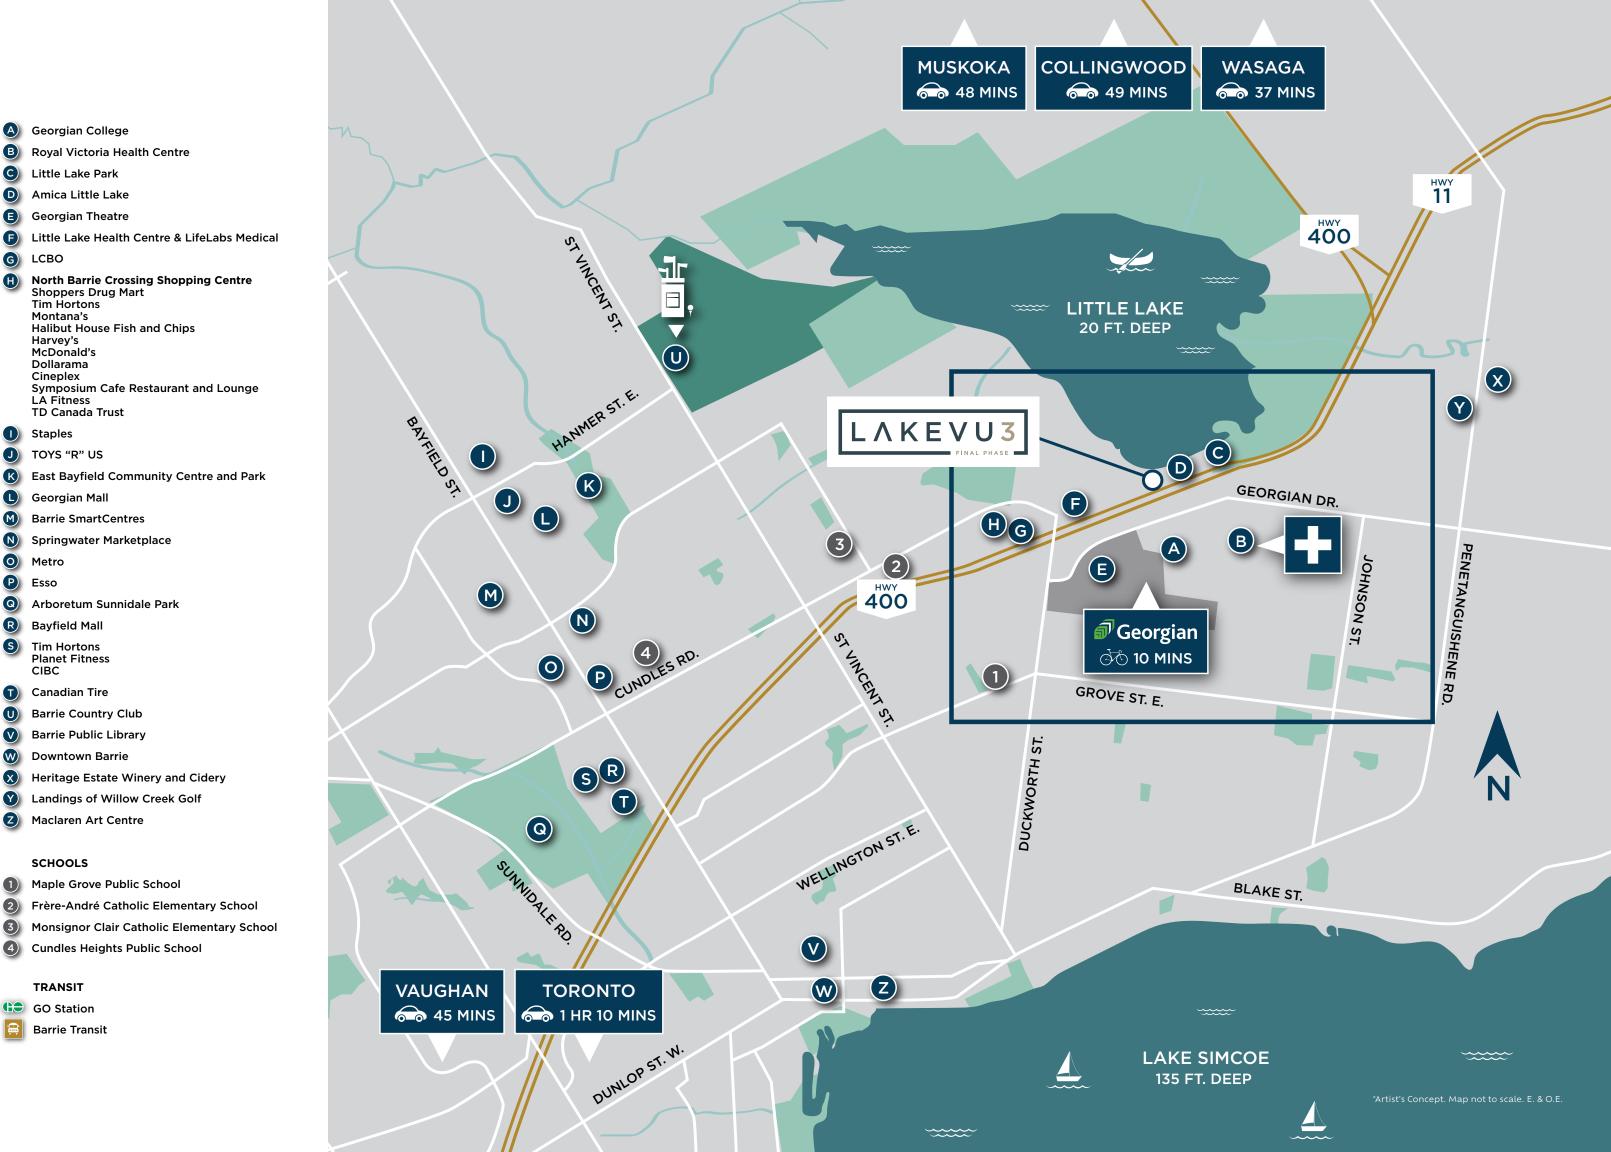

## MINUTES TO:

#### CONNECTIVITY:

1 min to Highway 4008 min to Barrie Transit Terminal14 min to Allandale GO Station

#### CONVENIENCE:

2 min to Zehrs & LCBO (Plaza)7 min to Georgian Mall7 min to Downtown Barrie

#### **EDUCATION:**

2 min to Georgian College

#### NATURE:

1 min to Little Lake8 min to Barrie North Shore Trail9 min to Johnson's Beach

A Georgian College

C Little Lake Park

G LCBO

Amica Little Lake **E** Georgian Theatre

Montana's

Harvey's McDonald's Dollarama Cineplex

LA Fitness

Staples

Metro

P Esso

J TOYS "R" US

Georgian Mall

R Bayfield Mall

S Tim Hortons

Canadian Tire

CIBC

Planet Fitness

Barrie Country Club **Ⅵ** Barrie Public Library

**Downtown Barrie** 

Maclaren Art Centre

SCHOOLS

**TRANSIT** 

Barrie Transit

GO Station

M Barrie SmartCentres

**TD Canada Trust** 

**Shoppers Drug Mart Tim Hortons** 