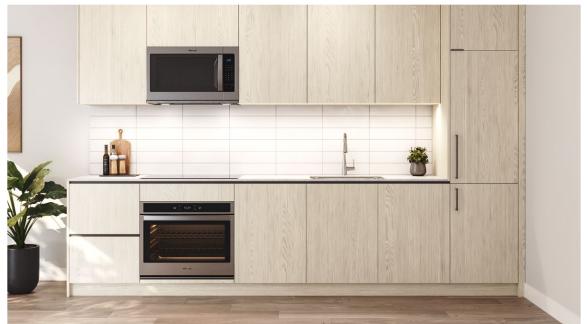

#### KITCHEN FEATURES:

- · Custom designed cabinetary
- High quality laminated door panels with wood-grain pattern
- · Soft-closing mechanism
- · Integrated LED valance lighting
- · Gola profile recessed handle
- Single handle faucet with pull down sprayer
- · Undermount stainless steel sink
- · Tiled backsplash
- · Quartz composite countertop
- · Integrated garbage bin

## APPLIANCE PACKAGE:

- · Fully integrated panel refrigerator
- · Fully integrated panel dishwasher
- · Electric ceramic glass smooth cooktop
- · Electric wall mount oven
- Microwave oven exhaust hood combination