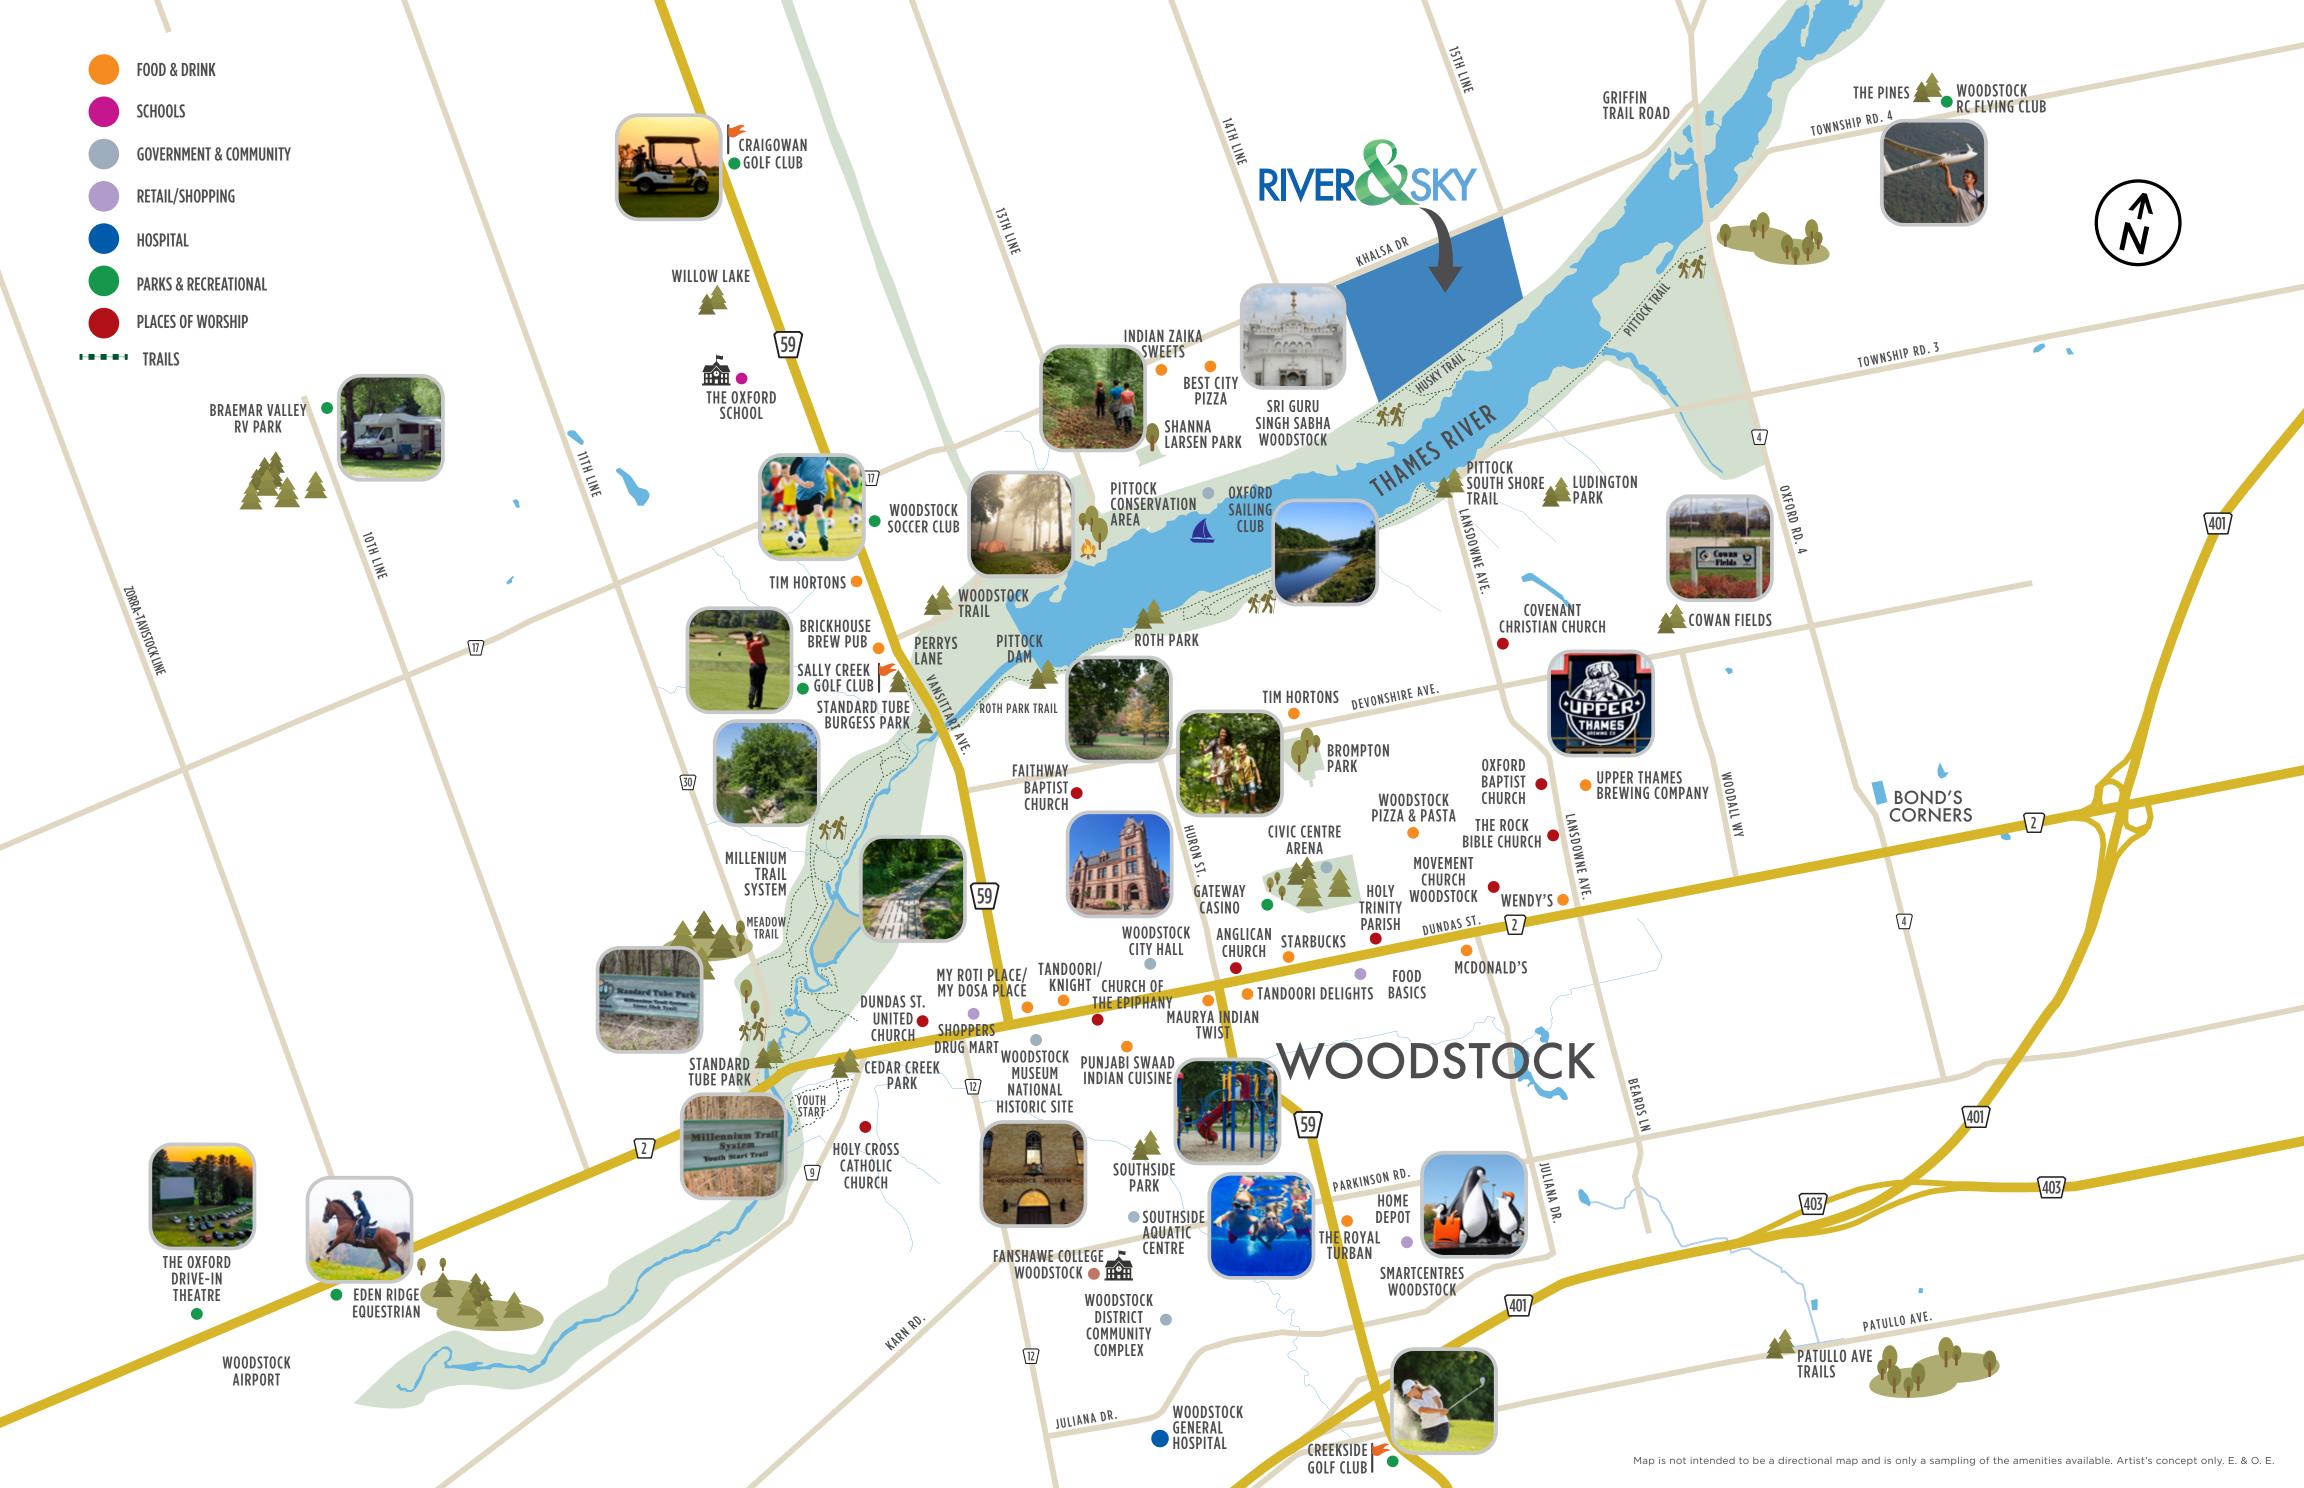

The Friendly City keeps getting friendlier, as it's the fastest-growing community in southwestern Ontario (2016 Census) with several major employers including Toyota. River&Sky represents an incredible opportunity to join a city on the rise in a once-in-a-lifetime location near the flowing waters of the Thames River.

Keeping pace with the city's astronomical growth, today's Woodstock boasts all the big box brand name shops, restaurants and services today's families crave. Grocery stores, quick service restaurants, exceptional schools, pharmacies, home and hardware supplies, even a farmers' market are all just a quick car ride away from your peaceful retreat in River&Sky.