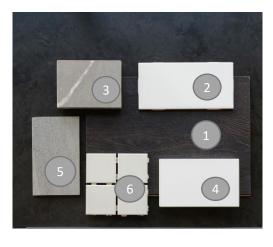

# **COLLECTION 003**

Dark

- 1. Laminate Plank Flooring: Cioccolato Oak
- 2. Kitchen Backsplash: White Subway Tile
- 3. Countertop in Kitchen & Bathroom: Charcoal Crown
- 4. Cabinetry in Kitchen & Bathroom: Factory Bianco
- 5. Bathroom Tile: Tuscan Grey
- 6. Shower Tile: Artic Horizon