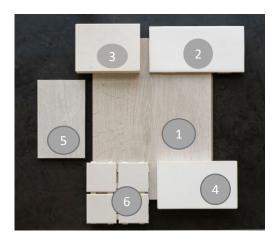

#### Light

- 1. Laminate Plank Flooring: Silver Ash
- 2. Kitchen Backsplash: White Subway Tile
- 3. Countertop in Kitchen & Bathroom: Whitest Snow
- 4. Cabinetry in Kitchen & Bathroom: Factory Bianco
- 5. Bathroom Tile: Tuscan White
- 6. Shower Tile: Artic Horizon