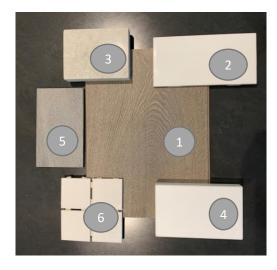

## **COLLECTION 002**

Medium

- 1. Laminate Plank Flooring: Wooden Ash
- 2. Kitchen Backsplash: White Subway Tile
- 3. Countertop in Kitchen & Bathroom: Tender Crete
- 4. Cabinetry in Kitchen & Bathroom: Factory Bianco
- 5. Bathroom Tile: Tuscan Grey
- 6. Shower Tile: Artic Horizon