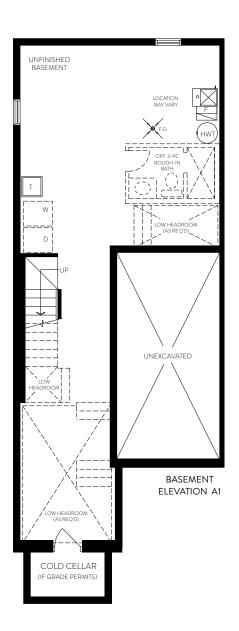

# AVAILABLE OPTIONS

Opt. Second floor with 4 bedrooms (Laundry in basement)

Gas and Hydro locations may vary. The floorplans and elevations shown are pre-construction plans and may be revised or improved as necessitated by architectural controls and the construction process. The measurements adhere to the rules and regulations of the TARION Warranty Corporation's official method for the calculation of floor area. Floorplan shown may not be depictive of your exact elevation. Actual usable floor space may vary from the stated floor area. Railings on front porch only where required by O.B.C. Locations of furnace, hot water tank, posts and beams may vary and are to be determined by Vendor and Architect. Purchasers shall be deemed to accept the same. All images and renderings are artist concept only and subject to change. Side windows only if siting permits. Ask sales representative for more details, E. & O. E. SD-03