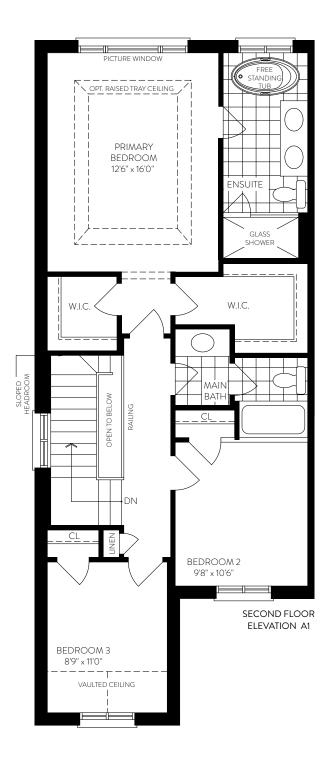

#### The Briar

### The Briar

Elevation A1 | 1723 sq. ft. Elevation A2 | 1706 sq. ft. Elevation C1 | 1716 sq. ft. Elevation C2 | 1706 sq. ft.

# AVAILABLE OPTIONS

Opt. Second floor with 4 bedrooms (Laundry in basement)

Gas and Hydro locations may vary. The floorplans and elevations shown are pre-construction plans and may be revised or improved as necessitated by architectural controls and the construction process. The measurements adhere to the rules and regulations of the TARION Warranty Corporation's official method for the calculation of floor area. Floorplan shown may not be depictive of your exact elevation. Actual usable floor space may vary from the stated floor area. Railings on front porch only where required by O.B.C. Locations of furnace, hot water tank, posts and beams may vary and are to be determined by Vendor and Architect. Purchasers shall be deemed to accept the same. All images and renderings are artist concept only and subject to change. Side windows only if siting permits. Ask sales representative for more details, E. & O. E. SD-03