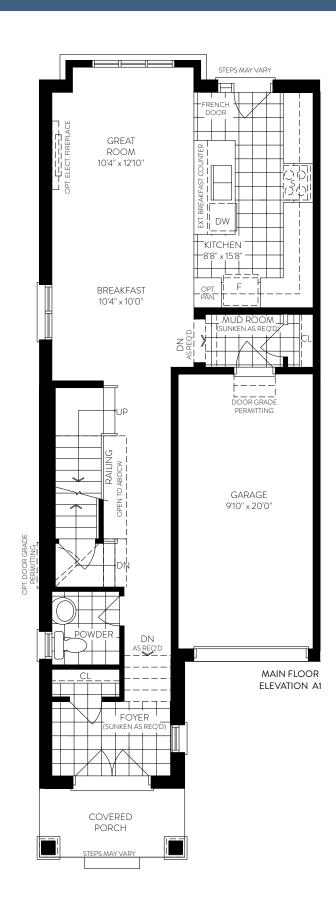

## The Magnolia

Elevation A1 | 1640 sq. ft. Elevation C2 | 1650 sq. ft. Elevation C2 | 1650 sq. ft.

Elevation A1 | 1675 sq. ft. Elevation C2 | 1685 sq. ft. Elevation C2 | 1685 sq. ft.