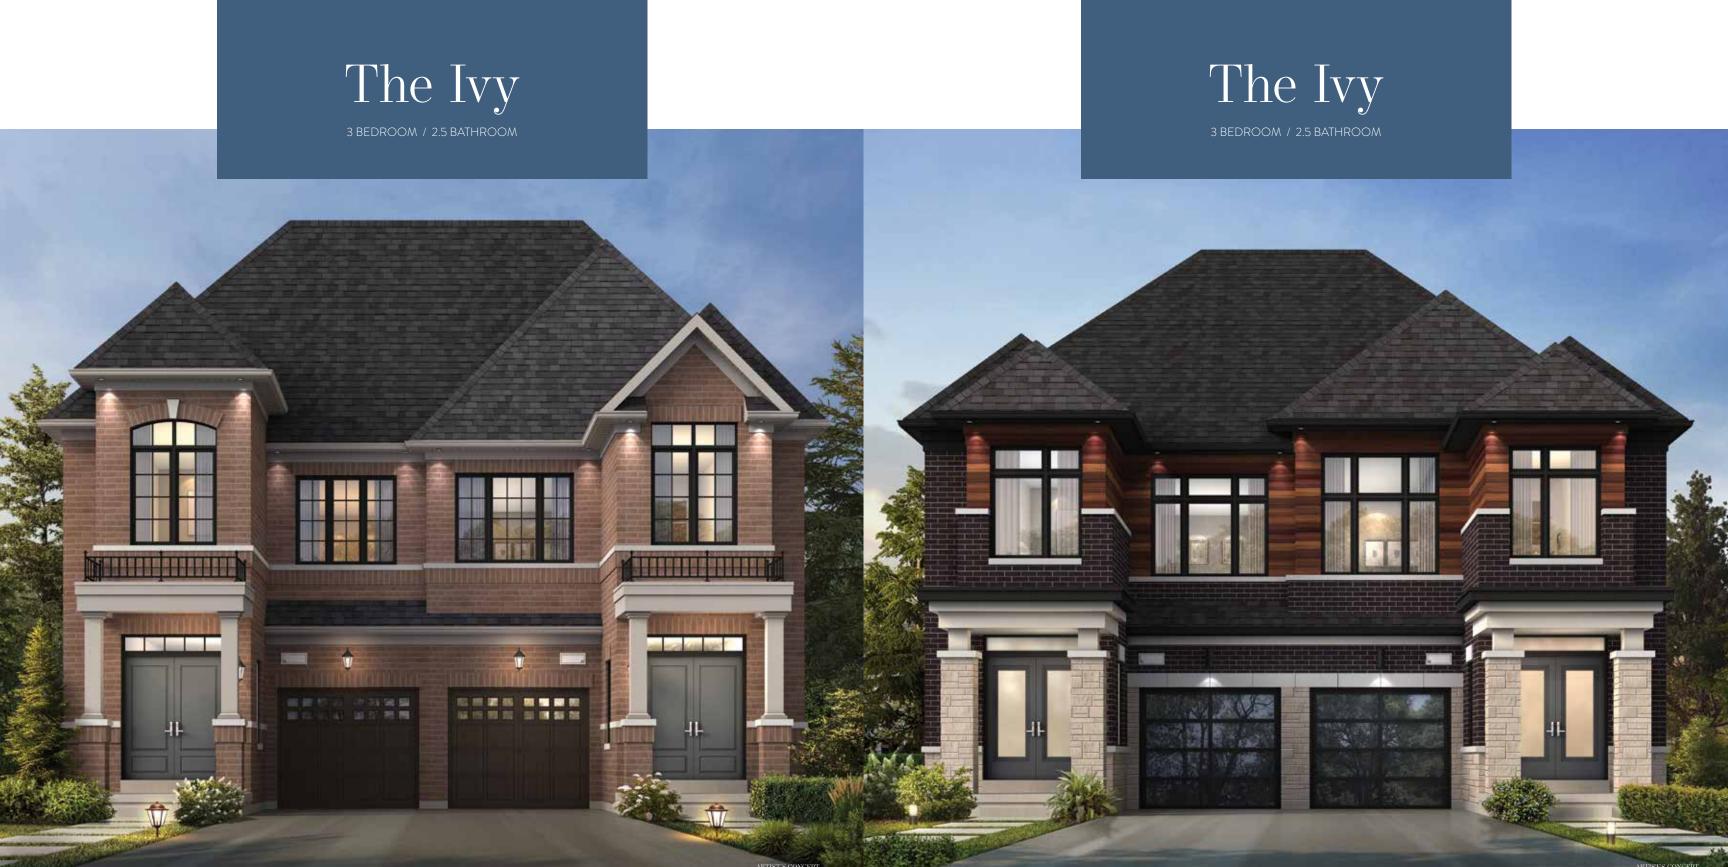

#### The Briar

### The Briar

Elevation A1 | 1723 sq. ft. Elevation A2 | 1706 sq. ft. Elevation C1 | 1716 sq. ft. Elevation C2 | 1706 sq. ft.