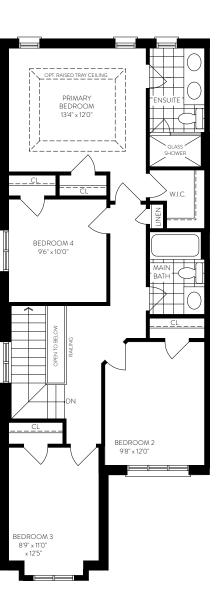

### The Briar

Elevation A1 | 1723 sq. ft. Elevation A2 | 1706 sq. ft. Elevation C1 | 1716 sq. ft. Elevation C2 | 1706 sq. ft.

# AVAILABLE OPTIONS

Opt. Second floor with 4 bedrooms (Laundry in basement)

Gas and Hydro locations may vary. The floorplans and elevations shown are pre-construction plans and may be revised or improved as necessitated by architectural controls and the construction process. The measurements adhere to the rules and regulations of the TARION Warranty Corporation's official method for the calculation of floor area. Floorplan shown may not be depictive of your exact elevation. Actual usable floor space may vary from the stated floor area. Railings on front porch only where required by O.B.C. Locations of furnace, hot water tank, posts and beams may vary and are to be determined by Vendor and Architect. Purchasers shall be deemed to accept the same. All images and renderings are artist concept only and subject to change. Side windows only if siting permits. Ask sales representative for more details, E. & O. E. SD-03