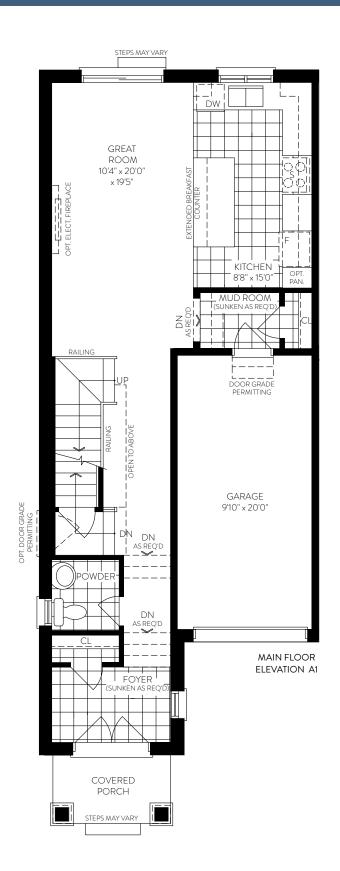

#### The Briar

### The Briar

Elevation A1 | 1723 sq. ft. Elevation A2 | 1706 sq. ft. Elevation C1 | 1716 sq. ft. Elevation C2 | 1706 sq. ft.

# AVAILABLE OPTIONS

Opt. Second floor with 4 bedrooms (Laundry in basement)

Gas and Hydro locations may vary. The floorplans and elevations shown are pre-construction plans and may be revised or improved as necessitated by architectural controls and the construction process. The measurements adhere to the rules and regulations of the TARION Warranty Corporation's official method for the calculation of floor area. Floorplan shown may not be depictive of your exact elevation. Actual usable floor space may vary from the stated floor area. Railings on front porch only where required by O.B.C. Locations of furnace, hot water tank, posts and beams may vary and are to be determined by Vendor and Architect. Purchasers shall be deemed to accept the same. All images and renderings are artist concept only and subject to change. Side windows only if siting permits. Ask sales representative for more details, E. & O. E. SD-03