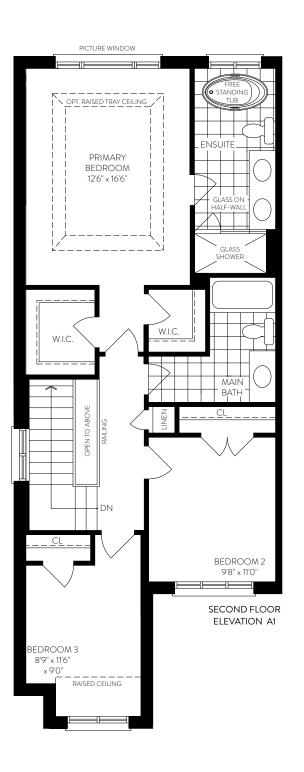

#### The Briar

### The Briar

Elevation A1 | 1723 sq. ft. Elevation A2 | 1706 sq. ft. Elevation C1 | 1716 sq. ft. Elevation C2 | 1706 sq. ft.