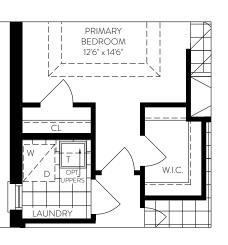

# AVAILABLE OPTIONS

Opt. Second floor with 4 bedrooms (Laundry in basement)

Gas and Hydro locations may vary. The floorplans and elevations shown are pre-construction plans and may be revised or improved as necessitated by architectural controls and the construction process. The measurements adhere to the rules and regulations of the TARION Warranty Corporation's official method for the calculation of floor area. Floorplan shown may not be depictive of your exact elevation. Actual usable floor space may vary from the stated floor area. Railings on front porch only where required by O.B.C. Locations of furnace, hot water tank, posts and beams may vary and are to be determined by Vendor and Architect. Purchasers shall be deemed to accept the same. All images and renderings are artist concept only and subject to change. Side windows only if siting permits. Ask sales representative for more details, E. & O. E. SD-03