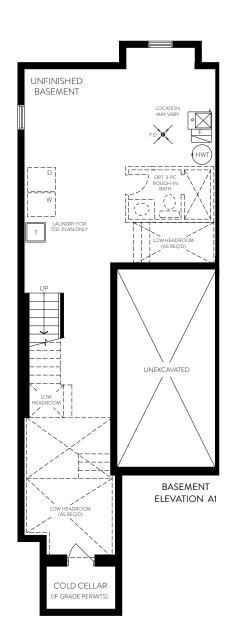

#### The Briar

### The Briar

Elevation A1 | 1723 sq. ft. Elevation A2 | 1706 sq. ft. Elevation C1 | 1716 sq. ft. Elevation C2 | 1706 sq. ft.

# AVAILABLE OPTIONS

Opt. Second floor with 4 bedrooms (Laundry in basement)

Gas and Hydro locations may vary. The floorplans and elevations shown are pre-construction plans and may be revised or improved as necessitated by architectural controls and the construction process. The measurements adhere to the rules and regulations of the TARION Warranty Corporation's official method for the calculation of floor area. Floorplan shown may not be depictive of your exact elevation. Actual usable floor space may vary from the stated floor area. Railings on front porch only where required by O.B.C. Locations of furnace, hot water tank, posts and beams may vary and are to be determined by Vendor and Architect. Purchasers shall be deemed to accept the same. All images and renderings are artist concept only and subject to change. Side windows only if siting permits. Ask sales representative for more details, E. & O. E. SD-03