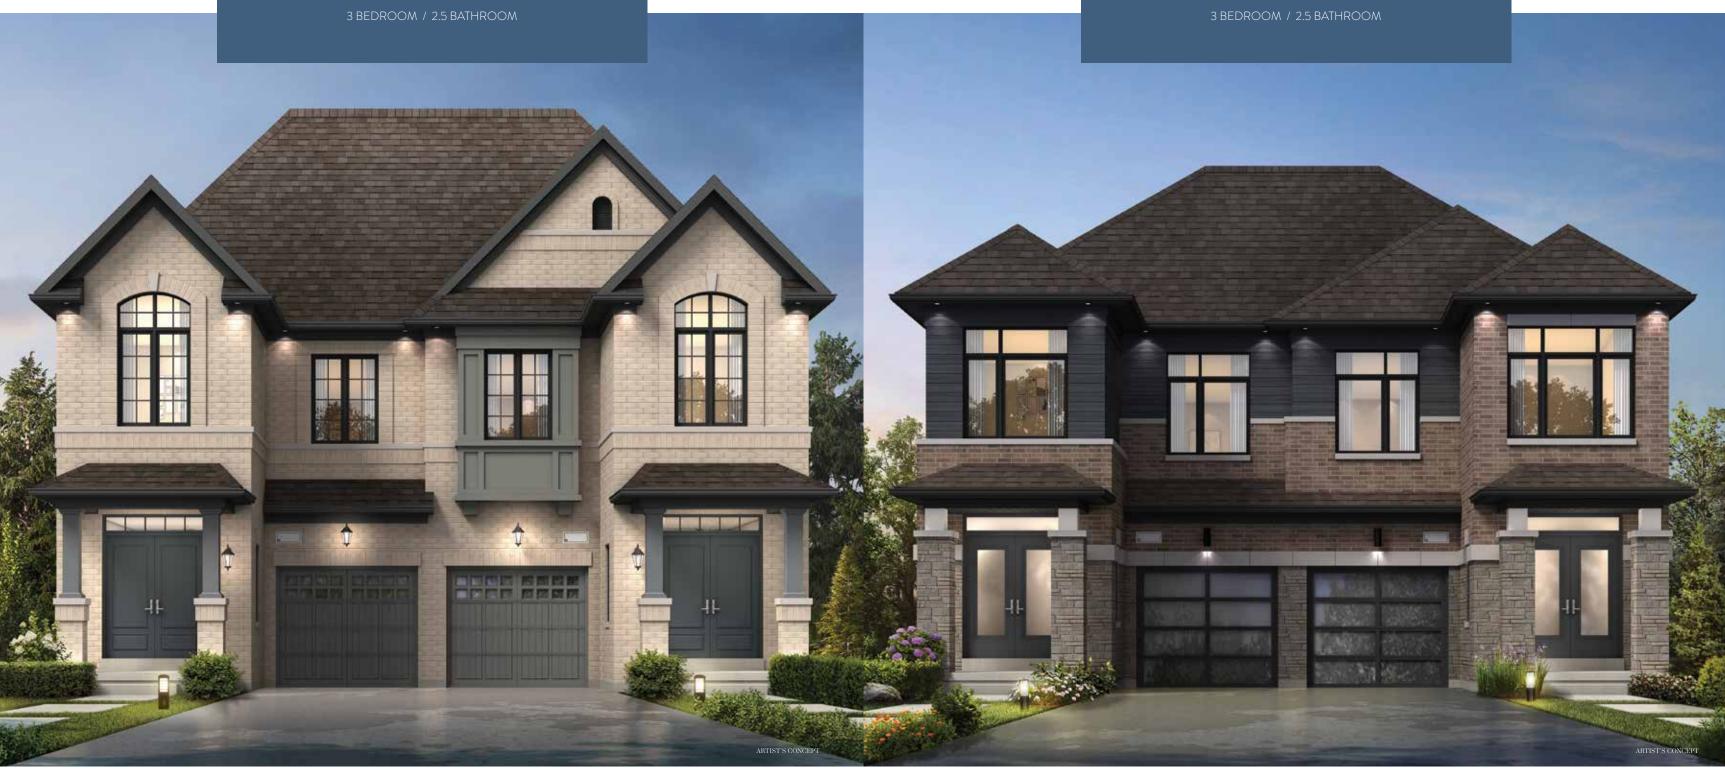

#### The Briar

### The Briar

Elevation A1 | 1723 sq. ft. Elevation A2 | 1706 sq. ft. Elevation C1 | 1716 sq. ft. Elevation C2 | 1706 sq. ft.

# AVAILABLE OPTIONS

Opt. Second floor with 4 bedrooms (Laundry in basement)

Gas and Hydro locations may vary. The floorplans and elevations shown are pre-construction plans and may be revised or improved as necessitated by architectural controls and the construction process. The measurements adhere to the rules and regulations of the TARION Warranty Corporation's official method for the calculation of floor area. Floorplan shown may not be depictive of your exact elevation. Actual usable floor space may vary from the stated floor area. Railings on front porch only where required by O.B.C. Locations of furnace, hot water tank, posts and beams may vary and are to be determined by Vendor and Architect. Purchasers shall be deemed to accept the same. All images and renderings are artist concept only and subject to change. Side windows only if siting permits. Ask sales representative for more details, E. & O. E. SD-03