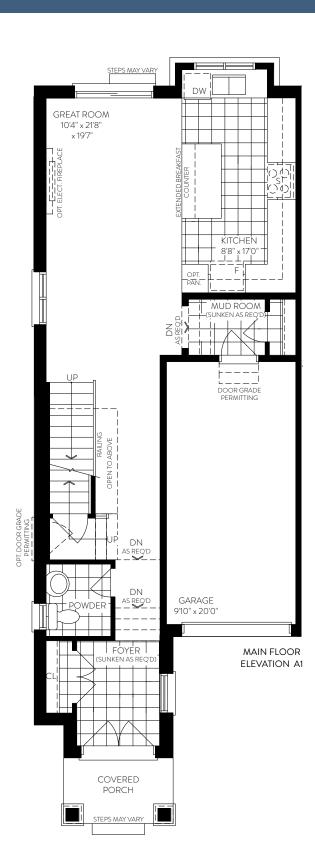

#### The Briar

### The Briar

Elevation A1 | 1723 sq. ft. Elevation A2 | 1706 sq. ft. Elevation C1 | 1716 sq. ft. Elevation C2 | 1706 sq. ft.