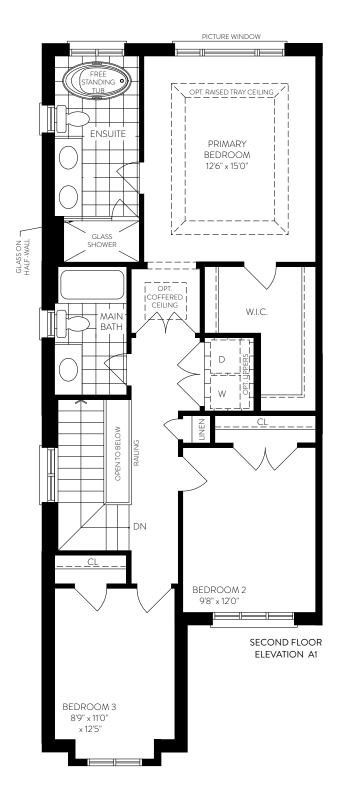

## The Magnolia

Elevation A1 | 1640 sq. ft. Elevation C2 | 1650 sq. ft. Elevation C2 | 1650 sq. ft.

Elevation A1 | 1675 sq. ft. Elevation C2 | 1685 sq. ft. Elevation C2 | 1685 sq. ft.