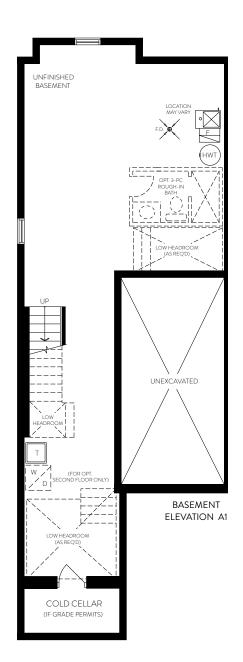

## The Magnolia

Elevation A1 | 1640 sq. ft. Elevation C2 | 1650 sq. ft. Elevation C2 | 1650 sq. ft.

Elevation A1 | 1675 sq. ft. Elevation C2 | 1685 sq. ft. Elevation C2 | 1685 sq. ft.