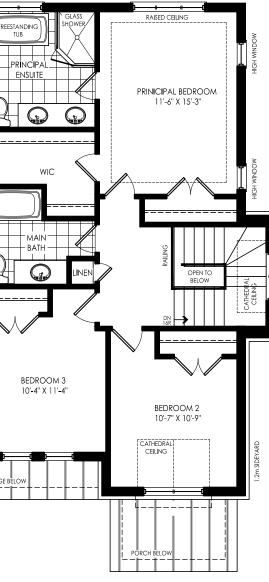

SECOND FLOOR PLAN ELEVATION 'F'

### CLIENT INITIALS

**CLIENT INITIALS** 

**CLIENT INITIALS** 

The floor plans and elevations shown are pre-construction plans and may be revised or improved as necessitated by architectural controls and the construction process. The measurements adhere to the rules and regulations of the TARION Warranty Corporation's official method for the calculation of floor area. Actual usable floor space may vary from the stated floor area. Railings on front porch only where required by 0.B.C. Structural posts and beams may be added at the discretion of the Vendor and as determined by Architect. Location of furnace and hot water tank may vary and will be determined at the sole discretion of the Vendor - Purchaser agrees to accept the same. Number of steps may vary and are subject to final grading and municipal approval. All images and renderings are artist concept only and subject to change. E & O.E.