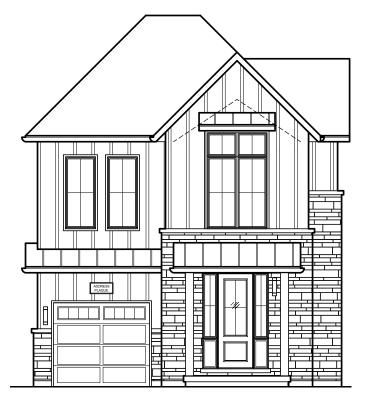

30-01-MOD ELEVATION 'F' - 1691 SQ. FT.

# VENDOR

30-01-MOD ELEVATION 'F' - 1691 SQ. FT.

FRONT ELEVATION 'F'