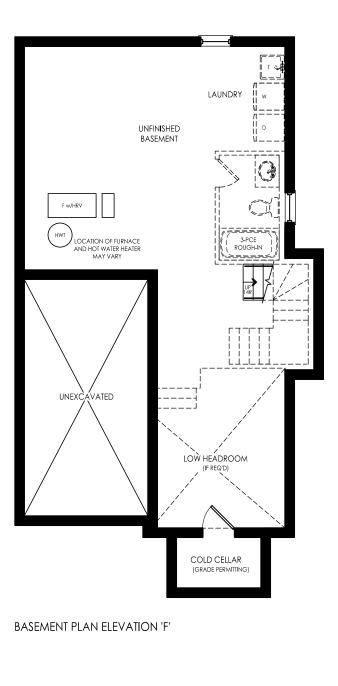

30-01-MOD ELEVATION 'F' - 1691 SQ. FT.

#### **CLIENT INITIALS**

The floor plans and elevations shown are pre-construction plans and may be revised or improved as necessitated by architectural controls and the construction process. The measurements adhere to the rules and regulations of the TARION Warranty Corporation's official method for the calculation of floor area. Actual usable floor space may vary from the stated floor area. Railings on front porch only where required by 0.B.C. Structural posts and beams may be added at the discretion of the Vendor and as determined by Architect. Location of furnace and hot water tank may vary and will be determined at the sole discretion of the Vendor - Purchaser agrees to accept the same. Number of steps may vary and are subject to final grading and municipal approval. All images and renderings are artist concept only and subject to change. E & O.E.