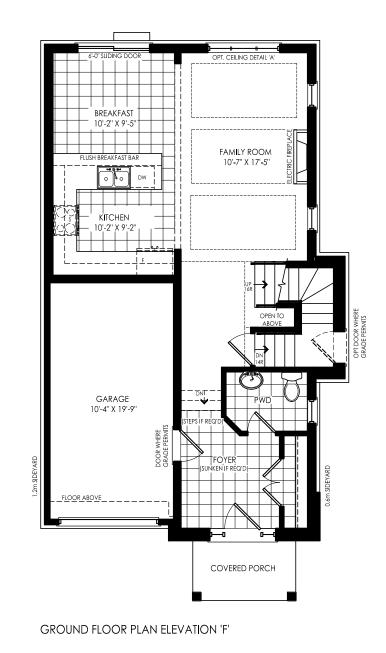

# VENDOR

30-01-MOD ELEVATION 'F' - 1691 SQ. FT.

FRONT ELEVATION 'F'

#### **CLIENT INITIALS**

The floor plans and elevations shown are pre-construction plans and may be revised or improved as necessitated by architectural controls and the construction process. The measurements adhere to the rules and regulations of the TARION Warranty Corporation's official method for the calculation of floor area. Actual usable floor space may vary from the stated floor area. Railings on front porch only where required by 0.B.C. Structural posts and beams may be added at the discretion of the Vendor and as determined by Architect. Location of furnace and hot water tank may vary and will be determined at the sole discretion of the Vendor - Purchaser agrees to accept the same. Number of steps may vary and are subject to final grading and municipal approval. All images and renderings are artist concept only and subject to change. E & O.E.