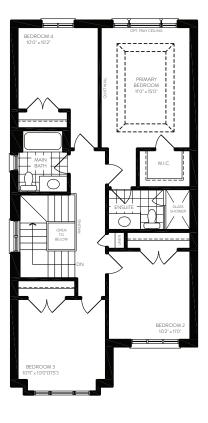

## AVAILABLE OPTIONS

Opt. Second floor with 4 Bedroom

BEDROOM

OPT. RAISED TRAY CEILING

BEDROOM 2 10'6" x 10'0"

SECOND FLOOR

ELEVATION A

OPEN TO BELOW

BEDROOM 3

SEATONSALES@DECOHOMES.CA

**437.292.2088** 