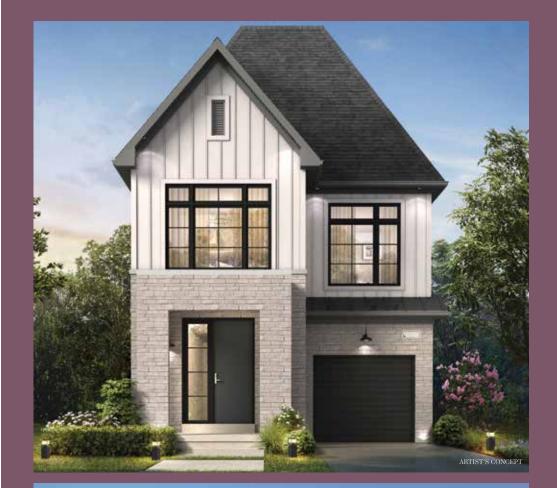

## AVAILABLE OPTIONS

- Main floor with entertainer's kitchen
- Opt. Second floor with 4 bedrooms (*Laundry in basement*)

The Claremont

3 (OPT. 4) BEDROOM / 2.5 BATHROOM

Elevation A | 1953 sq. ft.

Elevation C | 1947 sq. ft.