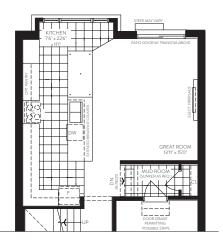

ON

DECO





An Award-Winning Builder, DECO understands the art of home building is in every detail. As a generational builder of design forward communities throughout Ontario, our forward-thinking approach to architecture, smart design, quality craftsmanship and environmentally sustainable practices is the foundation for everything we do. As part of the TACC Group of Companies, it is these principles which ensure we continue to build communities families will enjoy for a lifetime.



Elevation C | 1771 sq. ft.

Elevation B | 1759 sq. ft.

Elevation A | 1771 sq. ft.













## AVAILABLE OPTIONS

Alternate main floor







Elevation C | 1812 sq. ft.













## AVAILABLE OPTIONS

- Main floor with entertainer's kitchen
- Opt. Second floor with 4 bedrooms (*Laundry in basement*)





The Claremont

3 (OPT. 4) BEDROOM / 2.5 BATHROOM



Elevation A | 1953 sq. ft.



Elevation C | 1947 sq. ft.



Elevation B | 1946 sq. ft.



## AVAILABLE OPTIONS

Opt. Second floor with 4 Bedroom

BEDROOM

OPT. RAISED TRAY CEILING

BEDROOM 2 10'6" x 10'0"

SECOND FLOOR

ELEVATION A

OPEN TO BELOW

BEDROOM 3

















SEATONSALES@DECOHOMES.CA

**437.292.2088** 

## DECO