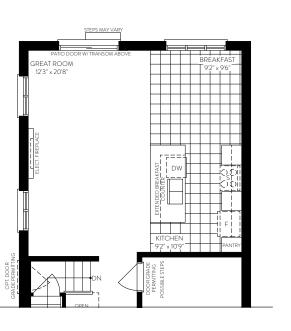

DETACHED COLLECTION

DECO





An Award-Winning Builder, DECO understands the art of home building is in every detail. As a generational builder of design forward communities throughout Ontario, our forward-thinking approach to architecture, smart design, quality craftsmanship and environmentally sustainable practices is the foundation for everything we do. As part of the TACC Group of Companies, it is these principles which ensure we continue to build communities families will enjoy for a lifetime.



Elevation C | 1771 sq. ft.

Elevation B | 1759 sq. ft.

Elevation A | 1771 sq. ft.













## AVAILABLE OPTIONS

Alternate main floor







Elevation C | 1812 sq. ft.













## AVAILABLE OPTIONS

- Main floor with entertainer's kitchen
- Opt. Second floor with 4 bedrooms (*Laundry in basement*)





The Claremont

3 (OPT. 4) BEDROOM / 2.5 BATHROOM



Elevation A | 1953 sq. ft.



Elevation C | 1947 sq. ft.



Elevation B | 1946 sq. ft.



## AVAILABLE OPTIONS

Opt. Second floor with 4 Bedroom

BEDROOM

OPT. RAISED TRAY CEILING

BEDROOM 2 10'6" x 10'0"

SECOND FLOOR

ELEVATION A

OPEN TO BELOW

BEDROOM 3

















SEATONSALES@DECOHOMES.CA

**437.292.2088** 

## DECO