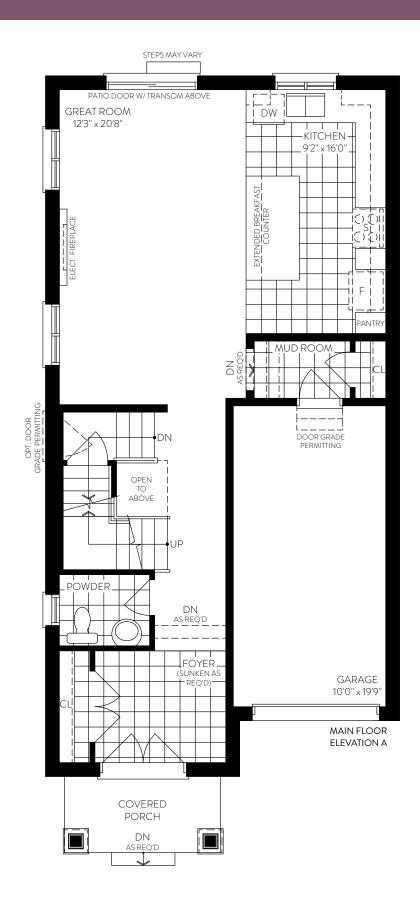

DETACHED COLLECTION

DECO





An Award-Winning Builder, DECO understands the art of home building is in every detail. As a generational builder of design forward communities throughout Ontario, our forward-thinking approach to architecture, smart design, quality craftsmanship and environmentally sustainable practices is the foundation for everything we do. As part of the TACC Group of Companies, it is these principles which ensure we continue to build communities families will enjoy for a lifetime.



Elevation C | 1771 sq. ft.

Elevation B | 1759 sq. ft.

Elevation A | 1771 sq. ft.













## AVAILABLE OPTIONS

Alternate main floor







Elevation C | 1812 sq. ft.













## AVAILABLE OPTIONS

- Main floor with entertainer's kitchen
- Opt. Second floor with 4 bedrooms (*Laundry in basement*)





The Claremont

3 (OPT. 4) BEDROOM / 2.5 BATHROOM



Elevation A | 1953 sq. ft.



Elevation C | 1947 sq. ft.



Elevation B | 1946 sq. ft.



## AVAILABLE OPTIONS

Opt. Second floor with 4 Bedroom

BEDROOM

OPT. RAISED TRAY CEILING

BEDROOM 2 10'6" x 10'0"

SECOND FLOOR

ELEVATION A

OPEN TO BELOW

BEDROOM 3

















SEATONSALES@DECOHOMES.CA

**437.292.2088** 

## DECO