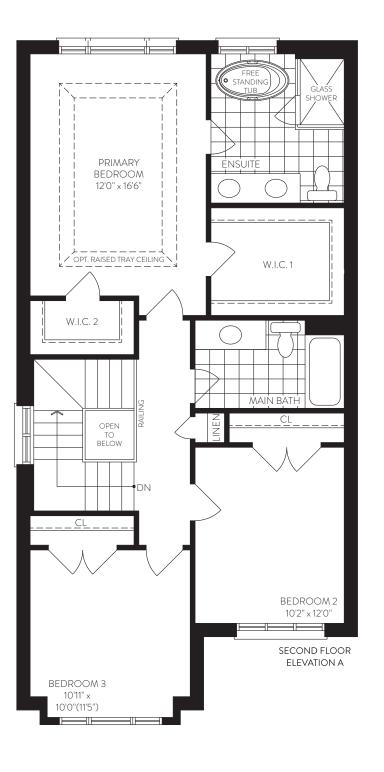

## AVAILABLE OPTIONS

Opt. Second floor with 4 Bedroom

BEDROOM

OPT. RAISED TRAY CEILING

BEDROOM 2 10'6" x 10'0"

SECOND FLOOR

ELEVATION A

OPEN TO BELOW

BEDROOM 3

SEATONSALES@DECOHOMES.CA

**437.292.2088** 