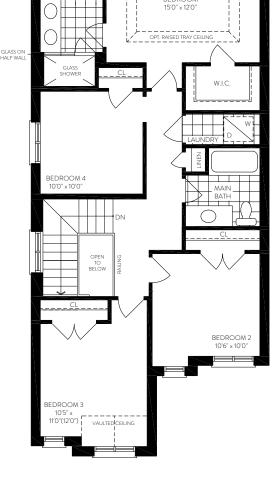

## AVAILABLE OPTIONS

Opt. Second floor with 4 Bedroom

BEDROOM

OPT. RAISED TRAY CEILING

BEDROOM 2 10'6" x 10'0"

SECOND FLOOR

ELEVATION A

OPEN TO BELOW