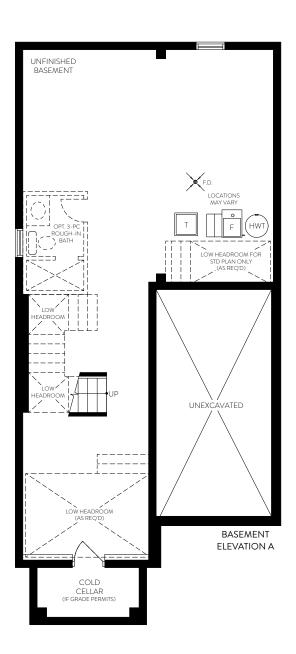

DETACHED COLLECTION

DECO





An Award-Winning Builder, DECO understands the art of home building is in every detail. As a generational builder of design forward communities throughout Ontario, our forward-thinking approach to architecture, smart design, quality craftsmanship and environmentally sustainable practices is the foundation for everything we do. As part of the TACC Group of Companies, it is these principles which ensure we continue to build communities families will enjoy for a lifetime.



Elevation C | 1771 sq. ft.

Elevation B | 1759 sq. ft.

Elevation A | 1771 sq. ft.













## AVAILABLE OPTIONS

Alternate main floor







Elevation C | 1812 sq. ft.













## AVAILABLE OPTIONS

- Main floor with entertainer's kitchen
- Opt. Second floor with 4 bedrooms (*Laundry in basement*)





The Claremont

3 (OPT. 4) BEDROOM / 2.5 BATHROOM



Elevation A | 1953 sq. ft.



Elevation C | 1947 sq. ft.



Elevation B | 1946 sq. ft.



## AVAILABLE OPTIONS

Opt. Second floor with 4 Bedroom

BEDROOM

OPT. RAISED TRAY CEILING

BEDROOM 2 10'6" x 10'0"

SECOND FLOOR

ELEVATION A

OPEN TO BELOW

BEDROOM 3

















SEATONSALES@DECOHOMES.CA

**437.292.2088** 

## DECO