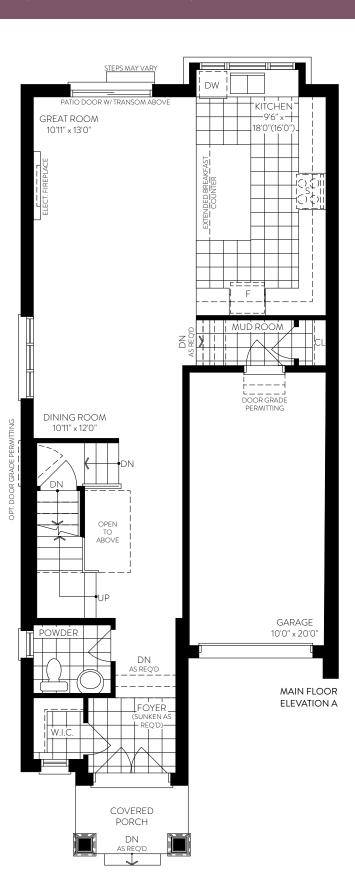

## AVAILABLE OPTIONS

- Main floor with entertainer's kitchen
- Opt. Second floor with 4 bedrooms (*Laundry in basement*)

The Claremont

3 (OPT. 4) BEDROOM / 2.5 BATHROOM

Elevation A | 1953 sq. ft.

Elevation C | 1947 sq. ft.