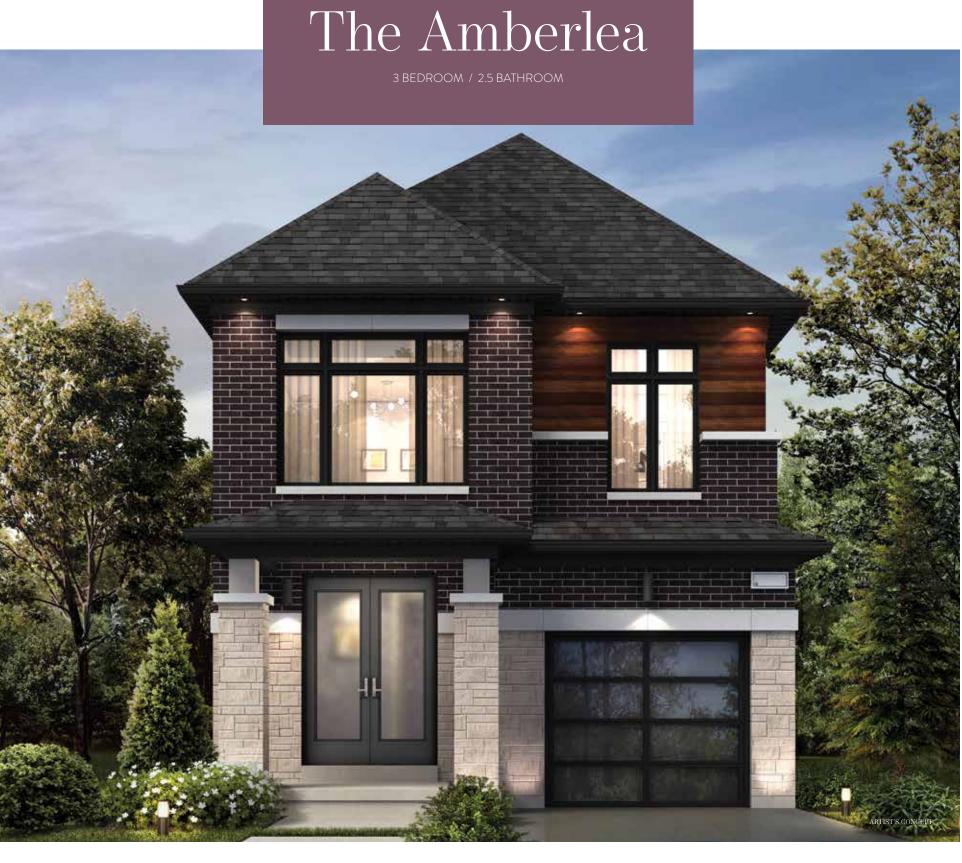

## AVAILABLE OPTIONS

- Main floor with entertainer's kitchen
- Opt. Second floor with 4 bedrooms (*Laundry in basement*)

The Claremont

3 (OPT. 4) BEDROOM / 2.5 BATHROOM

Elevation A | 1953 sq. ft.

Elevation C | 1947 sq. ft.