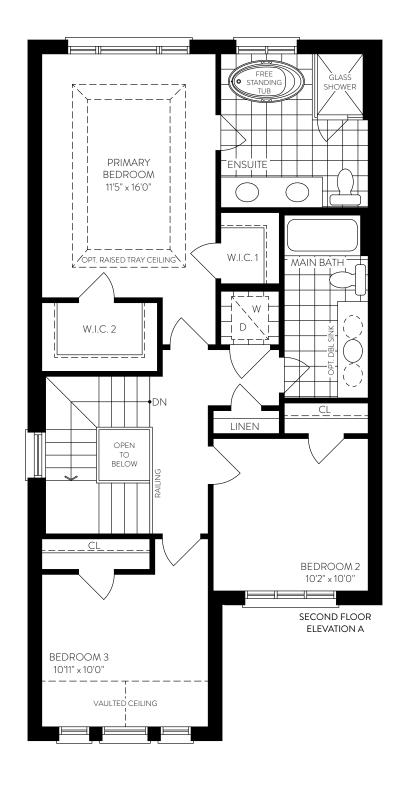

## AVAILABLE OPTIONS

Opt. Second floor with 4 Bedroom

BEDROOM

OPT. RAISED TRAY CEILING

BEDROOM 2 10'6" x 10'0"

SECOND FLOOR

ELEVATION A

OPEN TO BELOW