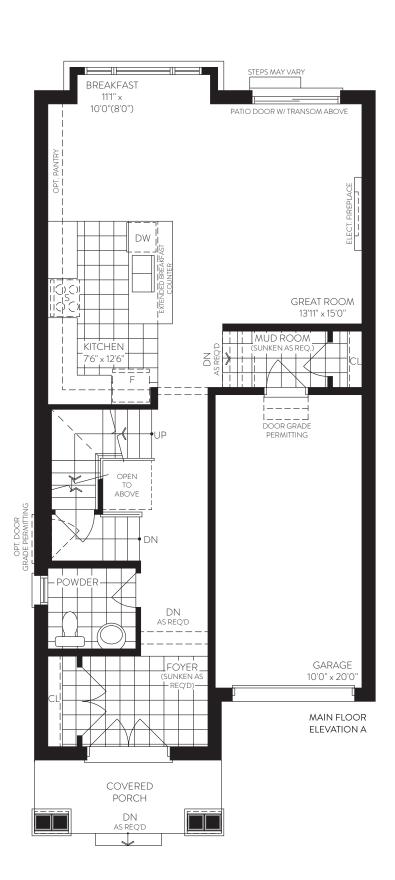

## AVAILABLE OPTIONS

- Main floor with entertainer's kitchen
- Opt. Second floor with 4 bedrooms (*Laundry in basement*)

The Claremont

3 (OPT. 4) BEDROOM / 2.5 BATHROOM

Elevation A | 1953 sq. ft.

Elevation C | 1947 sq. ft.