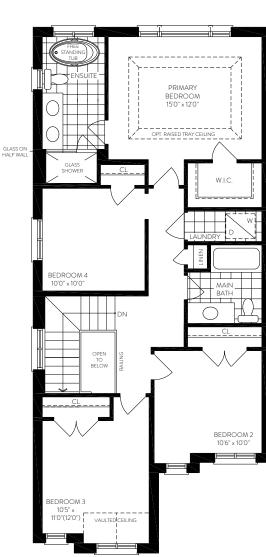

## AVAILABLE OPTIONS

Opt. Second floor with 4 Bedroom

BEDROOM

OPT. RAISED TRAY CEILING

BEDROOM 2 10'6" x 10'0"

SECOND FLOOR

ELEVATION A

OPEN TO BELOW