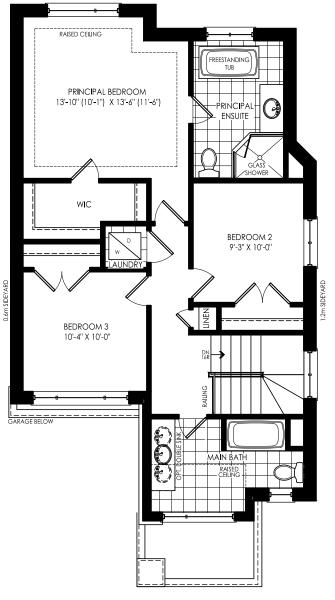

### 30-04 ELEVATION 'F' - 1627 SQ. FT.

PRINCIPAL BEDROOM 13'-10" (10'-1") X 13'-6" (11'-6") BEDROOM 2 9'-3" X 10'-0" BEDROOM 3

BASEMENT PLAN ELEVATION 'F'

MAIN FLOOR PLAN ELEVATION 'F'

UPPER FLOOR PLAN ELEVATION 'F'