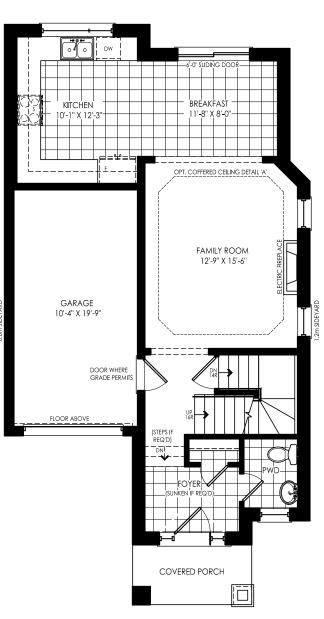

### 30-04 ELEVATION 'T' - 1665 SQ. FT.









BASEMENT PLAN ELEVATION 'T'

MAIN FLOOR PLAN ELEVATION 'T'

UPPER FLOOR PLAN ELEVATION 'T'



## 30-04 ELEVATION 'C' - 1662 SQ. FT.









BASEMENT PLAN ELEVATION 'C'

MAIN FLOOR PLAN ELEVATION 'C'

UPPER FLOOR PLAN ELEVATION 'C'



### 30-04 ELEVATION 'F' - 1627 SQ. FT.







PRINCIPAL BEDROOM 13'-10" (10'-1") X 13'-6" (11'-6") BEDROOM 2 9'-3" X 10'-0" BEDROOM 3

BASEMENT PLAN ELEVATION 'F'

MAIN FLOOR PLAN ELEVATION 'F'

UPPER FLOOR PLAN ELEVATION 'F'



## 30-04 ELEVATION 'T' - 1665 SQ. FT.





FRONT ELEVATION 'T'

CLIENT INITIALS CLIENT INITIALS CLIENT INITIALS VENDOR



## 30-04 ELEVATION 'C' - 1662 SQ. FT.







# 30-04 ELEVATION 'F' - 1627 SQ. FT.