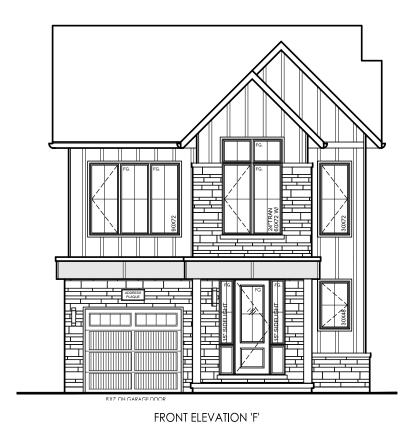

### 30-04 ELEVATION 'F' - 1627 SQ. FT.

PRINCIPAL BEDROOM 13'-10" (10'-1") X 13'-6" (11'-6") BEDROOM 2 9'-3" X 10'-0" BEDROOM 3

BASEMENT PLAN ELEVATION 'F'

MAIN FLOOR PLAN ELEVATION 'F'

UPPER FLOOR PLAN ELEVATION 'F'

# 30-04 ELEVATION 'F' - 1627 SQ. FT.