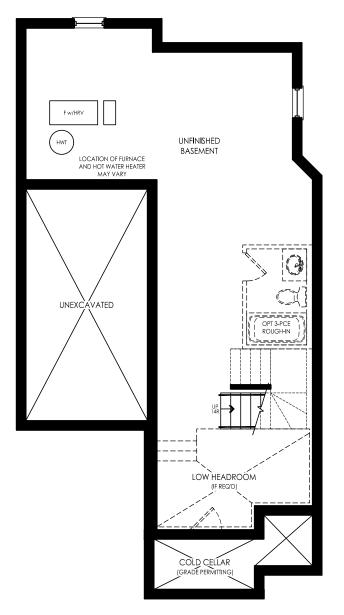

### 30-04 ELEVATION 'T' - 1665 SQ. FT.

BASEMENT PLAN ELEVATION 'T'

MAIN FLOOR PLAN ELEVATION 'T'

UPPER FLOOR PLAN ELEVATION 'T'