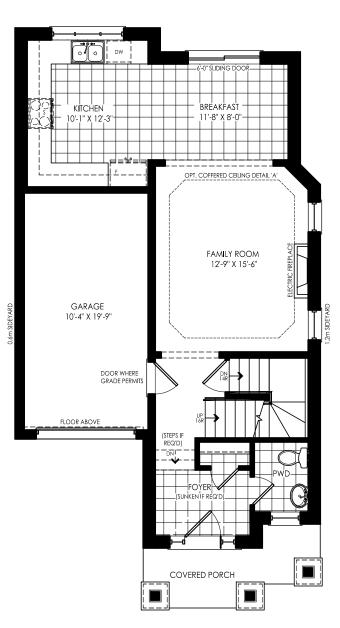

## 30-04 ELEVATION 'C' - 1662 SQ. FT.

BASEMENT PLAN ELEVATION 'C'

MAIN FLOOR PLAN ELEVATION 'C'

UPPER FLOOR PLAN ELEVATION 'C'