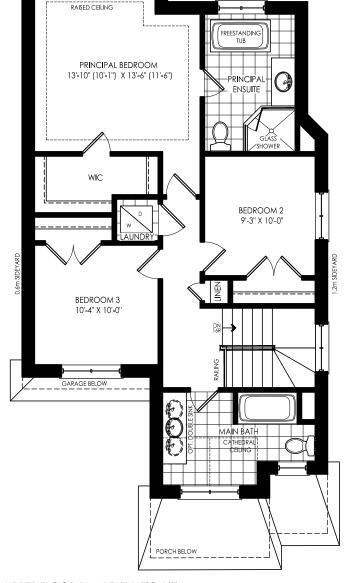

### 30-04 ELEVATION 'F' - 1627 SQ. FT.

PRINCIPAL BEDROOM 13'-10" (10'-1") X 13'-6" (11'-6") BEDROOM 2 9'-3" X 10'-0" BEDROOM 3

BASEMENT PLAN ELEVATION 'F'

MAIN FLOOR PLAN ELEVATION 'F'

UPPER FLOOR PLAN ELEVATION 'F'