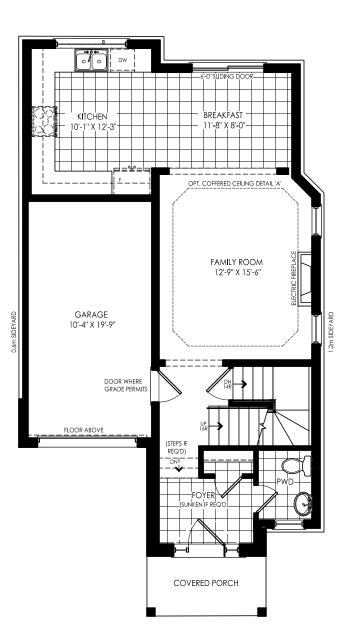

## 30-04 ELEVATION 'C' - 1662 SQ. FT.

BASEMENT PLAN ELEVATION 'C'

MAIN FLOOR PLAN ELEVATION 'C'

UPPER FLOOR PLAN ELEVATION 'C'

## 30-04 ELEVATION 'C' - 1662 SQ. FT.