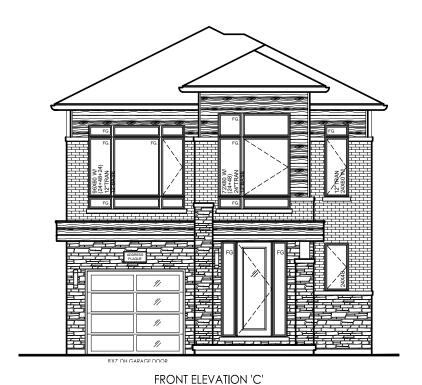

## 30-04 ELEVATION 'C' - 1662 SQ. FT.

BASEMENT PLAN ELEVATION 'C'

MAIN FLOOR PLAN ELEVATION 'C'

UPPER FLOOR PLAN ELEVATION 'C'

## 30-04 ELEVATION 'C' - 1662 SQ. FT.