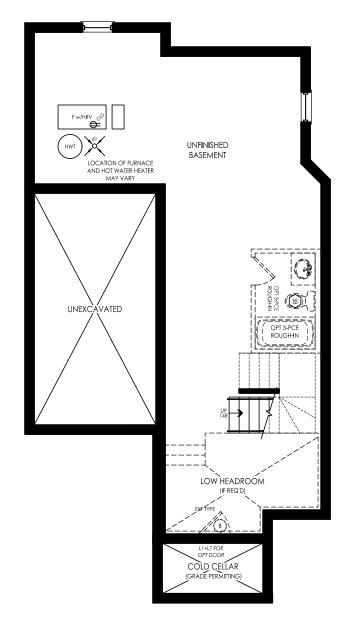

### 30-04 ELEVATION 'F' - 1627 SQ. FT.

PRINCIPAL BEDROOM 13'-10" (10'-1") X 13'-6" (11'-6") BEDROOM 2 9'-3" X 10'-0" BEDROOM 3

BASEMENT PLAN ELEVATION 'F'

MAIN FLOOR PLAN ELEVATION 'F'

UPPER FLOOR PLAN ELEVATION 'F'