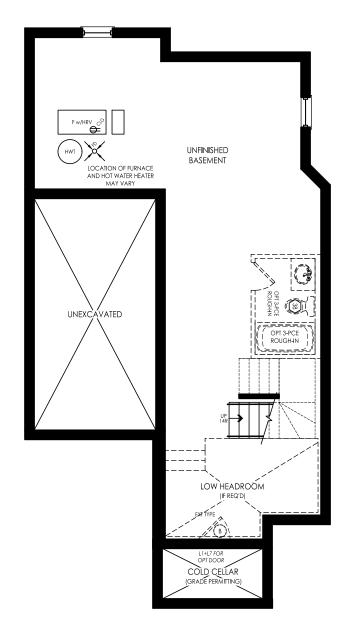

### 30-04 ELEVATION 'T' - 1665 SQ. FT.









BASEMENT PLAN ELEVATION 'T'

MAIN FLOOR PLAN ELEVATION 'T'

UPPER FLOOR PLAN ELEVATION 'T'



## 30-04 ELEVATION 'C' - 1662 SQ. FT.









BASEMENT PLAN ELEVATION 'C'

MAIN FLOOR PLAN ELEVATION 'C'

UPPER FLOOR PLAN ELEVATION 'C'



### 30-04 ELEVATION 'F' - 1627 SQ. FT.







PRINCIPAL BEDROOM 13'-10" (10'-1") X 13'-6" (11'-6") BEDROOM 2 9'-3" X 10'-0" BEDROOM 3

BASEMENT PLAN ELEVATION 'F'

MAIN FLOOR PLAN ELEVATION 'F'

UPPER FLOOR PLAN ELEVATION 'F'



## 30-04 ELEVATION 'T' - 1665 SQ. FT.





FRONT ELEVATION 'T'

CLIENT INITIALS CLIENT INITIALS CLIENT INITIALS VENDOR



## 30-04 ELEVATION 'C' - 1662 SQ. FT.







# 30-04 ELEVATION 'F' - 1627 SQ. FT.