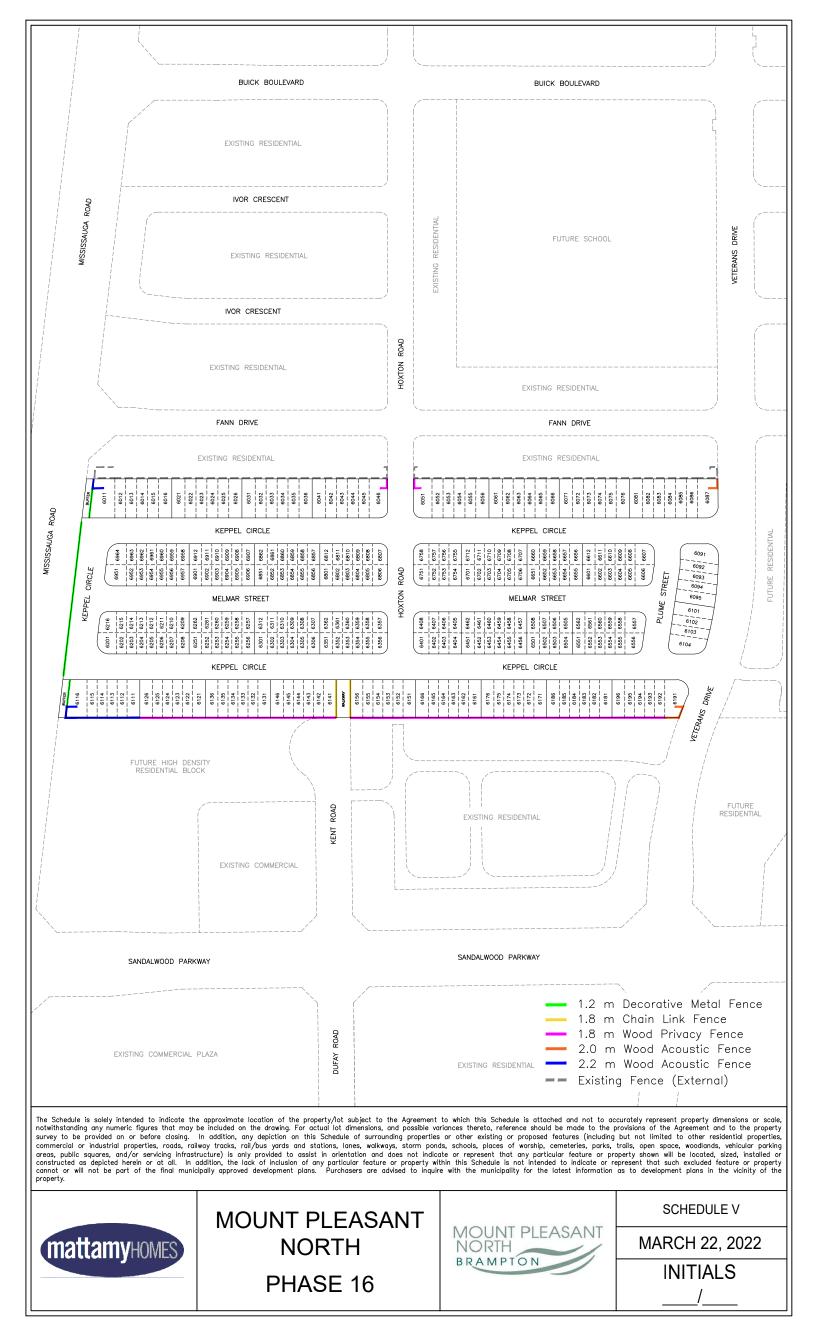

Municipal subdivision agreements are one of the Development Requirements that regulate development. The Purchaser should inquire of the Municipality whether the applicable subdivision agreements and other Development Requirements contain special warnings, construction or servicing requirements, easements, fences or berms or other matters affecting the Real Property.

The Purchaser acknowledges and agrees that various equipment, signage and infrastructure including, among other things, telecommunication and/or hydro pedestals and equipment, community mailboxes, streetlights, fire hydrants, and bus stops and/or shelters, may be located immediately in front of the Real Property on the municipal boulevard and may be visible from the Dwelling and will not be cause for an abatement of the Purchase Price or any other claim of any kind by the Purchaser.