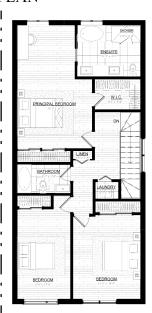

# ARIA HOMES

1038 Jacarandah Drive. Newmarket. ON L3Y 3G8

SECOND FLOOR PLAN

SC: 1/200

All dimensions are estimates only and may not be exact measurements. Square Footages are approximate.

## UNIT 1

SINGLE FAMILY DWELLING

3 Bedrooms & 2.5 Bathrooms

Гotal area։ 1810 sɑft

THIRD FLOOR PLAN

SC: 1/200

All dimensions are estimates only and may not be exact measurements. Square Footages are approximate.