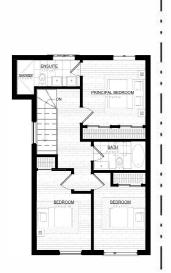

## UNIT 1

SINGLE FAMILY DWELLING

3 Bedrooms & 2.5 Bathrooms

Гotal area։ 1810 sɑft

THIRD FLOOR PLAN

SC: 1/200

All dimensions are estimates only and may not be exact measurements. Square Footages are approximate.

# ARIA HOMES

1038 Jacarandah Drive. Newmarket. ON L3Y 3G8

SECOND FLOOR PLAN

SC: 1/200

All dimensions are estimates only and may not be exact measurements. Square Footages are approximate.