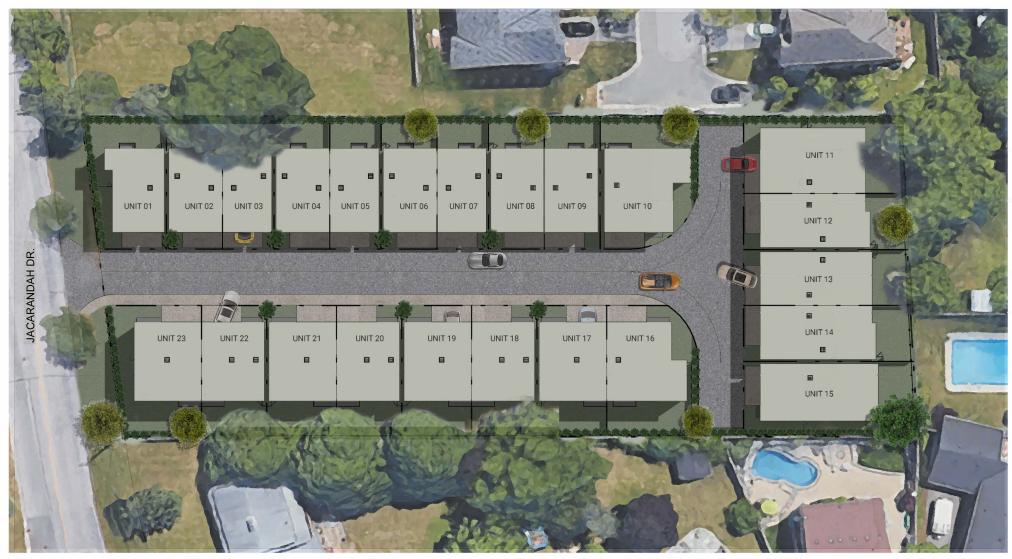

N

SITE PLAN

SC: 1/500

# ARIA HOMES

1038 Jacarandah Drive. Newmarket. ON L3Y 3G8













SECOND FLOOR PLAN



SC: 1/200

All dimensions are estimates only and may not be exact measurements. Square Footages are approximate.



# ARIA HOMES

## UNIT 1

SINGLE FAMILY DWELLING

3 Bedrooms & 2.5 Bathrooms

Гotal area։ 1810 sɑft













THIRD FLOOR PLAN





SC: 1/200

All dimensions are estimates only and may not be exact measurements. Square Footages are approximate.



DEVELOPMENT

# ARIA HOMES

UNITS 2,4,6,8(L) 9(R)

SEMI-DETACHED DWELLING

3 Bedrooms & 2.5 Bathrooms

Total area: 1895 sqft

UNITS 3,5,7 (R)

SEMI-DETACHED DWELLING

3 Bedrooms & 2.5 Bathrooms

Total area: 1716 sqft













GROUND FLOOR PLAN



THIRD FLOOR PLAN



SC: 1/200

All dimensions are estimates only