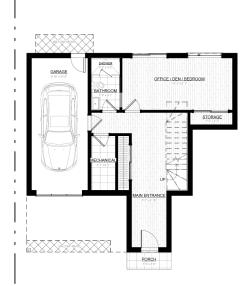

## UNIT 1

SINGLE FAMILY DWELLING

3 Bedrooms & 2.5 Bathrooms

Гotal area։ 1810 sɑft

THIRD FLOOR PLAN

SC: 1/200

All dimensions are estimates only and may not be exact measurements. Square Footages are approximate.