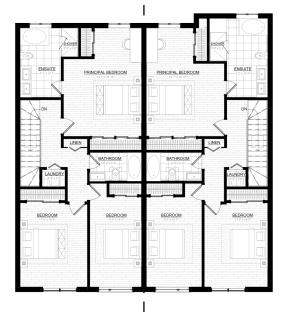

## UNIT 1

SINGLE FAMILY DWELLING

3 Bedrooms & 2.5 Bathrooms

Гotal area։ 1810 sɑft

THIRD FLOOR PLAN

SC: 1/200

All dimensions are estimates only and may not be exact measurements. Square Footages are approximate.

# ARIA HOMES

UNITS 2,4,6,8(L) 9(R)

SEMI-DETACHED DWELLING

3 Bedrooms & 2.5 Bathrooms

Total area: 1895 sqft

UNITS 3,5,7 (R)

SEMI-DETACHED DWELLING

3 Bedrooms & 2.5 Bathrooms

Total area: 1716 sqft

GROUND FLOOR PLAN

THIRD FLOOR PLAN

SC: 1/200

All dimensions are estimates only and may not be exact measurements. Square Footages are approximate.