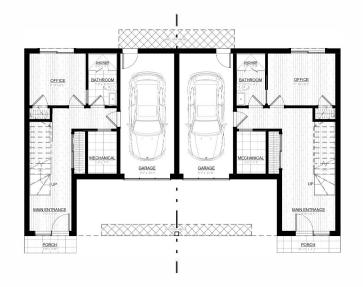

# ARIA HOMES

UNITS 2,4,6,8(L) 9(R)

SEMI-DETACHED DWELLING

3 Bedrooms & 2.5 Bathrooms

Total area: 1895 sqft

UNITS 3,5,7 (R)

SEMI-DETACHED DWELLING

3 Bedrooms & 2.5 Bathrooms

Total area: 1716 sqft

GROUND FLOOR PLAN

THIRD FLOOR PLAN

SC: 1/200

All dimensions are estimates only and may not be exact measurements. Square Footages are approximate.