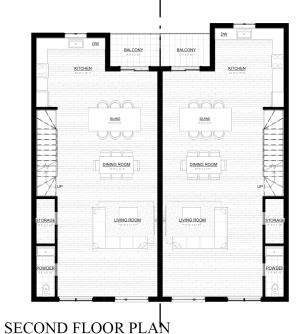

# ARIA HOMES

1038 Jacarandah Drive. Newmarket. ON L3Y 3G8

SECOND FLOOR PLAN

SC: 1/200

All dimensions are estimates only and may not be exact measurements. Square Footages are approximate.

# ARIA HOMES

UNITS 2,4,6,8(L) 9(R)

SEMI-DETACHED DWELLING

3 Bedrooms & 2.5 Bathrooms

Total area: 1895 sqft

UNITS 3,5,7 (R)

SEMI-DETACHED DWELLING

3 Bedrooms & 2.5 Bathrooms

Total area: 1716 sqft

GROUND FLOOR PLAN

THIRD FLOOR PLAN

SC: 1/200

All dimensions are estimates only and may not be exact measurements. Square Footages are approximate.