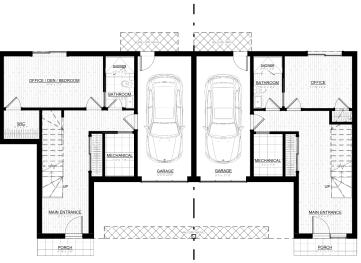

# ARIA HOMES

UNITS 2,4,6,8(L) 9(R)

SEMI-DETACHED DWELLING

3 Bedrooms & 2.5 Bathrooms

Total area: 1895 sqft

UNITS 3,5,7 (R)

SEMI-DETACHED DWELLING

3 Bedrooms & 2.5 Bathrooms

Total area: 1716 sqft

GROUND FLOOR PLAN

THIRD FLOOR PLAN

SC: 1/200

All dimensions are estimates only and may not be exact measurements. Square Footages are approximate.