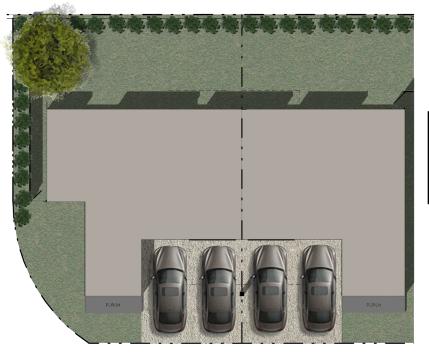

& 3.5 Bathrooms

## UNIT 12 (R)

SEMI-DETACHED DWELLING

3 Bedrooms + Office & 2.5 Bathrooms

Total area: 2498 sqft













THIRD FLOOR PLAN



SC: 1/200

All dimensions are estimates only and may not be exact measurements. Square Footages are approximate.

SPOTLIGHT DEVELOPMENT

# ARIA HOMES

**UNIT 13 (L)** 

SEMI-DETACHED DWELLING

3 Bedrooms + Office & 2.5 Bathrooms

Total area: 2587 sqf

UNIT 14 (R)

SEMI-DETACHED DWELLING

3 Bedrooms + Office & 2.5 Bathrooms

Total area: 2657 sqft













THIRD FLOOR PLAN



SC: 1/200

SECOND FLOOR PLAN

All dimensions are estimates only and may not be exact measurements. Square Footages are approximate.

SPOTLIGHT DEVELOPMENT

# ARIA HOMES

## UNIT 15

SINGLE FAMILY DWELLING

4 Bedrooms + Office & 3.5 Bathrooms

Total area: 2861 sqft













SECOND FLOOR PLAN

THIRD FLOOR PLAN

SC: 1/200

N All dimensions are estimates only and may not be exact measurements. Square Footages are approximate.



DEVELOPMENT

# ARIA HOMES

UNIT 16 (L)

SEMI-DETACHED DWELLING

3 Bedrooms + Office & 3.5 Bathrooms

Total area: 2566 sqft

UNIT 17 (R)

SEMI-DETACHED DWELLING

3 Bedrooms + Office & 3.5 Bathrooms

Total area: 2364 sqft









**GROUND FLOOR PLAN** 







THIRD FLOOR PLAN





# ARIA HOMES

UNITS 18,20 (L)

SEMI-DETACHED DWELLING

3 Bedrooms + Office & 3.5 Bathrooms

Total area: 2172 sqf

UNITS 19,21 (R)

SEMI-DETACHED DWELLING

3 Bedrooms + Office & 3.5 Bathrooms

Total area: 2364 sqft















THIRD FLOOR PLAN



N All dimensions are estimates only and may not be exact measurements. Square Footages are approximate.