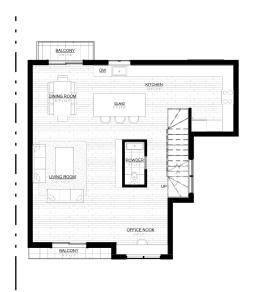

# ARIA HOMES

1038 Jacarandah Drive. Newmarket. ON L3Y 3G8

SECOND FLOOR PLAN

SC: 1/200

All dimensions are estimates only and may not be exact measurements. Square Footages are approximate.