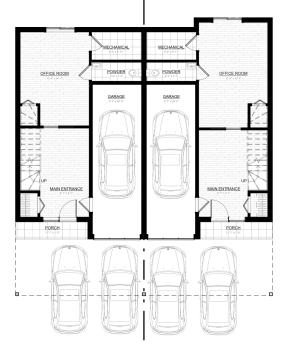

Total area: 1716 sqft

GROUND FLOOR PLAN

THIRD FLOOR PLAN

SC: 1/200

All dimensions are estimates only and may not be exact measurements. Square Footages are approximate.