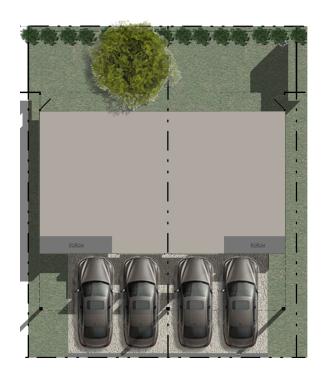

N

SITE PLAN

SC: 1/500

# ARIA HOMES

1038 Jacarandah Drive. Newmarket. ON L3Y 3G8













SECOND FLOOR PLAN



SC: 1/200

All dimensions are estimates only and may not be exact measurements. Square Footages are approximate.



# ARIA HOMES

## UNIT 1

SINGLE FAMILY DWELLING

3 Bedrooms & 2.5 Bathrooms

Гotal area։ 1810 sɑft













THIRD FLOOR PLAN





SC: 1/200

All dimensions are estimates only and may not be exact measurements. Square Footages are approximate.



DEVELOPMENT

# ARIA HOMES

UNITS 2,4,6,8(L) 9(R)

SEMI-DETACHED DWELLING

3 Bedrooms & 2.5 Bathrooms

Total area: 1895 sqft

UNITS 3,5,7 (R)

SEMI-DETACHED DWELLING

3 Bedrooms & 2.5 Bathrooms

Total area: 1716 sqft













GROUND FLOOR PLAN



THIRD FLOOR PLAN



SC: 1/200

All dimensions are estimates only and may not be exact measurements. Square Footages are approximate.



# ARIA HOMES

## UNIT 10

SINGLE FAMILY DWELLING

3 Bedrooms + Office & 3.5 Bathrooms

Total area: 2752 sqft











THIRD FLOOR PLAN



SECOND FLOOR PLAN



SC: 1/200

All dimensions are estimates only and may not be exact measurements. Square Footages are approxi