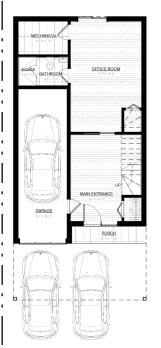

## UNIT 1

SINGLE FAMILY DWELLING

3 Bedrooms & 2.5 Bathrooms

Гotal area։ 1810 sɑft

THIRD FLOOR PLAN

SC: 1/200

All dimensions are estimates only and may not be exact measurements. Square Footages are approximate.

DEVELOPMENT