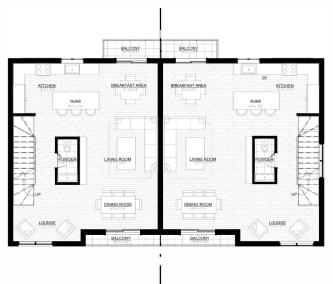

# ARIA HOMES

1038 Jacarandah Drive. Newmarket. ON L3Y 3G8

SECOND FLOOR PLAN

SC: 1/200

All dimensions are estimates only and may not be exact measurements. Square Footages are approximate.