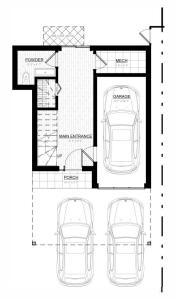

## UNIT 1

SINGLE FAMILY DWELLING

3 Bedrooms & 2.5 Bathrooms

Гotal area։ 1810 sɑft

THIRD FLOOR PLAN

SC: 1/200

All dimensions are estimates only and may not be exact measurements. Square Footages are approximate.

Total area: 1716 sqft

GROUND FLOOR PLAN

THIRD FLOOR PLAN

SC: 1/200

All dimensions are estimates only and may not be exact measurements. Square Footages are approximate.