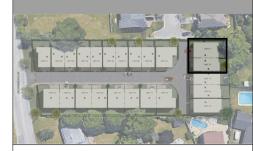

rooms & 2.5 Bathrooms

Total area: 1895 sqft

UNITS 3,5,7 (R)

SEMI-DETACHED DWELLING

3 Bedrooms & 2.5 Bathrooms

Total area: 1716 sqft













GROUND FLOOR PLAN



THIRD FLOOR PLAN



SC: 1/200

All dimensions are estimates only and may not be exact measurements. Square Footages are approximate.



# ARIA HOMES

## UNIT 10

SINGLE FAMILY DWELLING

3 Bedrooms + Office & 3.5 Bathrooms

Total area: 2752 sqft











THIRD FLOOR PLAN



SECOND FLOOR PLAN



SC: 1/200

All dimensions are estimates only and may not be exact measurements. Square Footages are approximate.

## SPOTLIGHT

DEVELOPMENT

# ARIA HOMES

## UNIT 11 (L)

SEMI-DETACHED DWELLING

3 Bedrooms + Office & 3.5 Bathrooms

## UNIT 12 (R)

SEMI-DETACHED DWELLING

3 Bedrooms + Office & 2.5 Bathrooms

Total area: 2498 sqft













THIRD FLOOR PLAN



SC: 1/200

All dimensions are estimates only and may not be exact measurements. Square Footages are approximate.

SPOTLIGHT DEVELOPMENT

# ARIA HOMES

**UNIT 13 (L)** 

SEMI-DETACHED DWELLING

3 Bedrooms + Office & 2.5 Bathrooms

Total area: 2587 sqf

UNIT 14 (R)

SEMI-DETACHED DWELLING

3 Bedrooms + Office & 2.5 Bathrooms

Total area: 2657 sqft













THIRD FLOOR PLAN



SC: 1/200

SECOND FLOOR PLAN

All dimensions are estimates only and may not be exact measurements. Square Footages are approximate.

SPOTLIGHT DEVELOPMENT

# ARIA HOMES

## UNIT 15

SINGLE FAMILY DWELLING

4 Bedrooms + Office & 3.5 Bathrooms

Total area: 2861 sqft













SECOND FLOOR PLAN

THIRD FLOOR PLAN

SC: 1/200

N All dimensions are estimates only and may not be exact meas