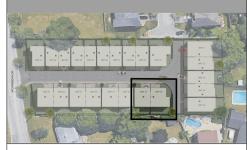

area: 2587 sqf

UNIT 14 (R)

SEMI-DETACHED DWELLING

3 Bedrooms + Office & 2.5 Bathrooms

Total area: 2657 sqft













THIRD FLOOR PLAN



SC: 1/200

SECOND FLOOR PLAN

All dimensions are estimates only and may not be exact measurements. Square Footages are approximate.

SPOTLIGHT DEVELOPMENT

# ARIA HOMES

## UNIT 15

SINGLE FAMILY DWELLING

4 Bedrooms + Office & 3.5 Bathrooms

Total area: 2861 sqft













SECOND FLOOR PLAN

THIRD FLOOR PLAN

SC: 1/200

N All dimensions are estimates only and may not be exact measurements. Square Footages are approximate.



DEVELOPMENT

# ARIA HOMES

UNIT 16 (L)

SEMI-DETACHED DWELLING

3 Bedrooms + Office & 3.5 Bathrooms

Total area: 2566 sqft

UNIT 17 (R)

SEMI-DETACHED DWELLING

3 Bedrooms + Office & 3.5 Bathrooms

Total area: 2364 sqft









**GROUND FLOOR PLAN** 







THIRD FLOOR PLAN





# ARIA HOMES

UNITS 18,20 (L)

SEMI-DETACHED DWELLING

3 Bedrooms + Office & 3.5 Bathrooms

Total area: 2172 sqf

UNITS 19,21 (R)

SEMI-DETACHED DWELLING

3 Bedrooms + Office & 3.5 Bathrooms

Total area: 2364 sqft















THIRD FLOOR PLAN



N All dimensions are estimates only and may not be exact measurements. Square Footages are approximate.



DEVELOPMENT

# ARIA HOMES

UNIT 22 (L)

SEMI-DETACHED DWELLING

3 Bedrooms + Office & 3.5 Bathrooms

Total area: 2172 sqft

UNIT 23 (R)

3 Bedrooms + Office & 3.5 Bathrooms

Total area: 2344 sqft