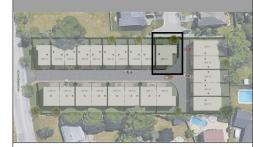

act measurements. Square Footages are approximate.



# ARIA HOMES

## UNIT 1

SINGLE FAMILY DWELLING

3 Bedrooms & 2.5 Bathrooms

Гotal area։ 1810 sɑft













THIRD FLOOR PLAN





SC: 1/200

All dimensions are estimates only and may not be exact measurements. Square Footages are approximate.



DEVELOPMENT

# ARIA HOMES

UNITS 2,4,6,8(L) 9(R)

SEMI-DETACHED DWELLING

3 Bedrooms & 2.5 Bathrooms

Total area: 1895 sqft

UNITS 3,5,7 (R)

SEMI-DETACHED DWELLING

3 Bedrooms & 2.5 Bathrooms

Total area: 1716 sqft













GROUND FLOOR PLAN



THIRD FLOOR PLAN



SC: 1/200

All dimensions are estimates only and may not be exact measurements. Square Footages are approximate.



# ARIA HOMES

## UNIT 10

SINGLE FAMILY DWELLING

3 Bedrooms + Office & 3.5 Bathrooms

Total area: 2752 sqft











THIRD FLOOR PLAN



SECOND FLOOR PLAN



SC: 1/200

All dimensions are estimates only and may not be exact measurements. Square Footages are approximate.

## SPOTLIGHT

DEVELOPMENT

# ARIA HOMES

## UNIT 11 (L)

SEMI-DETACHED DWELLING

3 Bedrooms + Office & 3.5 Bathrooms

## UNIT 12 (R)

SEMI-DETACHED DWELLING

3 Bedrooms + Office & 2.5 Bathrooms

Total area: 2498 sqft













THIRD FLOOR PLAN



SC: 1/200

All dimensions are estimates only and may not be exact measurements. Square Footages are approximate.

SPOTLIGHT DEVELOPMENT

# ARIA HOMES

**UNIT 13 (L)** 

SEMI-DETACHED DWELLING

3 Bedrooms + Office & 2.5 Bathrooms

Total area: 2587 sqf

UNIT 14 (R)

SEMI-DETACHED DWELLING

3 Bedrooms + Office & 2.5 Bathrooms

Total area: 2657 sqft













THIRD FLOOR PLAN



SC: