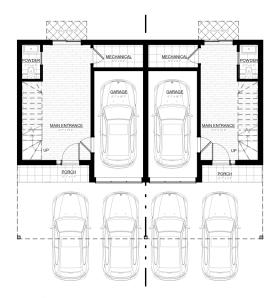

# ARIA HOMES

UNITS 2,4,6,8(L) 9(R)

SEMI-DETACHED DWELLING

3 Bedrooms & 2.5 Bathrooms

Total area: 1895 sqft

UNITS 3,5,7 (R)

SEMI-DETACHED DWELLING

3 Bedrooms & 2.5 Bathrooms

Total area: 1716 sqft

GROUND FLOOR PLAN

THIRD FLOOR PLAN

SC: 1/200

All dimensions are estimates only and may not be exact measurements. Square Footages are approximate.