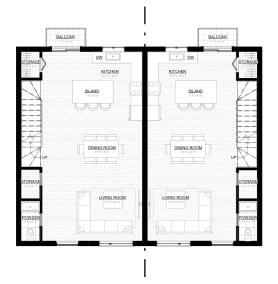

# ARIA HOMES

UNITS 2,4,6,8(L) 9(R)

SEMI-DETACHED DWELLING

3 Bedrooms & 2.5 Bathrooms

Total area: 1895 sqft

UNITS 3,5,7 (R)

SEMI-DETACHED DWELLING

3 Bedrooms & 2.5 Bathrooms

Total area: 1716 sqft

GROUND FLOOR PLAN

THIRD FLOOR PLAN

SC: 1/200

All dimensions are estimates only and may not be exact measurements. Square Footages are approximate.