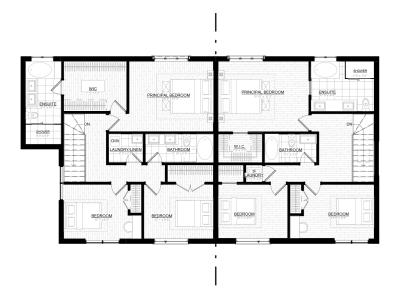

# ARIA HOMES

UNITS 2,4,6,8(L) 9(R)

SEMI-DETACHED DWELLING

3 Bedrooms & 2.5 Bathrooms

Total area: 1895 sqft

UNITS 3,5,7 (R)

SEMI-DETACHED DWELLING

3 Bedrooms & 2.5 Bathrooms

Total area: 1716 sqft

GROUND FLOOR PLAN

THIRD FLOOR PLAN

SC: 1/200

All dimensions are estimates only and may not be exact measurements. Square Footages are approximate.