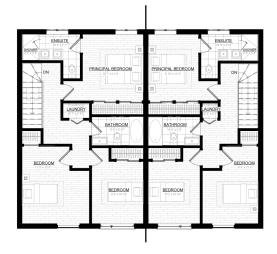

# ARIA HOMES

UNITS 2,4,6,8(L) 9(R)

SEMI-DETACHED DWELLING

3 Bedrooms & 2.5 Bathrooms

Total area: 1895 sqft

UNITS 3,5,7 (R)

SEMI-DETACHED DWELLING

3 Bedrooms & 2.5 Bathrooms

Total area: 1716 sqft

GROUND FLOOR PLAN

THIRD FLOOR PLAN

SC: 1/200

All dimensions are estimates only and may not be exact measurements. Square Footages are approximate.