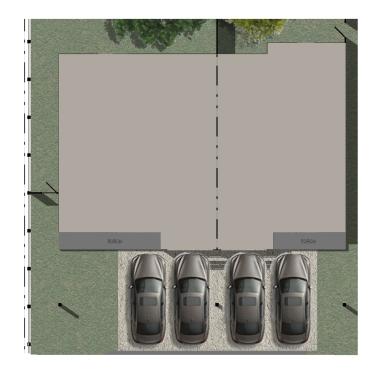

Total area: 1716 sqft

GROUND FLOOR PLAN

THIRD FLOOR PLAN

SC: 1/200

All dimensions are estimates only and may not be exact measurements. Square Footages are approximate.