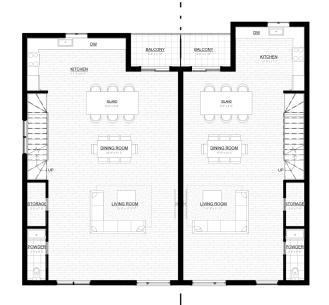

Total area: 1716 sqft

GROUND FLOOR PLAN

THIRD FLOOR PLAN

SC: 1/200

All dimensions are estimates only and may not be exact measurements. Square Footages are approximate.