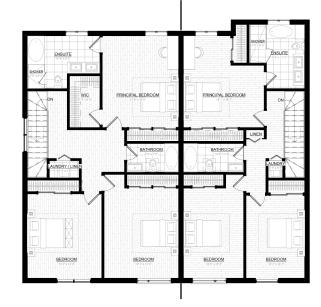

# ARIA HOMES

UNITS 2,4,6,8(L) 9(R)

SEMI-DETACHED DWELLING

3 Bedrooms & 2.5 Bathrooms

Total area: 1895 sqft

UNITS 3,5,7 (R)

SEMI-DETACHED DWELLING

3 Bedrooms & 2.5 Bathrooms

Total area: 1716 sqft

GROUND FLOOR PLAN

THIRD FLOOR PLAN

SC: 1/200

All dimensions are estimates only and may not be exact measurements. Square Footages are approximate.