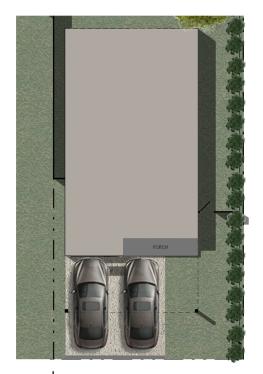

## UNIT 1

SINGLE FAMILY DWELLING

3 Bedrooms & 2.5 Bathrooms

Гotal area։ 1810 sɑft

THIRD FLOOR PLAN

SC: 1/200

All dimensions are estimates only and may not be exact measurements. Square Footages are approximate.