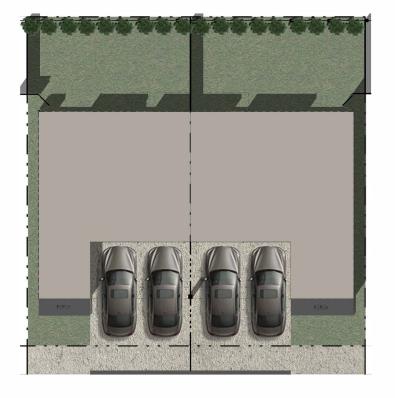

SPOTLIGHT DEVELOPMENT

# ARIA HOMES

## UNIT 15

SINGLE FAMILY DWELLING

4 Bedrooms + Office & 3.5 Bathrooms

Total area: 2861 sqft













SECOND FLOOR PLAN

THIRD FLOOR PLAN

SC: 1/200

N All dimensions are estimates only and may not be exact measurements. Square Footages are approximate.



DEVELOPMENT

# ARIA HOMES

UNIT 16 (L)

SEMI-DETACHED DWELLING

3 Bedrooms + Office & 3.5 Bathrooms

Total area: 2566 sqft

UNIT 17 (R)

SEMI-DETACHED DWELLING

3 Bedrooms + Office & 3.5 Bathrooms

Total area: 2364 sqft









**GROUND FLOOR PLAN** 







THIRD FLOOR PLAN





# ARIA HOMES

UNITS 18,20 (L)

SEMI-DETACHED DWELLING

3 Bedrooms + Office & 3.5 Bathrooms

Total area: 2172 sqf

UNITS 19,21 (R)

SEMI-DETACHED DWELLING

3 Bedrooms + Office & 3.5 Bathrooms

Total area: 2364 sqft















THIRD FLOOR PLAN



N All dimensions are estimates only and may not be exact measurements. Square Footages are approximate.



DEVELOPMENT

# ARIA HOMES

UNIT 22 (L)

SEMI-DETACHED DWELLING

3 Bedrooms + Office & 3.5 Bathrooms

Total area: 2172 sqft

UNIT 23 (R)

3 Bedrooms + Office & 3.5 Bathrooms

Total area: 2344 sqft