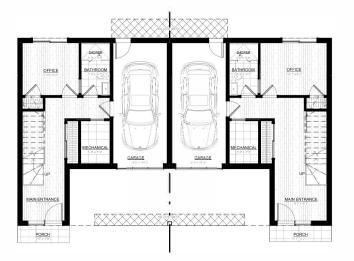

# ARIA HOMES

UNITS 2,4,6,8(L) 9(R)

SEMI-DETACHED DWELLING

3 Bedrooms & 2.5 Bathrooms

Total area: 1895 sqft

UNITS 3,5,7 (R)

SEMI-DETACHED DWELLING

3 Bedrooms & 2.5 Bathrooms

Total area: 1716 sqft

GROUND FLOOR PLAN

THIRD FLOOR PLAN

SC: 1/200

All dimensions are estimates only and may not be exact measurements. Square Footages are approximate.