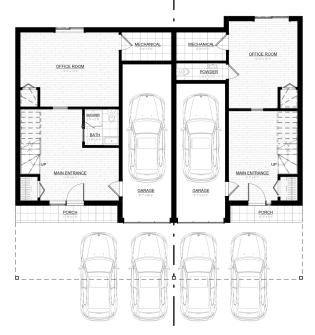

# ARIA HOMES

UNITS 2,4,6,8(L) 9(R)

SEMI-DETACHED DWELLING

3 Bedrooms & 2.5 Bathrooms

Total area: 1895 sqft

UNITS 3,5,7 (R)

SEMI-DETACHED DWELLING

3 Bedrooms & 2.5 Bathrooms

Total area: 1716 sqft

GROUND FLOOR PLAN

THIRD FLOOR PLAN

SC: 1/200

All dimensions are estimates only and may not be exact measurements. Square Footages are approximate.