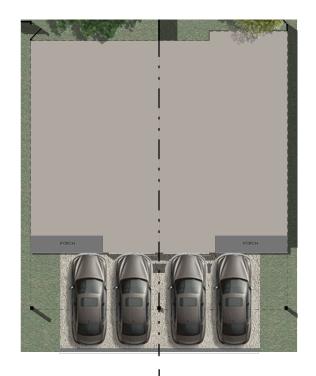

s & 2.5 Bathrooms

Total area: 1895 sqft

UNITS 3,5,7 (R)

SEMI-DETACHED DWELLING

3 Bedrooms & 2.5 Bathrooms

Total area: 1716 sqft













GROUND FLOOR PLAN



THIRD FLOOR PLAN



SC: 1/200

All dimensions are estimates only and may not be exact measurements. Square Footages are approximate.



# ARIA HOMES

## UNIT 10

SINGLE FAMILY DWELLING

3 Bedrooms + Office & 3.5 Bathrooms

Total area: 2752 sqft











THIRD FLOOR PLAN



SECOND FLOOR PLAN



SC: 1/200

All dimensions are estimates only and may not be exact measurements. Square Footages are approximate.

## SPOTLIGHT

DEVELOPMENT

# ARIA HOMES

## UNIT 11 (L)

SEMI-DETACHED DWELLING

3 Bedrooms + Office & 3.5 Bathrooms

## UNIT 12 (R)

SEMI-DETACHED DWELLING

3 Bedrooms + Office & 2.5 Bathrooms

Total area: 2498 sqft













THIRD FLOOR PLAN



SC: 1/200

All dimensions are estimates only and may not be exact measurements. Square Footages are approximate.

SPOTLIGHT DEVELOPMENT

# ARIA HOMES

**UNIT 13 (L)** 

SEMI-DETACHED DWELLING

3 Bedrooms + Office & 2.5 Bathrooms

Total area: 2587 sqf

UNIT 14 (R)

SEMI-DETACHED DWELLING

3 Bedrooms + Office & 2.5 Bathrooms

Total area: 2657 sqft













THIRD FLOOR PLAN



SC: 1/200

SECOND FLOOR PLAN

All dimensions are estimates only and may not be exact measurements. Square Footages are approximate.

SPOTLIGHT DEVELOPMENT

# ARIA HOMES

## UNIT 15

SINGLE FAMILY DWELLING

4 Bedrooms + Office & 3.5 Bathrooms

Total area: 2861 sqft













SECOND FLOOR PLAN

THIRD FLOOR PLAN

SC: 1/200

N All dimensions are estimates only and may not be exact measurem