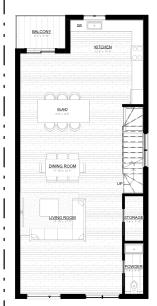

# ARIA HOMES

1038 Jacarandah Drive. Newmarket. ON L3Y 3G8

SECOND FLOOR PLAN

SC: 1/200

All dimensions are estimates only and may not be exact measurements. Square Footages are approximate.