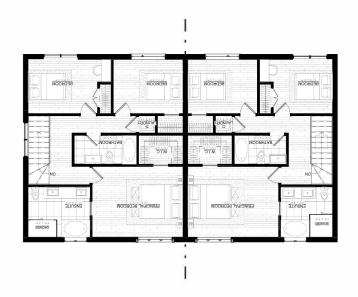

# ARIA HOMES

UNITS 2,4,6,8(L) 9(R)

SEMI-DETACHED DWELLING

3 Bedrooms & 2.5 Bathrooms

Total area: 1895 sqft

UNITS 3,5,7 (R)

SEMI-DETACHED DWELLING

3 Bedrooms & 2.5 Bathrooms

Total area: 1716 sqft

GROUND FLOOR PLAN

THIRD FLOOR PLAN

SC: 1/200

All dimensions are estimates only and may not be exact measurements. Square Footages are approximate.