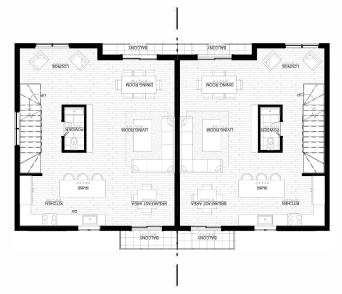

# ARIA HOMES

UNITS 2,4,6,8(L) 9(R)

SEMI-DETACHED DWELLING

3 Bedrooms & 2.5 Bathrooms

Total area: 1895 sqft

UNITS 3,5,7 (R)

SEMI-DETACHED DWELLING

3 Bedrooms & 2.5 Bathrooms

Total area: 1716 sqft

GROUND FLOOR PLAN

THIRD FLOOR PLAN

SC: 1/200

All dimensions are estimates only and may not be exact measurements. Square Footages are approximate.