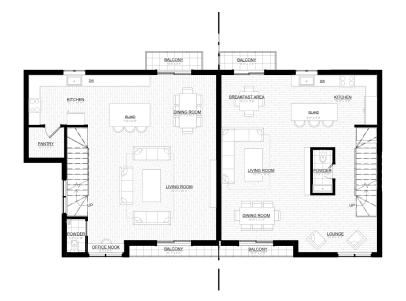

# ARIA HOMES

UNITS 2,4,6,8(L) 9(R)

SEMI-DETACHED DWELLING

3 Bedrooms & 2.5 Bathrooms

Total area: 1895 sqft

UNITS 3,5,7 (R)

SEMI-DETACHED DWELLING

3 Bedrooms & 2.5 Bathrooms

Total area: 1716 sqft

GROUND FLOOR PLAN

THIRD FLOOR PLAN

SC: 1/200

All dimensions are estimates only and may not be exact measurements. Square Footages are approximate.