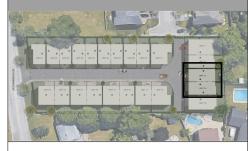

5 Bathrooms

Total area: 2752 sqft











THIRD FLOOR PLAN



SECOND FLOOR PLAN



SC: 1/200

All dimensions are estimates only and may not be exact measurements. Square Footages are approximate.

## SPOTLIGHT

DEVELOPMENT

# ARIA HOMES

## UNIT 11 (L)

SEMI-DETACHED DWELLING

3 Bedrooms + Office & 3.5 Bathrooms

## UNIT 12 (R)

SEMI-DETACHED DWELLING

3 Bedrooms + Office & 2.5 Bathrooms

Total area: 2498 sqft













THIRD FLOOR PLAN



SC: 1/200

All dimensions are estimates only and may not be exact measurements. Square Footages are approximate.

SPOTLIGHT DEVELOPMENT

# ARIA HOMES

**UNIT 13 (L)** 

SEMI-DETACHED DWELLING

3 Bedrooms + Office & 2.5 Bathrooms

Total area: 2587 sqf

UNIT 14 (R)

SEMI-DETACHED DWELLING

3 Bedrooms + Office & 2.5 Bathrooms

Total area: 2657 sqft













THIRD FLOOR PLAN



SC: 1/200

SECOND FLOOR PLAN

All dimensions are estimates only and may not be exact measurements. Square Footages are approximate.

SPOTLIGHT DEVELOPMENT

# ARIA HOMES

## UNIT 15

SINGLE FAMILY DWELLING

4 Bedrooms + Office & 3.5 Bathrooms

Total area: 2861 sqft













SECOND FLOOR PLAN

THIRD FLOOR PLAN

SC: 1/200

N All dimensions are estimates only and may not be exact measurements. Square Footages are approximate.



DEVELOPMENT

# ARIA HOMES

UNIT 16 (L)

SEMI-DETACHED DWELLING

3 Bedrooms + Office & 3.5 Bathrooms

Total area: 2566 sqft

UNIT 17 (R)

SEMI-DETACHED DWELLING

3 Bedrooms + Office & 3.5 Bathrooms

Total area: 2364 sqft









**GROUND FLOOR PLAN** 







THIRD FLOOR PLAN





# ARIA HOMES

UNITS 18,20 (L)

SEMI-DETACHED DWELLING