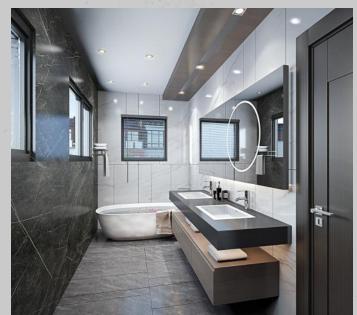

- Architecturally designed elevations with stucco, stone, clay brick, stone accents, and other accent materials as per model type (actual detailing may vary from Artist's concept and subject to grade conditions).
- 9' ceiling height on ground floor.
- 10' ceiling height on the second floor.
- 9' ceiling height on the third level.
- Entry and third level interior door heights to be 6'8",10 ft floors to have 8 ft interior doors as per plan from builder standard samples.
- Transitional 3 inch Backband casing throughout all swing doors and windows throughout finished areas with 7 ¼" baseboard throughout, painted white from builder standard samples.
- Stained finish oak stairs for ground level to second floor and second floor to third floor (2 full Sets) to compliment standard hardwood selection.
- 12" x 24" ceramic floor tile in all washrooms, kitchen and foyer, as per plan from Vendor's standard selection.
- Purchaser's choice of cabinets from Vendor's standard samples.
- Kitchen Cabinets to include extended stacked uppers and moldings to ceiling or bulkhead with Breakfast bar and island, as per model type.
- Dishwasher space provided with rough-in wiring and drains, as per plan (no cabinet supplied).
- Purchaser's choice of Granite and Quartz countertop from Vendor's samples.
- Undermount double bowl stainless steel sink with single lever faucet.
- Bath: 1 Purchaser's choice of cabinets and Granite or Quartz countertops, excluding powder room, from Vendor's selection.
- Standard 12" x 12" ceramic wall tile for tub/shower enclosure(s)/ separate shower stalls, including the ceiling, from Vendor's standard selections.
- Smooth ceilings throughout Entry and Main Floor 3rd floor to have Stipple ceilings with 4 inch smooth border on third floor.
- All bathrooms smooth ceilings.
- 10 interior LED Pot lights included (Purchaser to choose location at Color Selections Appointment).
- 4 Exterior LED Pot lights included, (location determined by Builder).