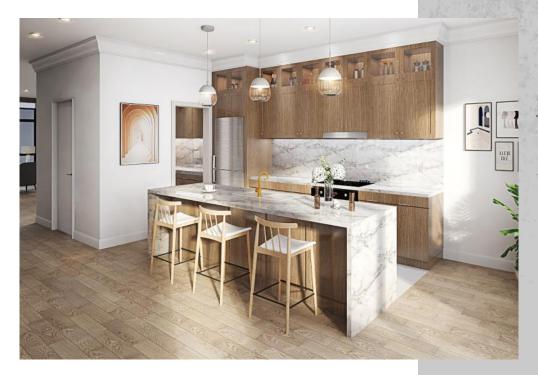

- Architecturally designed elevations with stucco, stone, clay brick, stone accents, and other accent materials as per model type (actual detailing may vary from Artist's concept and subject to grade conditions).
- 9' ceiling height on ground floor.
- 10' ceiling height on the second floor.
- 9' ceiling height on the third level.
- Entry and third level interior door heights to be 6'8",10 ft floors to have 8 ft interior doors as per plan from builder standard samples.
- Transitional 3 inch Backband casing throughout all swing doors and windows throughout finished areas with 7 ¼" baseboard throughout, painted white from builder standard samples.
- Stained finish oak stairs for ground level to second floor and second floor to third floor (2 full Sets) to compliment standard hardwood selection.
- 12" x 24" ceramic floor tile in all washrooms, kitchen and foyer, as per plan from Vendor's standard selection.
- Purchaser's choice of cabinets from Vendor's standard samples.
- Kitchen Cabinets to include extended stacked uppers and moldings to ceiling or bulkhead with Breakfast bar and island, as per model type.
- Dishwasher space provided with rough-in wiring and drains, as per plan (no cabinet supplied).
- Purchaser's choice of Granite and Quartz countertop from Vendor's samples.
- Undermount double bowl stainless steel sink with single lever faucet.
- Bath: 1 Purchaser's choice of cabinets and Granite or Quartz countertops, excluding powder room, from Vendor's selection.
- Standard 12" x 12" ceramic wall tile for tub/shower enclosure(s)/ separate shower stalls, including the ceiling, from Vendor's standard selections.
- Smooth ceilings throughout Entry and Main Floor 3rd floor to have Stipple ceilings with 4 inch smooth border on third floor.
- All bathrooms smooth ceilings.
- 10 interior LED Pot lights included (Purchaser to choose location at Color Selections Appointment).
- 4 Exterior LED Pot lights included, (location determined by Builder).