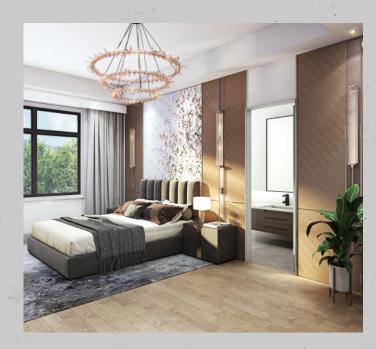

- Architecturally designed elevations with stucco, stone, clay brick, stone accents, and other accent materials as per model type (actual detailing may vary from Artist's concept and subject to grade conditions).
- 9' ceiling height on ground floor.
- 10' ceiling height on the second floor.
- 9' ceiling height on the third level.
- Entry and third level interior door heights to be 6'8",10 ft floors to have 8 ft interior doors as per plan from builder standard samples.
- Transitional 3 inch Backband casing throughout all swing doors and windows throughout finished areas with 7 ¼" baseboard throughout, painted white from builder standard samples.
- Stained finish oak stairs for ground level to second floor and second floor to third floor (2 full Sets) to compliment standard hardwood selection.
- 12" x 24" ceramic floor tile in all washrooms, kitchen and foyer, as per plan from Vendor's standard selection.
- Purchaser's choice of cabinets from Vendor's standard samples.
- Kitchen Cabinets to include extended stacked uppers and moldings to ceiling or bulkhead with Breakfast bar and island, as per model type.
- Dishwasher space provided with rough-in wiring and drains, as per plan (no cabinet supplied).
- Purchaser's choice of Granite and Quartz countertop from Vendor's samples.
- Undermount double bowl stainless steel sink with single lever faucet.
- Bath: 1 Purchaser's choice of cabinets and Granite or Quartz countertops, excluding powder room, from Vendor's selection.
- Standard 12" x 12" ceramic wall tile for tub/shower enclosure(s)/ separate shower stalls, including the ceiling, from Vendor's standard selections.
- Smooth ceilings throughout Entry and Main Floor 3rd floor to have Stipple ceilings with 4 inch smooth border on third floor.
- All bathrooms smooth ceilings.
- 10 interior LED Pot lights included (Purchaser to choose location at Color Selections Appointment).
- 4 Exterior LED Pot lights included, (location determined by Builder).