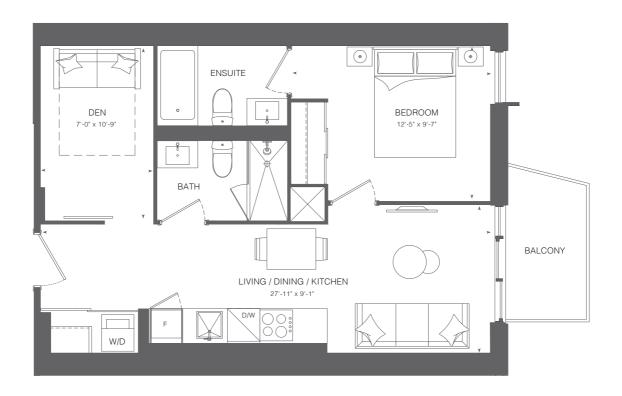

All areas and stated dimensions are approximate. Actual usable floor space, living area and square footage may vary from stated floor area. All illustrations are artist's concept only. Actual unit and/or balcony and/or terrace and/or patio may be a reverse mirror image of the plan presented. Exterior building elements may be visible from within unit, including but not limited to frit patterning, mullion/metal panel placements, or other visual treatments. Balconies and/or tarces and/or pation and/or gardens. Units may include bulkheads and/or angled columns. The purchase price does not include any furniture. © 2023 CentreCourt Developments. All rights reserved.





# KIPLING363B

Studio / 1 Bathroom Interior 363 SF





Levels 52-PH









1 Bedroom + Den / 2 Bathrooms Interior 597 SF





All prices, figures, sizes, specifications and information are subject to change without notice. E. & O.E. All areas and stated dimensions are approximate. Actual usable floor space, living area and square footage may vary from stated floor area. All illustrations are artist's concept only. Actual unit and/or balcony and/or terrace and/or patio may be a reverse mirror image of the plan presented. Exterior building elements may be visible from within unit, including but not limited to frit patterning, mullion/metal panel placements, or other visual treatments. Balconies and/or patios may include planters and/or trees and/or gardens. Units may include bulkheads and/or angled columns. The purchase price does not include any furniture. © 2023 CentreCourt Developments. All rights reserved.