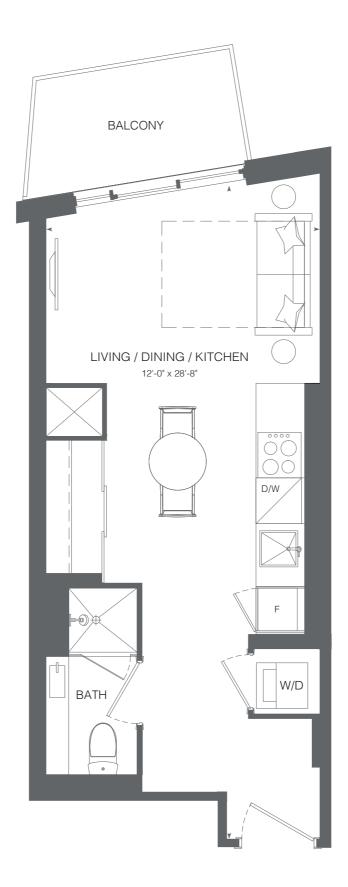

## Hotlist Price List

| S511                                                                                                                                                                                                                                                                                                                                                                                                                                                                                                                                                                                                                                                                                                                                                                                                                                                                                                                                                                                                                                                                                                                                                                                                                                                                                                                                                                                                                                                                                                                                                                                                                                                                                                                                                                                                                                                                                                                                                                                                                                                                                                                                                                                                                                                                                                                               | Suite | Model      | Unit Type | Sq. Ft                                | Exposure   | Price     | PSF     |
|------------------------------------------------------------------------------------------------------------------------------------------------------------------------------------------------------------------------------------------------------------------------------------------------------------------------------------------------------------------------------------------------------------------------------------------------------------------------------------------------------------------------------------------------------------------------------------------------------------------------------------------------------------------------------------------------------------------------------------------------------------------------------------------------------------------------------------------------------------------------------------------------------------------------------------------------------------------------------------------------------------------------------------------------------------------------------------------------------------------------------------------------------------------------------------------------------------------------------------------------------------------------------------------------------------------------------------------------------------------------------------------------------------------------------------------------------------------------------------------------------------------------------------------------------------------------------------------------------------------------------------------------------------------------------------------------------------------------------------------------------------------------------------------------------------------------------------------------------------------------------------------------------------------------------------------------------------------------------------------------------------------------------------------------------------------------------------------------------------------------------------------------------------------------------------------------------------------------------------------------------------------------------------------------------------------------------------|-------|------------|-----------|---------------------------------------|------------|-----------|---------|
| PH11                                                                                                                                                                                                                                                                                                                                                                                                                                                                                                                                                                                                                                                                                                                                                                                                                                                                                                                                                                                                                                                                                                                                                                                                                                                                                                                                                                                                                                                                                                                                                                                                                                                                                                                                                                                                                                                                                                                                                                                                                                                                                                                                                                                                                                                                                                                               |       |            |           | · · · · · · · · · · · · · · · · · · · |            |           |         |
| 3812   KIPLING363   Studio   363   West   \$501,000   \$1,380     4212   KIPLING363   Studio   363   West   \$505,000   \$1,391     4312   KIPLING363   Studio   363   West   \$505,000   \$1,397     5012   KIPLING363   Studio   363   West   \$507,000   \$1,397     5012   KIPLING363   Studio   363   West   \$512,000   \$1,410     5112   KIPLING363   Studio   363   West   \$513,000   \$1,411     5112   KIPLING363   Studio   363   West   \$513,000   \$1,411     5512   KIPLING363   Studio   363   West   \$515,000   \$1,421     5503   KIPLING363B   Studio   363   North   \$535,000   \$1,474     5503   KIPLING363B   Studio   363   North   \$535,000   \$1,477     LPHO3   KIPLING363B   Studio   363   North   \$537,000   \$1,477     LPHO3   KIPLING597   18+D   597   East   \$738,000   \$1,236     3306   KIPLING597   18+D   597   East   \$738,000   \$1,236     3307   KIPLING597   18+D   597   East   \$742,000   \$1,243     3808   KIPLING597   18+D   597   East   \$742,000   \$1,243     4007   KIPLING597   18+D   597   East   \$744,000   \$1,244     4106   KIPLING597   18+D   597   East   \$746,000   \$1,248     4206   KIPLING597   18+D   597   East   \$746,000   \$1,248     4208   KIPLING597   18+D   597   East   \$746,000   \$1,250     4608   KIPLING597   18+D   597   East   \$746,000   \$1,250     4808   KIPLING597   18+D   597   East   \$751,000   \$1,255     4806   KIPLING597   18+D   597   East   \$751,000   \$1,255     4807   KIPLING597   18+D   597   East   \$751,000   \$1,256     5507   KIPLING597   18+D   597   East   \$751,000   \$1,256     5507   KIPLING597   18+D   597   East   \$751,000   \$1,256     5507   KIPLING597   18+D   597   East   \$751,000   \$1,258     4907   KIPLING597   18+D   597   East   \$751,000   \$1,258     4907   KIPLING597   18+D   597   East   \$751,000   \$1,258     4908   KIPLING597   18+D   597   East   \$751,000   \$1,258     4909   KIPLING597   18+D   597   East   \$751,000   \$1,258     5507   KIPLING597   18+D   597   East   \$751,000   \$1,258     5000   KIPLING597   18+D   597   East   \$750,000   \$1,051     5500   KIPLING597   18+D   597                                                                                                                                       |       |            |           |                                       |            |           |         |
| 4212                                                                                                                                                                                                                                                                                                                                                                                                                                                                                                                                                                                                                                                                                                                                                                                                                                                                                                                                                                                                                                                                                                                                                                                                                                                                                                                                                                                                                                                                                                                                                                                                                                                                                                                                                                                                                                                                                                                                                                                                                                                                                                                                                                                                                                                                                                                               |       |            |           |                                       |            | -         |         |
| 4312 KIPLING363 Studio 363 West \$506,000 \$1,394 4512 KIPLING363 Studio 363 West \$507,000 \$1,397 5012 KIPLING363 Studio 363 West \$512,000 \$1,410 5112 KIPLING363 Studio 363 West \$512,000 \$1,411 5112 KIPLING363 Studio 363 West \$513,000 \$1,413 5512 KIPLING363 Studio 363 West \$513,000 \$1,413 5512 KIPLING3638 Studio 363 North \$535,000 \$1,474 5503 KIPLING3638 Studio 363 North \$535,000 \$1,474 LPH03 KIPLING3638 Studio 363 North \$535,000 \$1,477 LPH03 KIPLING3638 Studio 363 North \$536,000 \$1,477 LPH03 KIPLING597 1B+D 597 East \$738,000 \$1,236 3306 KIPLING597 1B+D 597 East \$738,000 \$1,238 3306 KIPLING597 1B+D 597 East \$742,000 \$1,243 3807 KIPLING597 1B+D 597 East \$742,000 \$1,243 3808 KIPLING597 1B+D 597 East \$742,000 \$1,243 4007 KIPLING597 1B+D 597 East \$744,000 \$1,244 4106 KIPLING597 1B+D 597 East \$746,000 \$1,244 4208 KIPLING597 1B+D 597 East \$746,000 \$1,250 4208 KIPLING597 1B+D 597 East \$746,000 \$1,250 4608 KIPLING597 1B+D 597 East \$754,000 \$1,250 4808 KIPLING597 1B+D 597 East \$754,000 \$1,255 4808 KIPLING597 1B+D 597 East \$751,000 \$1,255 4808 KIPLING597 1B+D 597 East \$750,000 \$1,255 5006 KIPLING597 1B+D 597 East \$750,000 \$1,266 5006 KIPLING597 1B+D 597 East \$750,000 \$1,266 5007 KIPLING597 1B+D 597 East \$750,000 \$1,266 5008 KIPLING597 1B+D 597 East \$750,000 \$1,266 5008 KIPLING597 1B+D 597 East \$750,000 \$1,266 5009 KIPLING597 1B+D 597 East \$750,000 \$1,266 5009 KIPLING597 1B+D 597 East \$750,000 \$1,266 5000 KIPLING597 1B+D 597 East \$750,000 \$1,066 5000 KIPLING597 1B+D 597 East \$750,000 \$1,066 5000 KIPLING597 1B+D 597 East \$750,000 \$1,060 5000 KIPLING597 1B+D 597 East \$750,000 \$1,060 5000 KIPLING598 3B 858 South-East \$990,000 \$1,064 5000 KIPLING588 3B 858 South-East                                                                                                               |       |            |           |                                       |            |           |         |
| 4512   KIPLING363   Studio   363   West   \$517,000   \$1,397   \$5012   KIPLING363   Studio   363   West   \$513,000   \$1,410   \$5112   KIPLING363   Studio   363   West   \$513,000   \$1,413   \$5512   KIPLING363   Studio   363   West   \$513,000   \$1,421   \$5503   KIPLING363B   Studio   363   North   \$535,000   \$1,474   \$5503   KIPLING363B   Studio   363   North   \$536,000   \$1,477   \$1,479   \$3306   KIPLING363B   Studio   363   North   \$536,000   \$1,479   \$3306   KIPLING597   BHD   \$597   East   \$738,000   \$1,236   \$3506   KIPLING597   BHD   \$597   East   \$739,000   \$1,238   \$3807   KIPLING597   BHD   \$597   East   \$734,000   \$1,243   \$3808   KIPLING597   BHD   \$597   East   \$742,000   \$1,243   \$4007   KIPLING597   BHD   \$597   East   \$744,000   \$1,244   \$406   KIPLING597   BHD   \$597   East   \$744,000   \$1,244   \$406   KIPLING597   BHD   \$597   East   \$746,000   \$1,248   \$4206   KIPLING597   BHD   \$597   East   \$746,000   \$1,250   \$4208   KIPLING597   BHD   \$597   East   \$746,000   \$1,250   \$4608   KIPLING597   BHD   \$597   East   \$746,000   \$1,250   \$4608   KIPLING597   BHD   \$597   East   \$751,000   \$1,255   \$4806   KIPLING597   BHD   \$597   East   \$751,000   \$1,255   \$4806   KIPLING597   BHD   \$597   East   \$751,000   \$1,255   \$4907   KIPLING597   BHD   \$597   East   \$751,000   \$1,256   \$4902   KIPLING597   BHD   \$597   East   \$751,000   \$1,256   \$4902   KIPLING597   BHD   \$597   East   \$751,000   \$1,256   \$4902   KIPLING592   BHD   \$597   East   \$751,000   \$1,266   \$4902   KIPLING592   BHD   \$597   East   \$751,000   \$1,266   \$4902   KIPLING592   BHD   \$597   East   \$751,000   \$1,266   \$4902   KIPLING592   BHD   \$597   East   \$750,000   \$1,266   \$4902                                                                         |       |            |           |                                       |            |           |         |
| S012   KIPLING363   Studio   363   West   \$512,000   \$1,410   \$112   KIPLING363   Studio   363   West   \$513,000   \$1,413   \$5512   KIPLING363   Studio   363   West   \$515,000   \$1,421   \$5503   KIPLING363B   Studio   363   North   \$535,000   \$1,474   \$5503   KIPLING363B   Studio   363   North   \$535,000   \$1,474   \$5503   KIPLING363B   Studio   363   North   \$535,000   \$1,474   \$5503   KIPLING363B   Studio   363   North   \$537,000   \$1,479   \$1,479   \$1,479   \$1,479   \$1,479   \$1,479   \$1,479   \$1,479   \$1,479   \$1,479   \$1,479   \$1,479   \$1,479   \$1,479   \$1,479   \$1,479   \$1,479   \$1,479   \$1,479   \$1,479   \$1,479   \$1,479   \$1,479   \$1,479   \$1,479   \$1,479   \$1,479   \$1,479   \$1,479   \$1,479   \$1,479   \$1,479   \$1,479   \$1,479   \$1,479   \$1,479   \$1,479   \$1,479   \$1,479   \$1,479   \$1,479   \$1,479   \$1,479   \$1,479   \$1,479   \$1,479   \$1,479   \$1,479   \$1,479   \$1,479   \$1,479   \$1,479   \$1,479   \$1,479   \$1,479   \$1,479   \$1,479   \$1,479   \$1,479   \$1,479   \$1,479   \$1,479   \$1,479   \$1,479   \$1,479   \$1,479   \$1,479   \$1,479   \$1,479   \$1,479   \$1,479   \$1,479   \$1,479   \$1,479   \$1,479   \$1,479   \$1,479   \$1,479   \$1,479   \$1,479   \$1,479   \$1,479   \$1,479   \$1,479   \$1,479   \$1,479   \$1,479   \$1,479   \$1,479   \$1,479   \$1,479   \$1,479   \$1,479   \$1,479   \$1,479   \$1,479   \$1,479   \$1,479   \$1,479   \$1,479   \$1,479   \$1,479   \$1,479   \$1,479   \$1,479   \$1,479   \$1,479   \$1,479   \$1,479   \$1,479   \$1,479   \$1,479   \$1,479   \$1,479   \$1,479   \$1,479   \$1,479   \$1,479   \$1,479   \$1,479   \$1,479   \$1,479   \$1,479   \$1,479   \$1,479   \$1,479   \$1,479   \$1,479   \$1,479   \$1,479   \$1,479   \$1,479   \$1,479   \$1,479   \$1,479   \$1,479   \$1,479   \$1,479   \$1,479   \$1,479   \$1,479   \$1,479   \$1,479   \$1,479   \$1,479   \$1,479   \$1,479   \$1,479   \$1,479   \$1,479   \$1,479   \$1,479   \$1,479   \$1,479   \$1,479   \$1,479   \$1,479   \$1,479   \$1,479   \$1,479   \$1,479   \$1,479   \$1,479   \$1,479   \$1,479   \$1,479   \$1,479   \$1,479   \$1,479   \$1,479   \$1,479   \$1,479   \$1,479   \$1,479   \$1,479   \$1,479   \$1,479   \$1,479   \$1,4 |       |            |           |                                       |            |           |         |
| 5112         KIPLING363         Studio         363         West         \$513,000         \$1,413           5512         KIPLING363         Studio         363         West         \$516,000         \$1,421           5503         KIPLING363B         Studio         363         North         \$535,000         \$1,477           LPH03         KIPLING363B         Studio         363         North         \$536,000         \$1,479           3306         KIPLING597         1B+D         597         East         \$739,000         \$1,236           3506         KIPLING597         1B+D         597         East         \$739,000         \$1,238           3807         KIPLING597         1B+D         597         East         \$742,000         \$1,243           3808         KIPLING597         1B+D         597         East         \$742,000         \$1,243           4007         KIPLING597         1B+D         597         East         \$742,000         \$1,243           4206         KIPLING597         1B+D         597         East         \$746,000         \$1,250           4208         KIPLING597         1B+D         597         East         \$746,000         \$1,250 <tr< td=""><td></td><td></td><td></td><td></td><td></td><td></td><td></td></tr<>                                                                                                                                                                                                                                                                                                                                                                                                                                                                                                                                                                                                                                                                                                                                                                                                                                                                                                                                                                                                                                  |       |            |           |                                       |            |           |         |
| S512   KIPLING363   Studio   363   North   S535,000   S1,474                                                                                                                                                                                                                                                                                                                                                                                                                                                                                                                                                                                                                                                                                                                                                                                                                                                                                                                                                                                                                                                                                                                                                                                                                                                                                                                                                                                                                                                                                                                                                                                                                                                                                                                                                                                                                                                                                                                                                                                                                                                                                                                                                                                                                                                                       |       |            |           |                                       |            |           |         |
| S503   KIPLING363B   Studio   363   North   \$535,000   \$1,474                                                                                                                                                                                                                                                                                                                                                                                                                                                                                                                                                                                                                                                                                                                                                                                                                                                                                                                                                                                                                                                                                                                                                                                                                                                                                                                                                                                                                                                                                                                                                                                                                                                                                                                                                                                                                                                                                                                                                                                                                                                                                                                                                                                                                                                                    |       |            |           |                                       |            |           |         |
| S503   KIPLING363B   Studio   363   North   \$536,000   \$1,477     IPH03   KIPLING363B   Studio   363   North   \$537,000   \$1,479     3306   KIPLING597   1B+D   597   East   \$738,000   \$1,236     3506   KIPLING597   1B+D   597   East   \$739,000   \$1,238     3807   KIPLING597   1B+D   597   East   \$742,000   \$1,243     3808   KIPLING597   1B+D   597   East   \$742,000   \$1,243     4007   KIPLING597   1B+D   597   East   \$744,000   \$1,246     4106   KIPLING597   1B+D   597   East   \$744,000   \$1,246     4106   KIPLING597   1B+D   597   East   \$746,000   \$1,250     4208   KIPLING597   1B+D   597   East   \$746,000   \$1,250     4208   KIPLING597   1B+D   597   East   \$746,000   \$1,250     4806   KIPLING597   1B+D   597   East   \$746,000   \$1,250     4806   KIPLING597   1B+D   597   East   \$751,000   \$1,258     4808   KIPLING597   1B+D   597   East   \$751,000   \$1,258     4907   KIPLING597   1B+D   597   East   \$751,000   \$1,258     4907   KIPLING597   1B+D   597   East   \$751,000   \$1,260     5006   KIPLING597   1B+D   597   East   \$753,000   \$1,260     5006   KIPLING597   1B+D   597   East   \$757,000   \$1,260     5006   KIPLING597   1B+D   597   East   \$757,000   \$1,260     5007   KIPLING597   1B+D   597   East   \$779,000   \$1,261     4002   KIPLING652   2B   652   North-West   \$777,000   \$1,192     4602   KIPLING652   2B   652   North-West   \$779,000   \$1,195     4902   KIPLING652   2B   652   North-West   \$783,000   \$1,201     5102   KIPLING652   2B   652   North-West   \$783,000   \$1,201     5102   KIPLING652   2B   652   North-West   \$784,000   \$1,202     5202   KIPLING652   2B   652   North-West   \$784,000   \$1,204     5102   KIPLING652   2B   652   North-West   \$785,000   \$1,049     5102   KIPLING652   2B   652   North-West   \$786,000   \$1,049     5102   KIPLING652   2B   652   North-West   \$789,000   \$1,049     5102   KIPLING653   3B   858   South-East   \$990,000   \$1,049     5109   KIPLING858   3B   858   South-East   \$990,000   \$1,049     5109   KIPLING858   3B   858   South-East   \$990,000   \$1,059     510                                                                                                                                       |       |            |           |                                       |            |           |         |
| LPH03 KIPLING597 1B+D 597 East \$738,000 \$1,238   3806 KIPLING597 1B+D 597 East \$738,000 \$1,238   3807 KIPLING597 1B+D 597 East \$739,000 \$1,238   3808 KIPLING597 1B+D 597 East \$742,000 \$1,243   3808 KIPLING597 1B+D 597 East \$742,000 \$1,243   4007 KIPLING597 1B+D 597 East \$742,000 \$1,244   4007 KIPLING597 1B+D 597 East \$744,000 \$1,246   4106 KIPLING597 1B+D 597 East \$745,000 \$1,248   4206 KIPLING597 1B+D 597 East \$746,000 \$1,250   4208 KIPLING597 1B+D 597 East \$746,000 \$1,250   4208 KIPLING597 1B+D 597 East \$746,000 \$1,250   4408 KIPLING597 1B+D 597 East \$746,000 \$1,250   4408 KIPLING597 1B+D 597 East \$751,000 \$1,258   4806 KIPLING597 1B+D 597 East \$751,000 \$1,258   4808 KIPLING597 1B+D 597 East \$751,000 \$1,258   4808 KIPLING597 1B+D 597 East \$751,000 \$1,258   4808 KIPLING597 1B+D 597 East \$753,000 \$1,260   5006 KIPLING597 1B+D 597 East \$753,000 \$1,261   5507 KIPLING597 1B+D 597 East \$753,000 \$1,261   5507 KIPLING597 1B+D 597 East \$753,000 \$1,268   4302 KIPLING597 1B+D 597 East \$753,000 \$1,268   4302 KIPLING592 2B 652 North-West \$777,000 \$1,192   4602 KIPLING652 2B 652 North-West \$779,000 \$1,195   4902 KIPLING652 2B 652 North-West \$779,000 \$1,195   5002 KIPLING652 2B 652 North-West \$782,000 \$1,201   5102 KIPLING652 2B 652 North-West \$788,000 \$1,201   5102 KIPLING652 2B 652 North-West \$788,000 \$1,201   5102 KIPLING652 2B 652 North-West \$786,000 \$1,001   51,004 KIPLING858 3B 858 South-East \$990,000 \$1,044   1209 KIPLING858 3B 858 South-East \$990,000 \$1,044   1209 KIPLING858 3B 858 South-East \$990,000 \$1,044   1209 KIPLING858 3B 858 South-East \$990,000 \$1,057   2409* KIPLING858 3B 858 South-East \$990,000 \$1,057   2409* KIPLING858 3B 858 South-East \$990,000 \$1,064   4509* KIPLING858 3B 858 South-East \$990,00                                                                                                                    |       |            |           |                                       |            |           | -       |
| 3306   KIPLING597   1B+D   597   East   \$738,000   \$1,236   3506   KIPLING597   1B+D   597   East   \$739,000   \$1,238   3807   KIPLING597   1B+D   597   East   \$742,000   \$1,243   3808   KIPLING597   1B+D   597   East   \$742,000   \$1,243   4007   KIPLING597   1B+D   597   East   \$744,000   \$1,244   4106   KIPLING597   1B+D   597   East   \$745,000   \$1,248   4206   KIPLING597   1B+D   597   East   \$745,000   \$1,250   4208   KIPLING597   1B+D   597   East   \$746,000   \$1,250   4208   KIPLING597   1B+D   597   East   \$746,000   \$1,250   4208   KIPLING597   1B+D   597   East   \$746,000   \$1,250   4208   KIPLING597   1B+D   597   East   \$751,000   \$1,255   4806   KIPLING597   1B+D   597   East   \$751,000   \$1,258   4808   KIPLING597   1B+D   597   East   \$751,000   \$1,258   4907   KIPLING597   1B+D   597   East   \$752,000   \$1,260   5006   KIPLING597   1B+D   597   East   \$753,000   \$1,261   5507   KIPLING597   1B+D   597   East   \$757,000   \$1,261   5507   KIPLING597   1B+D   597   East   \$777,000   \$1,268   4302   KIPLING652   2B   652   North-West   \$777,000   \$1,192   4602   KIPLING652   2B   652   North-West   \$779,000   \$1,195   4902   KIPLING652   2B   652   North-West   \$783,000   \$1,201   5102   KIPLING652   2B   652   North-West   \$783,000   \$1,201   5102   KIPLING652   2B   652   North-West   \$784,000   \$1,201   5102   KIPLING652   2B   652   North-West   \$785,000   \$1,201   5102   KIPLING652   2B   652   North-West   \$785,000   \$1,204   5302   KIPLING652   2B   652   North-West   \$785,000   \$1,204   5302   KIPLING652   2B   652   North-West   \$785,000   \$1,204   5302   KIPLING652   2B   652   North-West   \$786,000   \$1,204   5302   KIPLING652   2B   652   North-West   \$786,000   \$1,204   5302   KIPLING652   2B   652   North-West   \$786,000   \$1,004   5302   KIPLING652   2B   652   North-West   \$786,000   \$1,004   5302   KIPLING652   2B   652   North-West   \$786,000   \$1,005   5302   KIPLING652   2B   652   North-West   \$786,000   \$1,005   5302   KIPLING653   3B   858   South-East   \$990,000   \$1,007                                                                                                                                        |       |            |           |                                       |            |           |         |
| 3506   KIPLING597   18+D   597   East   \$739,000   \$1,238   3807   KIPLING597   18+D   597   East   \$742,000   \$1,243   3808   KIPLING597   18+D   597   East   \$742,000   \$1,243   4007   KIPLING597   18+D   597   East   \$744,000   \$1,246   4106   KIPLING597   18+D   597   East   \$744,000   \$1,248   4206   KIPLING597   18+D   597   East   \$746,000   \$1,250   4208   KIPLING597   18+D   597   East   \$746,000   \$1,250   4208   KIPLING597   18+D   597   East   \$746,000   \$1,250   4408   KIPLING597   18+D   597   East   \$746,000   \$1,255   4806   KIPLING597   18+D   597   East   \$751,000   \$1,255   4806   KIPLING597   18+D   597   East   \$751,000   \$1,258   4907   KIPLING597   18+D   597   East   \$751,000   \$1,258   4907   KIPLING597   18+D   597   East   \$752,000   \$1,260   5006   KIPLING597   18+D   597   East   \$753,000   \$1,261   5507   KIPLING597   18+D   597   East   \$753,000   \$1,261   5507   KIPLING597   18+D   597   East   \$757,000   \$1,268   4302   KIPLING652   28   652   North-West   \$777,000   \$1,192   4602   KIPLING652   28   652   North-West   \$777,000   \$1,195   4902   KIPLING652   28   652   North-West   \$778,000   \$1,199   5002   KIPLING652   28   652   North-West   \$783,000   \$1,201   5102   KIPLING652   28   652   North-West   \$783,000   \$1,201   5102   KIPLING652   28   652   North-West   \$785,000   \$1,204   5302   KIPLING652   28   652   North-West   \$785,000   \$1,049   5302   KIPLING858   38   858   South-East   \$899,000   \$1,049   5302   KIPLING858   38   858   South-East   \$990,000   \$1,049   5302   KIPLING858   38   858   South-East   \$990,000   \$1,057   5302   KIPLING858   38   858   South-East   \$990,000   \$1,06                                                                                                                                     |       |            |           |                                       |            |           |         |
| 3807   KIPLING597   18+D   597   East   5742,000   51,243                                                                                                                                                                                                                                                                                                                                                                                                                                                                                                                                                                                                                                                                                                                                                                                                                                                                                                                                                                                                                                                                                                                                                                                                                                                                                                                                                                                                                                                                                                                                                                                                                                                                                                                                                                                                                                                                                                                                                                                                                                                                                                                                                                                                                                                                          |       |            |           |                                       |            |           |         |
| 3808   KIPLING597   18+D   597   East   \$742,000   \$1,243                                                                                                                                                                                                                                                                                                                                                                                                                                                                                                                                                                                                                                                                                                                                                                                                                                                                                                                                                                                                                                                                                                                                                                                                                                                                                                                                                                                                                                                                                                                                                                                                                                                                                                                                                                                                                                                                                                                                                                                                                                                                                                                                                                                                                                                                        |       |            |           |                                       |            |           |         |
| A007   KIPLINGS97   1B+D   597   East   \$744,000   \$1,246                                                                                                                                                                                                                                                                                                                                                                                                                                                                                                                                                                                                                                                                                                                                                                                                                                                                                                                                                                                                                                                                                                                                                                                                                                                                                                                                                                                                                                                                                                                                                                                                                                                                                                                                                                                                                                                                                                                                                                                                                                                                                                                                                                                                                                                                        |       |            |           |                                       |            |           | -       |
| 4106         KIPLINGS97         1B+D         597         East         \$745,000         \$1,248           4206         KIPLINGS97         1B+D         597         East         \$746,000         \$1,250           4208         KIPLINGS97         1B+D         597         East         \$746,000         \$1,250           4608         KIPLINGS97         1B+D         597         East         \$749,000         \$1,255           4806         KIPLINGS97         1B+D         597         East         \$751,000         \$1,258           4808         KIPLINGS97         1B+D         597         East         \$751,000         \$1,260           5006         KIPLINGS97         1B+D         597         East         \$752,000         \$1,260           5006         KIPLING597         1B+D         597         East         \$753,000         \$1,261           5507         KIPLING597         1B+D         597         East         \$757,000         \$1,268           4302         KIPLING652         2B         652         North-West         \$777,000         \$1,192           4602         KIPLING652         2B         652         North-West         \$778,000         \$1,195                                                                                                                                                                                                                                                                                                                                                                                                                                                                                                                                                                                                                                                                                                                                                                                                                                                                                                                                                                                                                                                                                                                        |       |            |           |                                       |            | -         | -       |
| 4206         KIPLING597         1B+D         597         East         \$746,000         \$1,250           4208         KIPLING597         1B+D         597         East         \$746,000         \$1,250           4608         KIPLING597         1B+D         597         East         \$774,000         \$1,255           4806         KIPLING597         1B+D         597         East         \$751,000         \$1,258           4808         KIPLING597         1B+D         597         East         \$751,000         \$1,258           4907         KIPLING597         1B+D         597         East         \$752,000         \$1,260           5006         KIPLING597         1B+D         597         East         \$753,000         \$1,261           5507         KIPLING6597         1B+D         597         East         \$757,000         \$1,268           4302         KIPLING652         2B         652         North-West         \$777,000         \$1,192           4602         KIPLING652         2B         652         North-West         \$778,000         \$1,195           4902         KIPLING652         2B         652         North-West         \$782,000         \$1,201 <tr< td=""><td></td><td></td><td></td><td></td><td></td><td>-</td><td></td></tr<>                                                                                                                                                                                                                                                                                                                                                                                                                                                                                                                                                                                                                                                                                                                                                                                                                                                                                                                                                                                                                                 |       |            |           |                                       |            | -         |         |
| 4208         KIPLING597         1B+D         597         East         \$746,000         \$1,250           4608         KIPLING597         1B+D         597         East         \$749,000         \$1,255           4806         KIPLING597         1B+D         597         East         \$751,000         \$1,258           4808         KIPLING597         1B+D         597         East         \$752,000         \$1,258           4907         KIPLING597         1B+D         597         East         \$752,000         \$1,260           5006         KIPLING597         1B+D         597         East         \$753,000         \$1,261           5507         KIPLING6597         1B+D         597         East         \$753,000         \$1,268           4302         KIPLING652         2B         652         North-West         \$777,000         \$1,192           4602         KIPLING652         2B         652         North-West         \$779,000         \$1,195           4902         KIPLING652         2B         652         North-West         \$783,000         \$1,201           5102         KIPLING652         2B         652         North-West         \$784,000         \$1,202                                                                                                                                                                                                                                                                                                                                                                                                                                                                                                                                                                                                                                                                                                                                                                                                                                                                                                                                                                                                                                                                                                               |       |            |           |                                       |            |           |         |
| 4608         KIPLING597         1B+D         597         East         \$749,000         \$1,255           4806         KIPLING597         1B+D         597         East         \$751,000         \$1,258           4808         KIPLING597         1B+D         597         East         \$751,000         \$1,258           4907         KIPLING597         1B+D         597         East         \$752,000         \$1,260           5006         KIPLING597         1B+D         597         East         \$753,000         \$1,268           5507         KIPLING597         1B+D         597         East         \$753,000         \$1,268           4302         KIPLING652         2B         652         North-West         \$777,000         \$1,192           4602         KIPLING652         2B         652         North-West         \$779,000         \$1,199           5002         KIPLING652         2B         652         North-West         \$782,000         \$1,201           5102         KIPLING652         2B         652         North-West         \$784,000         \$1,202           5202         KIPLING652         2B         652         North-West         \$786,000         \$1,204                                                                                                                                                                                                                                                                                                                                                                                                                                                                                                                                                                                                                                                                                                                                                                                                                                                                                                                                                                                                                                                                                                            |       |            |           |                                       |            | -         |         |
| ## 4806   KIPLING597   1B+D   597   East   \$751,000   \$1,258   ## 4808   KIPLING597   1B+D   597   East   \$751,000   \$1,258   ## 4907   KIPLING597   1B+D   597   East   \$752,000   \$1,260   ## 5006   KIPLING597   1B+D   597   East   \$753,000   \$1,261   ## 5507   KIPLING597   1B+D   597   East   \$753,000   \$1,261   ## 5507   KIPLING597   1B+D   597   East   \$757,000   \$1,268   ## 4302   KIPLING652   2B   652   North-West   \$777,000   \$1,195   ## 4602   KIPLING652   2B   652   North-West   \$779,000   \$1,195   ## 4902   KIPLING652   2B   652   North-West   \$782,000   \$1,195   ## 5002   KIPLING652   2B   652   North-West   \$783,000   \$1,201   ## 5102   KIPLING652   2B   652   North-West   \$783,000   \$1,201   ## 5102   KIPLING652   2B   652   North-West   \$784,000   \$1,202   ## 5202   KIPLING652   2B   652   North-West   \$785,000   \$1,204   ## 5302   KIPLING652   2B   652   North-West   \$786,000   \$1,204   ## 5302   KIPLING653   3B   858   South-East   \$894,000   \$1,044   ## 5303   KIPLING653   3B   858   South-East   \$896,000   \$1,044   ## 5304   KIPLING858   3B   858   South-East   \$900,000   \$1,049   ## 5304   KIPLING858   3B   858   South-East   \$900,000   \$1,059   ## 5305   KIPLING858   3B   858   South-East   \$900,000   \$1,059   ## 5306   KIPLING858   3B   858   South-East   \$900,000   \$1,059   ## 5306   KIPLING858   3B   858   South-East   \$900,000   \$1,064   ## 5309   KIPLING858   3B   858   South-East   \$900,000   \$1,064   ## 5309   KIPLING858   3B   858   South-East   \$923,000   \$1,072   ## 5300   KIPLING858   3B   858   South-East   \$923,000   \$1,076   ## 5300   KIPLING858   3B   858   South-East   \$923,000   \$1                                                                                                                                       |       |            |           |                                       |            |           |         |
| 4808         KIPLING597         1B+D         597         East         \$751,000         \$1,258           4907         KIPLING597         1B+D         597         East         \$752,000         \$1,260           5006         KIPLING597         1B+D         597         East         \$753,000         \$1,261           5507         KIPLING597         1B+D         597         East         \$757,000         \$1,268           4302         KIPLING652         2B         652         North-West         \$777,000         \$1,192           4602         KIPLING652         2B         652         North-West         \$779,000         \$1,192           4902         KIPLING652         2B         652         North-West         \$779,000         \$1,199           5002         KIPLING652         2B         652         North-West         \$783,000         \$1,201           5102         KIPLING652         2B         652         North-West         \$784,000         \$1,202           5202         KIPLING652         2B         652         North-West         \$786,000         \$1,204           5302         KIPLING652         2B         652         North-West         \$786,000         \$1,204                                                                                                                                                                                                                                                                                                                                                                                                                                                                                                                                                                                                                                                                                                                                                                                                                                                                                                                                                                                                                                                                                                    |       |            |           |                                       |            |           |         |
| 4907         KIPLING597         1B+D         597         East         \$752,000         \$1,260           5006         KIPLING597         1B+D         597         East         \$753,000         \$1,261           5507         KIPLING597         1B+D         597         East         \$757,000         \$1,268           4302         KIPLING652         2B         652         North-West         \$777,000         \$1,192           4602         KIPLING652         2B         652         North-West         \$779,000         \$1,195           4902         KIPLING652         2B         652         North-West         \$782,000         \$1,199           5002         KIPLING652         2B         652         North-West         \$783,000         \$1,201           5102         KIPLING652         2B         652         North-West         \$784,000         \$1,202           5202         KIPLING652         2B         652         North-West         \$786,000         \$1,204           5302         KIPLING652         2B         652         North-West         \$786,000         \$1,206           5502         KIPLING653         3B         858         South-East         \$894,000         \$1,044 <td></td> <td></td> <td></td> <td></td> <td></td> <td>-</td> <td></td>                                                                                                                                                                                                                                                                                                                                                                                                                                                                                                                                                                                                                                                                                                                                                                                                                                                                                                                                                                                                                         |       |            |           |                                       |            | -         |         |
| 5006         KIPLING597         1B+D         597         East         \$753,000         \$1,261           5507         KIPLING597         1B+D         597         East         \$757,000         \$1,268           4302         KIPLING652         2B         652         North-West         \$777,000         \$1,192           4602         KIPLING652         2B         652         North-West         \$779,000         \$1,195           4902         KIPLING652         2B         652         North-West         \$782,000         \$1,199           5002         KIPLING652         2B         652         North-West         \$783,000         \$1,201           5102         KIPLING652         2B         652         North-West         \$784,000         \$1,202           5202         KIPLING652         2B         652         North-West         \$785,000         \$1,204           5302         KIPLING652         2B         652         North-West         \$786,000         \$1,204           5502         KIPLING652         2B         652         North-West         \$787,000         \$1,207           709         KIPLING653         3B         858         South-East         \$894,000         \$1,042<                                                                                                                                                                                                                                                                                                                                                                                                                                                                                                                                                                                                                                                                                                                                                                                                                                                                                                                                                                                                                                                                                            |       |            |           |                                       | East       |           |         |
| 5507         KIPLING597         1B+D         597         East         \$75,000         \$1,268           4302         KIPLING652         2B         652         North-West         \$777,000         \$1,192           4602         KIPLING652         2B         652         North-West         \$779,000         \$1,195           4902         KIPLING652         2B         652         North-West         \$782,000         \$1,199           5002         KIPLING652         2B         652         North-West         \$783,000         \$1,201           5102         KIPLING652         2B         652         North-West         \$784,000         \$1,202           5202         KIPLING652         2B         652         North-West         \$785,000         \$1,204           5302         KIPLING652         2B         652         North-West         \$786,000         \$1,206           5502         KIPLING652         2B         652         North-West         \$787,000         \$1,207           709         KIPLING858         3B         858         South-East         \$894,000         \$1,042           909         KIPLING858         3B         858         South-East         \$899,000         \$1,04                                                                                                                                                                                                                                                                                                                                                                                                                                                                                                                                                                                                                                                                                                                                                                                                                                                                                                                                                                                                                                                                                            |       | KIPLING597 |           |                                       | East       |           |         |
| 4302         KIPLING652         2B         652         North-West         \$777,000         \$1,192           4602         KIPLING652         2B         652         North-West         \$779,000         \$1,195           4902         KIPLING652         2B         652         North-West         \$782,000         \$1,199           5002         KIPLING652         2B         652         North-West         \$783,000         \$1,201           5102         KIPLING652         2B         652         North-West         \$784,000         \$1,202           5202         KIPLING652         2B         652         North-West         \$785,000         \$1,204           5302         KIPLING652         2B         652         North-West         \$786,000         \$1,206           5502         KIPLING652         2B         652         North-West         \$787,000         \$1,207           709         KIPLING858         3B         858         South-East         \$894,000         \$1,042           909         KIPLING858         3B         858         South-East         \$899,000         \$1,044           1209         KIPLING858         3B         858         South-East         \$900,000                                                                                                                                                                                                                                                                                                                                                                                                                                                                                                                                                                                                                                                                                                                                                                                                                                                                                                                                                                                                                                                                                                      | 5006  | KIPLING597 | 1B+D      | 597                                   | East       |           |         |
| 4602         KIPLING652         2B         652         North-West         \$779,000         \$1,195           4902         KIPLING652         2B         652         North-West         \$782,000         \$1,199           5002         KIPLING652         2B         652         North-West         \$783,000         \$1,201           5102         KIPLING652         2B         652         North-West         \$784,000         \$1,202           5202         KIPLING652         2B         652         North-West         \$786,000         \$1,204           5302         KIPLING652         2B         652         North-West         \$787,000         \$1,206           5502         KIPLING652         2B         652         North-West         \$787,000         \$1,206           5502         KIPLING652         2B         652         North-West         \$787,000         \$1,207           709         KIPLING858         3B         858         South-East         \$894,000         \$1,042           909         KIPLING858         3B         858         South-East         \$899,000         \$1,044           1209         KIPLING858         3B         858         South-East         \$900,000                                                                                                                                                                                                                                                                                                                                                                                                                                                                                                                                                                                                                                                                                                                                                                                                                                                                                                                                                                                                                                                                                                      |       | KIPLING597 | 1B+D      | 597                                   | East       |           |         |
| 4902         KIPLING652         2B         652         North-West         \$782,000         \$1,199           5002         KIPLING652         2B         652         North-West         \$783,000         \$1,201           5102         KIPLING652         2B         652         North-West         \$784,000         \$1,202           5202         KIPLING652         2B         652         North-West         \$785,000         \$1,204           5302         KIPLING652         2B         652         North-West         \$786,000         \$1,206           5502         KIPLING652         2B         652         North-West         \$787,000         \$1,207           709         KIPLING652         2B         652         North-West         \$787,000         \$1,206           5502         KIPLING652         2B         652         North-West         \$786,000         \$1,206           5502         KIPLING652         2B         652         North-West         \$787,000         \$1,206           5502         KIPLING652         2B         652         North-West         \$786,000         \$1,207           709         KIPLING858         3B         858         South-East         \$896,000                                                                                                                                                                                                                                                                                                                                                                                                                                                                                                                                                                                                                                                                                                                                                                                                                                                                                                                                                                                                                                                                                                      |       |            |           |                                       |            |           |         |
| 5002         KIPLING652         2B         652         North-West         \$783,000         \$1,201           5102         KIPLING652         2B         652         North-West         \$784,000         \$1,202           5202         KIPLING652         2B         652         North-West         \$785,000         \$1,204           5302         KIPLING652         2B         652         North-West         \$786,000         \$1,206           5502         KIPLING652         2B         652         North-West         \$787,000         \$1,207           709         KIPLING858         3B         858         South-East         \$894,000         \$1,042           909         KIPLING858         3B         858         South-East         \$896,000         \$1,044           1209         KIPLING858         3B         858         South-East         \$899,000         \$1,048           1509         KIPLING858         3B         858         South-East         \$900,000         \$1,049           1709         KIPLING858         3B         858         South-East         \$902,000         \$1,051           2209         KIPLING858         3B         858         South-East         \$907,000                                                                                                                                                                                                                                                                                                                                                                                                                                                                                                                                                                                                                                                                                                                                                                                                                                                                                                                                                                                                                                                                                                      | 4602  | KIPLING652 | 2B        |                                       |            | -         |         |
| 5102         KIPLING652         2B         652         North-West         \$784,000         \$1,202           5202         KIPLING652         2B         652         North-West         \$785,000         \$1,204           5302         KIPLING652         2B         652         North-West         \$786,000         \$1,206           5502         KIPLING652         2B         652         North-West         \$787,000         \$1,207           709         KIPLING858         3B         858         South-East         \$894,000         \$1,042           909         KIPLING858         3B         858         South-East         \$896,000         \$1,044           1209         KIPLING858         3B         858         South-East         \$990,000         \$1,049           1709         KIPLING858         3B         858         South-East         \$900,000         \$1,049           1709         KIPLING858         3B         858         South-East         \$902,000         \$1,051           2209         KIPLING858         3B         858         South-East         \$907,000         \$1,057           2509         KIPLING858         3B         858         South-East         \$913,000                                                                                                                                                                                                                                                                                                                                                                                                                                                                                                                                                                                                                                                                                                                                                                                                                                                                                                                                                                                                                                                                                                      | 4902  | KIPLING652 |           |                                       | North-West |           |         |
| 5202         KIPLING652         2B         652         North-West         \$785,000         \$1,204           5302         KIPLING652         2B         652         North-West         \$786,000         \$1,206           5502         KIPLING652         2B         652         North-West         \$787,000         \$1,207           709         KIPLING858         3B         858         South-East         \$894,000         \$1,042           909         KIPLING858         3B         858         South-East         \$896,000         \$1,044           1209         KIPLING858         3B         858         South-East         \$990,000         \$1,048           1509         KIPLING858         3B         858         South-East         \$900,000         \$1,049           1709         KIPLING858         3B         858         South-East         \$907,000         \$1,051           2209         KIPLING858         3B         858         South-East         \$907,000         \$1,057           2509         KIPLING858         3B         858         South-East         \$913,000         \$1,064           3209         KIPLING858         3B         858         South-East         \$916,000                                                                                                                                                                                                                                                                                                                                                                                                                                                                                                                                                                                                                                                                                                                                                                                                                                                                                                                                                                                                                                                                                                      | 5002  | KIPLING652 | 2B        | 652                                   | North-West | \$783,000 |         |
| 5302         KIPLING652         2B         652         North-West         \$786,000         \$1,206           5502         KIPLING652         2B         652         North-West         \$787,000         \$1,207           709         KIPLING858         3B         858         South-East         \$894,000         \$1,042           909         KIPLING858         3B         858         South-East         \$896,000         \$1,044           1209         KIPLING858         3B         858         South-East         \$899,000         \$1,048           1509         KIPLING858         3B         858         South-East         \$900,000         \$1,049           1709         KIPLING858         3B         858         South-East         \$902,000         \$1,051           2209         KIPLING858         3B         858         South-East         \$907,000         \$1,057           2509         KIPLING858         3B         858         South-East         \$909,000         \$1,059           2909         KIPLING858         3B         858         South-East         \$913,000         \$1,064           3209         KIPLING858         3B         858         South-East         \$920,000                                                                                                                                                                                                                                                                                                                                                                                                                                                                                                                                                                                                                                                                                                                                                                                                                                                                                                                                                                                                                                                                                                      | 5102  | KIPLING652 | 2B        | 652                                   | North-West | \$784,000 | \$1,202 |
| 5502         KIPLING652         2B         652         North-West         \$787,000         \$1,207           709         KIPLING858         3B         858         South-East         \$894,000         \$1,042           909         KIPLING858         3B         858         South-East         \$896,000         \$1,044           1209         KIPLING858         3B         858         South-East         \$899,000         \$1,048           1509         KIPLING858         3B         858         South-East         \$900,000         \$1,049           1709         KIPLING858         3B         858         South-East         \$902,000         \$1,051           2209         KIPLING858         3B         858         South-East         \$907,000         \$1,057           2509         KIPLING858         3B         858         South-East         \$909,000         \$1,059           2909         KIPLING858         3B         858         South-East         \$913,000         \$1,064           3209         KIPLING858         3B         858         South-East         \$920,000         \$1,072           4009*         KIPLING858         3B         858         South-East         \$923,000 <td< td=""><td>5202</td><td>KIPLING652</td><td>2B</td><td>652</td><td>North-West</td><td>\$785,000</td><td>\$1,204</td></td<>                                                                                                                                                                                                                                                                                                                                                                                                                                                                                                                                                                                                                                                                                                                                                                                                                                                                                                                                                                       | 5202  | KIPLING652 | 2B        | 652                                   | North-West | \$785,000 | \$1,204 |
| 709         KIPLING858         3B         858         South-East         \$894,000         \$1,042           909         KIPLING858         3B         858         South-East         \$896,000         \$1,044           1209         KIPLING858         3B         858         South-East         \$899,000         \$1,048           1509         KIPLING858         3B         858         South-East         \$900,000         \$1,049           1709         KIPLING858         3B         858         South-East         \$902,000         \$1,051           2209         KIPLING858         3B         858         South-East         \$907,000         \$1,057           2509         KIPLING858         3B         858         South-East         \$909,000         \$1,059           2909         KIPLING858         3B         858         South-East         \$913,000         \$1,064           3209         KIPLING858         3B         858         South-East         \$916,000         \$1,068           3709         KIPLING858         3B         858         South-East         \$920,000         \$1,072           4009*         KIPLING858         3B         858         South-East         \$923,000 <td< td=""><td>5302</td><td>KIPLING652</td><td>2B</td><td>652</td><td>North-West</td><td></td><td></td></td<>                                                                                                                                                                                                                                                                                                                                                                                                                                                                                                                                                                                                                                                                                                                                                                                                                                                                                                                                                                                       | 5302  | KIPLING652 | 2B        | 652                                   | North-West |           |         |
| 909 KIPLING858 3B 858 South-East \$896,000 \$1,044 1209 KIPLING858 3B 858 South-East \$899,000 \$1,048 1509 KIPLING858 3B 858 South-East \$900,000 \$1,049 1709 KIPLING858 3B 858 South-East \$902,000 \$1,051 2209 KIPLING858 3B 858 South-East \$907,000 \$1,057 2509 KIPLING858 3B 858 South-East \$907,000 \$1,057 2509 KIPLING858 3B 858 South-East \$909,000 \$1,059 2909 KIPLING858 3B 858 South-East \$913,000 \$1,064 3209 KIPLING858 3B 858 South-East \$913,000 \$1,064 3209 KIPLING858 3B 858 South-East \$916,000 \$1,068 3709 KIPLING858 3B 858 South-East \$920,000 \$1,072 4009* KIPLING858 3B 858 South-East \$920,000 \$1,076 4209* KIPLING858 3B 858 South-East \$923,000 \$1,076 4209* KIPLING858 3B 858 South-East \$925,000 \$1,078 4509* KIPLING858 3B 858 South-East \$927,000 \$1,080 4609* KIPLING858 3B 858 South-East \$928,000 \$1,082 5109* KIPLING858 3B 858 South-East \$928,000 \$1,082                                                                                                                                                                                                                                                                                                                                                                                                                                                                                                                                                                                                                                                                                                                                                                                                                                                                                                                                                                                                                                                                                                                                                                                                                                                                                                                                                                                                           | 5502  | KIPLING652 | 2B        | 652                                   | North-West | \$787,000 | \$1,207 |
| 1209         KIPLING858         3B         858         South-East         \$899,000         \$1,048           1509         KIPLING858         3B         858         South-East         \$900,000         \$1,049           1709         KIPLING858         3B         858         South-East         \$902,000         \$1,051           2209         KIPLING858         3B         858         South-East         \$907,000         \$1,057           2509         KIPLING858         3B         858         South-East         \$909,000         \$1,059           2909         KIPLING858         3B         858         South-East         \$913,000         \$1,064           3209         KIPLING858         3B         858         South-East         \$916,000         \$1,068           3709         KIPLING858         3B         858         South-East         \$920,000         \$1,072           4009*         KIPLING858         3B         858         South-East         \$923,000         \$1,076           4209*         KIPLING858         3B         858         South-East         \$927,000         \$1,080           4509*         KIPLING858         3B         858         South-East         \$928,000                                                                                                                                                                                                                                                                                                                                                                                                                                                                                                                                                                                                                                                                                                                                                                                                                                                                                                                                                                                                                                                                                                 | 709   | KIPLING858 | 3B        | 858                                   | South-East | \$894,000 | \$1,042 |
| 1509         KIPLING858         3B         858         South-East         \$900,000         \$1,049           1709         KIPLING858         3B         858         South-East         \$902,000         \$1,051           2209         KIPLING858         3B         858         South-East         \$907,000         \$1,057           2509         KIPLING858         3B         858         South-East         \$909,000         \$1,059           2909         KIPLING858         3B         858         South-East         \$913,000         \$1,064           3209         KIPLING858         3B         858         South-East         \$916,000         \$1,068           3709         KIPLING858         3B         858         South-East         \$920,000         \$1,072           4009*         KIPLING858         3B         858         South-East         \$923,000         \$1,076           4509*         KIPLING858         3B         858         South-East         \$927,000         \$1,080           4609*         KIPLING858         3B         858         South-East         \$928,000         \$1,082           5109*         KIPLING858         3B         858         South-East         \$933,000                                                                                                                                                                                                                                                                                                                                                                                                                                                                                                                                                                                                                                                                                                                                                                                                                                                                                                                                                                                                                                                                                                | 909   | KIPLING858 | 3B        | 858                                   | South-East | \$896,000 | \$1,044 |
| 1709         KIPLING858         3B         858         South-East         \$902,000         \$1,051           2209         KIPLING858         3B         858         South-East         \$907,000         \$1,057           2509         KIPLING858         3B         858         South-East         \$909,000         \$1,059           2909         KIPLING858         3B         858         South-East         \$913,000         \$1,064           3209         KIPLING858         3B         858         South-East         \$916,000         \$1,068           3709         KIPLING858         3B         858         South-East         \$920,000         \$1,072           4009*         KIPLING858         3B         858         South-East         \$923,000         \$1,076           4209*         KIPLING858         3B         858         South-East         \$925,000         \$1,078           4509*         KIPLING858         3B         858         South-East         \$927,000         \$1,080           4609*         KIPLING858         3B         858         South-East         \$928,000         \$1,082           5109*         KIPLING858         3B         858         South-East         \$933,000                                                                                                                                                                                                                                                                                                                                                                                                                                                                                                                                                                                                                                                                                                                                                                                                                                                                                                                                                                                                                                                                                               | 1209  | KIPLING858 | 3B        | 858                                   | South-East | \$899,000 | \$1,048 |
| 2209         KIPLING858         3B         858         South-East         \$907,000         \$1,057           2509         KIPLING858         3B         858         South-East         \$909,000         \$1,059           2909         KIPLING858         3B         858         South-East         \$913,000         \$1,064           3209         KIPLING858         3B         858         South-East         \$916,000         \$1,068           3709         KIPLING858         3B         858         South-East         \$920,000         \$1,072           4009*         KIPLING858         3B         858         South-East         \$923,000         \$1,076           4209*         KIPLING858         3B         858         South-East         \$925,000         \$1,080           4509*         KIPLING858         3B         858         South-East         \$927,000         \$1,080           4609*         KIPLING858         3B         858         South-East         \$928,000         \$1,082           5109*         KIPLING858         3B         858         South-East         \$933,000         \$1,087                                                                                                                                                                                                                                                                                                                                                                                                                                                                                                                                                                                                                                                                                                                                                                                                                                                                                                                                                                                                                                                                                                                                                                                             | 1509  | KIPLING858 | 3B        | 858                                   | South-East | \$900,000 | \$1,049 |
| 2509         KIPLING858         3B         858         South-East         \$909,000         \$1,059           2909         KIPLING858         3B         858         South-East         \$913,000         \$1,064           3209         KIPLING858         3B         858         South-East         \$916,000         \$1,068           3709         KIPLING858         3B         858         South-East         \$920,000         \$1,072           4009*         KIPLING858         3B         858         South-East         \$923,000         \$1,076           4209*         KIPLING858         3B         858         South-East         \$925,000         \$1,078           4509*         KIPLING858         3B         858         South-East         \$927,000         \$1,080           4609*         KIPLING858         3B         858         South-East         \$928,000         \$1,082           5109*         KIPLING858         3B         858         South-East         \$933,000         \$1,087                                                                                                                                                                                                                                                                                                                                                                                                                                                                                                                                                                                                                                                                                                                                                                                                                                                                                                                                                                                                                                                                                                                                                                                                                                                                                                           | 1709  | KIPLING858 | 3B        | 858                                   | South-East | \$902,000 | \$1,051 |
| 2909         KIPLING858         3B         858         South-East         \$913,000         \$1,064           3209         KIPLING858         3B         858         South-East         \$916,000         \$1,068           3709         KIPLING858         3B         858         South-East         \$920,000         \$1,072           4009*         KIPLING858         3B         858         South-East         \$923,000         \$1,076           4209*         KIPLING858         3B         858         South-East         \$925,000         \$1,078           4509*         KIPLING858         3B         858         South-East         \$927,000         \$1,080           4609*         KIPLING858         3B         858         South-East         \$928,000         \$1,082           5109*         KIPLING858         3B         858         South-East         \$933,000         \$1,087                                                                                                                                                                                                                                                                                                                                                                                                                                                                                                                                                                                                                                                                                                                                                                                                                                                                                                                                                                                                                                                                                                                                                                                                                                                                                                                                                                                                                         | 2209  | KIPLING858 | 3B        | 858                                   | South-East | \$907,000 | \$1,057 |
| 3209         KIPLING858         3B         858         South-East         \$916,000         \$1,068           3709         KIPLING858         3B         858         South-East         \$920,000         \$1,072           4009*         KIPLING858         3B         858         South-East         \$923,000         \$1,076           4209*         KIPLING858         3B         858         South-East         \$925,000         \$1,078           4509*         KIPLING858         3B         858         South-East         \$927,000         \$1,080           4609*         KIPLING858         3B         858         South-East         \$928,000         \$1,082           5109*         KIPLING858         3B         858         South-East         \$933,000         \$1,087                                                                                                                                                                                                                                                                                                                                                                                                                                                                                                                                                                                                                                                                                                                                                                                                                                                                                                                                                                                                                                                                                                                                                                                                                                                                                                                                                                                                                                                                                                                                       | 2509  | KIPLING858 | 3B        | 858                                   | South-East | \$909,000 | \$1,059 |
| 3709         KIPLING858         3B         858         South-East         \$920,000         \$1,072           4009*         KIPLING858         3B         858         South-East         \$923,000         \$1,076           4209*         KIPLING858         3B         858         South-East         \$925,000         \$1,078           4509*         KIPLING858         3B         858         South-East         \$927,000         \$1,080           4609*         KIPLING858         3B         858         South-East         \$928,000         \$1,082           5109*         KIPLING858         3B         858         South-East         \$933,000         \$1,087                                                                                                                                                                                                                                                                                                                                                                                                                                                                                                                                                                                                                                                                                                                                                                                                                                                                                                                                                                                                                                                                                                                                                                                                                                                                                                                                                                                                                                                                                                                                                                                                                                                     | 2909  | KIPLING858 | 3B        | 858                                   | South-East | \$913,000 | \$1,064 |
| 4009*         KIPLING858         3B         858         South-East         \$923,000         \$1,076           4209*         KIPLING858         3B         858         South-East         \$925,000         \$1,078           4509*         KIPLING858         3B         858         South-East         \$927,000         \$1,080           4609*         KIPLING858         3B         858         South-East         \$928,000         \$1,082           5109*         KIPLING858         3B         858         South-East         \$933,000         \$1,087                                                                                                                                                                                                                                                                                                                                                                                                                                                                                                                                                                                                                                                                                                                                                                                                                                                                                                                                                                                                                                                                                                                                                                                                                                                                                                                                                                                                                                                                                                                                                                                                                                                                                                                                                                   | 3209  | KIPLING858 | 3B        | 858                                   | South-East | \$916,000 | \$1,068 |
| 4209*         KIPLING858         3B         858         South-East         \$925,000         \$1,078           4509*         KIPLING858         3B         858         South-East         \$927,000         \$1,080           4609*         KIPLING858         3B         858         South-East         \$928,000         \$1,082           5109*         KIPLING858         3B         858         South-East         \$933,000         \$1,087                                                                                                                                                                                                                                                                                                                                                                                                                                                                                                                                                                                                                                                                                                                                                                                                                                                                                                                                                                                                                                                                                                                                                                                                                                                                                                                                                                                                                                                                                                                                                                                                                                                                                                                                                                                                                                                                                  | 3709  | KIPLING858 | 3B        | 858                                   | South-East | \$920,000 | \$1,072 |
| 4209*         KIPLING858         3B         858         South-East         \$925,000         \$1,078           4509*         KIPLING858         3B         858         South-East         \$927,000         \$1,080           4609*         KIPLING858         3B         858         South-East         \$928,000         \$1,082           5109*         KIPLING858         3B         858         South-East         \$933,000         \$1,087                                                                                                                                                                                                                                                                                                                                                                                                                                                                                                                                                                                                                                                                                                                                                                                                                                                                                                                                                                                                                                                                                                                                                                                                                                                                                                                                                                                                                                                                                                                                                                                                                                                                                                                                                                                                                                                                                  | 4009* | KIPLING858 | 3B        | 858                                   | South-East | \$923,000 | \$1,076 |
| 4509*         KIPLING858         3B         858         South-East         \$927,000         \$1,080           4609*         KIPLING858         3B         858         South-East         \$928,000         \$1,082           5109*         KIPLING858         3B         858         South-East         \$933,000         \$1,087                                                                                                                                                                                                                                                                                                                                                                                                                                                                                                                                                                                                                                                                                                                                                                                                                                                                                                                                                                                                                                                                                                                                                                                                                                                                                                                                                                                                                                                                                                                                                                                                                                                                                                                                                                                                                                                                                                                                                                                                 | 4209* | KIPLING858 | 3B        | 858                                   | South-East | \$925,000 | \$1,078 |
| 4609*         KIPLING858         3B         858         South-East         \$928,000         \$1,082           5109*         KIPLING858         3B         858         South-East         \$933,000         \$1,087                                                                                                                                                                                                                                                                                                                                                                                                                                                                                                                                                                                                                                                                                                                                                                                                                                                                                                                                                                                                                                                                                                                                                                                                                                                                                                                                                                                                                                                                                                                                                                                                                                                                                                                                                                                                                                                                                                                                                                                                                                                                                                                | 4509* | KIPLING858 | 3B        | 858                                   | South-East | \$927,000 | \$1,080 |
| 5109* KIPLING858 3B 858 South-East \$933,000 \$1,087                                                                                                                                                                                                                                                                                                                                                                                                                                                                                                                                                                                                                                                                                                                                                                                                                                                                                                                                                                                                                                                                                                                                                                                                                                                                                                                                                                                                                                                                                                                                                                                                                                                                                                                                                                                                                                                                                                                                                                                                                                                                                                                                                                                                                                                                               | 4609* |            | 3B        |                                       |            |           |         |
|                                                                                                                                                                                                                                                                                                                                                                                                                                                                                                                                                                                                                                                                                                                                                                                                                                                                                                                                                                                                                                                                                                                                                                                                                                                                                                                                                                                                                                                                                                                                                                                                                                                                                                                                                                                                                                                                                                                                                                                                                                                                                                                                                                                                                                                                                                                                    | 5109* |            | 3B        |                                       |            |           |         |
|                                                                                                                                                                                                                                                                                                                                                                                                                                                                                                                                                                                                                                                                                                                                                                                                                                                                                                                                                                                                                                                                                                                                                                                                                                                                                                                                                                                                                                                                                                                                                                                                                                                                                                                                                                                                                                                                                                                                                                                                                                                                                                                                                                                                                                                                                                                                    | 5305* | KIPLING935 | 3B        | 935                                   | North-East |           |         |