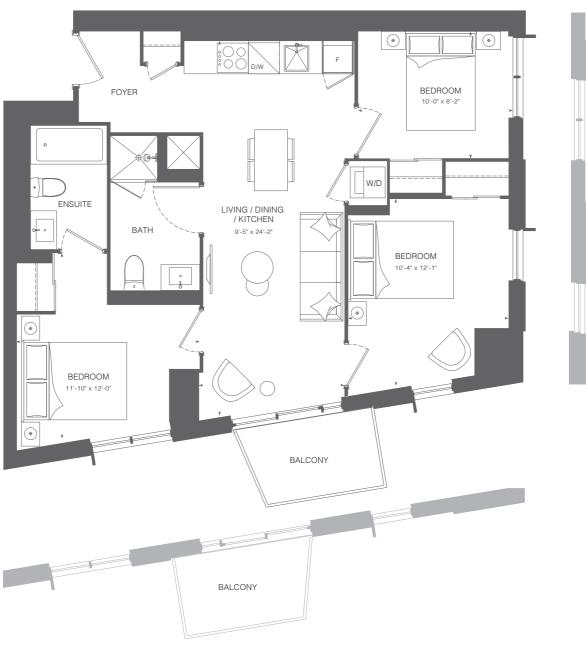

## Hotlist Price List

| S511                                                                                                                                                                                                                                                                                                                                                                                                                                                                                                                                                                                                                                                                                                                                                                                                                                                                                                                                                                                                                                                                                                                                                                                                                                                                                                                                                                                                                                                                                                                                                                                                                                                                                                                                                                                                                                                                                                                                                                                                                                                                                                                                                                                                                                                                                                                               | Suite | Model      | Unit Type | Sq. Ft                                | Exposure   | Price     | PSF     |
|------------------------------------------------------------------------------------------------------------------------------------------------------------------------------------------------------------------------------------------------------------------------------------------------------------------------------------------------------------------------------------------------------------------------------------------------------------------------------------------------------------------------------------------------------------------------------------------------------------------------------------------------------------------------------------------------------------------------------------------------------------------------------------------------------------------------------------------------------------------------------------------------------------------------------------------------------------------------------------------------------------------------------------------------------------------------------------------------------------------------------------------------------------------------------------------------------------------------------------------------------------------------------------------------------------------------------------------------------------------------------------------------------------------------------------------------------------------------------------------------------------------------------------------------------------------------------------------------------------------------------------------------------------------------------------------------------------------------------------------------------------------------------------------------------------------------------------------------------------------------------------------------------------------------------------------------------------------------------------------------------------------------------------------------------------------------------------------------------------------------------------------------------------------------------------------------------------------------------------------------------------------------------------------------------------------------------------|-------|------------|-----------|---------------------------------------|------------|-----------|---------|
| PH11                                                                                                                                                                                                                                                                                                                                                                                                                                                                                                                                                                                                                                                                                                                                                                                                                                                                                                                                                                                                                                                                                                                                                                                                                                                                                                                                                                                                                                                                                                                                                                                                                                                                                                                                                                                                                                                                                                                                                                                                                                                                                                                                                                                                                                                                                                                               |       |            |           | · · · · · · · · · · · · · · · · · · · |            |           |         |
| 3812   KIPLING363   Studio   363   West   \$501,000   \$1,380     4212   KIPLING363   Studio   363   West   \$505,000   \$1,391     4312   KIPLING363   Studio   363   West   \$505,000   \$1,397     5012   KIPLING363   Studio   363   West   \$507,000   \$1,397     5012   KIPLING363   Studio   363   West   \$512,000   \$1,410     5112   KIPLING363   Studio   363   West   \$513,000   \$1,411     5112   KIPLING363   Studio   363   West   \$513,000   \$1,411     5512   KIPLING363   Studio   363   West   \$515,000   \$1,421     5503   KIPLING363B   Studio   363   North   \$535,000   \$1,474     5503   KIPLING363B   Studio   363   North   \$535,000   \$1,477     LPHO3   KIPLING363B   Studio   363   North   \$537,000   \$1,477     LPHO3   KIPLING597   18+D   597   East   \$738,000   \$1,236     3306   KIPLING597   18+D   597   East   \$738,000   \$1,236     3307   KIPLING597   18+D   597   East   \$742,000   \$1,243     3808   KIPLING597   18+D   597   East   \$742,000   \$1,243     4007   KIPLING597   18+D   597   East   \$744,000   \$1,244     4106   KIPLING597   18+D   597   East   \$746,000   \$1,248     4206   KIPLING597   18+D   597   East   \$746,000   \$1,248     4208   KIPLING597   18+D   597   East   \$746,000   \$1,250     4608   KIPLING597   18+D   597   East   \$746,000   \$1,250     4808   KIPLING597   18+D   597   East   \$751,000   \$1,255     4806   KIPLING597   18+D   597   East   \$751,000   \$1,255     4807   KIPLING597   18+D   597   East   \$751,000   \$1,256     5507   KIPLING597   18+D   597   East   \$751,000   \$1,256     5507   KIPLING597   18+D   597   East   \$751,000   \$1,256     5507   KIPLING597   18+D   597   East   \$751,000   \$1,258     4907   KIPLING597   18+D   597   East   \$751,000   \$1,258     4907   KIPLING597   18+D   597   East   \$751,000   \$1,258     4908   KIPLING597   18+D   597   East   \$751,000   \$1,258     4909   KIPLING597   18+D   597   East   \$751,000   \$1,258     5507   KIPLING597   18+D   597   East   \$751,000   \$1,258     5000   KIPLING597   18+D   597   East   \$750,000   \$1,051     5500   KIPLING597   18+D   597                                                                                                                                       |       |            |           |                                       |            |           |         |
| 4212                                                                                                                                                                                                                                                                                                                                                                                                                                                                                                                                                                                                                                                                                                                                                                                                                                                                                                                                                                                                                                                                                                                                                                                                                                                                                                                                                                                                                                                                                                                                                                                                                                                                                                                                                                                                                                                                                                                                                                                                                                                                                                                                                                                                                                                                                                                               |       |            |           |                                       |            | -         |         |
| 4312 KIPLING363 Studio 363 West \$506,000 \$1,394 4512 KIPLING363 Studio 363 West \$507,000 \$1,397 5012 KIPLING363 Studio 363 West \$512,000 \$1,410 5112 KIPLING363 Studio 363 West \$512,000 \$1,411 5112 KIPLING363 Studio 363 West \$513,000 \$1,413 5512 KIPLING363 Studio 363 West \$513,000 \$1,413 5512 KIPLING3638 Studio 363 North \$535,000 \$1,474 5503 KIPLING3638 Studio 363 North \$535,000 \$1,474 LPH03 KIPLING3638 Studio 363 North \$535,000 \$1,477 LPH03 KIPLING3638 Studio 363 North \$536,000 \$1,477 LPH03 KIPLING597 1B+D 597 East \$738,000 \$1,236 3306 KIPLING597 1B+D 597 East \$738,000 \$1,238 3306 KIPLING597 1B+D 597 East \$742,000 \$1,243 3807 KIPLING597 1B+D 597 East \$742,000 \$1,243 3808 KIPLING597 1B+D 597 East \$742,000 \$1,243 4007 KIPLING597 1B+D 597 East \$744,000 \$1,244 4106 KIPLING597 1B+D 597 East \$746,000 \$1,244 4208 KIPLING597 1B+D 597 East \$746,000 \$1,250 4208 KIPLING597 1B+D 597 East \$746,000 \$1,250 4608 KIPLING597 1B+D 597 East \$754,000 \$1,250 4808 KIPLING597 1B+D 597 East \$754,000 \$1,255 4808 KIPLING597 1B+D 597 East \$751,000 \$1,255 4808 KIPLING597 1B+D 597 East \$750,000 \$1,255 5006 KIPLING597 1B+D 597 East \$750,000 \$1,266 5006 KIPLING597 1B+D 597 East \$750,000 \$1,266 5007 KIPLING597 1B+D 597 East \$750,000 \$1,266 5008 KIPLING597 1B+D 597 East \$750,000 \$1,266 5008 KIPLING597 1B+D 597 East \$750,000 \$1,266 5009 KIPLING597 1B+D 597 East \$750,000 \$1,266 5009 KIPLING597 1B+D 597 East \$750,000 \$1,266 5000 KIPLING597 1B+D 597 East \$750,000 \$1,066 5000 KIPLING597 1B+D 597 East \$750,000 \$1,066 5000 KIPLING597 1B+D 597 East \$750,000 \$1,060 5000 KIPLING597 1B+D 597 East \$750,000 \$1,060 5000 KIPLING598 3B 858 South-East \$990,000 \$1,064 5000 KIPLING588 3B 858 South-East                                                                                                               |       |            |           |                                       |            |           |         |
| 4512   KIPLING363   Studio   363   West   \$517,000   \$1,397   \$5012   KIPLING363   Studio   363   West   \$513,000   \$1,410   \$5112   KIPLING363   Studio   363   West   \$513,000   \$1,413   \$5512   KIPLING363   Studio   363   West   \$513,000   \$1,421   \$5503   KIPLING363B   Studio   363   North   \$535,000   \$1,474   \$5503   KIPLING363B   Studio   363   North   \$536,000   \$1,477   \$1,479   \$3306   KIPLING363B   Studio   363   North   \$536,000   \$1,479   \$3306   KIPLING597   BHD   \$597   East   \$738,000   \$1,236   \$3506   KIPLING597   BHD   \$597   East   \$739,000   \$1,238   \$3807   KIPLING597   BHD   \$597   East   \$734,000   \$1,243   \$3808   KIPLING597   BHD   \$597   East   \$742,000   \$1,243   \$4007   KIPLING597   BHD   \$597   East   \$744,000   \$1,244   \$406   KIPLING597   BHD   \$597   East   \$744,000   \$1,244   \$406   KIPLING597   BHD   \$597   East   \$746,000   \$1,248   \$4206   KIPLING597   BHD   \$597   East   \$746,000   \$1,250   \$4208   KIPLING597   BHD   \$597   East   \$746,000   \$1,250   \$4608   KIPLING597   BHD   \$597   East   \$746,000   \$1,250   \$4608   KIPLING597   BHD   \$597   East   \$751,000   \$1,255   \$4806   KIPLING597   BHD   \$597   East   \$751,000   \$1,255   \$4806   KIPLING597   BHD   \$597   East   \$751,000   \$1,255   \$4907   KIPLING597   BHD   \$597   East   \$751,000   \$1,256   \$4902   KIPLING597   BHD   \$597   East   \$751,000   \$1,256   \$4902   KIPLING597   BHD   \$597   East   \$751,000   \$1,256   \$4902   KIPLING592   BHD   \$597   East   \$751,000   \$1,266   \$4902   KIPLING592   BHD   \$597   East   \$751,000   \$1,266   \$4902   KIPLING592   BHD   \$597   East   \$751,000   \$1,266   \$4902   KIPLING592   BHD   \$597   East   \$750,000   \$1,266   \$4902                                                                         |       |            |           |                                       |            |           |         |
| S012   KIPLING363   Studio   363   West   \$512,000   \$1,410   \$112   KIPLING363   Studio   363   West   \$513,000   \$1,413   \$5512   KIPLING363   Studio   363   West   \$515,000   \$1,421   \$5503   KIPLING363B   Studio   363   North   \$535,000   \$1,474   \$5503   KIPLING363B   Studio   363   North   \$535,000   \$1,474   \$5503   KIPLING363B   Studio   363   North   \$535,000   \$1,474   \$5503   KIPLING363B   Studio   363   North   \$537,000   \$1,479   \$1,479   \$1,479   \$1,479   \$1,479   \$1,479   \$1,479   \$1,479   \$1,479   \$1,479   \$1,479   \$1,479   \$1,479   \$1,479   \$1,479   \$1,479   \$1,479   \$1,479   \$1,479   \$1,479   \$1,479   \$1,479   \$1,479   \$1,479   \$1,479   \$1,479   \$1,479   \$1,479   \$1,479   \$1,479   \$1,479   \$1,479   \$1,479   \$1,479   \$1,479   \$1,479   \$1,479   \$1,479   \$1,479   \$1,479   \$1,479   \$1,479   \$1,479   \$1,479   \$1,479   \$1,479   \$1,479   \$1,479   \$1,479   \$1,479   \$1,479   \$1,479   \$1,479   \$1,479   \$1,479   \$1,479   \$1,479   \$1,479   \$1,479   \$1,479   \$1,479   \$1,479   \$1,479   \$1,479   \$1,479   \$1,479   \$1,479   \$1,479   \$1,479   \$1,479   \$1,479   \$1,479   \$1,479   \$1,479   \$1,479   \$1,479   \$1,479   \$1,479   \$1,479   \$1,479   \$1,479   \$1,479   \$1,479   \$1,479   \$1,479   \$1,479   \$1,479   \$1,479   \$1,479   \$1,479   \$1,479   \$1,479   \$1,479   \$1,479   \$1,479   \$1,479   \$1,479   \$1,479   \$1,479   \$1,479   \$1,479   \$1,479   \$1,479   \$1,479   \$1,479   \$1,479   \$1,479   \$1,479   \$1,479   \$1,479   \$1,479   \$1,479   \$1,479   \$1,479   \$1,479   \$1,479   \$1,479   \$1,479   \$1,479   \$1,479   \$1,479   \$1,479   \$1,479   \$1,479   \$1,479   \$1,479   \$1,479   \$1,479   \$1,479   \$1,479   \$1,479   \$1,479   \$1,479   \$1,479   \$1,479   \$1,479   \$1,479   \$1,479   \$1,479   \$1,479   \$1,479   \$1,479   \$1,479   \$1,479   \$1,479   \$1,479   \$1,479   \$1,479   \$1,479   \$1,479   \$1,479   \$1,479   \$1,479   \$1,479   \$1,479   \$1,479   \$1,479   \$1,479   \$1,479   \$1,479   \$1,479   \$1,479   \$1,479   \$1,479   \$1,479   \$1,479   \$1,479   \$1,479   \$1,479   \$1,479   \$1,479   \$1,479   \$1,479   \$1,479   \$1,479   \$1,479   \$1,479   \$1,479   \$1,4 |       |            |           |                                       |            |           |         |
| 5112         KIPLING363         Studio         363         West         \$513,000         \$1,413           5512         KIPLING363         Studio         363         West         \$516,000         \$1,421           5503         KIPLING363B         Studio         363         North         \$535,000         \$1,477           LPH03         KIPLING363B         Studio         363         North         \$536,000         \$1,479           3306         KIPLING597         1B+D         597         East         \$739,000         \$1,236           3506         KIPLING597         1B+D         597         East         \$739,000         \$1,238           3807         KIPLING597         1B+D         597         East         \$742,000         \$1,243           3808         KIPLING597         1B+D         597         East         \$742,000         \$1,243           4007         KIPLING597         1B+D         597         East         \$742,000         \$1,243           4206         KIPLING597         1B+D         597         East         \$746,000         \$1,250           4208         KIPLING597         1B+D         597         East         \$746,000         \$1,250 <tr< td=""><td></td><td></td><td></td><td></td><td></td><td></td><td></td></tr<>                                                                                                                                                                                                                                                                                                                                                                                                                                                                                                                                                                                                                                                                                                                                                                                                                                                                                                                                                                                                                                  |       |            |           |                                       |            |           |         |
| S512   KIPLING363   Studio   363   North   S535,000   S1,474                                                                                                                                                                                                                                                                                                                                                                                                                                                                                                                                                                                                                                                                                                                                                                                                                                                                                                                                                                                                                                                                                                                                                                                                                                                                                                                                                                                                                                                                                                                                                                                                                                                                                                                                                                                                                                                                                                                                                                                                                                                                                                                                                                                                                                                                       |       |            |           |                                       |            |           |         |
| S503   KIPLING363B   Studio   363   North   \$535,000   \$1,474                                                                                                                                                                                                                                                                                                                                                                                                                                                                                                                                                                                                                                                                                                                                                                                                                                                                                                                                                                                                                                                                                                                                                                                                                                                                                                                                                                                                                                                                                                                                                                                                                                                                                                                                                                                                                                                                                                                                                                                                                                                                                                                                                                                                                                                                    |       |            |           |                                       |            |           |         |
| S503   KIPLING363B   Studio   363   North   \$536,000   \$1,477     IPH03   KIPLING363B   Studio   363   North   \$537,000   \$1,479     3306   KIPLING597   1B+D   597   East   \$738,000   \$1,236     3506   KIPLING597   1B+D   597   East   \$739,000   \$1,238     3807   KIPLING597   1B+D   597   East   \$742,000   \$1,243     3808   KIPLING597   1B+D   597   East   \$742,000   \$1,243     4007   KIPLING597   1B+D   597   East   \$744,000   \$1,246     4106   KIPLING597   1B+D   597   East   \$744,000   \$1,246     4106   KIPLING597   1B+D   597   East   \$746,000   \$1,250     4208   KIPLING597   1B+D   597   East   \$746,000   \$1,250     4208   KIPLING597   1B+D   597   East   \$746,000   \$1,250     4806   KIPLING597   1B+D   597   East   \$746,000   \$1,250     4806   KIPLING597   1B+D   597   East   \$751,000   \$1,258     4808   KIPLING597   1B+D   597   East   \$751,000   \$1,258     4907   KIPLING597   1B+D   597   East   \$751,000   \$1,258     4907   KIPLING597   1B+D   597   East   \$751,000   \$1,260     5006   KIPLING597   1B+D   597   East   \$753,000   \$1,260     5006   KIPLING597   1B+D   597   East   \$757,000   \$1,260     5006   KIPLING597   1B+D   597   East   \$757,000   \$1,260     5007   KIPLING597   1B+D   597   East   \$779,000   \$1,261     4002   KIPLING652   2B   652   North-West   \$777,000   \$1,192     4602   KIPLING652   2B   652   North-West   \$779,000   \$1,195     4902   KIPLING652   2B   652   North-West   \$783,000   \$1,201     5102   KIPLING652   2B   652   North-West   \$783,000   \$1,201     5102   KIPLING652   2B   652   North-West   \$784,000   \$1,202     5202   KIPLING652   2B   652   North-West   \$784,000   \$1,204     5102   KIPLING652   2B   652   North-West   \$785,000   \$1,049     5102   KIPLING652   2B   652   North-West   \$786,000   \$1,049     5102   KIPLING652   2B   652   North-West   \$789,000   \$1,049     5102   KIPLING653   3B   858   South-East   \$990,000   \$1,049     5109   KIPLING858   3B   858   South-East   \$990,000   \$1,049     5109   KIPLING858   3B   858   South-East   \$990,000   \$1,059     510                                                                                                                                       |       |            |           |                                       |            |           |         |
| LPH03 KIPLING597 1B+D 597 East \$738,000 \$1,238   3806 KIPLING597 1B+D 597 East \$738,000 \$1,238   3807 KIPLING597 1B+D 597 East \$739,000 \$1,238   3808 KIPLING597 1B+D 597 East \$742,000 \$1,243   3808 KIPLING597 1B+D 597 East \$742,000 \$1,243   4007 KIPLING597 1B+D 597 East \$742,000 \$1,244   4007 KIPLING597 1B+D 597 East \$744,000 \$1,246   4106 KIPLING597 1B+D 597 East \$745,000 \$1,248   4206 KIPLING597 1B+D 597 East \$746,000 \$1,250   4208 KIPLING597 1B+D 597 East \$746,000 \$1,250   4208 KIPLING597 1B+D 597 East \$746,000 \$1,250   4408 KIPLING597 1B+D 597 East \$746,000 \$1,250   4408 KIPLING597 1B+D 597 East \$751,000 \$1,258   4806 KIPLING597 1B+D 597 East \$751,000 \$1,258   4808 KIPLING597 1B+D 597 East \$751,000 \$1,258   4808 KIPLING597 1B+D 597 East \$751,000 \$1,258   4808 KIPLING597 1B+D 597 East \$753,000 \$1,260   5006 KIPLING597 1B+D 597 East \$753,000 \$1,261   5507 KIPLING597 1B+D 597 East \$753,000 \$1,261   5507 KIPLING597 1B+D 597 East \$753,000 \$1,268   4302 KIPLING597 1B+D 597 East \$753,000 \$1,268   4302 KIPLING592 2B 652 North-West \$777,000 \$1,192   4602 KIPLING652 2B 652 North-West \$779,000 \$1,195   4902 KIPLING652 2B 652 North-West \$779,000 \$1,195   5002 KIPLING652 2B 652 North-West \$782,000 \$1,201   5102 KIPLING652 2B 652 North-West \$788,000 \$1,201   5102 KIPLING652 2B 652 North-West \$788,000 \$1,201   5102 KIPLING652 2B 652 North-West \$786,000 \$1,001   51,004 KIPLING858 3B 858 South-East \$990,000 \$1,044   1209 KIPLING858 3B 858 South-East \$990,000 \$1,044   1209 KIPLING858 3B 858 South-East \$990,000 \$1,044   1209 KIPLING858 3B 858 South-East \$990,000 \$1,057   2409* KIPLING858 3B 858 South-East \$990,000 \$1,057   2409* KIPLING858 3B 858 South-East \$990,000 \$1,064   4509* KIPLING858 3B 858 South-East \$990,00                                                                                                                    |       |            |           |                                       |            |           | -       |
| 3306   KIPLING597   1B+D   597   East   \$738,000   \$1,236   3506   KIPLING597   1B+D   597   East   \$739,000   \$1,238   3807   KIPLING597   1B+D   597   East   \$742,000   \$1,243   3808   KIPLING597   1B+D   597   East   \$742,000   \$1,243   4007   KIPLING597   1B+D   597   East   \$744,000   \$1,244   4106   KIPLING597   1B+D   597   East   \$745,000   \$1,248   4206   KIPLING597   1B+D   597   East   \$745,000   \$1,250   4208   KIPLING597   1B+D   597   East   \$746,000   \$1,250   4208   KIPLING597   1B+D   597   East   \$746,000   \$1,250   4208   KIPLING597   1B+D   597   East   \$746,000   \$1,250   4208   KIPLING597   1B+D   597   East   \$751,000   \$1,255   4806   KIPLING597   1B+D   597   East   \$751,000   \$1,258   4808   KIPLING597   1B+D   597   East   \$751,000   \$1,258   4907   KIPLING597   1B+D   597   East   \$752,000   \$1,260   5006   KIPLING597   1B+D   597   East   \$753,000   \$1,261   5507   KIPLING597   1B+D   597   East   \$757,000   \$1,261   5507   KIPLING597   1B+D   597   East   \$777,000   \$1,268   4302   KIPLING652   2B   652   North-West   \$777,000   \$1,192   4602   KIPLING652   2B   652   North-West   \$779,000   \$1,195   4902   KIPLING652   2B   652   North-West   \$783,000   \$1,201   5102   KIPLING652   2B   652   North-West   \$783,000   \$1,201   5102   KIPLING652   2B   652   North-West   \$784,000   \$1,201   5102   KIPLING652   2B   652   North-West   \$785,000   \$1,201   5102   KIPLING652   2B   652   North-West   \$785,000   \$1,204   5302   KIPLING652   2B   652   North-West   \$785,000   \$1,204   5302   KIPLING652   2B   652   North-West   \$785,000   \$1,204   5302   KIPLING652   2B   652   North-West   \$786,000   \$1,204   5302   KIPLING652   2B   652   North-West   \$786,000   \$1,204   5302   KIPLING652   2B   652   North-West   \$786,000   \$1,004   5302   KIPLING652   2B   652   North-West   \$786,000   \$1,004   5302   KIPLING652   2B   652   North-West   \$786,000   \$1,005   5302   KIPLING652   2B   652   North-West   \$786,000   \$1,005   5302   KIPLING653   3B   858   South-East   \$990,000   \$1,007                                                                                                                                        |       |            |           |                                       |            |           |         |
| 3506   KIPLING597   18+D   597   East   \$739,000   \$1,238   3807   KIPLING597   18+D   597   East   \$742,000   \$1,243   3808   KIPLING597   18+D   597   East   \$742,000   \$1,243   4007   KIPLING597   18+D   597   East   \$744,000   \$1,246   4106   KIPLING597   18+D   597   East   \$744,000   \$1,248   4206   KIPLING597   18+D   597   East   \$746,000   \$1,250   4208   KIPLING597   18+D   597   East   \$746,000   \$1,250   4208   KIPLING597   18+D   597   East   \$746,000   \$1,250   4408   KIPLING597   18+D   597   East   \$746,000   \$1,255   4806   KIPLING597   18+D   597   East   \$751,000   \$1,255   4806   KIPLING597   18+D   597   East   \$751,000   \$1,258   4907   KIPLING597   18+D   597   East   \$751,000   \$1,258   4907   KIPLING597   18+D   597   East   \$752,000   \$1,260   5006   KIPLING597   18+D   597   East   \$753,000   \$1,261   5507   KIPLING597   18+D   597   East   \$753,000   \$1,261   5507   KIPLING597   18+D   597   East   \$757,000   \$1,268   4302   KIPLING652   28   652   North-West   \$777,000   \$1,192   4602   KIPLING652   28   652   North-West   \$777,000   \$1,195   4902   KIPLING652   28   652   North-West   \$778,000   \$1,199   5002   KIPLING652   28   652   North-West   \$783,000   \$1,201   5102   KIPLING652   28   652   North-West   \$783,000   \$1,201   5102   KIPLING652   28   652   North-West   \$785,000   \$1,204   5302   KIPLING652   28   652   North-West   \$785,000   \$1,049   5302   KIPLING858   38   858   South-East   \$899,000   \$1,049   5302   KIPLING858   38   858   South-East   \$990,000   \$1,049   5302   KIPLING858   38   858   South-East   \$990,000   \$1,057   5302   KIPLING858   38   858   South-East   \$990,000   \$1,06                                                                                                                                     |       |            |           |                                       |            |           |         |
| 3807   KIPLING597   18+D   597   East   5742,000   51,243                                                                                                                                                                                                                                                                                                                                                                                                                                                                                                                                                                                                                                                                                                                                                                                                                                                                                                                                                                                                                                                                                                                                                                                                                                                                                                                                                                                                                                                                                                                                                                                                                                                                                                                                                                                                                                                                                                                                                                                                                                                                                                                                                                                                                                                                          |       |            |           |                                       |            |           |         |
| 3808   KIPLING597   18+D   597   East   \$742,000   \$1,243                                                                                                                                                                                                                                                                                                                                                                                                                                                                                                                                                                                                                                                                                                                                                                                                                                                                                                                                                                                                                                                                                                                                                                                                                                                                                                                                                                                                                                                                                                                                                                                                                                                                                                                                                                                                                                                                                                                                                                                                                                                                                                                                                                                                                                                                        |       |            |           |                                       |            |           |         |
| A007   KIPLINGS97   1B+D   597   East   \$744,000   \$1,246                                                                                                                                                                                                                                                                                                                                                                                                                                                                                                                                                                                                                                                                                                                                                                                                                                                                                                                                                                                                                                                                                                                                                                                                                                                                                                                                                                                                                                                                                                                                                                                                                                                                                                                                                                                                                                                                                                                                                                                                                                                                                                                                                                                                                                                                        |       |            |           |                                       |            |           | -       |
| 4106         KIPLINGS97         1B+D         597         East         \$745,000         \$1,248           4206         KIPLINGS97         1B+D         597         East         \$746,000         \$1,250           4208         KIPLINGS97         1B+D         597         East         \$746,000         \$1,250           4608         KIPLINGS97         1B+D         597         East         \$749,000         \$1,255           4806         KIPLINGS97         1B+D         597         East         \$751,000         \$1,258           4808         KIPLINGS97         1B+D         597         East         \$751,000         \$1,260           5006         KIPLINGS97         1B+D         597         East         \$752,000         \$1,260           5006         KIPLING597         1B+D         597         East         \$753,000         \$1,261           5507         KIPLING597         1B+D         597         East         \$757,000         \$1,268           4302         KIPLING652         2B         652         North-West         \$777,000         \$1,192           4602         KIPLING652         2B         652         North-West         \$778,000         \$1,195                                                                                                                                                                                                                                                                                                                                                                                                                                                                                                                                                                                                                                                                                                                                                                                                                                                                                                                                                                                                                                                                                                                        |       |            |           |                                       |            | -         | -       |
| 4206         KIPLING597         1B+D         597         East         \$746,000         \$1,250           4208         KIPLING597         1B+D         597         East         \$746,000         \$1,250           4608         KIPLING597         1B+D         597         East         \$774,000         \$1,255           4806         KIPLING597         1B+D         597         East         \$751,000         \$1,258           4808         KIPLING597         1B+D         597         East         \$751,000         \$1,258           4907         KIPLING597         1B+D         597         East         \$752,000         \$1,260           5006         KIPLING597         1B+D         597         East         \$753,000         \$1,261           5507         KIPLING6597         1B+D         597         East         \$757,000         \$1,268           4302         KIPLING652         2B         652         North-West         \$777,000         \$1,192           4602         KIPLING652         2B         652         North-West         \$778,000         \$1,195           4902         KIPLING652         2B         652         North-West         \$782,000         \$1,201 <tr< td=""><td></td><td></td><td></td><td></td><td></td><td>-</td><td></td></tr<>                                                                                                                                                                                                                                                                                                                                                                                                                                                                                                                                                                                                                                                                                                                                                                                                                                                                                                                                                                                                                                 |       |            |           |                                       |            | -         |         |
| 4208         KIPLING597         1B+D         597         East         \$746,000         \$1,250           4608         KIPLING597         1B+D         597         East         \$749,000         \$1,255           4806         KIPLING597         1B+D         597         East         \$751,000         \$1,258           4808         KIPLING597         1B+D         597         East         \$752,000         \$1,258           4907         KIPLING597         1B+D         597         East         \$752,000         \$1,260           5006         KIPLING597         1B+D         597         East         \$753,000         \$1,261           5507         KIPLING6597         1B+D         597         East         \$753,000         \$1,268           4302         KIPLING652         2B         652         North-West         \$777,000         \$1,192           4602         KIPLING652         2B         652         North-West         \$779,000         \$1,195           4902         KIPLING652         2B         652         North-West         \$783,000         \$1,201           5102         KIPLING652         2B         652         North-West         \$784,000         \$1,202                                                                                                                                                                                                                                                                                                                                                                                                                                                                                                                                                                                                                                                                                                                                                                                                                                                                                                                                                                                                                                                                                                               |       |            |           |                                       |            |           |         |
| 4608         KIPLING597         1B+D         597         East         \$749,000         \$1,255           4806         KIPLING597         1B+D         597         East         \$751,000         \$1,258           4808         KIPLING597         1B+D         597         East         \$751,000         \$1,258           4907         KIPLING597         1B+D         597         East         \$752,000         \$1,260           5006         KIPLING597         1B+D         597         East         \$753,000         \$1,268           5507         KIPLING597         1B+D         597         East         \$753,000         \$1,268           4302         KIPLING652         2B         652         North-West         \$777,000         \$1,192           4602         KIPLING652         2B         652         North-West         \$779,000         \$1,199           5002         KIPLING652         2B         652         North-West         \$782,000         \$1,201           5102         KIPLING652         2B         652         North-West         \$784,000         \$1,202           5202         KIPLING652         2B         652         North-West         \$786,000         \$1,204                                                                                                                                                                                                                                                                                                                                                                                                                                                                                                                                                                                                                                                                                                                                                                                                                                                                                                                                                                                                                                                                                                            |       |            |           |                                       |            | -         |         |
| ## 4806   KIPLING597   1B+D   597   East   \$751,000   \$1,258   ## 4808   KIPLING597   1B+D   597   East   \$751,000   \$1,258   ## 4907   KIPLING597   1B+D   597   East   \$752,000   \$1,260   ## 5006   KIPLING597   1B+D   597   East   \$753,000   \$1,261   ## 5507   KIPLING597   1B+D   597   East   \$753,000   \$1,261   ## 5507   KIPLING597   1B+D   597   East   \$757,000   \$1,268   ## 4302   KIPLING652   2B   652   North-West   \$777,000   \$1,195   ## 4602   KIPLING652   2B   652   North-West   \$779,000   \$1,195   ## 4902   KIPLING652   2B   652   North-West   \$782,000   \$1,195   ## 5002   KIPLING652   2B   652   North-West   \$783,000   \$1,201   ## 5102   KIPLING652   2B   652   North-West   \$783,000   \$1,201   ## 5102   KIPLING652   2B   652   North-West   \$784,000   \$1,202   ## 5202   KIPLING652   2B   652   North-West   \$785,000   \$1,204   ## 5302   KIPLING652   2B   652   North-West   \$786,000   \$1,204   ## 5302   KIPLING653   3B   858   South-East   \$894,000   \$1,044   ## 5303   KIPLING653   3B   858   South-East   \$896,000   \$1,044   ## 5304   KIPLING858   3B   858   South-East   \$900,000   \$1,049   ## 5304   KIPLING858   3B   858   South-East   \$900,000   \$1,059   ## 5305   KIPLING858   3B   858   South-East   \$900,000   \$1,059   ## 5306   KIPLING858   3B   858   South-East   \$900,000   \$1,059   ## 5306   KIPLING858   3B   858   South-East   \$900,000   \$1,064   ## 5309   KIPLING858   3B   858   South-East   \$900,000   \$1,064   ## 5309   KIPLING858   3B   858   South-East   \$923,000   \$1,072   ## 5300   KIPLING858   3B   858   South-East   \$923,000   \$1,076   ## 5300   KIPLING858   3B   858   South-East   \$923,000   \$1                                                                                                                                       |       |            |           |                                       |            |           |         |
| 4808         KIPLING597         1B+D         597         East         \$751,000         \$1,258           4907         KIPLING597         1B+D         597         East         \$752,000         \$1,260           5006         KIPLING597         1B+D         597         East         \$753,000         \$1,261           5507         KIPLING597         1B+D         597         East         \$757,000         \$1,268           4302         KIPLING652         2B         652         North-West         \$777,000         \$1,192           4602         KIPLING652         2B         652         North-West         \$779,000         \$1,192           4902         KIPLING652         2B         652         North-West         \$779,000         \$1,199           5002         KIPLING652         2B         652         North-West         \$783,000         \$1,201           5102         KIPLING652         2B         652         North-West         \$784,000         \$1,202           5202         KIPLING652         2B         652         North-West         \$786,000         \$1,204           5302         KIPLING652         2B         652         North-West         \$786,000         \$1,204                                                                                                                                                                                                                                                                                                                                                                                                                                                                                                                                                                                                                                                                                                                                                                                                                                                                                                                                                                                                                                                                                                    |       |            |           |                                       |            |           |         |
| 4907         KIPLING597         1B+D         597         East         \$752,000         \$1,260           5006         KIPLING597         1B+D         597         East         \$753,000         \$1,261           5507         KIPLING597         1B+D         597         East         \$757,000         \$1,268           4302         KIPLING652         2B         652         North-West         \$777,000         \$1,192           4602         KIPLING652         2B         652         North-West         \$779,000         \$1,195           4902         KIPLING652         2B         652         North-West         \$782,000         \$1,199           5002         KIPLING652         2B         652         North-West         \$783,000         \$1,201           5102         KIPLING652         2B         652         North-West         \$784,000         \$1,202           5202         KIPLING652         2B         652         North-West         \$786,000         \$1,204           5302         KIPLING652         2B         652         North-West         \$786,000         \$1,206           5502         KIPLING653         3B         858         South-East         \$894,000         \$1,044 <td></td> <td></td> <td></td> <td></td> <td></td> <td>-</td> <td></td>                                                                                                                                                                                                                                                                                                                                                                                                                                                                                                                                                                                                                                                                                                                                                                                                                                                                                                                                                                                                                         |       |            |           |                                       |            | -         |         |
| 5006         KIPLING597         1B+D         597         East         \$753,000         \$1,261           5507         KIPLING597         1B+D         597         East         \$757,000         \$1,268           4302         KIPLING652         2B         652         North-West         \$777,000         \$1,192           4602         KIPLING652         2B         652         North-West         \$779,000         \$1,195           4902         KIPLING652         2B         652         North-West         \$782,000         \$1,199           5002         KIPLING652         2B         652         North-West         \$783,000         \$1,201           5102         KIPLING652         2B         652         North-West         \$784,000         \$1,202           5202         KIPLING652         2B         652         North-West         \$785,000         \$1,204           5302         KIPLING652         2B         652         North-West         \$786,000         \$1,204           5502         KIPLING652         2B         652         North-West         \$787,000         \$1,207           709         KIPLING653         3B         858         South-East         \$894,000         \$1,042<                                                                                                                                                                                                                                                                                                                                                                                                                                                                                                                                                                                                                                                                                                                                                                                                                                                                                                                                                                                                                                                                                            |       |            |           |                                       | East       |           |         |
| 5507         KIPLING597         1B+D         597         East         \$75,000         \$1,268           4302         KIPLING652         2B         652         North-West         \$777,000         \$1,192           4602         KIPLING652         2B         652         North-West         \$779,000         \$1,195           4902         KIPLING652         2B         652         North-West         \$782,000         \$1,199           5002         KIPLING652         2B         652         North-West         \$783,000         \$1,201           5102         KIPLING652         2B         652         North-West         \$784,000         \$1,202           5202         KIPLING652         2B         652         North-West         \$785,000         \$1,204           5302         KIPLING652         2B         652         North-West         \$786,000         \$1,206           5502         KIPLING652         2B         652         North-West         \$787,000         \$1,207           709         KIPLING858         3B         858         South-East         \$894,000         \$1,042           909         KIPLING858         3B         858         South-East         \$899,000         \$1,04                                                                                                                                                                                                                                                                                                                                                                                                                                                                                                                                                                                                                                                                                                                                                                                                                                                                                                                                                                                                                                                                                            |       | KIPLING597 |           |                                       | East       |           |         |
| 4302         KIPLING652         2B         652         North-West         \$777,000         \$1,192           4602         KIPLING652         2B         652         North-West         \$779,000         \$1,195           4902         KIPLING652         2B         652         North-West         \$782,000         \$1,199           5002         KIPLING652         2B         652         North-West         \$783,000         \$1,201           5102         KIPLING652         2B         652         North-West         \$784,000         \$1,202           5202         KIPLING652         2B         652         North-West         \$785,000         \$1,204           5302         KIPLING652         2B         652         North-West         \$786,000         \$1,206           5502         KIPLING652         2B         652         North-West         \$787,000         \$1,207           709         KIPLING858         3B         858         South-East         \$894,000         \$1,042           909         KIPLING858         3B         858         South-East         \$899,000         \$1,044           1209         KIPLING858         3B         858         South-East         \$900,000                                                                                                                                                                                                                                                                                                                                                                                                                                                                                                                                                                                                                                                                                                                                                                                                                                                                                                                                                                                                                                                                                                      | 5006  | KIPLING597 | 1B+D      | 597                                   | East       |           |         |
| 4602         KIPLING652         2B         652         North-West         \$779,000         \$1,195           4902         KIPLING652         2B         652         North-West         \$782,000         \$1,199           5002         KIPLING652         2B         652         North-West         \$783,000         \$1,201           5102         KIPLING652         2B         652         North-West         \$784,000         \$1,202           5202         KIPLING652         2B         652         North-West         \$786,000         \$1,204           5302         KIPLING652         2B         652         North-West         \$787,000         \$1,206           5502         KIPLING652         2B         652         North-West         \$787,000         \$1,206           5502         KIPLING652         2B         652         North-West         \$787,000         \$1,207           709         KIPLING858         3B         858         South-East         \$894,000         \$1,042           909         KIPLING858         3B         858         South-East         \$899,000         \$1,044           1209         KIPLING858         3B         858         South-East         \$900,000                                                                                                                                                                                                                                                                                                                                                                                                                                                                                                                                                                                                                                                                                                                                                                                                                                                                                                                                                                                                                                                                                                      |       | KIPLING597 | 1B+D      | 597                                   | East       |           |         |
| 4902         KIPLING652         2B         652         North-West         \$782,000         \$1,199           5002         KIPLING652         2B         652         North-West         \$783,000         \$1,201           5102         KIPLING652         2B         652         North-West         \$784,000         \$1,202           5202         KIPLING652         2B         652         North-West         \$785,000         \$1,204           5302         KIPLING652         2B         652         North-West         \$786,000         \$1,206           5502         KIPLING652         2B         652         North-West         \$787,000         \$1,207           709         KIPLING652         2B         652         North-West         \$787,000         \$1,206           5502         KIPLING652         2B         652         North-West         \$786,000         \$1,206           5502         KIPLING652         2B         652         North-West         \$787,000         \$1,206           5502         KIPLING652         2B         652         North-West         \$786,000         \$1,207           709         KIPLING858         3B         858         South-East         \$896,000                                                                                                                                                                                                                                                                                                                                                                                                                                                                                                                                                                                                                                                                                                                                                                                                                                                                                                                                                                                                                                                                                                      |       |            |           |                                       |            |           |         |
| 5002         KIPLING652         2B         652         North-West         \$783,000         \$1,201           5102         KIPLING652         2B         652         North-West         \$784,000         \$1,202           5202         KIPLING652         2B         652         North-West         \$785,000         \$1,204           5302         KIPLING652         2B         652         North-West         \$786,000         \$1,206           5502         KIPLING652         2B         652         North-West         \$787,000         \$1,207           709         KIPLING858         3B         858         South-East         \$894,000         \$1,042           909         KIPLING858         3B         858         South-East         \$896,000         \$1,044           1209         KIPLING858         3B         858         South-East         \$899,000         \$1,048           1509         KIPLING858         3B         858         South-East         \$900,000         \$1,049           1709         KIPLING858         3B         858         South-East         \$902,000         \$1,051           2209         KIPLING858         3B         858         South-East         \$907,000                                                                                                                                                                                                                                                                                                                                                                                                                                                                                                                                                                                                                                                                                                                                                                                                                                                                                                                                                                                                                                                                                                      | 4602  | KIPLING652 | 2B        |                                       |            | -         |         |
| 5102         KIPLING652         2B         652         North-West         \$784,000         \$1,202           5202         KIPLING652         2B         652         North-West         \$785,000         \$1,204           5302         KIPLING652         2B         652         North-West         \$786,000         \$1,206           5502         KIPLING652         2B         652         North-West         \$787,000         \$1,207           709         KIPLING858         3B         858         South-East         \$894,000         \$1,042           909         KIPLING858         3B         858         South-East         \$896,000         \$1,044           1209         KIPLING858         3B         858         South-East         \$990,000         \$1,049           1709         KIPLING858         3B         858         South-East         \$900,000         \$1,049           1709         KIPLING858         3B         858         South-East         \$902,000         \$1,051           2209         KIPLING858         3B         858         South-East         \$907,000         \$1,057           2509         KIPLING858         3B         858         South-East         \$913,000                                                                                                                                                                                                                                                                                                                                                                                                                                                                                                                                                                                                                                                                                                                                                                                                                                                                                                                                                                                                                                                                                                      | 4902  | KIPLING652 |           |                                       | North-West |           |         |
| 5202         KIPLING652         2B         652         North-West         \$785,000         \$1,204           5302         KIPLING652         2B         652         North-West         \$786,000         \$1,206           5502         KIPLING652         2B         652         North-West         \$787,000         \$1,207           709         KIPLING858         3B         858         South-East         \$894,000         \$1,042           909         KIPLING858         3B         858         South-East         \$896,000         \$1,044           1209         KIPLING858         3B         858         South-East         \$990,000         \$1,048           1509         KIPLING858         3B         858         South-East         \$900,000         \$1,049           1709         KIPLING858         3B         858         South-East         \$907,000         \$1,051           2209         KIPLING858         3B         858         South-East         \$907,000         \$1,057           2509         KIPLING858         3B         858         South-East         \$913,000         \$1,064           3209         KIPLING858         3B         858         South-East         \$916,000                                                                                                                                                                                                                                                                                                                                                                                                                                                                                                                                                                                                                                                                                                                                                                                                                                                                                                                                                                                                                                                                                                      | 5002  | KIPLING652 | 2B        | 652                                   | North-West | \$783,000 |         |
| 5302         KIPLING652         2B         652         North-West         \$786,000         \$1,206           5502         KIPLING652         2B         652         North-West         \$787,000         \$1,207           709         KIPLING858         3B         858         South-East         \$894,000         \$1,042           909         KIPLING858         3B         858         South-East         \$896,000         \$1,044           1209         KIPLING858         3B         858         South-East         \$899,000         \$1,048           1509         KIPLING858         3B         858         South-East         \$900,000         \$1,049           1709         KIPLING858         3B         858         South-East         \$902,000         \$1,051           2209         KIPLING858         3B         858         South-East         \$907,000         \$1,057           2509         KIPLING858         3B         858         South-East         \$909,000         \$1,059           2909         KIPLING858         3B         858         South-East         \$913,000         \$1,064           3209         KIPLING858         3B         858         South-East         \$920,000                                                                                                                                                                                                                                                                                                                                                                                                                                                                                                                                                                                                                                                                                                                                                                                                                                                                                                                                                                                                                                                                                                      | 5102  | KIPLING652 | 2B        | 652                                   | North-West | \$784,000 | \$1,202 |
| 5502         KIPLING652         2B         652         North-West         \$787,000         \$1,207           709         KIPLING858         3B         858         South-East         \$894,000         \$1,042           909         KIPLING858         3B         858         South-East         \$896,000         \$1,044           1209         KIPLING858         3B         858         South-East         \$899,000         \$1,048           1509         KIPLING858         3B         858         South-East         \$900,000         \$1,049           1709         KIPLING858         3B         858         South-East         \$902,000         \$1,051           2209         KIPLING858         3B         858         South-East         \$907,000         \$1,057           2509         KIPLING858         3B         858         South-East         \$909,000         \$1,059           2909         KIPLING858         3B         858         South-East         \$913,000         \$1,064           3209         KIPLING858         3B         858         South-East         \$920,000         \$1,072           4009*         KIPLING858         3B         858         South-East         \$923,000 <td< td=""><td>5202</td><td>KIPLING652</td><td>2B</td><td>652</td><td>North-West</td><td>\$785,000</td><td>\$1,204</td></td<>                                                                                                                                                                                                                                                                                                                                                                                                                                                                                                                                                                                                                                                                                                                                                                                                                                                                                                                                                                       | 5202  | KIPLING652 | 2B        | 652                                   | North-West | \$785,000 | \$1,204 |
| 709         KIPLING858         3B         858         South-East         \$894,000         \$1,042           909         KIPLING858         3B         858         South-East         \$896,000         \$1,044           1209         KIPLING858         3B         858         South-East         \$899,000         \$1,048           1509         KIPLING858         3B         858         South-East         \$900,000         \$1,049           1709         KIPLING858         3B         858         South-East         \$902,000         \$1,051           2209         KIPLING858         3B         858         South-East         \$907,000         \$1,057           2509         KIPLING858         3B         858         South-East         \$909,000         \$1,059           2909         KIPLING858         3B         858         South-East         \$913,000         \$1,064           3209         KIPLING858         3B         858         South-East         \$916,000         \$1,068           3709         KIPLING858         3B         858         South-East         \$920,000         \$1,072           4009*         KIPLING858         3B         858         South-East         \$923,000 <td< td=""><td>5302</td><td>KIPLING652</td><td>2B</td><td>652</td><td>North-West</td><td></td><td></td></td<>                                                                                                                                                                                                                                                                                                                                                                                                                                                                                                                                                                                                                                                                                                                                                                                                                                                                                                                                                                                       | 5302  | KIPLING652 | 2B        | 652                                   | North-West |           |         |
| 909 KIPLING858 3B 858 South-East \$896,000 \$1,044 1209 KIPLING858 3B 858 South-East \$899,000 \$1,048 1509 KIPLING858 3B 858 South-East \$900,000 \$1,049 1709 KIPLING858 3B 858 South-East \$902,000 \$1,051 2209 KIPLING858 3B 858 South-East \$907,000 \$1,057 2509 KIPLING858 3B 858 South-East \$907,000 \$1,057 2509 KIPLING858 3B 858 South-East \$909,000 \$1,059 2909 KIPLING858 3B 858 South-East \$913,000 \$1,064 3209 KIPLING858 3B 858 South-East \$913,000 \$1,064 3209 KIPLING858 3B 858 South-East \$916,000 \$1,068 3709 KIPLING858 3B 858 South-East \$920,000 \$1,072 4009* KIPLING858 3B 858 South-East \$920,000 \$1,076 4209* KIPLING858 3B 858 South-East \$923,000 \$1,076 4209* KIPLING858 3B 858 South-East \$925,000 \$1,078 4509* KIPLING858 3B 858 South-East \$927,000 \$1,080 4609* KIPLING858 3B 858 South-East \$928,000 \$1,082 5109* KIPLING858 3B 858 South-East \$928,000 \$1,082                                                                                                                                                                                                                                                                                                                                                                                                                                                                                                                                                                                                                                                                                                                                                                                                                                                                                                                                                                                                                                                                                                                                                                                                                                                                                                                                                                                                           | 5502  | KIPLING652 | 2B        | 652                                   | North-West | \$787,000 | \$1,207 |
| 1209         KIPLING858         3B         858         South-East         \$899,000         \$1,048           1509         KIPLING858         3B         858         South-East         \$900,000         \$1,049           1709         KIPLING858         3B         858         South-East         \$902,000         \$1,051           2209         KIPLING858         3B         858         South-East         \$907,000         \$1,057           2509         KIPLING858         3B         858         South-East         \$909,000         \$1,059           2909         KIPLING858         3B         858         South-East         \$913,000         \$1,064           3209         KIPLING858         3B         858         South-East         \$916,000         \$1,068           3709         KIPLING858         3B         858         South-East         \$920,000         \$1,072           4009*         KIPLING858         3B         858         South-East         \$923,000         \$1,076           4209*         KIPLING858         3B         858         South-East         \$927,000         \$1,080           4509*         KIPLING858         3B         858         South-East         \$928,000                                                                                                                                                                                                                                                                                                                                                                                                                                                                                                                                                                                                                                                                                                                                                                                                                                                                                                                                                                                                                                                                                                 | 709   | KIPLING858 | 3B        | 858                                   | South-East | \$894,000 | \$1,042 |
| 1509         KIPLING858         3B         858         South-East         \$900,000         \$1,049           1709         KIPLING858         3B         858         South-East         \$902,000         \$1,051           2209         KIPLING858         3B         858         South-East         \$907,000         \$1,057           2509         KIPLING858         3B         858         South-East         \$909,000         \$1,059           2909         KIPLING858         3B         858         South-East         \$913,000         \$1,064           3209         KIPLING858         3B         858         South-East         \$916,000         \$1,068           3709         KIPLING858         3B         858         South-East         \$920,000         \$1,072           4009*         KIPLING858         3B         858         South-East         \$923,000         \$1,076           4509*         KIPLING858         3B         858         South-East         \$927,000         \$1,080           4609*         KIPLING858         3B         858         South-East         \$928,000         \$1,082           5109*         KIPLING858         3B         858         South-East         \$933,000                                                                                                                                                                                                                                                                                                                                                                                                                                                                                                                                                                                                                                                                                                                                                                                                                                                                                                                                                                                                                                                                                                | 909   | KIPLING858 | 3B        | 858                                   | South-East | \$896,000 | \$1,044 |
| 1709         KIPLING858         3B         858         South-East         \$902,000         \$1,051           2209         KIPLING858         3B         858         South-East         \$907,000         \$1,057           2509         KIPLING858         3B         858         South-East         \$909,000         \$1,059           2909         KIPLING858         3B         858         South-East         \$913,000         \$1,064           3209         KIPLING858         3B         858         South-East         \$916,000         \$1,068           3709         KIPLING858         3B         858         South-East         \$920,000         \$1,072           4009*         KIPLING858         3B         858         South-East         \$923,000         \$1,076           4209*         KIPLING858         3B         858         South-East         \$925,000         \$1,078           4509*         KIPLING858         3B         858         South-East         \$927,000         \$1,080           4609*         KIPLING858         3B         858         South-East         \$928,000         \$1,082           5109*         KIPLING858         3B         858         South-East         \$933,000                                                                                                                                                                                                                                                                                                                                                                                                                                                                                                                                                                                                                                                                                                                                                                                                                                                                                                                                                                                                                                                                                               | 1209  | KIPLING858 | 3B        | 858                                   | South-East | \$899,000 | \$1,048 |
| 2209         KIPLING858         3B         858         South-East         \$907,000         \$1,057           2509         KIPLING858         3B         858         South-East         \$909,000         \$1,059           2909         KIPLING858         3B         858         South-East         \$913,000         \$1,064           3209         KIPLING858         3B         858         South-East         \$916,000         \$1,068           3709         KIPLING858         3B         858         South-East         \$920,000         \$1,072           4009*         KIPLING858         3B         858         South-East         \$923,000         \$1,076           4209*         KIPLING858         3B         858         South-East         \$925,000         \$1,080           4509*         KIPLING858         3B         858         South-East         \$927,000         \$1,080           4609*         KIPLING858         3B         858         South-East         \$928,000         \$1,082           5109*         KIPLING858         3B         858         South-East         \$933,000         \$1,087                                                                                                                                                                                                                                                                                                                                                                                                                                                                                                                                                                                                                                                                                                                                                                                                                                                                                                                                                                                                                                                                                                                                                                                             | 1509  | KIPLING858 | 3B        | 858                                   | South-East | \$900,000 | \$1,049 |
| 2509         KIPLING858         3B         858         South-East         \$909,000         \$1,059           2909         KIPLING858         3B         858         South-East         \$913,000         \$1,064           3209         KIPLING858         3B         858         South-East         \$916,000         \$1,068           3709         KIPLING858         3B         858         South-East         \$920,000         \$1,072           4009*         KIPLING858         3B         858         South-East         \$923,000         \$1,076           4209*         KIPLING858         3B         858         South-East         \$925,000         \$1,078           4509*         KIPLING858         3B         858         South-East         \$927,000         \$1,080           4609*         KIPLING858         3B         858         South-East         \$928,000         \$1,082           5109*         KIPLING858         3B         858         South-East         \$933,000         \$1,087                                                                                                                                                                                                                                                                                                                                                                                                                                                                                                                                                                                                                                                                                                                                                                                                                                                                                                                                                                                                                                                                                                                                                                                                                                                                                                           | 1709  | KIPLING858 | 3B        | 858                                   | South-East | \$902,000 | \$1,051 |
| 2909         KIPLING858         3B         858         South-East         \$913,000         \$1,064           3209         KIPLING858         3B         858         South-East         \$916,000         \$1,068           3709         KIPLING858         3B         858         South-East         \$920,000         \$1,072           4009*         KIPLING858         3B         858         South-East         \$923,000         \$1,076           4209*         KIPLING858         3B         858         South-East         \$925,000         \$1,078           4509*         KIPLING858         3B         858         South-East         \$927,000         \$1,080           4609*         KIPLING858         3B         858         South-East         \$928,000         \$1,082           5109*         KIPLING858         3B         858         South-East         \$933,000         \$1,087                                                                                                                                                                                                                                                                                                                                                                                                                                                                                                                                                                                                                                                                                                                                                                                                                                                                                                                                                                                                                                                                                                                                                                                                                                                                                                                                                                                                                         | 2209  | KIPLING858 | 3B        | 858                                   | South-East | \$907,000 | \$1,057 |
| 3209         KIPLING858         3B         858         South-East         \$916,000         \$1,068           3709         KIPLING858         3B         858         South-East         \$920,000         \$1,072           4009*         KIPLING858         3B         858         South-East         \$923,000         \$1,076           4209*         KIPLING858         3B         858         South-East         \$925,000         \$1,078           4509*         KIPLING858         3B         858         South-East         \$927,000         \$1,080           4609*         KIPLING858         3B         858         South-East         \$928,000         \$1,082           5109*         KIPLING858         3B         858         South-East         \$933,000         \$1,087                                                                                                                                                                                                                                                                                                                                                                                                                                                                                                                                                                                                                                                                                                                                                                                                                                                                                                                                                                                                                                                                                                                                                                                                                                                                                                                                                                                                                                                                                                                                       | 2509  | KIPLING858 | 3B        | 858                                   | South-East | \$909,000 | \$1,059 |
| 3709         KIPLING858         3B         858         South-East         \$920,000         \$1,072           4009*         KIPLING858         3B         858         South-East         \$923,000         \$1,076           4209*         KIPLING858         3B         858         South-East         \$925,000         \$1,078           4509*         KIPLING858         3B         858         South-East         \$927,000         \$1,080           4609*         KIPLING858         3B         858         South-East         \$928,000         \$1,082           5109*         KIPLING858         3B         858         South-East         \$933,000         \$1,087                                                                                                                                                                                                                                                                                                                                                                                                                                                                                                                                                                                                                                                                                                                                                                                                                                                                                                                                                                                                                                                                                                                                                                                                                                                                                                                                                                                                                                                                                                                                                                                                                                                     | 2909  | KIPLING858 | 3B        | 858                                   | South-East | \$913,000 | \$1,064 |
| 4009*         KIPLING858         3B         858         South-East         \$923,000         \$1,076           4209*         KIPLING858         3B         858         South-East         \$925,000         \$1,078           4509*         KIPLING858         3B         858         South-East         \$927,000         \$1,080           4609*         KIPLING858         3B         858         South-East         \$928,000         \$1,082           5109*         KIPLING858         3B         858         South-East         \$933,000         \$1,087                                                                                                                                                                                                                                                                                                                                                                                                                                                                                                                                                                                                                                                                                                                                                                                                                                                                                                                                                                                                                                                                                                                                                                                                                                                                                                                                                                                                                                                                                                                                                                                                                                                                                                                                                                   | 3209  | KIPLING858 | 3B        | 858                                   | South-East | \$916,000 | \$1,068 |
| 4209*         KIPLING858         3B         858         South-East         \$925,000         \$1,078           4509*         KIPLING858         3B         858         South-East         \$927,000         \$1,080           4609*         KIPLING858         3B         858         South-East         \$928,000         \$1,082           5109*         KIPLING858         3B         858         South-East         \$933,000         \$1,087                                                                                                                                                                                                                                                                                                                                                                                                                                                                                                                                                                                                                                                                                                                                                                                                                                                                                                                                                                                                                                                                                                                                                                                                                                                                                                                                                                                                                                                                                                                                                                                                                                                                                                                                                                                                                                                                                  | 3709  | KIPLING858 | 3B        | 858                                   | South-East | \$920,000 | \$1,072 |
| 4209*         KIPLING858         3B         858         South-East         \$925,000         \$1,078           4509*         KIPLING858         3B         858         South-East         \$927,000         \$1,080           4609*         KIPLING858         3B         858         South-East         \$928,000         \$1,082           5109*         KIPLING858         3B         858         South-East         \$933,000         \$1,087                                                                                                                                                                                                                                                                                                                                                                                                                                                                                                                                                                                                                                                                                                                                                                                                                                                                                                                                                                                                                                                                                                                                                                                                                                                                                                                                                                                                                                                                                                                                                                                                                                                                                                                                                                                                                                                                                  | 4009* | KIPLING858 | 3B        | 858                                   | South-East | \$923,000 | \$1,076 |
| 4509*         KIPLING858         3B         858         South-East         \$927,000         \$1,080           4609*         KIPLING858         3B         858         South-East         \$928,000         \$1,082           5109*         KIPLING858         3B         858         South-East         \$933,000         \$1,087                                                                                                                                                                                                                                                                                                                                                                                                                                                                                                                                                                                                                                                                                                                                                                                                                                                                                                                                                                                                                                                                                                                                                                                                                                                                                                                                                                                                                                                                                                                                                                                                                                                                                                                                                                                                                                                                                                                                                                                                 | 4209* | KIPLING858 | 3B        | 858                                   | South-East | \$925,000 | \$1,078 |
| 4609*         KIPLING858         3B         858         South-East         \$928,000         \$1,082           5109*         KIPLING858         3B         858         South-East         \$933,000         \$1,087                                                                                                                                                                                                                                                                                                                                                                                                                                                                                                                                                                                                                                                                                                                                                                                                                                                                                                                                                                                                                                                                                                                                                                                                                                                                                                                                                                                                                                                                                                                                                                                                                                                                                                                                                                                                                                                                                                                                                                                                                                                                                                                | 4509* | KIPLING858 | 3B        | 858                                   | South-East | \$927,000 | \$1,080 |
| 5109* KIPLING858 3B 858 South-East \$933,000 \$1,087                                                                                                                                                                                                                                                                                                                                                                                                                                                                                                                                                                                                                                                                                                                                                                                                                                                                                                                                                                                                                                                                                                                                                                                                                                                                                                                                                                                                                                                                                                                                                                                                                                                                                                                                                                                                                                                                                                                                                                                                                                                                                                                                                                                                                                                                               | 4609* |            | 3B        |                                       |            |           |         |
|                                                                                                                                                                                                                                                                                                                                                                                                                                                                                                                                                                                                                                                                                                                                                                                                                                                                                                                                                                                                                                                                                                                                                                                                                                                                                                                                                                                                                                                                                                                                                                                                                                                                                                                                                                                                                                                                                                                                                                                                                                                                                                                                                                                                                                                                                                                                    | 5109* |            | 3B        |                                       |            |           |         |
|                                                                                                                                                                                                                                                                                                                                                                                                                                                                                                                                                                                                                                                                                                                                                                                                                                                                                                                                                                                                                                                                                                                                                                                                                                                                                                                                                                                                                                                                                                                                                                                                                                                                                                                                                                                                                                                                                                                                                                                                                                                                                                                                                                                                                                                                                                                                    | 5305* | KIPLING935 | 3B        | 935                                   | North-East |           |         |