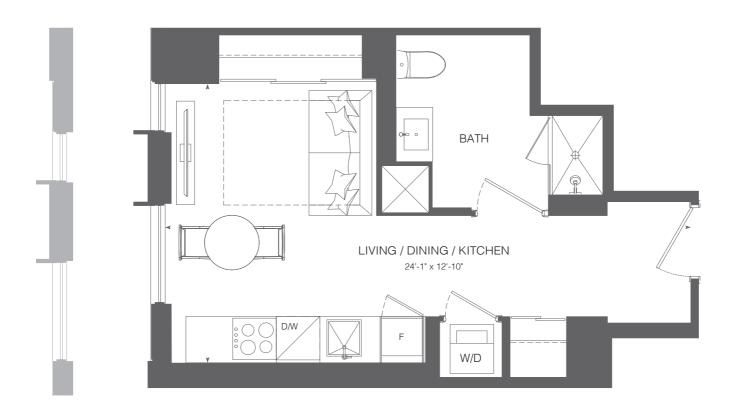

## Hotlist Price List

| S511                                                                                                                                                                                                                                                                                                                                                                                                                                                                                                                                                                                                                                                                                                                                                                                                                                                                                                                                                                                                                                                                                                                                                                                                                                                                                                                                                                                                                                                                                                                                                                                                                                                                                                                                                                                                                                                                                                                                                                                                                                                                                                                                                                                                                                                                                                                               | Suite | Model      | Unit Type | Sq. Ft                                | Exposure   | Price     | PSF     |
|------------------------------------------------------------------------------------------------------------------------------------------------------------------------------------------------------------------------------------------------------------------------------------------------------------------------------------------------------------------------------------------------------------------------------------------------------------------------------------------------------------------------------------------------------------------------------------------------------------------------------------------------------------------------------------------------------------------------------------------------------------------------------------------------------------------------------------------------------------------------------------------------------------------------------------------------------------------------------------------------------------------------------------------------------------------------------------------------------------------------------------------------------------------------------------------------------------------------------------------------------------------------------------------------------------------------------------------------------------------------------------------------------------------------------------------------------------------------------------------------------------------------------------------------------------------------------------------------------------------------------------------------------------------------------------------------------------------------------------------------------------------------------------------------------------------------------------------------------------------------------------------------------------------------------------------------------------------------------------------------------------------------------------------------------------------------------------------------------------------------------------------------------------------------------------------------------------------------------------------------------------------------------------------------------------------------------------|-------|------------|-----------|---------------------------------------|------------|-----------|---------|
| PH11                                                                                                                                                                                                                                                                                                                                                                                                                                                                                                                                                                                                                                                                                                                                                                                                                                                                                                                                                                                                                                                                                                                                                                                                                                                                                                                                                                                                                                                                                                                                                                                                                                                                                                                                                                                                                                                                                                                                                                                                                                                                                                                                                                                                                                                                                                                               |       |            |           | · · · · · · · · · · · · · · · · · · · |            |           |         |
| 3812   KIPLING363   Studio   363   West   \$501,000   \$1,380     4212   KIPLING363   Studio   363   West   \$505,000   \$1,391     4312   KIPLING363   Studio   363   West   \$505,000   \$1,397     5012   KIPLING363   Studio   363   West   \$507,000   \$1,397     5012   KIPLING363   Studio   363   West   \$512,000   \$1,410     5112   KIPLING363   Studio   363   West   \$513,000   \$1,411     5112   KIPLING363   Studio   363   West   \$513,000   \$1,411     5512   KIPLING363   Studio   363   West   \$515,000   \$1,421     5503   KIPLING363B   Studio   363   North   \$535,000   \$1,474     5503   KIPLING363B   Studio   363   North   \$535,000   \$1,477     LPHO3   KIPLING363B   Studio   363   North   \$537,000   \$1,477     LPHO3   KIPLING597   18+D   597   East   \$738,000   \$1,236     3306   KIPLING597   18+D   597   East   \$738,000   \$1,236     3307   KIPLING597   18+D   597   East   \$742,000   \$1,243     3808   KIPLING597   18+D   597   East   \$742,000   \$1,243     4007   KIPLING597   18+D   597   East   \$744,000   \$1,244     4106   KIPLING597   18+D   597   East   \$746,000   \$1,248     4206   KIPLING597   18+D   597   East   \$746,000   \$1,248     4208   KIPLING597   18+D   597   East   \$746,000   \$1,250     4608   KIPLING597   18+D   597   East   \$746,000   \$1,250     4808   KIPLING597   18+D   597   East   \$751,000   \$1,255     4806   KIPLING597   18+D   597   East   \$751,000   \$1,255     4807   KIPLING597   18+D   597   East   \$751,000   \$1,256     5507   KIPLING597   18+D   597   East   \$751,000   \$1,256     5507   KIPLING597   18+D   597   East   \$751,000   \$1,256     5507   KIPLING597   18+D   597   East   \$751,000   \$1,258     4907   KIPLING597   18+D   597   East   \$751,000   \$1,258     4907   KIPLING597   18+D   597   East   \$751,000   \$1,258     4908   KIPLING597   18+D   597   East   \$751,000   \$1,258     4909   KIPLING597   18+D   597   East   \$751,000   \$1,258     5507   KIPLING597   18+D   597   East   \$751,000   \$1,258     5000   KIPLING597   18+D   597   East   \$750,000   \$1,051     5500   KIPLING597   18+D   597                                                                                                                                       |       |            |           |                                       |            |           |         |
| 4212                                                                                                                                                                                                                                                                                                                                                                                                                                                                                                                                                                                                                                                                                                                                                                                                                                                                                                                                                                                                                                                                                                                                                                                                                                                                                                                                                                                                                                                                                                                                                                                                                                                                                                                                                                                                                                                                                                                                                                                                                                                                                                                                                                                                                                                                                                                               |       |            |           |                                       |            | -         |         |
| 4312 KIPLING363 Studio 363 West \$506,000 \$1,394 4512 KIPLING363 Studio 363 West \$507,000 \$1,397 5012 KIPLING363 Studio 363 West \$512,000 \$1,410 5112 KIPLING363 Studio 363 West \$512,000 \$1,411 5112 KIPLING363 Studio 363 West \$513,000 \$1,413 5512 KIPLING363 Studio 363 West \$513,000 \$1,413 5512 KIPLING3638 Studio 363 North \$535,000 \$1,474 5503 KIPLING3638 Studio 363 North \$535,000 \$1,474 LPH03 KIPLING3638 Studio 363 North \$535,000 \$1,477 LPH03 KIPLING3638 Studio 363 North \$536,000 \$1,477 LPH03 KIPLING597 1B+D 597 East \$738,000 \$1,236 3306 KIPLING597 1B+D 597 East \$738,000 \$1,238 3306 KIPLING597 1B+D 597 East \$742,000 \$1,243 3807 KIPLING597 1B+D 597 East \$742,000 \$1,243 3808 KIPLING597 1B+D 597 East \$742,000 \$1,243 4007 KIPLING597 1B+D 597 East \$744,000 \$1,244 4106 KIPLING597 1B+D 597 East \$746,000 \$1,244 4208 KIPLING597 1B+D 597 East \$746,000 \$1,250 4208 KIPLING597 1B+D 597 East \$746,000 \$1,250 4608 KIPLING597 1B+D 597 East \$754,000 \$1,250 4808 KIPLING597 1B+D 597 East \$754,000 \$1,255 4808 KIPLING597 1B+D 597 East \$751,000 \$1,255 4808 KIPLING597 1B+D 597 East \$750,000 \$1,255 5006 KIPLING597 1B+D 597 East \$750,000 \$1,266 5006 KIPLING597 1B+D 597 East \$750,000 \$1,266 5007 KIPLING597 1B+D 597 East \$750,000 \$1,266 5008 KIPLING597 1B+D 597 East \$750,000 \$1,266 5008 KIPLING597 1B+D 597 East \$750,000 \$1,266 5009 KIPLING597 1B+D 597 East \$750,000 \$1,266 5009 KIPLING597 1B+D 597 East \$750,000 \$1,266 5000 KIPLING597 1B+D 597 East \$750,000 \$1,066 5000 KIPLING597 1B+D 597 East \$750,000 \$1,066 5000 KIPLING597 1B+D 597 East \$750,000 \$1,060 5000 KIPLING597 1B+D 597 East \$750,000 \$1,060 5000 KIPLING598 3B 858 South-East \$990,000 \$1,064 5000 KIPLING588 3B 858 South-East                                                                                                               |       |            |           |                                       |            |           |         |
| 4512   KIPLING363   Studio   363   West   \$517,000   \$1,397   \$5012   KIPLING363   Studio   363   West   \$513,000   \$1,410   \$5112   KIPLING363   Studio   363   West   \$513,000   \$1,413   \$5512   KIPLING363   Studio   363   West   \$513,000   \$1,421   \$5503   KIPLING363B   Studio   363   North   \$535,000   \$1,474   \$5503   KIPLING363B   Studio   363   North   \$536,000   \$1,477   \$1,479   \$3306   KIPLING363B   Studio   363   North   \$536,000   \$1,479   \$3306   KIPLING597   BHD   \$597   East   \$738,000   \$1,236   \$3506   KIPLING597   BHD   \$597   East   \$739,000   \$1,238   \$3807   KIPLING597   BHD   \$597   East   \$734,000   \$1,243   \$3808   KIPLING597   BHD   \$597   East   \$742,000   \$1,243   \$4007   KIPLING597   BHD   \$597   East   \$744,000   \$1,244   \$406   KIPLING597   BHD   \$597   East   \$744,000   \$1,244   \$406   KIPLING597   BHD   \$597   East   \$746,000   \$1,248   \$4206   KIPLING597   BHD   \$597   East   \$746,000   \$1,250   \$4208   KIPLING597   BHD   \$597   East   \$746,000   \$1,250   \$4608   KIPLING597   BHD   \$597   East   \$746,000   \$1,250   \$4608   KIPLING597   BHD   \$597   East   \$751,000   \$1,255   \$4806   KIPLING597   BHD   \$597   East   \$751,000   \$1,255   \$4806   KIPLING597   BHD   \$597   East   \$751,000   \$1,255   \$4907   KIPLING597   BHD   \$597   East   \$751,000   \$1,256   \$4902   KIPLING597   BHD   \$597   East   \$751,000   \$1,256   \$4902   KIPLING597   BHD   \$597   East   \$751,000   \$1,256   \$4902   KIPLING592   BHD   \$597   East   \$751,000   \$1,266   \$4902   KIPLING592   BHD   \$597   East   \$751,000   \$1,266   \$4902   KIPLING592   BHD   \$597   East   \$751,000   \$1,266   \$4902   KIPLING592   BHD   \$597   East   \$750,000   \$1,266   \$4902                                                                         |       |            |           |                                       |            |           |         |
| S012   KIPLING363   Studio   363   West   \$512,000   \$1,410   \$112   KIPLING363   Studio   363   West   \$513,000   \$1,413   \$5512   KIPLING363   Studio   363   West   \$515,000   \$1,421   \$5503   KIPLING363B   Studio   363   North   \$535,000   \$1,474   \$5503   KIPLING363B   Studio   363   North   \$535,000   \$1,474   \$5503   KIPLING363B   Studio   363   North   \$535,000   \$1,474   \$5503   KIPLING363B   Studio   363   North   \$537,000   \$1,479   \$1,479   \$1,479   \$1,479   \$1,479   \$1,479   \$1,479   \$1,479   \$1,479   \$1,479   \$1,479   \$1,479   \$1,479   \$1,479   \$1,479   \$1,479   \$1,479   \$1,479   \$1,479   \$1,479   \$1,479   \$1,479   \$1,479   \$1,479   \$1,479   \$1,479   \$1,479   \$1,479   \$1,479   \$1,479   \$1,479   \$1,479   \$1,479   \$1,479   \$1,479   \$1,479   \$1,479   \$1,479   \$1,479   \$1,479   \$1,479   \$1,479   \$1,479   \$1,479   \$1,479   \$1,479   \$1,479   \$1,479   \$1,479   \$1,479   \$1,479   \$1,479   \$1,479   \$1,479   \$1,479   \$1,479   \$1,479   \$1,479   \$1,479   \$1,479   \$1,479   \$1,479   \$1,479   \$1,479   \$1,479   \$1,479   \$1,479   \$1,479   \$1,479   \$1,479   \$1,479   \$1,479   \$1,479   \$1,479   \$1,479   \$1,479   \$1,479   \$1,479   \$1,479   \$1,479   \$1,479   \$1,479   \$1,479   \$1,479   \$1,479   \$1,479   \$1,479   \$1,479   \$1,479   \$1,479   \$1,479   \$1,479   \$1,479   \$1,479   \$1,479   \$1,479   \$1,479   \$1,479   \$1,479   \$1,479   \$1,479   \$1,479   \$1,479   \$1,479   \$1,479   \$1,479   \$1,479   \$1,479   \$1,479   \$1,479   \$1,479   \$1,479   \$1,479   \$1,479   \$1,479   \$1,479   \$1,479   \$1,479   \$1,479   \$1,479   \$1,479   \$1,479   \$1,479   \$1,479   \$1,479   \$1,479   \$1,479   \$1,479   \$1,479   \$1,479   \$1,479   \$1,479   \$1,479   \$1,479   \$1,479   \$1,479   \$1,479   \$1,479   \$1,479   \$1,479   \$1,479   \$1,479   \$1,479   \$1,479   \$1,479   \$1,479   \$1,479   \$1,479   \$1,479   \$1,479   \$1,479   \$1,479   \$1,479   \$1,479   \$1,479   \$1,479   \$1,479   \$1,479   \$1,479   \$1,479   \$1,479   \$1,479   \$1,479   \$1,479   \$1,479   \$1,479   \$1,479   \$1,479   \$1,479   \$1,479   \$1,479   \$1,479   \$1,479   \$1,479   \$1,479   \$1,479   \$1,479   \$1,479   \$1,4 |       |            |           |                                       |            |           |         |
| 5112         KIPLING363         Studio         363         West         \$513,000         \$1,413           5512         KIPLING363         Studio         363         West         \$516,000         \$1,421           5503         KIPLING363B         Studio         363         North         \$535,000         \$1,477           LPH03         KIPLING363B         Studio         363         North         \$536,000         \$1,479           3306         KIPLING597         1B+D         597         East         \$739,000         \$1,236           3506         KIPLING597         1B+D         597         East         \$739,000         \$1,238           3807         KIPLING597         1B+D         597         East         \$742,000         \$1,243           3808         KIPLING597         1B+D         597         East         \$742,000         \$1,243           4007         KIPLING597         1B+D         597         East         \$742,000         \$1,243           4206         KIPLING597         1B+D         597         East         \$746,000         \$1,250           4208         KIPLING597         1B+D         597         East         \$746,000         \$1,250 <tr< td=""><td></td><td></td><td></td><td></td><td></td><td></td><td></td></tr<>                                                                                                                                                                                                                                                                                                                                                                                                                                                                                                                                                                                                                                                                                                                                                                                                                                                                                                                                                                                                                                  |       |            |           |                                       |            |           |         |
| S512   KIPLING363   Studio   363   North   S535,000   S1,474                                                                                                                                                                                                                                                                                                                                                                                                                                                                                                                                                                                                                                                                                                                                                                                                                                                                                                                                                                                                                                                                                                                                                                                                                                                                                                                                                                                                                                                                                                                                                                                                                                                                                                                                                                                                                                                                                                                                                                                                                                                                                                                                                                                                                                                                       |       |            |           |                                       |            |           |         |
| S503   KIPLING363B   Studio   363   North   \$535,000   \$1,474                                                                                                                                                                                                                                                                                                                                                                                                                                                                                                                                                                                                                                                                                                                                                                                                                                                                                                                                                                                                                                                                                                                                                                                                                                                                                                                                                                                                                                                                                                                                                                                                                                                                                                                                                                                                                                                                                                                                                                                                                                                                                                                                                                                                                                                                    |       |            |           |                                       |            |           |         |
| S503   KIPLING363B   Studio   363   North   \$536,000   \$1,477     IPH03   KIPLING363B   Studio   363   North   \$537,000   \$1,479     3306   KIPLING597   1B+D   597   East   \$738,000   \$1,236     3506   KIPLING597   1B+D   597   East   \$739,000   \$1,238     3807   KIPLING597   1B+D   597   East   \$742,000   \$1,243     3808   KIPLING597   1B+D   597   East   \$742,000   \$1,243     4007   KIPLING597   1B+D   597   East   \$744,000   \$1,246     4106   KIPLING597   1B+D   597   East   \$744,000   \$1,246     4106   KIPLING597   1B+D   597   East   \$746,000   \$1,250     4208   KIPLING597   1B+D   597   East   \$746,000   \$1,250     4208   KIPLING597   1B+D   597   East   \$746,000   \$1,250     4806   KIPLING597   1B+D   597   East   \$746,000   \$1,250     4806   KIPLING597   1B+D   597   East   \$751,000   \$1,258     4808   KIPLING597   1B+D   597   East   \$751,000   \$1,258     4907   KIPLING597   1B+D   597   East   \$751,000   \$1,258     4907   KIPLING597   1B+D   597   East   \$751,000   \$1,260     5006   KIPLING597   1B+D   597   East   \$753,000   \$1,260     5006   KIPLING597   1B+D   597   East   \$757,000   \$1,260     5006   KIPLING597   1B+D   597   East   \$757,000   \$1,260     5007   KIPLING597   1B+D   597   East   \$779,000   \$1,261     4002   KIPLING652   2B   652   North-West   \$777,000   \$1,192     4602   KIPLING652   2B   652   North-West   \$779,000   \$1,195     4902   KIPLING652   2B   652   North-West   \$783,000   \$1,201     5102   KIPLING652   2B   652   North-West   \$783,000   \$1,201     5102   KIPLING652   2B   652   North-West   \$784,000   \$1,202     5202   KIPLING652   2B   652   North-West   \$784,000   \$1,204     5102   KIPLING652   2B   652   North-West   \$785,000   \$1,049     5102   KIPLING652   2B   652   North-West   \$786,000   \$1,049     5102   KIPLING652   2B   652   North-West   \$789,000   \$1,049     5102   KIPLING653   3B   858   South-East   \$990,000   \$1,049     5109   KIPLING858   3B   858   South-East   \$990,000   \$1,049     5109   KIPLING858   3B   858   South-East   \$990,000   \$1,059     510                                                                                                                                       |       |            |           |                                       |            |           |         |
| LPH03 KIPLING597 1B+D 597 East \$738,000 \$1,238   3806 KIPLING597 1B+D 597 East \$738,000 \$1,238   3807 KIPLING597 1B+D 597 East \$739,000 \$1,238   3808 KIPLING597 1B+D 597 East \$742,000 \$1,243   3808 KIPLING597 1B+D 597 East \$742,000 \$1,243   4007 KIPLING597 1B+D 597 East \$742,000 \$1,244   4007 KIPLING597 1B+D 597 East \$744,000 \$1,246   4106 KIPLING597 1B+D 597 East \$745,000 \$1,248   4206 KIPLING597 1B+D 597 East \$746,000 \$1,250   4208 KIPLING597 1B+D 597 East \$746,000 \$1,250   4208 KIPLING597 1B+D 597 East \$746,000 \$1,250   4408 KIPLING597 1B+D 597 East \$746,000 \$1,250   4408 KIPLING597 1B+D 597 East \$751,000 \$1,258   4806 KIPLING597 1B+D 597 East \$751,000 \$1,258   4808 KIPLING597 1B+D 597 East \$751,000 \$1,258   4808 KIPLING597 1B+D 597 East \$751,000 \$1,258   4808 KIPLING597 1B+D 597 East \$753,000 \$1,260   5006 KIPLING597 1B+D 597 East \$753,000 \$1,261   5507 KIPLING597 1B+D 597 East \$753,000 \$1,261   5507 KIPLING597 1B+D 597 East \$753,000 \$1,268   4302 KIPLING597 1B+D 597 East \$753,000 \$1,268   4302 KIPLING592 2B 652 North-West \$777,000 \$1,192   4602 KIPLING652 2B 652 North-West \$779,000 \$1,195   4902 KIPLING652 2B 652 North-West \$779,000 \$1,195   5002 KIPLING652 2B 652 North-West \$782,000 \$1,201   5102 KIPLING652 2B 652 North-West \$788,000 \$1,201   5102 KIPLING652 2B 652 North-West \$788,000 \$1,201   5102 KIPLING652 2B 652 North-West \$786,000 \$1,001   51,004 KIPLING858 3B 858 South-East \$990,000 \$1,044   1209 KIPLING858 3B 858 South-East \$990,000 \$1,044   1209 KIPLING858 3B 858 South-East \$990,000 \$1,044   1209 KIPLING858 3B 858 South-East \$990,000 \$1,057   2409* KIPLING858 3B 858 South-East \$990,000 \$1,057   2409* KIPLING858 3B 858 South-East \$990,000 \$1,064   4509* KIPLING858 3B 858 South-East \$990,00                                                                                                                    |       |            |           |                                       |            |           | -       |
| 3306   KIPLING597   1B+D   597   East   \$738,000   \$1,236   3506   KIPLING597   1B+D   597   East   \$739,000   \$1,238   3807   KIPLING597   1B+D   597   East   \$742,000   \$1,243   3808   KIPLING597   1B+D   597   East   \$742,000   \$1,243   4007   KIPLING597   1B+D   597   East   \$744,000   \$1,244   4106   KIPLING597   1B+D   597   East   \$745,000   \$1,248   4206   KIPLING597   1B+D   597   East   \$745,000   \$1,250   4208   KIPLING597   1B+D   597   East   \$746,000   \$1,250   4208   KIPLING597   1B+D   597   East   \$746,000   \$1,250   4208   KIPLING597   1B+D   597   East   \$746,000   \$1,250   4208   KIPLING597   1B+D   597   East   \$751,000   \$1,255   4806   KIPLING597   1B+D   597   East   \$751,000   \$1,258   4808   KIPLING597   1B+D   597   East   \$751,000   \$1,258   4907   KIPLING597   1B+D   597   East   \$752,000   \$1,260   5006   KIPLING597   1B+D   597   East   \$753,000   \$1,261   5507   KIPLING597   1B+D   597   East   \$757,000   \$1,261   5507   KIPLING597   1B+D   597   East   \$777,000   \$1,268   4302   KIPLING652   2B   652   North-West   \$777,000   \$1,192   4602   KIPLING652   2B   652   North-West   \$779,000   \$1,195   4902   KIPLING652   2B   652   North-West   \$783,000   \$1,201   5102   KIPLING652   2B   652   North-West   \$783,000   \$1,201   5102   KIPLING652   2B   652   North-West   \$784,000   \$1,201   5102   KIPLING652   2B   652   North-West   \$785,000   \$1,201   5102   KIPLING652   2B   652   North-West   \$785,000   \$1,204   5302   KIPLING652   2B   652   North-West   \$785,000   \$1,204   5302   KIPLING652   2B   652   North-West   \$785,000   \$1,204   5302   KIPLING652   2B   652   North-West   \$786,000   \$1,204   5302   KIPLING652   2B   652   North-West   \$786,000   \$1,204   5302   KIPLING652   2B   652   North-West   \$786,000   \$1,004   5302   KIPLING652   2B   652   North-West   \$786,000   \$1,004   5302   KIPLING652   2B   652   North-West   \$786,000   \$1,005   5302   KIPLING652   2B   652   North-West   \$786,000   \$1,005   5302   KIPLING653   3B   858   South-East   \$990,000   \$1,007                                                                                                                                        |       |            |           |                                       |            |           |         |
| 3506   KIPLING597   18+D   597   East   \$739,000   \$1,238   3807   KIPLING597   18+D   597   East   \$742,000   \$1,243   3808   KIPLING597   18+D   597   East   \$742,000   \$1,243   4007   KIPLING597   18+D   597   East   \$744,000   \$1,246   4106   KIPLING597   18+D   597   East   \$744,000   \$1,248   4206   KIPLING597   18+D   597   East   \$746,000   \$1,250   4208   KIPLING597   18+D   597   East   \$746,000   \$1,250   4208   KIPLING597   18+D   597   East   \$746,000   \$1,250   4408   KIPLING597   18+D   597   East   \$746,000   \$1,255   4806   KIPLING597   18+D   597   East   \$751,000   \$1,255   4806   KIPLING597   18+D   597   East   \$751,000   \$1,258   4907   KIPLING597   18+D   597   East   \$751,000   \$1,258   4907   KIPLING597   18+D   597   East   \$752,000   \$1,260   5006   KIPLING597   18+D   597   East   \$753,000   \$1,261   5507   KIPLING597   18+D   597   East   \$753,000   \$1,261   5507   KIPLING597   18+D   597   East   \$757,000   \$1,268   4302   KIPLING652   28   652   North-West   \$777,000   \$1,192   4602   KIPLING652   28   652   North-West   \$777,000   \$1,195   4902   KIPLING652   28   652   North-West   \$778,000   \$1,199   5002   KIPLING652   28   652   North-West   \$783,000   \$1,201   5102   KIPLING652   28   652   North-West   \$783,000   \$1,201   5102   KIPLING652   28   652   North-West   \$785,000   \$1,204   5302   KIPLING652   28   652   North-West   \$785,000   \$1,049   5302   KIPLING858   38   858   South-East   \$899,000   \$1,049   5302   KIPLING858   38   858   South-East   \$990,000   \$1,049   5302   KIPLING858   38   858   South-East   \$990,000   \$1,057   5302   KIPLING858   38   858   South-East   \$990,000   \$1,06                                                                                                                                     |       |            |           |                                       |            |           |         |
| 3807   KIPLING597   18+D   597   East   5742,000   51,243                                                                                                                                                                                                                                                                                                                                                                                                                                                                                                                                                                                                                                                                                                                                                                                                                                                                                                                                                                                                                                                                                                                                                                                                                                                                                                                                                                                                                                                                                                                                                                                                                                                                                                                                                                                                                                                                                                                                                                                                                                                                                                                                                                                                                                                                          |       |            |           |                                       |            |           |         |
| 3808   KIPLING597   18+D   597   East   \$742,000   \$1,243                                                                                                                                                                                                                                                                                                                                                                                                                                                                                                                                                                                                                                                                                                                                                                                                                                                                                                                                                                                                                                                                                                                                                                                                                                                                                                                                                                                                                                                                                                                                                                                                                                                                                                                                                                                                                                                                                                                                                                                                                                                                                                                                                                                                                                                                        |       |            |           |                                       |            |           |         |
| A007   KIPLINGS97   1B+D   597   East   \$744,000   \$1,246                                                                                                                                                                                                                                                                                                                                                                                                                                                                                                                                                                                                                                                                                                                                                                                                                                                                                                                                                                                                                                                                                                                                                                                                                                                                                                                                                                                                                                                                                                                                                                                                                                                                                                                                                                                                                                                                                                                                                                                                                                                                                                                                                                                                                                                                        |       |            |           |                                       |            |           | -       |
| 4106         KIPLINGS97         1B+D         597         East         \$745,000         \$1,248           4206         KIPLINGS97         1B+D         597         East         \$746,000         \$1,250           4208         KIPLINGS97         1B+D         597         East         \$746,000         \$1,250           4608         KIPLINGS97         1B+D         597         East         \$749,000         \$1,255           4806         KIPLINGS97         1B+D         597         East         \$751,000         \$1,258           4808         KIPLINGS97         1B+D         597         East         \$751,000         \$1,260           5006         KIPLINGS97         1B+D         597         East         \$752,000         \$1,260           5006         KIPLING597         1B+D         597         East         \$753,000         \$1,261           5507         KIPLING597         1B+D         597         East         \$757,000         \$1,268           4302         KIPLING652         2B         652         North-West         \$777,000         \$1,192           4602         KIPLING652         2B         652         North-West         \$778,000         \$1,195                                                                                                                                                                                                                                                                                                                                                                                                                                                                                                                                                                                                                                                                                                                                                                                                                                                                                                                                                                                                                                                                                                                        |       |            |           |                                       |            | -         | -       |
| 4206         KIPLING597         1B+D         597         East         \$746,000         \$1,250           4208         KIPLING597         1B+D         597         East         \$746,000         \$1,250           4608         KIPLING597         1B+D         597         East         \$774,000         \$1,255           4806         KIPLING597         1B+D         597         East         \$751,000         \$1,258           4808         KIPLING597         1B+D         597         East         \$751,000         \$1,258           4907         KIPLING597         1B+D         597         East         \$752,000         \$1,260           5006         KIPLING597         1B+D         597         East         \$753,000         \$1,261           5507         KIPLING6597         1B+D         597         East         \$757,000         \$1,268           4302         KIPLING652         2B         652         North-West         \$777,000         \$1,192           4602         KIPLING652         2B         652         North-West         \$778,000         \$1,195           4902         KIPLING652         2B         652         North-West         \$782,000         \$1,201 <tr< td=""><td></td><td></td><td></td><td></td><td></td><td>-</td><td></td></tr<>                                                                                                                                                                                                                                                                                                                                                                                                                                                                                                                                                                                                                                                                                                                                                                                                                                                                                                                                                                                                                                 |       |            |           |                                       |            | -         |         |
| 4208         KIPLING597         1B+D         597         East         \$746,000         \$1,250           4608         KIPLING597         1B+D         597         East         \$749,000         \$1,255           4806         KIPLING597         1B+D         597         East         \$751,000         \$1,258           4808         KIPLING597         1B+D         597         East         \$752,000         \$1,258           4907         KIPLING597         1B+D         597         East         \$752,000         \$1,260           5006         KIPLING597         1B+D         597         East         \$753,000         \$1,261           5507         KIPLING6597         1B+D         597         East         \$753,000         \$1,268           4302         KIPLING652         2B         652         North-West         \$777,000         \$1,192           4602         KIPLING652         2B         652         North-West         \$779,000         \$1,195           4902         KIPLING652         2B         652         North-West         \$783,000         \$1,201           5102         KIPLING652         2B         652         North-West         \$784,000         \$1,202                                                                                                                                                                                                                                                                                                                                                                                                                                                                                                                                                                                                                                                                                                                                                                                                                                                                                                                                                                                                                                                                                                               |       |            |           |                                       |            |           |         |
| 4608         KIPLING597         1B+D         597         East         \$749,000         \$1,255           4806         KIPLING597         1B+D         597         East         \$751,000         \$1,258           4808         KIPLING597         1B+D         597         East         \$751,000         \$1,258           4907         KIPLING597         1B+D         597         East         \$752,000         \$1,260           5006         KIPLING597         1B+D         597         East         \$753,000         \$1,268           5507         KIPLING597         1B+D         597         East         \$753,000         \$1,268           4302         KIPLING652         2B         652         North-West         \$777,000         \$1,192           4602         KIPLING652         2B         652         North-West         \$779,000         \$1,199           5002         KIPLING652         2B         652         North-West         \$782,000         \$1,201           5102         KIPLING652         2B         652         North-West         \$784,000         \$1,202           5202         KIPLING652         2B         652         North-West         \$786,000         \$1,204                                                                                                                                                                                                                                                                                                                                                                                                                                                                                                                                                                                                                                                                                                                                                                                                                                                                                                                                                                                                                                                                                                            |       |            |           |                                       |            | -         |         |
| ## 4806   KIPLING597   1B+D   597   East   \$751,000   \$1,258   ## 4808   KIPLING597   1B+D   597   East   \$751,000   \$1,258   ## 4907   KIPLING597   1B+D   597   East   \$752,000   \$1,260   ## 5006   KIPLING597   1B+D   597   East   \$753,000   \$1,261   ## 5507   KIPLING597   1B+D   597   East   \$753,000   \$1,261   ## 5507   KIPLING597   1B+D   597   East   \$757,000   \$1,268   ## 4302   KIPLING652   2B   652   North-West   \$777,000   \$1,195   ## 4602   KIPLING652   2B   652   North-West   \$779,000   \$1,195   ## 4902   KIPLING652   2B   652   North-West   \$782,000   \$1,195   ## 5002   KIPLING652   2B   652   North-West   \$783,000   \$1,201   ## 5102   KIPLING652   2B   652   North-West   \$783,000   \$1,201   ## 5102   KIPLING652   2B   652   North-West   \$784,000   \$1,202   ## 5202   KIPLING652   2B   652   North-West   \$785,000   \$1,204   ## 5302   KIPLING652   2B   652   North-West   \$786,000   \$1,204   ## 5302   KIPLING653   3B   858   South-East   \$894,000   \$1,044   ## 5303   KIPLING653   3B   858   South-East   \$896,000   \$1,044   ## 5304   KIPLING858   3B   858   South-East   \$900,000   \$1,049   ## 5304   KIPLING858   3B   858   South-East   \$900,000   \$1,059   ## 5305   KIPLING858   3B   858   South-East   \$900,000   \$1,059   ## 5306   KIPLING858   3B   858   South-East   \$900,000   \$1,059   ## 5306   KIPLING858   3B   858   South-East   \$900,000   \$1,064   ## 5309   KIPLING858   3B   858   South-East   \$900,000   \$1,064   ## 5309   KIPLING858   3B   858   South-East   \$923,000   \$1,072   ## 5300   KIPLING858   3B   858   South-East   \$923,000   \$1,076   ## 5300   KIPLING858   3B   858   South-East   \$923,000   \$1                                                                                                                                       |       |            |           |                                       |            |           |         |
| 4808         KIPLING597         1B+D         597         East         \$751,000         \$1,258           4907         KIPLING597         1B+D         597         East         \$752,000         \$1,260           5006         KIPLING597         1B+D         597         East         \$753,000         \$1,261           5507         KIPLING597         1B+D         597         East         \$757,000         \$1,268           4302         KIPLING652         2B         652         North-West         \$777,000         \$1,192           4602         KIPLING652         2B         652         North-West         \$779,000         \$1,192           4902         KIPLING652         2B         652         North-West         \$779,000         \$1,199           5002         KIPLING652         2B         652         North-West         \$783,000         \$1,201           5102         KIPLING652         2B         652         North-West         \$784,000         \$1,202           5202         KIPLING652         2B         652         North-West         \$786,000         \$1,204           5302         KIPLING652         2B         652         North-West         \$786,000         \$1,204                                                                                                                                                                                                                                                                                                                                                                                                                                                                                                                                                                                                                                                                                                                                                                                                                                                                                                                                                                                                                                                                                                    |       |            |           |                                       |            |           |         |
| 4907         KIPLING597         1B+D         597         East         \$752,000         \$1,260           5006         KIPLING597         1B+D         597         East         \$753,000         \$1,261           5507         KIPLING597         1B+D         597         East         \$757,000         \$1,268           4302         KIPLING652         2B         652         North-West         \$777,000         \$1,192           4602         KIPLING652         2B         652         North-West         \$779,000         \$1,195           4902         KIPLING652         2B         652         North-West         \$782,000         \$1,199           5002         KIPLING652         2B         652         North-West         \$783,000         \$1,201           5102         KIPLING652         2B         652         North-West         \$784,000         \$1,202           5202         KIPLING652         2B         652         North-West         \$786,000         \$1,204           5302         KIPLING652         2B         652         North-West         \$786,000         \$1,206           5502         KIPLING653         3B         858         South-East         \$894,000         \$1,044 <td></td> <td></td> <td></td> <td></td> <td></td> <td>-</td> <td></td>                                                                                                                                                                                                                                                                                                                                                                                                                                                                                                                                                                                                                                                                                                                                                                                                                                                                                                                                                                                                                         |       |            |           |                                       |            | -         |         |
| 5006         KIPLING597         1B+D         597         East         \$753,000         \$1,261           5507         KIPLING597         1B+D         597         East         \$757,000         \$1,268           4302         KIPLING652         2B         652         North-West         \$777,000         \$1,192           4602         KIPLING652         2B         652         North-West         \$779,000         \$1,195           4902         KIPLING652         2B         652         North-West         \$782,000         \$1,199           5002         KIPLING652         2B         652         North-West         \$783,000         \$1,201           5102         KIPLING652         2B         652         North-West         \$784,000         \$1,202           5202         KIPLING652         2B         652         North-West         \$785,000         \$1,204           5302         KIPLING652         2B         652         North-West         \$786,000         \$1,204           5502         KIPLING652         2B         652         North-West         \$787,000         \$1,207           709         KIPLING653         3B         858         South-East         \$894,000         \$1,042<                                                                                                                                                                                                                                                                                                                                                                                                                                                                                                                                                                                                                                                                                                                                                                                                                                                                                                                                                                                                                                                                                            |       |            |           |                                       | East       |           |         |
| 5507         KIPLING597         1B+D         597         East         \$75,000         \$1,268           4302         KIPLING652         2B         652         North-West         \$777,000         \$1,192           4602         KIPLING652         2B         652         North-West         \$779,000         \$1,195           4902         KIPLING652         2B         652         North-West         \$782,000         \$1,199           5002         KIPLING652         2B         652         North-West         \$783,000         \$1,201           5102         KIPLING652         2B         652         North-West         \$784,000         \$1,202           5202         KIPLING652         2B         652         North-West         \$785,000         \$1,204           5302         KIPLING652         2B         652         North-West         \$786,000         \$1,206           5502         KIPLING652         2B         652         North-West         \$787,000         \$1,207           709         KIPLING858         3B         858         South-East         \$894,000         \$1,042           909         KIPLING858         3B         858         South-East         \$899,000         \$1,04                                                                                                                                                                                                                                                                                                                                                                                                                                                                                                                                                                                                                                                                                                                                                                                                                                                                                                                                                                                                                                                                                            |       | KIPLING597 |           |                                       | East       |           |         |
| 4302         KIPLING652         2B         652         North-West         \$777,000         \$1,192           4602         KIPLING652         2B         652         North-West         \$779,000         \$1,195           4902         KIPLING652         2B         652         North-West         \$782,000         \$1,199           5002         KIPLING652         2B         652         North-West         \$783,000         \$1,201           5102         KIPLING652         2B         652         North-West         \$784,000         \$1,202           5202         KIPLING652         2B         652         North-West         \$785,000         \$1,204           5302         KIPLING652         2B         652         North-West         \$786,000         \$1,206           5502         KIPLING652         2B         652         North-West         \$787,000         \$1,207           709         KIPLING858         3B         858         South-East         \$894,000         \$1,042           909         KIPLING858         3B         858         South-East         \$899,000         \$1,044           1209         KIPLING858         3B         858         South-East         \$900,000                                                                                                                                                                                                                                                                                                                                                                                                                                                                                                                                                                                                                                                                                                                                                                                                                                                                                                                                                                                                                                                                                                      | 5006  | KIPLING597 | 1B+D      | 597                                   | East       |           |         |
| 4602         KIPLING652         2B         652         North-West         \$779,000         \$1,195           4902         KIPLING652         2B         652         North-West         \$782,000         \$1,199           5002         KIPLING652         2B         652         North-West         \$783,000         \$1,201           5102         KIPLING652         2B         652         North-West         \$784,000         \$1,202           5202         KIPLING652         2B         652         North-West         \$786,000         \$1,204           5302         KIPLING652         2B         652         North-West         \$787,000         \$1,206           5502         KIPLING652         2B         652         North-West         \$787,000         \$1,206           5502         KIPLING652         2B         652         North-West         \$787,000         \$1,207           709         KIPLING858         3B         858         South-East         \$894,000         \$1,042           909         KIPLING858         3B         858         South-East         \$899,000         \$1,044           1209         KIPLING858         3B         858         South-East         \$900,000                                                                                                                                                                                                                                                                                                                                                                                                                                                                                                                                                                                                                                                                                                                                                                                                                                                                                                                                                                                                                                                                                                      |       | KIPLING597 | 1B+D      | 597                                   | East       |           |         |
| 4902         KIPLING652         2B         652         North-West         \$782,000         \$1,199           5002         KIPLING652         2B         652         North-West         \$783,000         \$1,201           5102         KIPLING652         2B         652         North-West         \$784,000         \$1,202           5202         KIPLING652         2B         652         North-West         \$785,000         \$1,204           5302         KIPLING652         2B         652         North-West         \$786,000         \$1,206           5502         KIPLING652         2B         652         North-West         \$787,000         \$1,207           709         KIPLING652         2B         652         North-West         \$787,000         \$1,206           5502         KIPLING652         2B         652         North-West         \$786,000         \$1,206           5502         KIPLING652         2B         652         North-West         \$787,000         \$1,206           5502         KIPLING652         2B         652         North-West         \$786,000         \$1,207           709         KIPLING858         3B         858         South-East         \$896,000                                                                                                                                                                                                                                                                                                                                                                                                                                                                                                                                                                                                                                                                                                                                                                                                                                                                                                                                                                                                                                                                                                      |       |            |           |                                       |            |           |         |
| 5002         KIPLING652         2B         652         North-West         \$783,000         \$1,201           5102         KIPLING652         2B         652         North-West         \$784,000         \$1,202           5202         KIPLING652         2B         652         North-West         \$785,000         \$1,204           5302         KIPLING652         2B         652         North-West         \$786,000         \$1,206           5502         KIPLING652         2B         652         North-West         \$787,000         \$1,207           709         KIPLING858         3B         858         South-East         \$894,000         \$1,042           909         KIPLING858         3B         858         South-East         \$896,000         \$1,044           1209         KIPLING858         3B         858         South-East         \$899,000         \$1,048           1509         KIPLING858         3B         858         South-East         \$900,000         \$1,049           1709         KIPLING858         3B         858         South-East         \$902,000         \$1,051           2209         KIPLING858         3B         858         South-East         \$907,000                                                                                                                                                                                                                                                                                                                                                                                                                                                                                                                                                                                                                                                                                                                                                                                                                                                                                                                                                                                                                                                                                                      | 4602  | KIPLING652 | 2B        |                                       |            | -         |         |
| 5102         KIPLING652         2B         652         North-West         \$784,000         \$1,202           5202         KIPLING652         2B         652         North-West         \$785,000         \$1,204           5302         KIPLING652         2B         652         North-West         \$786,000         \$1,206           5502         KIPLING652         2B         652         North-West         \$787,000         \$1,207           709         KIPLING858         3B         858         South-East         \$894,000         \$1,042           909         KIPLING858         3B         858         South-East         \$896,000         \$1,044           1209         KIPLING858         3B         858         South-East         \$990,000         \$1,049           1709         KIPLING858         3B         858         South-East         \$900,000         \$1,049           1709         KIPLING858         3B         858         South-East         \$902,000         \$1,051           2209         KIPLING858         3B         858         South-East         \$907,000         \$1,057           2509         KIPLING858         3B         858         South-East         \$913,000                                                                                                                                                                                                                                                                                                                                                                                                                                                                                                                                                                                                                                                                                                                                                                                                                                                                                                                                                                                                                                                                                                      | 4902  | KIPLING652 |           |                                       | North-West |           |         |
| 5202         KIPLING652         2B         652         North-West         \$785,000         \$1,204           5302         KIPLING652         2B         652         North-West         \$786,000         \$1,206           5502         KIPLING652         2B         652         North-West         \$787,000         \$1,207           709         KIPLING858         3B         858         South-East         \$894,000         \$1,042           909         KIPLING858         3B         858         South-East         \$896,000         \$1,044           1209         KIPLING858         3B         858         South-East         \$990,000         \$1,048           1509         KIPLING858         3B         858         South-East         \$900,000         \$1,049           1709         KIPLING858         3B         858         South-East         \$907,000         \$1,051           2209         KIPLING858         3B         858         South-East         \$907,000         \$1,057           2509         KIPLING858         3B         858         South-East         \$913,000         \$1,064           3209         KIPLING858         3B         858         South-East         \$916,000                                                                                                                                                                                                                                                                                                                                                                                                                                                                                                                                                                                                                                                                                                                                                                                                                                                                                                                                                                                                                                                                                                      | 5002  | KIPLING652 | 2B        | 652                                   | North-West | \$783,000 |         |
| 5302         KIPLING652         2B         652         North-West         \$786,000         \$1,206           5502         KIPLING652         2B         652         North-West         \$787,000         \$1,207           709         KIPLING858         3B         858         South-East         \$894,000         \$1,042           909         KIPLING858         3B         858         South-East         \$896,000         \$1,044           1209         KIPLING858         3B         858         South-East         \$899,000         \$1,048           1509         KIPLING858         3B         858         South-East         \$900,000         \$1,049           1709         KIPLING858         3B         858         South-East         \$902,000         \$1,051           2209         KIPLING858         3B         858         South-East         \$907,000         \$1,057           2509         KIPLING858         3B         858         South-East         \$909,000         \$1,059           2909         KIPLING858         3B         858         South-East         \$913,000         \$1,064           3209         KIPLING858         3B         858         South-East         \$920,000                                                                                                                                                                                                                                                                                                                                                                                                                                                                                                                                                                                                                                                                                                                                                                                                                                                                                                                                                                                                                                                                                                      | 5102  | KIPLING652 | 2B        | 652                                   | North-West | \$784,000 | \$1,202 |
| 5502         KIPLING652         2B         652         North-West         \$787,000         \$1,207           709         KIPLING858         3B         858         South-East         \$894,000         \$1,042           909         KIPLING858         3B         858         South-East         \$896,000         \$1,044           1209         KIPLING858         3B         858         South-East         \$899,000         \$1,048           1509         KIPLING858         3B         858         South-East         \$900,000         \$1,049           1709         KIPLING858         3B         858         South-East         \$902,000         \$1,051           2209         KIPLING858         3B         858         South-East         \$907,000         \$1,057           2509         KIPLING858         3B         858         South-East         \$909,000         \$1,059           2909         KIPLING858         3B         858         South-East         \$913,000         \$1,064           3209         KIPLING858         3B         858         South-East         \$920,000         \$1,072           4009*         KIPLING858         3B         858         South-East         \$923,000 <td< td=""><td>5202</td><td>KIPLING652</td><td>2B</td><td>652</td><td>North-West</td><td>\$785,000</td><td>\$1,204</td></td<>                                                                                                                                                                                                                                                                                                                                                                                                                                                                                                                                                                                                                                                                                                                                                                                                                                                                                                                                                                       | 5202  | KIPLING652 | 2B        | 652                                   | North-West | \$785,000 | \$1,204 |
| 709         KIPLING858         3B         858         South-East         \$894,000         \$1,042           909         KIPLING858         3B         858         South-East         \$896,000         \$1,044           1209         KIPLING858         3B         858         South-East         \$899,000         \$1,048           1509         KIPLING858         3B         858         South-East         \$900,000         \$1,049           1709         KIPLING858         3B         858         South-East         \$902,000         \$1,051           2209         KIPLING858         3B         858         South-East         \$907,000         \$1,057           2509         KIPLING858         3B         858         South-East         \$909,000         \$1,059           2909         KIPLING858         3B         858         South-East         \$913,000         \$1,064           3209         KIPLING858         3B         858         South-East         \$916,000         \$1,068           3709         KIPLING858         3B         858         South-East         \$920,000         \$1,072           4009*         KIPLING858         3B         858         South-East         \$923,000 <td< td=""><td>5302</td><td>KIPLING652</td><td>2B</td><td>652</td><td>North-West</td><td></td><td></td></td<>                                                                                                                                                                                                                                                                                                                                                                                                                                                                                                                                                                                                                                                                                                                                                                                                                                                                                                                                                                                       | 5302  | KIPLING652 | 2B        | 652                                   | North-West |           |         |
| 909 KIPLING858 3B 858 South-East \$896,000 \$1,044 1209 KIPLING858 3B 858 South-East \$899,000 \$1,048 1509 KIPLING858 3B 858 South-East \$900,000 \$1,049 1709 KIPLING858 3B 858 South-East \$902,000 \$1,051 2209 KIPLING858 3B 858 South-East \$907,000 \$1,057 2509 KIPLING858 3B 858 South-East \$907,000 \$1,057 2509 KIPLING858 3B 858 South-East \$909,000 \$1,059 2909 KIPLING858 3B 858 South-East \$913,000 \$1,064 3209 KIPLING858 3B 858 South-East \$913,000 \$1,064 3209 KIPLING858 3B 858 South-East \$916,000 \$1,068 3709 KIPLING858 3B 858 South-East \$920,000 \$1,072 4009* KIPLING858 3B 858 South-East \$920,000 \$1,076 4209* KIPLING858 3B 858 South-East \$923,000 \$1,076 4209* KIPLING858 3B 858 South-East \$925,000 \$1,078 4509* KIPLING858 3B 858 South-East \$927,000 \$1,080 4609* KIPLING858 3B 858 South-East \$928,000 \$1,082 5109* KIPLING858 3B 858 South-East \$928,000 \$1,082                                                                                                                                                                                                                                                                                                                                                                                                                                                                                                                                                                                                                                                                                                                                                                                                                                                                                                                                                                                                                                                                                                                                                                                                                                                                                                                                                                                                           | 5502  | KIPLING652 | 2B        | 652                                   | North-West | \$787,000 | \$1,207 |
| 1209         KIPLING858         3B         858         South-East         \$899,000         \$1,048           1509         KIPLING858         3B         858         South-East         \$900,000         \$1,049           1709         KIPLING858         3B         858         South-East         \$902,000         \$1,051           2209         KIPLING858         3B         858         South-East         \$907,000         \$1,057           2509         KIPLING858         3B         858         South-East         \$909,000         \$1,059           2909         KIPLING858         3B         858         South-East         \$913,000         \$1,064           3209         KIPLING858         3B         858         South-East         \$916,000         \$1,068           3709         KIPLING858         3B         858         South-East         \$920,000         \$1,072           4009*         KIPLING858         3B         858         South-East         \$923,000         \$1,076           4209*         KIPLING858         3B         858         South-East         \$927,000         \$1,080           4509*         KIPLING858         3B         858         South-East         \$928,000                                                                                                                                                                                                                                                                                                                                                                                                                                                                                                                                                                                                                                                                                                                                                                                                                                                                                                                                                                                                                                                                                                 | 709   | KIPLING858 | 3B        | 858                                   | South-East | \$894,000 | \$1,042 |
| 1509         KIPLING858         3B         858         South-East         \$900,000         \$1,049           1709         KIPLING858         3B         858         South-East         \$902,000         \$1,051           2209         KIPLING858         3B         858         South-East         \$907,000         \$1,057           2509         KIPLING858         3B         858         South-East         \$909,000         \$1,059           2909         KIPLING858         3B         858         South-East         \$913,000         \$1,064           3209         KIPLING858         3B         858         South-East         \$916,000         \$1,068           3709         KIPLING858         3B         858         South-East         \$920,000         \$1,072           4009*         KIPLING858         3B         858         South-East         \$923,000         \$1,076           4509*         KIPLING858         3B         858         South-East         \$927,000         \$1,080           4609*         KIPLING858         3B         858         South-East         \$928,000         \$1,082           5109*         KIPLING858         3B         858         South-East         \$933,000                                                                                                                                                                                                                                                                                                                                                                                                                                                                                                                                                                                                                                                                                                                                                                                                                                                                                                                                                                                                                                                                                                | 909   | KIPLING858 | 3B        | 858                                   | South-East | \$896,000 | \$1,044 |
| 1709         KIPLING858         3B         858         South-East         \$902,000         \$1,051           2209         KIPLING858         3B         858         South-East         \$907,000         \$1,057           2509         KIPLING858         3B         858         South-East         \$909,000         \$1,059           2909         KIPLING858         3B         858         South-East         \$913,000         \$1,064           3209         KIPLING858         3B         858         South-East         \$916,000         \$1,068           3709         KIPLING858         3B         858         South-East         \$920,000         \$1,072           4009*         KIPLING858         3B         858         South-East         \$923,000         \$1,076           4209*         KIPLING858         3B         858         South-East         \$925,000         \$1,078           4509*         KIPLING858         3B         858         South-East         \$927,000         \$1,080           4609*         KIPLING858         3B         858         South-East         \$928,000         \$1,082           5109*         KIPLING858         3B         858         South-East         \$933,000                                                                                                                                                                                                                                                                                                                                                                                                                                                                                                                                                                                                                                                                                                                                                                                                                                                                                                                                                                                                                                                                                               | 1209  | KIPLING858 | 3B        | 858                                   | South-East | \$899,000 | \$1,048 |
| 2209         KIPLING858         3B         858         South-East         \$907,000         \$1,057           2509         KIPLING858         3B         858         South-East         \$909,000         \$1,059           2909         KIPLING858         3B         858         South-East         \$913,000         \$1,064           3209         KIPLING858         3B         858         South-East         \$916,000         \$1,068           3709         KIPLING858         3B         858         South-East         \$920,000         \$1,072           4009*         KIPLING858         3B         858         South-East         \$923,000         \$1,076           4209*         KIPLING858         3B         858         South-East         \$925,000         \$1,080           4509*         KIPLING858         3B         858         South-East         \$927,000         \$1,080           4609*         KIPLING858         3B         858         South-East         \$928,000         \$1,082           5109*         KIPLING858         3B         858         South-East         \$933,000         \$1,087                                                                                                                                                                                                                                                                                                                                                                                                                                                                                                                                                                                                                                                                                                                                                                                                                                                                                                                                                                                                                                                                                                                                                                                             | 1509  | KIPLING858 | 3B        | 858                                   | South-East | \$900,000 | \$1,049 |
| 2509         KIPLING858         3B         858         South-East         \$909,000         \$1,059           2909         KIPLING858         3B         858         South-East         \$913,000         \$1,064           3209         KIPLING858         3B         858         South-East         \$916,000         \$1,068           3709         KIPLING858         3B         858         South-East         \$920,000         \$1,072           4009*         KIPLING858         3B         858         South-East         \$923,000         \$1,076           4209*         KIPLING858         3B         858         South-East         \$925,000         \$1,078           4509*         KIPLING858         3B         858         South-East         \$927,000         \$1,080           4609*         KIPLING858         3B         858         South-East         \$928,000         \$1,082           5109*         KIPLING858         3B         858         South-East         \$933,000         \$1,087                                                                                                                                                                                                                                                                                                                                                                                                                                                                                                                                                                                                                                                                                                                                                                                                                                                                                                                                                                                                                                                                                                                                                                                                                                                                                                           | 1709  | KIPLING858 | 3B        | 858                                   | South-East | \$902,000 | \$1,051 |
| 2909         KIPLING858         3B         858         South-East         \$913,000         \$1,064           3209         KIPLING858         3B         858         South-East         \$916,000         \$1,068           3709         KIPLING858         3B         858         South-East         \$920,000         \$1,072           4009*         KIPLING858         3B         858         South-East         \$923,000         \$1,076           4209*         KIPLING858         3B         858         South-East         \$925,000         \$1,078           4509*         KIPLING858         3B         858         South-East         \$927,000         \$1,080           4609*         KIPLING858         3B         858         South-East         \$928,000         \$1,082           5109*         KIPLING858         3B         858         South-East         \$933,000         \$1,087                                                                                                                                                                                                                                                                                                                                                                                                                                                                                                                                                                                                                                                                                                                                                                                                                                                                                                                                                                                                                                                                                                                                                                                                                                                                                                                                                                                                                         | 2209  | KIPLING858 | 3B        | 858                                   | South-East | \$907,000 | \$1,057 |
| 3209         KIPLING858         3B         858         South-East         \$916,000         \$1,068           3709         KIPLING858         3B         858         South-East         \$920,000         \$1,072           4009*         KIPLING858         3B         858         South-East         \$923,000         \$1,076           4209*         KIPLING858         3B         858         South-East         \$925,000         \$1,078           4509*         KIPLING858         3B         858         South-East         \$927,000         \$1,080           4609*         KIPLING858         3B         858         South-East         \$928,000         \$1,082           5109*         KIPLING858         3B         858         South-East         \$933,000         \$1,087                                                                                                                                                                                                                                                                                                                                                                                                                                                                                                                                                                                                                                                                                                                                                                                                                                                                                                                                                                                                                                                                                                                                                                                                                                                                                                                                                                                                                                                                                                                                       | 2509  | KIPLING858 | 3B        | 858                                   | South-East | \$909,000 | \$1,059 |
| 3709         KIPLING858         3B         858         South-East         \$920,000         \$1,072           4009*         KIPLING858         3B         858         South-East         \$923,000         \$1,076           4209*         KIPLING858         3B         858         South-East         \$925,000         \$1,078           4509*         KIPLING858         3B         858         South-East         \$927,000         \$1,080           4609*         KIPLING858         3B         858         South-East         \$928,000         \$1,082           5109*         KIPLING858         3B         858         South-East         \$933,000         \$1,087                                                                                                                                                                                                                                                                                                                                                                                                                                                                                                                                                                                                                                                                                                                                                                                                                                                                                                                                                                                                                                                                                                                                                                                                                                                                                                                                                                                                                                                                                                                                                                                                                                                     | 2909  | KIPLING858 | 3B        | 858                                   | South-East | \$913,000 | \$1,064 |
| 4009*         KIPLING858         3B         858         South-East         \$923,000         \$1,076           4209*         KIPLING858         3B         858         South-East         \$925,000         \$1,078           4509*         KIPLING858         3B         858         South-East         \$927,000         \$1,080           4609*         KIPLING858         3B         858         South-East         \$928,000         \$1,082           5109*         KIPLING858         3B         858         South-East         \$933,000         \$1,087                                                                                                                                                                                                                                                                                                                                                                                                                                                                                                                                                                                                                                                                                                                                                                                                                                                                                                                                                                                                                                                                                                                                                                                                                                                                                                                                                                                                                                                                                                                                                                                                                                                                                                                                                                   | 3209  | KIPLING858 | 3B        | 858                                   | South-East | \$916,000 | \$1,068 |
| 4209*         KIPLING858         3B         858         South-East         \$925,000         \$1,078           4509*         KIPLING858         3B         858         South-East         \$927,000         \$1,080           4609*         KIPLING858         3B         858         South-East         \$928,000         \$1,082           5109*         KIPLING858         3B         858         South-East         \$933,000         \$1,087                                                                                                                                                                                                                                                                                                                                                                                                                                                                                                                                                                                                                                                                                                                                                                                                                                                                                                                                                                                                                                                                                                                                                                                                                                                                                                                                                                                                                                                                                                                                                                                                                                                                                                                                                                                                                                                                                  | 3709  | KIPLING858 | 3B        | 858                                   | South-East | \$920,000 | \$1,072 |
| 4209*         KIPLING858         3B         858         South-East         \$925,000         \$1,078           4509*         KIPLING858         3B         858         South-East         \$927,000         \$1,080           4609*         KIPLING858         3B         858         South-East         \$928,000         \$1,082           5109*         KIPLING858         3B         858         South-East         \$933,000         \$1,087                                                                                                                                                                                                                                                                                                                                                                                                                                                                                                                                                                                                                                                                                                                                                                                                                                                                                                                                                                                                                                                                                                                                                                                                                                                                                                                                                                                                                                                                                                                                                                                                                                                                                                                                                                                                                                                                                  | 4009* | KIPLING858 | 3B        | 858                                   | South-East | \$923,000 | \$1,076 |
| 4509*         KIPLING858         3B         858         South-East         \$927,000         \$1,080           4609*         KIPLING858         3B         858         South-East         \$928,000         \$1,082           5109*         KIPLING858         3B         858         South-East         \$933,000         \$1,087                                                                                                                                                                                                                                                                                                                                                                                                                                                                                                                                                                                                                                                                                                                                                                                                                                                                                                                                                                                                                                                                                                                                                                                                                                                                                                                                                                                                                                                                                                                                                                                                                                                                                                                                                                                                                                                                                                                                                                                                 | 4209* | KIPLING858 | 3B        | 858                                   | South-East | \$925,000 | \$1,078 |
| 4609*         KIPLING858         3B         858         South-East         \$928,000         \$1,082           5109*         KIPLING858         3B         858         South-East         \$933,000         \$1,087                                                                                                                                                                                                                                                                                                                                                                                                                                                                                                                                                                                                                                                                                                                                                                                                                                                                                                                                                                                                                                                                                                                                                                                                                                                                                                                                                                                                                                                                                                                                                                                                                                                                                                                                                                                                                                                                                                                                                                                                                                                                                                                | 4509* | KIPLING858 | 3B        | 858                                   | South-East | \$927,000 | \$1,080 |
| 5109* KIPLING858 3B 858 South-East \$933,000 \$1,087                                                                                                                                                                                                                                                                                                                                                                                                                                                                                                                                                                                                                                                                                                                                                                                                                                                                                                                                                                                                                                                                                                                                                                                                                                                                                                                                                                                                                                                                                                                                                                                                                                                                                                                                                                                                                                                                                                                                                                                                                                                                                                                                                                                                                                                                               | 4609* |            | 3B        |                                       |            |           |         |
|                                                                                                                                                                                                                                                                                                                                                                                                                                                                                                                                                                                                                                                                                                                                                                                                                                                                                                                                                                                                                                                                                                                                                                                                                                                                                                                                                                                                                                                                                                                                                                                                                                                                                                                                                                                                                                                                                                                                                                                                                                                                                                                                                                                                                                                                                                                                    | 5109* |            | 3B        |                                       |            |           |         |
|                                                                                                                                                                                                                                                                                                                                                                                                                                                                                                                                                                                                                                                                                                                                                                                                                                                                                                                                                                                                                                                                                                                                                                                                                                                                                                                                                                                                                                                                                                                                                                                                                                                                                                                                                                                                                                                                                                                                                                                                                                                                                                                                                                                                                                                                                                                                    | 5305* | KIPLING935 | 3B        | 935                                   | North-East |           |         |