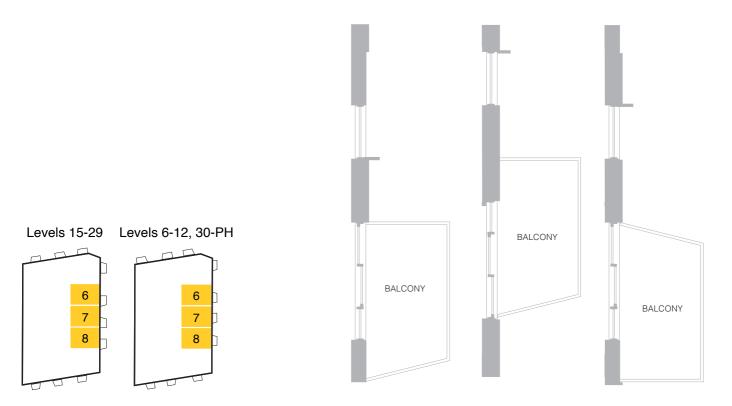

ll areas and stated dimensions are approximate. Actual usable floor space, living area and square footage may vary from stated floor area. All illustrations are artist's concept only. Actual unit and/or balcony and/or terrace and/or patio may be a reverse mirror image of the plan presented. Exterior building elements may be visible from within unit, including but not limited to frit patterning, mullion/metal panel placements, or other visual treatments. Balconies and/or tarces and/or pation and/or gardens. Units may include bulkheads and/or angled columns. The purchase price does not include any furniture. © 2023 CentreCourt Developments. All rights reserved.





# KIPLING363B

Studio / 1 Bathroom Interior 363 SF





Levels 52-PH









1 Bedroom + Den / 2 Bathrooms Interior 597 SF





All prices, figures, sizes, specifications and information are subject to change without notice. E. & O.E. All areas and stated dimensions are approximate. Actual usable floor space, living area and square footage may vary from stated floor area. All illustrations are artist's concept only. Actual unit and/or balcony and/or terrace and/or patio may be a reverse mirror image of the plan presented. Exterior building elements may be visible from within unit, including but not limited to frit patterning, mullion/metal panel placements, or other visual treatments. Balconies and/or patios may include planters and/or trees and/or gardens. Units may include bulkheads and/or angled columns. The purchase price does not include any furniture. © 2023 CentreCourt Developments. All rights reserved.