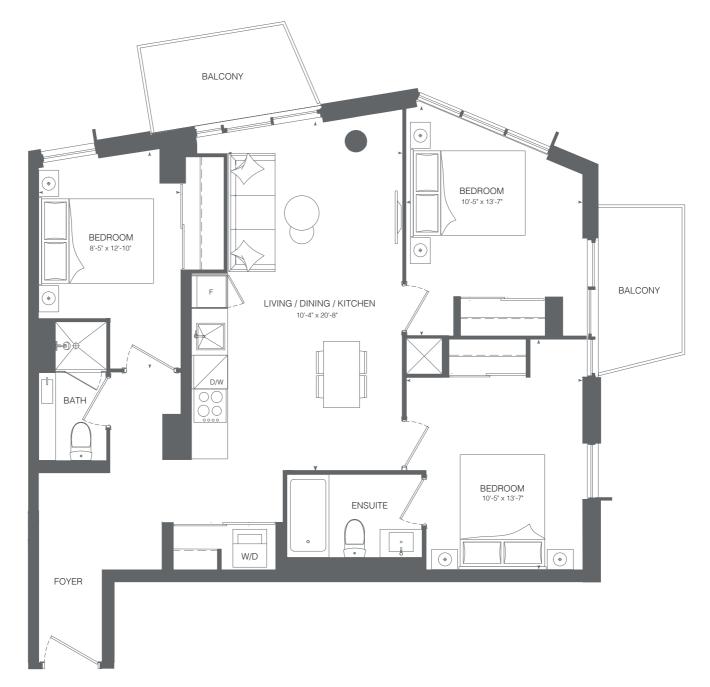

d.











3 Bedrooms / 2 Bathrooms Interior 858 SF



#### Levels 15-29 Levels 6-12, 30-PH



All prices, figures, sizes, specifications and information are subject to change without notice. E. & O.E. All areas and stated dimensions are approximate. Actual usable floor space, living area and square footage may vary from stated floor area. All illustrations are artist's concept only. Actual unit and/or balcony and/or terrace and/or patio may be a reverse mirror image of the plan presented. Exterior building elements may be visible from within unit, including but not limited to frit patterning, mullion/metal panel placements, or other visual treatments. Balconies and/or terraces and/or pation and/or terraces and/or pation and/or terraces an





3 Bedrooms / 2 Bathrooms Interior 935 SF



#### Levels 52-PH