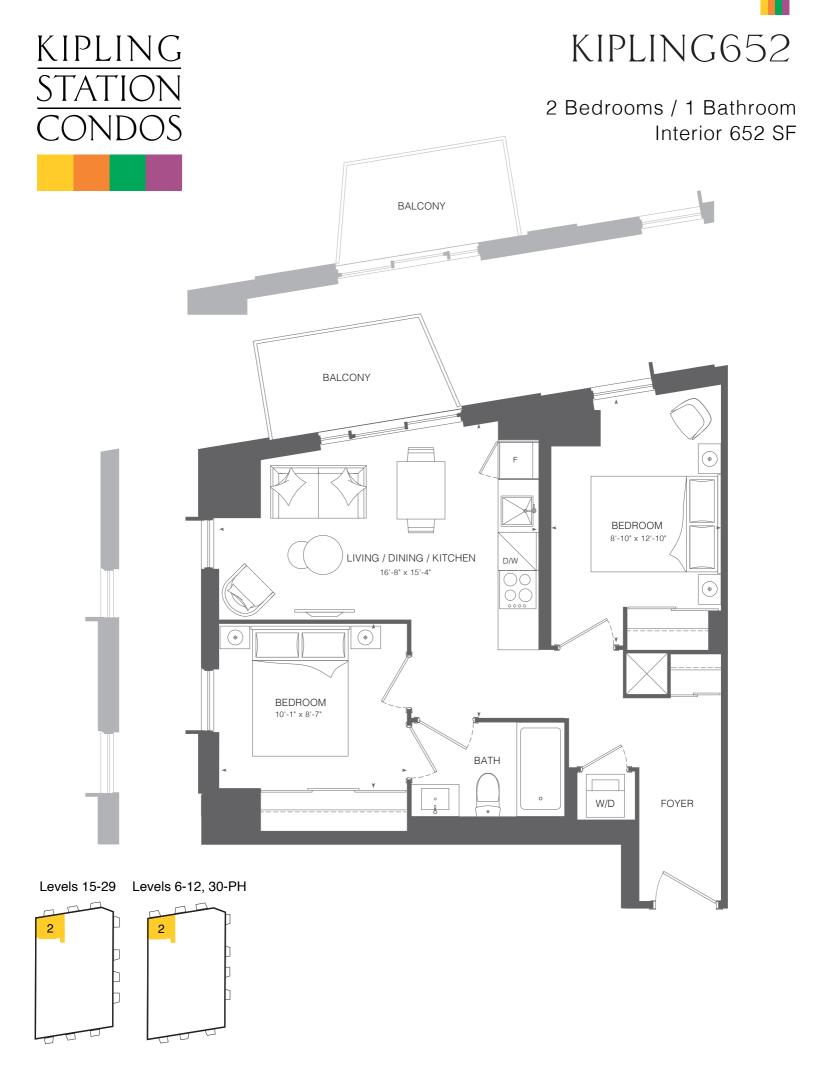

## Hotlist Price List

| S511                                                                                                                                                                                                                                                                                                                                                                                                                                                                                                                                                                                                                                                                                                                                                                                                                                                                                                                                                                                                                                                                                                                                                                                                                                                                                                                                                                                                                                                                                                                                                                                                                                                                                                                                                                                                                                                                                                                                                                                                                                                                                                                                                                                                                                                                                                                               | Suite | Model      | Unit Type | Sq. Ft                                | Exposure   | Price     | PSF     |
|------------------------------------------------------------------------------------------------------------------------------------------------------------------------------------------------------------------------------------------------------------------------------------------------------------------------------------------------------------------------------------------------------------------------------------------------------------------------------------------------------------------------------------------------------------------------------------------------------------------------------------------------------------------------------------------------------------------------------------------------------------------------------------------------------------------------------------------------------------------------------------------------------------------------------------------------------------------------------------------------------------------------------------------------------------------------------------------------------------------------------------------------------------------------------------------------------------------------------------------------------------------------------------------------------------------------------------------------------------------------------------------------------------------------------------------------------------------------------------------------------------------------------------------------------------------------------------------------------------------------------------------------------------------------------------------------------------------------------------------------------------------------------------------------------------------------------------------------------------------------------------------------------------------------------------------------------------------------------------------------------------------------------------------------------------------------------------------------------------------------------------------------------------------------------------------------------------------------------------------------------------------------------------------------------------------------------------|-------|------------|-----------|---------------------------------------|------------|-----------|---------|
| PH11                                                                                                                                                                                                                                                                                                                                                                                                                                                                                                                                                                                                                                                                                                                                                                                                                                                                                                                                                                                                                                                                                                                                                                                                                                                                                                                                                                                                                                                                                                                                                                                                                                                                                                                                                                                                                                                                                                                                                                                                                                                                                                                                                                                                                                                                                                                               |       |            |           | · · · · · · · · · · · · · · · · · · · |            |           |         |
| 3812   KIPLING363   Studio   363   West   \$501,000   \$1,380     4212   KIPLING363   Studio   363   West   \$505,000   \$1,391     4312   KIPLING363   Studio   363   West   \$505,000   \$1,397     5012   KIPLING363   Studio   363   West   \$507,000   \$1,397     5012   KIPLING363   Studio   363   West   \$512,000   \$1,410     5112   KIPLING363   Studio   363   West   \$513,000   \$1,411     5112   KIPLING363   Studio   363   West   \$513,000   \$1,411     5512   KIPLING363   Studio   363   West   \$515,000   \$1,421     5503   KIPLING363B   Studio   363   North   \$535,000   \$1,474     5503   KIPLING363B   Studio   363   North   \$535,000   \$1,477     LPHO3   KIPLING363B   Studio   363   North   \$537,000   \$1,477     LPHO3   KIPLING597   18+D   597   East   \$738,000   \$1,236     3306   KIPLING597   18+D   597   East   \$738,000   \$1,236     3307   KIPLING597   18+D   597   East   \$742,000   \$1,243     3808   KIPLING597   18+D   597   East   \$742,000   \$1,243     4007   KIPLING597   18+D   597   East   \$744,000   \$1,244     4106   KIPLING597   18+D   597   East   \$746,000   \$1,248     4206   KIPLING597   18+D   597   East   \$746,000   \$1,248     4208   KIPLING597   18+D   597   East   \$746,000   \$1,250     4608   KIPLING597   18+D   597   East   \$746,000   \$1,250     4808   KIPLING597   18+D   597   East   \$751,000   \$1,255     4806   KIPLING597   18+D   597   East   \$751,000   \$1,255     4807   KIPLING597   18+D   597   East   \$751,000   \$1,256     5507   KIPLING597   18+D   597   East   \$751,000   \$1,256     5507   KIPLING597   18+D   597   East   \$751,000   \$1,256     5507   KIPLING597   18+D   597   East   \$751,000   \$1,258     4907   KIPLING597   18+D   597   East   \$751,000   \$1,258     4907   KIPLING597   18+D   597   East   \$751,000   \$1,258     4908   KIPLING597   18+D   597   East   \$751,000   \$1,258     4909   KIPLING597   18+D   597   East   \$751,000   \$1,258     5507   KIPLING597   18+D   597   East   \$751,000   \$1,258     5000   KIPLING597   18+D   597   East   \$750,000   \$1,051     5500   KIPLING597   18+D   597                                                                                                                                       |       |            |           |                                       |            |           |         |
| 4212                                                                                                                                                                                                                                                                                                                                                                                                                                                                                                                                                                                                                                                                                                                                                                                                                                                                                                                                                                                                                                                                                                                                                                                                                                                                                                                                                                                                                                                                                                                                                                                                                                                                                                                                                                                                                                                                                                                                                                                                                                                                                                                                                                                                                                                                                                                               |       |            |           |                                       |            | -         |         |
| 4312 KIPLING363 Studio 363 West \$506,000 \$1,394 4512 KIPLING363 Studio 363 West \$507,000 \$1,397 5012 KIPLING363 Studio 363 West \$512,000 \$1,410 5112 KIPLING363 Studio 363 West \$512,000 \$1,411 5112 KIPLING363 Studio 363 West \$513,000 \$1,413 5512 KIPLING363 Studio 363 West \$513,000 \$1,413 5512 KIPLING3638 Studio 363 North \$535,000 \$1,474 5503 KIPLING3638 Studio 363 North \$535,000 \$1,474 LPH03 KIPLING3638 Studio 363 North \$535,000 \$1,477 LPH03 KIPLING3638 Studio 363 North \$536,000 \$1,477 LPH03 KIPLING597 1B+D 597 East \$738,000 \$1,236 3306 KIPLING597 1B+D 597 East \$738,000 \$1,238 3306 KIPLING597 1B+D 597 East \$742,000 \$1,243 3807 KIPLING597 1B+D 597 East \$742,000 \$1,243 3808 KIPLING597 1B+D 597 East \$742,000 \$1,243 4007 KIPLING597 1B+D 597 East \$744,000 \$1,244 4106 KIPLING597 1B+D 597 East \$746,000 \$1,244 4208 KIPLING597 1B+D 597 East \$746,000 \$1,250 4208 KIPLING597 1B+D 597 East \$746,000 \$1,250 4608 KIPLING597 1B+D 597 East \$754,000 \$1,250 4808 KIPLING597 1B+D 597 East \$754,000 \$1,255 4808 KIPLING597 1B+D 597 East \$751,000 \$1,255 4808 KIPLING597 1B+D 597 East \$750,000 \$1,255 5006 KIPLING597 1B+D 597 East \$750,000 \$1,266 5006 KIPLING597 1B+D 597 East \$750,000 \$1,266 5007 KIPLING597 1B+D 597 East \$750,000 \$1,266 5008 KIPLING597 1B+D 597 East \$750,000 \$1,266 5008 KIPLING597 1B+D 597 East \$750,000 \$1,266 5009 KIPLING597 1B+D 597 East \$750,000 \$1,266 5009 KIPLING597 1B+D 597 East \$750,000 \$1,266 5000 KIPLING597 1B+D 597 East \$750,000 \$1,066 5000 KIPLING597 1B+D 597 East \$750,000 \$1,066 5000 KIPLING597 1B+D 597 East \$750,000 \$1,060 5000 KIPLING597 1B+D 597 East \$750,000 \$1,060 5000 KIPLING598 3B 858 South-East \$990,000 \$1,064 5000 KIPLING588 3B 858 South-East                                                                                                               |       |            |           |                                       |            |           |         |
| 4512   KIPLING363   Studio   363   West   \$517,000   \$1,397   \$5012   KIPLING363   Studio   363   West   \$513,000   \$1,410   \$5112   KIPLING363   Studio   363   West   \$513,000   \$1,413   \$5512   KIPLING363   Studio   363   West   \$513,000   \$1,421   \$5503   KIPLING363B   Studio   363   North   \$535,000   \$1,474   \$5503   KIPLING363B   Studio   363   North   \$536,000   \$1,477   \$1,479   \$3306   KIPLING363B   Studio   363   North   \$536,000   \$1,479   \$3306   KIPLING597   BHD   \$597   East   \$738,000   \$1,236   \$3506   KIPLING597   BHD   \$597   East   \$739,000   \$1,238   \$3807   KIPLING597   BHD   \$597   East   \$734,000   \$1,243   \$3808   KIPLING597   BHD   \$597   East   \$742,000   \$1,243   \$4007   KIPLING597   BHD   \$597   East   \$744,000   \$1,244   \$406   KIPLING597   BHD   \$597   East   \$744,000   \$1,244   \$406   KIPLING597   BHD   \$597   East   \$746,000   \$1,248   \$4206   KIPLING597   BHD   \$597   East   \$746,000   \$1,250   \$4208   KIPLING597   BHD   \$597   East   \$746,000   \$1,250   \$4608   KIPLING597   BHD   \$597   East   \$746,000   \$1,250   \$4608   KIPLING597   BHD   \$597   East   \$751,000   \$1,255   \$4806   KIPLING597   BHD   \$597   East   \$751,000   \$1,255   \$4806   KIPLING597   BHD   \$597   East   \$751,000   \$1,255   \$4907   KIPLING597   BHD   \$597   East   \$751,000   \$1,256   \$4902   KIPLING597   BHD   \$597   East   \$751,000   \$1,256   \$4902   KIPLING597   BHD   \$597   East   \$751,000   \$1,256   \$4902   KIPLING592   BHD   \$597   East   \$751,000   \$1,266   \$4902   KIPLING592   BHD   \$597   East   \$751,000   \$1,266   \$4902   KIPLING592   BHD   \$597   East   \$751,000   \$1,266   \$4902   KIPLING592   BHD   \$597   East   \$750,000   \$1,266   \$4902                                                                         |       |            |           |                                       |            |           |         |
| S012   KIPLING363   Studio   363   West   \$512,000   \$1,410   \$112   KIPLING363   Studio   363   West   \$513,000   \$1,413   \$5512   KIPLING363   Studio   363   West   \$515,000   \$1,421   \$5503   KIPLING363B   Studio   363   North   \$535,000   \$1,474   \$5503   KIPLING363B   Studio   363   North   \$535,000   \$1,474   \$5503   KIPLING363B   Studio   363   North   \$535,000   \$1,474   \$5503   KIPLING363B   Studio   363   North   \$537,000   \$1,479   \$1,479   \$1,479   \$1,479   \$1,479   \$1,479   \$1,479   \$1,479   \$1,479   \$1,479   \$1,479   \$1,479   \$1,479   \$1,479   \$1,479   \$1,479   \$1,479   \$1,479   \$1,479   \$1,479   \$1,479   \$1,479   \$1,479   \$1,479   \$1,479   \$1,479   \$1,479   \$1,479   \$1,479   \$1,479   \$1,479   \$1,479   \$1,479   \$1,479   \$1,479   \$1,479   \$1,479   \$1,479   \$1,479   \$1,479   \$1,479   \$1,479   \$1,479   \$1,479   \$1,479   \$1,479   \$1,479   \$1,479   \$1,479   \$1,479   \$1,479   \$1,479   \$1,479   \$1,479   \$1,479   \$1,479   \$1,479   \$1,479   \$1,479   \$1,479   \$1,479   \$1,479   \$1,479   \$1,479   \$1,479   \$1,479   \$1,479   \$1,479   \$1,479   \$1,479   \$1,479   \$1,479   \$1,479   \$1,479   \$1,479   \$1,479   \$1,479   \$1,479   \$1,479   \$1,479   \$1,479   \$1,479   \$1,479   \$1,479   \$1,479   \$1,479   \$1,479   \$1,479   \$1,479   \$1,479   \$1,479   \$1,479   \$1,479   \$1,479   \$1,479   \$1,479   \$1,479   \$1,479   \$1,479   \$1,479   \$1,479   \$1,479   \$1,479   \$1,479   \$1,479   \$1,479   \$1,479   \$1,479   \$1,479   \$1,479   \$1,479   \$1,479   \$1,479   \$1,479   \$1,479   \$1,479   \$1,479   \$1,479   \$1,479   \$1,479   \$1,479   \$1,479   \$1,479   \$1,479   \$1,479   \$1,479   \$1,479   \$1,479   \$1,479   \$1,479   \$1,479   \$1,479   \$1,479   \$1,479   \$1,479   \$1,479   \$1,479   \$1,479   \$1,479   \$1,479   \$1,479   \$1,479   \$1,479   \$1,479   \$1,479   \$1,479   \$1,479   \$1,479   \$1,479   \$1,479   \$1,479   \$1,479   \$1,479   \$1,479   \$1,479   \$1,479   \$1,479   \$1,479   \$1,479   \$1,479   \$1,479   \$1,479   \$1,479   \$1,479   \$1,479   \$1,479   \$1,479   \$1,479   \$1,479   \$1,479   \$1,479   \$1,479   \$1,479   \$1,479   \$1,479   \$1,479   \$1,479   \$1,479   \$1,4 |       |            |           |                                       |            |           |         |
| 5112         KIPLING363         Studio         363         West         \$513,000         \$1,413           5512         KIPLING363         Studio         363         West         \$516,000         \$1,421           5503         KIPLING363B         Studio         363         North         \$535,000         \$1,477           LPH03         KIPLING363B         Studio         363         North         \$536,000         \$1,479           3306         KIPLING597         1B+D         597         East         \$739,000         \$1,236           3506         KIPLING597         1B+D         597         East         \$739,000         \$1,238           3807         KIPLING597         1B+D         597         East         \$742,000         \$1,243           3808         KIPLING597         1B+D         597         East         \$742,000         \$1,243           4007         KIPLING597         1B+D         597         East         \$742,000         \$1,243           4206         KIPLING597         1B+D         597         East         \$746,000         \$1,250           4208         KIPLING597         1B+D         597         East         \$746,000         \$1,250 <tr< td=""><td></td><td></td><td></td><td></td><td></td><td></td><td></td></tr<>                                                                                                                                                                                                                                                                                                                                                                                                                                                                                                                                                                                                                                                                                                                                                                                                                                                                                                                                                                                                                                  |       |            |           |                                       |            |           |         |
| S512   KIPLING363   Studio   363   North   S535,000   S1,474                                                                                                                                                                                                                                                                                                                                                                                                                                                                                                                                                                                                                                                                                                                                                                                                                                                                                                                                                                                                                                                                                                                                                                                                                                                                                                                                                                                                                                                                                                                                                                                                                                                                                                                                                                                                                                                                                                                                                                                                                                                                                                                                                                                                                                                                       |       |            |           |                                       |            |           |         |
| S503   KIPLING363B   Studio   363   North   \$535,000   \$1,474                                                                                                                                                                                                                                                                                                                                                                                                                                                                                                                                                                                                                                                                                                                                                                                                                                                                                                                                                                                                                                                                                                                                                                                                                                                                                                                                                                                                                                                                                                                                                                                                                                                                                                                                                                                                                                                                                                                                                                                                                                                                                                                                                                                                                                                                    |       |            |           |                                       |            |           |         |
| S503   KIPLING363B   Studio   363   North   \$536,000   \$1,477     IPH03   KIPLING363B   Studio   363   North   \$537,000   \$1,479     3306   KIPLING597   1B+D   597   East   \$738,000   \$1,236     3506   KIPLING597   1B+D   597   East   \$739,000   \$1,238     3807   KIPLING597   1B+D   597   East   \$742,000   \$1,243     3808   KIPLING597   1B+D   597   East   \$742,000   \$1,243     4007   KIPLING597   1B+D   597   East   \$744,000   \$1,246     4106   KIPLING597   1B+D   597   East   \$744,000   \$1,246     4106   KIPLING597   1B+D   597   East   \$746,000   \$1,250     4208   KIPLING597   1B+D   597   East   \$746,000   \$1,250     4208   KIPLING597   1B+D   597   East   \$746,000   \$1,250     4806   KIPLING597   1B+D   597   East   \$746,000   \$1,250     4806   KIPLING597   1B+D   597   East   \$751,000   \$1,258     4808   KIPLING597   1B+D   597   East   \$751,000   \$1,258     4907   KIPLING597   1B+D   597   East   \$751,000   \$1,258     4907   KIPLING597   1B+D   597   East   \$751,000   \$1,260     5006   KIPLING597   1B+D   597   East   \$753,000   \$1,260     5006   KIPLING597   1B+D   597   East   \$757,000   \$1,260     5006   KIPLING597   1B+D   597   East   \$757,000   \$1,260     5007   KIPLING597   1B+D   597   East   \$779,000   \$1,261     4002   KIPLING652   2B   652   North-West   \$777,000   \$1,192     4602   KIPLING652   2B   652   North-West   \$779,000   \$1,195     4902   KIPLING652   2B   652   North-West   \$783,000   \$1,201     5102   KIPLING652   2B   652   North-West   \$783,000   \$1,201     5102   KIPLING652   2B   652   North-West   \$784,000   \$1,202     5202   KIPLING652   2B   652   North-West   \$784,000   \$1,204     5102   KIPLING652   2B   652   North-West   \$785,000   \$1,049     5102   KIPLING652   2B   652   North-West   \$786,000   \$1,049     5102   KIPLING652   2B   652   North-West   \$789,000   \$1,049     5102   KIPLING653   3B   858   South-East   \$990,000   \$1,049     5109   KIPLING858   3B   858   South-East   \$990,000   \$1,049     5109   KIPLING858   3B   858   South-East   \$990,000   \$1,059     510                                                                                                                                       |       |            |           |                                       |            |           |         |
| LPH03 KIPLING597 1B+D 597 East \$738,000 \$1,238   3806 KIPLING597 1B+D 597 East \$738,000 \$1,238   3807 KIPLING597 1B+D 597 East \$739,000 \$1,238   3808 KIPLING597 1B+D 597 East \$742,000 \$1,243   3808 KIPLING597 1B+D 597 East \$742,000 \$1,243   4007 KIPLING597 1B+D 597 East \$742,000 \$1,244   4007 KIPLING597 1B+D 597 East \$744,000 \$1,246   4106 KIPLING597 1B+D 597 East \$745,000 \$1,248   4206 KIPLING597 1B+D 597 East \$746,000 \$1,250   4208 KIPLING597 1B+D 597 East \$746,000 \$1,250   4208 KIPLING597 1B+D 597 East \$746,000 \$1,250   4408 KIPLING597 1B+D 597 East \$746,000 \$1,250   4408 KIPLING597 1B+D 597 East \$751,000 \$1,258   4806 KIPLING597 1B+D 597 East \$751,000 \$1,258   4808 KIPLING597 1B+D 597 East \$751,000 \$1,258   4808 KIPLING597 1B+D 597 East \$751,000 \$1,258   4808 KIPLING597 1B+D 597 East \$753,000 \$1,260   5006 KIPLING597 1B+D 597 East \$753,000 \$1,261   5507 KIPLING597 1B+D 597 East \$753,000 \$1,261   5507 KIPLING597 1B+D 597 East \$753,000 \$1,268   4302 KIPLING597 1B+D 597 East \$753,000 \$1,268   4302 KIPLING592 2B 652 North-West \$777,000 \$1,192   4602 KIPLING652 2B 652 North-West \$779,000 \$1,195   4902 KIPLING652 2B 652 North-West \$779,000 \$1,195   5002 KIPLING652 2B 652 North-West \$782,000 \$1,201   5102 KIPLING652 2B 652 North-West \$788,000 \$1,201   5102 KIPLING652 2B 652 North-West \$788,000 \$1,201   5102 KIPLING652 2B 652 North-West \$786,000 \$1,001   51,004 KIPLING858 3B 858 South-East \$990,000 \$1,044   1209 KIPLING858 3B 858 South-East \$990,000 \$1,044   1209 KIPLING858 3B 858 South-East \$990,000 \$1,044   1209 KIPLING858 3B 858 South-East \$990,000 \$1,057   2409* KIPLING858 3B 858 South-East \$990,000 \$1,057   2409* KIPLING858 3B 858 South-East \$990,000 \$1,064   4509* KIPLING858 3B 858 South-East \$990,00                                                                                                                    |       |            |           |                                       |            |           | -       |
| 3306   KIPLING597   1B+D   597   East   \$738,000   \$1,236   3506   KIPLING597   1B+D   597   East   \$739,000   \$1,238   3807   KIPLING597   1B+D   597   East   \$742,000   \$1,243   3808   KIPLING597   1B+D   597   East   \$742,000   \$1,243   4007   KIPLING597   1B+D   597   East   \$744,000   \$1,244   4106   KIPLING597   1B+D   597   East   \$745,000   \$1,248   4206   KIPLING597   1B+D   597   East   \$745,000   \$1,250   4208   KIPLING597   1B+D   597   East   \$746,000   \$1,250   4208   KIPLING597   1B+D   597   East   \$746,000   \$1,250   4208   KIPLING597   1B+D   597   East   \$746,000   \$1,250   4208   KIPLING597   1B+D   597   East   \$751,000   \$1,255   4806   KIPLING597   1B+D   597   East   \$751,000   \$1,258   4808   KIPLING597   1B+D   597   East   \$751,000   \$1,258   4907   KIPLING597   1B+D   597   East   \$752,000   \$1,260   5006   KIPLING597   1B+D   597   East   \$753,000   \$1,261   5507   KIPLING597   1B+D   597   East   \$757,000   \$1,261   5507   KIPLING597   1B+D   597   East   \$777,000   \$1,268   4302   KIPLING652   2B   652   North-West   \$777,000   \$1,192   4602   KIPLING652   2B   652   North-West   \$779,000   \$1,195   4902   KIPLING652   2B   652   North-West   \$783,000   \$1,201   5102   KIPLING652   2B   652   North-West   \$783,000   \$1,201   5102   KIPLING652   2B   652   North-West   \$784,000   \$1,201   5102   KIPLING652   2B   652   North-West   \$785,000   \$1,201   5102   KIPLING652   2B   652   North-West   \$785,000   \$1,204   5302   KIPLING652   2B   652   North-West   \$785,000   \$1,204   5302   KIPLING652   2B   652   North-West   \$785,000   \$1,204   5302   KIPLING652   2B   652   North-West   \$786,000   \$1,204   5302   KIPLING652   2B   652   North-West   \$786,000   \$1,204   5302   KIPLING652   2B   652   North-West   \$786,000   \$1,004   5302   KIPLING652   2B   652   North-West   \$786,000   \$1,004   5302   KIPLING652   2B   652   North-West   \$786,000   \$1,005   5302   KIPLING652   2B   652   North-West   \$786,000   \$1,005   5302   KIPLING653   3B   858   South-East   \$990,000   \$1,007                                                                                                                                        |       |            |           |                                       |            |           |         |
| 3506   KIPLING597   18+D   597   East   \$739,000   \$1,238   3807   KIPLING597   18+D   597   East   \$742,000   \$1,243   3808   KIPLING597   18+D   597   East   \$742,000   \$1,243   4007   KIPLING597   18+D   597   East   \$744,000   \$1,246   4106   KIPLING597   18+D   597   East   \$744,000   \$1,248   4206   KIPLING597   18+D   597   East   \$746,000   \$1,250   4208   KIPLING597   18+D   597   East   \$746,000   \$1,250   4208   KIPLING597   18+D   597   East   \$746,000   \$1,250   4408   KIPLING597   18+D   597   East   \$746,000   \$1,255   4806   KIPLING597   18+D   597   East   \$751,000   \$1,255   4806   KIPLING597   18+D   597   East   \$751,000   \$1,258   4907   KIPLING597   18+D   597   East   \$751,000   \$1,258   4907   KIPLING597   18+D   597   East   \$752,000   \$1,260   5006   KIPLING597   18+D   597   East   \$753,000   \$1,261   5507   KIPLING597   18+D   597   East   \$753,000   \$1,261   5507   KIPLING597   18+D   597   East   \$757,000   \$1,268   4302   KIPLING652   28   652   North-West   \$777,000   \$1,192   4602   KIPLING652   28   652   North-West   \$777,000   \$1,195   4902   KIPLING652   28   652   North-West   \$778,000   \$1,199   5002   KIPLING652   28   652   North-West   \$783,000   \$1,201   5102   KIPLING652   28   652   North-West   \$783,000   \$1,201   5102   KIPLING652   28   652   North-West   \$785,000   \$1,204   5302   KIPLING652   28   652   North-West   \$785,000   \$1,049   5302   KIPLING858   38   858   South-East   \$899,000   \$1,049   5302   KIPLING858   38   858   South-East   \$990,000   \$1,049   5302   KIPLING858   38   858   South-East   \$990,000   \$1,057   5302   KIPLING858   38   858   South-East   \$990,000   \$1,06                                                                                                                                     |       |            |           |                                       |            |           |         |
| 3807   KIPLING597   18+D   597   East   5742,000   51,243                                                                                                                                                                                                                                                                                                                                                                                                                                                                                                                                                                                                                                                                                                                                                                                                                                                                                                                                                                                                                                                                                                                                                                                                                                                                                                                                                                                                                                                                                                                                                                                                                                                                                                                                                                                                                                                                                                                                                                                                                                                                                                                                                                                                                                                                          |       |            |           |                                       |            |           |         |
| 3808   KIPLING597   18+D   597   East   \$742,000   \$1,243                                                                                                                                                                                                                                                                                                                                                                                                                                                                                                                                                                                                                                                                                                                                                                                                                                                                                                                                                                                                                                                                                                                                                                                                                                                                                                                                                                                                                                                                                                                                                                                                                                                                                                                                                                                                                                                                                                                                                                                                                                                                                                                                                                                                                                                                        |       |            |           |                                       |            |           |         |
| A007   KIPLINGS97   1B+D   597   East   \$744,000   \$1,246                                                                                                                                                                                                                                                                                                                                                                                                                                                                                                                                                                                                                                                                                                                                                                                                                                                                                                                                                                                                                                                                                                                                                                                                                                                                                                                                                                                                                                                                                                                                                                                                                                                                                                                                                                                                                                                                                                                                                                                                                                                                                                                                                                                                                                                                        |       |            |           |                                       |            |           | -       |
| 4106         KIPLINGS97         1B+D         597         East         \$745,000         \$1,248           4206         KIPLINGS97         1B+D         597         East         \$746,000         \$1,250           4208         KIPLINGS97         1B+D         597         East         \$746,000         \$1,250           4608         KIPLINGS97         1B+D         597         East         \$749,000         \$1,255           4806         KIPLINGS97         1B+D         597         East         \$751,000         \$1,258           4808         KIPLINGS97         1B+D         597         East         \$751,000         \$1,260           5006         KIPLINGS97         1B+D         597         East         \$752,000         \$1,260           5006         KIPLING597         1B+D         597         East         \$753,000         \$1,261           5507         KIPLING597         1B+D         597         East         \$757,000         \$1,268           4302         KIPLING652         2B         652         North-West         \$777,000         \$1,192           4602         KIPLING652         2B         652         North-West         \$778,000         \$1,195                                                                                                                                                                                                                                                                                                                                                                                                                                                                                                                                                                                                                                                                                                                                                                                                                                                                                                                                                                                                                                                                                                                        |       |            |           |                                       |            | -         | -       |
| 4206         KIPLING597         1B+D         597         East         \$746,000         \$1,250           4208         KIPLING597         1B+D         597         East         \$746,000         \$1,250           4608         KIPLING597         1B+D         597         East         \$774,000         \$1,255           4806         KIPLING597         1B+D         597         East         \$751,000         \$1,258           4808         KIPLING597         1B+D         597         East         \$751,000         \$1,258           4907         KIPLING597         1B+D         597         East         \$752,000         \$1,260           5006         KIPLING597         1B+D         597         East         \$753,000         \$1,261           5507         KIPLING6597         1B+D         597         East         \$757,000         \$1,268           4302         KIPLING652         2B         652         North-West         \$777,000         \$1,192           4602         KIPLING652         2B         652         North-West         \$778,000         \$1,195           4902         KIPLING652         2B         652         North-West         \$782,000         \$1,201 <tr< td=""><td></td><td></td><td></td><td></td><td></td><td>-</td><td></td></tr<>                                                                                                                                                                                                                                                                                                                                                                                                                                                                                                                                                                                                                                                                                                                                                                                                                                                                                                                                                                                                                                 |       |            |           |                                       |            | -         |         |
| 4208         KIPLING597         1B+D         597         East         \$746,000         \$1,250           4608         KIPLING597         1B+D         597         East         \$749,000         \$1,255           4806         KIPLING597         1B+D         597         East         \$751,000         \$1,258           4808         KIPLING597         1B+D         597         East         \$752,000         \$1,258           4907         KIPLING597         1B+D         597         East         \$752,000         \$1,260           5006         KIPLING597         1B+D         597         East         \$753,000         \$1,261           5507         KIPLING6597         1B+D         597         East         \$753,000         \$1,268           4302         KIPLING652         2B         652         North-West         \$777,000         \$1,192           4602         KIPLING652         2B         652         North-West         \$779,000         \$1,195           4902         KIPLING652         2B         652         North-West         \$783,000         \$1,201           5102         KIPLING652         2B         652         North-West         \$784,000         \$1,202                                                                                                                                                                                                                                                                                                                                                                                                                                                                                                                                                                                                                                                                                                                                                                                                                                                                                                                                                                                                                                                                                                               |       |            |           |                                       |            |           |         |
| 4608         KIPLING597         1B+D         597         East         \$749,000         \$1,255           4806         KIPLING597         1B+D         597         East         \$751,000         \$1,258           4808         KIPLING597         1B+D         597         East         \$751,000         \$1,258           4907         KIPLING597         1B+D         597         East         \$752,000         \$1,260           5006         KIPLING597         1B+D         597         East         \$753,000         \$1,268           5507         KIPLING597         1B+D         597         East         \$753,000         \$1,268           4302         KIPLING652         2B         652         North-West         \$777,000         \$1,192           4602         KIPLING652         2B         652         North-West         \$779,000         \$1,199           5002         KIPLING652         2B         652         North-West         \$782,000         \$1,201           5102         KIPLING652         2B         652         North-West         \$784,000         \$1,202           5202         KIPLING652         2B         652         North-West         \$786,000         \$1,204                                                                                                                                                                                                                                                                                                                                                                                                                                                                                                                                                                                                                                                                                                                                                                                                                                                                                                                                                                                                                                                                                                            |       |            |           |                                       |            | -         |         |
| ## 4806   KIPLING597   1B+D   597   East   \$751,000   \$1,258   ## 4808   KIPLING597   1B+D   597   East   \$751,000   \$1,258   ## 4907   KIPLING597   1B+D   597   East   \$752,000   \$1,260   ## 5006   KIPLING597   1B+D   597   East   \$753,000   \$1,261   ## 5507   KIPLING597   1B+D   597   East   \$753,000   \$1,261   ## 5507   KIPLING597   1B+D   597   East   \$757,000   \$1,268   ## 4302   KIPLING652   2B   652   North-West   \$777,000   \$1,195   ## 4602   KIPLING652   2B   652   North-West   \$779,000   \$1,195   ## 4902   KIPLING652   2B   652   North-West   \$782,000   \$1,195   ## 5002   KIPLING652   2B   652   North-West   \$783,000   \$1,201   ## 5102   KIPLING652   2B   652   North-West   \$783,000   \$1,201   ## 5102   KIPLING652   2B   652   North-West   \$784,000   \$1,202   ## 5202   KIPLING652   2B   652   North-West   \$785,000   \$1,204   ## 5302   KIPLING652   2B   652   North-West   \$786,000   \$1,204   ## 5302   KIPLING653   3B   858   South-East   \$894,000   \$1,044   ## 5303   KIPLING653   3B   858   South-East   \$896,000   \$1,044   ## 5304   KIPLING858   3B   858   South-East   \$900,000   \$1,049   ## 5304   KIPLING858   3B   858   South-East   \$900,000   \$1,059   ## 5305   KIPLING858   3B   858   South-East   \$900,000   \$1,059   ## 5306   KIPLING858   3B   858   South-East   \$900,000   \$1,059   ## 5306   KIPLING858   3B   858   South-East   \$900,000   \$1,064   ## 5309   KIPLING858   3B   858   South-East   \$900,000   \$1,064   ## 5309   KIPLING858   3B   858   South-East   \$923,000   \$1,072   ## 5300   KIPLING858   3B   858   South-East   \$923,000   \$1,076   ## 5300   KIPLING858   3B   858   South-East   \$923,000   \$1                                                                                                                                       |       |            |           |                                       |            |           |         |
| 4808         KIPLING597         1B+D         597         East         \$751,000         \$1,258           4907         KIPLING597         1B+D         597         East         \$752,000         \$1,260           5006         KIPLING597         1B+D         597         East         \$753,000         \$1,261           5507         KIPLING597         1B+D         597         East         \$757,000         \$1,268           4302         KIPLING652         2B         652         North-West         \$777,000         \$1,192           4602         KIPLING652         2B         652         North-West         \$779,000         \$1,192           4902         KIPLING652         2B         652         North-West         \$779,000         \$1,199           5002         KIPLING652         2B         652         North-West         \$783,000         \$1,201           5102         KIPLING652         2B         652         North-West         \$784,000         \$1,202           5202         KIPLING652         2B         652         North-West         \$786,000         \$1,204           5302         KIPLING652         2B         652         North-West         \$786,000         \$1,204                                                                                                                                                                                                                                                                                                                                                                                                                                                                                                                                                                                                                                                                                                                                                                                                                                                                                                                                                                                                                                                                                                    |       |            |           |                                       |            |           |         |
| 4907         KIPLING597         1B+D         597         East         \$752,000         \$1,260           5006         KIPLING597         1B+D         597         East         \$753,000         \$1,261           5507         KIPLING597         1B+D         597         East         \$757,000         \$1,268           4302         KIPLING652         2B         652         North-West         \$777,000         \$1,192           4602         KIPLING652         2B         652         North-West         \$779,000         \$1,195           4902         KIPLING652         2B         652         North-West         \$782,000         \$1,199           5002         KIPLING652         2B         652         North-West         \$783,000         \$1,201           5102         KIPLING652         2B         652         North-West         \$784,000         \$1,202           5202         KIPLING652         2B         652         North-West         \$786,000         \$1,204           5302         KIPLING652         2B         652         North-West         \$786,000         \$1,206           5502         KIPLING653         3B         858         South-East         \$894,000         \$1,044 <td></td> <td></td> <td></td> <td></td> <td></td> <td>-</td> <td></td>                                                                                                                                                                                                                                                                                                                                                                                                                                                                                                                                                                                                                                                                                                                                                                                                                                                                                                                                                                                                                         |       |            |           |                                       |            | -         |         |
| 5006         KIPLING597         1B+D         597         East         \$753,000         \$1,261           5507         KIPLING597         1B+D         597         East         \$757,000         \$1,268           4302         KIPLING652         2B         652         North-West         \$777,000         \$1,192           4602         KIPLING652         2B         652         North-West         \$779,000         \$1,195           4902         KIPLING652         2B         652         North-West         \$782,000         \$1,199           5002         KIPLING652         2B         652         North-West         \$783,000         \$1,201           5102         KIPLING652         2B         652         North-West         \$784,000         \$1,202           5202         KIPLING652         2B         652         North-West         \$785,000         \$1,204           5302         KIPLING652         2B         652         North-West         \$786,000         \$1,204           5502         KIPLING652         2B         652         North-West         \$787,000         \$1,207           709         KIPLING653         3B         858         South-East         \$894,000         \$1,042<                                                                                                                                                                                                                                                                                                                                                                                                                                                                                                                                                                                                                                                                                                                                                                                                                                                                                                                                                                                                                                                                                            |       |            |           |                                       | East       |           |         |
| 5507         KIPLING597         1B+D         597         East         \$75,000         \$1,268           4302         KIPLING652         2B         652         North-West         \$777,000         \$1,192           4602         KIPLING652         2B         652         North-West         \$779,000         \$1,195           4902         KIPLING652         2B         652         North-West         \$782,000         \$1,199           5002         KIPLING652         2B         652         North-West         \$783,000         \$1,201           5102         KIPLING652         2B         652         North-West         \$784,000         \$1,202           5202         KIPLING652         2B         652         North-West         \$785,000         \$1,204           5302         KIPLING652         2B         652         North-West         \$786,000         \$1,206           5502         KIPLING652         2B         652         North-West         \$787,000         \$1,207           709         KIPLING858         3B         858         South-East         \$894,000         \$1,042           909         KIPLING858         3B         858         South-East         \$899,000         \$1,04                                                                                                                                                                                                                                                                                                                                                                                                                                                                                                                                                                                                                                                                                                                                                                                                                                                                                                                                                                                                                                                                                            |       | KIPLING597 |           |                                       | East       |           |         |
| 4302         KIPLING652         2B         652         North-West         \$777,000         \$1,192           4602         KIPLING652         2B         652         North-West         \$779,000         \$1,195           4902         KIPLING652         2B         652         North-West         \$782,000         \$1,199           5002         KIPLING652         2B         652         North-West         \$783,000         \$1,201           5102         KIPLING652         2B         652         North-West         \$784,000         \$1,202           5202         KIPLING652         2B         652         North-West         \$785,000         \$1,204           5302         KIPLING652         2B         652         North-West         \$786,000         \$1,206           5502         KIPLING652         2B         652         North-West         \$787,000         \$1,207           709         KIPLING858         3B         858         South-East         \$894,000         \$1,042           909         KIPLING858         3B         858         South-East         \$899,000         \$1,044           1209         KIPLING858         3B         858         South-East         \$900,000                                                                                                                                                                                                                                                                                                                                                                                                                                                                                                                                                                                                                                                                                                                                                                                                                                                                                                                                                                                                                                                                                                      | 5006  | KIPLING597 | 1B+D      | 597                                   | East       |           |         |
| 4602         KIPLING652         2B         652         North-West         \$779,000         \$1,195           4902         KIPLING652         2B         652         North-West         \$782,000         \$1,199           5002         KIPLING652         2B         652         North-West         \$783,000         \$1,201           5102         KIPLING652         2B         652         North-West         \$784,000         \$1,202           5202         KIPLING652         2B         652         North-West         \$786,000         \$1,204           5302         KIPLING652         2B         652         North-West         \$787,000         \$1,206           5502         KIPLING652         2B         652         North-West         \$787,000         \$1,206           5502         KIPLING652         2B         652         North-West         \$787,000         \$1,207           709         KIPLING858         3B         858         South-East         \$894,000         \$1,042           909         KIPLING858         3B         858         South-East         \$899,000         \$1,044           1209         KIPLING858         3B         858         South-East         \$900,000                                                                                                                                                                                                                                                                                                                                                                                                                                                                                                                                                                                                                                                                                                                                                                                                                                                                                                                                                                                                                                                                                                      |       | KIPLING597 | 1B+D      | 597                                   | East       |           |         |
| 4902         KIPLING652         2B         652         North-West         \$782,000         \$1,199           5002         KIPLING652         2B         652         North-West         \$783,000         \$1,201           5102         KIPLING652         2B         652         North-West         \$784,000         \$1,202           5202         KIPLING652         2B         652         North-West         \$785,000         \$1,204           5302         KIPLING652         2B         652         North-West         \$786,000         \$1,206           5502         KIPLING652         2B         652         North-West         \$787,000         \$1,207           709         KIPLING652         2B         652         North-West         \$787,000         \$1,206           5502         KIPLING652         2B         652         North-West         \$786,000         \$1,206           5502         KIPLING652         2B         652         North-West         \$787,000         \$1,206           5502         KIPLING652         2B         652         North-West         \$786,000         \$1,207           709         KIPLING858         3B         858         South-East         \$896,000                                                                                                                                                                                                                                                                                                                                                                                                                                                                                                                                                                                                                                                                                                                                                                                                                                                                                                                                                                                                                                                                                                      |       |            |           |                                       |            |           |         |
| 5002         KIPLING652         2B         652         North-West         \$783,000         \$1,201           5102         KIPLING652         2B         652         North-West         \$784,000         \$1,202           5202         KIPLING652         2B         652         North-West         \$785,000         \$1,204           5302         KIPLING652         2B         652         North-West         \$786,000         \$1,206           5502         KIPLING652         2B         652         North-West         \$787,000         \$1,207           709         KIPLING858         3B         858         South-East         \$894,000         \$1,042           909         KIPLING858         3B         858         South-East         \$896,000         \$1,044           1209         KIPLING858         3B         858         South-East         \$899,000         \$1,048           1509         KIPLING858         3B         858         South-East         \$900,000         \$1,049           1709         KIPLING858         3B         858         South-East         \$902,000         \$1,051           2209         KIPLING858         3B         858         South-East         \$907,000                                                                                                                                                                                                                                                                                                                                                                                                                                                                                                                                                                                                                                                                                                                                                                                                                                                                                                                                                                                                                                                                                                      | 4602  | KIPLING652 | 2B        |                                       |            | -         |         |
| 5102         KIPLING652         2B         652         North-West         \$784,000         \$1,202           5202         KIPLING652         2B         652         North-West         \$785,000         \$1,204           5302         KIPLING652         2B         652         North-West         \$786,000         \$1,206           5502         KIPLING652         2B         652         North-West         \$787,000         \$1,207           709         KIPLING858         3B         858         South-East         \$894,000         \$1,042           909         KIPLING858         3B         858         South-East         \$896,000         \$1,044           1209         KIPLING858         3B         858         South-East         \$990,000         \$1,049           1709         KIPLING858         3B         858         South-East         \$900,000         \$1,049           1709         KIPLING858         3B         858         South-East         \$902,000         \$1,051           2209         KIPLING858         3B         858         South-East         \$907,000         \$1,057           2509         KIPLING858         3B         858         South-East         \$913,000                                                                                                                                                                                                                                                                                                                                                                                                                                                                                                                                                                                                                                                                                                                                                                                                                                                                                                                                                                                                                                                                                                      | 4902  | KIPLING652 |           |                                       | North-West |           |         |
| 5202         KIPLING652         2B         652         North-West         \$785,000         \$1,204           5302         KIPLING652         2B         652         North-West         \$786,000         \$1,206           5502         KIPLING652         2B         652         North-West         \$787,000         \$1,207           709         KIPLING858         3B         858         South-East         \$894,000         \$1,042           909         KIPLING858         3B         858         South-East         \$896,000         \$1,044           1209         KIPLING858         3B         858         South-East         \$990,000         \$1,048           1509         KIPLING858         3B         858         South-East         \$900,000         \$1,049           1709         KIPLING858         3B         858         South-East         \$907,000         \$1,051           2209         KIPLING858         3B         858         South-East         \$907,000         \$1,057           2509         KIPLING858         3B         858         South-East         \$913,000         \$1,064           3209         KIPLING858         3B         858         South-East         \$916,000                                                                                                                                                                                                                                                                                                                                                                                                                                                                                                                                                                                                                                                                                                                                                                                                                                                                                                                                                                                                                                                                                                      | 5002  | KIPLING652 | 2B        | 652                                   | North-West | \$783,000 |         |
| 5302         KIPLING652         2B         652         North-West         \$786,000         \$1,206           5502         KIPLING652         2B         652         North-West         \$787,000         \$1,207           709         KIPLING858         3B         858         South-East         \$894,000         \$1,042           909         KIPLING858         3B         858         South-East         \$896,000         \$1,044           1209         KIPLING858         3B         858         South-East         \$899,000         \$1,048           1509         KIPLING858         3B         858         South-East         \$900,000         \$1,049           1709         KIPLING858         3B         858         South-East         \$902,000         \$1,051           2209         KIPLING858         3B         858         South-East         \$907,000         \$1,057           2509         KIPLING858         3B         858         South-East         \$909,000         \$1,059           2909         KIPLING858         3B         858         South-East         \$913,000         \$1,064           3209         KIPLING858         3B         858         South-East         \$920,000                                                                                                                                                                                                                                                                                                                                                                                                                                                                                                                                                                                                                                                                                                                                                                                                                                                                                                                                                                                                                                                                                                      | 5102  | KIPLING652 | 2B        | 652                                   | North-West | \$784,000 | \$1,202 |
| 5502         KIPLING652         2B         652         North-West         \$787,000         \$1,207           709         KIPLING858         3B         858         South-East         \$894,000         \$1,042           909         KIPLING858         3B         858         South-East         \$896,000         \$1,044           1209         KIPLING858         3B         858         South-East         \$899,000         \$1,048           1509         KIPLING858         3B         858         South-East         \$900,000         \$1,049           1709         KIPLING858         3B         858         South-East         \$902,000         \$1,051           2209         KIPLING858         3B         858         South-East         \$907,000         \$1,057           2509         KIPLING858         3B         858         South-East         \$909,000         \$1,059           2909         KIPLING858         3B         858         South-East         \$913,000         \$1,064           3209         KIPLING858         3B         858         South-East         \$920,000         \$1,072           4009*         KIPLING858         3B         858         South-East         \$923,000 <td< td=""><td>5202</td><td>KIPLING652</td><td>2B</td><td>652</td><td>North-West</td><td>\$785,000</td><td>\$1,204</td></td<>                                                                                                                                                                                                                                                                                                                                                                                                                                                                                                                                                                                                                                                                                                                                                                                                                                                                                                                                                                       | 5202  | KIPLING652 | 2B        | 652                                   | North-West | \$785,000 | \$1,204 |
| 709         KIPLING858         3B         858         South-East         \$894,000         \$1,042           909         KIPLING858         3B         858         South-East         \$896,000         \$1,044           1209         KIPLING858         3B         858         South-East         \$899,000         \$1,048           1509         KIPLING858         3B         858         South-East         \$900,000         \$1,049           1709         KIPLING858         3B         858         South-East         \$902,000         \$1,051           2209         KIPLING858         3B         858         South-East         \$907,000         \$1,057           2509         KIPLING858         3B         858         South-East         \$909,000         \$1,059           2909         KIPLING858         3B         858         South-East         \$913,000         \$1,064           3209         KIPLING858         3B         858         South-East         \$916,000         \$1,068           3709         KIPLING858         3B         858         South-East         \$920,000         \$1,072           4009*         KIPLING858         3B         858         South-East         \$923,000 <td< td=""><td>5302</td><td>KIPLING652</td><td>2B</td><td>652</td><td>North-West</td><td></td><td></td></td<>                                                                                                                                                                                                                                                                                                                                                                                                                                                                                                                                                                                                                                                                                                                                                                                                                                                                                                                                                                                       | 5302  | KIPLING652 | 2B        | 652                                   | North-West |           |         |
| 909 KIPLING858 3B 858 South-East \$896,000 \$1,044 1209 KIPLING858 3B 858 South-East \$899,000 \$1,048 1509 KIPLING858 3B 858 South-East \$900,000 \$1,049 1709 KIPLING858 3B 858 South-East \$902,000 \$1,051 2209 KIPLING858 3B 858 South-East \$907,000 \$1,057 2509 KIPLING858 3B 858 South-East \$907,000 \$1,057 2509 KIPLING858 3B 858 South-East \$909,000 \$1,059 2909 KIPLING858 3B 858 South-East \$913,000 \$1,064 3209 KIPLING858 3B 858 South-East \$913,000 \$1,064 3209 KIPLING858 3B 858 South-East \$916,000 \$1,068 3709 KIPLING858 3B 858 South-East \$920,000 \$1,072 4009* KIPLING858 3B 858 South-East \$920,000 \$1,076 4209* KIPLING858 3B 858 South-East \$923,000 \$1,076 4209* KIPLING858 3B 858 South-East \$925,000 \$1,078 4509* KIPLING858 3B 858 South-East \$927,000 \$1,080 4609* KIPLING858 3B 858 South-East \$928,000 \$1,082 5109* KIPLING858 3B 858 South-East \$928,000 \$1,082                                                                                                                                                                                                                                                                                                                                                                                                                                                                                                                                                                                                                                                                                                                                                                                                                                                                                                                                                                                                                                                                                                                                                                                                                                                                                                                                                                                                           | 5502  | KIPLING652 | 2B        | 652                                   | North-West | \$787,000 | \$1,207 |
| 1209         KIPLING858         3B         858         South-East         \$899,000         \$1,048           1509         KIPLING858         3B         858         South-East         \$900,000         \$1,049           1709         KIPLING858         3B         858         South-East         \$902,000         \$1,051           2209         KIPLING858         3B         858         South-East         \$907,000         \$1,057           2509         KIPLING858         3B         858         South-East         \$909,000         \$1,059           2909         KIPLING858         3B         858         South-East         \$913,000         \$1,064           3209         KIPLING858         3B         858         South-East         \$916,000         \$1,068           3709         KIPLING858         3B         858         South-East         \$920,000         \$1,072           4009*         KIPLING858         3B         858         South-East         \$923,000         \$1,076           4209*         KIPLING858         3B         858         South-East         \$927,000         \$1,080           4509*         KIPLING858         3B         858         South-East         \$928,000                                                                                                                                                                                                                                                                                                                                                                                                                                                                                                                                                                                                                                                                                                                                                                                                                                                                                                                                                                                                                                                                                                 | 709   | KIPLING858 | 3B        | 858                                   | South-East | \$894,000 | \$1,042 |
| 1509         KIPLING858         3B         858         South-East         \$900,000         \$1,049           1709         KIPLING858         3B         858         South-East         \$902,000         \$1,051           2209         KIPLING858         3B         858         South-East         \$907,000         \$1,057           2509         KIPLING858         3B         858         South-East         \$909,000         \$1,059           2909         KIPLING858         3B         858         South-East         \$913,000         \$1,064           3209         KIPLING858         3B         858         South-East         \$916,000         \$1,068           3709         KIPLING858         3B         858         South-East         \$920,000         \$1,072           4009*         KIPLING858         3B         858         South-East         \$923,000         \$1,076           4509*         KIPLING858         3B         858         South-East         \$927,000         \$1,080           4609*         KIPLING858         3B         858         South-East         \$928,000         \$1,082           5109*         KIPLING858         3B         858         South-East         \$933,000                                                                                                                                                                                                                                                                                                                                                                                                                                                                                                                                                                                                                                                                                                                                                                                                                                                                                                                                                                                                                                                                                                | 909   | KIPLING858 | 3B        | 858                                   | South-East | \$896,000 | \$1,044 |
| 1709         KIPLING858         3B         858         South-East         \$902,000         \$1,051           2209         KIPLING858         3B         858         South-East         \$907,000         \$1,057           2509         KIPLING858         3B         858         South-East         \$909,000         \$1,059           2909         KIPLING858         3B         858         South-East         \$913,000         \$1,064           3209         KIPLING858         3B         858         South-East         \$916,000         \$1,068           3709         KIPLING858         3B         858         South-East         \$920,000         \$1,072           4009*         KIPLING858         3B         858         South-East         \$923,000         \$1,076           4209*         KIPLING858         3B         858         South-East         \$925,000         \$1,078           4509*         KIPLING858         3B         858         South-East         \$927,000         \$1,080           4609*         KIPLING858         3B         858         South-East         \$928,000         \$1,082           5109*         KIPLING858         3B         858         South-East         \$933,000                                                                                                                                                                                                                                                                                                                                                                                                                                                                                                                                                                                                                                                                                                                                                                                                                                                                                                                                                                                                                                                                                               | 1209  | KIPLING858 | 3B        | 858                                   | South-East | \$899,000 | \$1,048 |
| 2209         KIPLING858         3B         858         South-East         \$907,000         \$1,057           2509         KIPLING858         3B         858         South-East         \$909,000         \$1,059           2909         KIPLING858         3B         858         South-East         \$913,000         \$1,064           3209         KIPLING858         3B         858         South-East         \$916,000         \$1,068           3709         KIPLING858         3B         858         South-East         \$920,000         \$1,072           4009*         KIPLING858         3B         858         South-East         \$923,000         \$1,076           4209*         KIPLING858         3B         858         South-East         \$925,000         \$1,080           4509*         KIPLING858         3B         858         South-East         \$927,000         \$1,080           4609*         KIPLING858         3B         858         South-East         \$928,000         \$1,082           5109*         KIPLING858         3B         858         South-East         \$933,000         \$1,087                                                                                                                                                                                                                                                                                                                                                                                                                                                                                                                                                                                                                                                                                                                                                                                                                                                                                                                                                                                                                                                                                                                                                                                             | 1509  | KIPLING858 | 3B        | 858                                   | South-East | \$900,000 | \$1,049 |
| 2509         KIPLING858         3B         858         South-East         \$909,000         \$1,059           2909         KIPLING858         3B         858         South-East         \$913,000         \$1,064           3209         KIPLING858         3B         858         South-East         \$916,000         \$1,068           3709         KIPLING858         3B         858         South-East         \$920,000         \$1,072           4009*         KIPLING858         3B         858         South-East         \$923,000         \$1,076           4209*         KIPLING858         3B         858         South-East         \$925,000         \$1,078           4509*         KIPLING858         3B         858         South-East         \$927,000         \$1,080           4609*         KIPLING858         3B         858         South-East         \$928,000         \$1,082           5109*         KIPLING858         3B         858         South-East         \$933,000         \$1,087                                                                                                                                                                                                                                                                                                                                                                                                                                                                                                                                                                                                                                                                                                                                                                                                                                                                                                                                                                                                                                                                                                                                                                                                                                                                                                           | 1709  | KIPLING858 | 3B        | 858                                   | South-East | \$902,000 | \$1,051 |
| 2909         KIPLING858         3B         858         South-East         \$913,000         \$1,064           3209         KIPLING858         3B         858         South-East         \$916,000         \$1,068           3709         KIPLING858         3B         858         South-East         \$920,000         \$1,072           4009*         KIPLING858         3B         858         South-East         \$923,000         \$1,076           4209*         KIPLING858         3B         858         South-East         \$925,000         \$1,078           4509*         KIPLING858         3B         858         South-East         \$927,000         \$1,080           4609*         KIPLING858         3B         858         South-East         \$928,000         \$1,082           5109*         KIPLING858         3B         858         South-East         \$933,000         \$1,087                                                                                                                                                                                                                                                                                                                                                                                                                                                                                                                                                                                                                                                                                                                                                                                                                                                                                                                                                                                                                                                                                                                                                                                                                                                                                                                                                                                                                         | 2209  | KIPLING858 | 3B        | 858                                   | South-East | \$907,000 | \$1,057 |
| 3209         KIPLING858         3B         858         South-East         \$916,000         \$1,068           3709         KIPLING858         3B         858         South-East         \$920,000         \$1,072           4009*         KIPLING858         3B         858         South-East         \$923,000         \$1,076           4209*         KIPLING858         3B         858         South-East         \$925,000         \$1,078           4509*         KIPLING858         3B         858         South-East         \$927,000         \$1,080           4609*         KIPLING858         3B         858         South-East         \$928,000         \$1,082           5109*         KIPLING858         3B         858         South-East         \$933,000         \$1,087                                                                                                                                                                                                                                                                                                                                                                                                                                                                                                                                                                                                                                                                                                                                                                                                                                                                                                                                                                                                                                                                                                                                                                                                                                                                                                                                                                                                                                                                                                                                       | 2509  | KIPLING858 | 3B        | 858                                   | South-East | \$909,000 | \$1,059 |
| 3709         KIPLING858         3B         858         South-East         \$920,000         \$1,072           4009*         KIPLING858         3B         858         South-East         \$923,000         \$1,076           4209*         KIPLING858         3B         858         South-East         \$925,000         \$1,078           4509*         KIPLING858         3B         858         South-East         \$927,000         \$1,080           4609*         KIPLING858         3B         858         South-East         \$928,000         \$1,082           5109*         KIPLING858         3B         858         South-East         \$933,000         \$1,087                                                                                                                                                                                                                                                                                                                                                                                                                                                                                                                                                                                                                                                                                                                                                                                                                                                                                                                                                                                                                                                                                                                                                                                                                                                                                                                                                                                                                                                                                                                                                                                                                                                     | 2909  | KIPLING858 | 3B        | 858                                   | South-East | \$913,000 | \$1,064 |
| 4009*         KIPLING858         3B         858         South-East         \$923,000         \$1,076           4209*         KIPLING858         3B         858         South-East         \$925,000         \$1,078           4509*         KIPLING858         3B         858         South-East         \$927,000         \$1,080           4609*         KIPLING858         3B         858         South-East         \$928,000         \$1,082           5109*         KIPLING858         3B         858         South-East         \$933,000         \$1,087                                                                                                                                                                                                                                                                                                                                                                                                                                                                                                                                                                                                                                                                                                                                                                                                                                                                                                                                                                                                                                                                                                                                                                                                                                                                                                                                                                                                                                                                                                                                                                                                                                                                                                                                                                   | 3209  | KIPLING858 | 3B        | 858                                   | South-East | \$916,000 | \$1,068 |
| 4209*         KIPLING858         3B         858         South-East         \$925,000         \$1,078           4509*         KIPLING858         3B         858         South-East         \$927,000         \$1,080           4609*         KIPLING858         3B         858         South-East         \$928,000         \$1,082           5109*         KIPLING858         3B         858         South-East         \$933,000         \$1,087                                                                                                                                                                                                                                                                                                                                                                                                                                                                                                                                                                                                                                                                                                                                                                                                                                                                                                                                                                                                                                                                                                                                                                                                                                                                                                                                                                                                                                                                                                                                                                                                                                                                                                                                                                                                                                                                                  | 3709  | KIPLING858 | 3B        | 858                                   | South-East | \$920,000 | \$1,072 |
| 4209*         KIPLING858         3B         858         South-East         \$925,000         \$1,078           4509*         KIPLING858         3B         858         South-East         \$927,000         \$1,080           4609*         KIPLING858         3B         858         South-East         \$928,000         \$1,082           5109*         KIPLING858         3B         858         South-East         \$933,000         \$1,087                                                                                                                                                                                                                                                                                                                                                                                                                                                                                                                                                                                                                                                                                                                                                                                                                                                                                                                                                                                                                                                                                                                                                                                                                                                                                                                                                                                                                                                                                                                                                                                                                                                                                                                                                                                                                                                                                  | 4009* | KIPLING858 | 3B        | 858                                   | South-East | \$923,000 | \$1,076 |
| 4509*         KIPLING858         3B         858         South-East         \$927,000         \$1,080           4609*         KIPLING858         3B         858         South-East         \$928,000         \$1,082           5109*         KIPLING858         3B         858         South-East         \$933,000         \$1,087                                                                                                                                                                                                                                                                                                                                                                                                                                                                                                                                                                                                                                                                                                                                                                                                                                                                                                                                                                                                                                                                                                                                                                                                                                                                                                                                                                                                                                                                                                                                                                                                                                                                                                                                                                                                                                                                                                                                                                                                 | 4209* | KIPLING858 | 3B        | 858                                   | South-East | \$925,000 | \$1,078 |
| 4609*         KIPLING858         3B         858         South-East         \$928,000         \$1,082           5109*         KIPLING858         3B         858         South-East         \$933,000         \$1,087                                                                                                                                                                                                                                                                                                                                                                                                                                                                                                                                                                                                                                                                                                                                                                                                                                                                                                                                                                                                                                                                                                                                                                                                                                                                                                                                                                                                                                                                                                                                                                                                                                                                                                                                                                                                                                                                                                                                                                                                                                                                                                                | 4509* | KIPLING858 | 3B        | 858                                   | South-East | \$927,000 | \$1,080 |
| 5109* KIPLING858 3B 858 South-East \$933,000 \$1,087                                                                                                                                                                                                                                                                                                                                                                                                                                                                                                                                                                                                                                                                                                                                                                                                                                                                                                                                                                                                                                                                                                                                                                                                                                                                                                                                                                                                                                                                                                                                                                                                                                                                                                                                                                                                                                                                                                                                                                                                                                                                                                                                                                                                                                                                               | 4609* |            | 3B        |                                       |            |           |         |
|                                                                                                                                                                                                                                                                                                                                                                                                                                                                                                                                                                                                                                                                                                                                                                                                                                                                                                                                                                                                                                                                                                                                                                                                                                                                                                                                                                                                                                                                                                                                                                                                                                                                                                                                                                                                                                                                                                                                                                                                                                                                                                                                                                                                                                                                                                                                    | 5109* |            | 3B        |                                       |            |           |         |
|                                                                                                                                                                                                                                                                                                                                                                                                                                                                                                                                                                                                                                                                                                                                                                                                                                                                                                                                                                                                                                                                                                                                                                                                                                                                                                                                                                                                                                                                                                                                                                                                                                                                                                                                                                                                                                                                                                                                                                                                                                                                                                                                                                                                                                                                                                                                    | 5305* | KIPLING935 | 3B        | 935                                   | North-East |           |         |