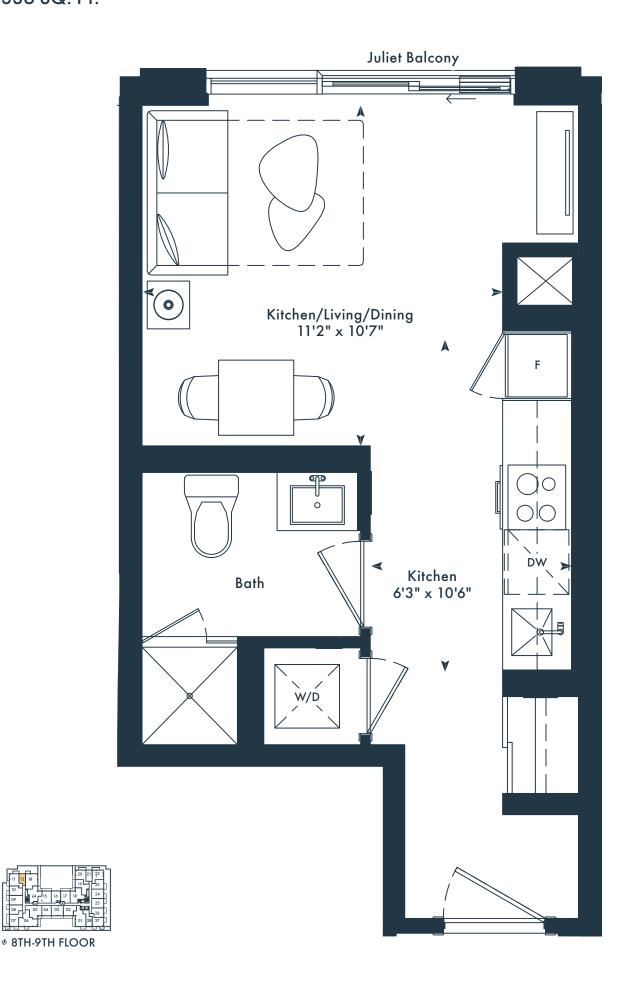

### Juliet Balcony

Junior 1 bedroom 1 bath 432 SQ. FT.

### SF-T

Junior 1 bedroom 1 bath 432 SQ. FT.