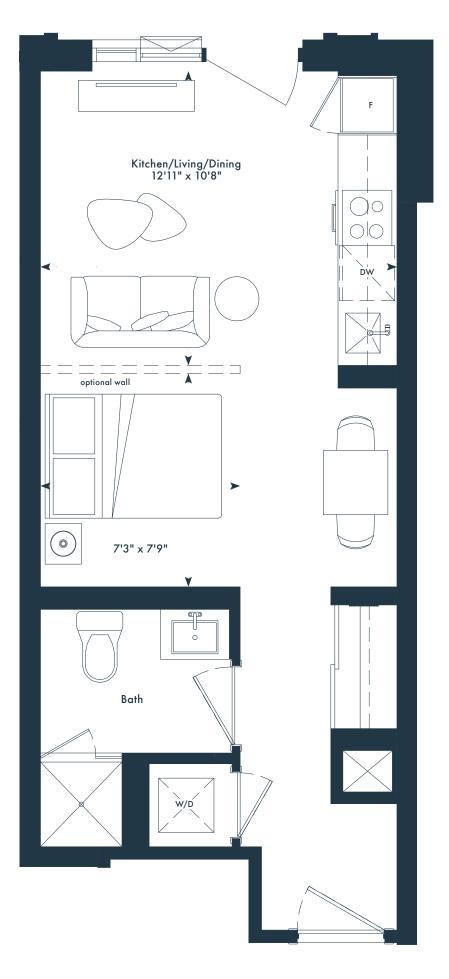

io 1 bath 336 SQ. FT.

### JOYA





### SB-T

JOYA

Studio 1 bath 336 SQ. FT.







SC

Studio 1 bath 345 SQ. FT.

## JOYA







**§ 5TH-6TH FLOOR** 





### SE

Junior 1 bedroom 1 bath 415 SQ. FT.

### JOYA

ON THE QUEENSWAY

### Juliet Balcony









Junior 1 bedroom 1 bath 432 SQ. FT.

## OYA

ON THE QUEENSWAY

# Juliet Balcony









### SF-T

Junior 1 bedroom 1 bath 432 SQ. FT.

## JOYA









SJ

Junior 1 bedroom 1 bath 468 SQ. FT.

## JOYA







Studio 1 bath 413 SQ. FT.

### JOYA

ON THE QUEENSWAY

### Juliet Balcony









SD

Junior 1 bedroom 1 bath 404 SQ. FT.

### JOYA

ON THE QUEENSWAY





g Greybrook

### SD-T

Junior 1 bedroom 1 bath 404 SQ. FT.

### JOYA

ON THE QUEENSWAY





g Greybrook

### SH

Junior 1 bedroom 1 bath 427 SQ. FT.

# JOYA

ON THE QUEENSWAY







 $g^{\circ}$  Greybrook

SL Junior 1 bedroom 1 bath 490 SQ. FT.

# JOYA









Junior 1 bedroom 1 bath 484 SQ. FT.

## JOYA