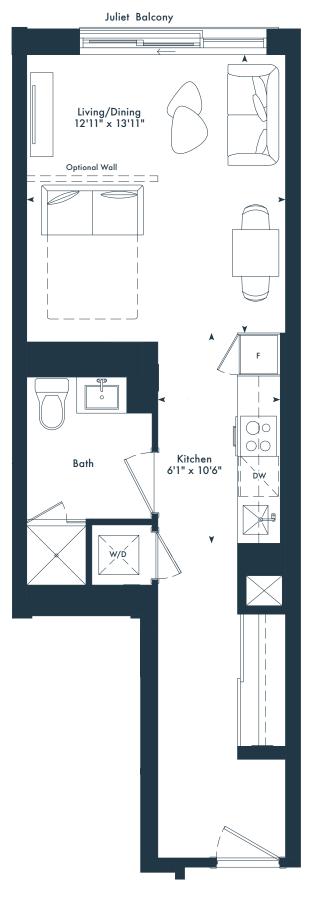

### Juliet Balcony

Junior 1 bedroom 1 bath 432 SQ. FT.

# Juliet Balcony

### SF-T

Junior 1 bedroom 1 bath 432 SQ. FT.

### Juliet Balcony

SD

Junior 1 bedroom 1 bath 404 SQ. FT.