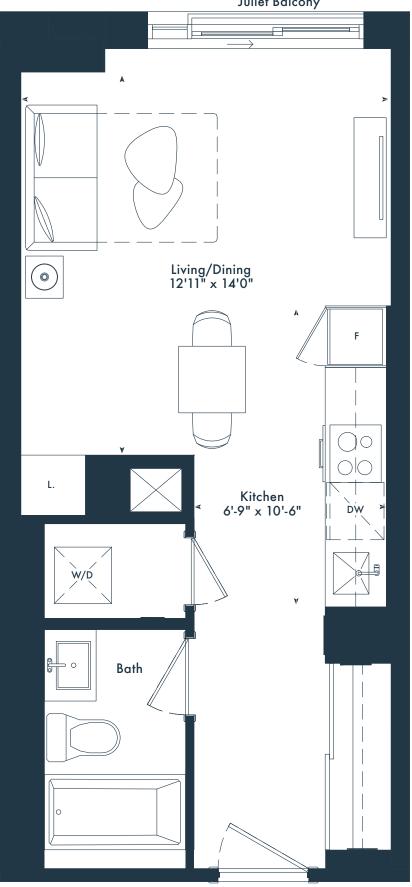

### Juliet Balcony

Junior 1 bedroom 1 bath 432 SQ. FT.

### Juliet Balcony

SD

Junior 1 bedroom 1 bath 404 SQ. FT.