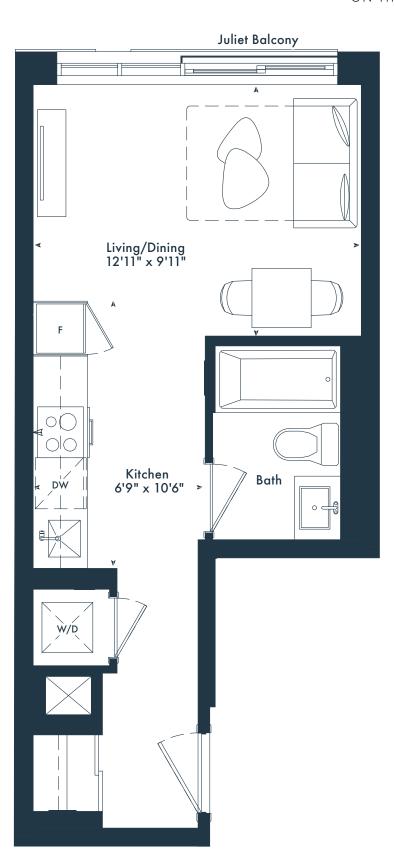

### Juliet Balcony

Junior 1 bedroom 1 bath 432 SQ. FT.

# Juliet Balcony

### SF-T

Junior 1 bedroom 1 bath 432 SQ. FT.