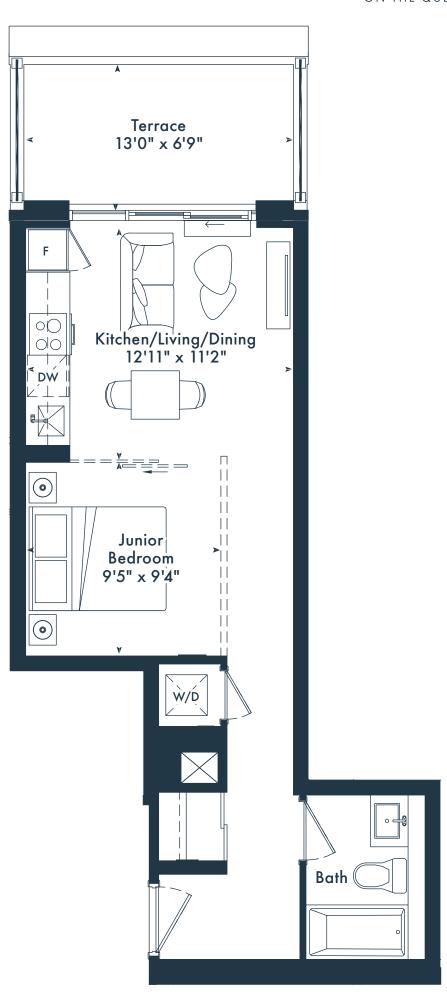

### SK

Junior 1 bedroom 1 bath 474 SQ. FT.

### SK-T

Junior 1 bedroom 1 bath 474 SQ. FT.