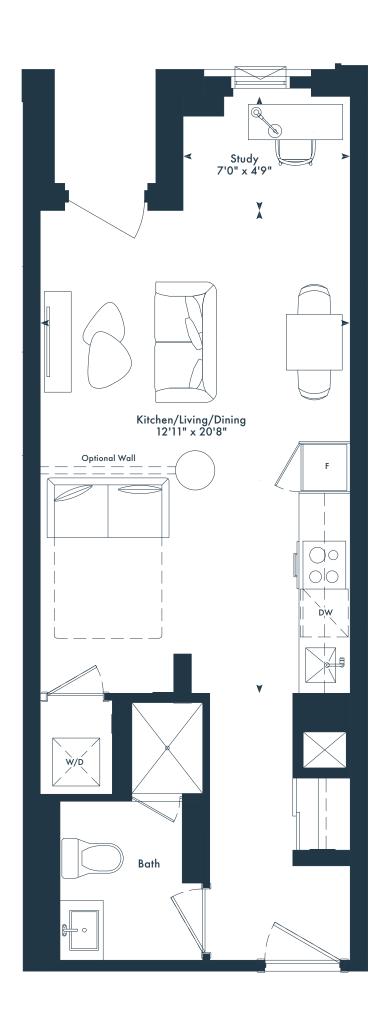

SC

Studio 1 bath 345 SQ. FT.

## JOYA







**§ 5TH-6TH FLOOR** 





### SE

Junior 1 bedroom 1 bath 415 SQ. FT.

### JOYA

ON THE QUEENSWAY

### Juliet Balcony









Junior 1 bedroom 1 bath 432 SQ. FT.

## OYA

ON THE QUEENSWAY

# Juliet Balcony









### SF-T

Junior 1 bedroom 1 bath 432 SQ. FT.

## JOYA









SJ

Junior 1 bedroom 1 bath 468 SQ. FT.

## JOYA







Studio 1 bath 413 SQ. FT.

### JOYA

ON THE QUEENSWAY

### Juliet Balcony









SD

Junior 1 bedroom 1 bath 404 SQ. FT.

### JOYA

ON THE QUEENSWAY





g Greybrook

### SD-T

Junior 1 bedroom 1 bath 404 SQ. FT.

### JOYA

ON THE QUEENSWAY





g Greybrook

### SH

Junior 1 bedroom 1 bath 427 SQ. FT.

# JOYA

ON THE QUEENSWAY







 $g^{\circ}$  Greybrook

SL Junior 1 bedroom 1 bath 490 SQ. FT.

# JOYA









Junior 1 bedroom 1 bath 484 SQ. FT.

## JOYA