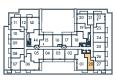

Studio 1 bath 336 SQ. FT.

### JOYA

ON THE QUEENSWAY







SPRING



### SA-T

Studio 1 bath 336 SQ. FT.

### JOYA







### SK

Junior 1 bedroom 1 bath 474 SQ. FT.

## OYA

ON THE QUEENSWAY







# 12TH FLOOR

 $M \wedge R \sqcup N$ 

SPRING DEVELOPMENTS



 $g^{\circ}$  Greybrook



**# 7TH FLOOR** 



**9 8TH-9TH FLOOR** 



**# 10TH FLOOR** 



# 11TH FLOOR

### SK-T

Junior 1 bedroom 1 bath 474 SQ. FT.

### JOYA

ON THE QUEENSWAY







g Greybrook

SB

Studio 1 bath 336 SQ. FT.

### JOYA





### SB-T

JOYA

Studio 1 bath 336 SQ. FT.







SC

Studio 1 bath 345 SQ. FT.

## JOYA







**§ 5TH-6TH FLOOR** 





### SE

Junior 1 bedroom 1 bath 415 SQ. FT.

### JOYA

ON THE QUEENSWAY

### Juliet Balcony









Junior 1 bedroom 1 bath 432 SQ. FT.

## OYA

ON THE QUEENSWAY

# Juliet Balcony









### SF-T

Junior 1 bedroom 1 bath 432 SQ. FT.

## JOYA









SJ

Junior 1 bedroom 1 bath 468 SQ. FT.

## JOYA







Studio 1 bath 413 SQ. FT.

### JOYA

ON THE QUEENSWAY

### Juliet Balcony









SD

Junior 1 bedroom 1 bath 404 SQ. FT.

### JOYA

ON THE QUEENSWAY





g Greybrook