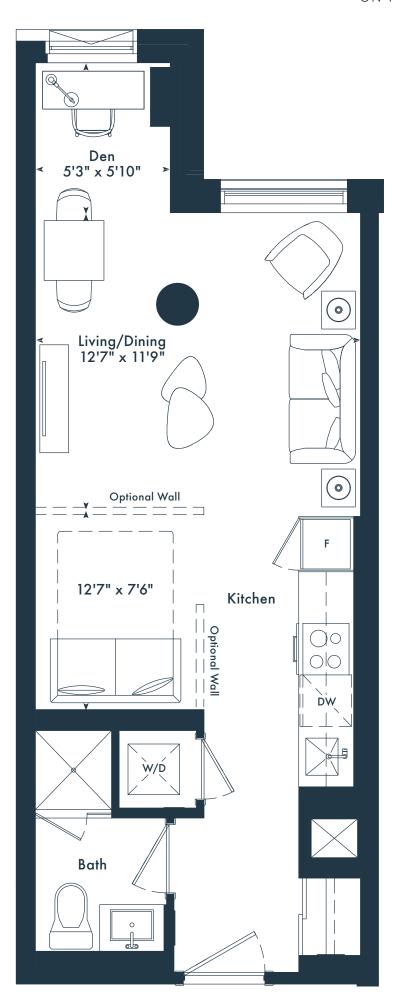

unior 1 bedroom 1 bath 474 SQ. FT.

## OYA

ON THE QUEENSWAY







# 12TH FLOOR

 $M \wedge R \sqcup N$ 

SPRING DEVELOPMENTS



 $g^{\circ}$  Greybrook



**# 7TH FLOOR** 



**9 8TH-9TH FLOOR** 



**# 10TH FLOOR** 



# 11TH FLOOR

### SK-T

Junior 1 bedroom 1 bath 474 SQ. FT.

### JOYA

ON THE QUEENSWAY







g Greybrook

SB

Studio 1 bath 336 SQ. FT.

### JOYA





### SB-T

JOYA

Studio 1 bath 336 SQ. FT.







SC

Studio 1 bath 345 SQ. FT.

## JOYA







**§ 5TH-6TH FLOOR** 





### SE

Junior 1 bedroom 1 bath 415 SQ. FT.

### JOYA

ON THE QUEENSWAY

### Juliet Balcony









Junior 1 bedroom 1 bath 432 SQ. FT.

## OYA

ON THE QUEENSWAY

# Juliet Balcony









### SF-T

Junior 1 bedroom 1 bath 432 SQ. FT.

## JOYA









SJ

Junior 1 bedroom 1 bath 468 SQ. FT.

## JOYA







Studio 1 bath 413 SQ. FT.

### JOYA

ON THE QUEENSWAY

### Juliet Balcony









SD

Junior 1 bedroom 1 bath 404 SQ. FT.

### JOYA

ON THE QUEENSWAY





g Greybrook

### SD-T

Junior 1 bedroom 1 bath 404 SQ. FT.

### JOYA

ON THE QUEENSWAY





g Greybrook

### SH

Junior 1 bedroom 1 bath 427 SQ. FT.

# JOYA

ON THE QUEENSWAY







 $g^{\circ}$  Greybrook

SL Junior 1 bedroom 1 bath 490 SQ. FT.

# JOYA









Junior 1 bedroom 1 bath 484 SQ. FT.

## JOYA