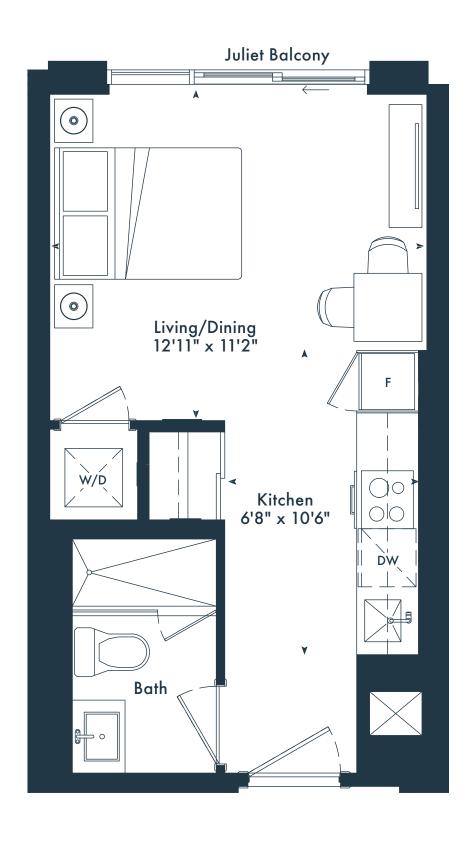

### Juliet Balcony

Junior 1 bedroom 1 bath 432 SQ. FT.

### Juliet Balcony

SD

Junior 1 bedroom 1 bath 404 SQ. FT.