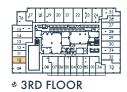

$M \wedge R \sqcup N$ 

SPRING DEVELOPMENTS



 $g^{\circ}$  Greybrook



**# 7TH FLOOR** 



**9 8TH-9TH FLOOR** 



**# 10TH FLOOR** 



# 11TH FLOOR

### SK-T

Junior 1 bedroom 1 bath 474 SQ. FT.

### JOYA

ON THE QUEENSWAY







g Greybrook

SB

Studio 1 bath 336 SQ. FT.

### JOYA





### SB-T

JOYA

Studio 1 bath 336 SQ. FT.







SC

Studio 1 bath 345 SQ. FT.

## JOYA







**§ 5TH-6TH FLOOR** 





### SE

Junior 1 bedroom 1 bath 415 SQ. FT.

### JOYA

ON THE QUEENSWAY

### Juliet Balcony









Junior 1 bedroom 1 bath 432 SQ. FT.

## OYA

ON THE QUEENSWAY

# Juliet Balcony









### SF-T

Junior 1 bedroom 1 bath 432 SQ. FT.

## JOYA









SJ

Junior 1 bedroom 1 bath 468 SQ. FT.

## JOYA







Studio 1 bath 413 SQ. FT.

### JOYA

ON THE QUEENSWAY

### Juliet Balcony









SD

Junior 1 bedroom 1 bath 404 SQ. FT.

### JOYA

ON THE QUEENSWAY





g Greybrook

### SD-T

Junior 1 bedroom 1 bath 404 SQ. FT.

### JOYA

ON THE QUEENSWAY





g Greybrook

### SH

Junior 1 bedroom 1 bath 427 SQ. FT.

# JOYA

ON THE QUEENSWAY







 $g^{\circ}$  Greybrook

SL Junior 1 bedroom 1 bath 490 SQ. FT.

# JOYA









Junior 1 bedroom 1 bath 484 SQ. FT.

## JOYA