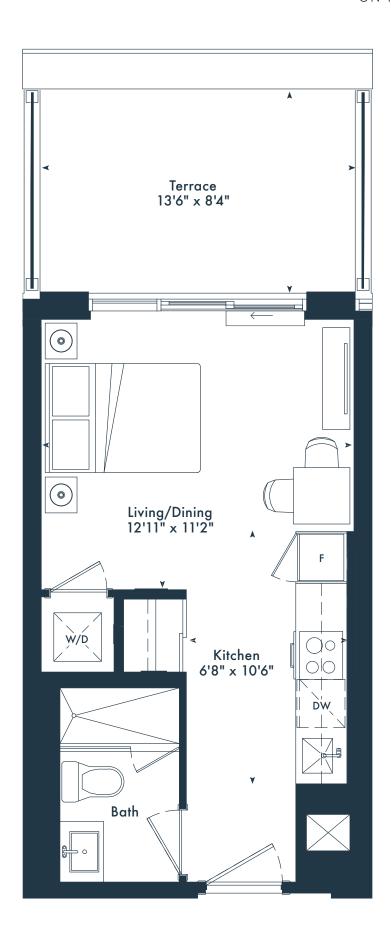

Studio 1 bath 336 SQ. FT.

### JOYA

ON THE QUEENSWAY







SPRING



### SA-T

Studio 1 bath 336 SQ. FT.

### JOYA







### SK

Junior 1 bedroom 1 bath 474 SQ. FT.

## OYA

ON THE QUEENSWAY







# 12TH FLOOR

 $M \wedge R \sqcup N$ 

SPRING DEVELOPMENTS



 $g^{\circ}$  Greybrook



**# 7TH FLOOR** 



**9 8TH-9TH FLOOR** 



**# 10TH FLOOR** 



# 11TH FLOOR

### SK-T

Junior 1 bedroom 1 bath 474 SQ. FT.

### JOYA

ON THE QUEENSWAY







g Greybrook

SB

Studio 1 bath 336 SQ. FT.

### JOYA





### SB-T

JOYA

Studio 1 bath 336 SQ. FT.







SC

Studio 1 bath 345 SQ. FT.

## JOYA







**§ 5TH-6TH FLOOR** 





### SE

Junior 1 bedroom 1 bath 415 SQ. FT.

### JOYA

ON THE QUEENSWAY

### Juliet Balcony









Junior 1 bedroom 1 bath 432 SQ. FT.

## OYA

ON THE QUEENSWAY

# Juliet Balcony









### SF-T

Junior 1 bedroom 1 bath 432 SQ. FT.

## JOYA









SJ

Junior 1 bedroom 1 bath 468 SQ.