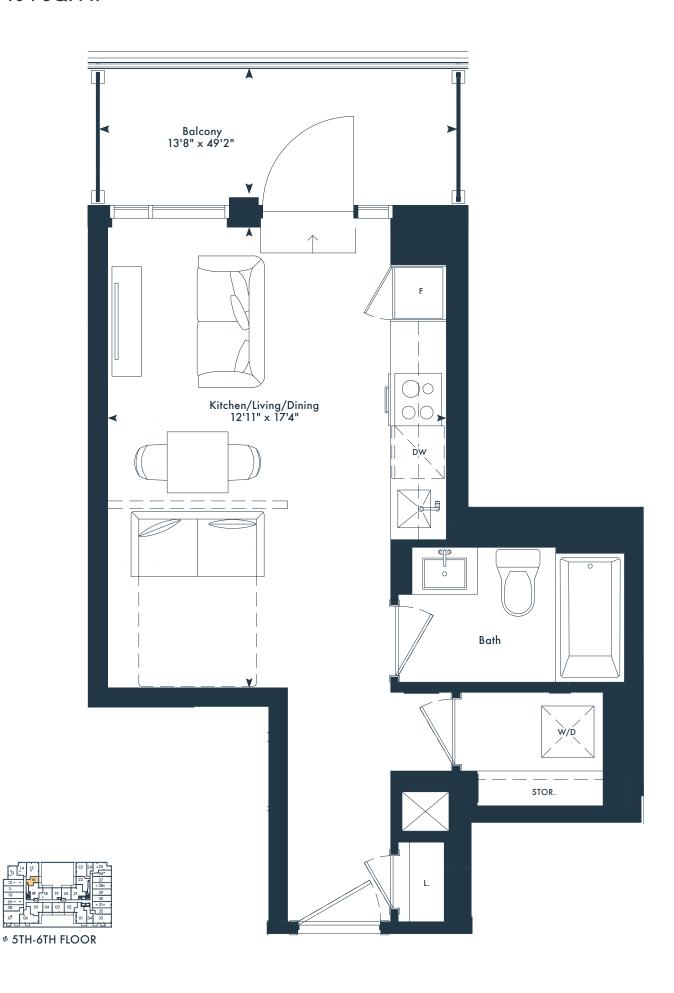

# 12TH FLOOR

 $M \wedge R \sqcup N$ 

SPRING DEVELOPMENTS

 $g^{\circ}$  Greybrook

**# 7TH FLOOR** 

**9 8TH-9TH FLOOR** 

**# 10TH FLOOR** 