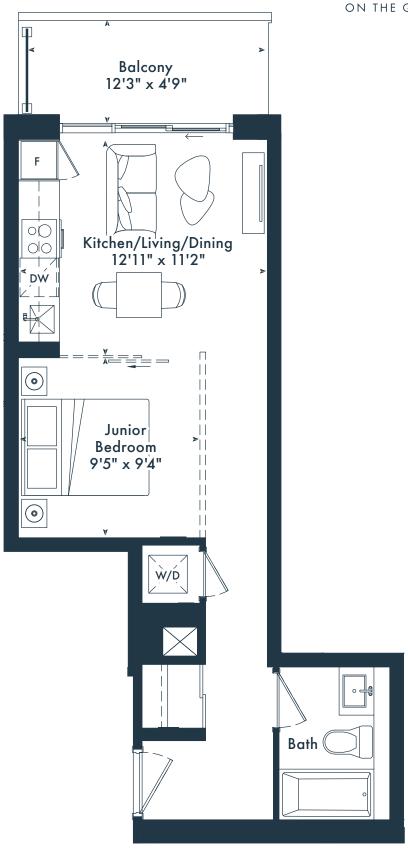

Studio 1 bath 336 SQ. FT.

### JOYA

ON THE QUEENSWAY







SPRING



### SA-T

Studio 1 bath 336 SQ. FT.

### JOYA







### SK

Junior 1 bedroom 1 bath 474 SQ. FT.

## OYA

ON THE QUEENSWAY







# 12TH FLOOR

 $M \wedge R \sqcup N$ 

SPRING DEVELOPMENTS



 $g^{\circ}$  Greybrook



**# 7TH FLOOR** 



**9 8TH-9TH FLOOR** 



**# 10TH FLOOR** 



# 11TH FLOOR

### SK-T

Junior 1 bedroom 1 bath 474 SQ. FT.

### JOYA

ON THE QUEENSWAY







g Greybrook

SB

Studio 1 bath 336 SQ. FT.

### JOYA





### SB-T

JOYA

Studio 1 bath 336 SQ. FT.







SC

Studio 1 bath 345 SQ. FT.

## JOYA







**§ 5TH-6TH FLOOR** 





### SE

Junior 1 bedroom 1 bath 415 SQ. FT.

### JOYA

ON THE QUEENSWAY

### Juliet Balcony









Junior 1 bedroom 1 bath 432 SQ. FT.

## OYA

ON THE QUEENSWAY

# Juliet Balcony









### SF-T

Junior 1 bedroom 1 bath 432 SQ. FT.

## JOYA









SJ

Junior 1 bedroom 1 bath 468 SQ. FT.

## JOYA







Studio 1 bath 413 SQ. FT.

### JOYA

ON THE QUEENSWAY

#