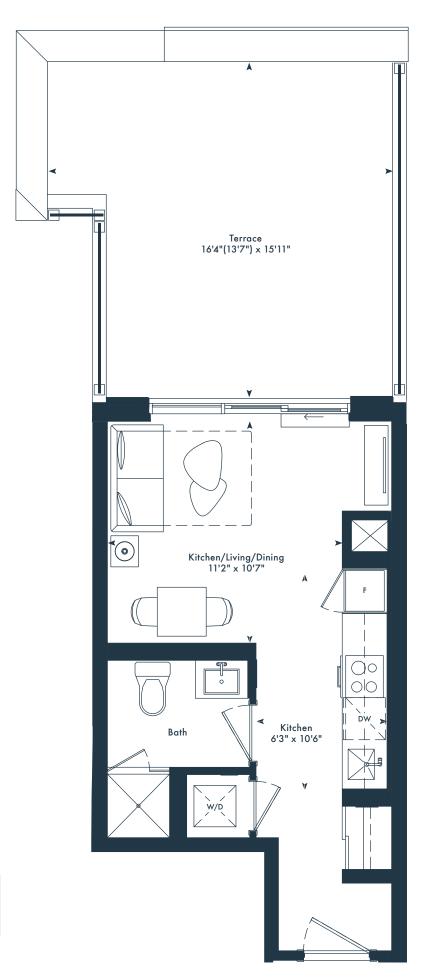

### Juliet Balcony

Junior 1 bedroom 1 bath 432 SQ. FT.

### SF-T

Junior 1 bedroom 1 bath 432 SQ. FT.