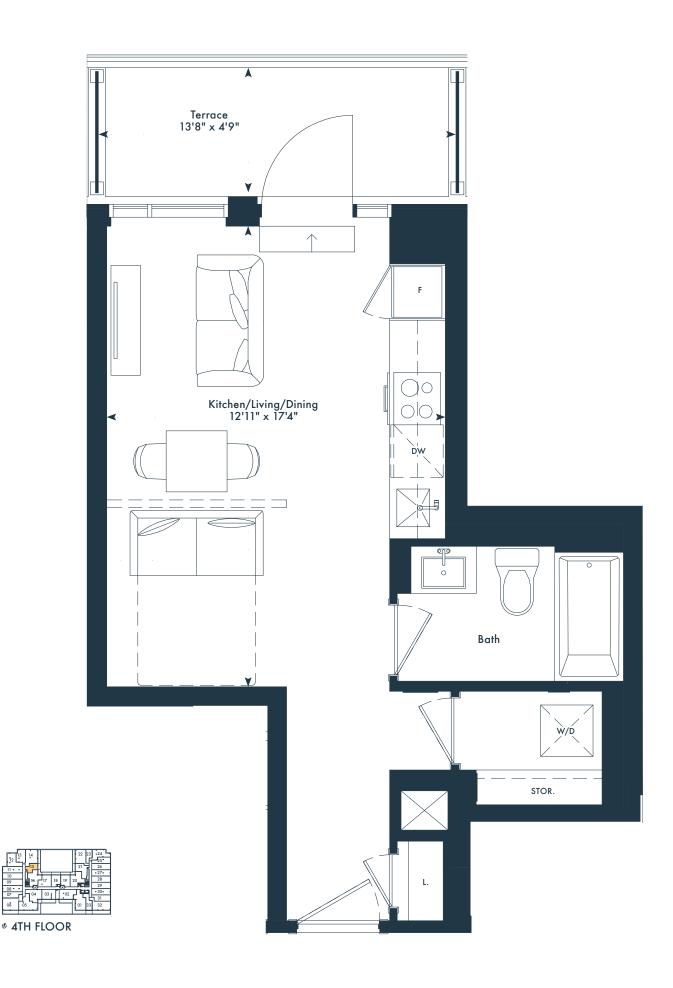

# 12TH FLOOR

 $M \wedge R \sqcup N$ 

SPRING DEVELOPMENTS

 $g^{\circ}$  Greybrook

**# 7TH FLOOR** 

**9 8TH-9TH FLOOR** 

**# 10TH FLOOR** 