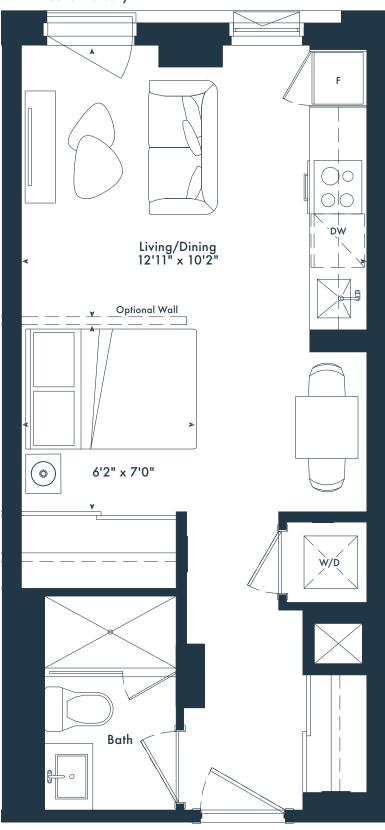

Studio 1 bath 336 SQ. FT.

### JOYA

ON THE QUEENSWAY







SPRING



### SA-T

Studio 1 bath 336 SQ. FT.

### JOYA







### SK

Junior 1 bedroom 1 bath 474 SQ. FT.

## OYA

ON THE QUEENSWAY







# 12TH FLOOR

 $M \wedge R \sqcup N$ 

SPRING DEVELOPMENTS



 $g^{\circ}$  Greybrook



**# 7TH FLOOR** 



**9 8TH-9TH FLOOR** 



**# 10TH FLOOR** 



# 11TH FLOOR

### SK-T

Junior 1 bedroom 1 bath 474 SQ. FT.

### JOYA

ON THE QUEENSWAY







g Greybrook

SB

Studio 1 bath 336 SQ. FT.

### JOYA





### SB-T

JOYA

Studio 1 bath 336 SQ. FT.







SC

Studio 1 bath 345 SQ. FT.

## JOYA







**§ 5TH-6TH FLOOR** 





### SE

Junior 1 bedroom 1 bath 415 SQ. FT.

### JOYA

ON THE QUEENSWAY

### Juliet Balcony









Junior 1 bedroom 1 bath 432 SQ. FT.

## OYA

ON THE QUEENSWAY

# Juliet Balcony









### SF-T

Junior 1 bedroom 1 bath 432 SQ. FT.

## JOYA









SJ

Junior 1 bedroom 1 bath 468 SQ. FT.

## JOYA







Studio 1 bath 413 SQ. FT.

### JOYA

ON THE QUEENSWAY

### Juliet Balcony









SD

Junior 1 bedroom 1 bath 404 SQ. FT.

### JOYA

ON THE QUEENSWAY





g Greybrook

### SD-T

Junior 1 bedroom 1 bath 404 SQ. FT.

### JOYA

ON THE QUEENSWAY





g Greybrook

### SH

Junior 1 bedroom 1 bath 427 SQ. FT.

# JOYA

ON THE QUEENSWAY







 $g^{\circ}$  Greybrook

SL Junior 1 bedroom 1 bath 490 SQ. FT.

# JOYA









Junior 1 bedroom 1 bath 484 SQ. FT.

## JOYA