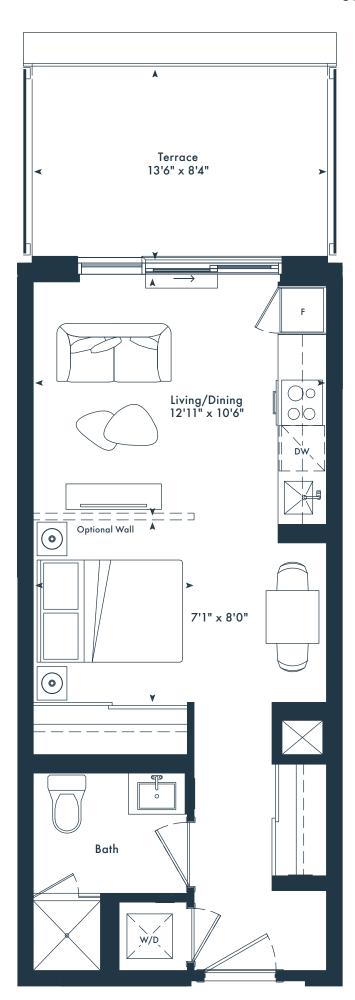

SA-T

Studio 1 bath 336 SQ. FT.

### JOYA







### SK

Junior 1 bedroom 1 bath 474 SQ. FT.

## OYA

ON THE QUEENSWAY







# 12TH FLOOR

 $M \wedge R \sqcup N$ 

SPRING DEVELOPMENTS



 $g^{\circ}$  Greybrook



**# 7TH FLOOR** 



**9 8TH-9TH FLOOR** 



**# 10TH FLOOR** 



# 11TH FLOOR

### SK-T

Junior 1 bedroom 1 bath 474 SQ. FT.

### JOYA

ON THE QUEENSWAY







g Greybrook

SB

Studio 1 bath 336 SQ. FT.

### JOYA





### SB-T

JOYA

Studio 1 bath 336 SQ. FT.







SC

Studio 1 bath 345 SQ. FT.

## JOYA







**§ 5TH-6TH FLOOR** 





### SE

Junior 1 bedroom 1 bath 415 SQ. FT.

### JOYA

ON THE QUEENSWAY

### Juliet Balcony









Junior 1 bedroom 1 bath 432 SQ. FT.

## OYA

ON THE QUEENSWAY

# Juliet Balcony









### SF-T

Junior 1 bedroom 1 bath 432 SQ. FT.

## JOYA









SJ

Junior 1 bedroom 1 bath 468 SQ. FT.

## JOYA







Studio 1 bath 413 SQ. FT.

### JOYA

ON THE QUEENSWAY

### Juliet Balcony









SD

Junior 1 bedroom 1 bath 404 SQ. FT.

### JOYA

ON THE QUEENSWAY





g Greybrook

### SD-T

Junior 1 bedroom 1 bath 404 SQ. FT.

### JOYA

ON THE QUEENSWAY





g Greybrook

### SH

Junior 1 bedroom 1 bath 427 SQ. FT.

# JOYA

ON THE QUEENSWAY







 $g^{\circ}$  Greybrook

SL Junior 1 bedroom 1 bath 490 SQ. FT.

# JOYA









Junior 1 bedroom 1 bath 484 SQ. FT.

## JOYA