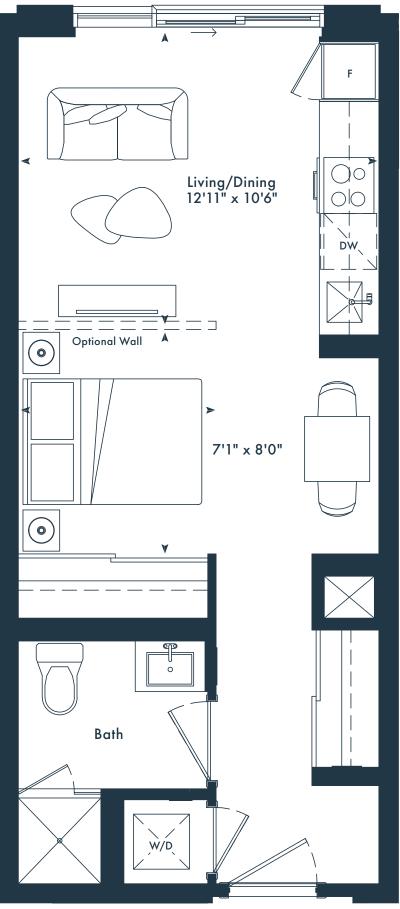

th 336 SQ. FT.

### JOYA

ON THE QUEENSWAY







SPRING



### SA-T

Studio 1 bath 336 SQ. FT.

### JOYA







### SK

Junior 1 bedroom 1 bath 474 SQ. FT.

## OYA

ON THE QUEENSWAY







# 12TH FLOOR

 $M \wedge R \sqcup N$ 

SPRING DEVELOPMENTS



 $g^{\circ}$  Greybrook



**# 7TH FLOOR** 



**9 8TH-9TH FLOOR** 



**# 10TH FLOOR** 



# 11TH FLOOR

### SK-T

Junior 1 bedroom 1 bath 474 SQ. FT.

### JOYA

ON THE QUEENSWAY







g Greybrook

SB

Studio 1 bath 336 SQ. FT.

### JOYA





### SB-T

JOYA

Studio 1 bath 336 SQ. FT.







SC

Studio 1 bath 345 SQ. FT.

## JOYA







**§ 5TH-6TH FLOOR** 





### SE

Junior 1 bedroom 1 bath 415 SQ. FT.

### JOYA

ON THE QUEENSWAY

### Juliet Balcony









Junior 1 bedroom 1 bath 432 SQ. FT.

## OYA

ON THE QUEENSWAY

# Juliet Balcony









### SF-T

Junior 1 bedroom 1 bath 432 SQ. FT.

## JOYA









SJ

Junior 1 bedroom 1 bath 468 SQ. FT.

## JOYA







Studio 1 bath 413 SQ. FT.

### JOYA

ON THE QUEENSWAY

### Juliet Balcony









SD

Junior 1 bedroom 1 bath 404 SQ. FT.

### JOYA

ON THE QUEENSWAY





g Greybrook

### SD-T

Junior 1 bedroom 1 bath 404 SQ. FT.

### JOYA

ON THE QUEENSWAY





g Greybrook

### SH

Junior 1 bedroom 1 bath 427 SQ. FT.

# JOYA

ON THE QUEENSWAY







 $g^{\circ}$  Greybrook

SL Junior 1 bedroom 1 bath 490 SQ. FT.

# JOYA









Junior 1 bedroom 1 bath 484 SQ. FT.

## JOYA