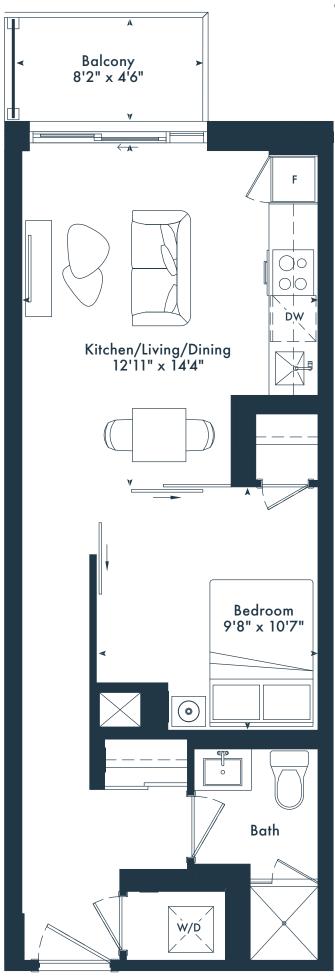

# 1D 1 bedroom

1 bedroom 1 bath 502 SQ. FT.

## JOYA











1 bedroom 1 bath

490 SQ. FT.

## JOYA











#### 1 bedroom 1 bath 504 SQ. FT.

## JOYA











#### 1 bedroom 1 bath 502 SQ. FT.

## JOYA











#### **1Z**

1 bedroom 1 bath 502 SQ. FT.

## JOYA











## OYA

ON THE QUEENSWAY







# 12TH FLOOR

 $M \wedge R \sqcup N$ 

SPRING DEVELOPMENTS



 $g^{\circ}$  Greybrook



**# 7TH FLOOR** 



**# 8TH-9TH FLOOR** 



**# 10TH FLOOR** 



**# 11TH FLOOR** 

#### 1B

1 bedroom + den 1 bath 491 SQ. FT.

## JOYA

ON THE QUEENSWAY





g Greybrook

#### 1 bedroom 1 bath 522 SQ. FT.

## JOYA













#### 1ED

1 bedroom + den 1 bath 567 SQ. FT.

## JOYA











# 5TH-6TH FLOOR

1 bedroom + den 1 bath 616 SQ. FT.

## OYA

ON THE QUEENSWAY





4TH FLOOR



**# 11TH FLOOR** 









**9 7TH FLOOR** 



**# 8TH-9TH FLOOR** 



**# 10TH FLOOR** 

 $g^{\circ}$  Greybrook

#### 1QD

1 bedroom + den2 bath602 SQ. FT.

## JOYA











### 1SD

1 bedroom + den 2 bath 607 SQ. FT.

## JOYA















### 1ACD

1 bedroom + den 1 bath