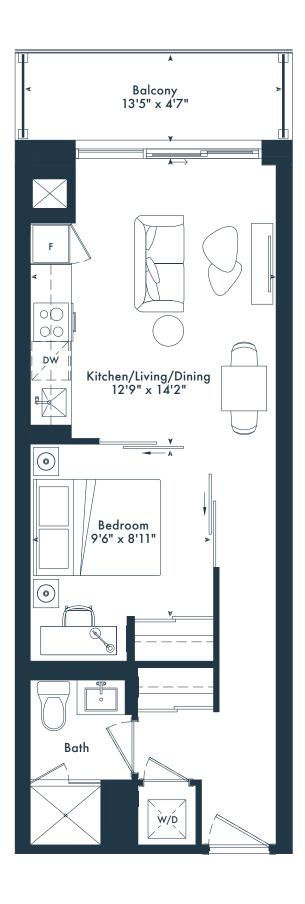

# 1D 1 bedroom

1 bedroom 1 bath 502 SQ. FT.

## JOYA

1 bedroom 1 bath

490 SQ. FT.

#### 1 bedroom 1 bath 504 SQ. FT.

#### 1 bedroom 1 bath 502 SQ. FT.

#### **1Z**

1 bedroom 1 bath 502 SQ. FT.