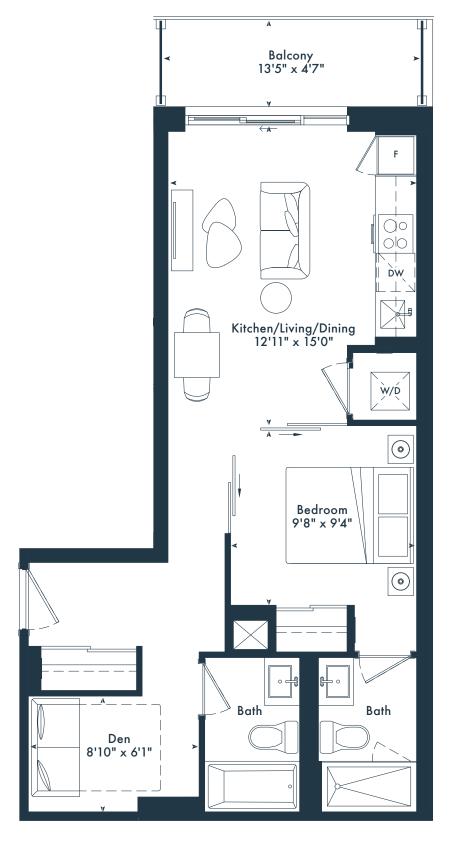

#### 1 bedroom 1 bath 502 SQ. FT.

## JOYA











#### **1Z**

1 bedroom 1 bath 502 SQ. FT.

## JOYA











## OYA

ON THE QUEENSWAY







# 12TH FLOOR

 $M \wedge R \sqcup N$ 

SPRING DEVELOPMENTS



 $g^{\circ}$  Greybrook



**# 7TH FLOOR** 



**# 8TH-9TH FLOOR** 



**# 10TH FLOOR** 



**# 11TH FLOOR** 

#### 1B

1 bedroom + den 1 bath 491 SQ. FT.

## JOYA

ON THE QUEENSWAY





g Greybrook

#### 1 bedroom 1 bath 522 SQ. FT.

## JOYA













#### 1ED

1 bedroom + den 1 bath 567 SQ. FT.

## JOYA











# 5TH-6TH FLOOR

1 bedroom + den 1 bath 616 SQ. FT.

## OYA

ON THE QUEENSWAY





4TH FLOOR



**# 11TH FLOOR** 









**9 7TH FLOOR** 



**# 8TH-9TH FLOOR** 



**# 10TH FLOOR** 

 $g^{\circ}$  Greybrook

#### 1QD

1 bedroom + den2 bath602 SQ. FT.

## JOYA











### 1SD

1 bedroom + den 2 bath 607 SQ. FT.

## JOYA















### 1ACD

1 bedroom + den 1 bath 567 SQ. FT.

## JOYA











# 5TH-6TH FLOOR

#### 1ZD

1 bedroom + den 1 bath 567 SQ. FT.

## JOYA











# 5TH-6TH FLOOR

#### 1L

1 bedroom 1 bath 548 SQ. FT.

## JOYA









₱ 10TH FLOOR



**# 11TH FLOOR** 

1 bedroom 1 bath 542 SQ. FT.

## OYA















#### 1YD

1 bedroom + den 2 bath 604 SQ. FT.

## JOYA









#### 1GD

1 bedroom + den 2 bath 562 SQ. FT.

## JOYA









**6 10TH FLOOR**