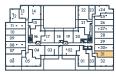

# 1D 1 bedroom

1 bedroom 1 bath 502 SQ. FT.

## JOYA











1 bedroom 1 bath

490 SQ. FT.

## JOYA











#### 1 bedroom 1 bath 504 SQ. FT.

## JOYA











#### 1 bedroom 1 bath 502 SQ. FT.

## JOYA











#### **1Z**

1 bedroom 1 bath 502 SQ. FT.

## JOYA











## OYA

ON THE QUEENSWAY







# 12TH FLOOR

 $M \wedge R \sqcup N$ 

SPRING DEVELOPMENTS



 $g^{\circ}$  Greybrook



**# 7TH FLOOR** 



**# 8TH-9TH FLOOR** 



**# 10TH FLOOR** 



**# 11TH FLOOR** 

#### 1B

1 bedroom + den 1 bath 491 SQ. FT.

## JOYA

ON THE QUEENSWAY





g Greybrook

#### 1 bedroom 1 bath 522 SQ. FT.

## JOYA













#### 1ED

1 bedroom + den 1 bath 567 SQ. FT.

## JOYA











# 5TH-6TH FLOOR

1 bedroom + den 1 bath 616 SQ. FT.

## OYA

ON THE QUEENSWAY





4TH FLOOR



**# 11TH FLOOR** 









**9 7TH FLOOR** 



**# 8TH-9TH FLOOR** 



**# 10TH FLOOR** 

 $g^{\circ}$  Greybrook

#### 1QD

1 bedroom + den2 bath602 SQ. FT.

## JOYA











### 1SD

1 bedroom + den 2 bath 607 SQ. FT.

## JOYA















### 1ACD

1 bedroom + den 1 bath 567 SQ. FT.

## JOYA











# 5TH-6TH FLOOR

#### 1ZD

1 bedroom + den 1 bath 567 SQ. FT.

## JOYA











# 5TH-6TH FLOOR

#### 1L

1 bedroom 1 bath 548 SQ. FT.

## JOYA









₱ 10TH FLOOR



**# 11TH FLOOR** 

1 bedroom 1 bath 542 SQ. FT.

## OYA















#### 1YD

1 bedroom + den 2 bath 604 SQ. FT.

## JOYA









#### 1GD

1 b