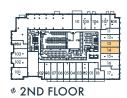

# 1D 1 bedroom

1 bedroom 1 bath 502 SQ. FT.

## JOYA











1 bedroom 1 bath

490 SQ. FT.

## JOYA











#### 1 bedroom 1 bath 504 SQ. FT.

## JOYA











#### 1 bedroom 1 bath 502 SQ. FT.

## JOYA











#### **1Z**

1 bedroom 1 bath 502 SQ. FT.

## JOYA











## OYA

ON THE QUEENSWAY







# 12TH FLOOR

 $M \wedge R \sqcup N$ 

SPRING DEVELOPMENTS



 $g^{\circ}$  Greybrook



**# 7TH FLOOR** 



**# 8TH-9TH FLOOR** 



**# 10TH FLOOR** 



**# 11TH FLOOR** 

#### 1B

1 bedroom + den 1 bath 491 SQ. FT.

## JOYA

ON THE QUEENSWAY





g Greybrook

#### 1 bedroom 1 bath 522 SQ. FT.

## JOYA













#### 1ED

1 bedroom + den 1 bath 567 SQ. FT.

## JOYA











# 5TH-6TH FLOOR

1 bedroom + den 1 bath 616 SQ. FT.

## OYA

ON THE QUEENSWAY





4TH FLOOR



**# 11TH FLOOR** 









**9 7TH FLOOR** 



**# 8TH-9TH FLOOR** 



**# 10TH FLOOR** 

 $g^{\circ}$  Greybrook

#### 1QD

1 bedroom + den2 bath602 SQ. FT.

## JOYA











### 1SD

1 bedroom + den 2 bath 607 SQ. FT.

## JOYA















### 1ACD

1 bedroom + den 1 bath 567 SQ. FT.

## JOYA











# 5TH-6TH FLOOR

#### 1ZD

1 bedroom + den 1 bath 567 SQ. FT.

## JOYA











# 5TH-6TH FLOOR

#### 1L

1 bedroom 1 bath 548 SQ. FT.

## JOYA









₱ 10TH FLOOR



**# 11TH FLOOR** 

1 bedroom 1 bath 542 SQ. FT.

## OYA















#### 1YD

1 bedroom + den 2 bath 604 SQ. FT.

## JOYA









#### 1GD

1 bedroom + den 2 bath 562 SQ. FT.

## JOYA









**6 10TH FLOOR**