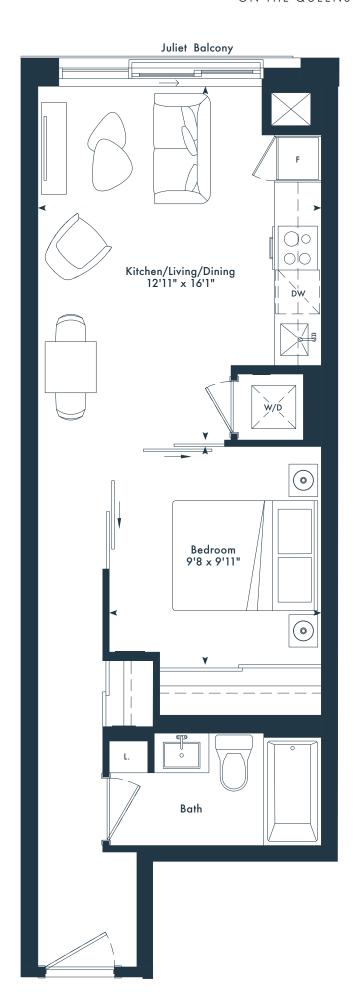

# 1D 1 bedroom

1 bedroom 1 bath 502 SQ. FT.

## JOYA











1 bedroom 1 bath

490 SQ. FT.

## JOYA











#### 1 bedroom 1 bath 504 SQ. FT.

## JOYA











#### 1 bedroom 1 bath 502 SQ. FT.

## JOYA











#### **1Z**

1 bedroom 1 bath 502 SQ. FT.

## JOYA











## OYA

ON THE QUEENSWAY







# 12TH FLOOR

 $M \wedge R \sqcup N$ 

SPRING DEVELOPMENTS



 $g^{\circ}$  Greybrook



**# 7TH FLOOR** 



**# 8TH-9TH FLOOR** 



**# 10TH FLOOR** 



**# 11TH FLOOR** 

#### 1B

1 bedroom + den 1 bath 491 SQ. FT.

## JOYA

ON THE QUEENSWAY





g Greybrook

#### 1 bedroom 1 bath 522 SQ. FT.

## JOYA













#### 1ED

1 bedroom + den 1 bath 567 SQ. FT.

## JOYA











# 5TH-6TH FLOOR

1 bedroom + den 1 bath 616 SQ. FT.

## OYA

ON THE QUEENSWAY





4TH FLOOR



**# 11TH FLOOR** 









**9 7TH FLOOR** 



**# 8TH-9TH FLOOR** 



**# 10TH FLOOR** 

 $g^{\circ}$  Greybrook

#### 1QD

1 bedroom + den2 bath602 SQ. FT.

## JOYA











### 1SD

1 bedroom + den 2 bath 607 SQ. FT.

## JOYA















### 1ACD

1 bedroom + den 1 bath 567 SQ. FT.

## JOYA











# 5TH-6TH FLOOR

#### 1ZD

1 bedroom + den 1 bath 567 SQ. FT.

## JOYA











# 5TH-6TH FLOOR

#### 1L

1 bedroom 1 bath 548 SQ. FT.

## JOYA









₱ 10TH FLOOR



**# 11TH FLOOR** 

1 bedroom 1 bath 542 SQ. FT.

## OYA















#### 1YD

1 bedroom + den 2 bath 604 SQ. FT.

## JOYA









#### 1GD

1