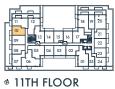

## OYA

ON THE QUEENSWAY

4TH FLOOR

**# 11TH FLOOR** 

**9 7TH FLOOR** 

**# 8TH-9TH FLOOR** 

**# 10TH FLOOR** 

 $g^{\circ}$  Greybrook

## JOYA

₱ 10TH FLOOR

**# 11TH FLOOR** 

1 bedroom 1 bath 542 SQ. FT.