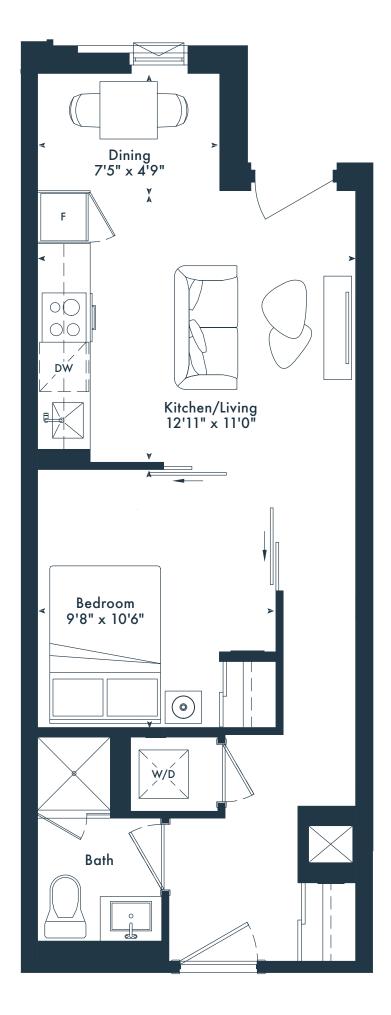

#### 1ED

1 bedroom + den 1 bath 567 SQ. FT.

### 1ACD

1 bedroom + den 1 bath 567 SQ. FT.

#### 1ZD

1 bedroom + den 1 bath 567 SQ. FT.