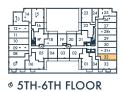

# 1D 1 bedroom

1 bedroom 1 bath 502 SQ. FT.

## JOYA











1 bedroom 1 bath

490 SQ. FT.

## JOYA











#### 1 bedroom 1 bath 504 SQ. FT.

## JOYA











#### 1 bedroom 1 bath 502 SQ. FT.

## JOYA











#### **1Z**

1 bedroom 1 bath 502 SQ. FT.

## JOYA











## OYA

ON THE QUEENSWAY







# 12TH FLOOR

 $M \wedge R \sqcup N$ 

SPRING DEVELOPMENTS



 $g^{\circ}$  Greybrook



**# 7TH FLOOR** 



**# 8TH-9TH FLOOR** 



**# 10TH FLOOR** 



**# 11TH FLOOR** 

#### 1B

1 bedroom + den 1 bath 491 SQ. FT.

## JOYA

ON THE QUEENSWAY





g Greybrook

#### 1 bedroom 1 bath 522 SQ. FT.

## JOYA













#### 1ED

1 bedroom + den 1 bath 567 SQ. FT.

## JOYA











# 5TH-6TH FLOOR

1 bedroom + den 1 bath 616 SQ. FT.

## OYA

ON THE QUEENSWAY





4TH FLOOR



**# 11TH FLOOR** 









**9 7TH FLOOR** 



**# 8TH-9TH FLOOR** 



**# 10TH FLOOR** 

 $g^{\circ}$  Greybrook

#### 1QD

1 bedroom + den2 bath602 SQ. FT.

## JOYA











### 1SD

1 bedroom + den 2 bath 607 SQ. FT.

## JOYA















### 1ACD

1 bedroom + den 1 bath 567 SQ. FT.

## JOYA











# 5TH-6TH FLOOR

#### 1ZD

1 bedroom + den 1 bath 567 SQ. FT.

## JOYA











# 5TH-6TH FLOOR

#### 1L

1 bedroom 1 bath 548 SQ. FT.

## JOYA









₱ 10TH FLOOR



**# 11TH FLOOR** 

1 bedroom 1 bath 542 SQ. FT.

## OYA















#### 1YD

1 bedroom + den 2 bath 604 SQ. FT.

## JOYA









#### 1GD

1 bedro