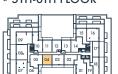

# 5TH-6TH FLOOR

1 bedroom + den 1 bath 616 SQ. FT.

#### 1ED

1 bedroom + den 1 bath 567 SQ. FT.