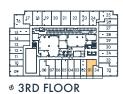

#### 1 bedroom 1 bath 502 SQ. FT.

## JOYA











#### **1Z**

1 bedroom 1 bath 502 SQ. FT.

## JOYA











## OYA

ON THE QUEENSWAY







# 12TH FLOOR

 $M \wedge R \sqcup N$ 

SPRING DEVELOPMENTS



 $g^{\circ}$  Greybrook



**# 7TH FLOOR** 



**# 8TH-9TH FLOOR** 



**# 10TH FLOOR** 



**# 11TH FLOOR** 

#### 1B

1 bedroom + den 1 bath 491 SQ. FT.

## JOYA

ON THE QUEENSWAY





g Greybrook

#### 1 bedroom 1 bath 522 SQ. FT.

## JOYA













#### 1ED

1 bedroom + den 1 bath 567 SQ. FT.

## JOYA











# 5TH-6TH FLOOR

1 bedroom + den 1 bath 616 SQ. FT.

## OYA

ON THE QUEENSWAY





4TH FLOOR



**# 11TH FLOOR** 









**9 7TH FLOOR** 



**# 8TH-9TH FLOOR** 



**# 10TH FLOOR** 

 $g^{\circ}$  Greybrook

#### 1QD

1 bedroom + den2 bath602 SQ. FT.

## JOYA











### 1SD

1 bedroom + den 2 bath 607 SQ. FT.

## JOYA















### 1ACD

1 bedroom + den 1 bath 567 SQ. FT.

## JOYA











# 5TH-6TH FLOOR

#### 1ZD

1 bedroom + den 1 bath 567 SQ. FT.

## JOYA











# 5TH-6TH FLOOR

#### 1L

1 bedroom 1 bath 548 SQ. FT.

## JOYA









₱ 10TH FLOOR



**# 11TH FLOOR** 

1 bedroom 1 bath 542 SQ. FT.

## OYA















#### 1YD

1 bedroom + den 2 bath 604 SQ. FT.

## JOYA









#### 1GD

1 bedroom + den 2 bath 562 SQ. FT.

## JOYA









**6 10TH FLOOR**