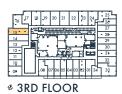

**

1 bedroom 1 bath 502 SQ. FT.

## JOYA











## OYA

ON THE QUEENSWAY







# 12TH FLOOR

 $M \wedge R \sqcup N$ 

SPRING DEVELOPMENTS



 $g^{\circ}$  Greybrook



**# 7TH FLOOR** 



**# 8TH-9TH FLOOR** 



**# 10TH FLOOR** 



**# 11TH FLOOR** 

#### 1B

1 bedroom + den 1 bath 491 SQ. FT.

## JOYA

ON THE QUEENSWAY





g Greybrook

#### 1 bedroom 1 bath 522 SQ. FT.

## JOYA













#### 1ED

1 bedroom + den 1 bath 567 SQ. FT.

## JOYA











# 5TH-6TH FLOOR

1 bedroom + den 1 bath 616 SQ. FT.

## OYA

ON THE QUEENSWAY





4TH FLOOR



**# 11TH FLOOR** 









**9 7TH FLOOR** 



**# 8TH-9TH FLOOR** 



**# 10TH FLOOR** 

 $g^{\circ}$  Greybrook

#### 1QD

1 bedroom + den2 bath602 SQ. FT.

## JOYA











### 1SD

1 bedroom + den 2 bath 607 SQ. FT.

## JOYA















### 1ACD

1 bedroom + den 1 bath 567 SQ. FT.

## JOYA











# 5TH-6TH FLOOR

#### 1ZD

1 bedroom + den 1 bath 567 SQ. FT.

## JOYA











# 5TH-6TH FLOOR

#### 1L

1 bedroom 1 bath 548 SQ. FT.

## JOYA









₱ 10TH FLOOR



**# 11TH FLOOR** 

1 bedroom 1 bath 542 SQ. FT.

## OYA















#### 1YD

1 bedroom + den 2 bath 604 SQ. FT.

## JOYA









#### 1GD

1 bedroom + den 2 bath 562 SQ. FT.

## JOYA









**6 10TH FLOOR**