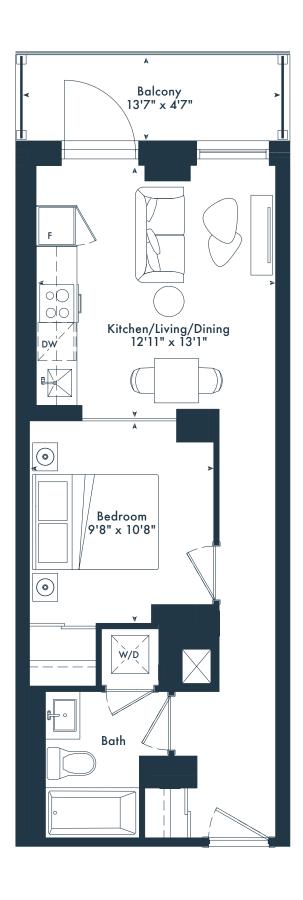

# 1D 1 bedroom

1 bedroom 1 bath 502 SQ. FT.

## JOYA











1 bedroom 1 bath

490 SQ. FT.

## JOYA











#### 1 bedroom 1 bath 504 SQ. FT.

## JOYA











#### 1 bedroom 1 bath 502 SQ. FT.

## JOYA











#### **1Z**

1 bedroom 1 bath 502 SQ. FT.

## JOYA











## OYA

ON THE QUEENSWAY







# 12TH FLOOR

 $M \wedge R \sqcup N$ 

SPRING DEVELOPMENTS



 $g^{\circ}$  Greybrook



**# 7TH FLOOR** 



**# 8TH-9TH FLOOR** 



**# 10TH FLOOR** 



**# 11TH FLOOR** 

#### 1B

1 bedroom + den 1 bath 491 SQ. FT.

## JOYA

ON THE QUEENSWAY





g Greybrook

#### 1 bedroom 1 bath 522 SQ. FT.

## JOYA













#### 1ED

1 bedroom + den 1 bath 567 SQ. FT.

## JOYA











# 5TH-6TH FLOOR

1 bedroom + den 1 bath 616 SQ. FT.

## OYA

ON THE QUEENSWAY





4TH FLOOR



**# 11TH FLOOR** 









**9 7TH FLOOR** 



**# 8TH-9TH FLOOR** 



**# 10TH FLOOR** 

 $g^{\circ}$  Greybrook

#### 1QD

1 bedroom + den2 bath602 SQ. FT.

## JOYA











### 1SD

1 bedroom + den 2 bath 607 SQ.