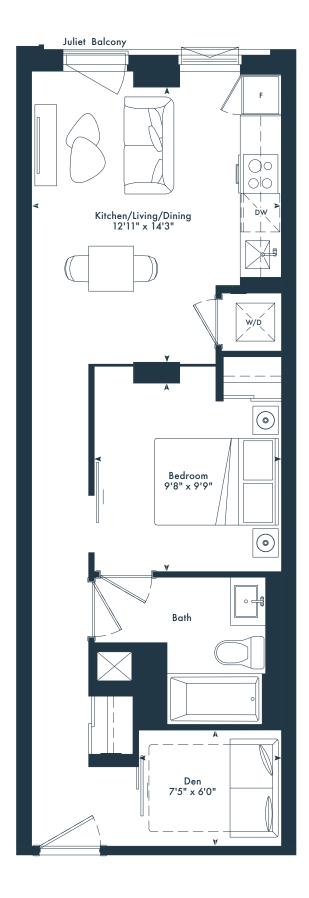

$g^{\circ}$  Greybrook



**# 7TH FLOOR** 



**# 8TH-9TH FLOOR** 



**# 10TH FLOOR** 



**# 11TH FLOOR** 

#### 1B

1 bedroom + den 1 bath 491 SQ. FT.

## JOYA

ON THE QUEENSWAY





g Greybrook

#### 1 bedroom 1 bath 522 SQ. FT.

## JOYA













#### 1ED

1 bedroom + den 1 bath 567 SQ. FT.

## JOYA











# 5TH-6TH FLOOR

1 bedroom + den 1 bath 616 SQ. FT.

## OYA

ON THE QUEENSWAY





4TH FLOOR



**# 11TH FLOOR** 









**9 7TH FLOOR** 



**# 8TH-9TH FLOOR** 



**# 10TH FLOOR** 

 $g^{\circ}$  Greybrook

#### 1QD

1 bedroom + den2 bath602 SQ. FT.

## JOYA











### 1SD

1 bedroom + den 2 bath 607 SQ. FT.

## JOYA















### 1ACD

1 bedroom + den 1 bath 567 SQ. FT.

## JOYA











# 5TH-6TH FLOOR

#### 1ZD

1 bedroom + den 1 bath 567 SQ. FT.

## JOYA











# 5TH-6TH FLOOR

#### 1L

1 bedroom 1 bath 548 SQ. FT.

## JOYA









₱ 10TH FLOOR



**# 11TH FLOOR** 

1 bedroom 1 bath 542 SQ. FT.

## OYA















#### 1YD

1 bedroom + den 2 bath 604 SQ. FT.

## JOYA









#### 1GD

1 bedroom + den 2 bath 562 SQ. FT.

## JOYA









**6 10TH FLOOR**