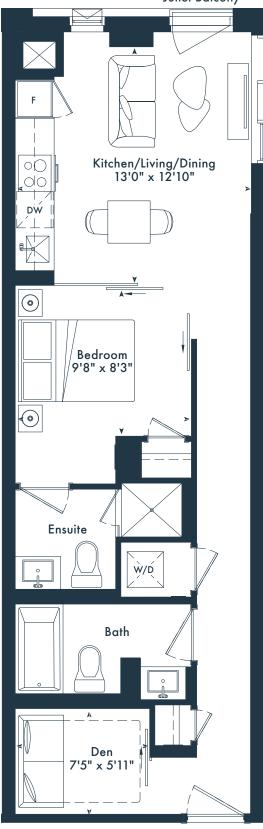

1Z**

1 bedroom 1 bath 502 SQ. FT.

## JOYA











## OYA

ON THE QUEENSWAY







# 12TH FLOOR

 $M \wedge R \sqcup N$ 

SPRING DEVELOPMENTS



 $g^{\circ}$  Greybrook



**# 7TH FLOOR** 



**# 8TH-9TH FLOOR** 



**# 10TH FLOOR** 



**# 11TH FLOOR** 

#### 1B

1 bedroom + den 1 bath 491 SQ. FT.

## JOYA

ON THE QUEENSWAY





g Greybrook

#### 1 bedroom 1 bath 522 SQ. FT.

## JOYA













#### 1ED

1 bedroom + den 1 bath 567 SQ. FT.

## JOYA











# 5TH-6TH FLOOR

1 bedroom + den 1 bath 616 SQ. FT.

## OYA

ON THE QUEENSWAY





4TH FLOOR



**# 11TH FLOOR** 









**9 7TH FLOOR** 



**# 8TH-9TH FLOOR** 



**# 10TH FLOOR** 

 $g^{\circ}$  Greybrook

#### 1QD

1 bedroom + den2 bath602 SQ. FT.

## JOYA











### 1SD

1 bedroom + den 2 bath 607 SQ. FT.

## JOYA















### 1ACD

1 bedroom + den 1 bath 567 SQ. FT.

## JOYA











# 5TH-6TH FLOOR

#### 1ZD

1 bedroom + den 1 bath 567 SQ. FT.

## JOYA











# 5TH-6TH FLOOR

#### 1L

1 bedroom 1 bath 548 SQ. FT.

## JOYA









₱ 10TH FLOOR



**# 11TH FLOOR** 

1 bedroom 1 bath 542 SQ. FT.

## OYA















#### 1YD

1 bedroom + den 2 bath 604 SQ. FT.

## JOYA









#### 1GD

1 bedroom + den 2 bath 562 SQ. FT.

## JOYA









**6 10TH FLOOR**