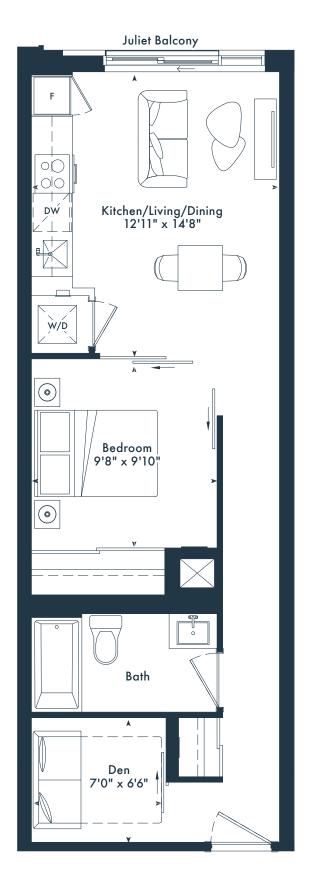

#### 1B

1 bedroom + den 1 bath 491 SQ. FT.

#### 1ED

1 bedroom + den 1 bath 567 SQ. FT.

#### 1QD

1 bedroom + den2 bath602 SQ. FT.

### 1SD

1 bedroom + den 2 bath 607 SQ. FT.

### 1ACD

1 bedroom + den 1 bath 567 SQ. FT.

#### 1ZD

1 bedroom + den 1 bath 567 SQ. FT.

#### 1L

1 bedroom 1 bath 548 SQ. FT.

#### 1YD

1 bedroom + den 2 bath 604 SQ. FT.

#### 1GD

1 bedroom + den 2 bath 562 SQ. FT.