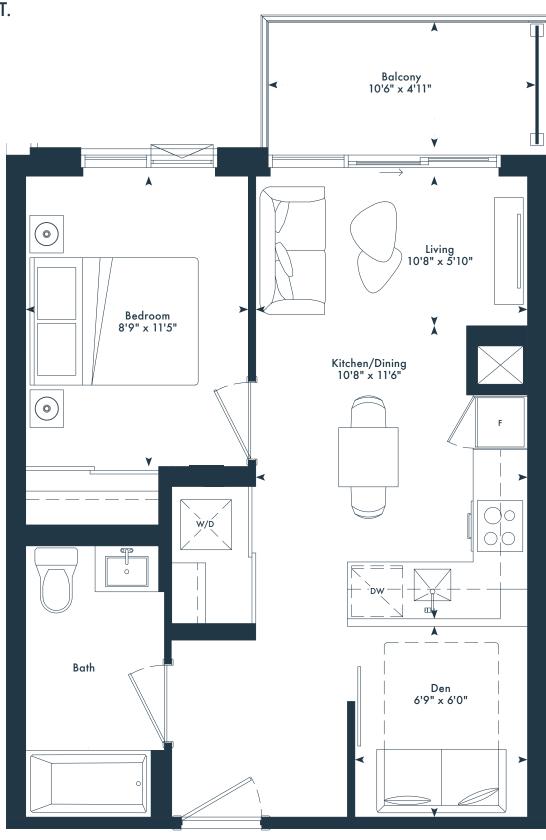

10TH FLOOR** 



**# 11TH FLOOR** 

#### 1B

1 bedroom + den 1 bath 491 SQ. FT.

## JOYA

ON THE QUEENSWAY





g Greybrook

#### 1 bedroom 1 bath 522 SQ. FT.

## JOYA













#### 1ED

1 bedroom + den 1 bath 567 SQ. FT.

## JOYA











# 5TH-6TH FLOOR

1 bedroom + den 1 bath 616 SQ. FT.

## OYA

ON THE QUEENSWAY





4TH FLOOR



**# 11TH FLOOR** 









**9 7TH FLOOR** 



**# 8TH-9TH FLOOR** 



**# 10TH FLOOR** 

 $g^{\circ}$  Greybrook

#### 1QD

1 bedroom + den2 bath602 SQ. FT.

## JOYA











### 1SD

1 bedroom + den 2 bath 607 SQ. FT.

## JOYA















### 1ACD

1 bedroom + den 1 bath 567 SQ. FT.

## JOYA











# 5TH-6TH FLOOR

#### 1ZD

1 bedroom + den 1 bath 567 SQ. FT.

## JOYA











# 5TH-6TH FLOOR

#### 1L

1 bedroom 1 bath 548 SQ. FT.

## JOYA









₱ 10TH FLOOR



**# 11TH FLOOR** 

1 bedroom 1 bath 542 SQ. FT.

## OYA















#### 1YD

1 bedroom + den 2 bath 604 SQ. FT.

## JOYA









#### 1GD

1 bedroom + den 2 bath 562 SQ. FT.

## JOYA









**6 10TH FLOOR**