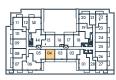

# 1D 1 bedroom

1 bedroom 1 bath 502 SQ. FT.

## JOYA











1 bedroom 1 bath

490 SQ. FT.

## JOYA











#### 1 bedroom 1 bath 504 SQ. FT.

## JOYA











#### 1 bedroom 1 bath 502 SQ. FT.

## JOYA











#### **1Z**

1 bedroom 1 bath 502 SQ. FT.

## JOYA











## OYA

ON THE QUEENSWAY







# 12TH FLOOR

 $M \wedge R \sqcup N$ 

SPRING DEVELOPMENTS



 $g^{\circ}$  Greybrook



**# 7TH FLOOR** 



**# 8TH-9TH FLOOR** 



**# 10TH FLOOR** 



**# 11TH FLOOR** 

#### 1B

1 bedroom + den 1 bath 491 SQ. FT.

## JOYA

ON THE QUEENSWAY





g Greybrook

#### 1 bedroom 1 bath 522 SQ. FT.

## JOYA













#### 1ED

1 bedroom + den 1 bath 567 SQ. FT.

## JOYA











# 5TH-6TH FLOOR

1 bedroom + den 1 bath 616 SQ. FT.

## OYA

ON THE QUEENSWAY





4TH FLOOR



**# 11TH FLOOR** 









**9 7TH FLOOR** 



**# 8TH-9TH FLOOR** 



**# 10TH FLOOR** 

 $g^{\circ}$  Greybrook

#### 1QD

1 bedroom + den2 bath602 SQ. FT.

## JOYA











### 1SD

1 bedroom + den 2 bath 607 SQ. FT.

## JOYA















### 1ACD

1 bedroom + den 1 bath 567 SQ. FT.

## JOYA











# 5TH-6TH FLOOR

#### 1ZD

1 bedroom + den 1 bath 567 SQ. FT.

## JOYA











# 5TH-6TH FLOOR

#### 1L

1 bedroom