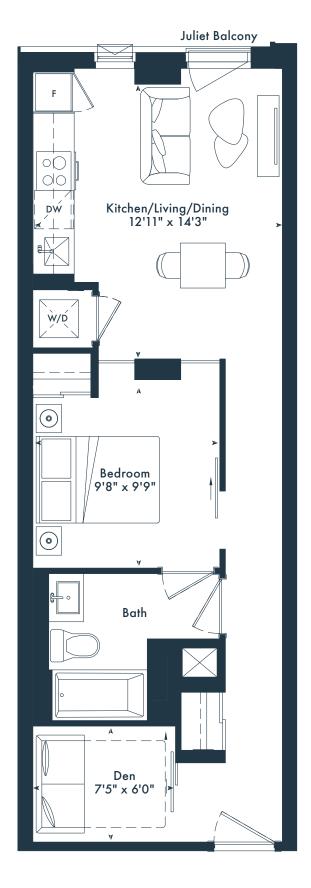

HE QUEENSWAY







# 12TH FLOOR

 $M \wedge R \sqcup N$ 

SPRING DEVELOPMENTS



 $g^{\circ}$  Greybrook



**# 7TH FLOOR** 



**# 8TH-9TH FLOOR** 



**# 10TH FLOOR** 



**# 11TH FLOOR** 

#### 1B

1 bedroom + den 1 bath 491 SQ. FT.

## JOYA

ON THE QUEENSWAY





g Greybrook

#### 1 bedroom 1 bath 522 SQ. FT.

## JOYA













#### 1ED

1 bedroom + den 1 bath 567 SQ. FT.

## JOYA











# 5TH-6TH FLOOR

1 bedroom + den 1 bath 616 SQ. FT.

## OYA

ON THE QUEENSWAY





4TH FLOOR



**# 11TH FLOOR** 









**9 7TH FLOOR** 



**# 8TH-9TH FLOOR** 



**# 10TH FLOOR** 

 $g^{\circ}$  Greybrook

#### 1QD

1 bedroom + den2 bath602 SQ. FT.

## JOYA











### 1SD

1 bedroom + den 2 bath 607 SQ. FT.

## JOYA















### 1ACD

1 bedroom + den 1 bath 567 SQ. FT.

## JOYA











# 5TH-6TH FLOOR

#### 1ZD

1 bedroom + den 1 bath 567 SQ. FT.

## JOYA











# 5TH-6TH FLOOR

#### 1L

1 bedroom 1 bath 548 SQ. FT.

## JOYA









₱ 10TH FLOOR



**# 11TH FLOOR** 

1 bedroom 1 bath 542 SQ. FT.

## OYA















#### 1YD

1 bedroom + den 2 bath 604 SQ. FT.

## JOYA









#### 1GD

1 bedroom + den 2 bath 562 SQ. FT.

## JOYA









**6 10TH FLOOR**