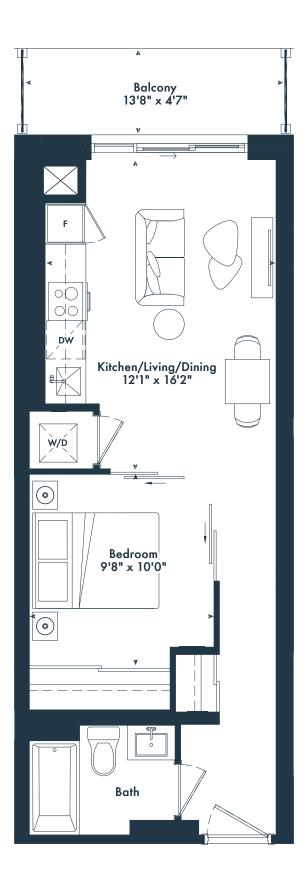

# 1D 1 bedroom

1 bedroom 1 bath 502 SQ. FT.

## JOYA











1 bedroom 1 bath

490 SQ. FT.

## JOYA











#### 1 bedroom 1 bath 504 SQ. FT.

## JOYA











#### 1 bedroom 1 bath 502 SQ. FT.

## JOYA











#### **1Z**

1 bedroom 1 bath 502 SQ. FT.

## JOYA











## OYA

ON THE QUEENSWAY







# 12TH FLOOR

 $M \wedge R \sqcup N$ 

SPRING DEVELOPMENTS



 $g^{\circ}$  Greybrook



**# 7TH FLOOR** 



**# 8TH-9TH FLOOR** 



**# 10TH FLOOR** 



**# 11TH FLOOR** 

#### 1B

1 bedroom + den 1 bath 491 SQ. FT.

## JOYA

ON THE QUEENSWAY





g Greybrook

#### 1 bedroom 1 bath 522 SQ. FT.

## JOYA













#### 1ED

1 bedroom + den 1 bath 567 SQ. FT.

## JOYA











# 5TH-6TH FLOOR

1 bedroom + den 1 bath 616 SQ. FT.

## OYA

ON THE QUEENSWAY





4TH FLOOR



**# 11TH FLOOR** 









**9 7TH FLOOR** 



**# 8TH-9TH