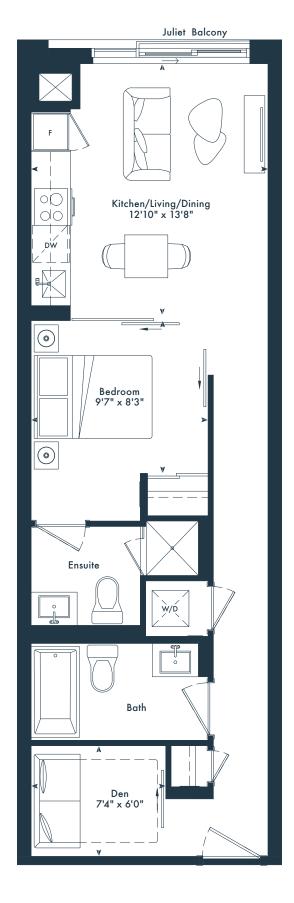

SQ. FT.

## JOYA













#### 1ED

1 bedroom + den 1 bath 567 SQ. FT.

## JOYA











# 5TH-6TH FLOOR

1 bedroom + den 1 bath 616 SQ. FT.

## OYA

ON THE QUEENSWAY





4TH FLOOR



**# 11TH FLOOR** 









**9 7TH FLOOR** 



**# 8TH-9TH FLOOR** 



**# 10TH FLOOR** 

 $g^{\circ}$  Greybrook

#### 1QD

1 bedroom + den2 bath602 SQ. FT.

## JOYA











### 1SD

1 bedroom + den 2 bath 607 SQ. FT.

## JOYA















### 1ACD

1 bedroom + den 1 bath 567 SQ. FT.

## JOYA











# 5TH-6TH FLOOR

#### 1ZD

1 bedroom + den 1 bath 567 SQ. FT.

## JOYA











# 5TH-6TH FLOOR

#### 1L

1 bedroom 1 bath 548 SQ. FT.

## JOYA









₱ 10TH FLOOR



**# 11TH FLOOR** 

1 bedroom 1 bath 542 SQ. FT.

## OYA















#### 1YD

1 bedroom + den 2 bath 604 SQ. FT.

## JOYA









#### 1GD

1 bedroom + den 2 bath 562 SQ. FT.

## JOYA









**6 10TH FLOOR**