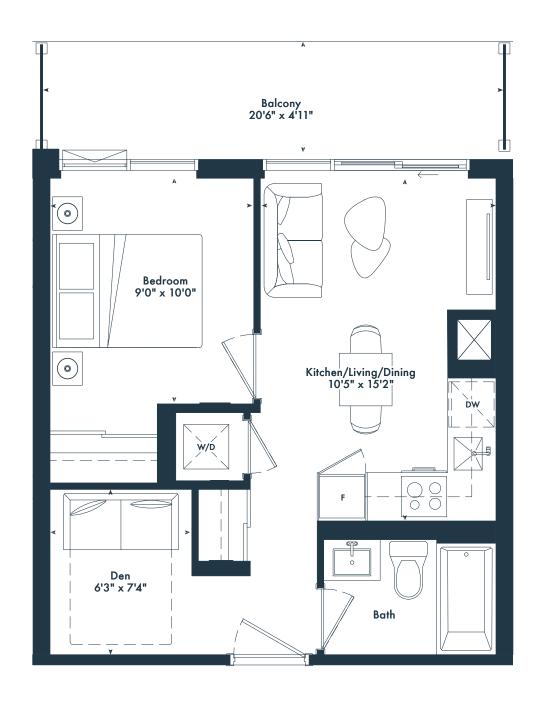

# 1D 1 bedroom

1 bedroom 1 bath 502 SQ. FT.

## JOYA











1 bedroom 1 bath

490 SQ. FT.

## JOYA











#### 1 bedroom 1 bath 504 SQ. FT.

## JOYA











#### 1 bedroom 1 bath 502 SQ. FT.

## JOYA











#### **1Z**

1 bedroom 1 bath 502 SQ. FT.

## JOYA











## OYA

ON THE QUEENSWAY







# 12TH FLOOR

 $M \wedge R \sqcup N$ 

SPRING DEVELOPMENTS



 $g^{\circ}$  Greybrook



**# 7TH FLOOR** 



**# 8TH-9TH FLOOR** 



**# 10TH FLOOR** 



**# 11TH FLOOR** 

#### 1B

1 bedroom + den 1 bath 491 SQ. FT.

## JOYA

ON THE QUEENSWAY





g Greybrook

#### 1 bedroom 1 bath 522 SQ. FT.

## JOYA













#### 1ED

1 bedroom + den 1 bath 567 SQ. FT.

## JOYA











# 5TH-6TH FLOOR

1 bedroom + den 1 bath 616 SQ. FT.

## OYA

ON THE QUEENSWAY





4TH FLOOR



**# 11TH FLOOR** 









**9 7TH FLOOR** 



**# 8TH-9TH FLOOR** 



**# 10TH FLOOR** 

 $g^{\circ}$  Greybrook

#### 1QD

1 bedroom + den2 bath602 SQ. FT.

## JOYA











### 1SD

1 bedroom + den 2 bath 607 SQ. FT.

## JOYA















### 1ACD

1 bedroom + den 1 bath 567 SQ. FT.

## JOYA











# 5T