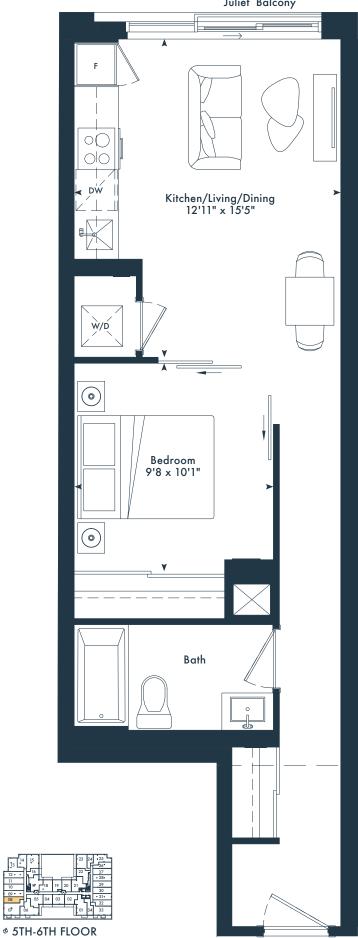

JOYA

ON THE QUEENSWAY





g Greybrook

#### 1 bedroom 1 bath 522 SQ. FT.

## JOYA













#### 1ED

1 bedroom + den 1 bath 567 SQ. FT.

## JOYA











# 5TH-6TH FLOOR

1 bedroom + den 1 bath 616 SQ. FT.

## OYA

ON THE QUEENSWAY





4TH FLOOR



**# 11TH FLOOR** 









**9 7TH FLOOR** 



**# 8TH-9TH FLOOR** 



**# 10TH FLOOR** 

 $g^{\circ}$  Greybrook

#### 1QD

1 bedroom + den2 bath602 SQ. FT.

## JOYA











### 1SD

1 bedroom + den 2 bath 607 SQ. FT.

## JOYA















### 1ACD

1 bedroom + den 1 bath 567 SQ. FT.

## JOYA











# 5TH-6TH FLOOR

#### 1ZD

1 bedroom + den 1 bath 567 SQ. FT.

## JOYA











# 5TH-6TH FLOOR

#### 1L

1 bedroom 1 bath 548 SQ. FT.

## JOYA









₱ 10TH FLOOR



**# 11TH FLOOR** 

1 bedroom 1 bath 542 SQ. FT.

## OYA















#### 1YD

1 bedroom + den 2 bath 604 SQ. FT.

## JOYA









#### 1GD

1 bedroom + den 2 bath 562 SQ. FT.

## JOYA









**6 10TH FLOOR**