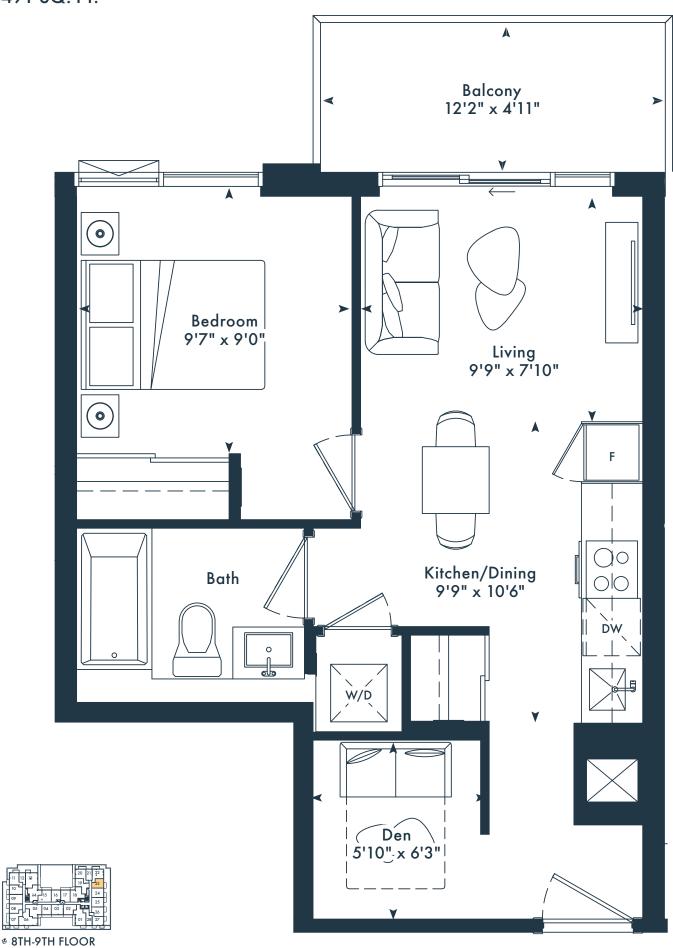

# 1D 1 bedroom

1 bedroom 1 bath 502 SQ. FT.

## JOYA











1 bedroom 1 bath

490 SQ. FT.

## JOYA











#### 1 bedroom 1 bath 504 SQ. FT.

## JOYA











#### 1 bedroom 1 bath 502 SQ. FT.

## JOYA











#### **1Z**

1 bedroom 1 bath 502 SQ. FT.

## JOYA











## OYA

ON THE QUEENSWAY







# 12TH FLOOR

 $M \wedge R \sqcup N$ 

SPRING DEVELOPMENTS



 $g^{\circ}$  Greybrook



**# 7TH FLOOR** 



**# 8TH-9TH FLOOR** 



**# 10TH FLOOR** 



**# 11TH FLOOR** 

#### 1B

1 bedroom + den 1 bath 491 SQ. FT.

## JOYA

ON THE QUEENSWAY





g Greybrook

#### 1 bedroom 1 bath 522 SQ. FT.

## JOYA













#### 1ED

1 bedroom + den 1 bath 567 SQ. FT.

## JOYA











# 5TH-6TH FLOOR

1 bedroom + den 1 bath 616 SQ. FT.

## OYA

ON THE QUEENSWAY





4TH FLOOR



**# 11TH FLOOR** 









**9 7TH FLOOR** 



**# 8TH-9TH FLOOR** 



**# 10TH FLOOR** 

 $g^{\circ}$  Greybrook

#### 1QD

1 bedroom + den2 bath602 SQ. FT.

## JOYA











### 1SD

1 bedroom + den 2 bath 607 SQ. FT.

## JOYA















### 1ACD

1 bedroom + den 1 bath 567 SQ. FT.

## JOYA











# 5TH-6TH FLOOR

#### 1ZD

1 bedroom + den 1 bath 567 SQ. FT.

## JOYA











# 5TH-6TH FLOOR

#### 1L

1 bedroom 1 bath 548 SQ. FT.

## JOYA









₱ 10TH FLOOR



**# 11TH FLOOR** 

1 bedroom 1 bath 542 SQ. FT.

## OYA















#### 1YD

1 b