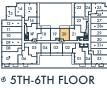

bedroom 1 bath 502 SQ. FT.

## JOYA











1 bedroom 1 bath

490 SQ. FT.

## JOYA











#### 1 bedroom 1 bath 504 SQ. FT.

## JOYA











#### 1 bedroom 1 bath 502 SQ. FT.

## JOYA











#### **1Z**

1 bedroom 1 bath 502 SQ. FT.

## JOYA











## OYA

ON THE QUEENSWAY







# 12TH FLOOR

 $M \wedge R \sqcup N$ 

SPRING DEVELOPMENTS



 $g^{\circ}$  Greybrook



**# 7TH FLOOR** 



**# 8TH-9TH FLOOR** 



**# 10TH FLOOR** 



**# 11TH FLOOR** 

#### 1B

1 bedroom + den 1 bath 491 SQ. FT.

## JOYA

ON THE QUEENSWAY





g Greybrook

#### 1 bedroom 1 bath 522 SQ. FT.

## JOYA













#### 1ED

1 bedroom + den 1 bath 567 SQ. FT.

## JOYA











# 5TH-6TH FLOOR

1 bedroom + den 1 bath 616 SQ. FT.

## OYA

ON THE QUEENSWAY





4TH FLOOR



**# 11TH FLOOR** 









**9 7TH FLOOR** 



**# 8TH-9TH FLOOR** 



**# 10TH FLOOR** 

 $g^{\circ}$  Greybrook

#### 1QD

1 bedroom + den2 bath602 SQ. FT.

## JOYA











### 1SD

1 bedroom + den 2 bath 607 SQ. FT.

## JOYA















### 1ACD

1 bedroom + den 1 bath 567 SQ. FT.

## JOYA











# 5TH-6TH FLOOR

#### 1ZD

1 bedroom + den 1 bath 567 SQ. FT.

## JOYA











# 5TH-6TH FLOOR

#### 1L

1 bedroom 1 bath 548 SQ. FT.

## JOYA









₱ 10TH FLOOR



**# 11TH FLOOR** 

1 bedroom 1 bath 542 SQ. FT.

## OYA















#### 1YD

1 bedroom + den 2 bath 604 SQ. FT.

## JOYA









#### 1GD

1 bedroom + den 2 bath 562 SQ. FT.

## JOYA









**6 10TH FLOOR**