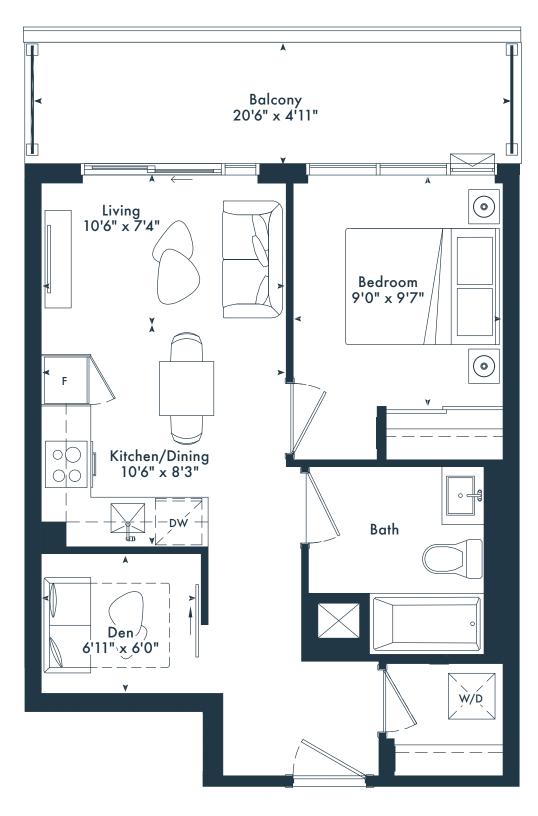

# 1D 1 bedroom

1 bedroom 1 bath 502 SQ. FT.

## JOYA











1 bedroom 1 bath

490 SQ. FT.

## JOYA











#### 1 bedroom 1 bath 504 SQ. FT.

## JOYA











#### 1 bedroom 1 bath 502 SQ. FT.

## JOYA











#### **1Z**

1 bedroom 1 bath 502 SQ. FT.

## JOYA











## OYA

ON THE QUEENSWAY







# 12TH FLOOR

 $M \wedge R \sqcup N$ 

SPRING DEVELOPMENTS



 $g^{\circ}$  Greybrook



**# 7TH FLOOR** 



**# 8TH-9TH FLOOR** 



**# 10TH FLOOR** 



**# 11TH FLOOR** 

#### 1B

1 bedroom + den 1 bath 491 SQ. FT.

## JOYA

ON THE QUEENSWAY





g Greybrook

#### 1 bedroom 1 bath 522 SQ. FT.

## JOYA













#### 1ED

1 bedroom + den 1 bath 567 SQ. FT.

## JOYA











# 5TH-6TH FLOOR

1 bedroom + den 1 bath 616 SQ. FT.

## OYA

ON THE QUEENSWAY





4TH FLOOR



**# 11TH FLOOR** 









**9 7TH FLOOR** 



**# 8TH-9TH FLOOR** 



**# 10TH FLOOR** 

 $g^{\circ}$  Greybrook

#### 1QD

1 bedroom + den2 bath602 SQ. FT.

## JOYA











### 1SD

1 bedroom + den 2 bath 607 SQ. FT.

## JOYA















### 1ACD

1 bedroom + den 1 bath 567 SQ. FT.

## JOYA











# 5TH-6TH FLOOR

#### 1ZD

1 bedroom + den 1 bath 567 SQ. FT.

## JOYA











# 5TH-6TH FLOOR

#### 1L

1 bedroom 1 bath 548 SQ. FT.

## JOYA









₱ 10TH FLOOR



**# 11TH FLOOR** 

1 bedroom 1 bath 542 SQ. FT.

## OYA















#### 1YD

1 bedroom + den 2 bath 604 SQ. FT.

## JOYA









#### 1GD

1 bedroom + den 2 bath 562 SQ. FT.

## JOYA









**6 10TH FLOOR**