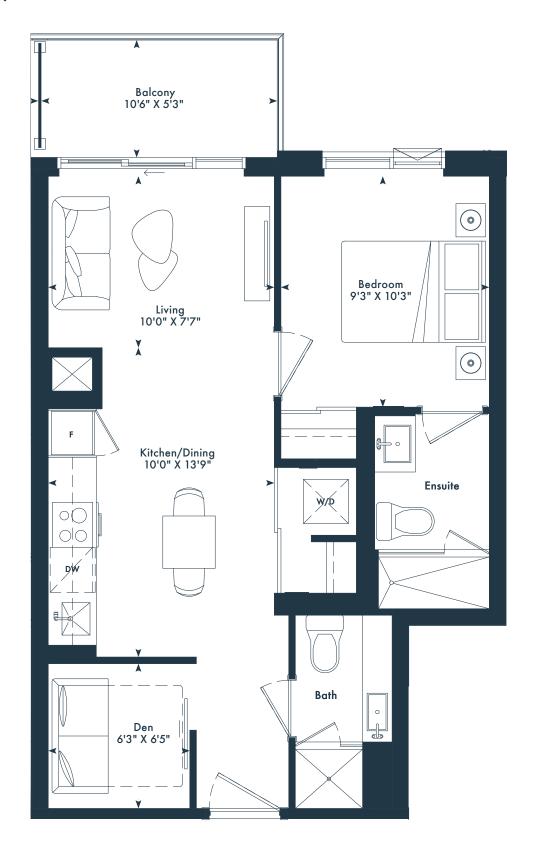

567 SQ. FT.

## JOYA











# 5TH-6TH FLOOR

1 bedroom + den 1 bath 616 SQ. FT.

## OYA

ON THE QUEENSWAY





4TH FLOOR



**# 11TH FLOOR** 









**9 7TH FLOOR** 



**# 8TH-9TH FLOOR** 



**# 10TH FLOOR** 

 $g^{\circ}$  Greybrook

#### 1QD

1 bedroom + den2 bath602 SQ. FT.

## JOYA











### 1SD

1 bedroom + den 2 bath 607 SQ. FT.

## JOYA















### 1ACD

1 bedroom + den 1 bath 567 SQ. FT.

## JOYA











# 5TH-6TH FLOOR

#### 1ZD

1 bedroom + den 1 bath 567 SQ. FT.

## JOYA











# 5TH-6TH FLOOR

#### 1L

1 bedroom 1 bath 548 SQ. FT.

## JOYA









₱ 10TH FLOOR



**# 11TH FLOOR** 

1 bedroom 1 bath 542 SQ. FT.

## OYA















#### 1YD

1 bedroom + den 2 bath 604 SQ. FT.

## JOYA









#### 1GD

1 bedroom + den 2 bath 562 SQ. FT.

## JOYA









**6 10TH FLOOR**