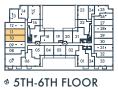

T.

## JOYA













#### 1ED

1 bedroom + den 1 bath 567 SQ. FT.

## JOYA











# 5TH-6TH FLOOR

1 bedroom + den 1 bath 616 SQ. FT.

## OYA

ON THE QUEENSWAY





4TH FLOOR



**# 11TH FLOOR** 









**9 7TH FLOOR** 



**# 8TH-9TH FLOOR** 



**# 10TH FLOOR** 

 $g^{\circ}$  Greybrook

#### 1QD

1 bedroom + den2 bath602 SQ. FT.

## JOYA











### 1SD

1 bedroom + den 2 bath 607 SQ. FT.

## JOYA















### 1ACD

1 bedroom + den 1 bath 567 SQ. FT.

## JOYA











# 5TH-6TH FLOOR

#### 1ZD

1 bedroom + den 1 bath 567 SQ. FT.

## JOYA











# 5TH-6TH FLOOR

#### 1L

1 bedroom 1 bath 548 SQ. FT.

## JOYA









₱ 10TH FLOOR



**# 11TH FLOOR** 

1 bedroom 1 bath 542 SQ. FT.

## OYA















#### 1YD

1 bedroom + den 2 bath 604 SQ. FT.

## JOYA









#### 1GD

1 bedroom + den 2 bath 562 SQ. FT.

## JOYA









**6 10TH FLOOR**