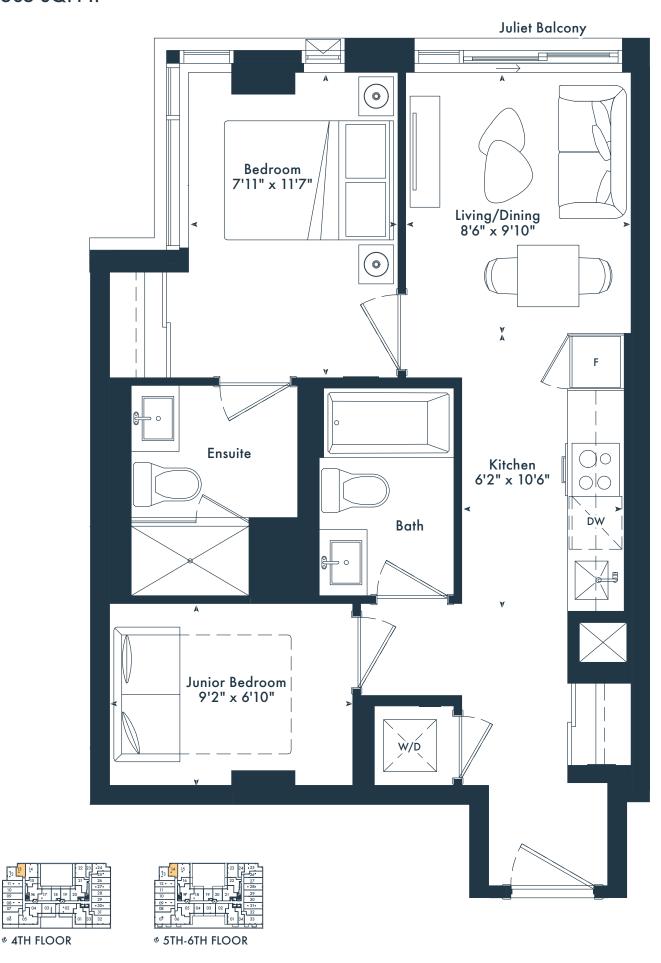

may apply, contact a sales representative for further details. Illustrations are artist's concept only. Prices and specifications subject to change without notice. E. & O.E. October. 2023



## OYA

ON THE QUEENSWAY







# 12TH FLOOR

 $M \wedge R \sqcup N$ 

SPRING DEVELOPMENTS



 $g^{\circ}$  Greybrook



**# 7TH FLOOR** 



**9 8TH-9TH FLOOR** 



**# 10TH FLOOR** 



**# 11TH FLOOR** 



Junior 2 bedroom 2 bath 587 SQ. FT.

#### OYA

ON THE QUEENSWAY







# 12TH FLOOR

 $M \wedge R \sqcup N$ 

SPRING DEVELOPMENTS



 $g^{\circ}$  Greybrook



**# 7TH FLOOR** 



**9 8TH-9TH FLOOR** 



**# 10TH FLOOR** 



**# 11TH FLOOR** 

#### 1BD

Junior 2 bedroom 1 bath 541 SQ. FT.

## JOYA









**# 11TH FLOOR** 

#### 1R

Junior 2 bedroom 2 bath 585 SQ. FT.

#### JOYA

ON THE QUEENSWAY





g Greybrook



Junior 2 bedroom 2 bath 616 SQ. FT.

## JOYA

ON THE QUEENSWAY









DEVELOPMENTS



#### 1JD

Junior 2 bedroom 2 bath 646 SQ. FT.

## JOYA

ON THE QUEENSWAY





₱ 5TH-6TH FLOOR



 $g^{\text{\tiny C}}$  Greybrook

#### 1PD

Junior 2 bedroom 1 bath 591 SQ. FT.

## JOYA





# 8TH-9TH FLOOR



**# 10TH FLOOR** 



# 11TH FLOOR

#### 1GD

1 bedroom + den 2 bath 562 SQ. FT.

## JOYA









**6 10TH FLOOR** 

# 11TH FLOOR