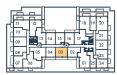

## JOYA

₱ 10TH FLOOR

**# 11TH FLOOR** 

1 bedroom + den 1 bath 531 SQ. FT.

## JOYA

**# 11TH FLOOR** 

# 11TH FLOOR