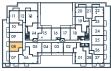

## JOYA

₱ 10TH FLOOR

**# 11TH FLOOR** 

1 bedroom + den 1 bath 531 SQ. FT.

## JOYA

**# 11TH FLOOR** 

# 11TH FLOOR