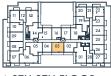

#### 1GD

1 bedroom + den 2 bath 562 SQ. FT.

## JOYA

**6 10TH FLOOR** 

# 11TH FLOOR