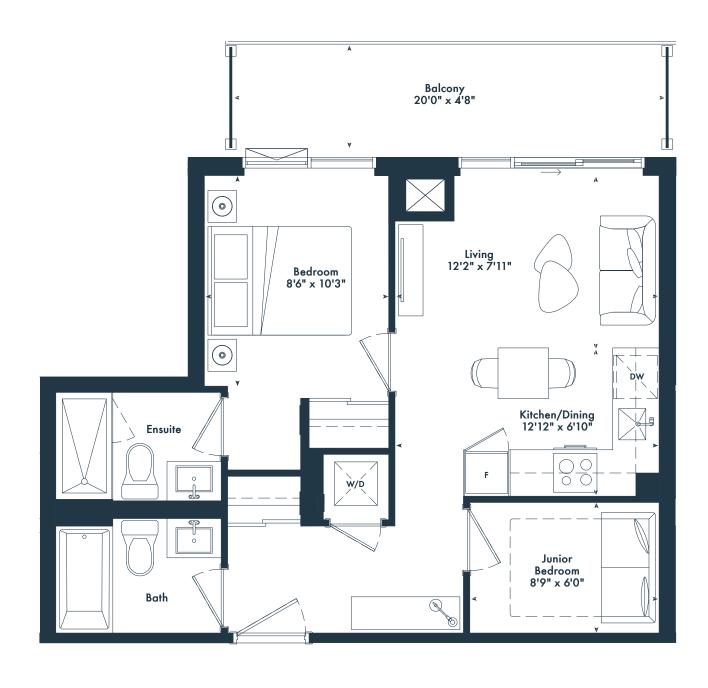

OOR** 

1 bedroom + den 1 bath 531 SQ. FT.

## OYA

ON THE QUEENSWAY





4TH FLOOR









**# 12TH FLOOR** 



**9 7TH FLOOR** 



**# 8TH-9TH FLOOR** 



**# 10TH FLOOR** 

 $M \wedge R \sqcup N$ SPRING DEVELOPMENTS



All rights reserved. Buildings and views not to scale. Some features and finishes herein are upgrades or are for illustrative purposes only and may not be available. Furniture is displayed for illustration purposes only. Layout does not necessarily reflect the electrical plan for the suite. Suites are sold unfurnished. Balcony, terrace and façade variations may apply, contact a sales representative for further details. Illustrations are artist's concept only. Prices and specifications subject to change without notice. E. & O.E. October. 2023



## OYA

ON THE QUEENSWAY







# 12TH FLOOR

 $M \wedge R \sqcup N$ 

SPRING DEVELOPMENTS



 $g^{\circ}$  Greybrook



**# 7TH FLOOR** 



**9 8TH-9TH FLOOR** 



**# 10TH FLOOR** 



**# 11TH FLOOR** 



Junior 2 bedroom 2 bath 587 SQ. FT.

#### OYA

ON THE QUEENSWAY







# 12TH FLOOR

 $M \wedge R \sqcup N$ 

SPRING DEVELOPMENTS



 $g^{\circ}$  Greybrook



**# 7TH FLOOR** 



**9 8TH-9TH FLOOR** 



**# 10TH FLOOR** 



**# 11TH FLOOR** 

#### 1BD

Junior 2 bedroom 1 bath 541 SQ. FT.

## JOYA









**# 11TH FLOOR** 

#### 1R

Junior 2 bedroom 2 bath 585 SQ. FT.

#### JOYA

ON THE QUEENSWAY





g Greybrook



Junior 2 bedroom 2 bath 616 SQ. FT.

## JOYA

ON THE QUEENSWAY









DEVELOPMENTS



#### 1JD

Junior 2 bedroom 2 bath 646 SQ. FT.

## JOYA

ON THE QUEENSWAY





₱ 5TH-6TH FLOOR



 $g^{\text{\t