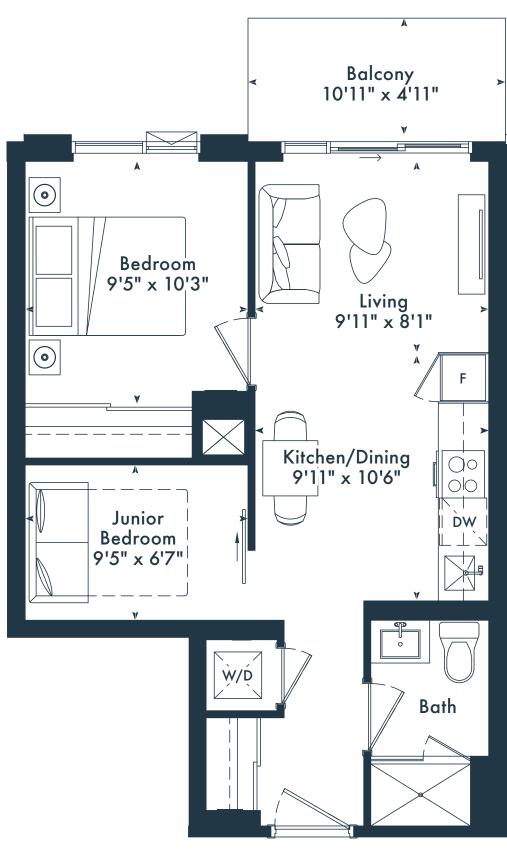

he electrical plan for the suite. Suites are sold unfurnished. Balcony, terrace and façade variations may apply, contact a sales representative for further details. Illustrations are artist's concept only. Prices and specifications subject to change without notice. E. & O.E. October. 2023



## OYA

ON THE QUEENSWAY







# 12TH FLOOR

 $M \wedge R \sqcup N$ 

SPRING DEVELOPMENTS



 $g^{\circ}$  Greybrook



**# 7TH FLOOR** 



**9 8TH-9TH FLOOR** 



**# 10TH FLOOR** 



**# 11TH FLOOR** 



Junior 2 bedroom 2 bath 587 SQ. FT.

#### OYA

ON THE QUEENSWAY







# 12TH FLOOR

 $M \wedge R \sqcup N$ 

SPRING DEVELOPMENTS



 $g^{\circ}$  Greybrook



**# 7TH FLOOR** 



**9 8TH-9TH FLOOR** 



**# 10TH FLOOR** 



**# 11TH FLOOR** 

#### 1BD

Junior 2 bedroom 1 bath 541 SQ. FT.

## JOYA









**# 11TH FLOOR** 

#### 1R

Junior 2 bedroom 2 bath 585 SQ. FT.

#### JOYA

ON THE QUEENSWAY





g Greybrook



Junior 2 bedroom 2 bath 616 SQ. FT.

## JOYA

ON THE QUEENSWAY









DEVELOPMENTS



#### 1JD

Junior 2 bedroom 2 bath 646 SQ. FT.

## JOYA

ON THE QUEENSWAY





₱ 5TH-6TH FLOOR



 $g^{\text{\tiny C}}$  Greybrook

#### 1PD

Junior 2 bedroom 1 bath 591 SQ. FT.

## JOYA





# 8TH-9TH FLOOR



**# 10TH FLOOR** 



# 11TH FLOOR

#### 1GD

1 bedroom + den 2 bath 562 SQ. FT.

## JOYA









**6 10TH FLOOR** 

# 11TH FLOOR