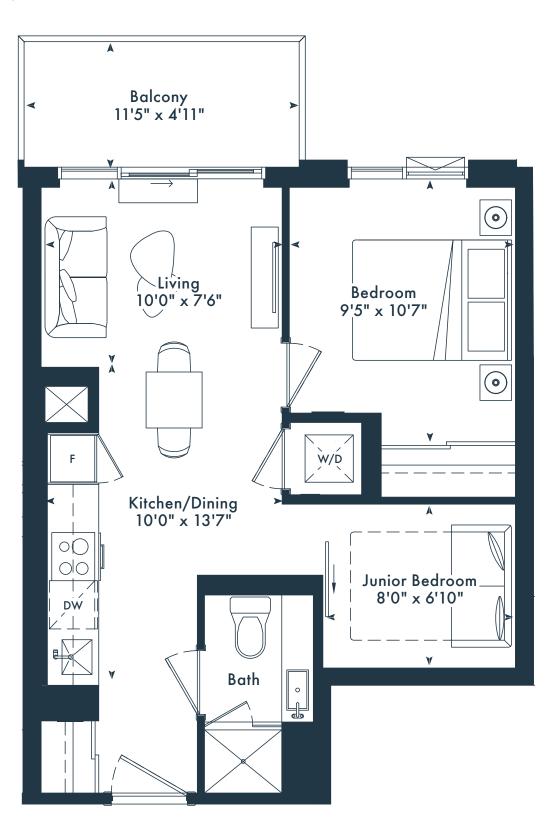

# unior 2 bedroom

Junior 2 bedroom 1 bath 501 SQ. FT.

Junior 2 bedroom 2 bath 587 SQ. FT.