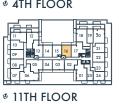

## JOYA

₱ 10TH FLOOR

**# 11TH FLOOR** 

1 bedroom + den 1 bath 531 SQ. FT.

## JOYA

**# 11TH FLOOR** 

# 11TH FLOOR