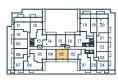

## JOYA

₱ 10TH FLOOR

**# 11TH FLOOR** 

1 bedroom + den 1 bath 531 SQ. FT.

## JOYA

**# 11TH FLOOR** 

# 11TH FLOOR