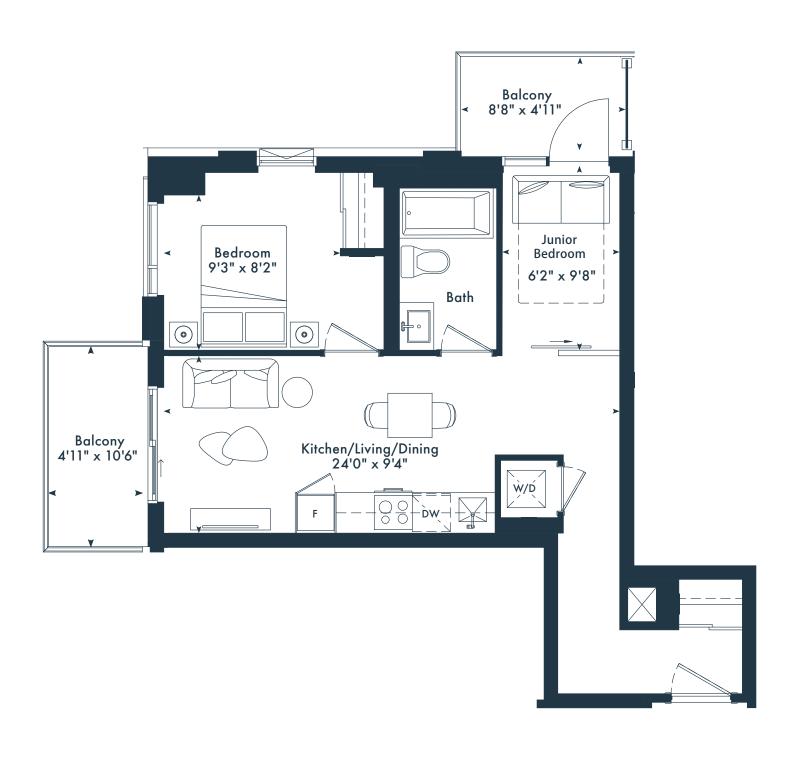

Junior 2 bedroom 2 bath 587 SQ. FT.

#### 1BD

Junior 2 bedroom 1 bath 541 SQ. FT.