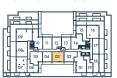

## JOYA

₱ 10TH FLOOR

**# 11TH FLOOR** 

1 bedroom + den 1 bath 531 SQ. FT.

## JOYA

**# 11TH FLOOR** 

# 11TH FLOOR