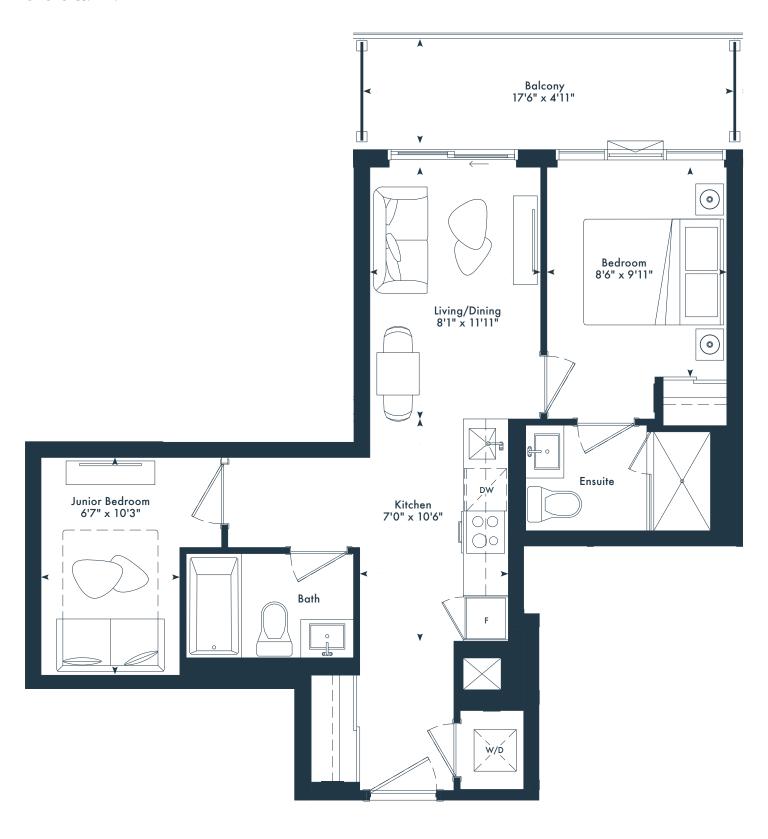

tist's concept only. Prices and specifications subject to change without notice. E. & O.E. October. 2023



## OYA

ON THE QUEENSWAY







# 12TH FLOOR

 $M \wedge R \sqcup N$ 

SPRING DEVELOPMENTS



 $g^{\circ}$  Greybrook



**# 7TH FLOOR** 



**9 8TH-9TH FLOOR** 



**# 10TH FLOOR** 



**# 11TH FLOOR** 



Junior 2 bedroom 2 bath 587 SQ. FT.

#### OYA

ON THE QUEENSWAY







# 12TH FLOOR

 $M \wedge R \sqcup N$ 

SPRING DEVELOPMENTS



 $g^{\circ}$  Greybrook



**# 7TH FLOOR** 



**9 8TH-9TH FLOOR** 



**# 10TH FLOOR** 



**# 11TH FLOOR** 

#### 1BD

Junior 2 bedroom 1 bath 541 SQ. FT.

## JOYA









**# 11TH FLOOR** 

#### 1R

Junior 2 bedroom 2 bath 585 SQ. FT.

#### JOYA

ON THE QUEENSWAY





g Greybrook



Junior 2 bedroom 2 bath 616 SQ. FT.

## JOYA

ON THE QUEENSWAY









DEVELOPMENTS



#### 1JD

Junior 2 bedroom 2 bath 646 SQ. FT.

## JOYA

ON THE QUEENSWAY





₱ 5TH-6TH FLOOR



 $g^{\text{\tiny C}}$  Greybrook

#### 1PD

Junior 2 bedroom 1 bath 591 SQ. FT.

## JOYA





# 8TH-9TH FLOOR



**# 10TH FLOOR** 



# 11TH FLOOR

#### 1GD

1 bedroom + den 2 bath 562 SQ. FT.

## JOYA









**6 10TH FLOOR** 

# 11TH FLOOR