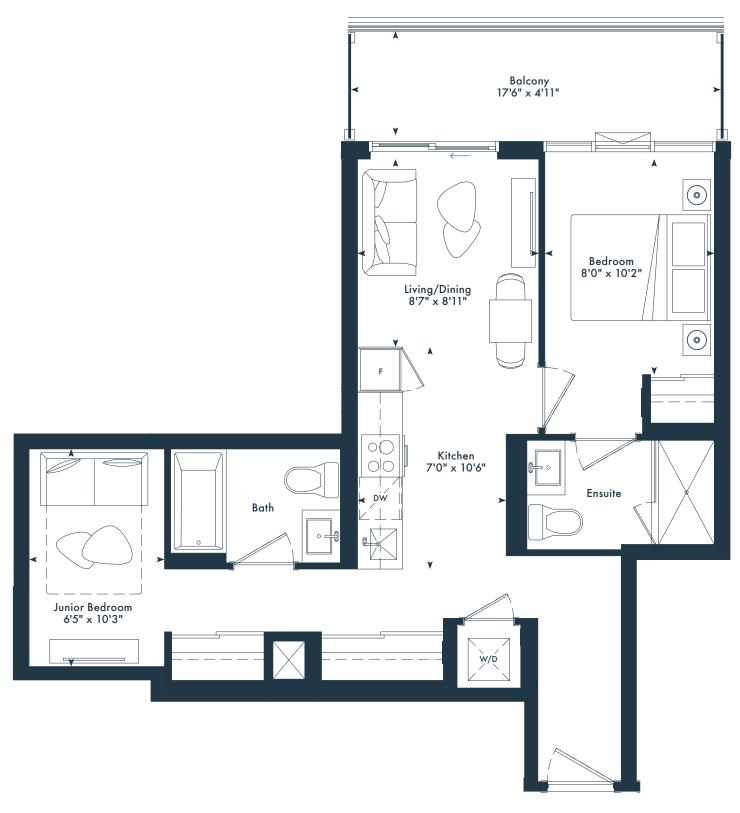

. 2023



## OYA

ON THE QUEENSWAY







# 12TH FLOOR

 $M \wedge R \sqcup N$ 

SPRING DEVELOPMENTS



 $g^{\circ}$  Greybrook



**# 7TH FLOOR** 



**9 8TH-9TH FLOOR** 



**# 10TH FLOOR** 



**# 11TH FLOOR** 



Junior 2 bedroom 2 bath 587 SQ. FT.

#### OYA

ON THE QUEENSWAY







# 12TH FLOOR

 $M \wedge R \sqcup N$ 

SPRING DEVELOPMENTS



 $g^{\circ}$  Greybrook



**# 7TH FLOOR** 



**9 8TH-9TH FLOOR** 



**# 10TH FLOOR** 



**# 11TH FLOOR** 

#### 1BD

Junior 2 bedroom 1 bath 541 SQ. FT.

## JOYA









**# 11TH FLOOR** 

#### 1R

Junior 2 bedroom 2 bath 585 SQ. FT.

#### JOYA

ON THE QUEENSWAY





g Greybrook



Junior 2 bedroom 2 bath 616 SQ. FT.

## JOYA

ON THE QUEENSWAY









DEVELOPMENTS



#### 1JD

Junior 2 bedroom 2 bath 646 SQ. FT.

## JOYA

ON THE QUEENSWAY





₱ 5TH-6TH FLOOR



 $g^{\text{\tiny C}}$  Greybrook

#### 1PD

Junior 2 bedroom 1 bath 591 SQ. FT.

## JOYA





# 8TH-9TH FLOOR



**# 10TH FLOOR** 



# 11TH FLOOR

#### 1GD

1 bedroom + den 2 bath 562 SQ. FT.

## JOYA









**6 10TH FLOOR** 

# 11TH FLOOR