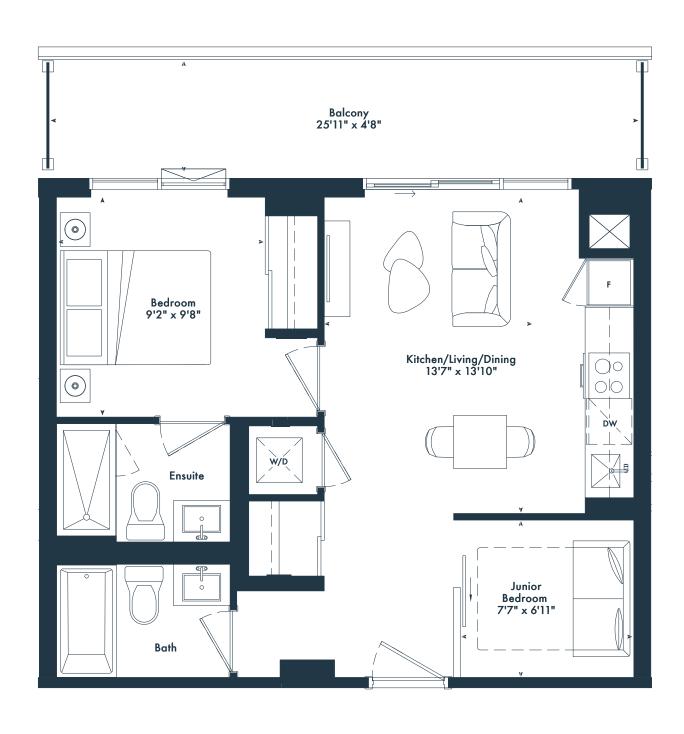

# unior 2 bedroom

Junior 2 bedroom 1 bath 501 SQ. FT.

All rights reserved. Buildings and views not to scale. Some features and finishes herein are upgrades or are for illustrative purposes only and may not be available. Furniture is displayed for illustration purposes only. Layout does not necessarily reflect the electrical plan for the suite. Suites are sold unfurnished. Balcony, terrace and façade variations may apply, contact a sales representative for further details. Illustrations are artist's concept only. Prices and specifications subject to change without notice. E. & O.E. October. 2023