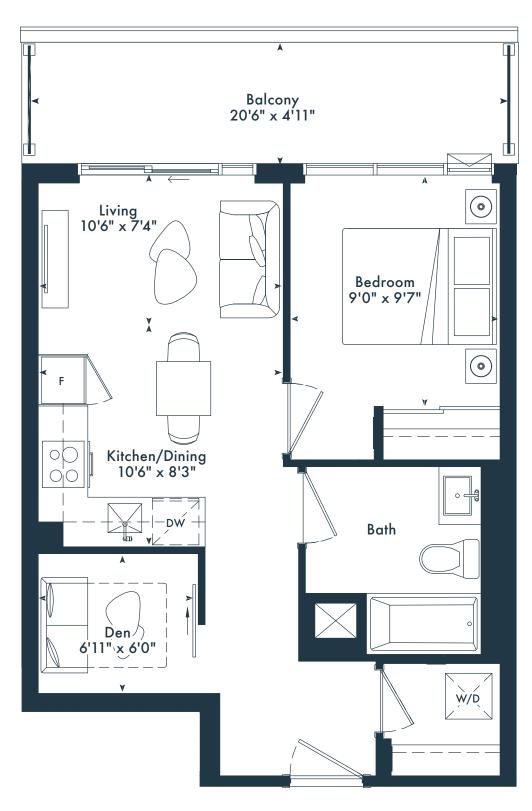

## JOYA

₱ 10TH FLOOR

**# 11TH FLOOR** 

1 bedroom + den 1 bath 531 SQ. FT.

#### 1GD

1 bedroom + den 2 bath 562 SQ. FT.