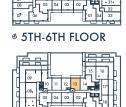

# unior 2 bedroom

Junior 2 bedroom 1 bath 501 SQ. FT.

## JOYA









₱ 10TH FLOOR



**# 11TH FLOOR** 

1 bedroom + den 1 bath 531 SQ. FT.

## OYA

ON THE QUEENSWAY





4TH FLOOR









**# 12TH FLOOR** 



**9 7TH FLOOR** 



**# 8TH-9TH FLOOR** 



**# 10TH FLOOR** 

 $M \wedge R \sqcup N$ SPRING DEVELOPMENTS



All rights reserved. Buildings and views not to scale. Some features and finishes herein are upgrades or are for illustrative purposes only and may not be available. Furniture is displayed for illustration purposes only. Layout does not necessarily reflect the electrical plan for the suite. Suites are sold unfurnished. Balcony, terrace and façade variations may apply, contact a sales representative for further details. Illustrations are artist's concept only. Prices and specifications subject to change without notice. E. & O.E. October. 2023



## OYA

ON THE QUEENSWAY







# 12TH FLOOR

 $M \wedge R \sqcup N$ 

SPRING DEVELOPMENTS



 $g^{\circ}$  Greybrook