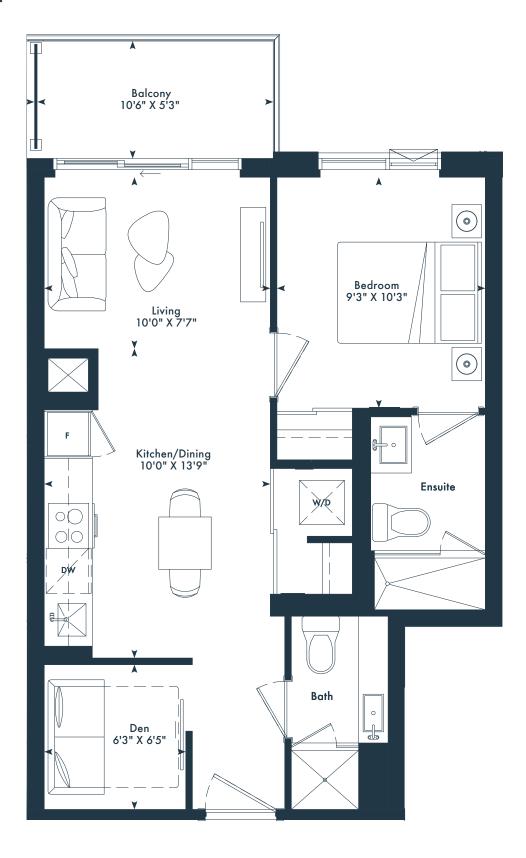

bedroom 2 bath 587 SQ. FT.

#### OYA

ON THE QUEENSWAY







# 12TH FLOOR

 $M \wedge R \sqcup N$ 

SPRING DEVELOPMENTS



 $g^{\circ}$  Greybrook



**# 7TH FLOOR** 



**9 8TH-9TH FLOOR** 



**# 10TH FLOOR** 



**# 11TH FLOOR** 

#### 1BD

Junior 2 bedroom 1 bath 541 SQ. FT.

## JOYA









**# 11TH FLOOR** 

#### 1R

Junior 2 bedroom 2 bath 585 SQ. FT.

#### JOYA

ON THE QUEENSWAY





g Greybrook



Junior 2 bedroom 2 bath 616 SQ. FT.

## JOYA

ON THE QUEENSWAY









DEVELOPMENTS



#### 1JD

Junior 2 bedroom 2 bath 646 SQ. FT.

## JOYA

ON THE QUEENSWAY





₱ 5TH-6TH FLOOR



 $g^{\text{\tiny C}}$  Greybrook

#### 1PD

Junior 2 bedroom 1 bath 591 SQ. FT.

## JOYA





# 8TH-9TH FLOOR



**# 10TH FLOOR** 



# 11TH FLOOR

#### 1GD

1 bedroom + den 2 bath 562 SQ. FT.

## JOYA









**6 10TH FLOOR** 

# 11TH FLOOR