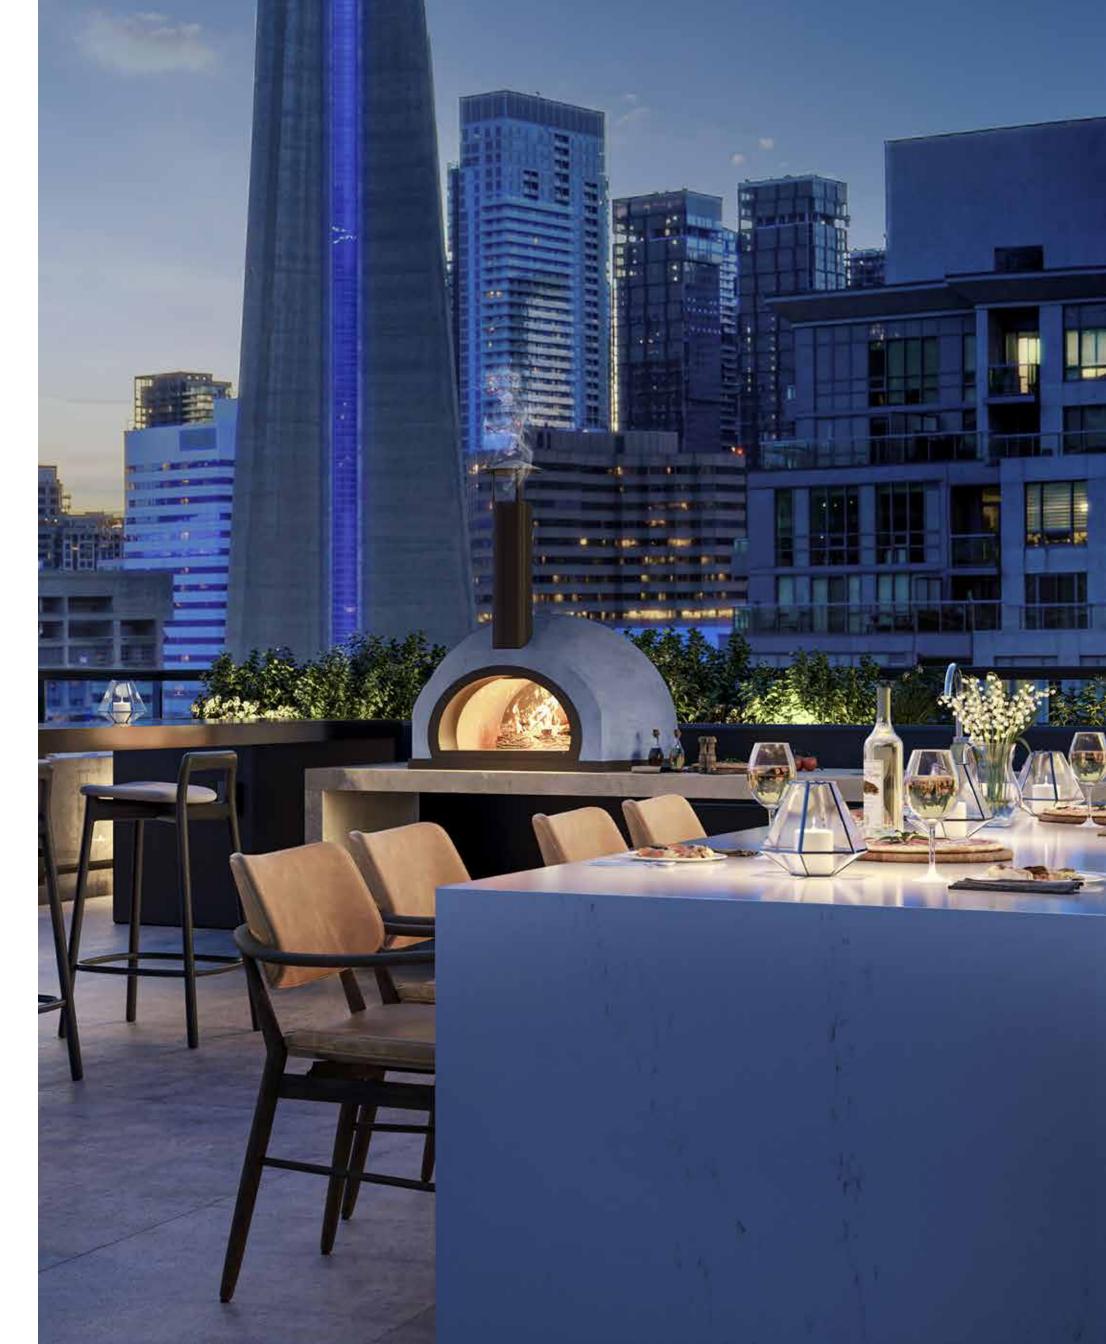

# **OUTDOOR DINING TERRACE**

Surround yourself with stunning city views atop the Outdoor Dining Terrace.

Wine and al fresco dining with friends in a gorgeous outdoor setting complete with a pizza oven, inviting dining spaces, bar and laid-back lounges.