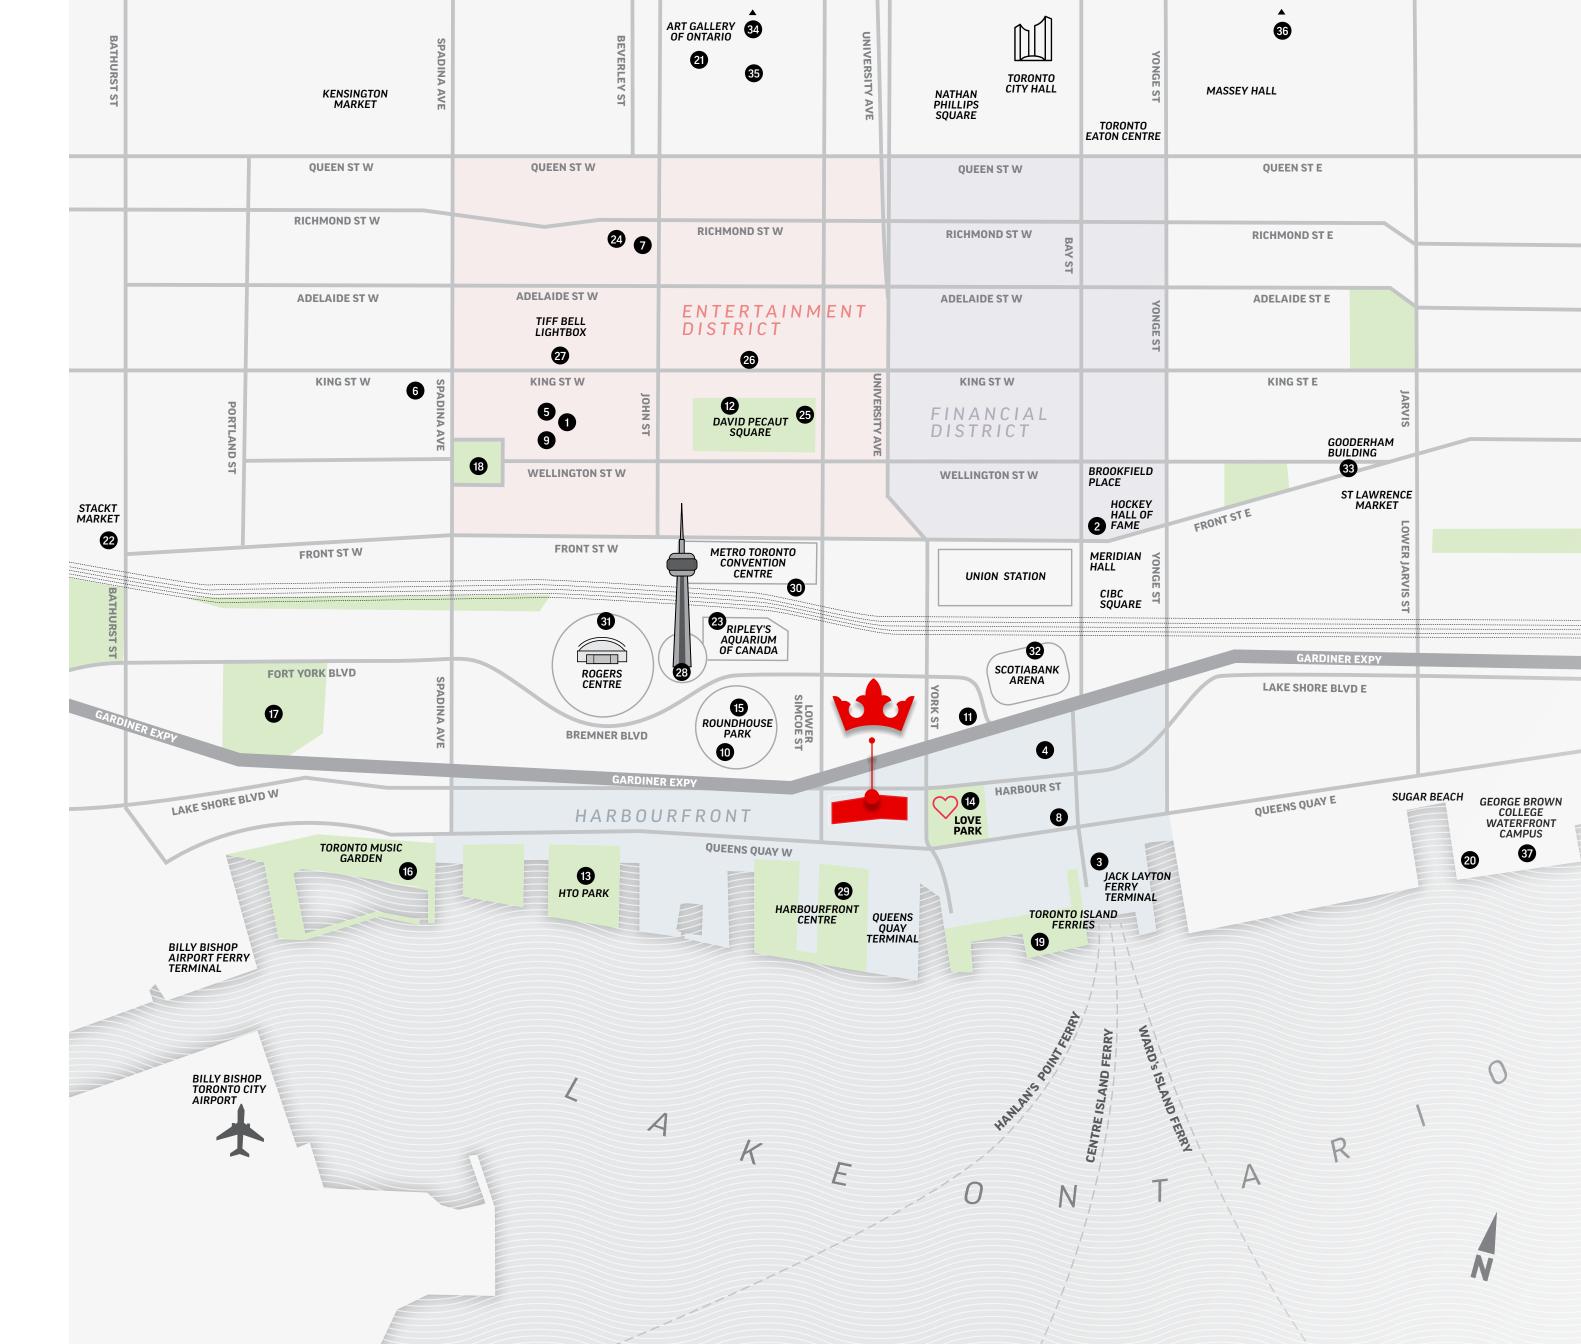

#### THE NEIGHBOURHOOD

#### DINING

- 1 AKIRA BACK
- 2 CHOTTO MATTE TORONTO
- 3 DON ALFONSO 1890
- 4 HARBOUR 60 TORONTO
- 5 KŌST
- 6 MARBL
- 7 MARKED RESTAURANT
- 8 MIKU TORONTO
- 9 MORETTI TORONTO
- 10 STEAM WHISTLE BIERGÄRTEN
- 11 REAL SPORTS BAR

#### **PARKS**

- 12 DAVID PECAUT SQUARE
- 13 HTO PARK
- 14 LOVE PARK
- 15 ROUNDHOUSE PARK
- 16 TORONTO MUSIC GARDEN
- 17 CANOE LANDING PARK
- 18 CLARENCE SQUARE PARK
- 19 HARBOUR SQUARE PARK
- 20 SUGAR BEACH PARK

#### ENTERTAINMENT

- 21 ART GALLERY OF ONTARIO
- 22 STACKT MARKET
- 23 RIPLEY'S AQUARIUM OF CANADA
- 24 CINEPLEX SCOTIABANK THEATRE
- 25 ROY THOMSON HALL
- 26 ROYAL ALEXANDRA THEATRE
- 27 TIFF BELL LIGHTBOX

#### LANDMARKS

- 28 CN TOWER
- 29 HARBOURFRONT CENTRE
- 30 METRO TORONTO
  CONVENTION CENTRE
- 31 ROGERS CENTRE
- 32 SCOTIABANK ARENA
- 33 GOODERHAM BUILDING

#### **EDUCATION**

- 34 UNIVERSITY OF TORONTO
- 35 OCAD UNIVERSITY
- 36 TORONTO METROPOLITAN UNIVERSITY
- 37 GEORGE BROWN COLLEGE WATERFRONT CAMPUS