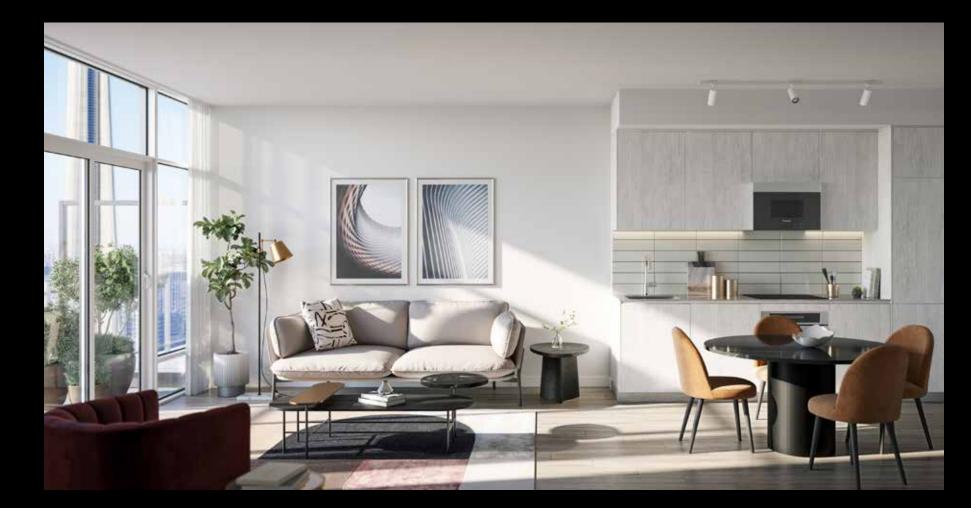

#### **ELEVATED SUITES**

- 9' to 10' ceiling heights
- Floor-to-ceiling windows provide downtown views
- Choice of designer-selected flooring throughout the suite and all bedrooms
- Smooth finished ceilings
- Solid entry doors with security view-hole
- Insulated double-glazed windows
- Outdoor living with every suite

#### **NOUVEAU KITCHENS**

- Refined and modern kitchen cabinetry, customdesigned by U31
- Sleek chrome finish plumbing fixtures, with with the option to upgrade
- Choice of stone countertops and contemporary tile backsplash, with the option to upgrade
- State-of-the-art integrated refrigerator and dishwasher
- Stainless steel sink, microwave, oven hood fan and range
- Kitchen island upgrade option available