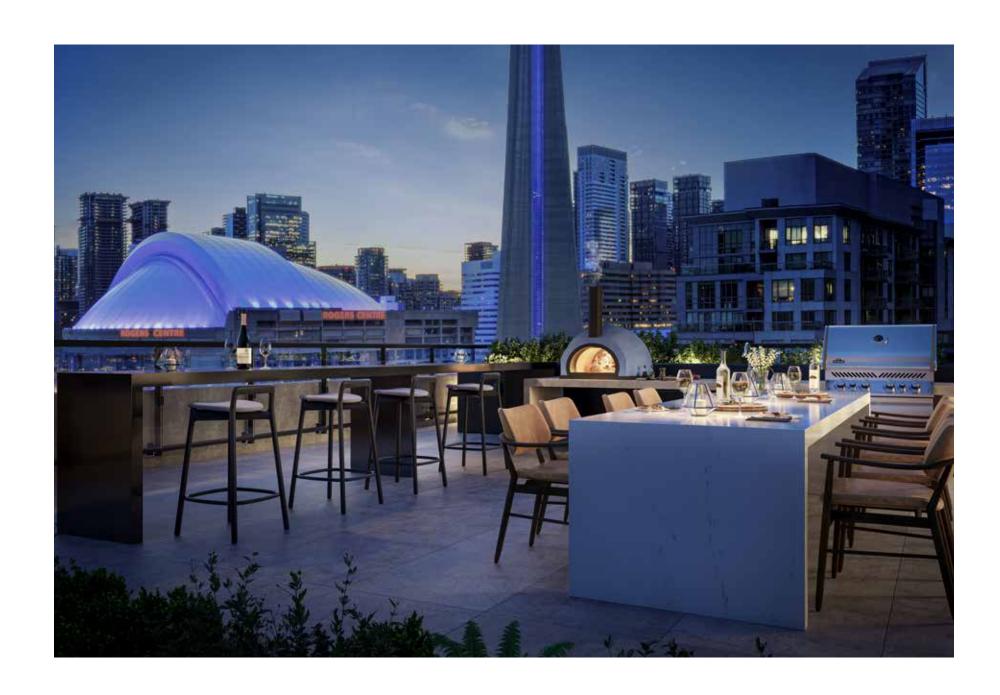

# **OUTDOOR DINING TERRACE**

Surround yourself with stunning city views atop the Outdoor Dining Terrace.

Wine and al fresco dining with friends in a gorgeous outdoor setting complete with a pizza oven, inviting dining spaces, bar and laid-back lounges.