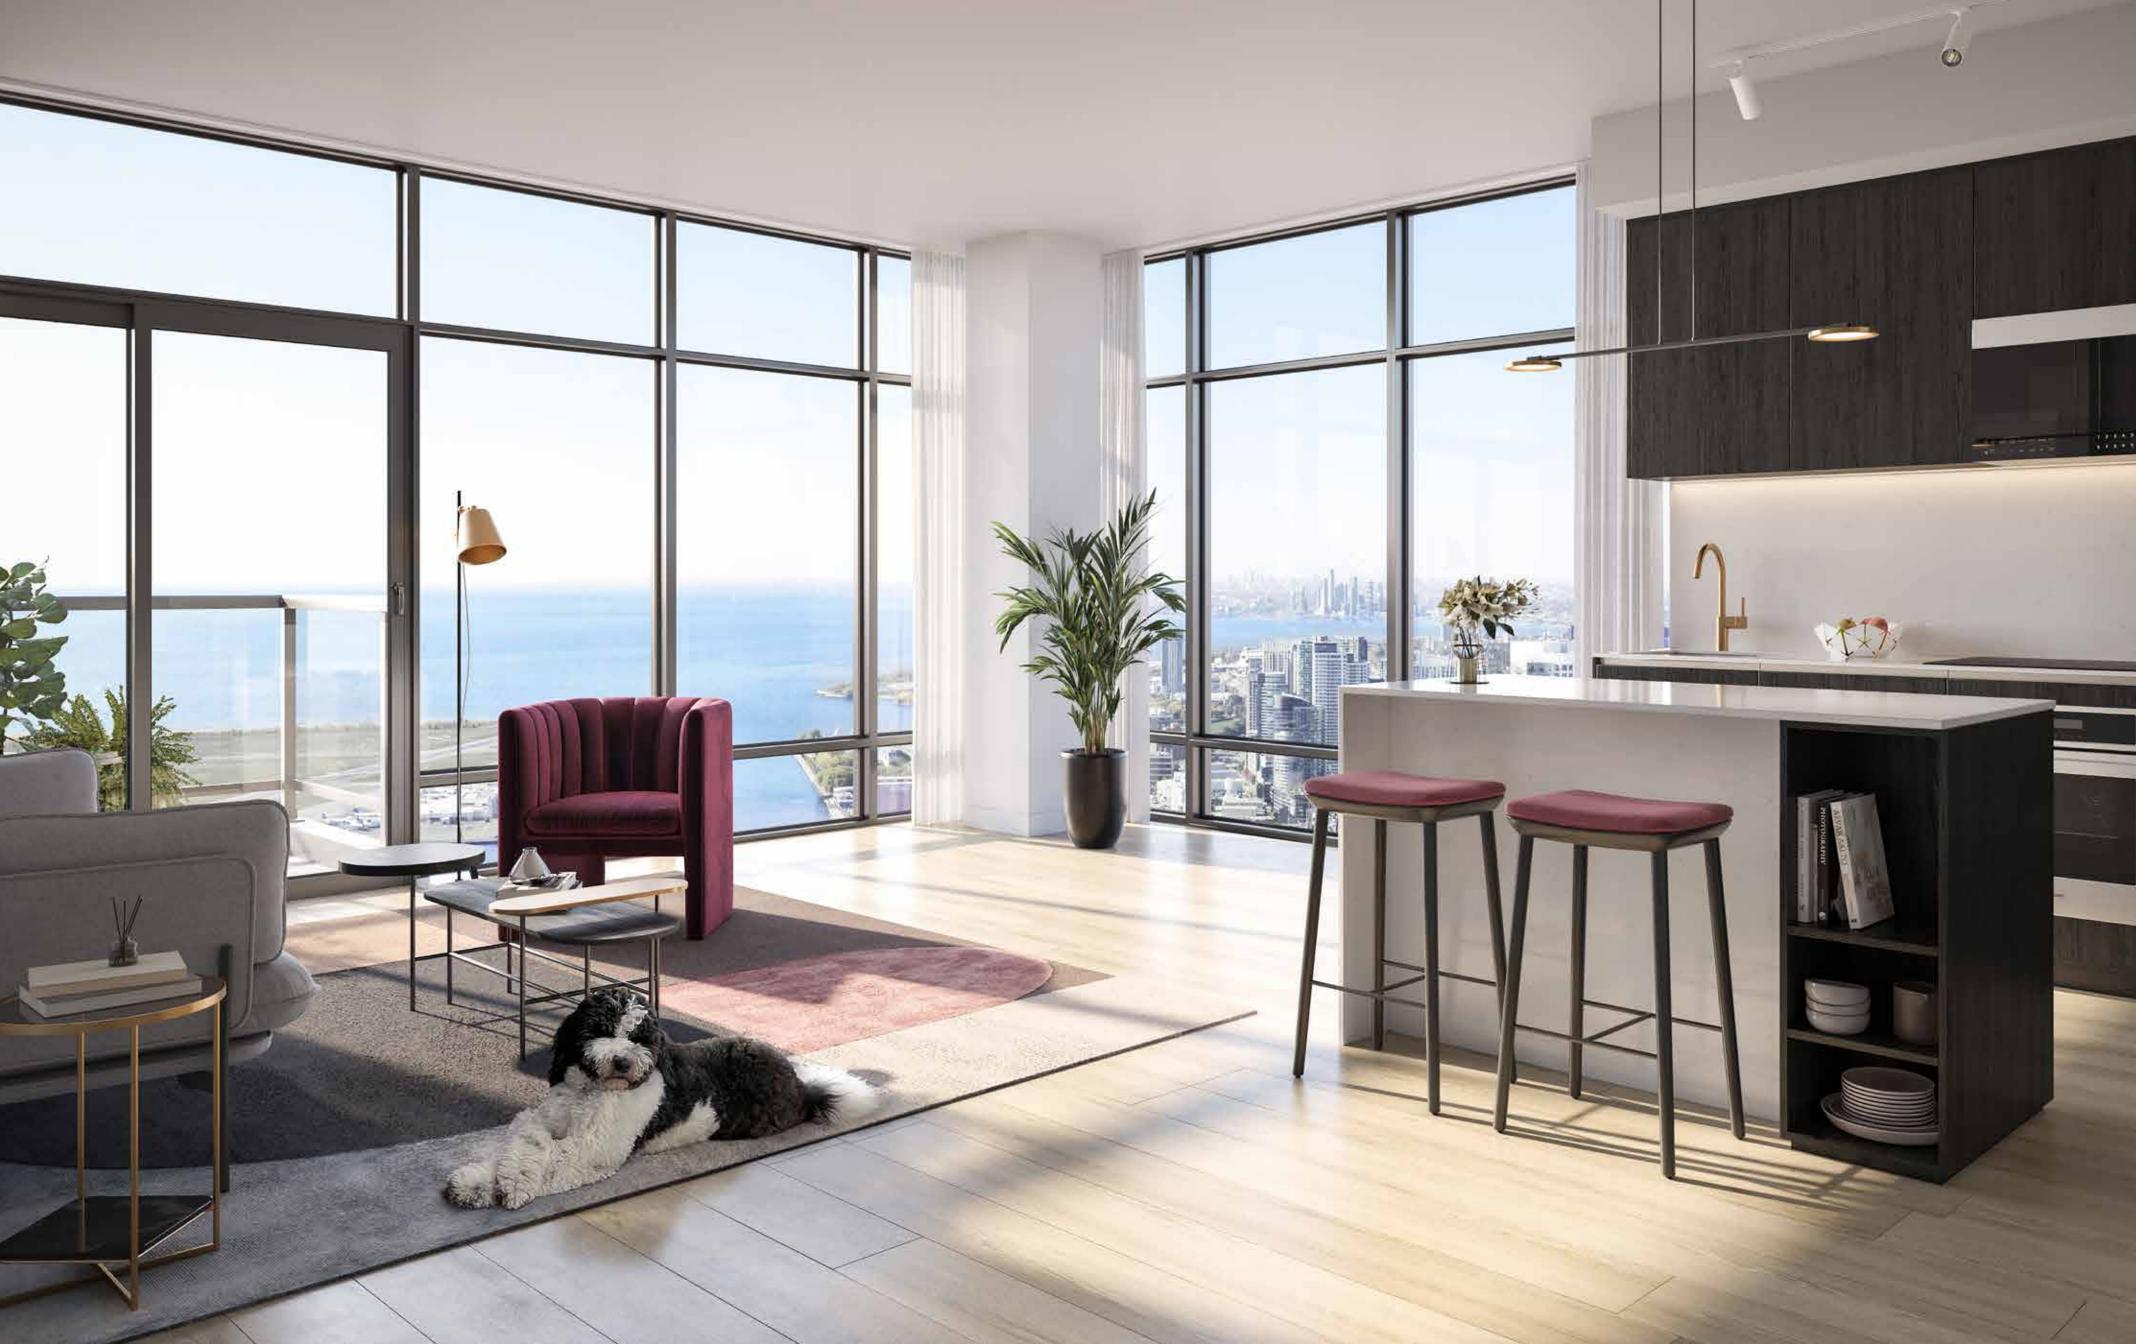

#### WATER VIEW

Look south over the calming expanse of Lake Ontario.

Panoramic sunset views become a restorative ritual to end your busy days. The water views at Q Tower are a serene escape from the hustle and bustle of city life.

#### **ELEVATED SUITES**

- 9' to 10' ceiling heights
- Floor-to-ceiling windows provide downtown views
- Choice of designer-selected flooring throughout the suite and all bedrooms
- Smooth finished ceilings
- Solid entry doors with security view-hole
- Insulated double-glazed windows
- Outdoor living with every suite