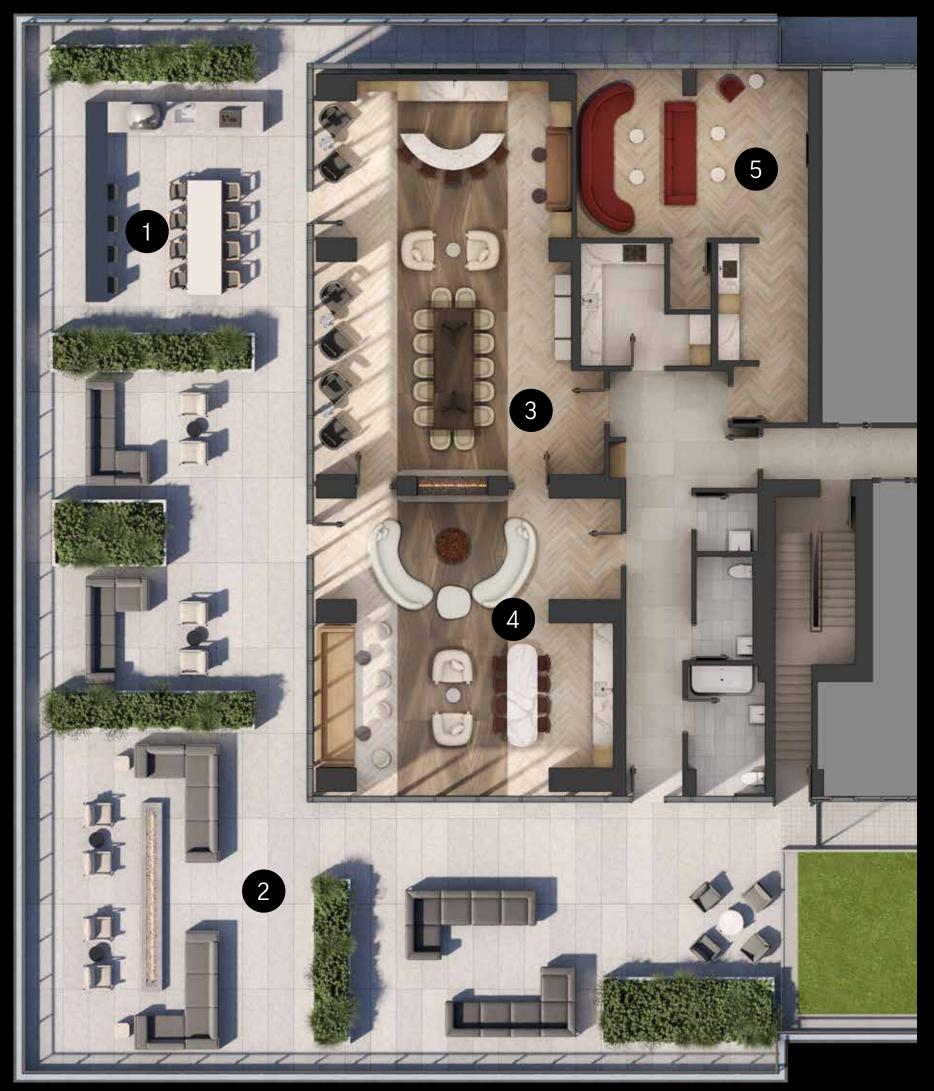

# FLOOR AMENITIES

1 CARDIO AND WEIGHTS

2 OUTDOOR FIT ZONE

3 YOGA AND STRETCH STUDIO

> 4 MASSAGE ROOM

5 OUTDOOR SOCIAL LOUNGE

> 6 CO-WORKING SPACE

> > 7 GAMES ROOM

Freemotions's exclusive partnership with Lifetime Developments and DiamondCorp, provides

Q Tower residents with one of the city's most advanced and exclusive training spaces with access
to state-of-the-art cardio equipment and iFIT, a leading interactive fitness program.

iFIT connects users to thousands of coach-led workouts with Olympic champions, celebrity trainers, physical therapists, and professional cyclists, high-intensity studio classes from the comfort of home, global workouts filmed in over 40 countries across all seven continents, and Google Maps-driven terrain simulations that can take your workout anywhere in the world.

# OUTDOOR SOCIAL LOUNGE

Enjoy fun and games in the covered Outdoor Social Lounge. Challenge your friends to a lively game of ping pong, foosball, or enjoy a drink with friends with the marvellous views surrounding you.