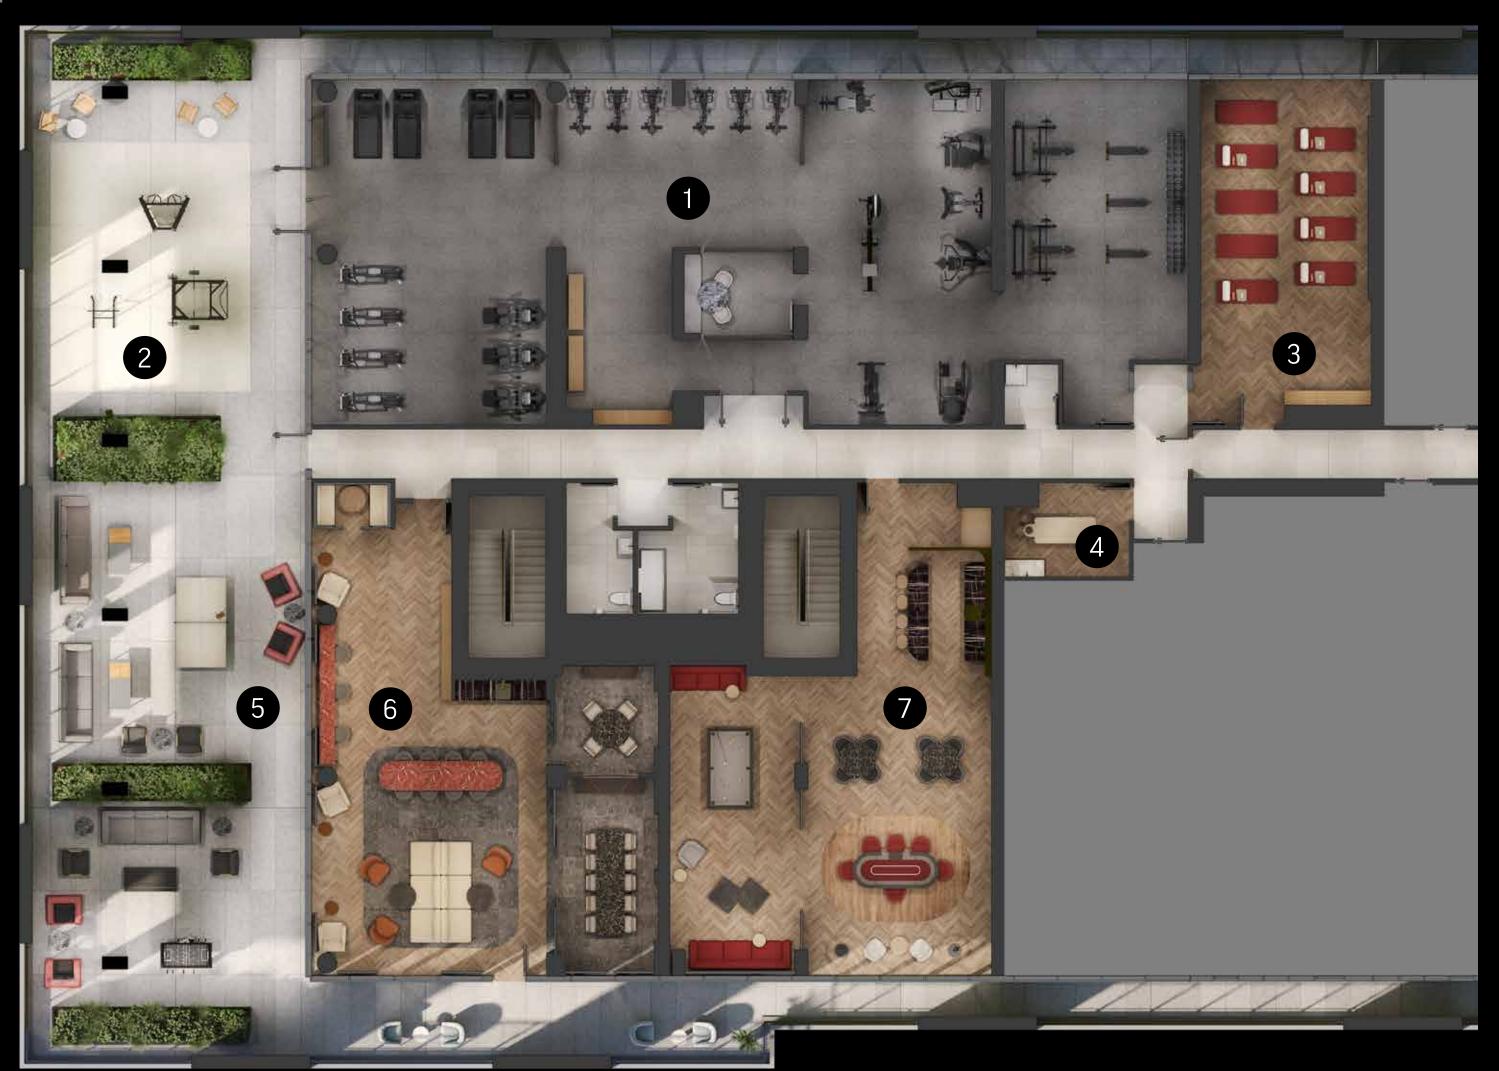

# FLOOR AMENITIES

1 CARDIO AND WEIGHTS

2 OUTDOOR FIT ZONE

3 YOGA AND STRETCH STUDIO

> 4 MASSAGE ROOM

5 OUTDOOR SOCIAL LOUNGE

> 6 CO-WORKING SPACE

> > 7 GAMES ROOM

Freemotions's exclusive partnership with Lifetime Developments and DiamondCorp, provides

Q Tower residents with one of the city's most advanced and exclusive training spaces with access
to state-of-the-art cardio equipment and iFIT, a leading interactive fitness program.

iFIT connects users to thousands of coach-led workouts with Olympic champions, celebrity trainers, physical therapists, and professional cyclists, high-intensity studio classes from the comfort of home, global workouts filmed in over 40 countries across all seven continents, and Google Maps-driven terrain simulations that can take your workout anywhere in the world.

# OUTDOOR SOCIAL LOUNGE

Enjoy fun and games in the covered Outdoor Social Lounge. Challenge your friends to a lively game of ping pong, foosball, or enjoy a drink with friends with the marvellous views surrounding you.