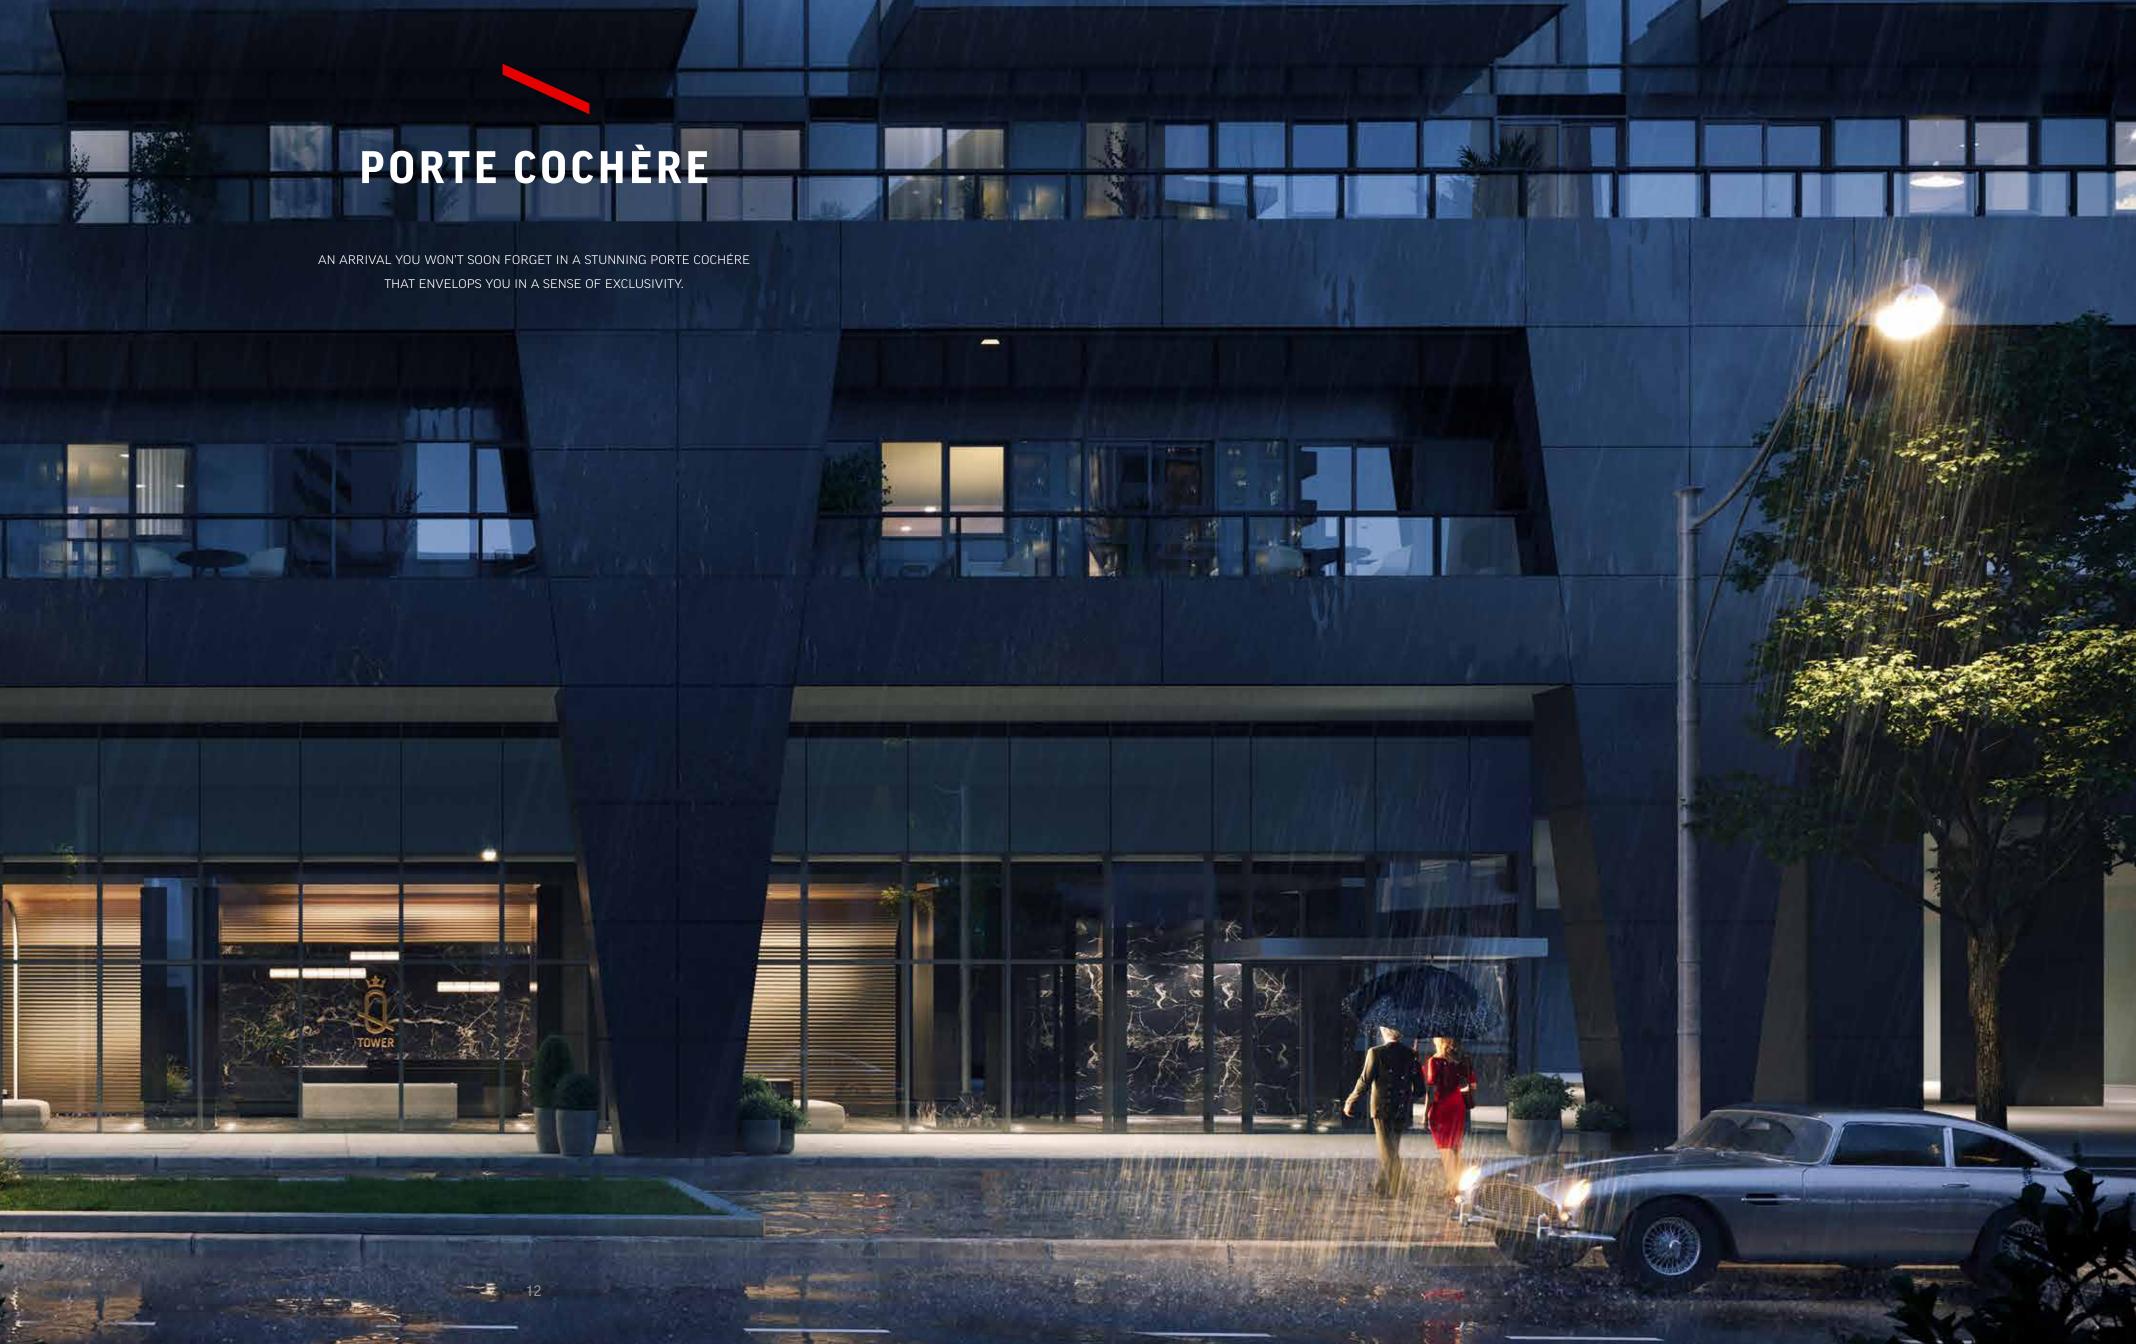

MAKE AN UNFORGETTABLE ENTRANCE

#### **BUILDING FEATURES**

- Poised and bold 60 storey tower designed by Wallman Architects
- Elegant and welcoming lobby with co-working lounge, property management office, mail room and parcel area
- Hotel inspired port cochère
- Convenient locker access
- Secure bicycle storage rooms
- Electric vehicle charging stations available
- WIFI enabled co-working spaces, private meeting rooms, workstations for the urban professional.
- Q Fit is equipped with Freemotion Fitness state
   of the art cardio equipment powered by iFit, free
   weights, weight training area with a fitness studio
   for yoga, meditation and stretching
- Get outside with our outdoor fitness area and social lounge fitted with outdoor fitness equipment, ping pong table and some friendly foosball.
- Kids Zone designed to be a serene space for children of every age to play, be creative and have some outdoor fun!
- Q Lounge featuring private dining area, catering kitchen, wet bar station with both hard and soft seating. Enjoy with friends and family outdoors as well, as the lounge connects to outdoor dining and lounge with BBQ stations and pizza ovens. For the enjoyment of any occasion.
- James Bond inspired Games Room, enjoy the plentiful card and billiards tables and a full catering wet bar.
- Theatre Room with large television screens to enjoy movies, TV shows, sporting events or even some gaming at leisure.
- Outdoor pickleball court with views of the city, the CN Tower while getting a fun workout in.