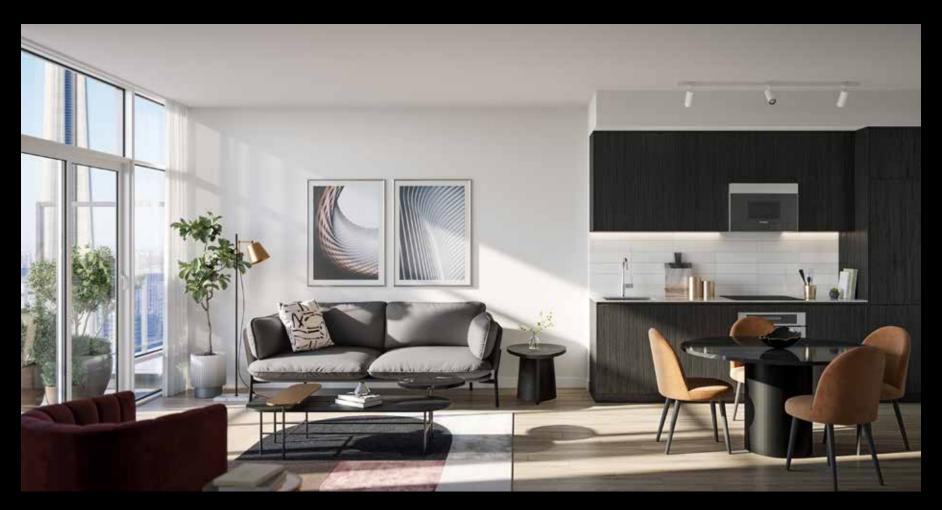

#### **ELEVATED SUITES**

- 9' to 10' ceiling heights
- Floor-to-ceiling windows provide downtown views
- Choice of designer-selected flooring throughout the suite and all bedrooms
- Smooth finished ceilings
- Solid entry doors with security view-hole
- Insulated double-glazed windows
- Outdoor living with every suite

#### **NOUVEAU KITCHENS**

- Refined and modern kitchen cabinetry, customdesigned by U31
- Sleek chrome finish plumbing fixtures, with with the option to upgrade
- Choice of stone countertops and contemporary tile backsplash, with the option to upgrade
- State-of-the-art integrated refrigerator and dishwasher
- Stainless steel sink, microwave, oven hood fan and range
- Kitchen island upgrade option available

#### SIMPLE AND SLEEK BATHROOMS

- Modern bathroom cabinetry, designed by U31
- Designer-selected countertop and sink
- Wall-mounted vanity mirror
- Designer-selected tub and plumbing fixtures, with the option to upgrade
- Glass shower stall and designer-selected fixtures
- Tile flooring in all bathrooms