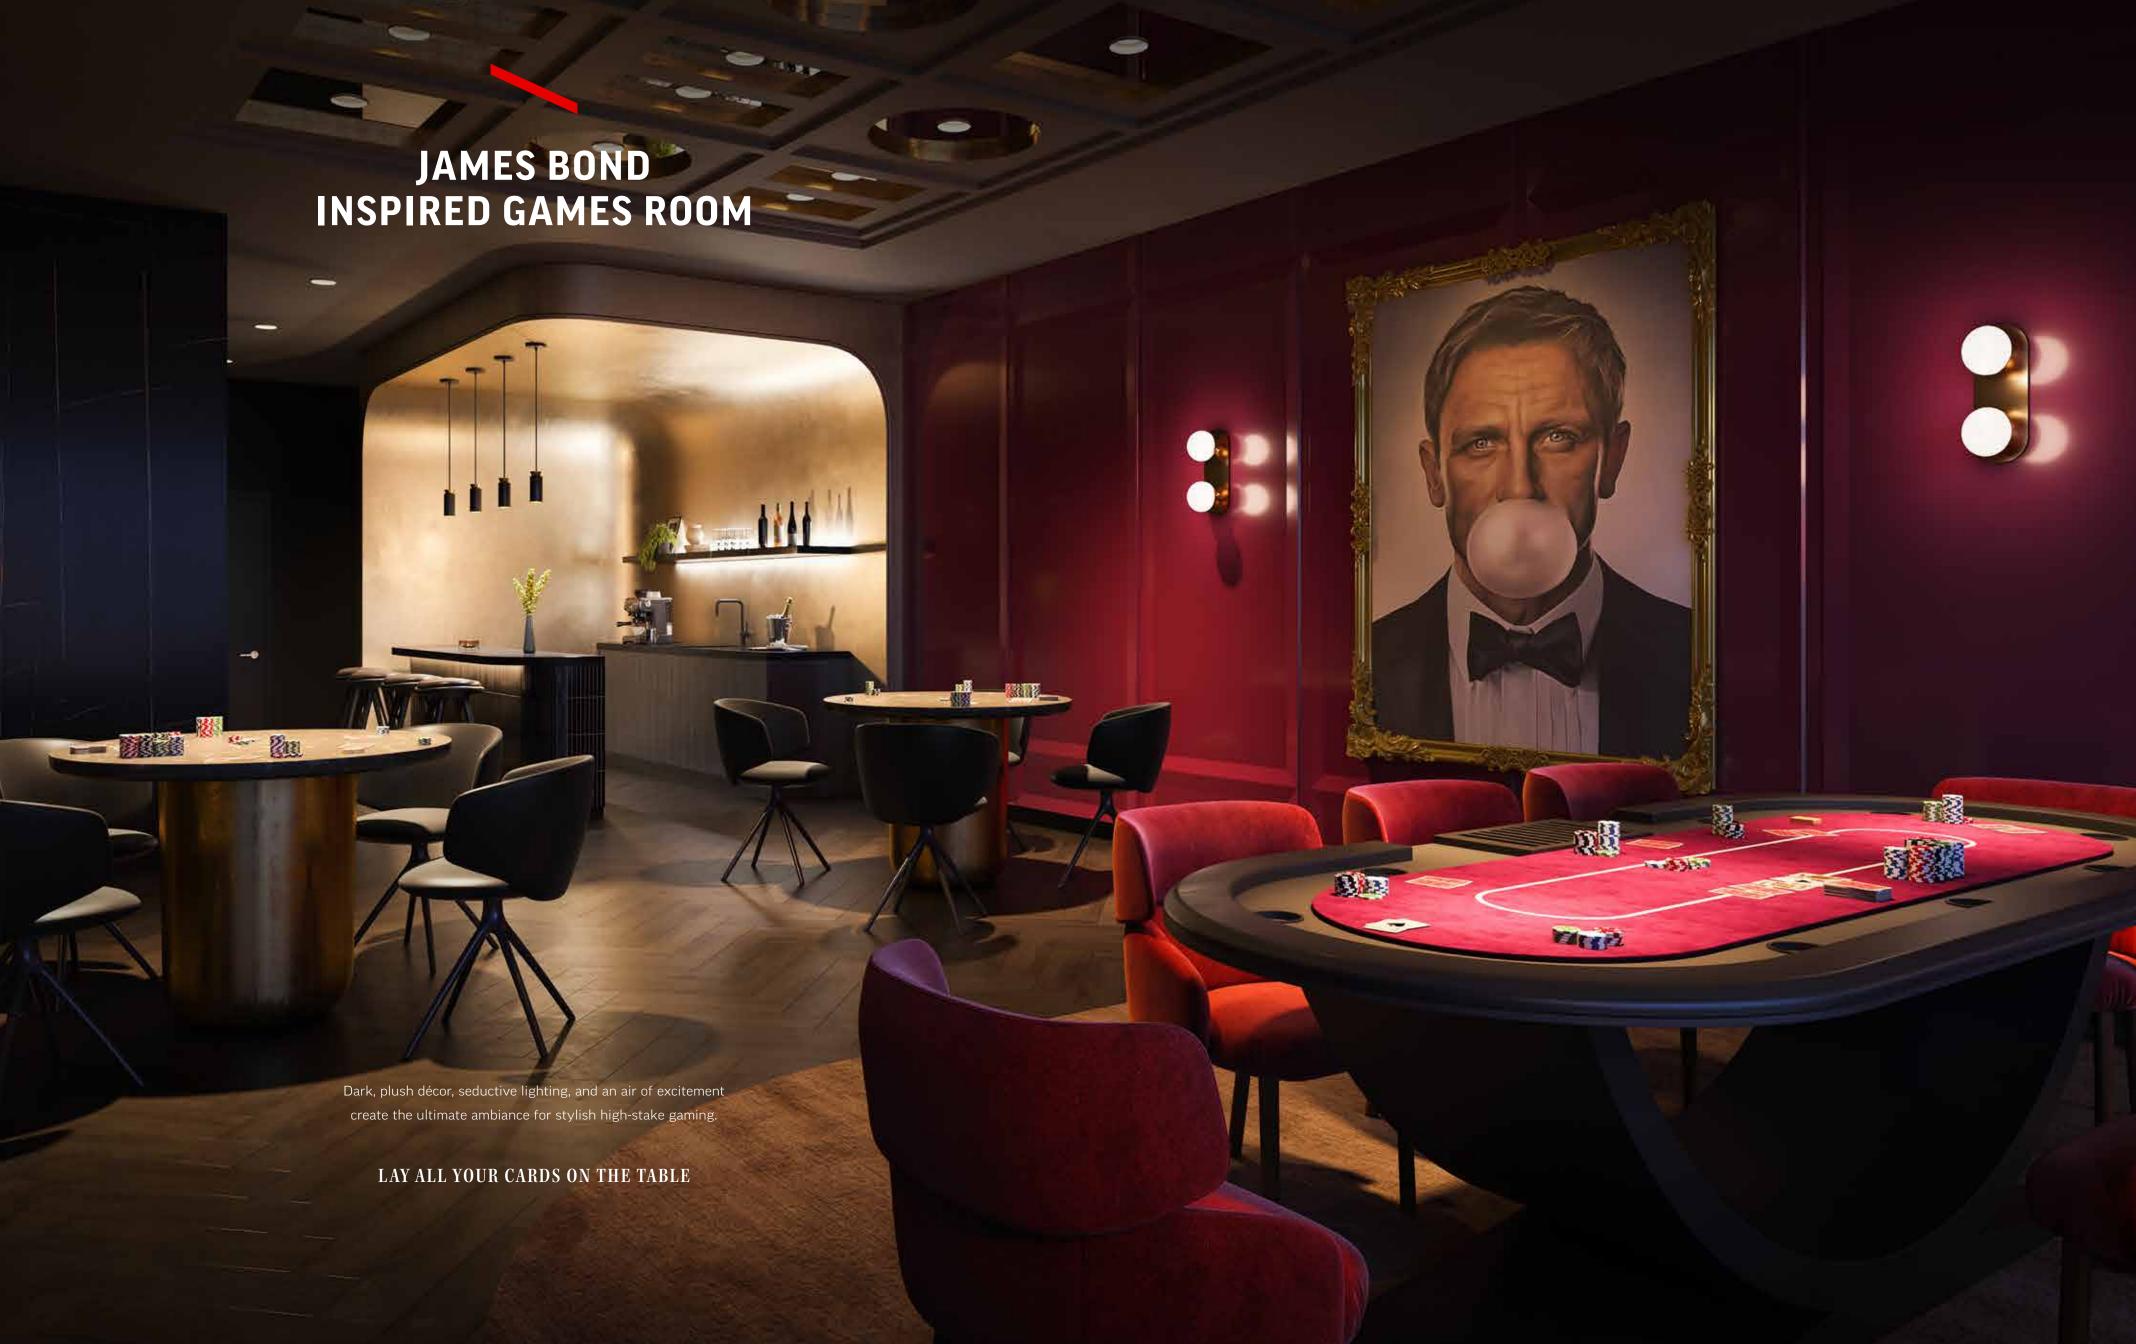

#### **BUILDING FEATURES**

- Poised and bold 60 storey tower designed by Wallman Architects
- Elegant and welcoming lobby with co-working lounge, property management office, mail room and parcel area
- Hotel inspired port cochère
- Convenient locker access
- Secure bicycle storage rooms
- Electric vehicle charging stations available
- WIFI enabled co-working spaces, private meeting rooms, workstations for the urban professional.
- Q Fit is equipped with Freemotion Fitness state
   of the art cardio equipment powered by iFit, free
   weights, weight training area with a fitness studio
   for yoga, meditation and stretching
- Get outside with our outdoor fitness area and social lounge fitted with outdoor fitness equipment, ping pong table and some friendly foosball.
- Kids Zone designed to be a serene space for children of every age to play, be creative and have some outdoor fun!
- Q Lounge featuring private dining area, catering kitchen, wet bar station with both hard and soft seating. Enjoy with friends and family outdoors as well, as the lounge connects to outdoor dining and lounge with BBQ stations and pizza ovens. For the enjoyment of any occasion.
- James Bond inspired Games Room, enjoy the plentiful card and billiards tables and a full catering wet bar.
- Theatre Room with large television screens to enjoy movies, TV shows, sporting events or even some gaming at leisure.
- Outdoor pickleball court with views of the city, the CN Tower while getting a fun workout in.