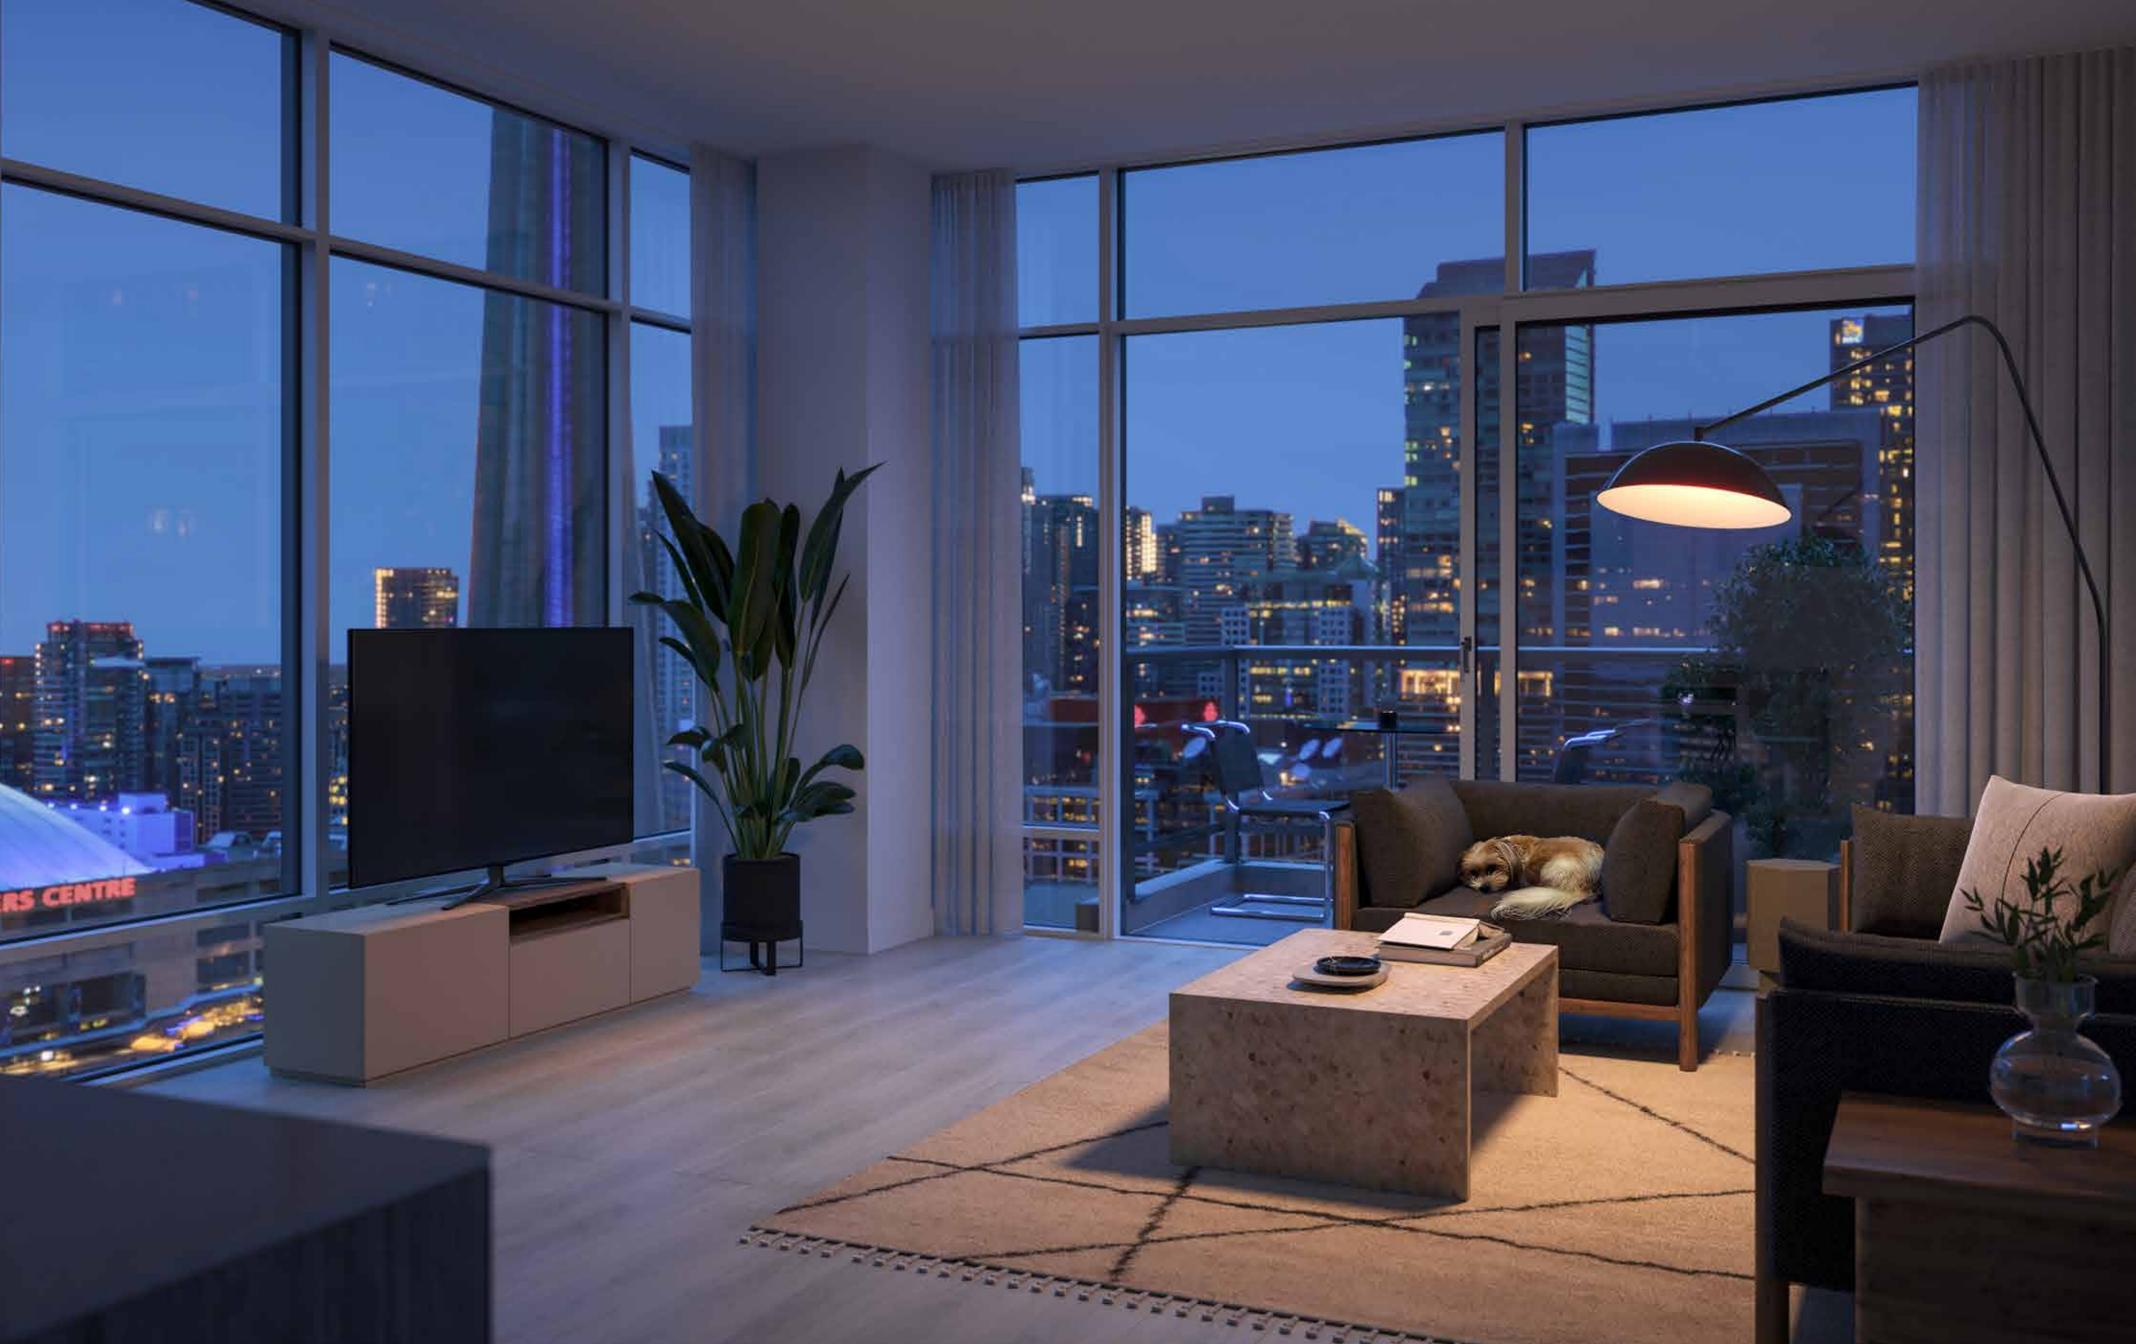

#### CITY VIEW

Absorb the energetic pulse of city living. The view to the north perfectly captures the vibrance that comes with a downtown lifestyle. See the city sparkle endlessly into the horizon.

Experience the royal touch in a luxurious lobby swathed in decadent dark hues of marble and metal, setting the scene for a dramatic entrance every time.

#### **ELEVATED SUITES**

- 9' to 10' ceiling heights
- Floor-to-ceiling windows provide downtown views
- Choice of designer-selected flooring throughout the suite and all bedrooms
- Smooth finished ceilings
- Solid entry doors with security view-hole
- Insulated double-glazed windows
- Outdoor living with every suite