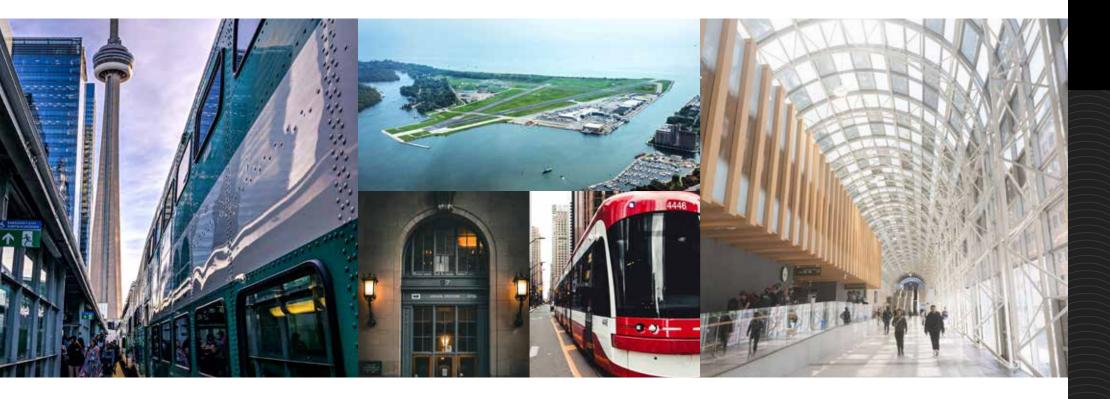

#### LANDMARKS

- 28 CN TOWER
- 29 HARBOURFRONT CENTRE
- 30 METRO TORONTO
  CONVENTION CENTRE
- 31 ROGERS CENTRE
- 32 SCOTIABANK ARENA
- 33 GOODERHAM BUILDING

# CONNECT TO AN EASY RITE OF PASSAGE

TRANSIT CONNECTIONS

CONNECTION IS KEY – AND IN THIS CENTRAL LOCATION YOU'RE GOING PLACES WITH UNMATCHED ACCESS TO THE ENTIRE CITY.

Harbourfront Queens Quay is an excellent area for car-free living. Just a short walk from Union Subway Station, it offers convenient connections within and outside the city. Union Station is served by Go Transit, VIA Rail and the Union-Pearson Express, making getting out of Toronto a breeze. Moreover, Union Station connects to downtown Toronto's PATH, a vast underground pedestrian walkway spanning many kilometres and linking more than 75 buildings, six subway stations, three major department stores, and nine hotels where you'll find thousands of restaurants, shops, services, and popular attractions including the Hockey Hall of Fame, Roy Thomson Hall, Scotiabank Arena, and CF Toronto Eaton Centre.

Streetcars along Queens Quay offer regular connections around the neighbourhood and to other transit hubs, while cyclists have handy access to Bike Share stations and can use the area's dedicated bike lanes for safe commuting to and from the downtown core. Need a quick flight? A six-minute walk through the mainland tunnel will get you to Billy Bishop Island Airport and flying in no time!