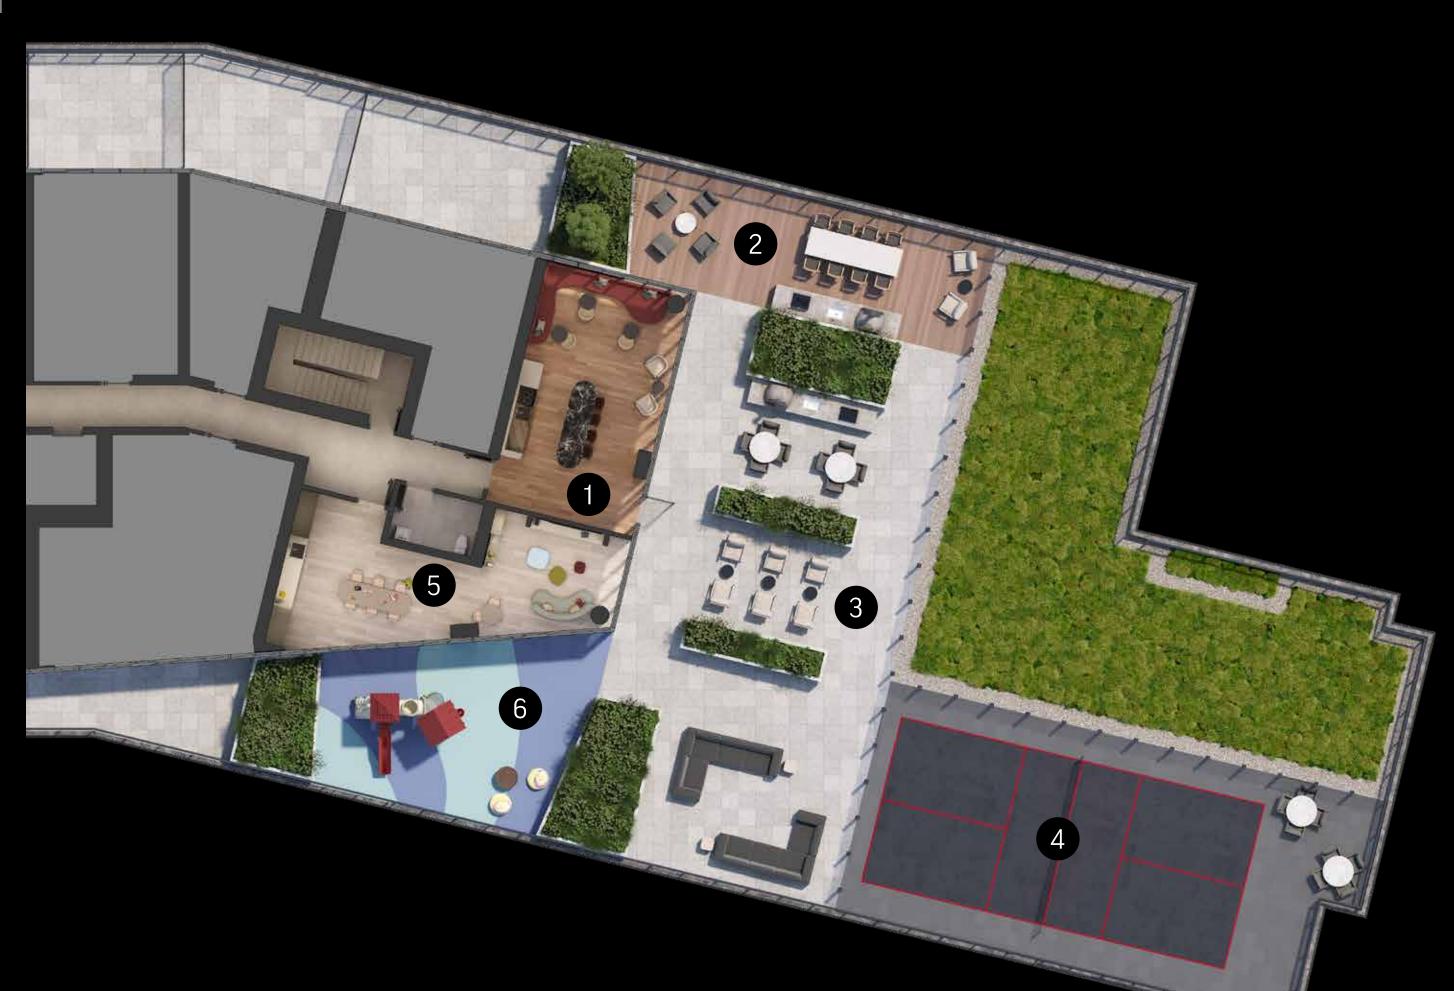

# FLOOR AMENITIES

1 CARDIO AND WEIGHTS

2 OUTDOOR FIT ZONE

3 YOGA AND STRETCH STUDIO

> 4 MASSAGE ROOM

5 OUTDOOR SOCIAL LOUNGE

> 6 CO-WORKING SPACE

> > 7 GAMES ROOM

Freemotions's exclusive partnership with Lifetime Developments and DiamondCorp, provides

Q Tower residents with one of the city's most advanced and exclusive training spaces with access
to state-of-the-art cardio equipment and iFIT, a leading interactive fitness program.

iFIT connects users to thousands of coach-led workouts with Olympic champions, celebrity trainers, physical therapists, and professional cyclists, high-intensity studio classes from the comfort of home, global workouts filmed in over 40 countries across all seven continents, and Google Maps-driven terrain simulations that can take your workout anywhere in the world.

# OUTDOOR SOCIAL LOUNGE

Enjoy fun and games in the covered Outdoor Social Lounge. Challenge your friends to a lively game of ping pong, foosball, or enjoy a drink with friends with the marvellous views surrounding you.