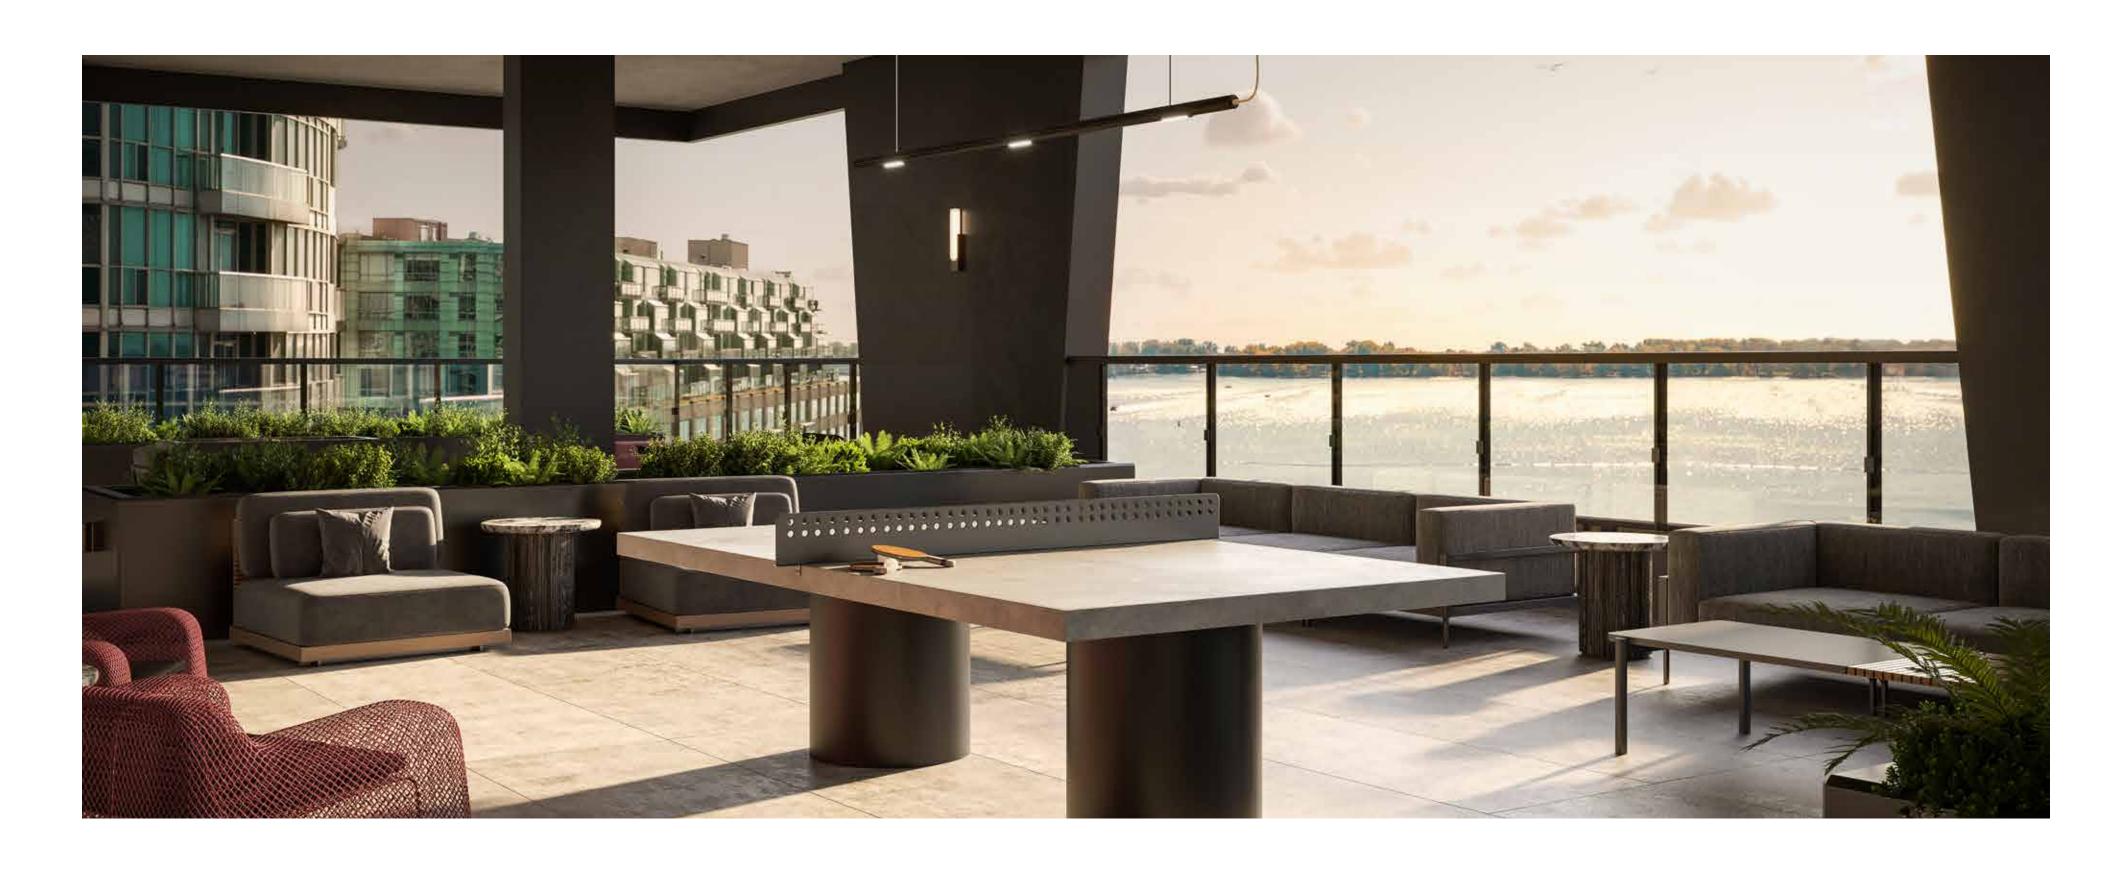

# OUTDOOR SOCIAL LOUNGE

Enjoy fun and games in the covered Outdoor Social Lounge. Challenge your friends to a lively game of ping pong, foosball, or enjoy a drink with friends with the marvellous views surrounding you.