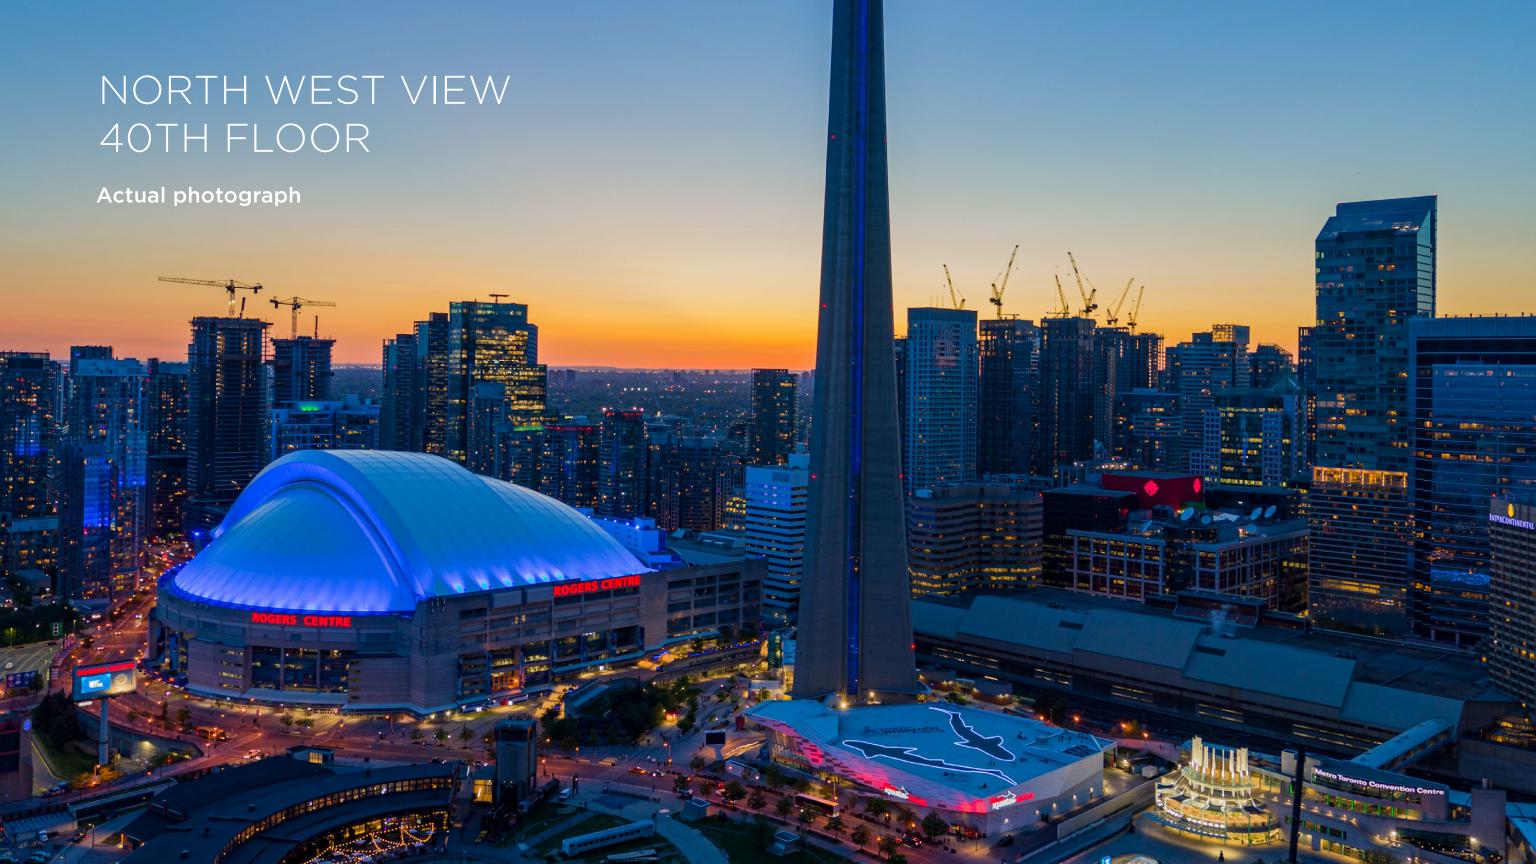

ROGERS CENTRE

**CN TOWER** 

RIPLEYS AQUARIUM

# THE TOWER FLOORS **7-60**

- Perfectly positioned to provide distance and views from all suites.
- Perfectly positioned to provide water views from all south-facing suites.