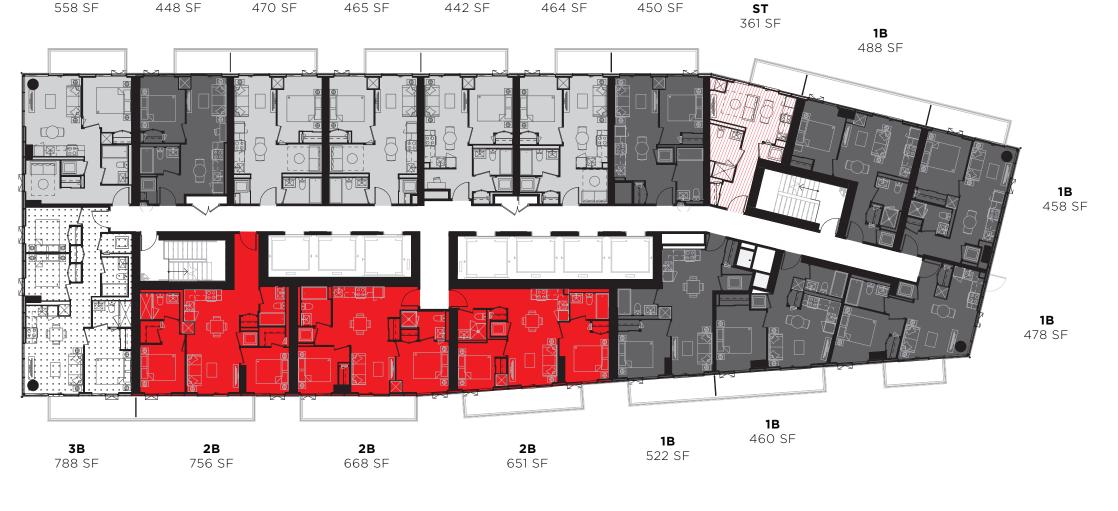

### **LOWER TOWER**

1B+D

1B

1B+D

1B+D

1B+D

# The most efficient and desirable floorplate that checks all the boxes

- **▼** 7 Elevators
- Shallow and wide suites maximizing windows and views
- Every suite has an outdoor balcony
- Every bedroom in every suite on window with natural light

1B+D

STUDIO

1 BED

1 BED + DEN

1B

2 BED

3 BED