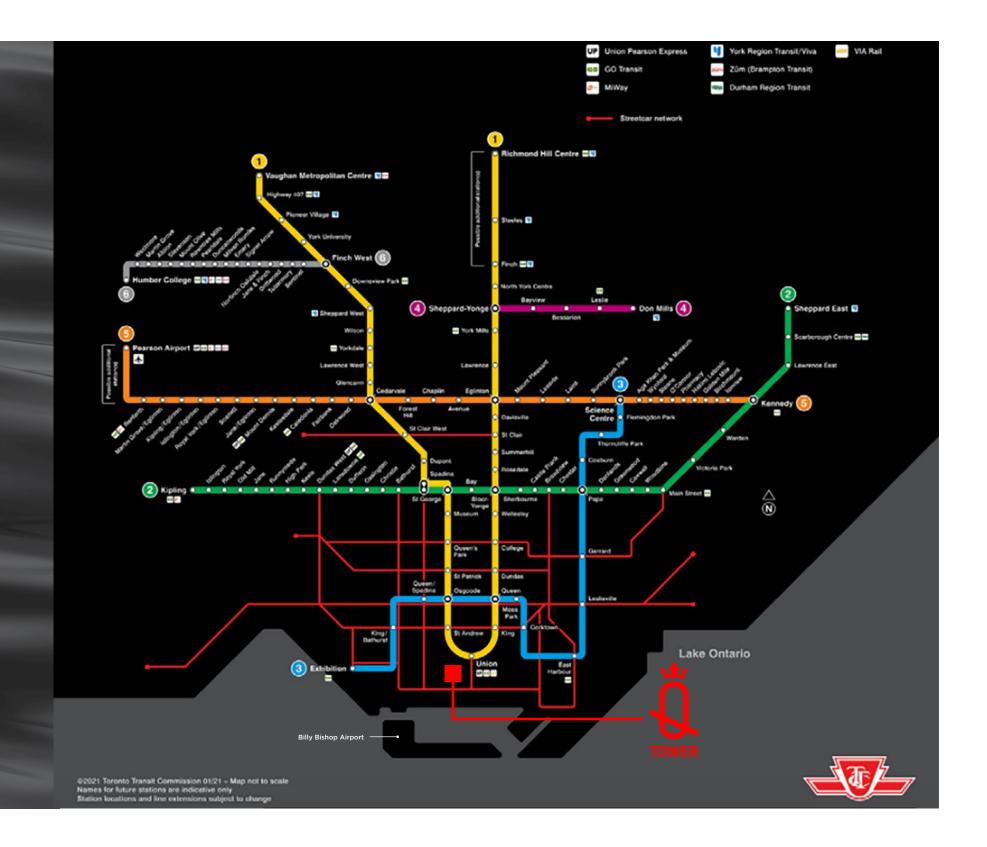

# 5 MINUTE WALK TO EVERYTHING

100 TRANSIT SCORE

> 99 WALK SCORE

87
BIKE SCORE