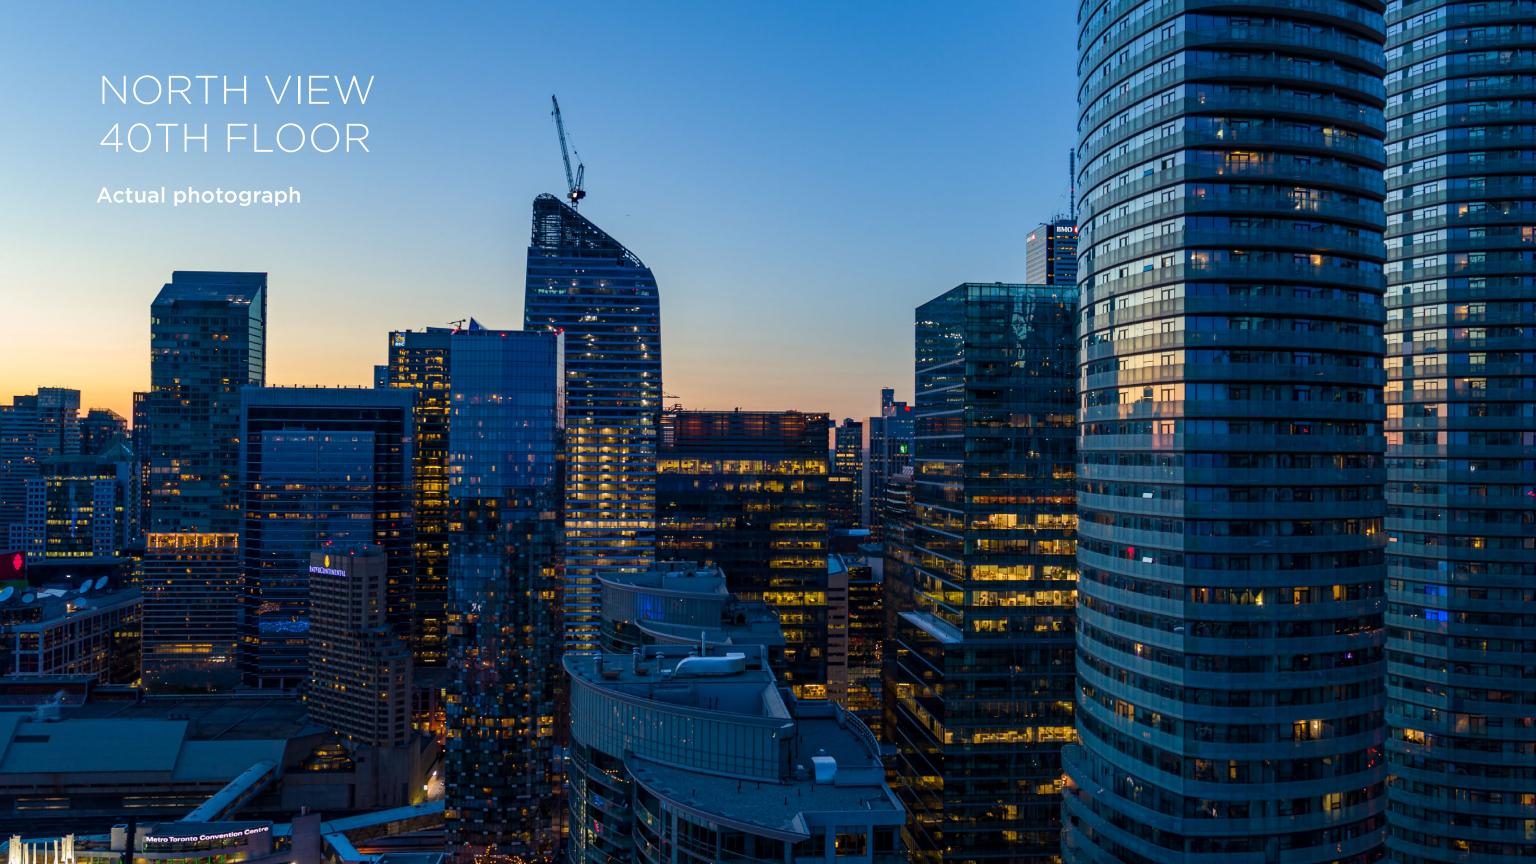

# THE TOWER FLOORS **7-60**

- Perfectly positioned to provide distance and views from all suites.
- Perfectly positioned to provide water views from all south-facing suites.