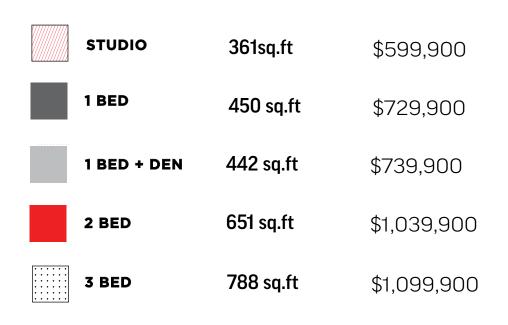

# SAMPLE STARTING PRICES

| STUDIO      | 6%  | 361 sq.ft     |
|-------------|-----|---------------|
| 1 BED       | 32% | 448-522 sq.ft |
| 1 BED + DEN | 30% | 442-559 sq.ft |
| 2 BED       | 16% | 618-756 sq.ft |
| 2 BED + DEN | 6%  | 733-736 sq.ft |
| 3 BED       | 10% | 788-825 sq.ft |