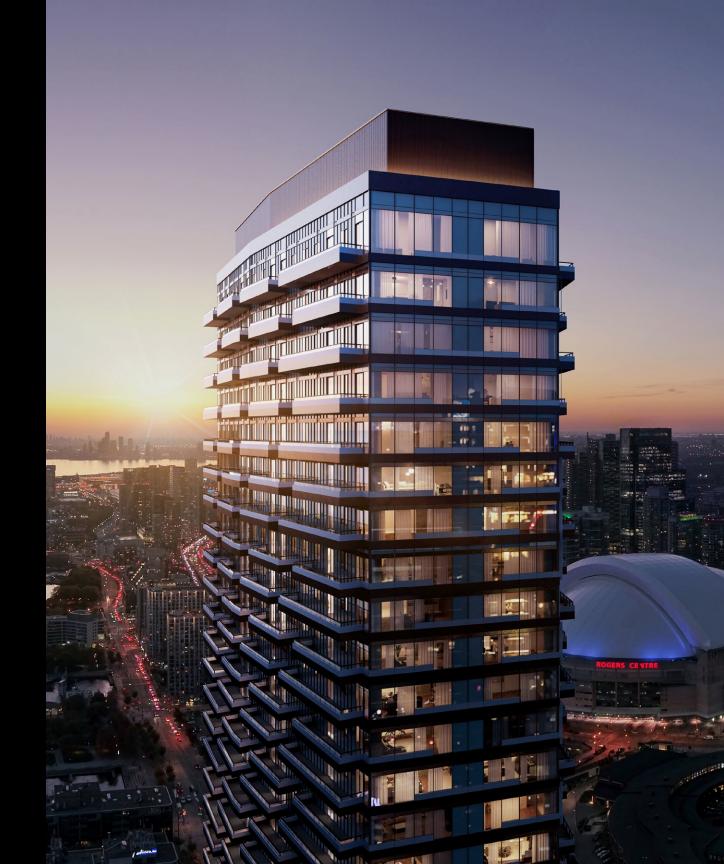

## BUILDING HIGHLIGHTS

- 60 STOREYS
- 900 SUITES ALL WITH OUTDOOR SPACE
- OVER 27,000 SQ FT OF WORLD CLASS AMENITIES ACROSS 3 FLOORS
- 24-HOUR CONCIERGE
- PORT COCHÈRE COVERED ARRIVAL
- 9 FT CEILINGS
- ICONIC WORLD CLASS ARTWORK THROUGHOUT
- BUILDING COMPLETION 2030!

ROGERS CENTRE

**CN TOWER** 

RIPLEYS AQUARIUM

# THE TOWER FLOORS **7-60**

- Perfectly positioned to provide distance and views from all suites.
- Perfectly positioned to provide water views from all south-facing suites.