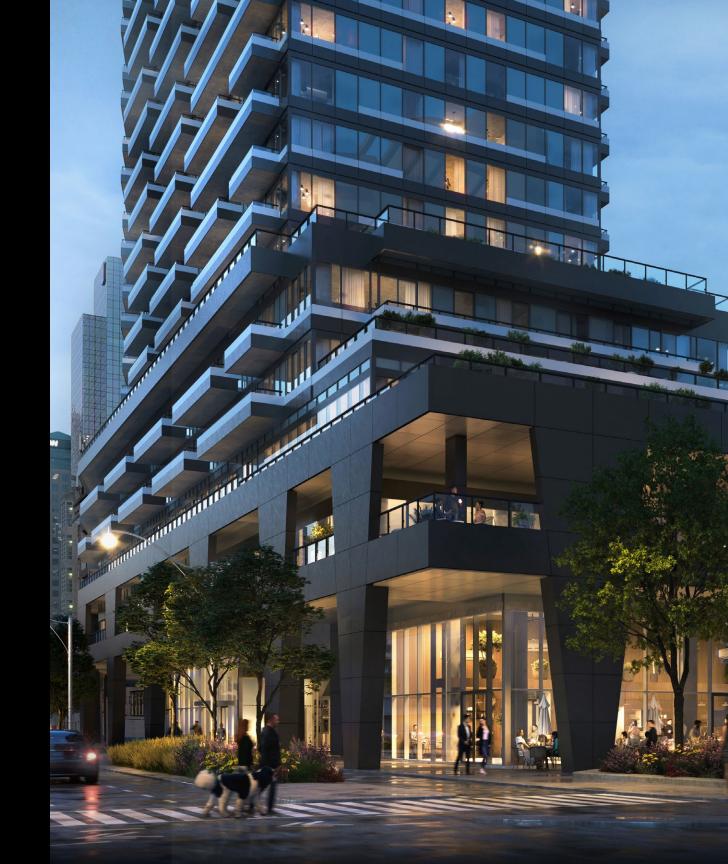

## BUILDING HIGHLIGHTS

- 60 STOREYS
- 900 SUITES ALL WITH OUTDOOR SPACE
- OVER 27,000 SQ FT OF WORLD CLASS AMENITIES ACROSS 3 FLOORS
- 24-HOUR CONCIERGE
- PORT COCHÈRE COVERED ARRIVAL
- 9 FT CEILINGS
- ICONIC WORLD CLASS ARTWORK THROUGHOUT
- BUILDING COMPLETION 2030!