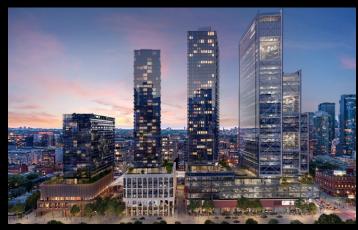

# A ROYAL COLLABORATION

Iconic, inspiring, and distinctive.

## BUILDING HIGHLIGHTS

- 60 STOREYS
- 900 SUITES ALL WITH OUTDOOR SPACE
- OVER 27,000 SQ FT OF WORLD CLASS AMENITIES ACROSS 3 FLOORS
- 24-HOUR CONCIERGE
- PORT COCHÈRE COVERED ARRIVAL
- 9 FT CEILINGS
- ICONIC WORLD CLASS ARTWORK THROUGHOUT
- BUILDING COMPLETION 2030!