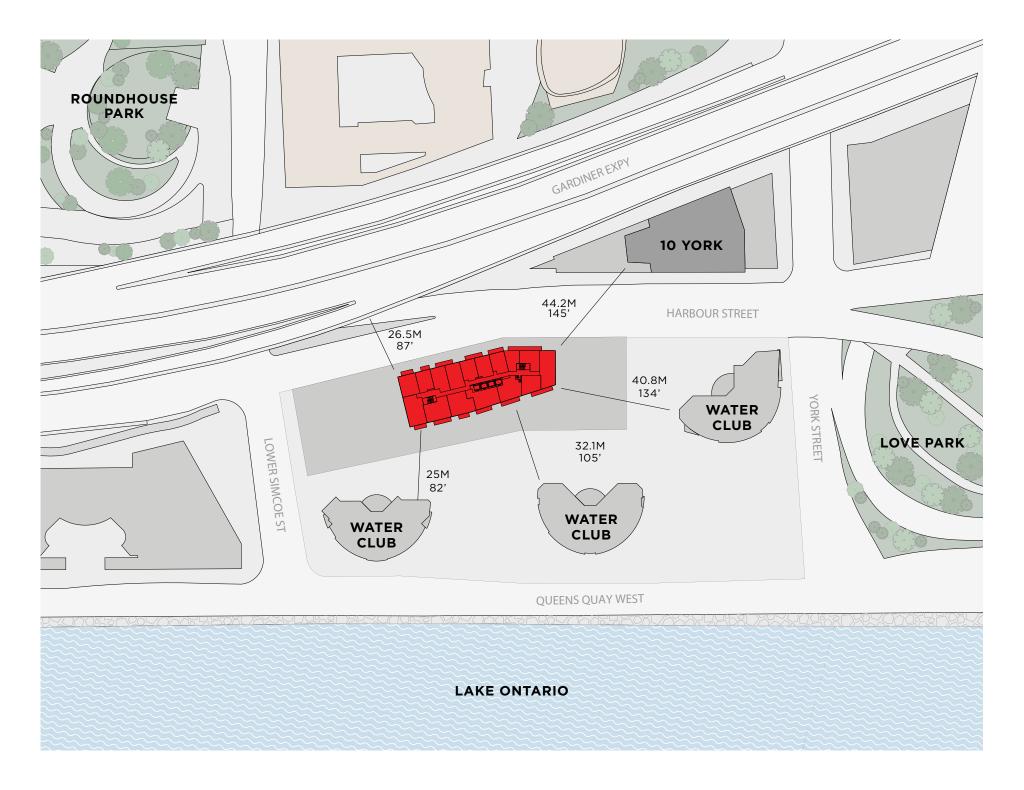

# 5 MINUTE WALK TO EVERYTHING

100 TRANSIT SCORE

> 99 WALK SCORE

87
BIKE SCORE