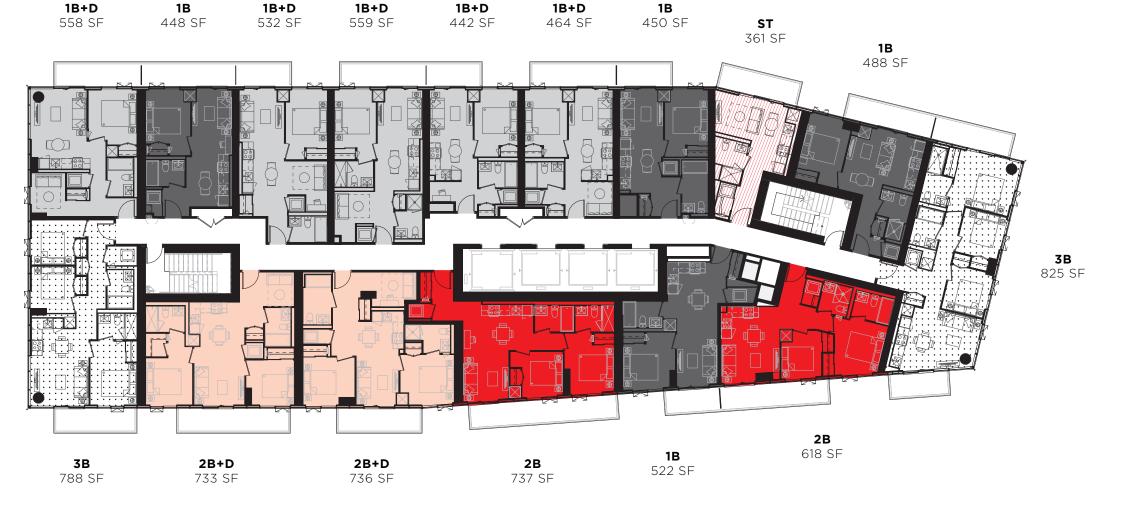

### **UPPER TOWER**

# The most efficient and desirable floorplate that checks all the boxes

- 7 Elevators
- Shallow and wide suites maximizing windows and views
- Every suite has an outdoor balcony
- Every bedroom in every suite on window with natural light

STUDIO

1 BED

1 BED + DEN

2 BED

2 BED + DEN

3 BED