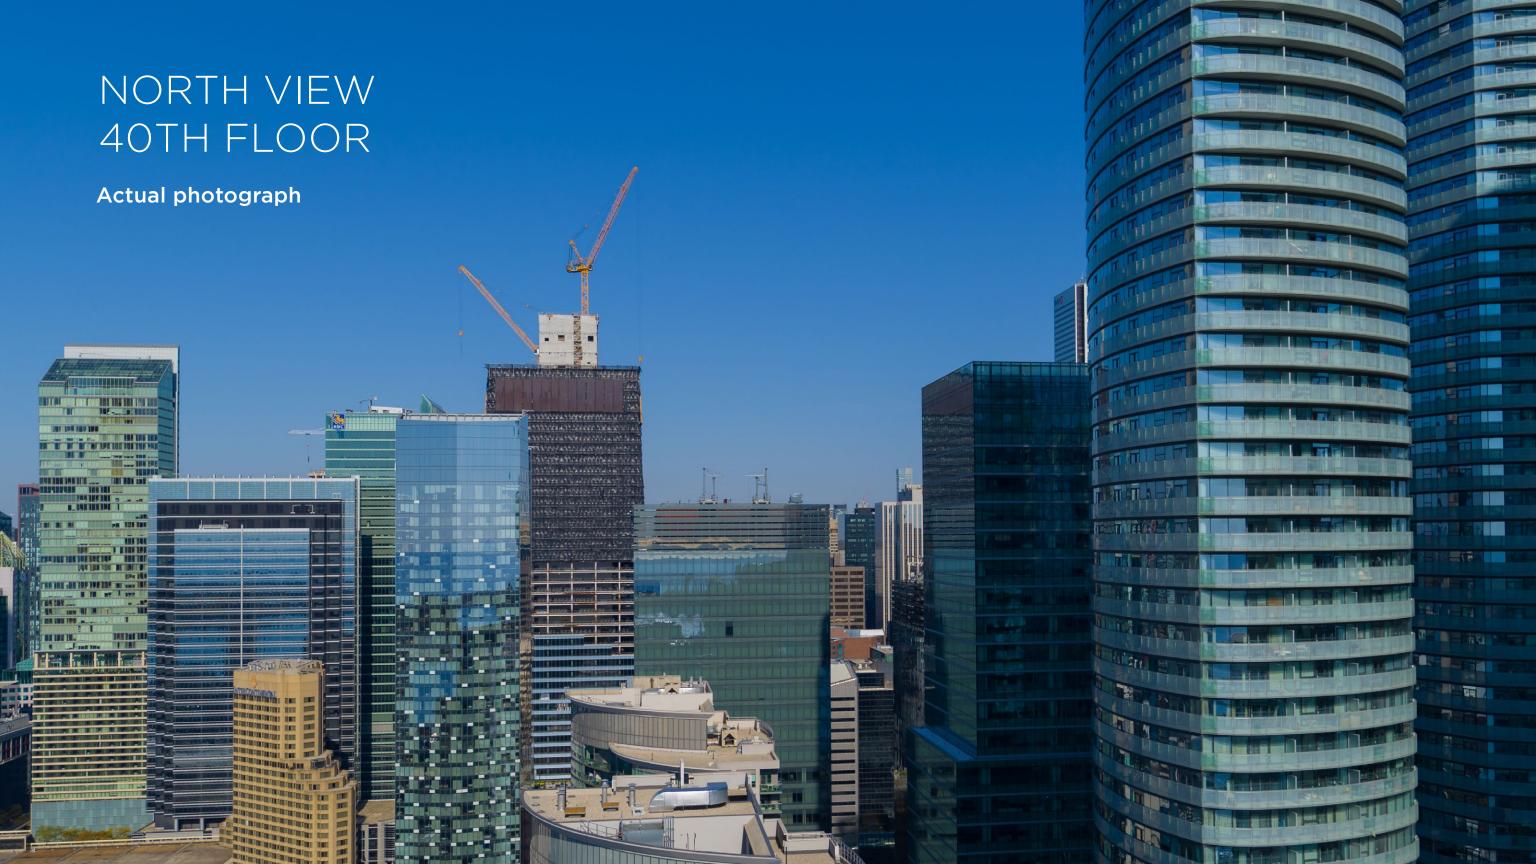

# THE TOWER FLOORS **7-60**

- Perfectly positioned to provide distance and views from all suites.
- Perfectly positioned to provide water views from all south-facing suites.