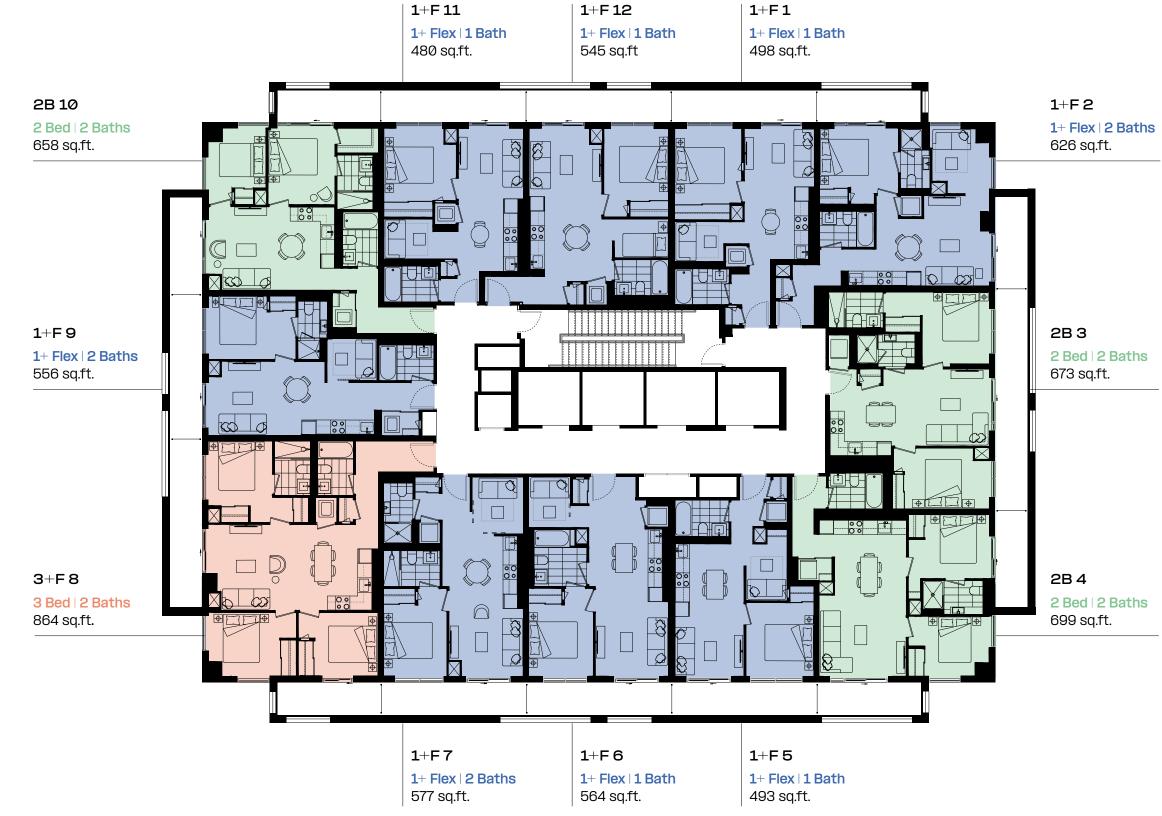

# TYPICAL TOWER FLOOR PLATE

| Unit Type           | Size Range       |
|---------------------|------------------|
| 1BR + Flex (1 Bath) | 480 — 560 sq.ft. |
| 1BR + Flex (2 Bath) | 553 – 621 sq.ft. |
| 2BR (2 Bath)        | 655 – 695 sq.ft. |
| 3BR (2 Bath)        | 893 sq.ft.       |
|                     |                  |