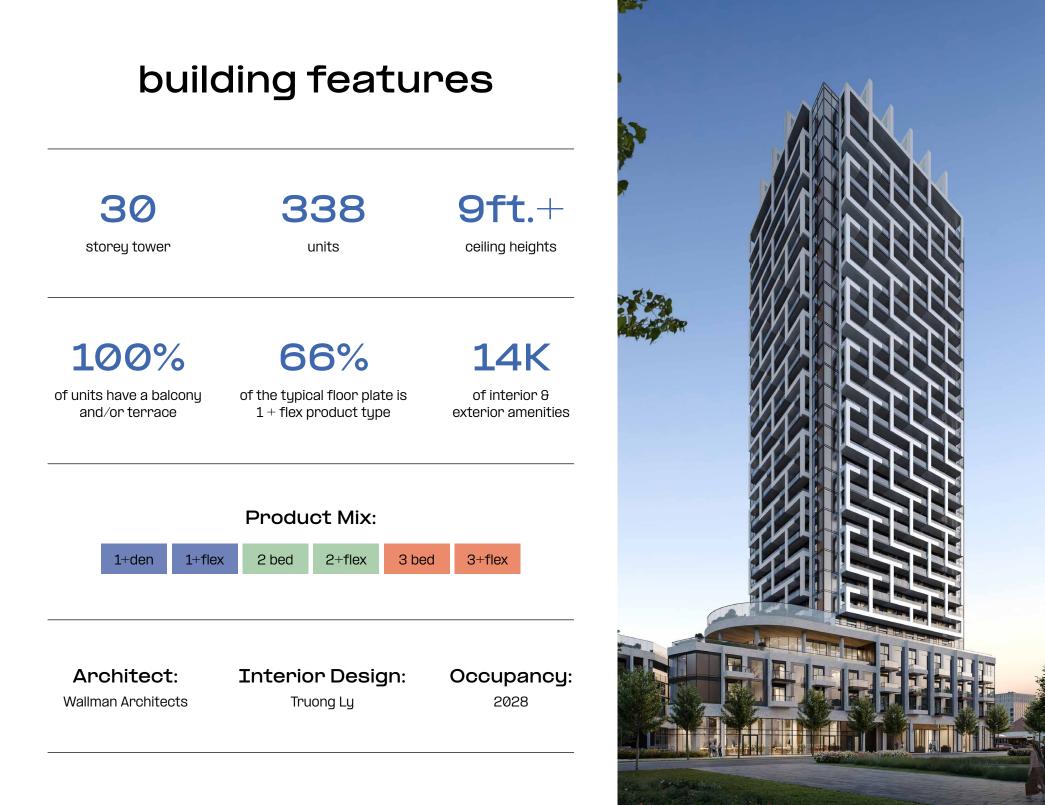

# TYPICAL TOWER FLOOR PLATE

| Unit Type           | Size Range       |
|---------------------|------------------|
| 1BR + Flex (1 Bath) | 480 — 560 sq.ft. |
| 1BR + Flex (2 Bath) | 553 – 621 sq.ft. |
| 2BR (2 Bath)        | 655 – 695 sq.ft. |
| 3BR (2 Bath)        | 893 sq.ft.       |
|                     |                  |